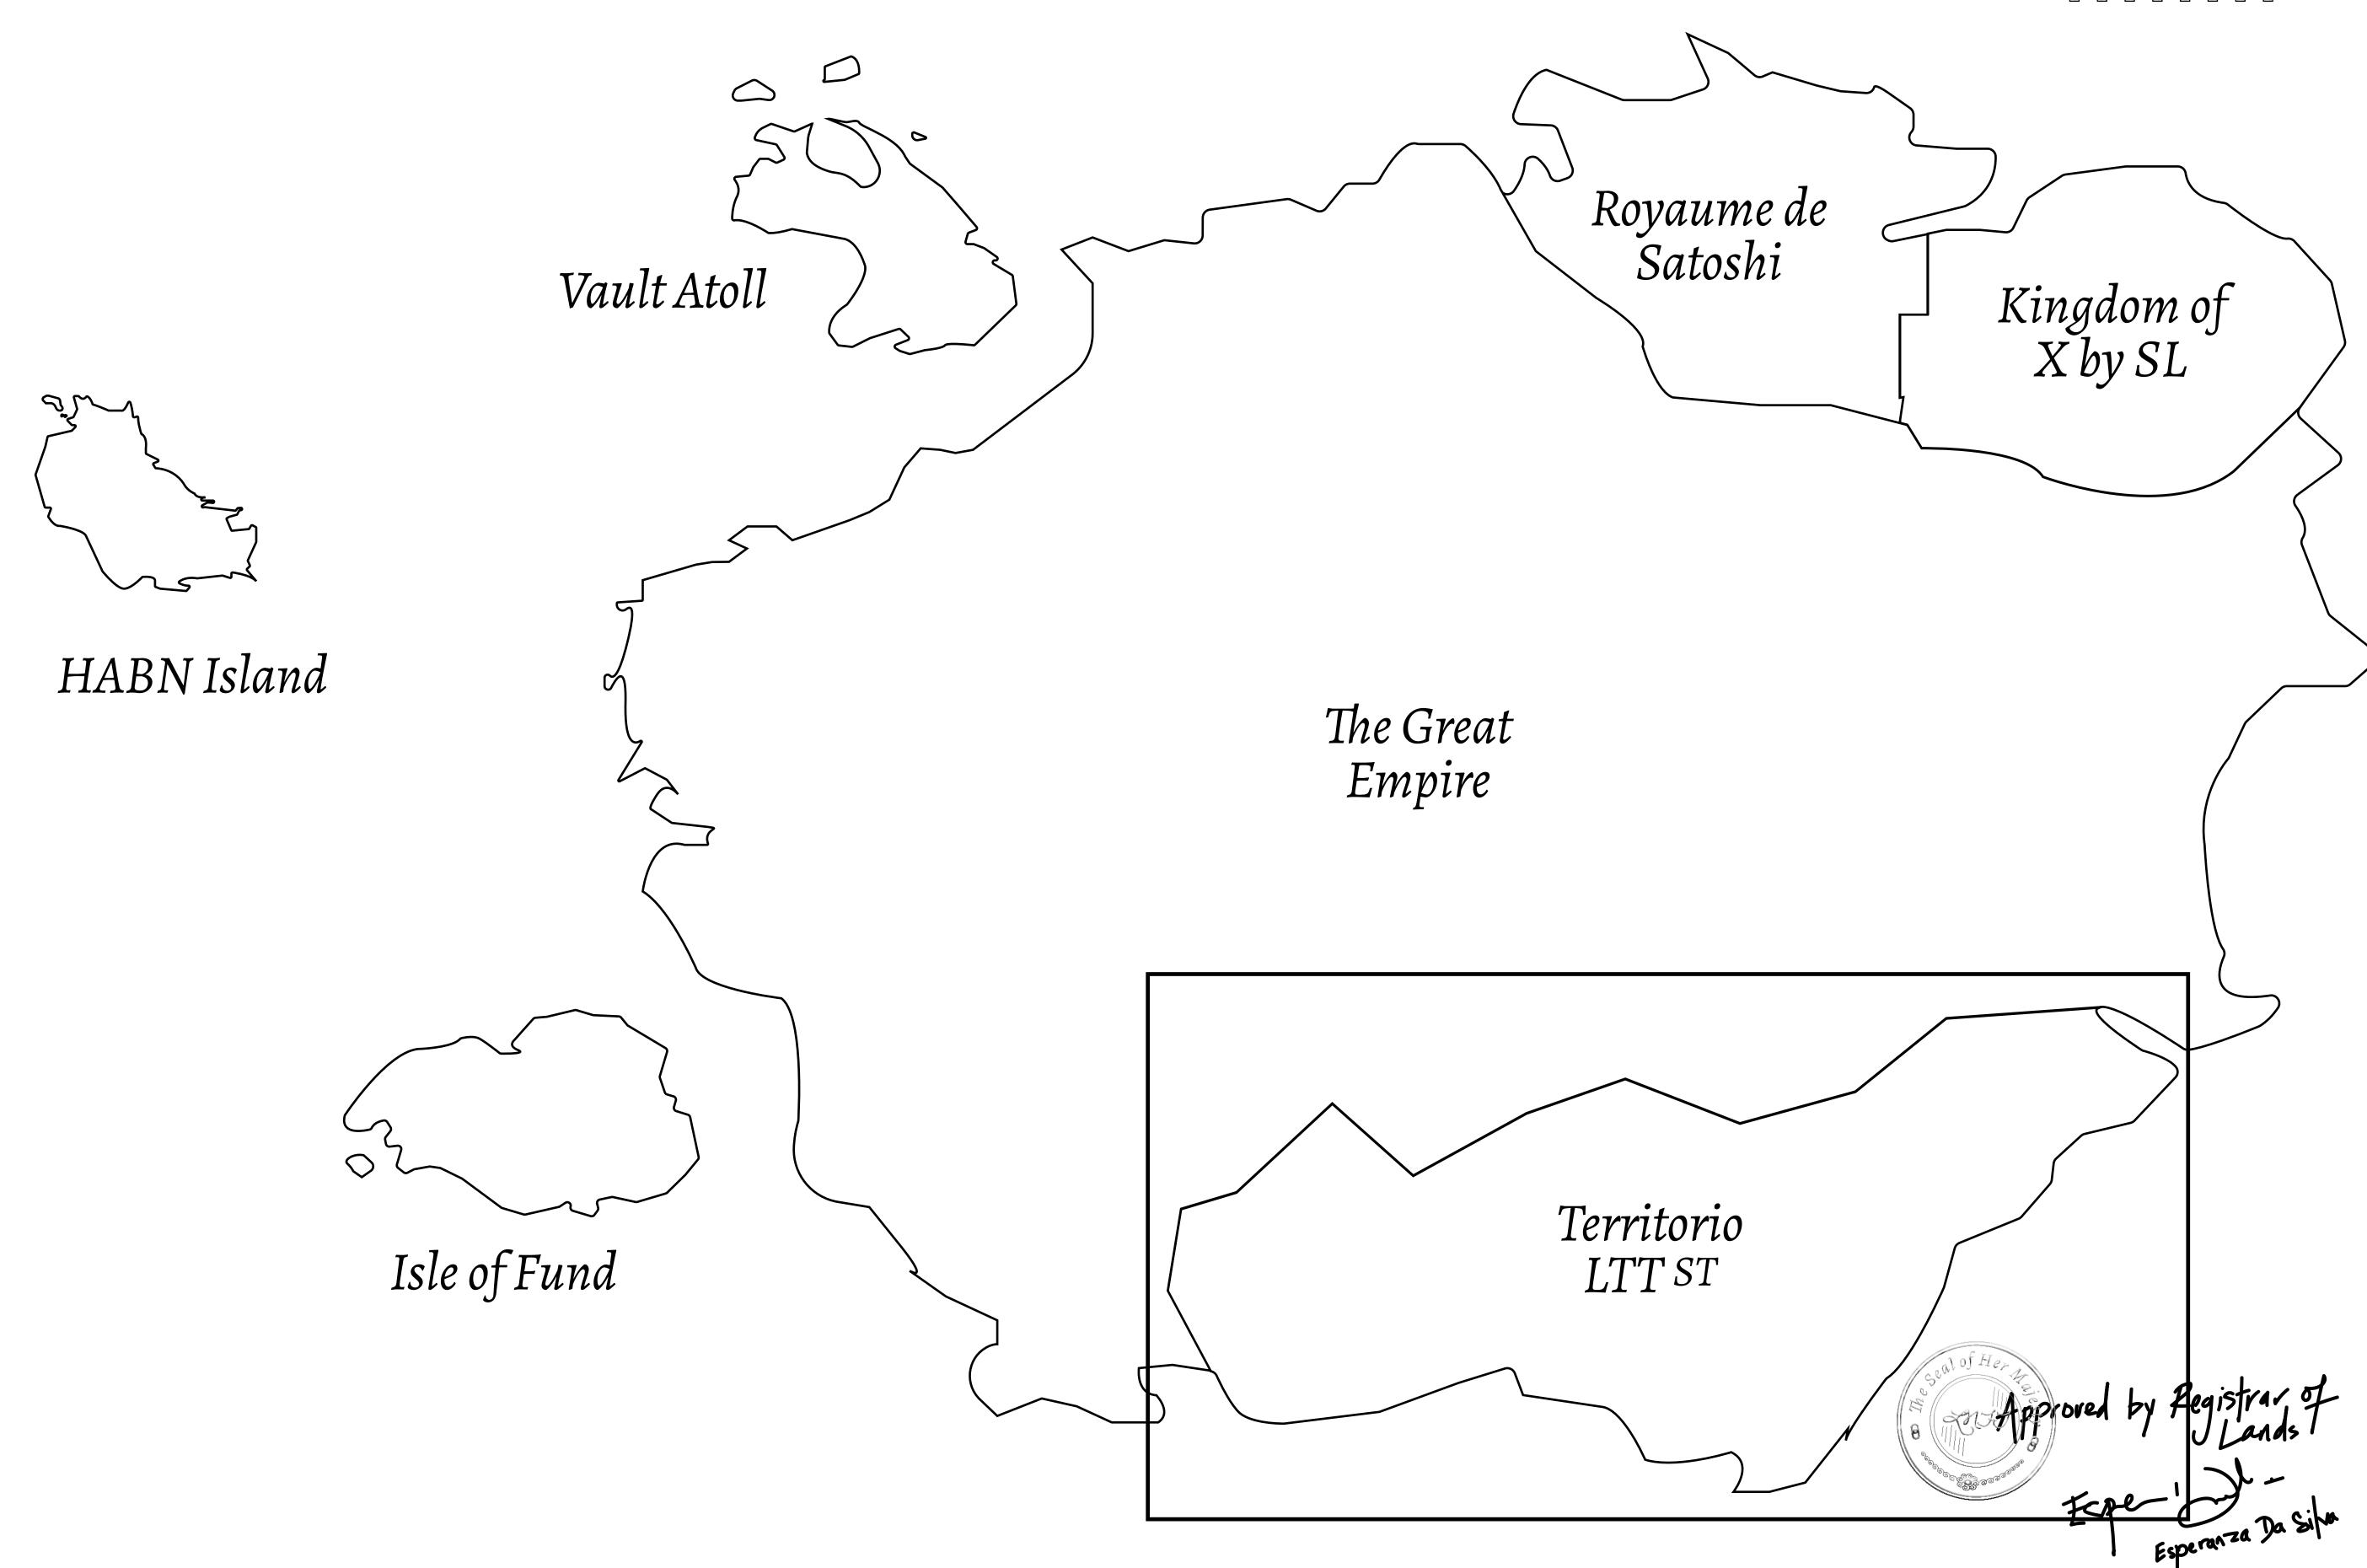

## THE SPANISH ARMADA

The most flamboyant of all of the states, this Spanish-speaking territory houses a clash of cultures. From the LTT trades in the El Mercado district to the solicitations for invites to the Great Empire, and even the traveling Caravans, it is a transient place; people are always on the move on the way to the Great Empire or a trek through the Dividing Range to the Royaume De Satoshi. Commerce uses derivations of LTT such as LTTE, LTTB, and LTTC.

## GEOGRAPHY

COASTLINE
BORDERS
HIGHEST POINT
LOWEST POINT
PLOTS
SCALE

193.03 KM (119.94 MILES)
OCEAN, THE GREAT EMPIRE
MT ELEUTHERIA +1392 M
PUERTO DE LTT 0 M

1045

1:50000

## H.M. LNFT Land Registry

TITLE NUMBER

ADMINISTRATIVE AREA

TERRITORIO LTT ST

ISSUED 22 November 2021

SCALE **1/50000** 

Type W-T: Share of 0.1% of all BUN sales (rewarded in Credits) plus 1% of all LTT redeemed based on OWNER ENTITLEMENT number of NFT Stories minted; Mint 4 NFT Stories

BOUNDARY: 1.04 KM

OCEAN