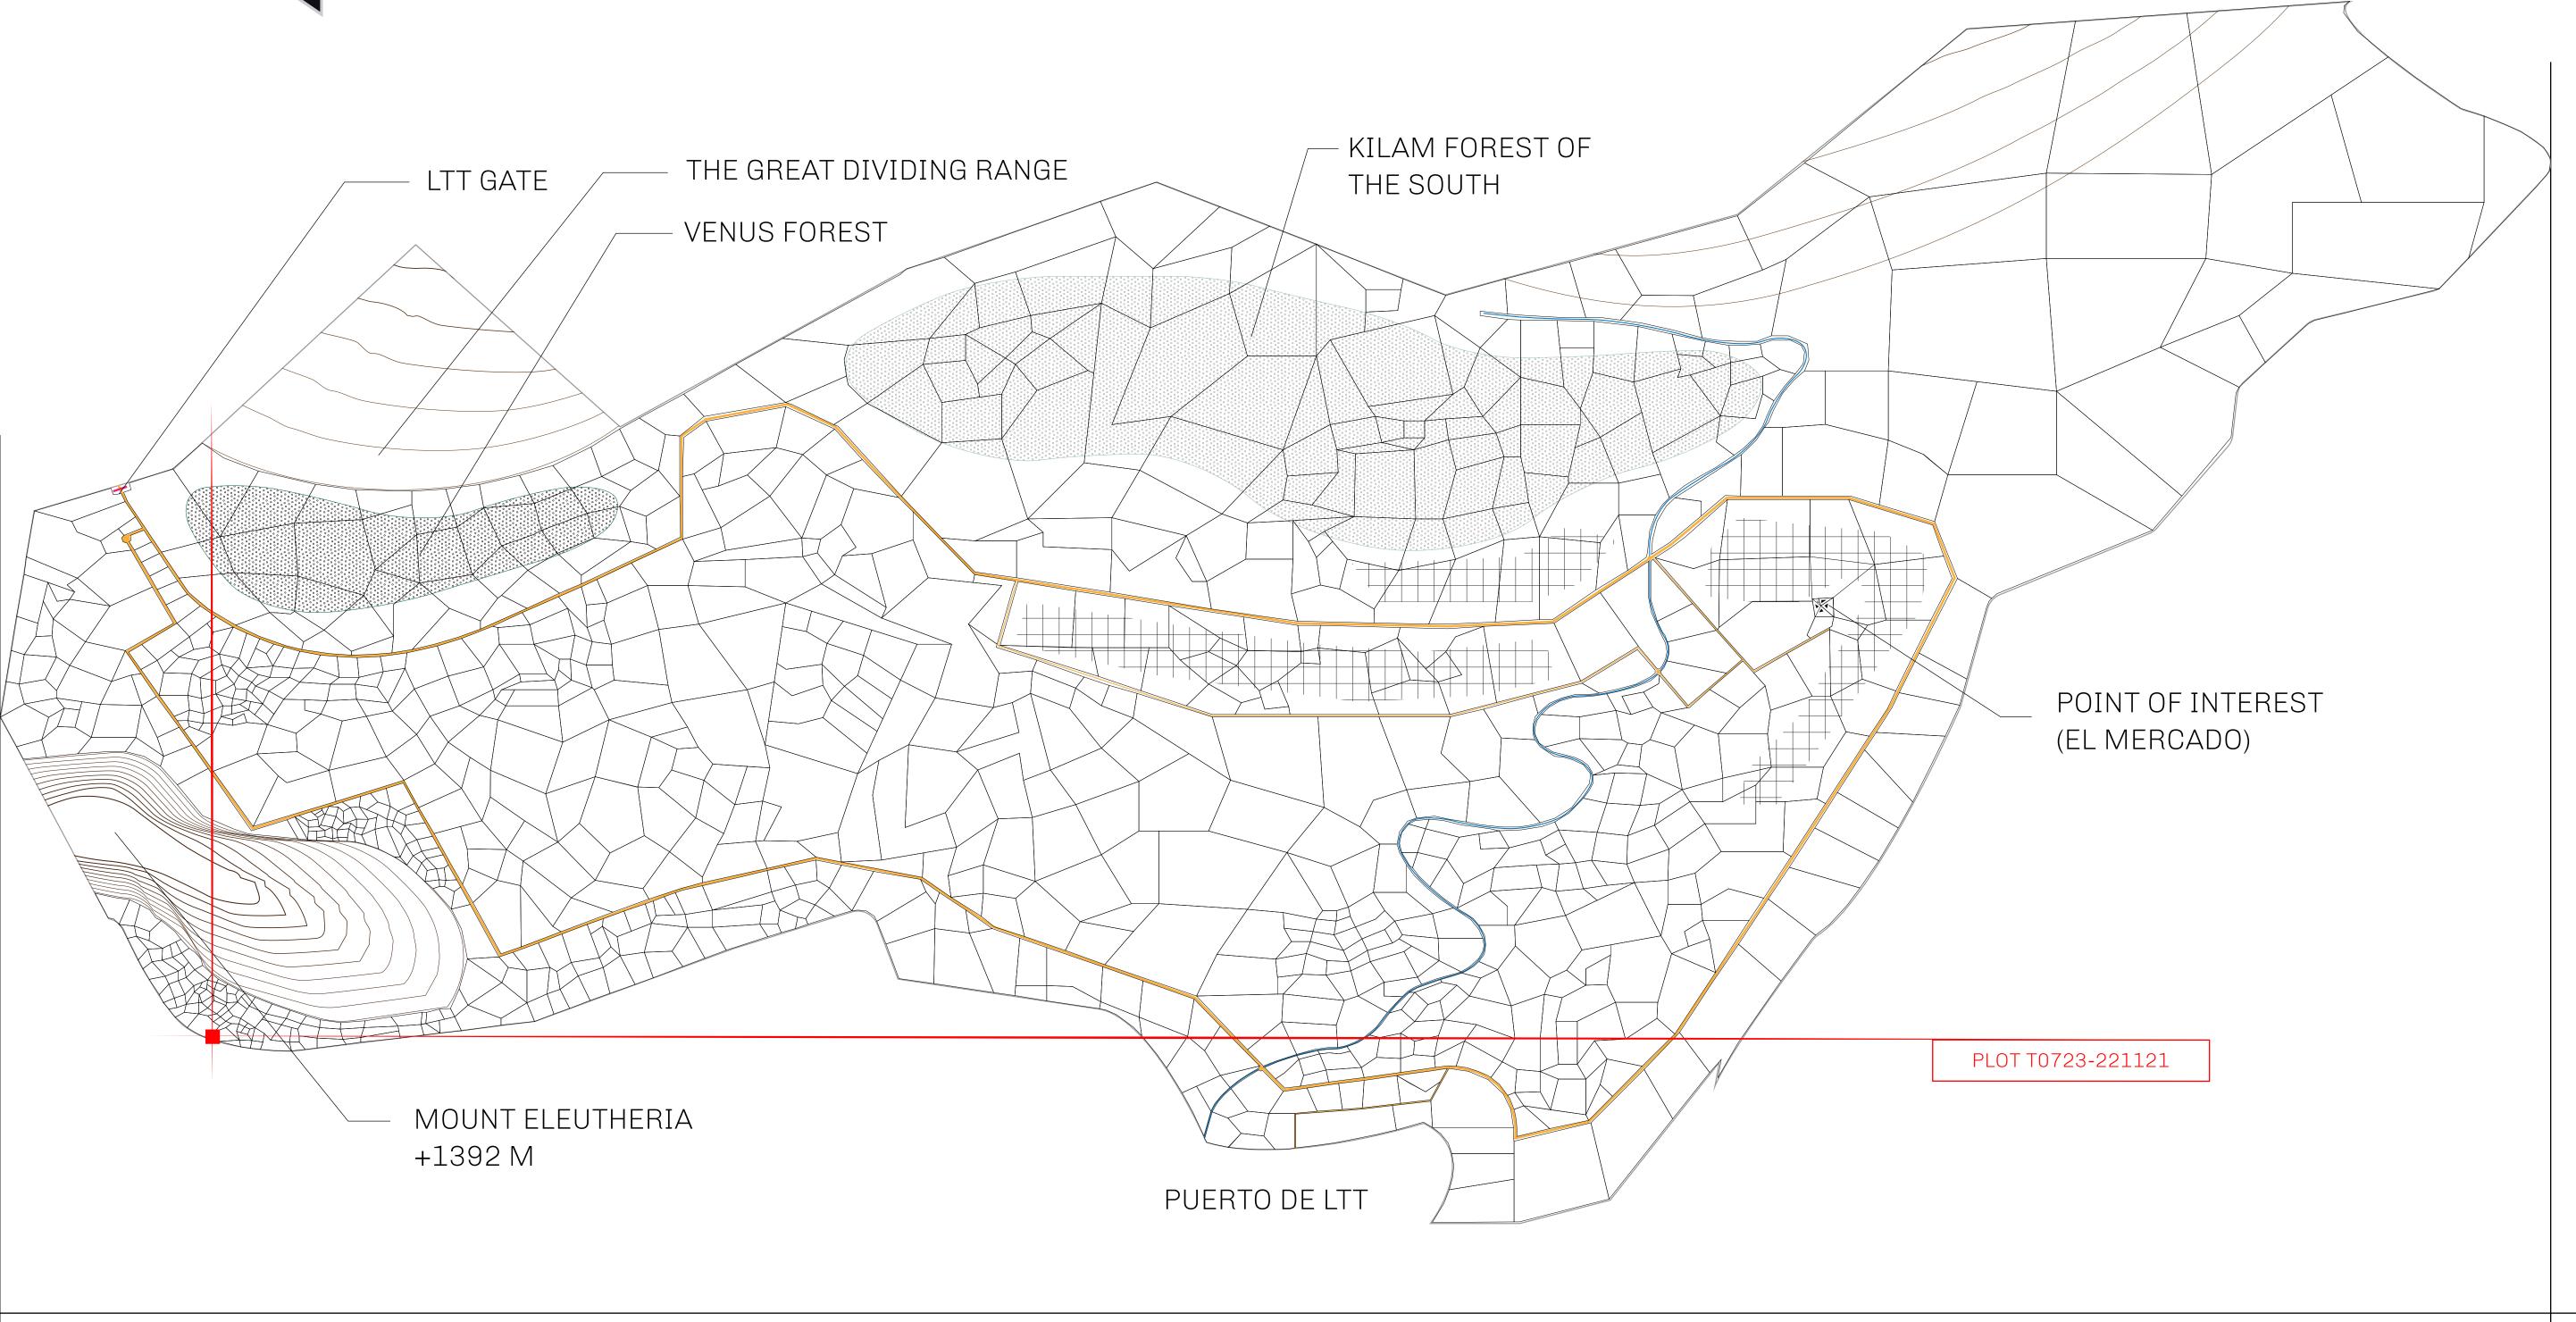

## GEOGRAPHY

COASTLINE
BORDERS
HIGHEST POINT
LOWEST POINT
PLOTS
SCALE

193.03 KM (119.94 MILES)
OCEAN, THE GREAT EMPIRE
MT ELEUTHERIA +1392 M
PUERTO DE LTT 0 M

1045

1:50000

BOUNDARY: 1.04 KM

OCEAN