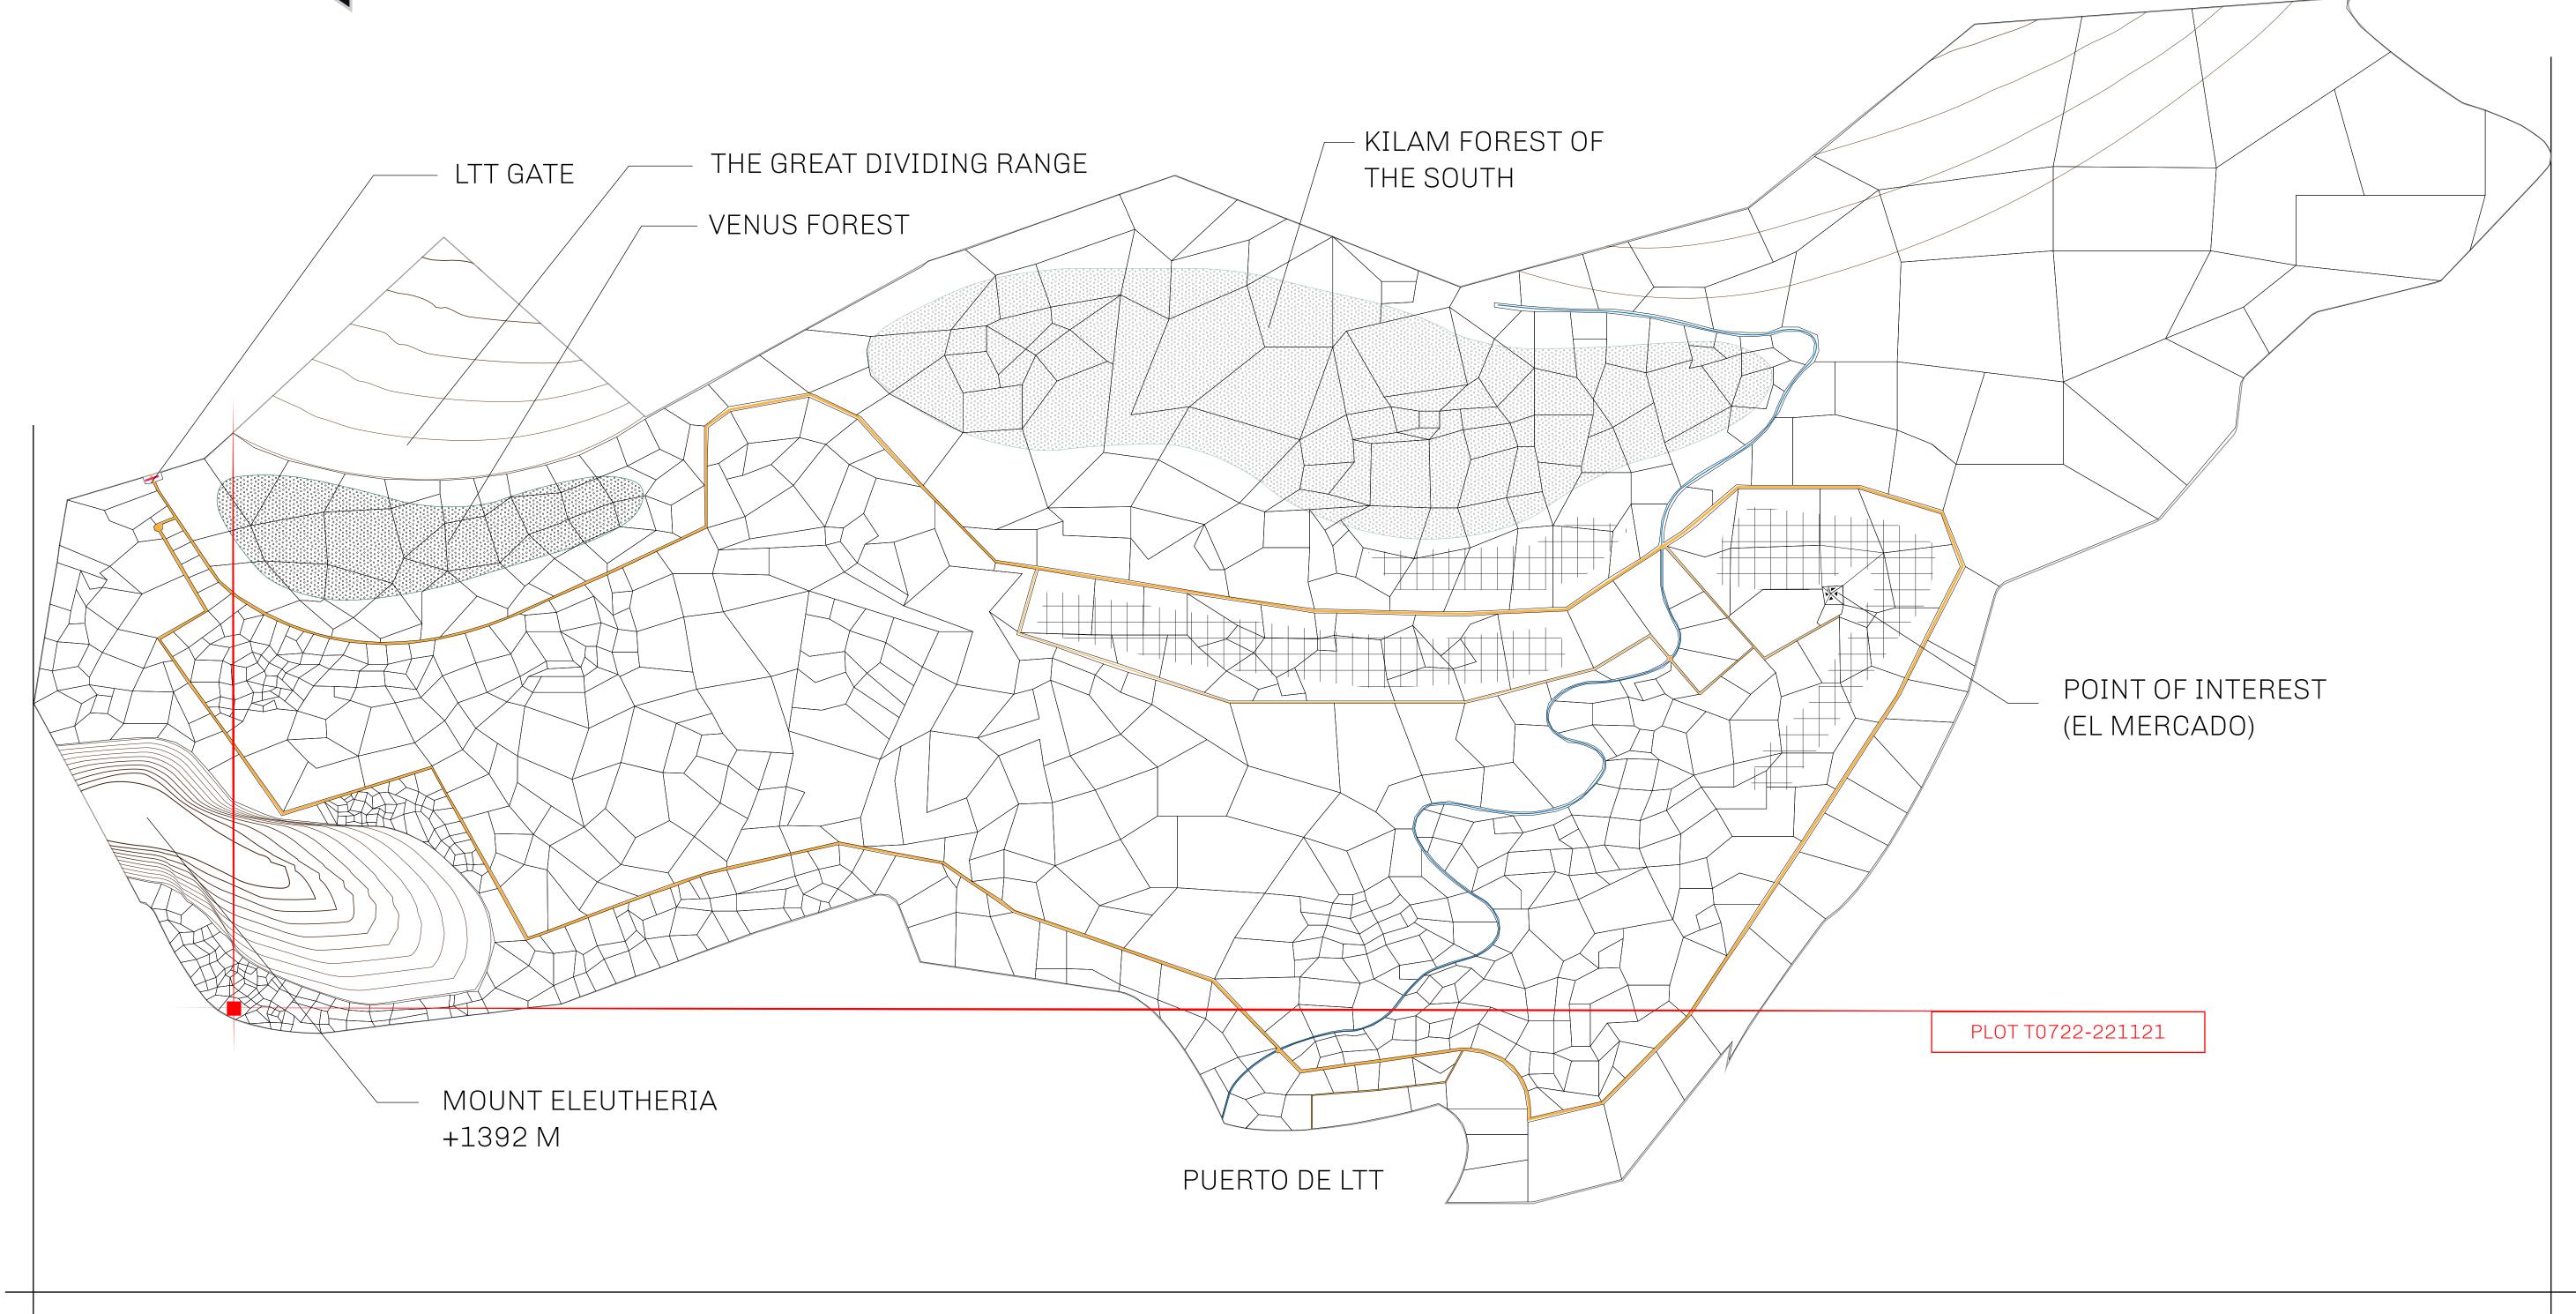

## THE SPANISH ARMADA

The most flamboyant of all of the states, this Spanish-speaking territory houses a clash of cultures. From the LTT trades in the El Mercado district to the solicitations for invites to the Great Empire, and even the traveling Caravans, it is a transient place; people are always on the move on the way to the Great Empire or a trek through the Dividing Range to the Royaume De Satoshi. Commerce uses derivations of LTT such as LTTE, LTTB, and LTTC.

## GEOGRAPHY

COASTLINE
BORDERS
HIGHEST POINT
LOWEST POINT
PLOTS
SCALE

193.03 KM (119.94 MILES)
OCEAN, THE GREAT EMPIRE
MT ELEUTHERIA +1392 M
PUERTO DE LTT 0 M

1045

1:50000

BOUNDARY: 2.34 KM

OCEAN

PLOT T0723

PLO