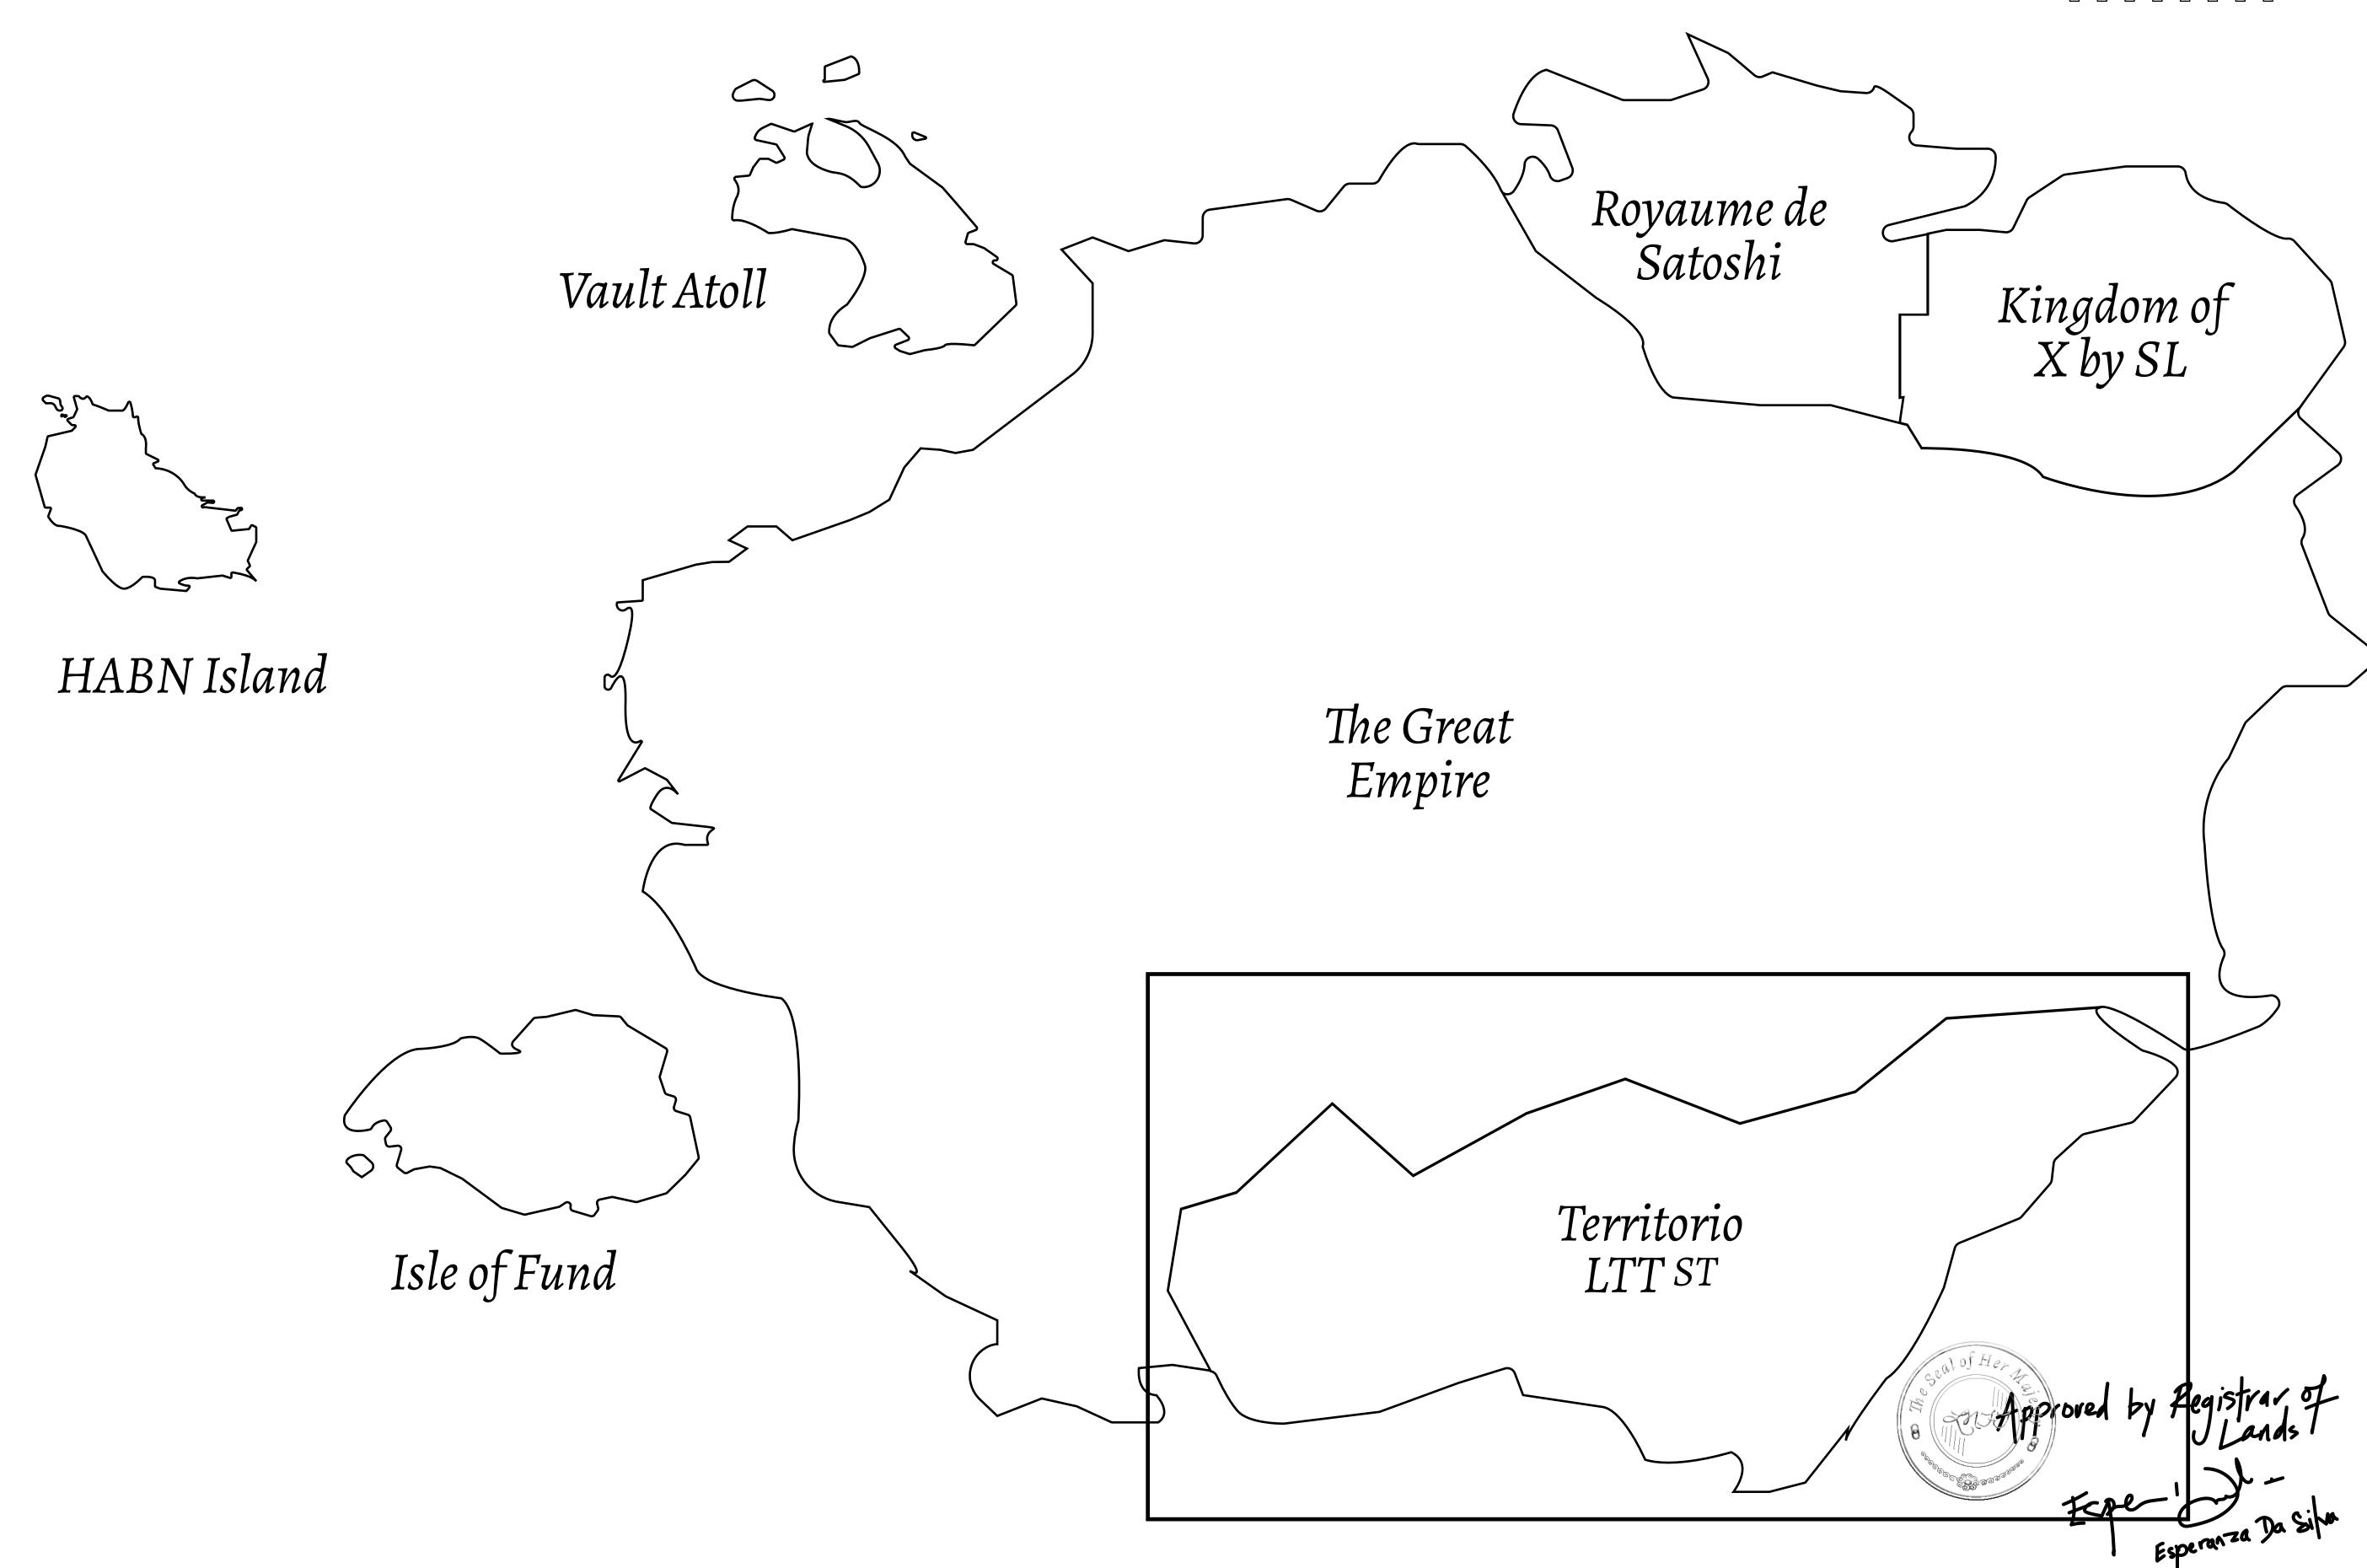

## THE SPANISH ARMADA

The most flamboyant of all of the states, this Spanish-speaking territory houses a clash of cultures. From the LTT trades in the El Mercado district to the solicitations for invites to the Great Empire, and even the traveling Caravans, it is a transient place; people are always on the move on the way to the Great Empire or a trek through the Dividing Range to the Royaume De Satoshi. Commerce uses derivations of LTT such as LTTE, LTTB, and LTTC.

## GEOGRAPHY

COASTLINE
BORDERS
HIGHEST POINT
LOWEST POINT
PLOTS
SCALE

193.03 KM (119.94 MILES)
OCEAN, THE GREAT EMPIRE
MT ELEUTHERIA +1392 M
PUERTO DE LTT 0 M

1045

1:50000

## H.M. LNFT Land Registry

TITLE NUMBER

ADMINISTRATIVE AREA

TERRITORIO LTT ST

ISSUED 22 November 2021 ...

SCALE **1/50000** 

Type W-T: Share of 0.1% of all BUN sales (rewarded in Credits) plus 1% of all LTT redeemed based on OWNER ENTITLEMENT number of NFT Stories minted; Mint 4 NFT Stories