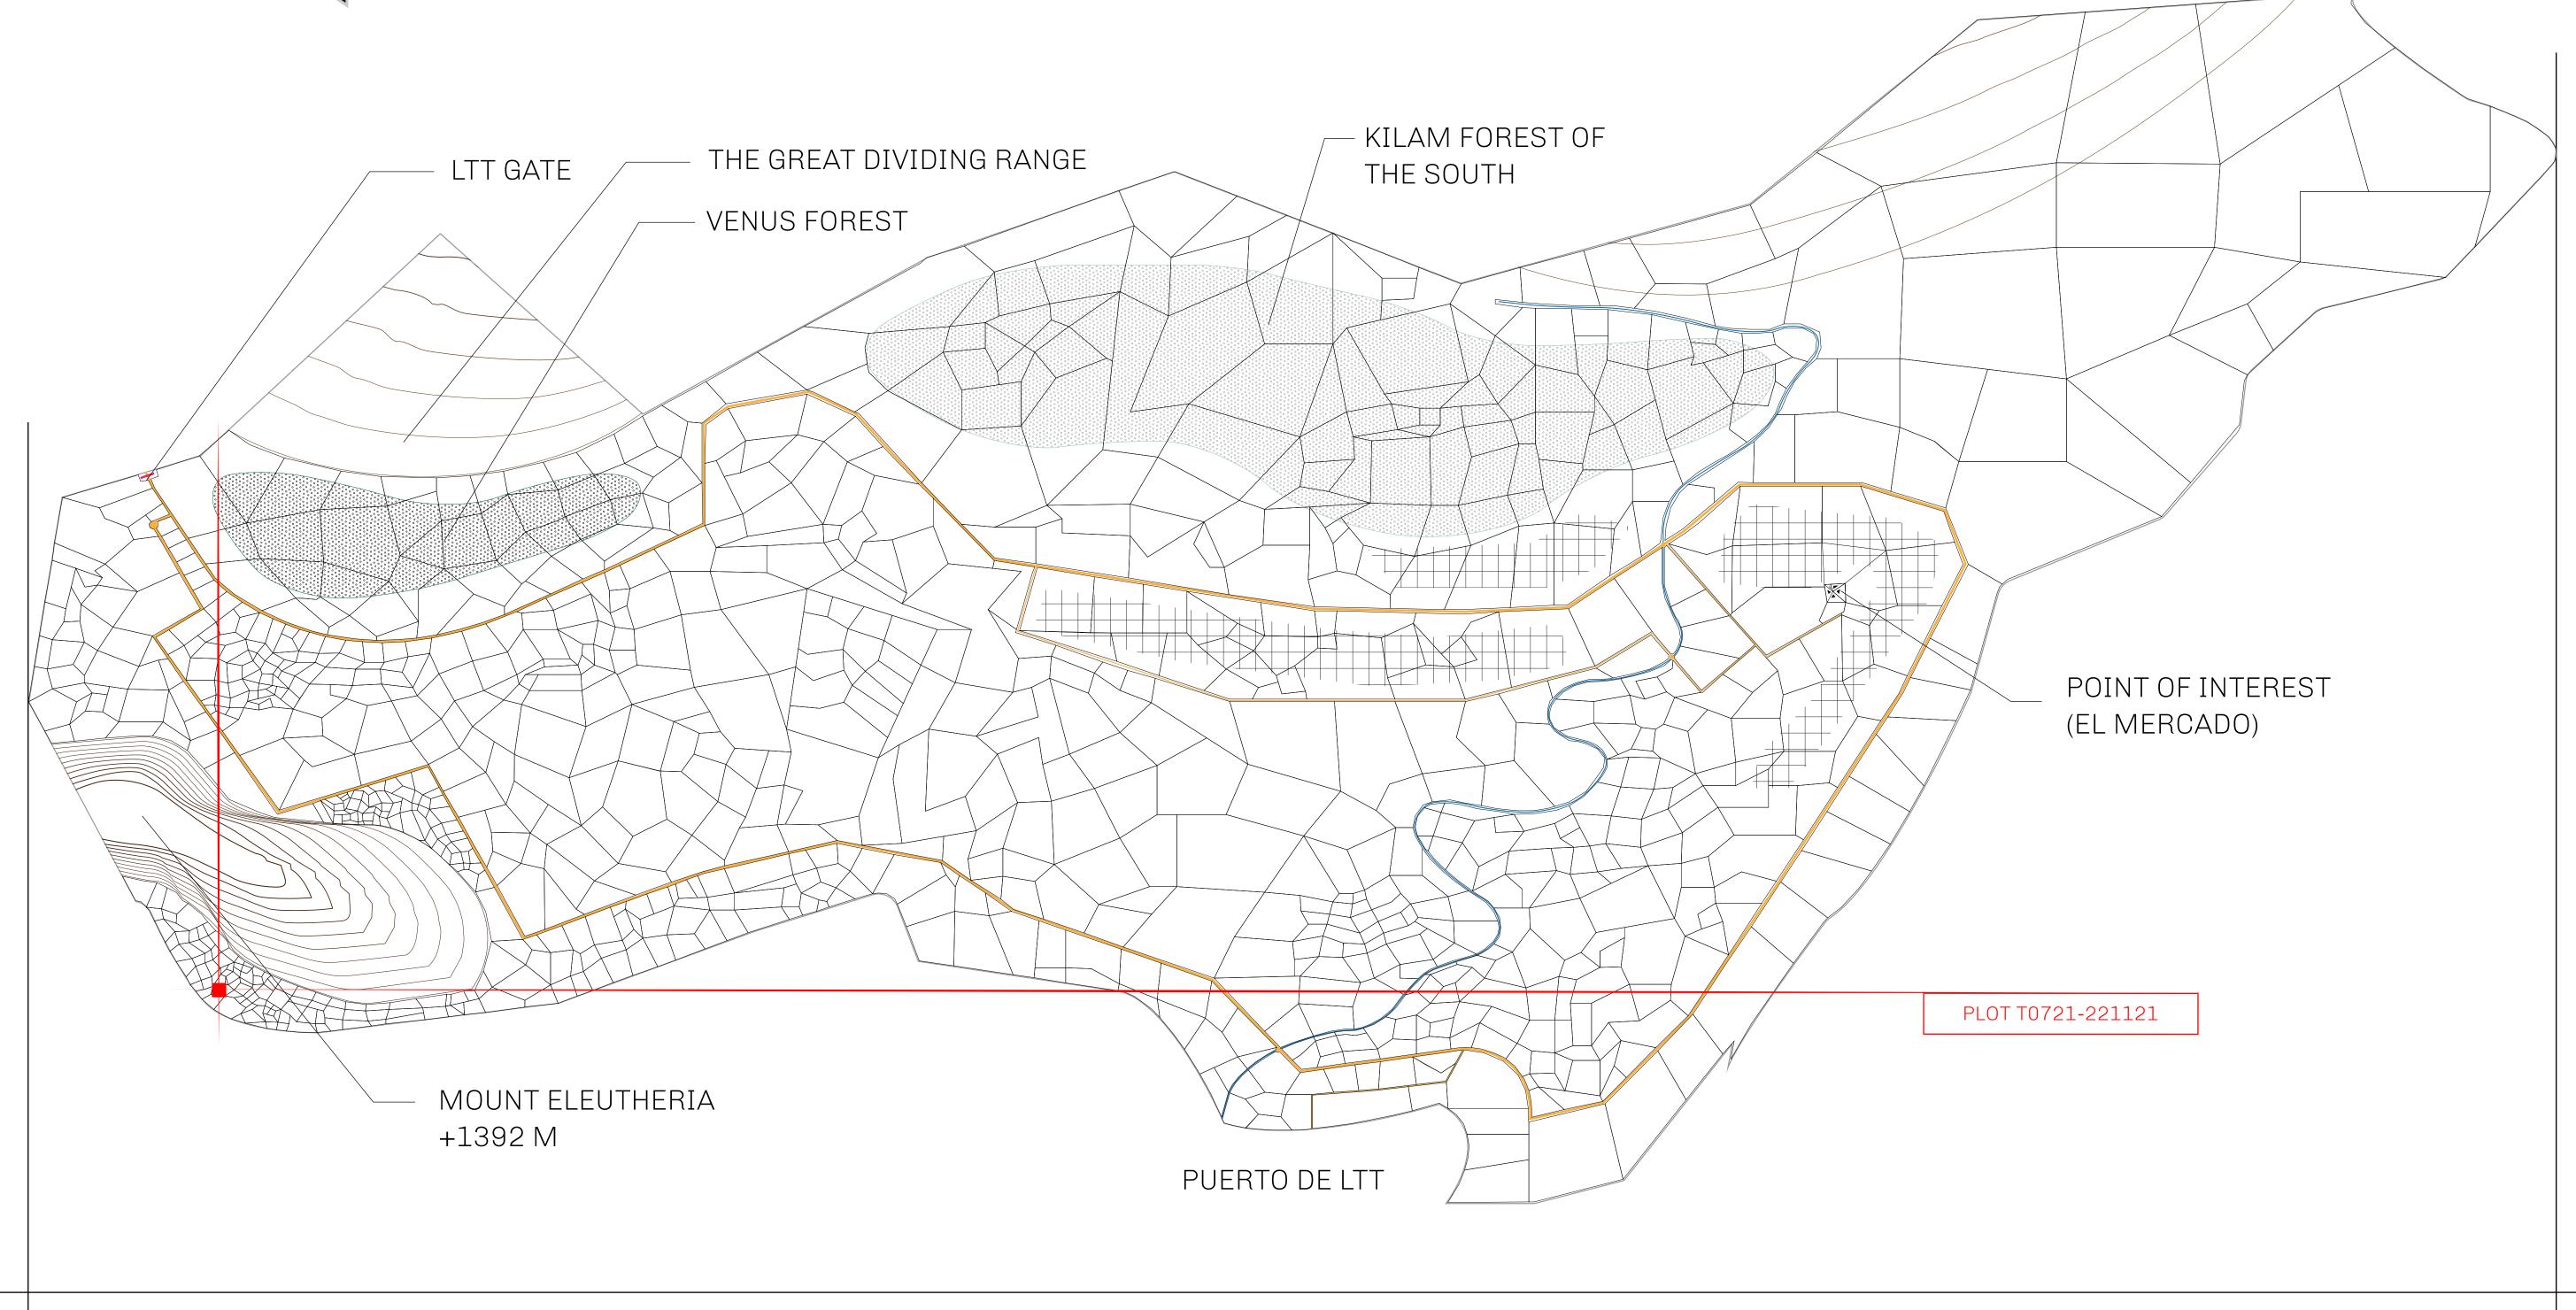

## GEOGRAPHY

COASTLINE
BORDERS
HIGHEST POINT
LOWEST POINT
PLOTS
SCALE

193.03 KM (119.94 MILES)
OCEAN, THE GREAT EMPIRE
MT ELEUTHERIA +1392 M
PUERTO DE LTT 0 M

1045

1:50000