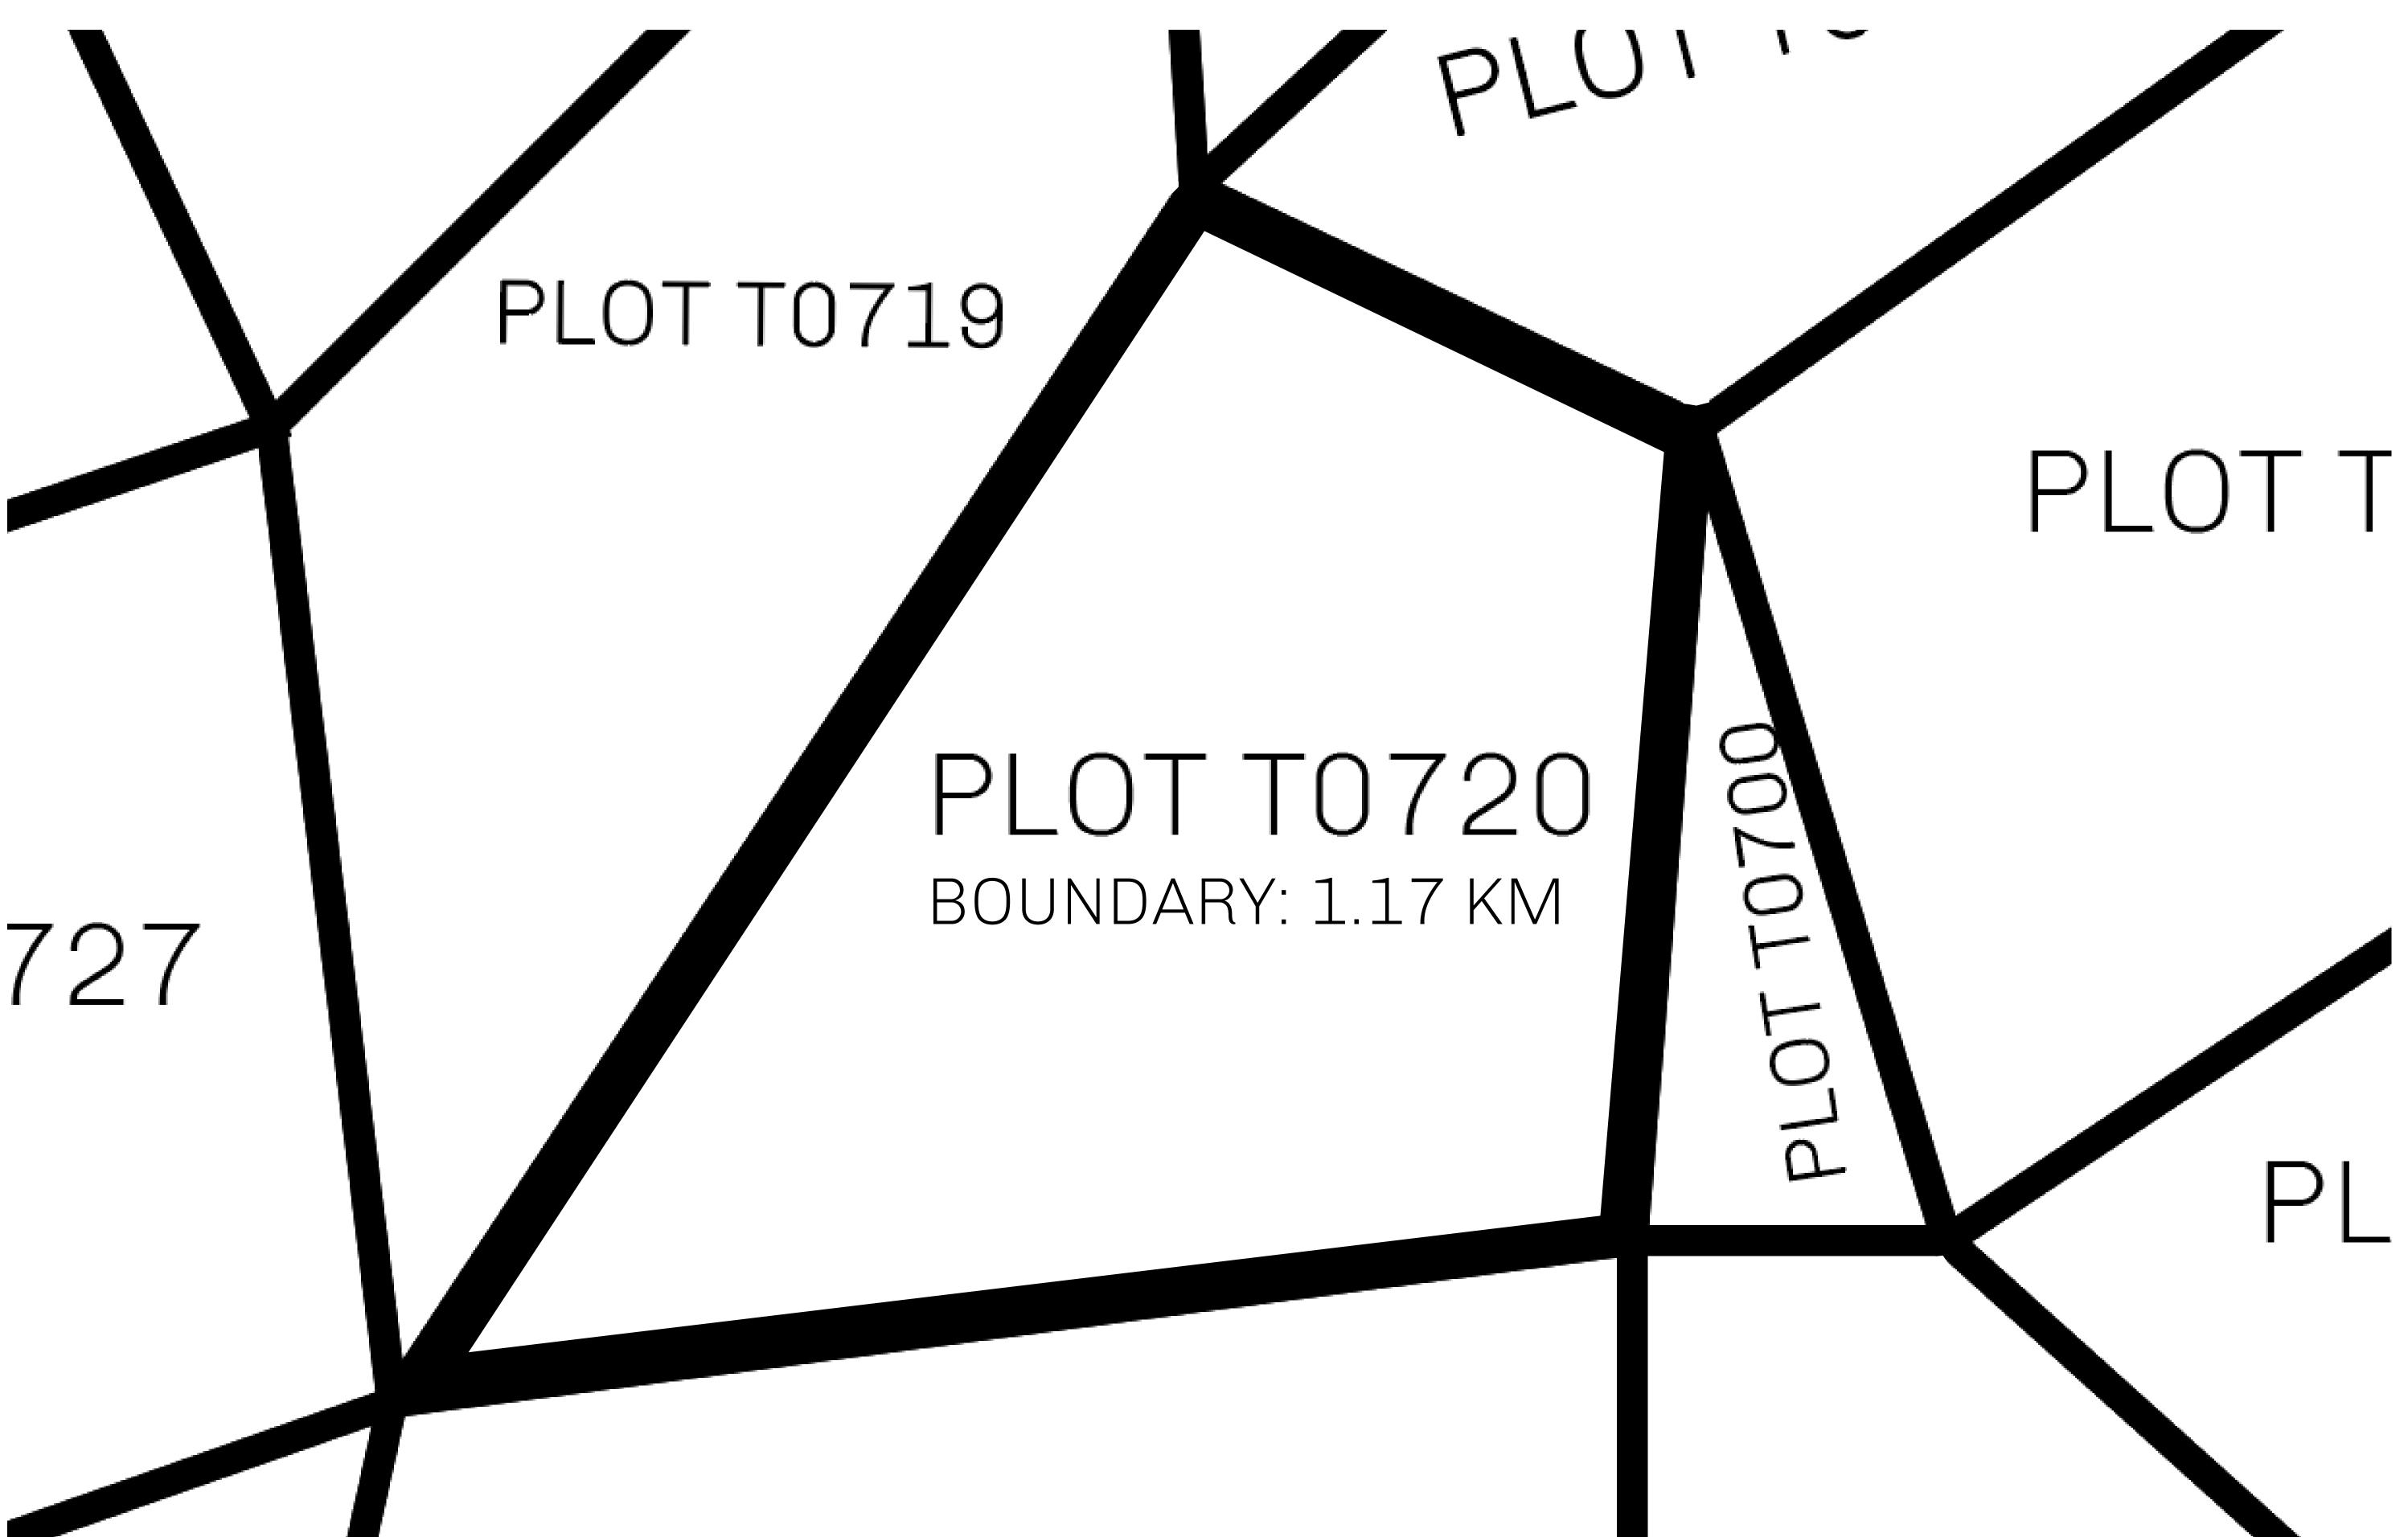

## H.M. LNFT Land Registry

TITLE NUMBER

T0720-221121

ADMINISTRATIVE AREA

TERRITORIO LTT ST

ISSUED 22 November 2021

SCALE **1/50000** 

OWNER ENTITLEMENT