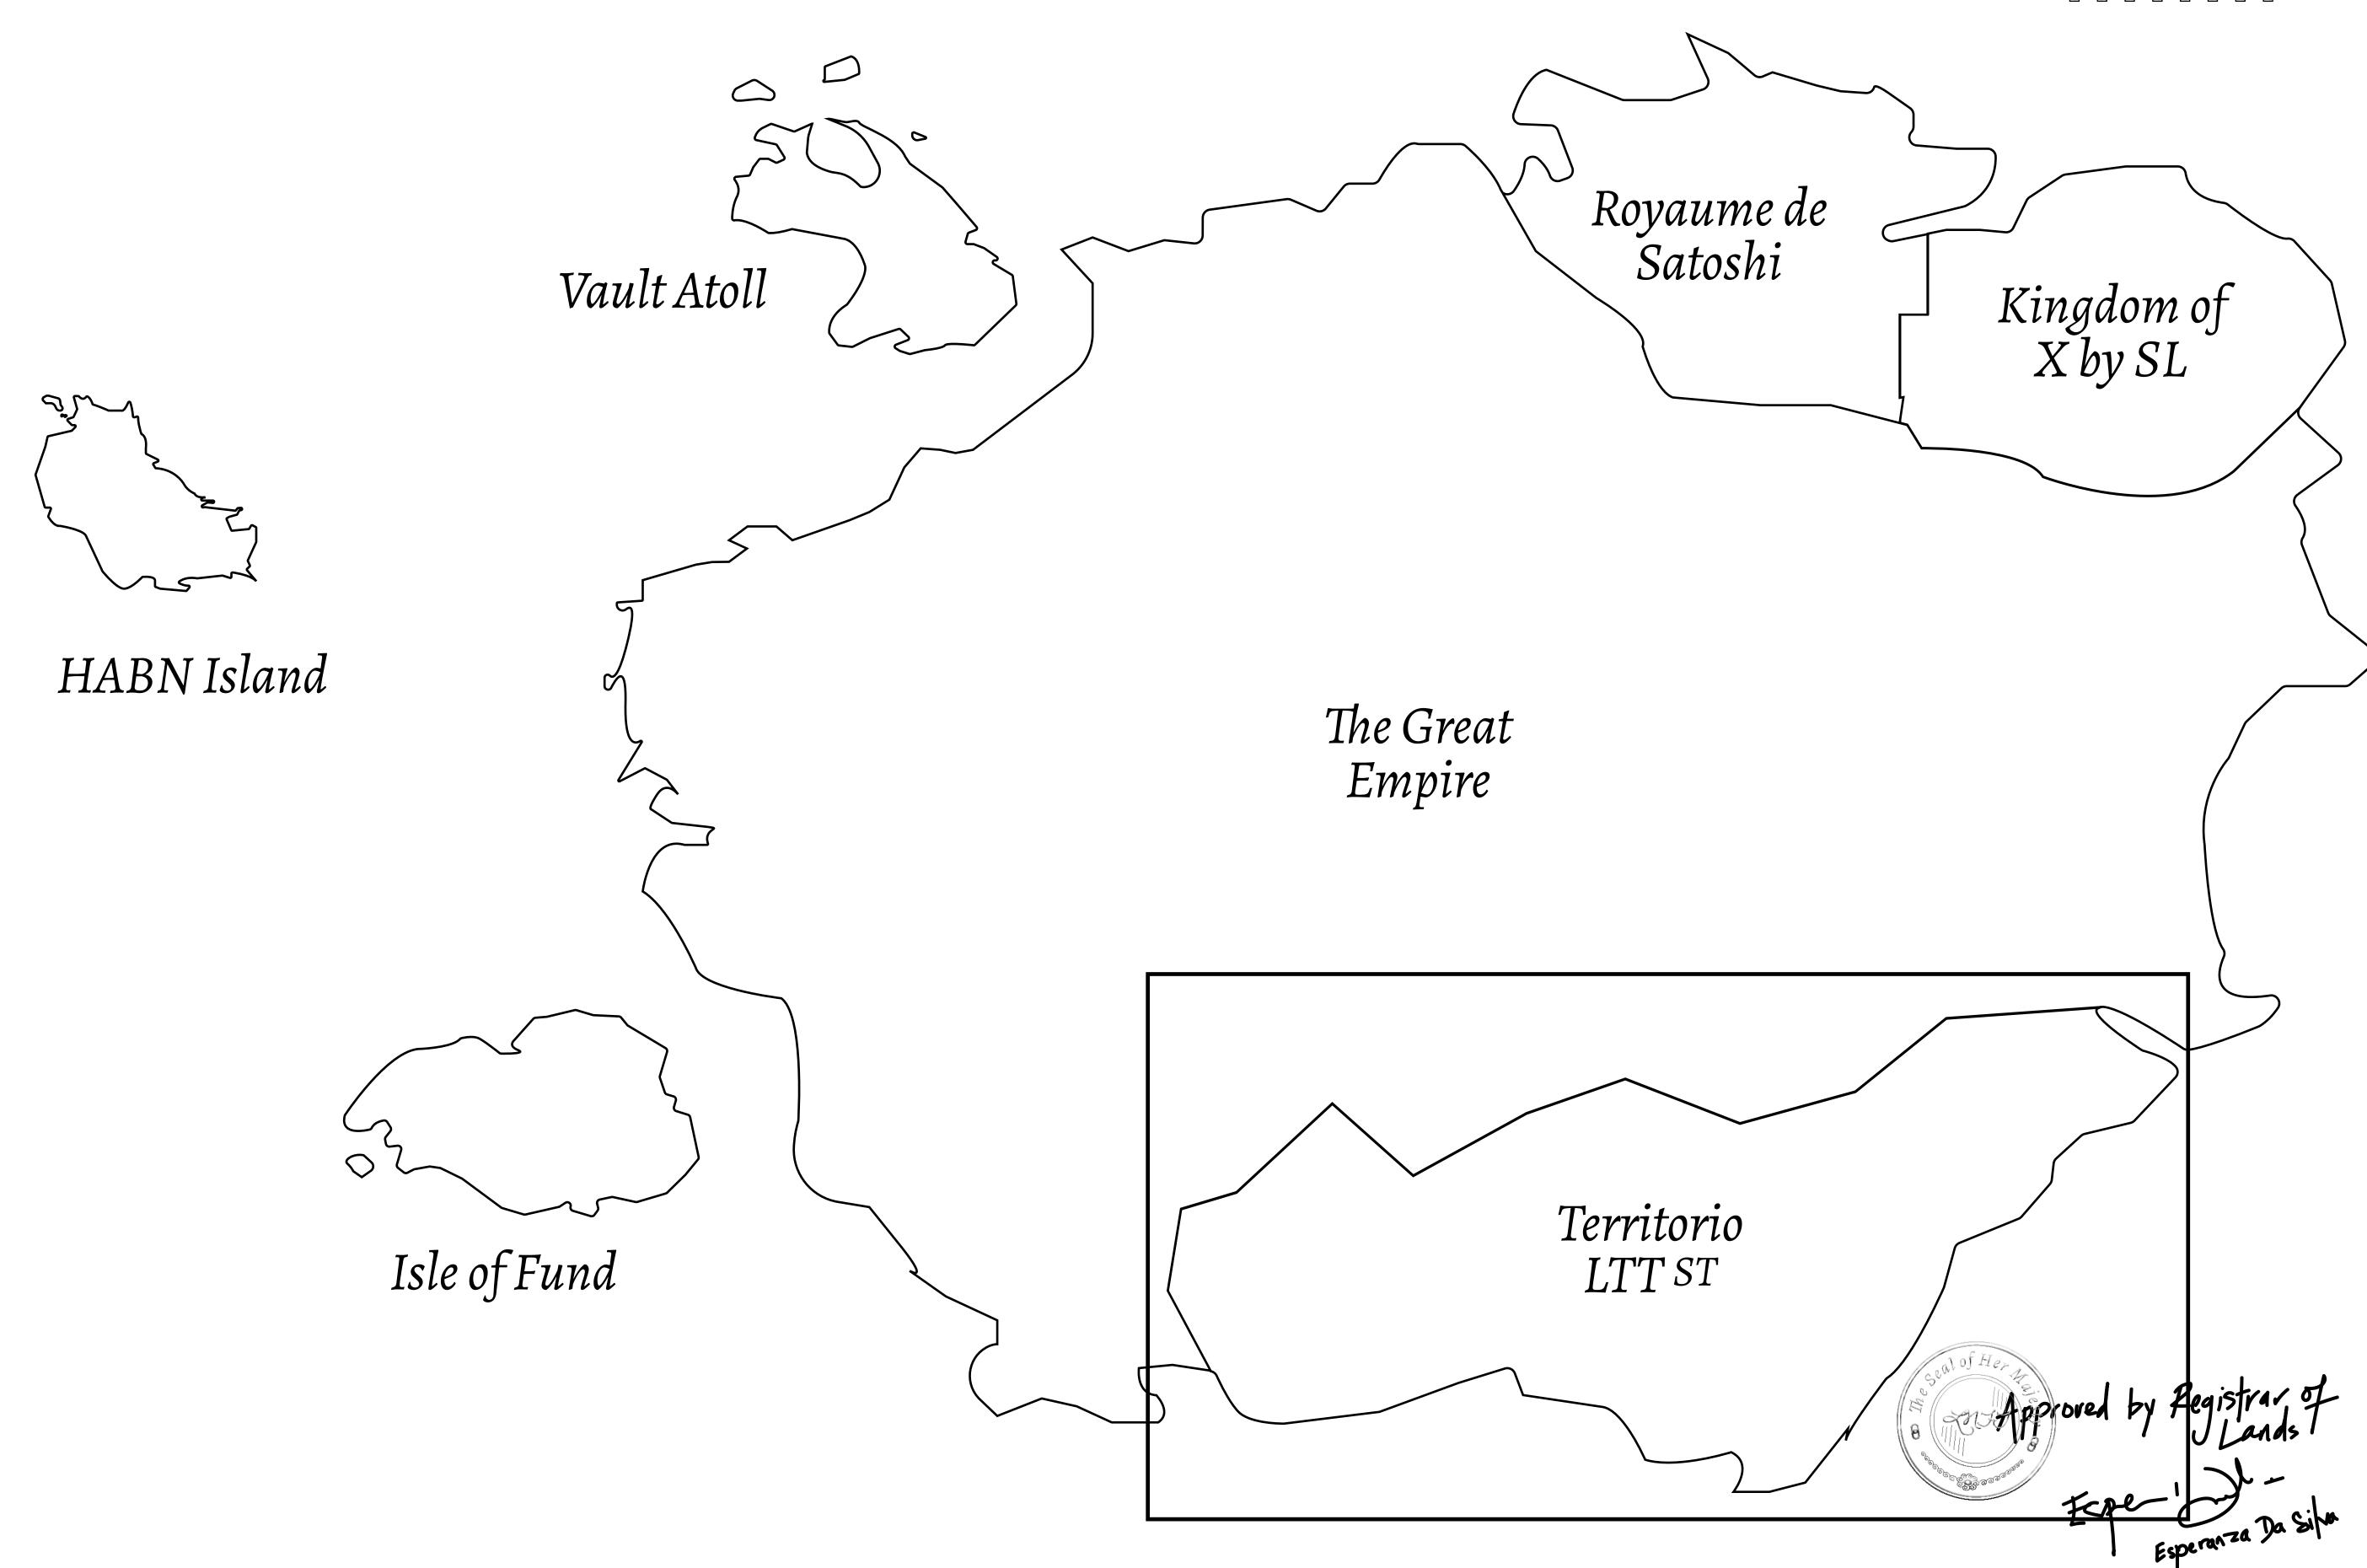

## THE SPANISH ARMADA

The most flamboyant of all of the states, this Spanish-speaking territory houses a clash of cultures. From the LTT trades in the El Mercado district to the solicitations for invites to the Great Empire, and even the traveling Caravans, it is a transient place; people are always on the move on the way to the Great Empire or a trek through the Dividing Range to the Royaume De Satoshi. Commerce uses derivations of LTT such as LTTE, LTTB, and LTTC.

## GEOGRAPHY

COASTLINE
BORDERS
HIGHEST POINT
LOWEST POINT
PLOTS
SCALE

193.03 KM (119.94 MILES)
OCEAN, THE GREAT EMPIRE
MT ELEUTHERIA +1392 M
PUERTO DE LTT 0 M

1045 1:50000

## H.M. LNFT Land Registry

TITLE NUMBER

T0720-221121

ADMINISTRATIVE AREA

TERRITORIO LTT ST

ISSUED 22 November 2021

SCALE **1/50000** 

OWNER ENTITLEMENT