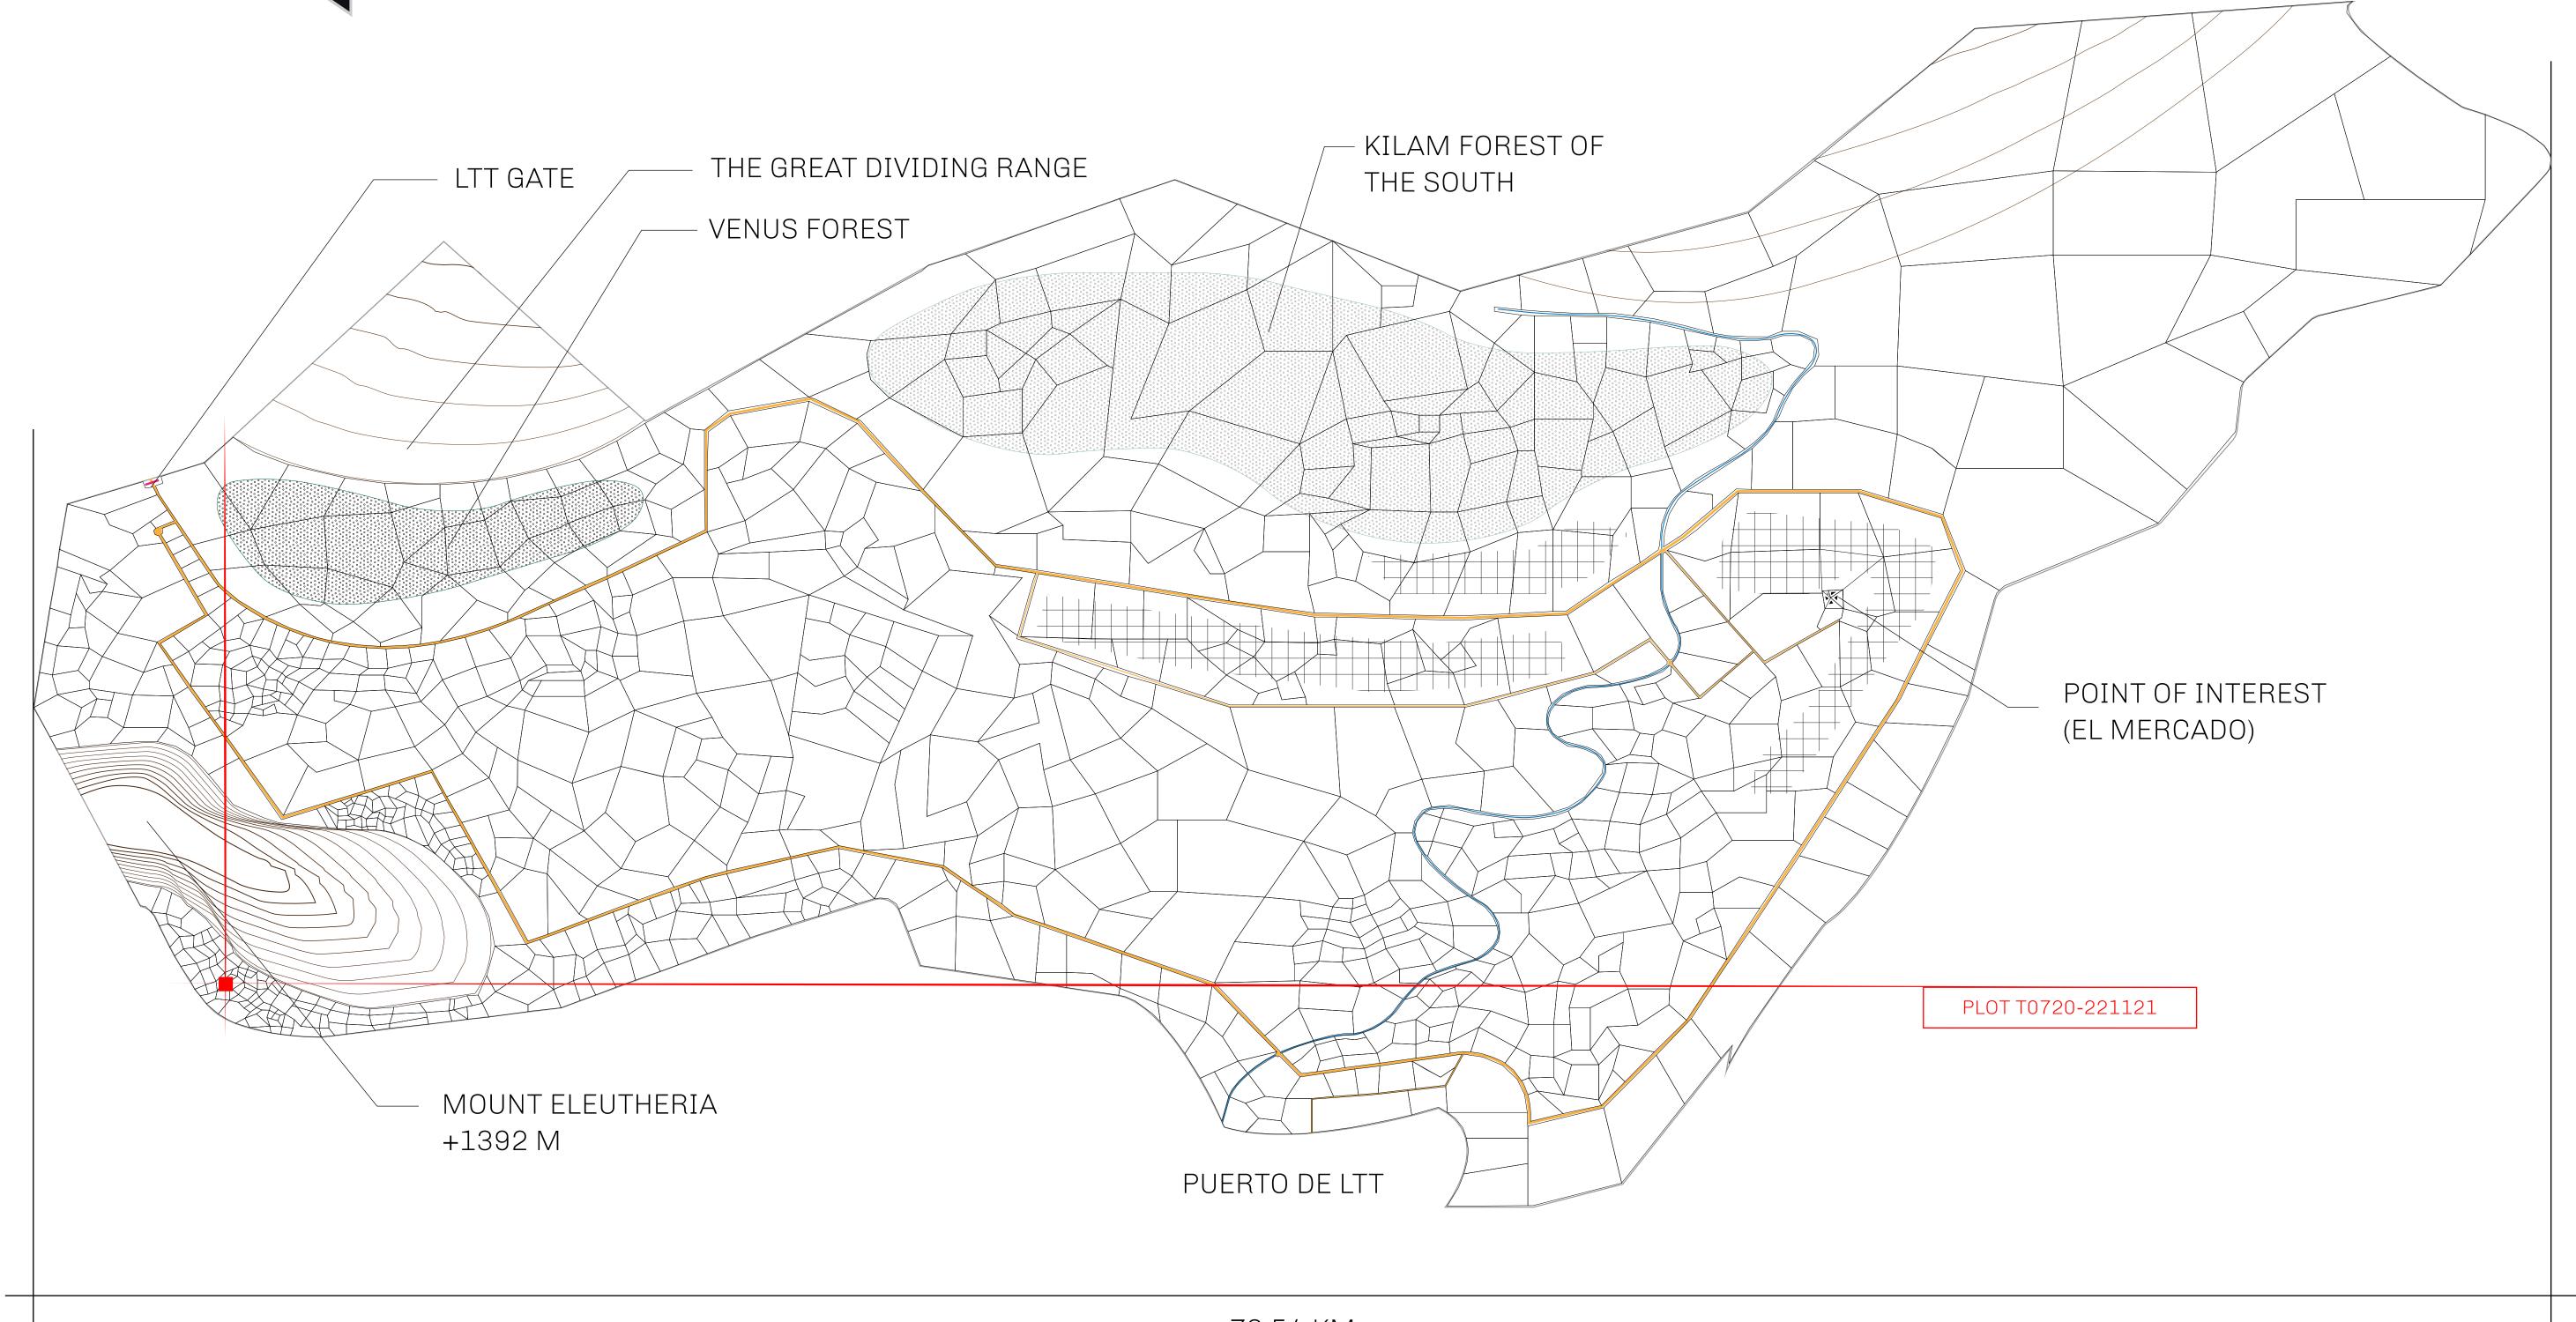

## THE SPANISH ARMADA

The most flamboyant of all of the states, this Spanish-speaking territory houses a clash of cultures. From the LTT trades in the El Mercado district to the solicitations for invites to the Great Empire, and even the traveling Caravans, it is a transient place; people are always on the move on the way to the Great Empire or a trek through the Dividing Range to the Royaume De Satoshi. Commerce uses derivations of LTT such as LTTE, LTTB, and LTTC.

## GEOGRAPHY

COASTLINE
BORDERS
HIGHEST POINT
LOWEST POINT
PLOTS
SCALE

193.03 KM (119.94 MILES)
OCEAN, THE GREAT EMPIRE
MT ELEUTHERIA +1392 M
PUERTO DE LTT 0 M

1045 1:50000

## H.M. LNFT Land Registry

TITLE NUMBER

T0720-221121

ADMINISTRATIVE AREA

TERRITORIO LTT ST

ISSUED 22 November 2021

SCALE **1/50000** 

OWNER ENTITLEMENT