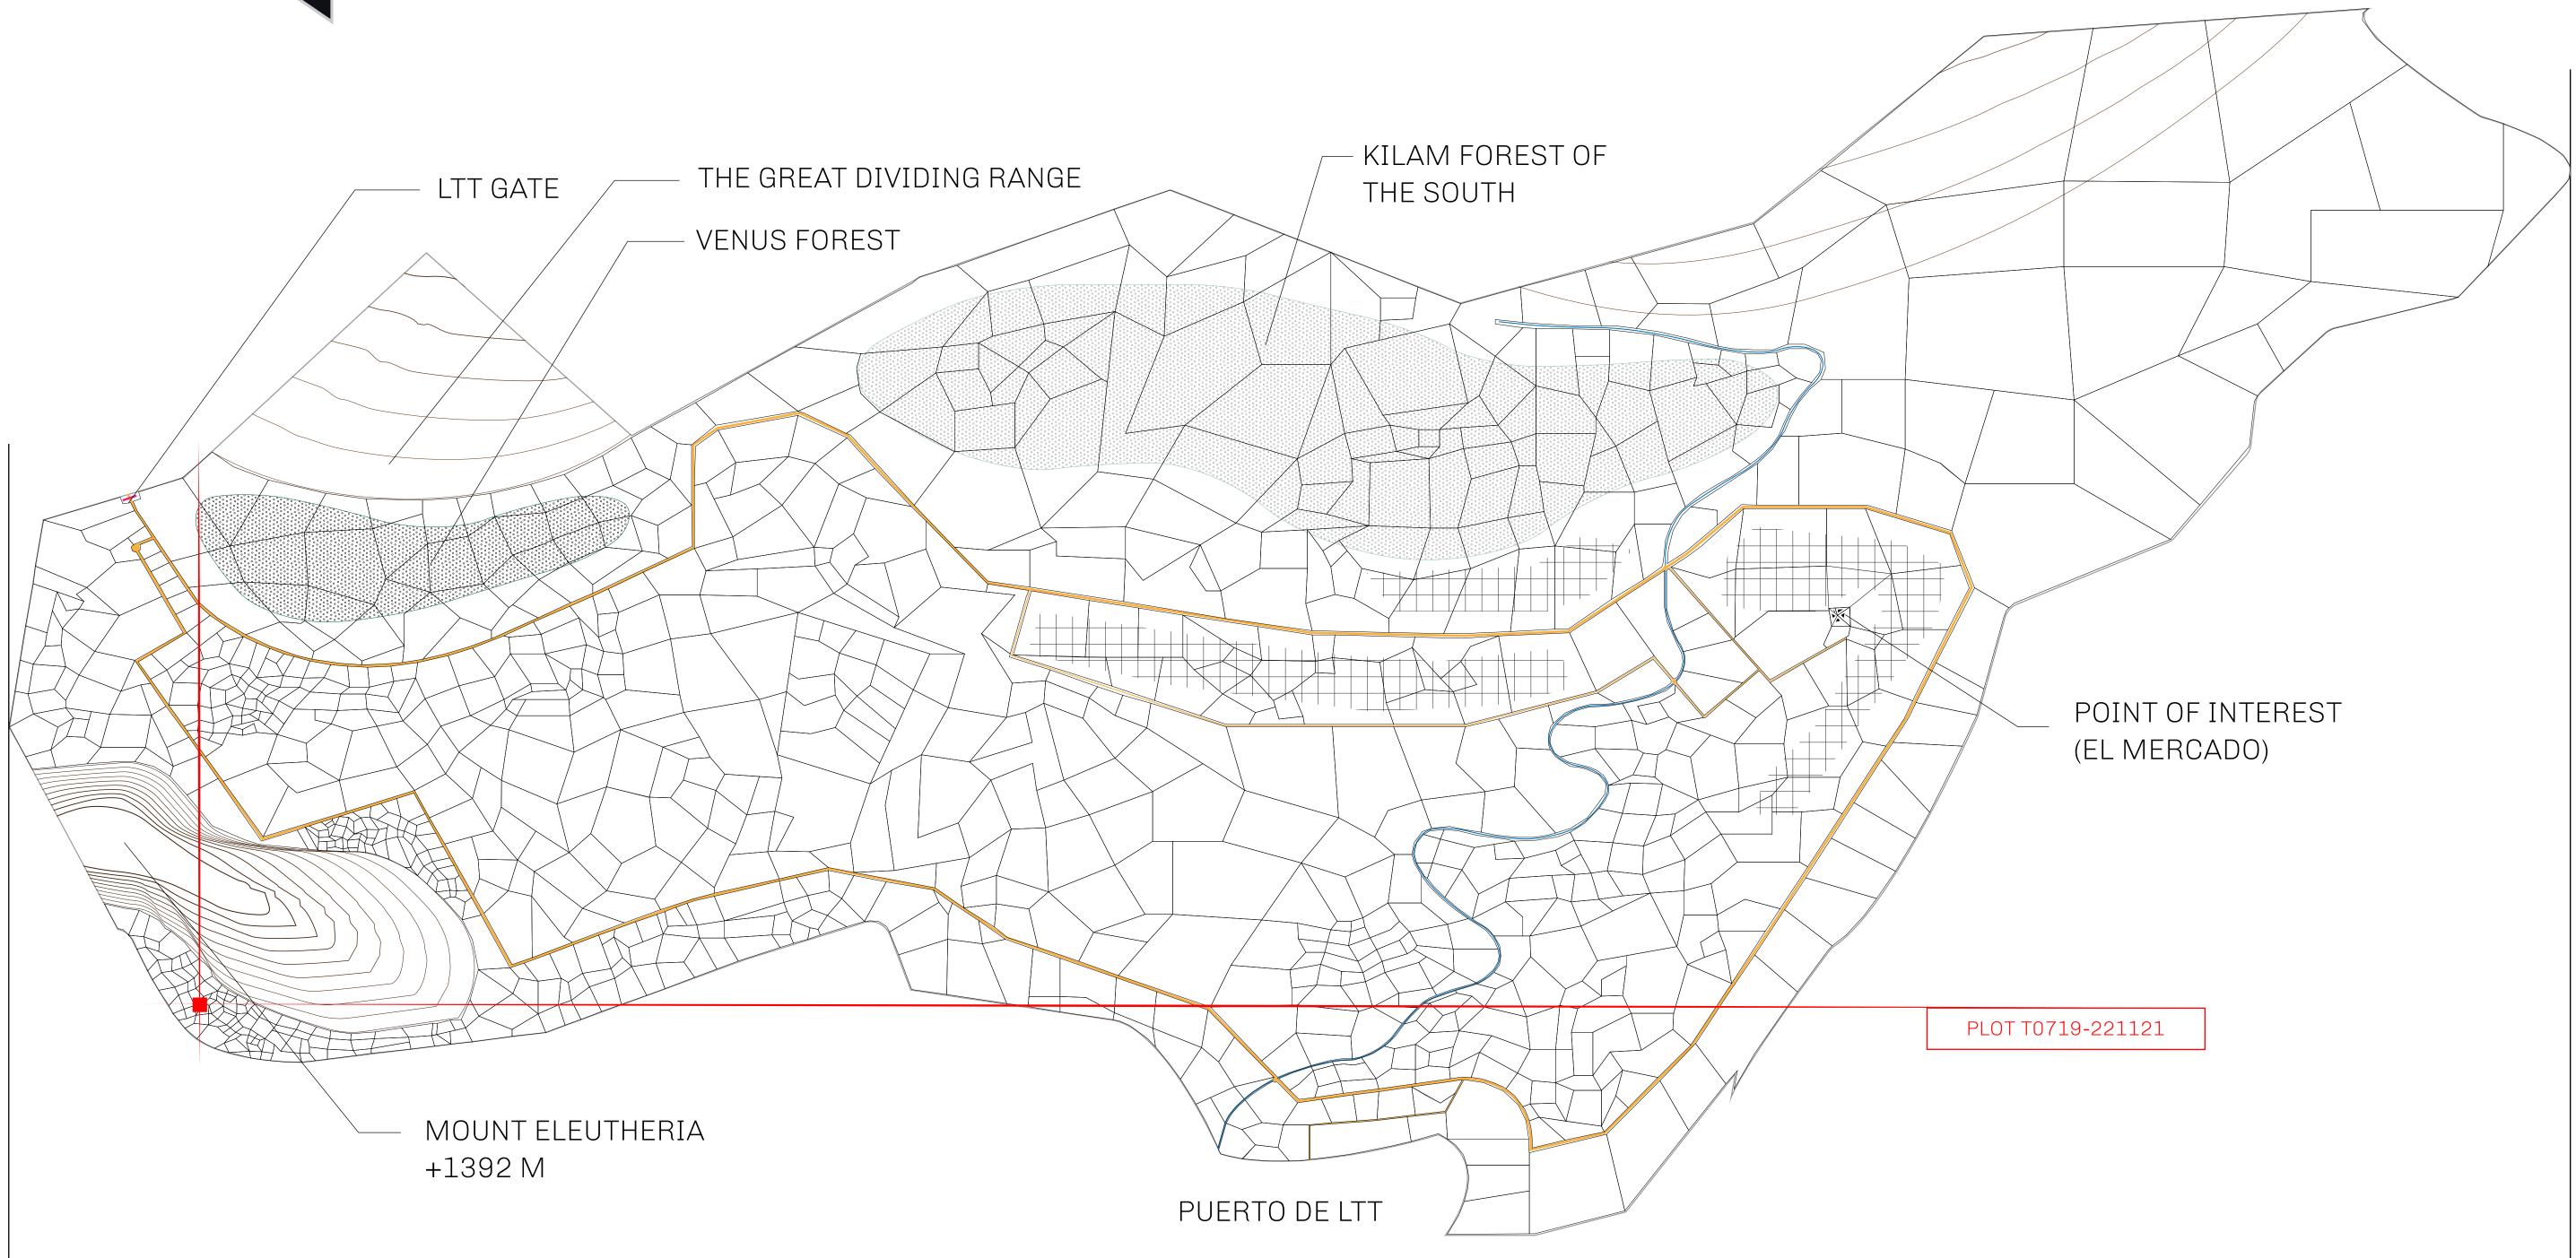

#### GEOGRAPHY

COASTLINE BORDERS HIGHEST POINT LOWEST POINT PLOTS SCALE

193.03 KM (119.94 MILES) OCEAN, THE GREAT EMPIRE MT ELEUTHERIA +1392 M PUERTO DE LTT O M 1045 1:50000

73.54 KM

### PLOT T0719 BOUNDARY: 1.24 KM