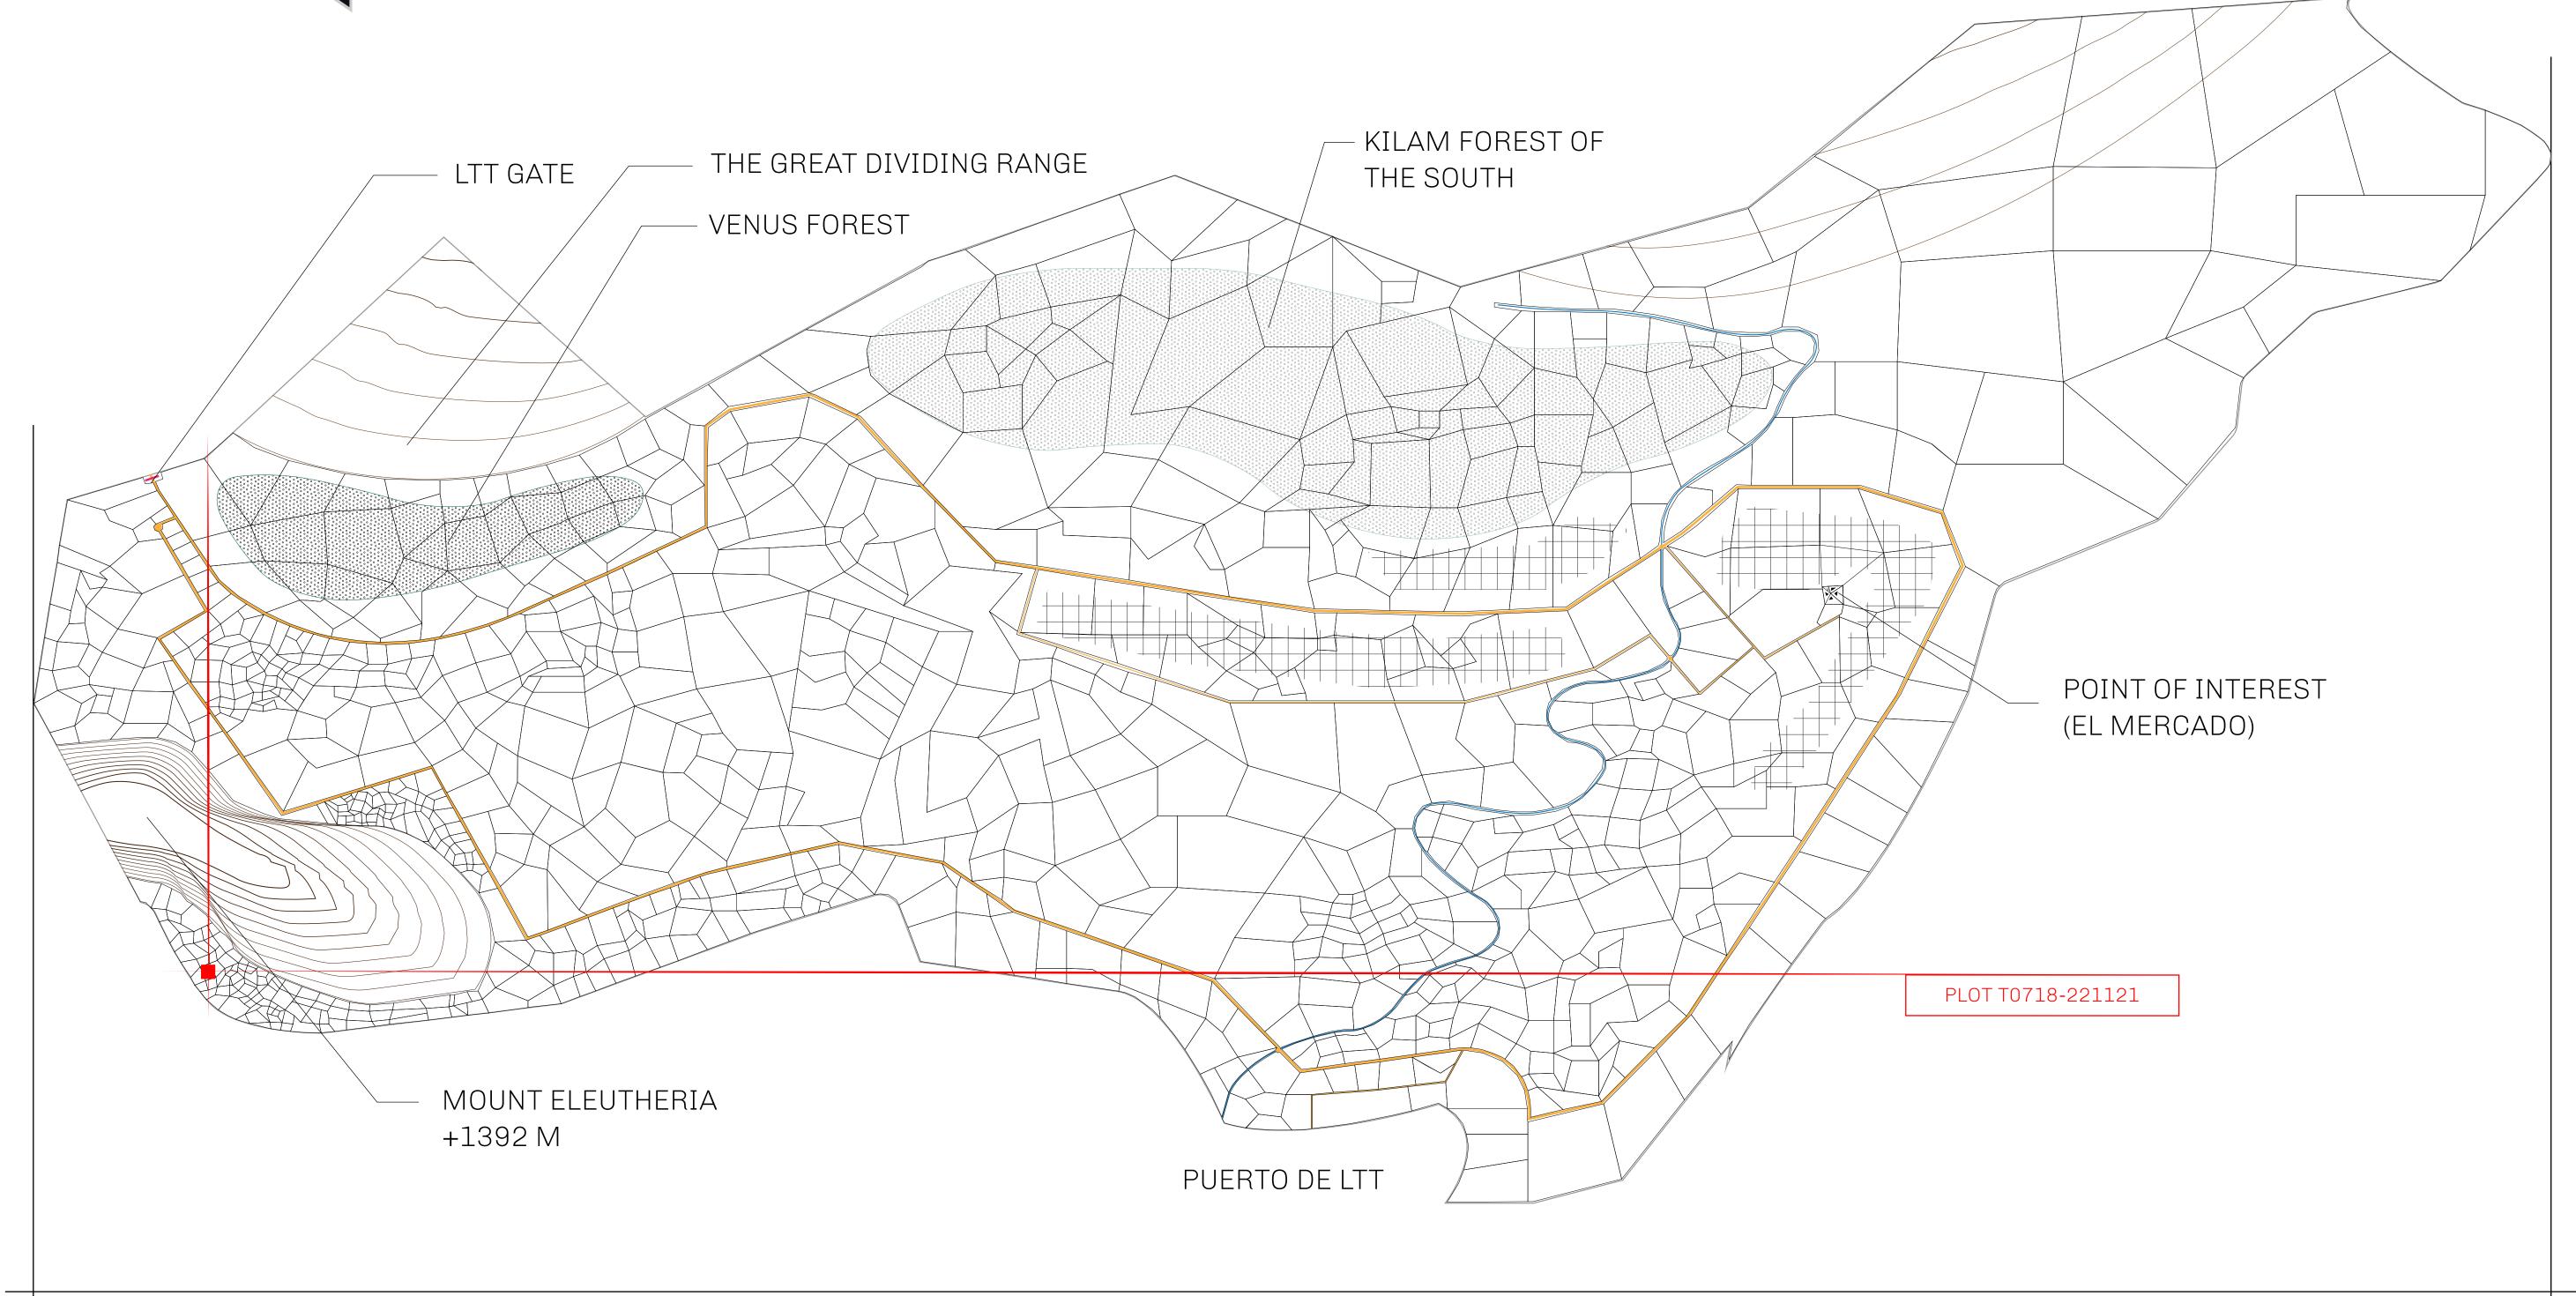

## THE SPANISH ARMADA

The most flamboyant of all of the states, this Spanish-speaking territory houses a clash of cultures. From the LTT trades in the El Mercado district to the solicitations for invites to the Great Empire, and even the traveling Caravans, it is a transient place; people are always on the move on the way to the Great Empire or a trek through the Dividing Range to the Royaume De Satoshi. Commerce uses derivations of LTT such as LTTE, LTTB, and LTTC.

## GEOGRAPHY

COASTLINE
BORDERS
HIGHEST POINT
LOWEST POINT
PLOTS
SCALE

193.03 KM (119.94 MILES)
OCEAN, THE GREAT EMPIRE
MT ELEUTHERIA +1392 M
PUERTO DE LTT 0 M

1045

1:50000

PLOTT0713 T0729 PLOT T0718 BOUNDARY: 1.48 KM PLOT T0728 