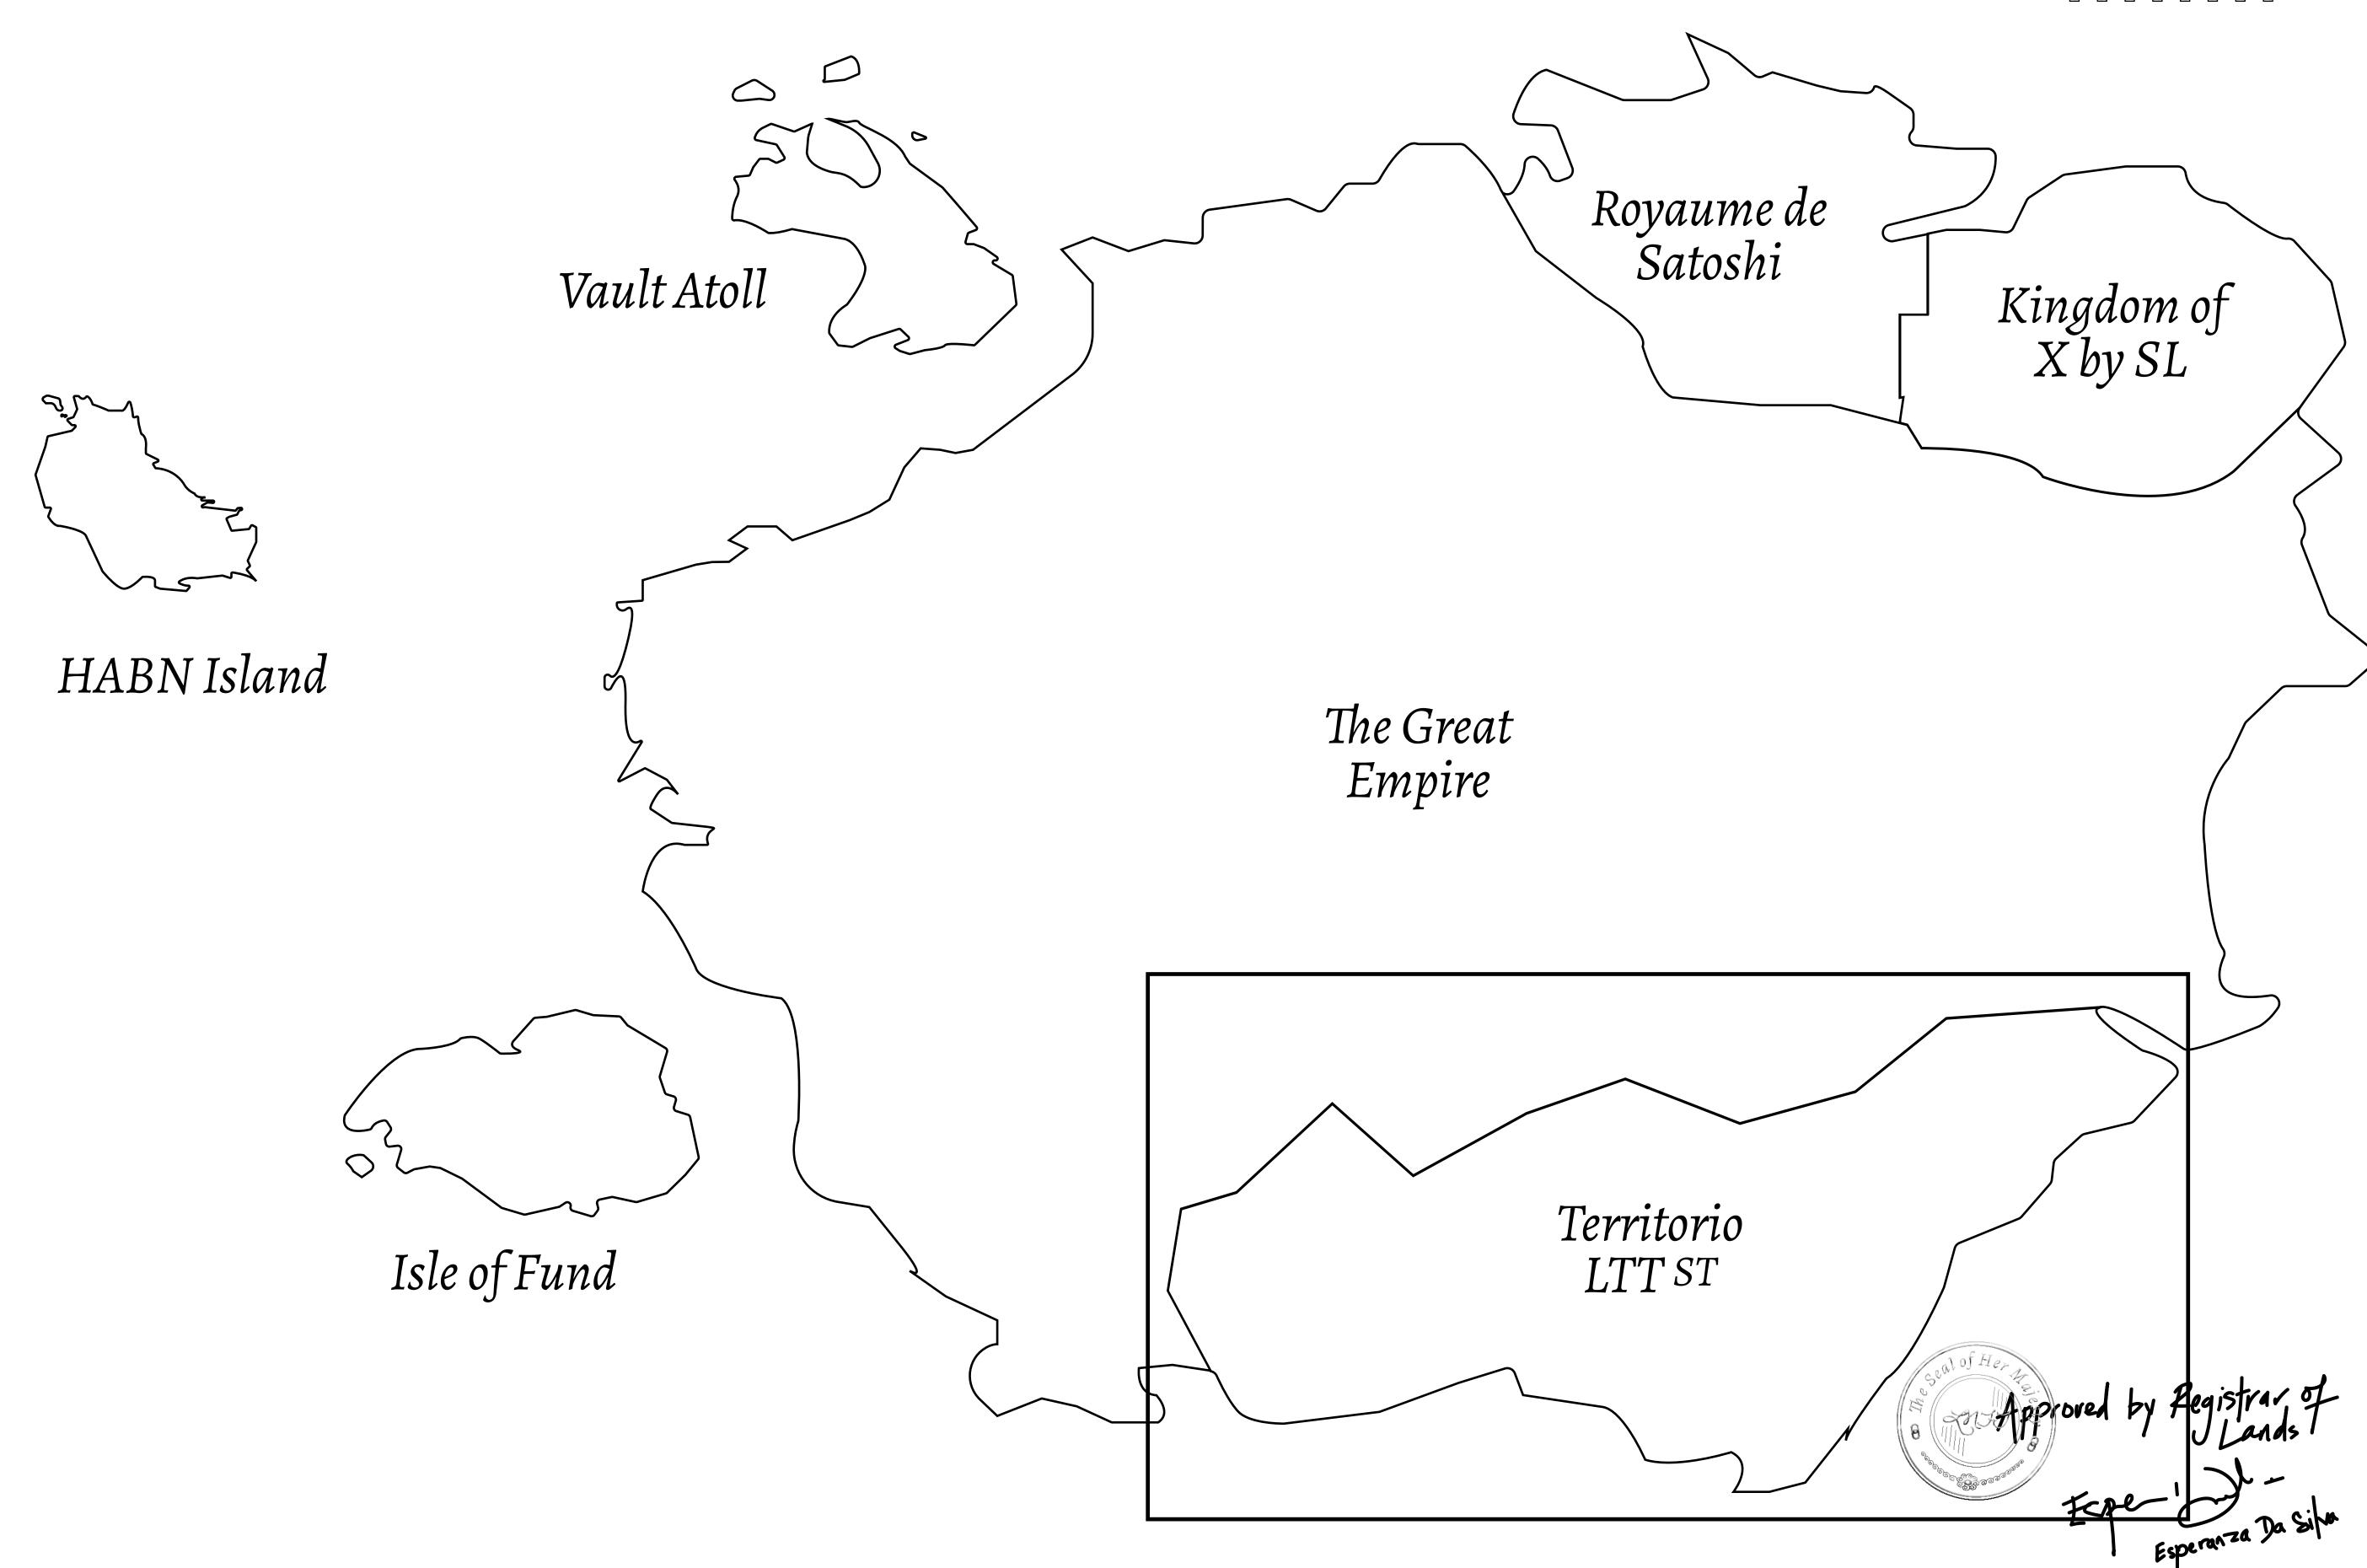

## THE SPANISH ARMADA

The most flamboyant of all of the states, this Spanish-speaking territory houses a clash of cultures. From the LTT trades in the El Mercado district to the solicitations for invites to the Great Empire, and even the traveling Caravans, it is a transient place; people are always on the move on the way to the Great Empire or a trek through the Dividing Range to the Royaume De Satoshi. Commerce uses derivations of LTT such as LTTE, LTTB, and LTTC.

## GEOGRAPHY

COASTLINE
BORDERS
HIGHEST POINT
LOWEST POINT
PLOTS
SCALE

193.03 KM (119.94 MILES)
OCEAN, THE GREAT EMPIRE
MT ELEUTHERIA +1392 M
PUERTO DE LTT 0 M

1045

1:50000

## H.M. LNFT Land Registry

TITLE NUMBER

T0718-221121

TERRITORIO LTT ST

SCALE **1/50000** 

OWNER ENTITLEMENT

Type W-T: Share of 0.1% of all BUN sales (rewarded in Credits) plus 1% of all LTT redeemed based on number of NFT Stories minted; Mint 4 NFT Stories