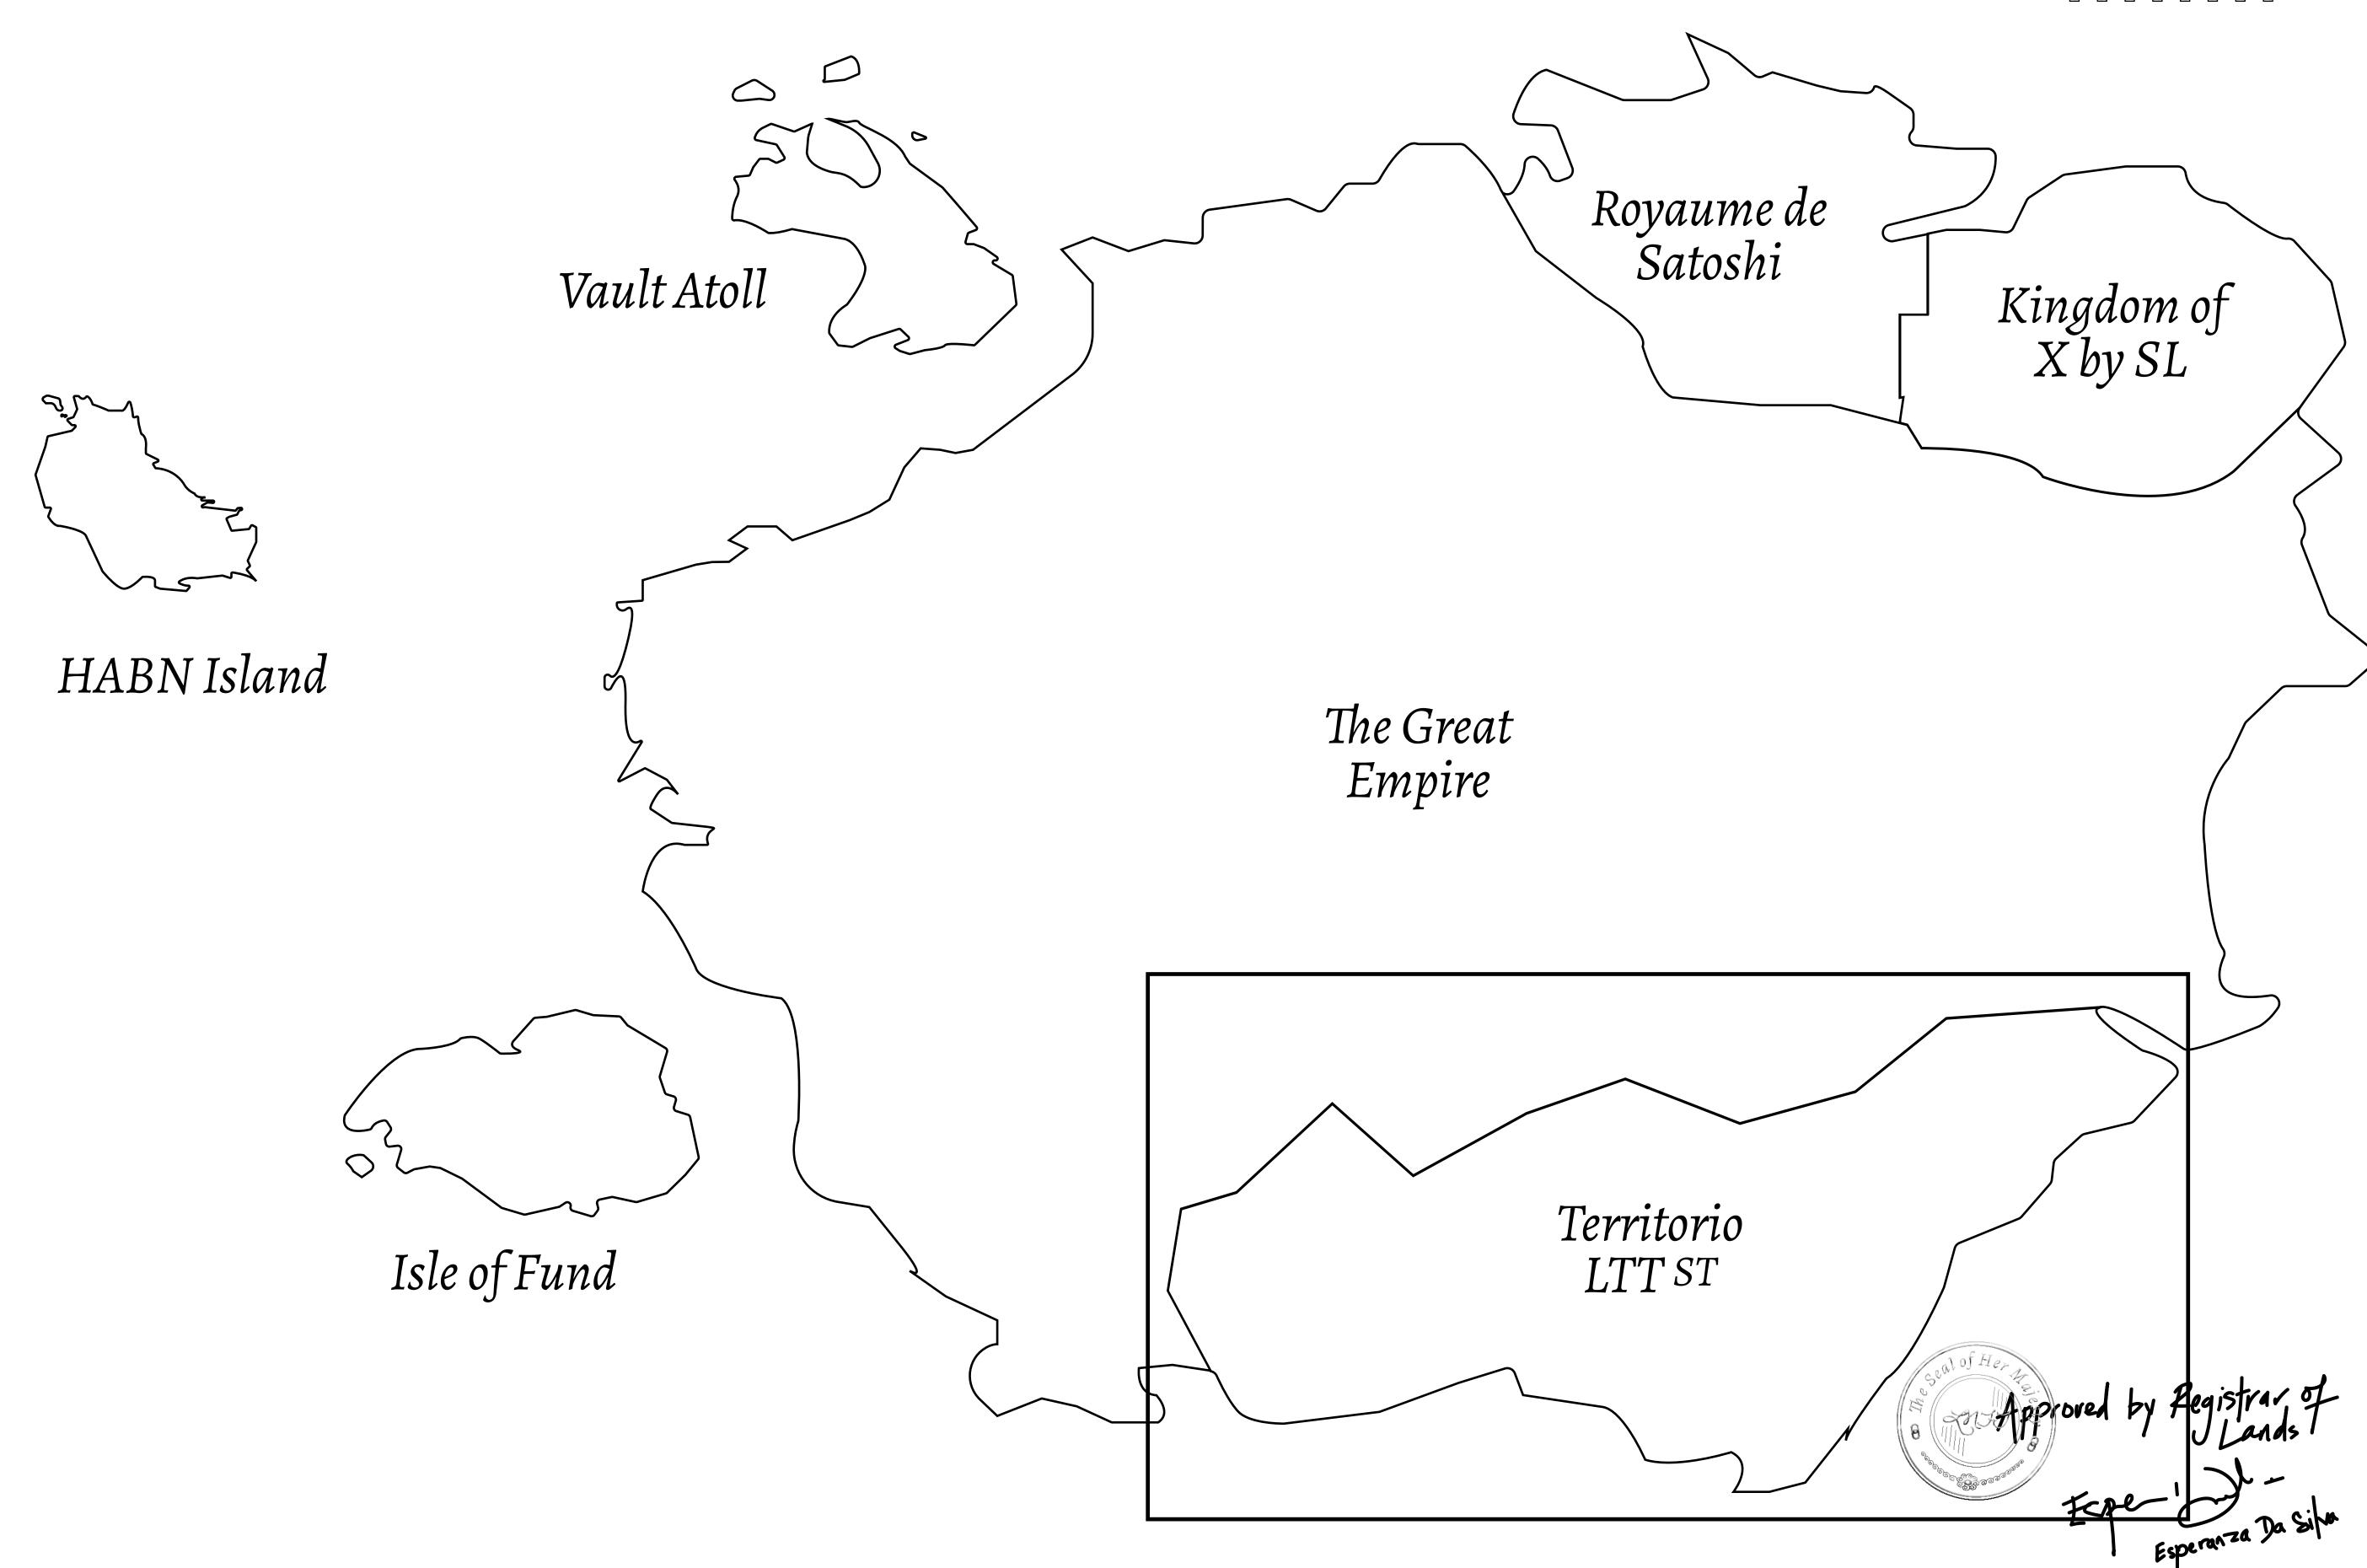

## THE SPANISH ARMADA

The most flamboyant of all of the states, this Spanish-speaking territory houses a clash of cultures. From the LTT trades in the El Mercado district to the solicitations for invites to the Great Empire, and even the traveling Caravans, it is a transient place; people are always on the move on the way to the Great Empire or a trek through the Dividing Range to the Royaume De Satoshi. Commerce uses derivations of LTT such as LTTE, LTTB, and LTTC.

## GEOGRAPHY

COASTLINE
BORDERS
HIGHEST POINT
LOWEST POINT
PLOTS
SCALE

193.03 KM (119.94 MILES)
OCEAN, THE GREAT EMPIRE
MT ELEUTHERIA +1392 M
PUERTO DE LTT 0 M
1045

1:50000

## H.M. LNFT Land Registry

TITLE NUMBER

T0717-221121

ADMINISTRATIVE AREA

TERRITORIO LTT ST

ISSUED 22 November 2021 ...

SCALE **1/50000** 

OWNER ENTITLEMENT