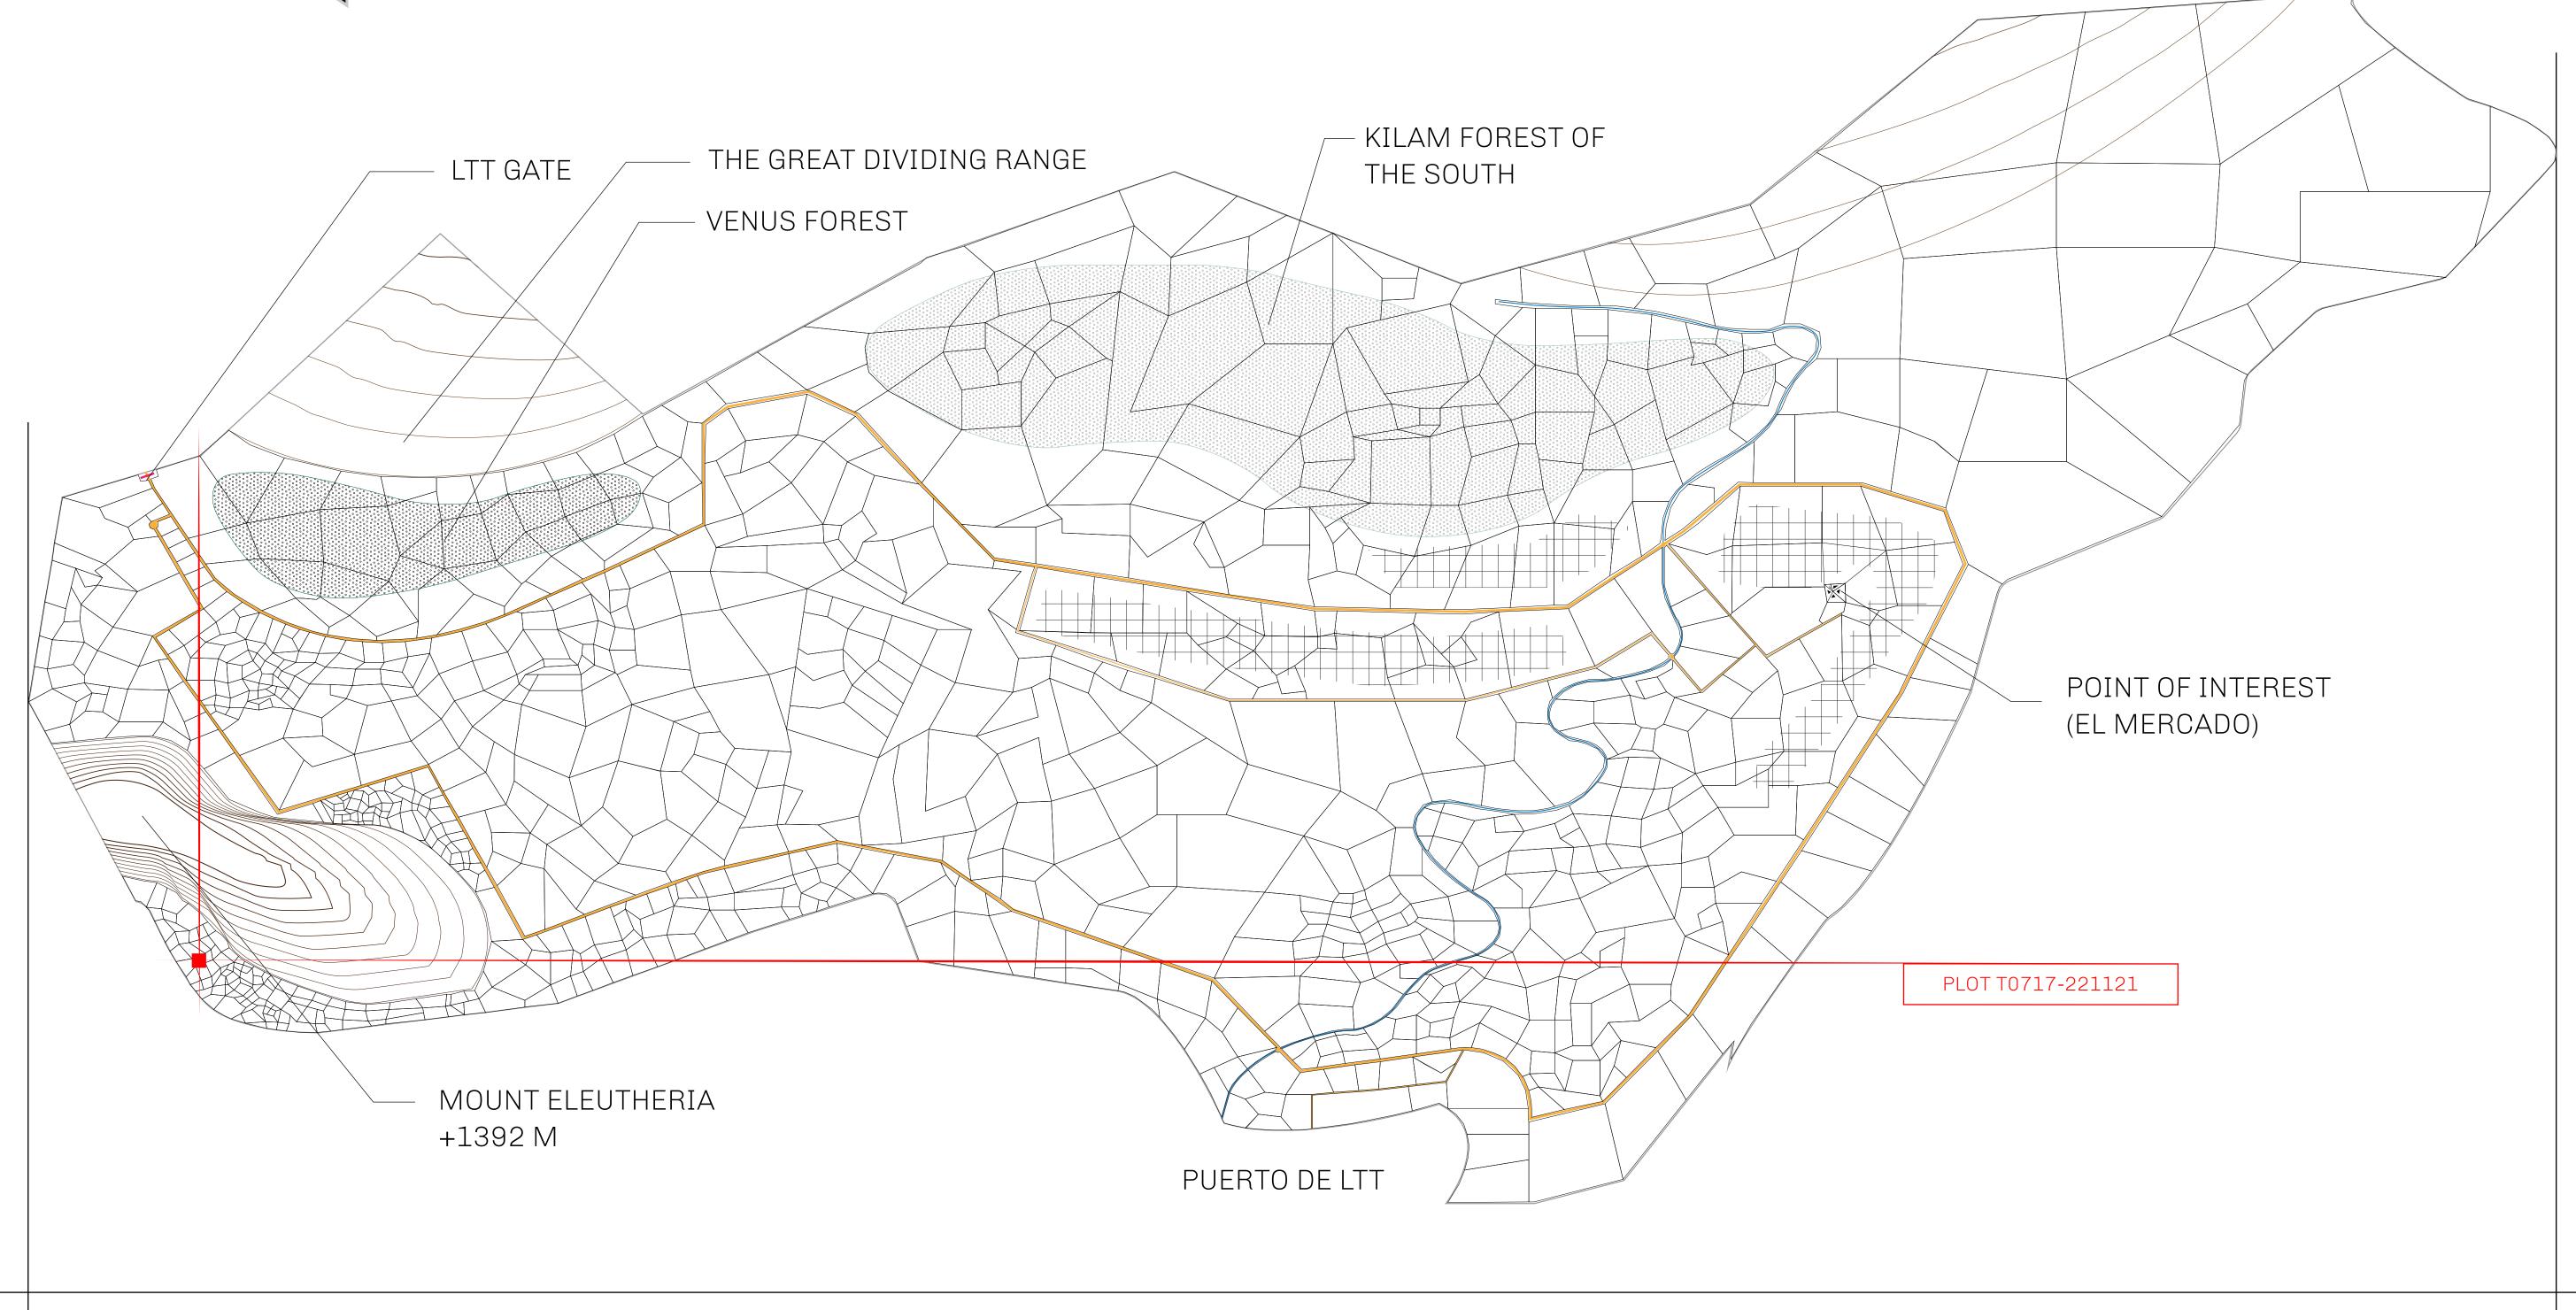

## THE SPANISH ARMADA

The most flamboyant of all of the states, this Spanish-speaking territory houses a clash of cultures. From the LTT trades in the El Mercado district to the solicitations for invites to the Great Empire, and even the traveling Caravans, it is a transient place; people are always on the move on the way to the Great Empire or a trek through the Dividing Range to the Royaume De Satoshi. Commerce uses derivations of LTT such as LTTE, LTTB, and LTTC.

## GEOGRAPHY

COASTLINE
BORDERS
HIGHEST POINT
LOWEST POINT
PLOTS
SCALE

193.03 KM (119.94 MILES)
OCEAN, THE GREAT EMPIRE
MT ELEUTHERIA +1392 M
PUERTO DE LTT 0 M
1045

1:50000