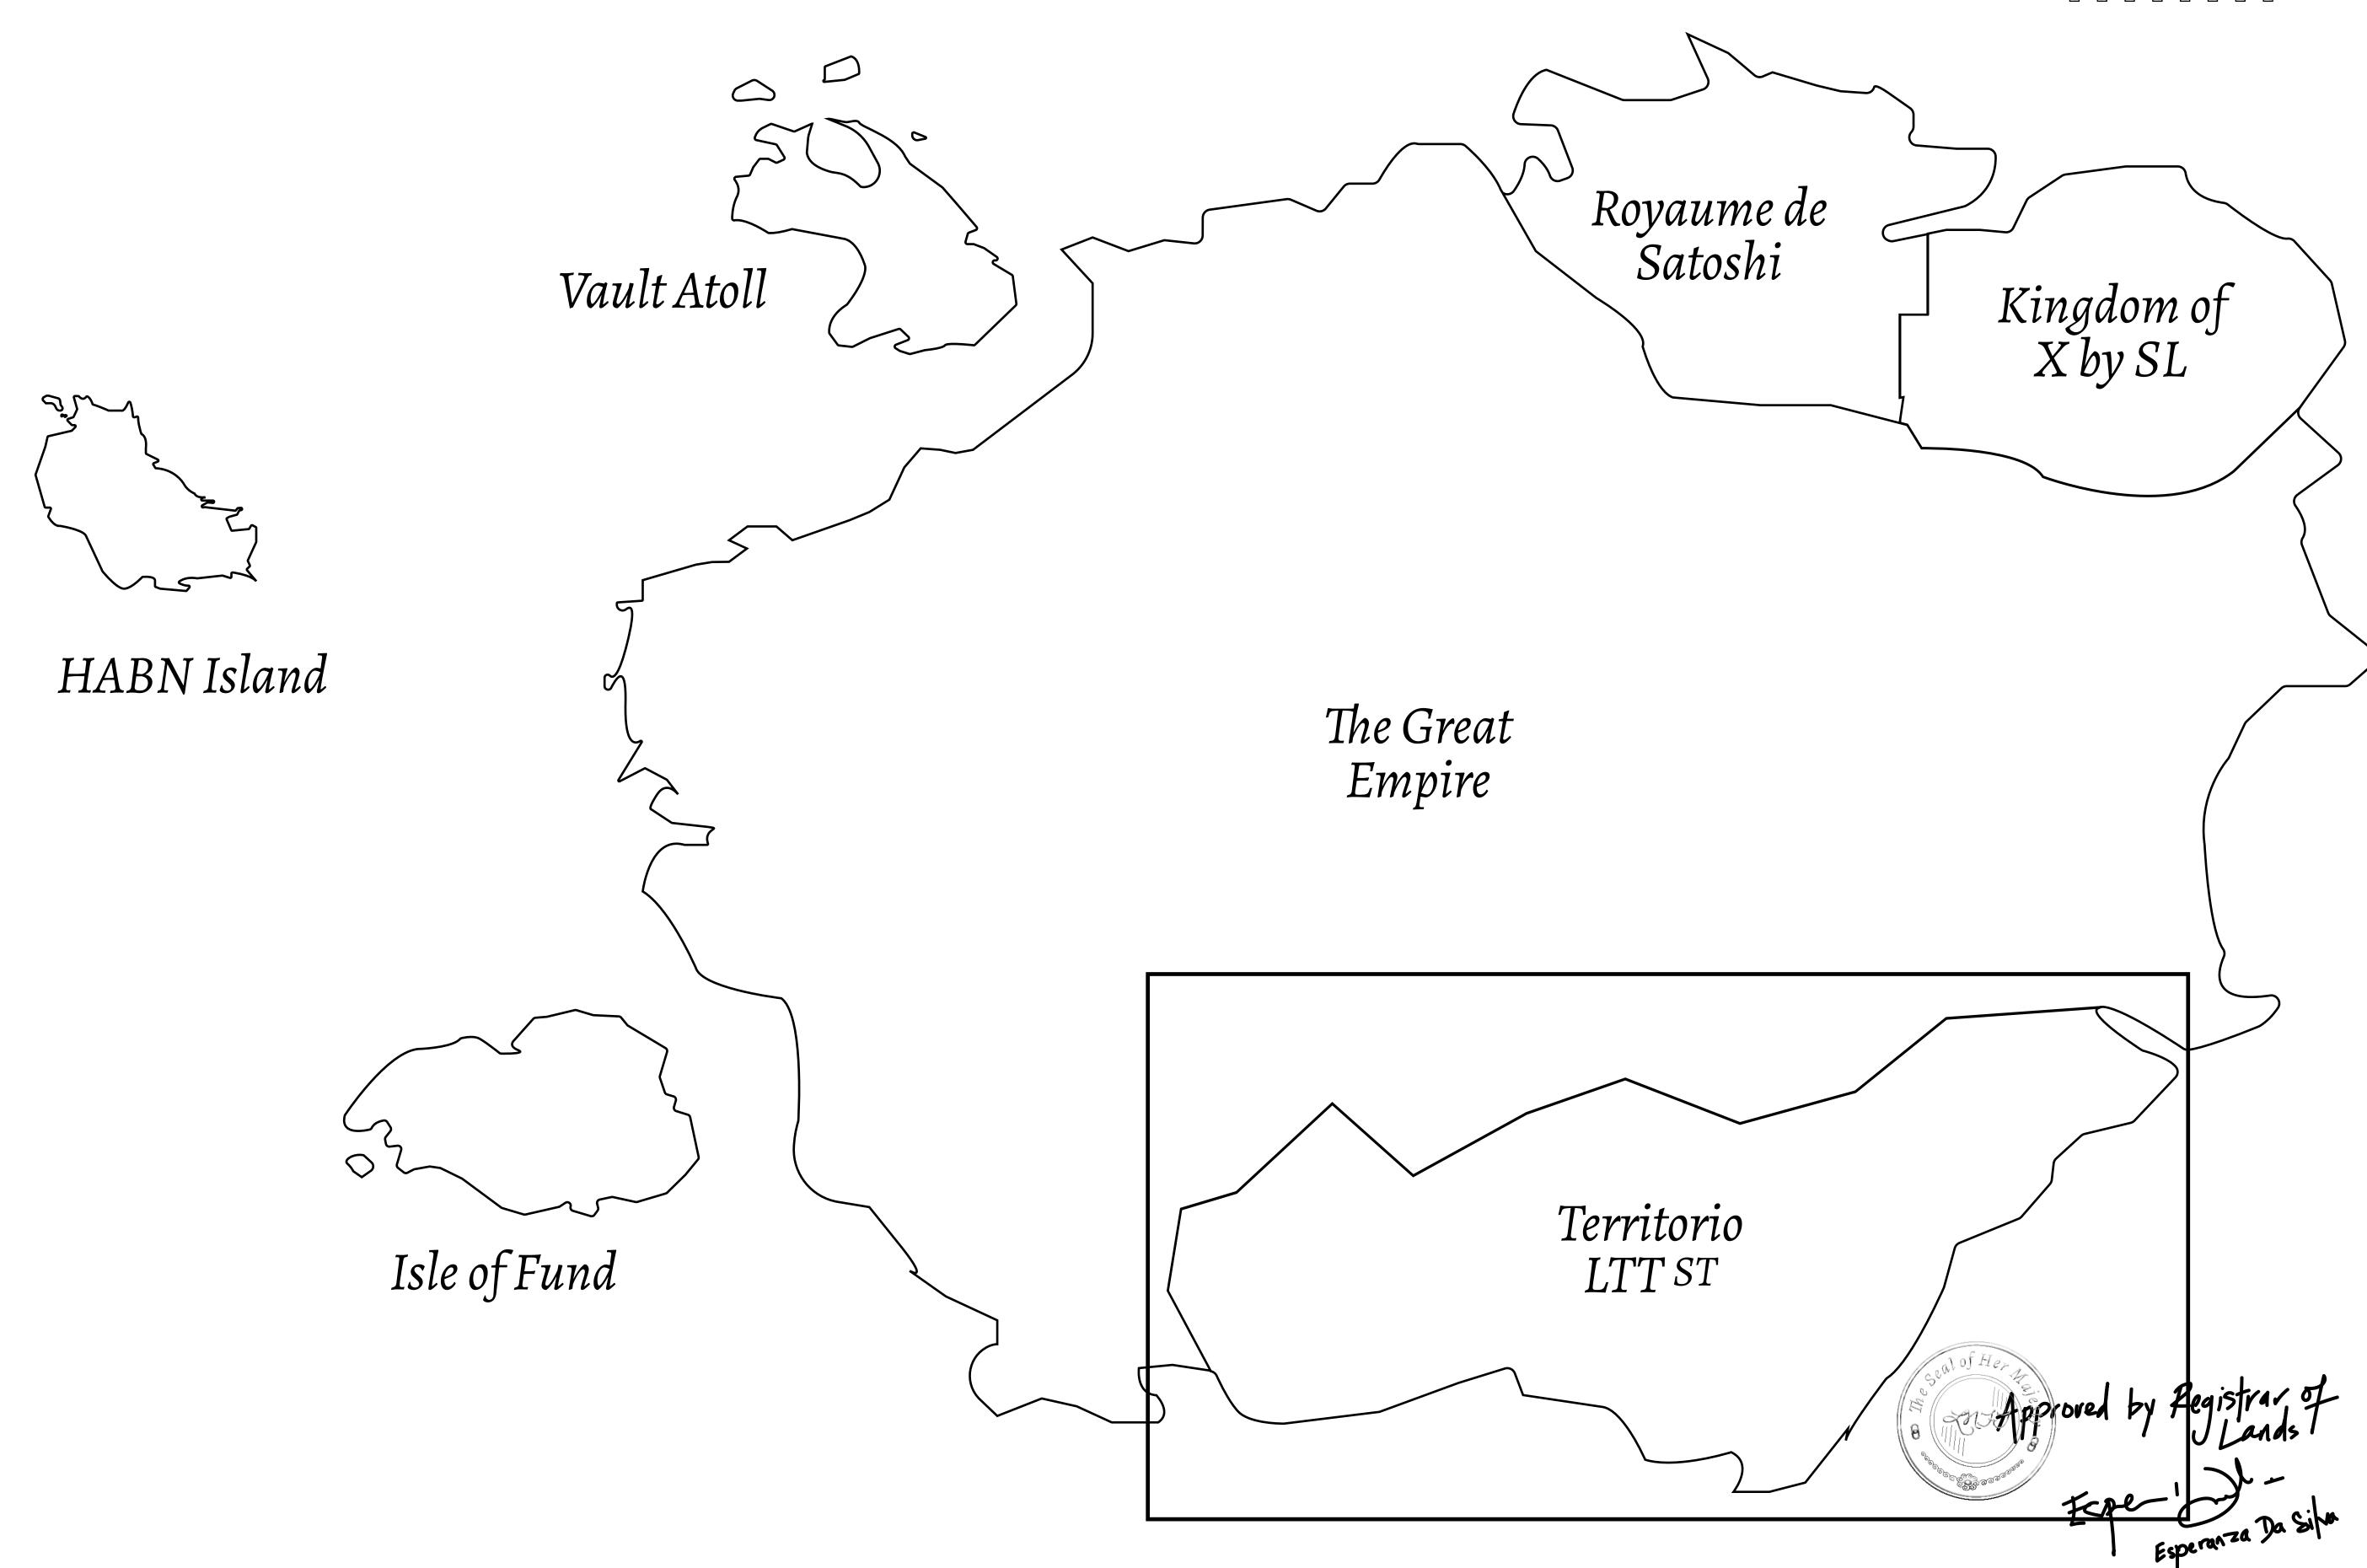

## THE SPANISH ARMADA

The most flamboyant of all of the states, this Spanish-speaking territory houses a clash of cultures. From the LTT trades in the El Mercado district to the solicitations for invites to the Great Empire, and even the traveling Caravans, it is a transient place; people are always on the move on the way to the Great Empire or a trek through the Dividing Range to the Royaume De Satoshi. Commerce uses derivations of LTT such as LTTE, LTTB, and LTTC.

## GEOGRAPHY

COASTLINE
BORDERS
HIGHEST POINT
LOWEST POINT
PLOTS
SCALE

193.03 KM (119.94 MILES)
OCEAN, THE GREAT EMPIRE
MT ELEUTHERIA +1392 M
PUERTO DE LTT 0 M

1045

1:50000

## H.M. LNFT Land Registry

TITLE NUMBER

T0716-221121

ADMINISTRATIVE AREA

TERRITORIO LTT ST

ISSUED 22 November 2021 ...

SCALE **1/50000** 

OWNER ENTITLEMENT