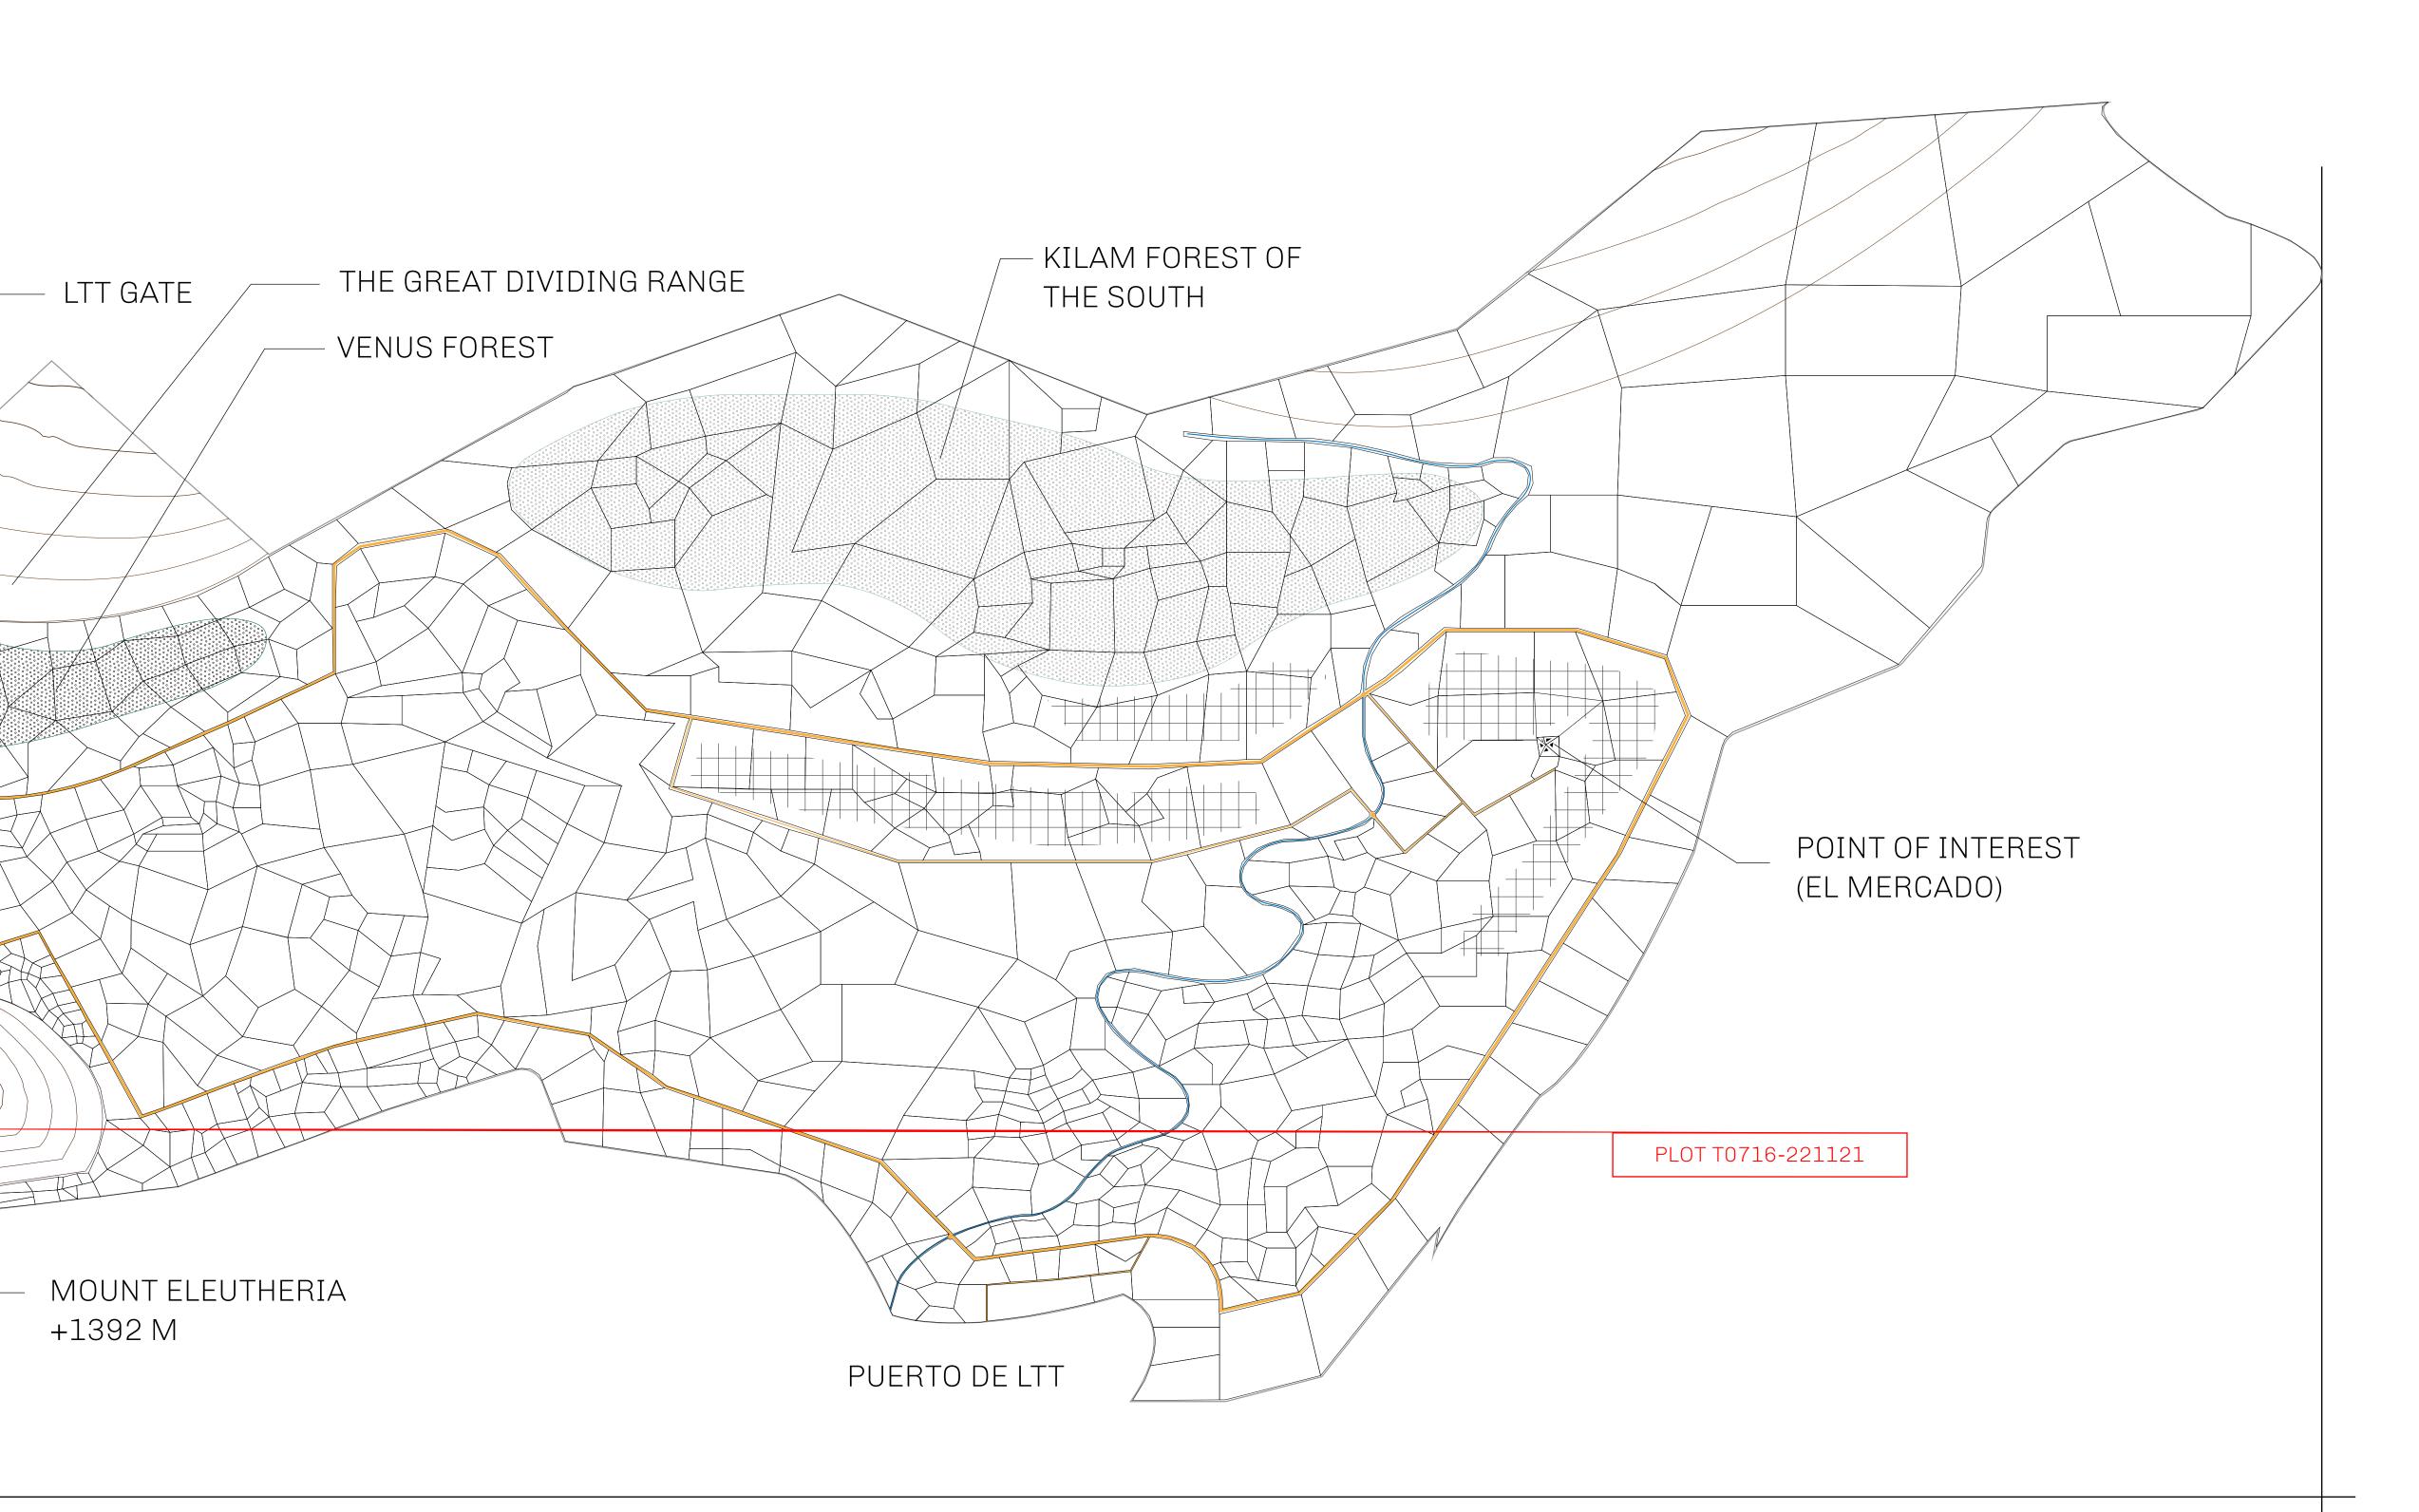

## THE SPANISH ARMADA

The most flamboyant of all of the states, this Spanish-speaking territory houses a clash of cultures. From the LTT trades in the El Mercado district to the solicitations for invites to the Great Empire, and even the traveling Caravans, it is a transient place; people are always on the move on the way to the Great Empire or a trek through the Dividing Range to the Royaume De Satoshi. Commerce uses derivations of LTT such as LTTE, LTTB, and LTTC.

## GEOGRAPHY

COASTLINE
BORDERS
HIGHEST POINT
LOWEST POINT
PLOTS
SCALE

193.03 KM (119.94 MILES)
OCEAN, THE GREAT EMPIRE
MT ELEUTHERIA +1392 M
PUERTO DE LTT 0 M

1045

1:50000

## H.M. LNFT Land Registry

TITLE NUMBER

T0716-221121

ADMINISTRATIVE AREA

TERRITORIO LTT ST

ISSUED 22 November 2021 ...

SCALE **1/50000** 

OWNER ENTITLEMENT