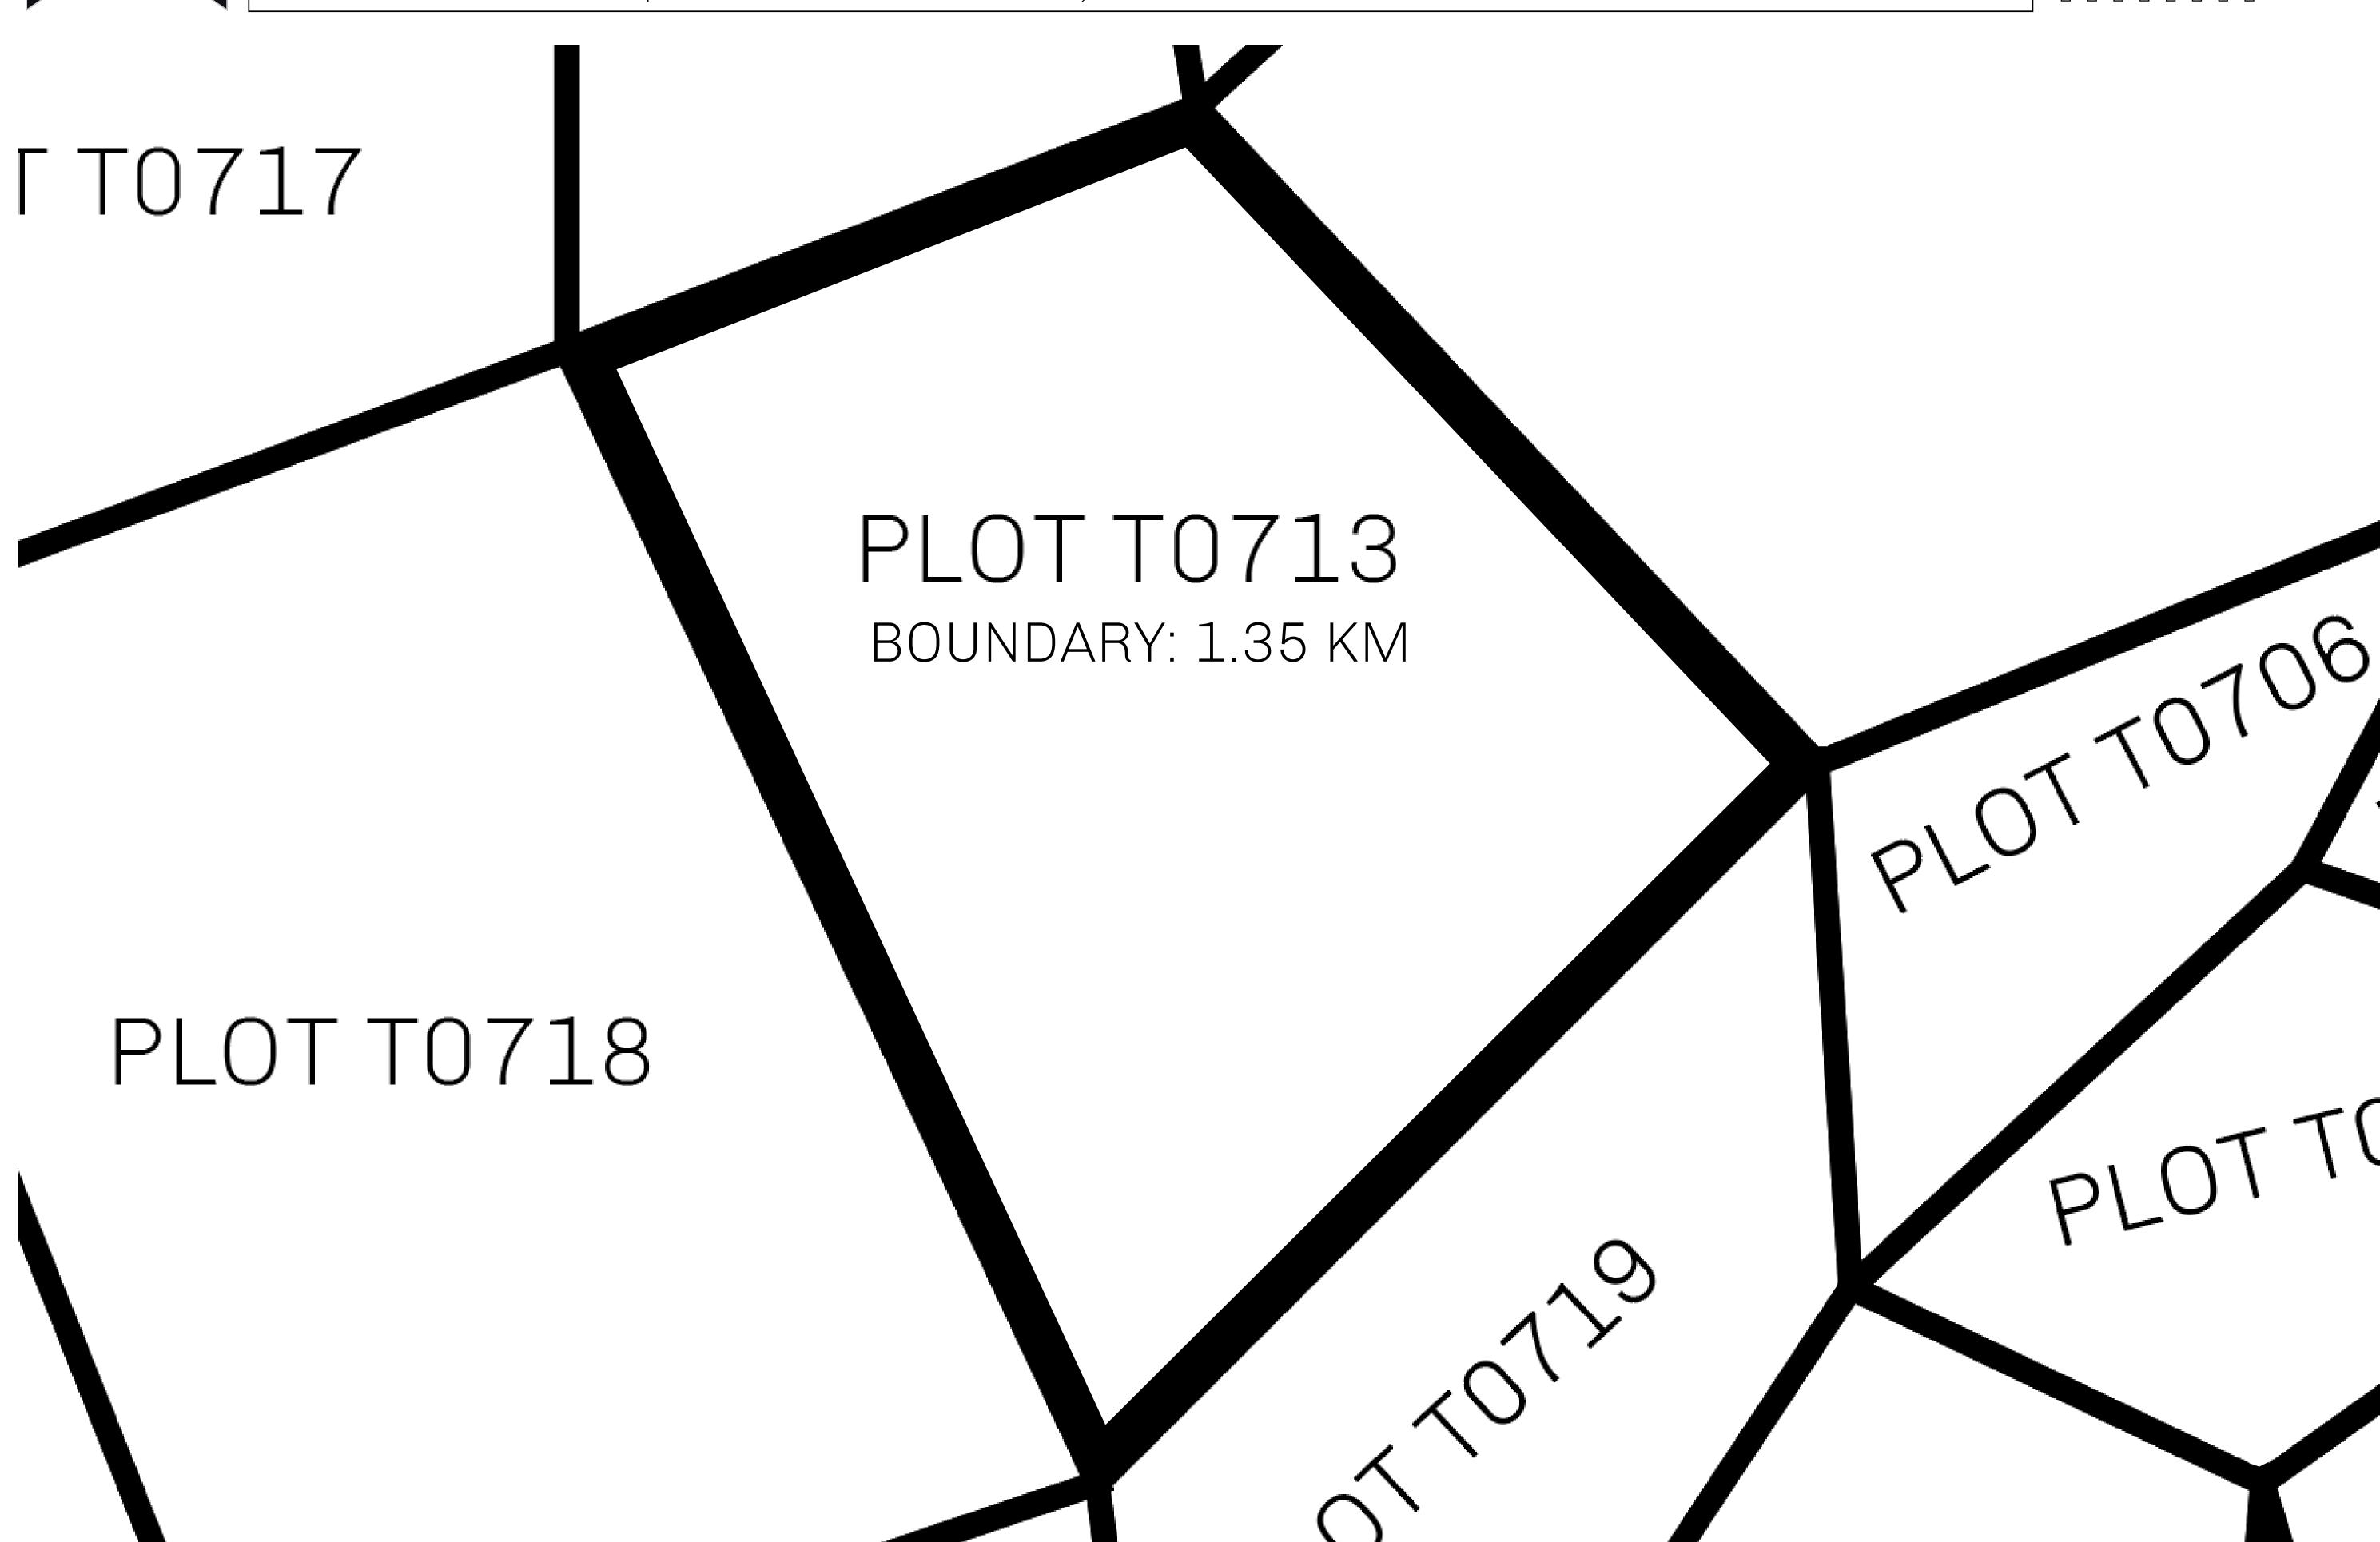

## H.M. LNFT Land Registry

T0713-221121

TITLE NUMBER

ADMINISTRATIVE AREA

TERRITORIO LTT ST

ISSUED 22 November 2021 ...

SCALE **1/50000** 

OWNER ENTITLEMENT