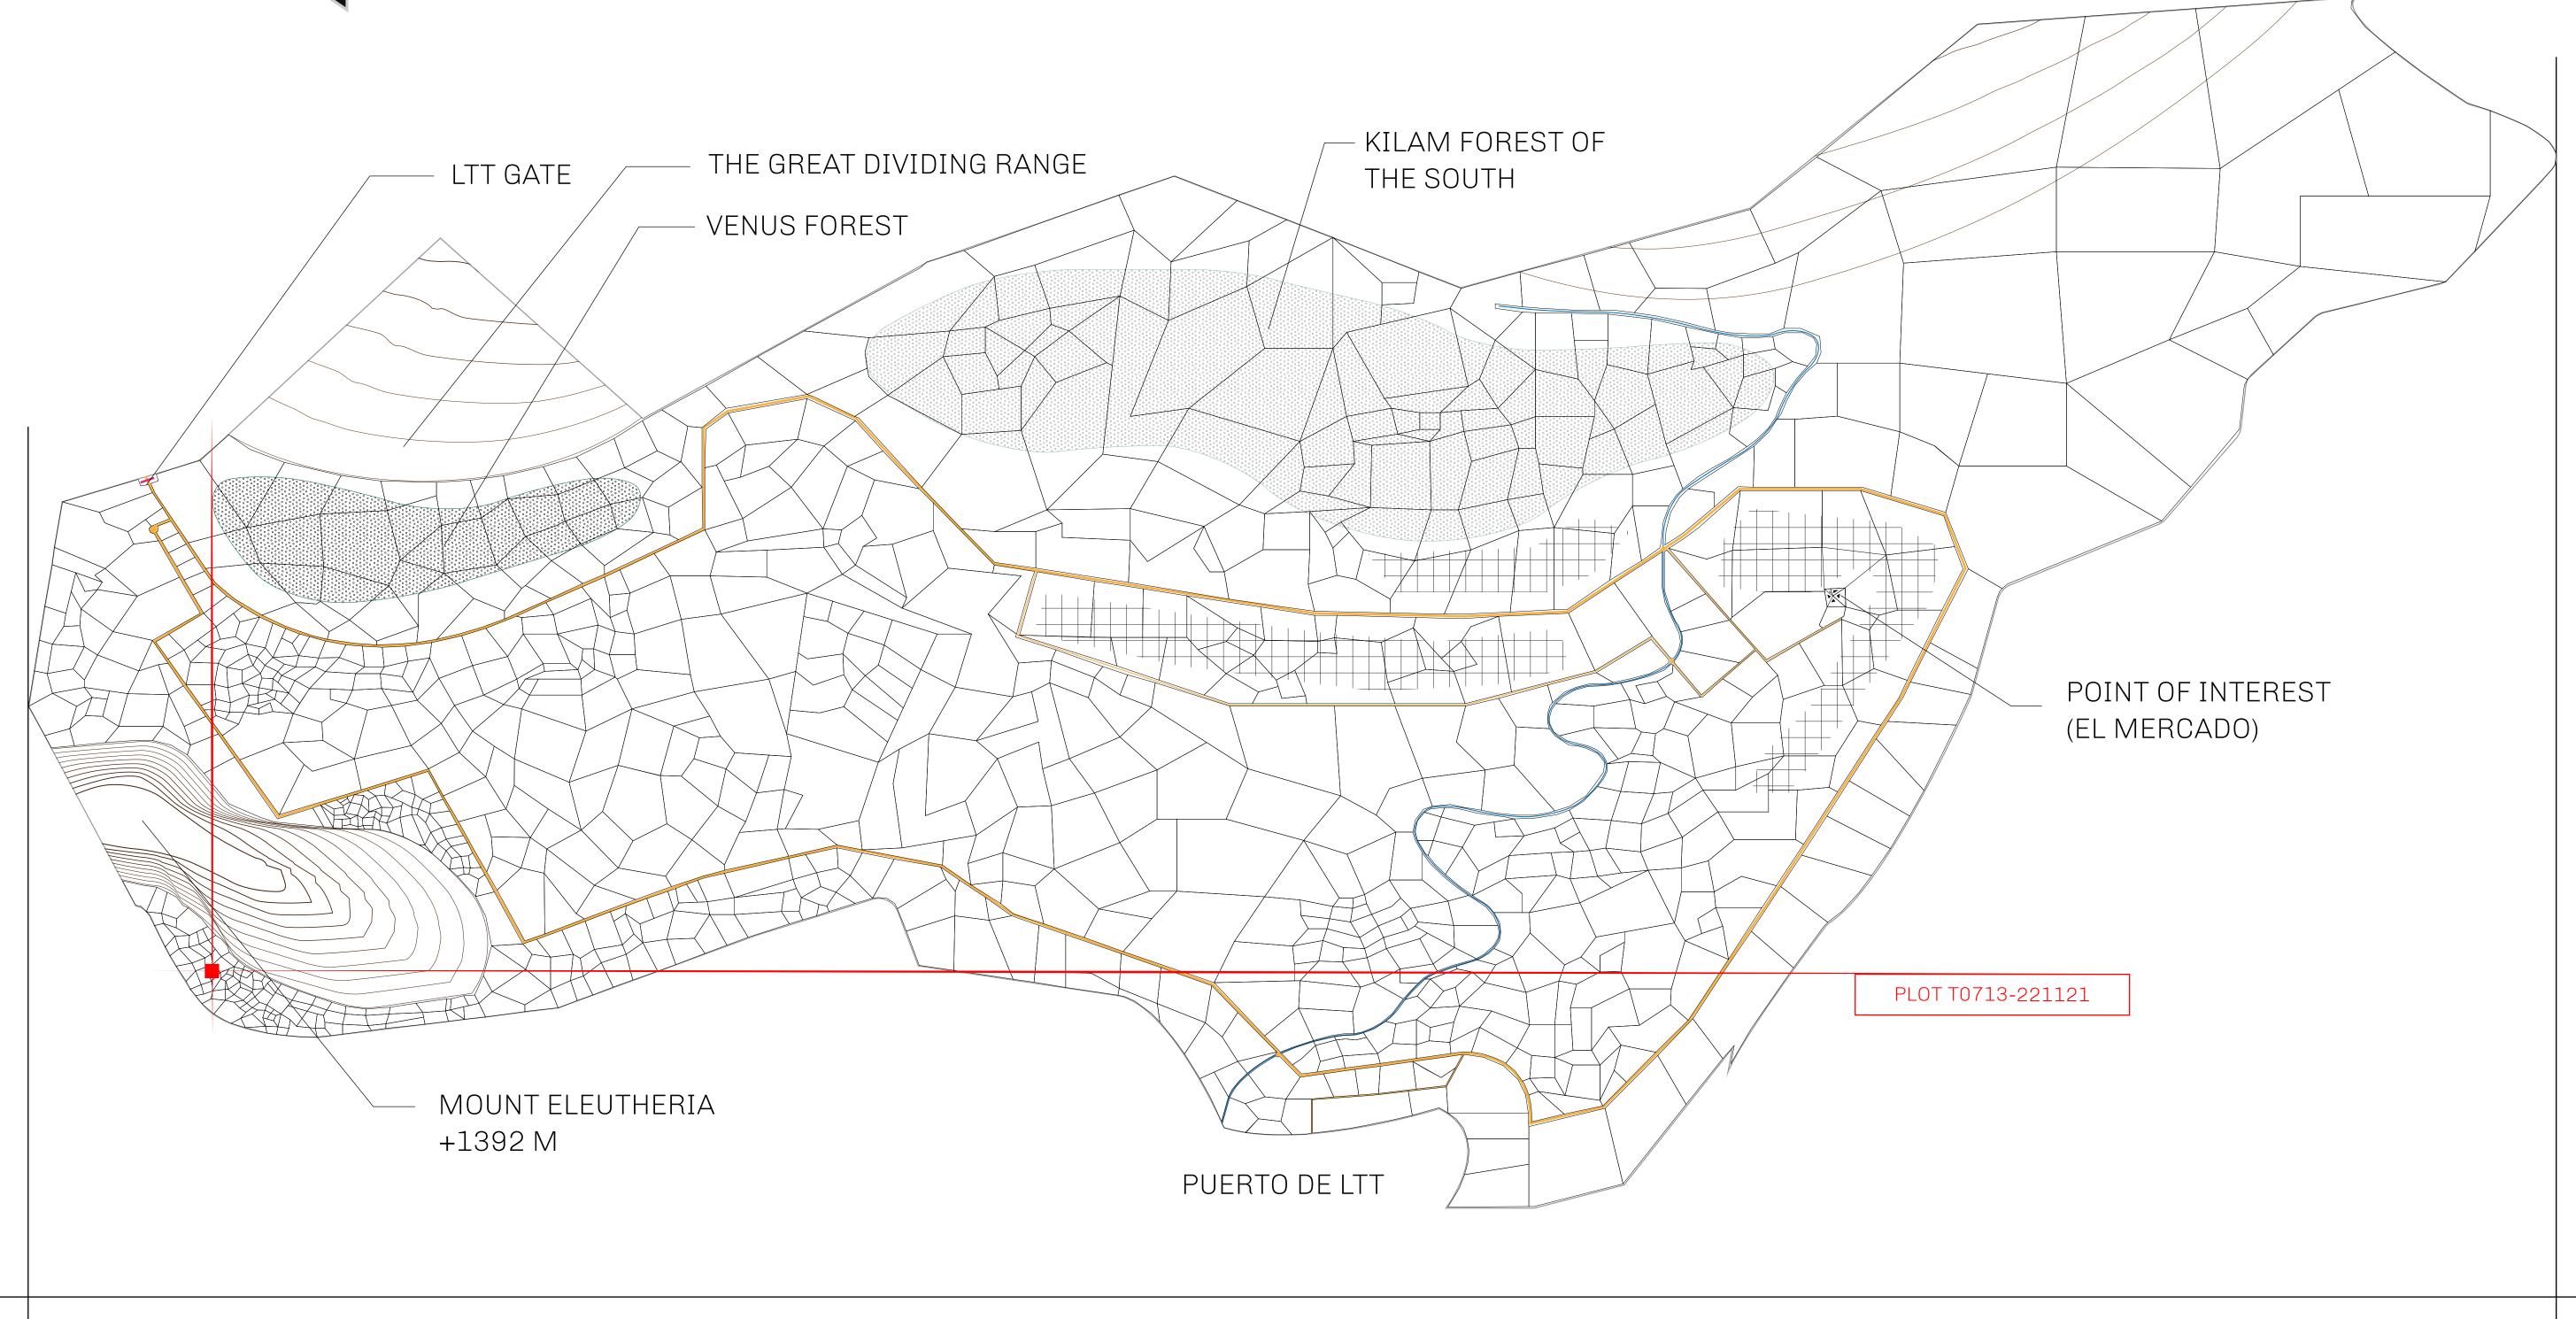

## THE SPANISH ARMADA

The most flamboyant of all of the states, this Spanish-speaking territory houses a clash of cultures. From the LTT trades in the El Mercado district to the solicitations for invites to the Great Empire, and even the traveling Caravans, it is a transient place; people are always on the move on the way to the Great Empire or a trek through the Dividing Range to the Royaume De Satoshi. Commerce uses derivations of LTT such as LTTE, LTTB, and LTTC.

## GEOGRAPHY

COASTLINE
BORDERS
HIGHEST POINT
LOWEST POINT
PLOTS
SCALE

193.03 KM (119.94 MILES)
OCEAN, THE GREAT EMPIRE
MT ELEUTHERIA +1392 M
PUERTO DE LTT 0 M

1045

1:50000