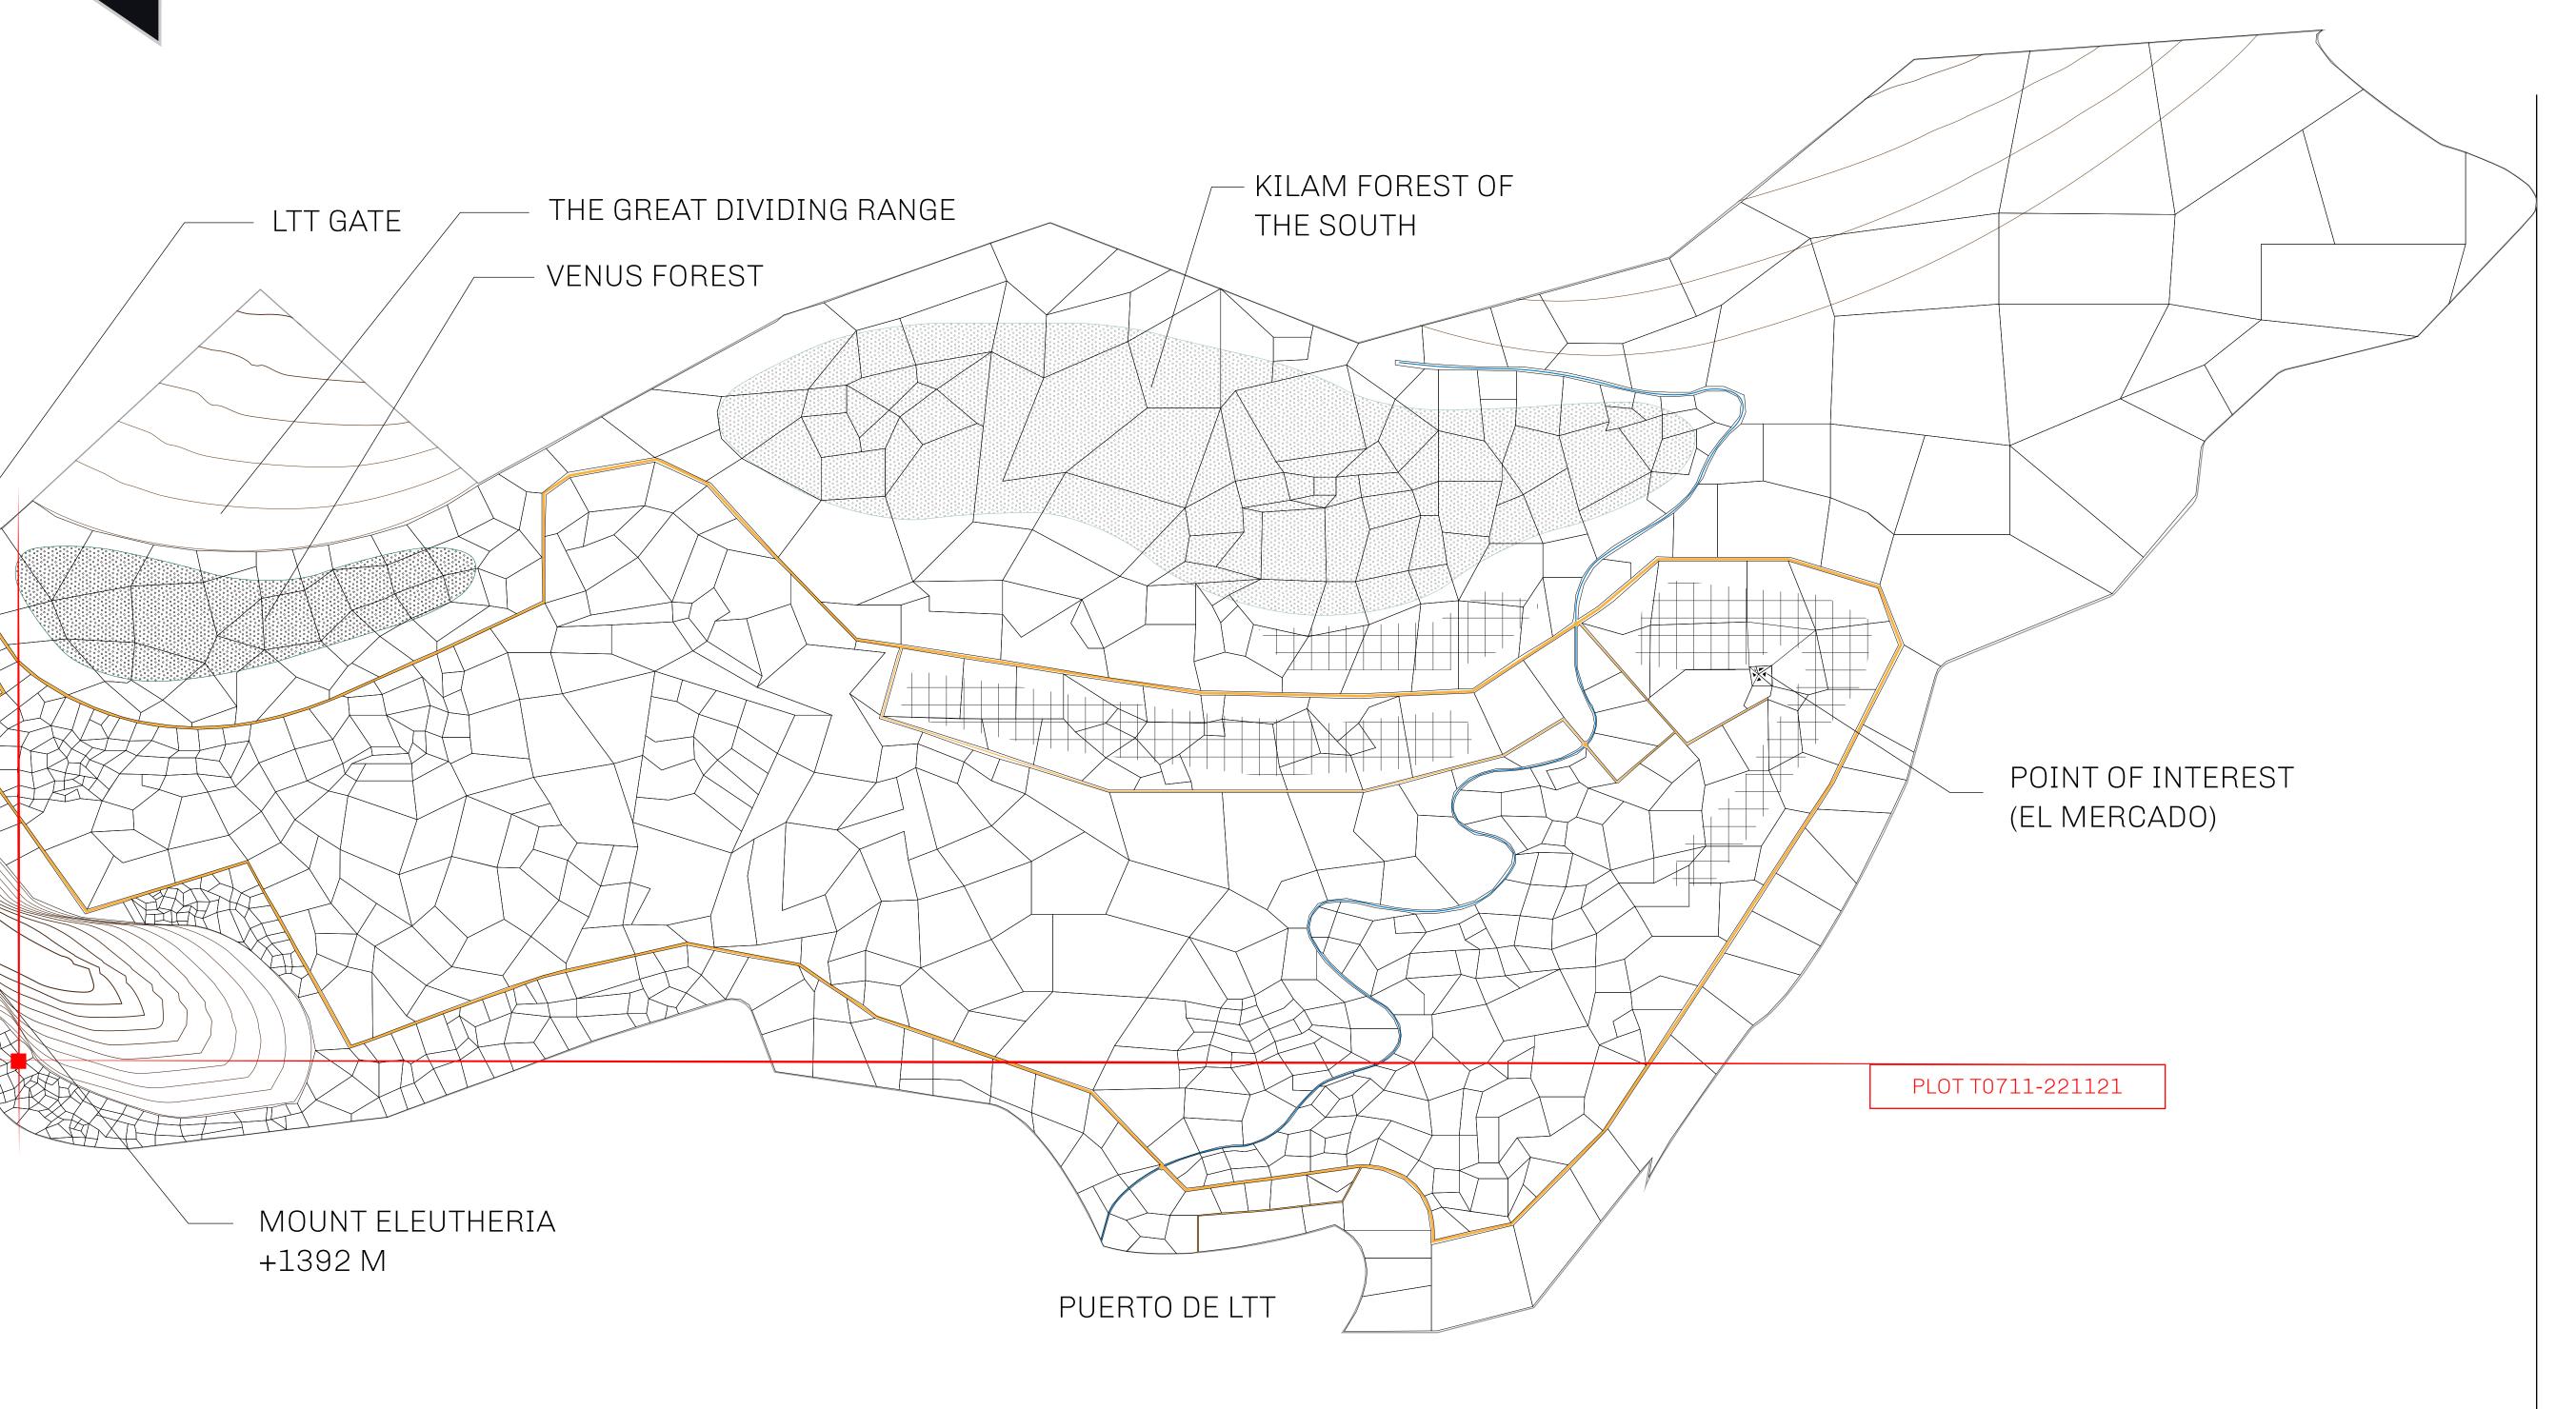

## THE SPANISH ARMADA

The most flamboyant of all of the states, this Spanish-speaking territory houses a clash of cultures. From the LTT trades in the El Mercado district to the solicitations for invites to the Great Empire, and even the traveling Caravans, it is a transient place; people are always on the move on the way to the Great Empire or a trek through the Dividing Range to the Royaume De Satoshi. Commerce uses derivations of LTT such as LTTE, LTTB, and LTTC.

## GEOGRAPHY

COASTLINE
BORDERS
HIGHEST POINT
LOWEST POINT
PLOTS
SCALE

193.03 KM (119.94 MILES)
OCEAN, THE GREAT EMPIRE
MT ELEUTHERIA +1392 M
PUERTO DE LTT 0 M

1045

1:50000

number of NFT Stories minted; Mint 4 NFT Stories

 $I \cup I \cup \bigcup$ T0715 PLOTT0711 BOUNDARY: 1.10 KM  $PI \cap T \cap 712$ 