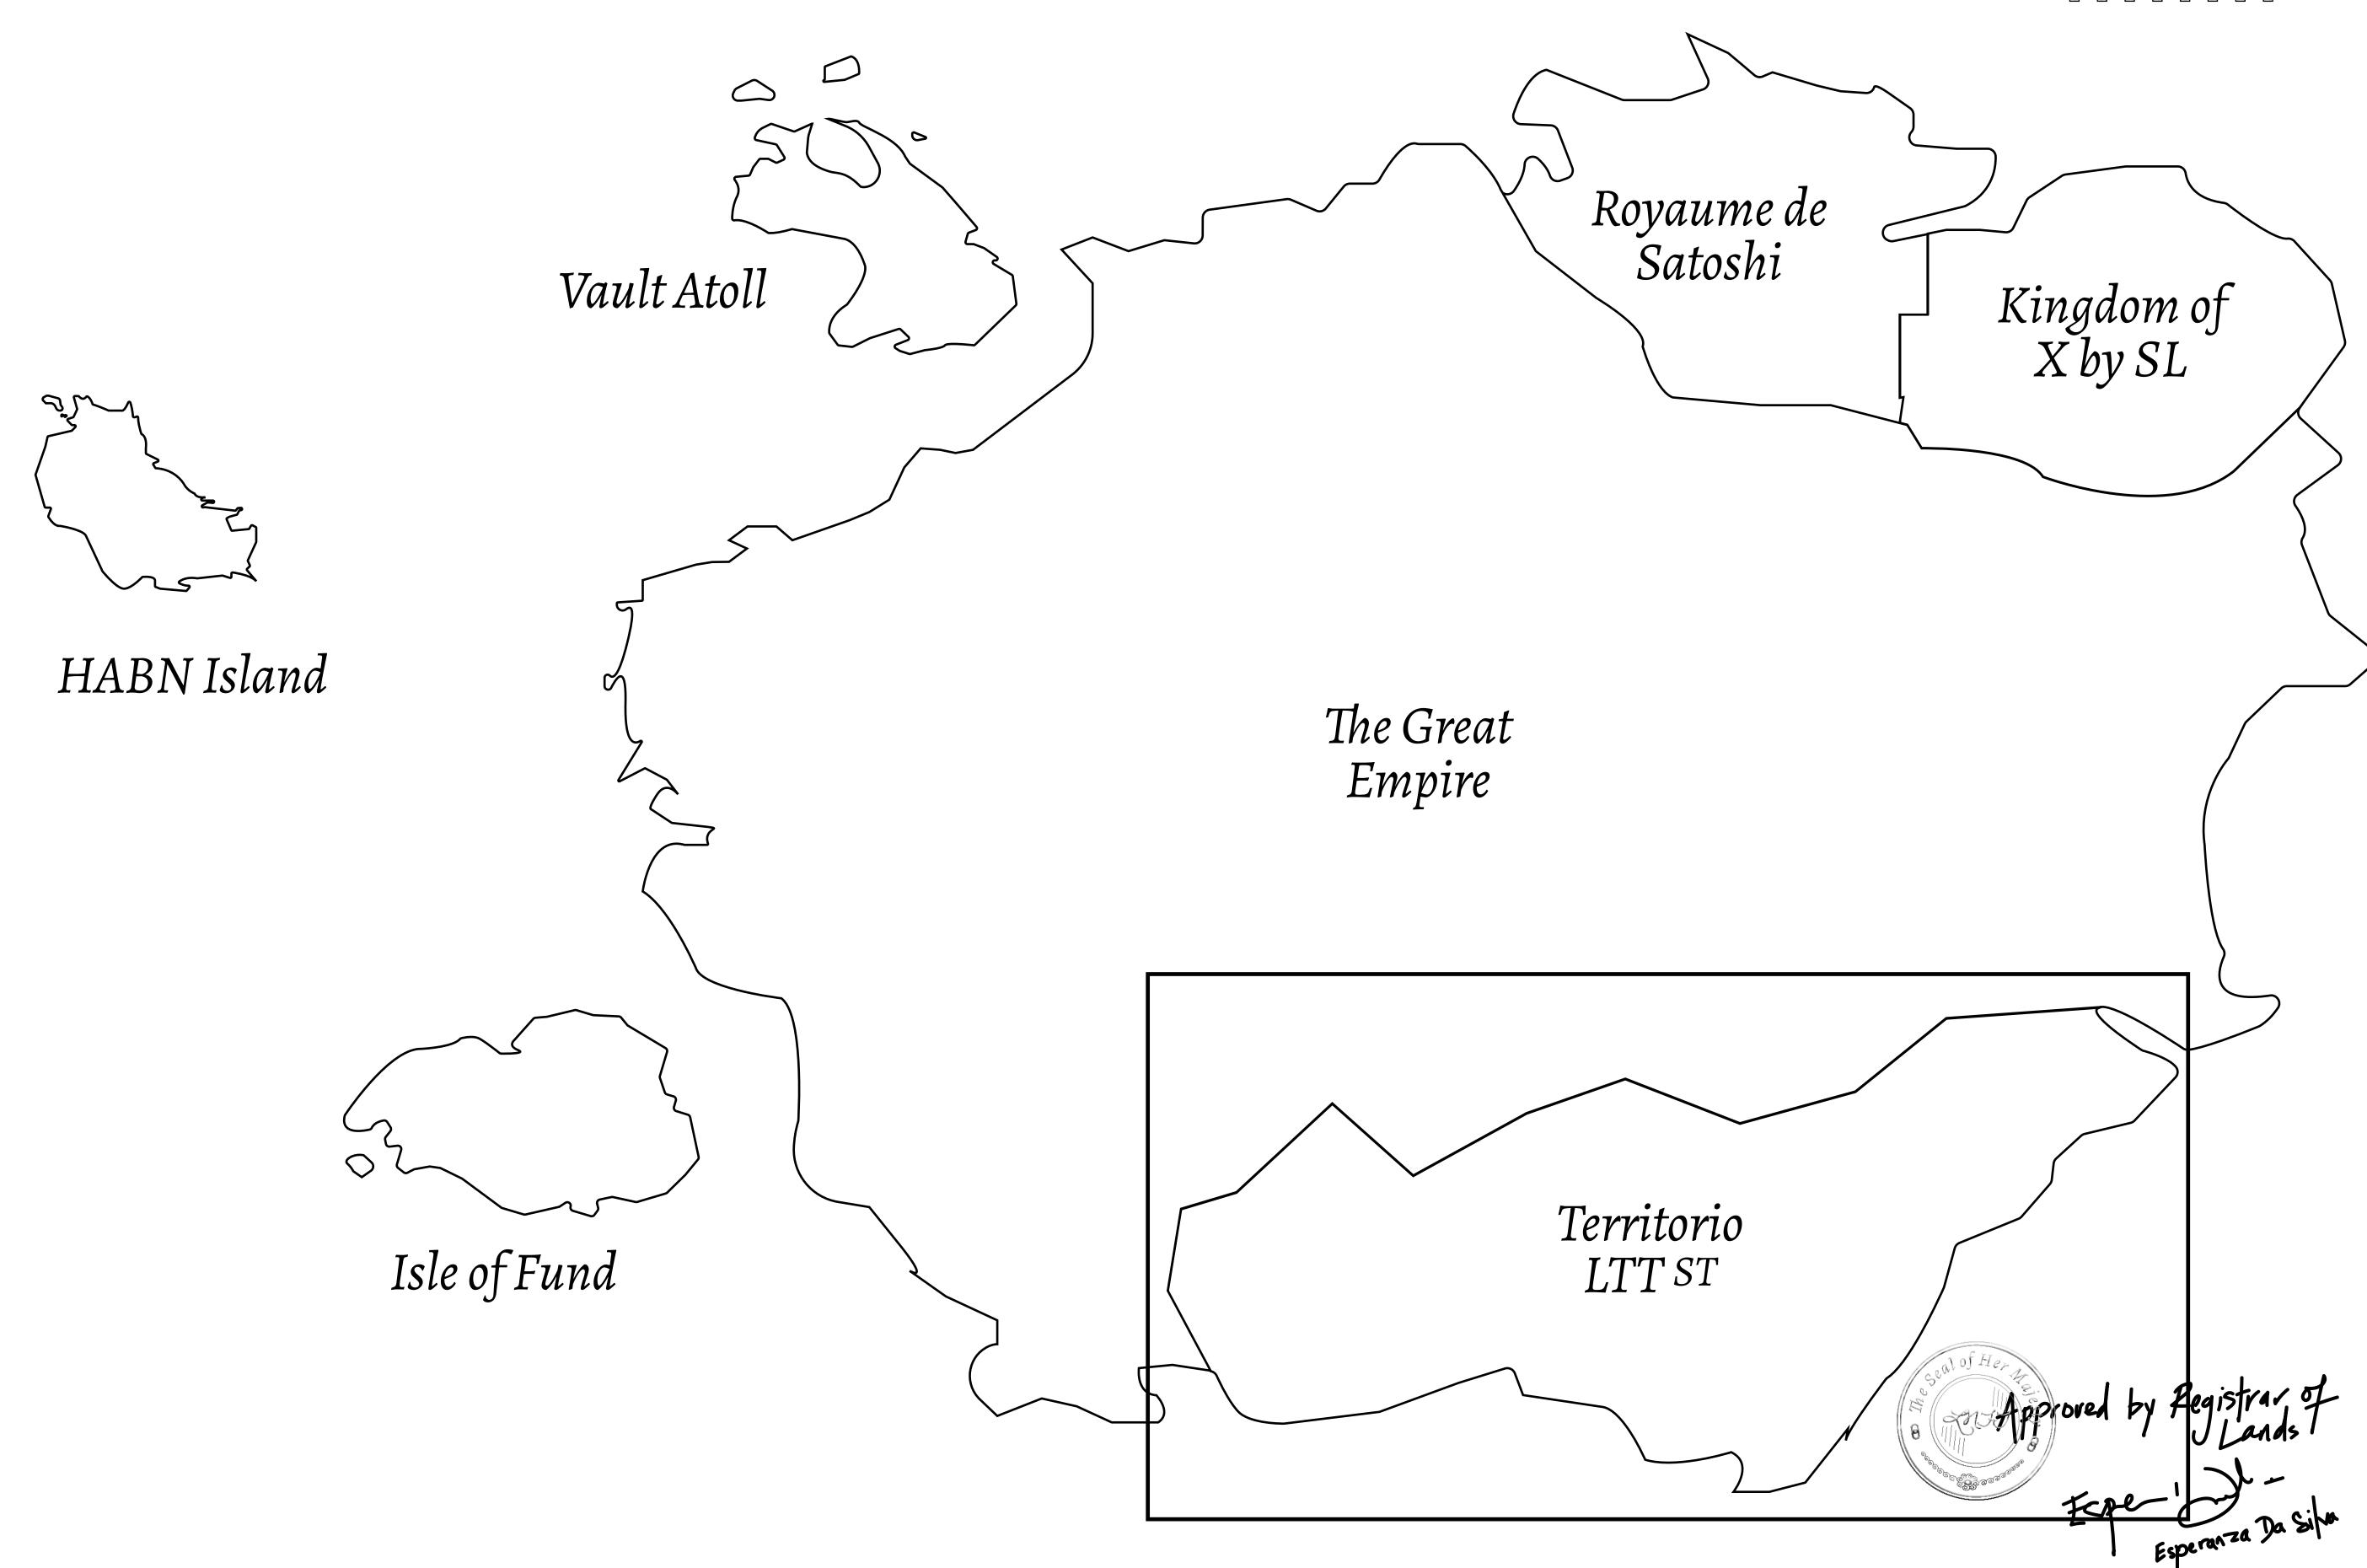

## THE SPANISH ARMADA

The most flamboyant of all of the states, this Spanish-speaking territory houses a clash of cultures. From the LTT trades in the El Mercado district to the solicitations for invites to the Great Empire, and even the traveling Caravans, it is a transient place; people are always on the move on the way to the Great Empire or a trek through the Dividing Range to the Royaume De Satoshi. Commerce uses derivations of LTT such as LTTE, LTTB, and LTTC.

## GEOGRAPHY

COASTLINE
BORDERS
HIGHEST POINT
LOWEST POINT
PLOTS
SCALE

193.03 KM (119.94 MILES)
OCEAN, THE GREAT EMPIRE
MT ELEUTHERIA +1392 M
PUERTO DE LTT 0 M

1045

1:50000

## H.M. LNFT Land Registry

T0710-221121

TITLE NUMBER

ADMINISTRATIVE AREA

TERRITORIO LTT ST

ISSUED 22 November 2021 .

SCALE **1/50000** 

OWNER ENTITLEMENT