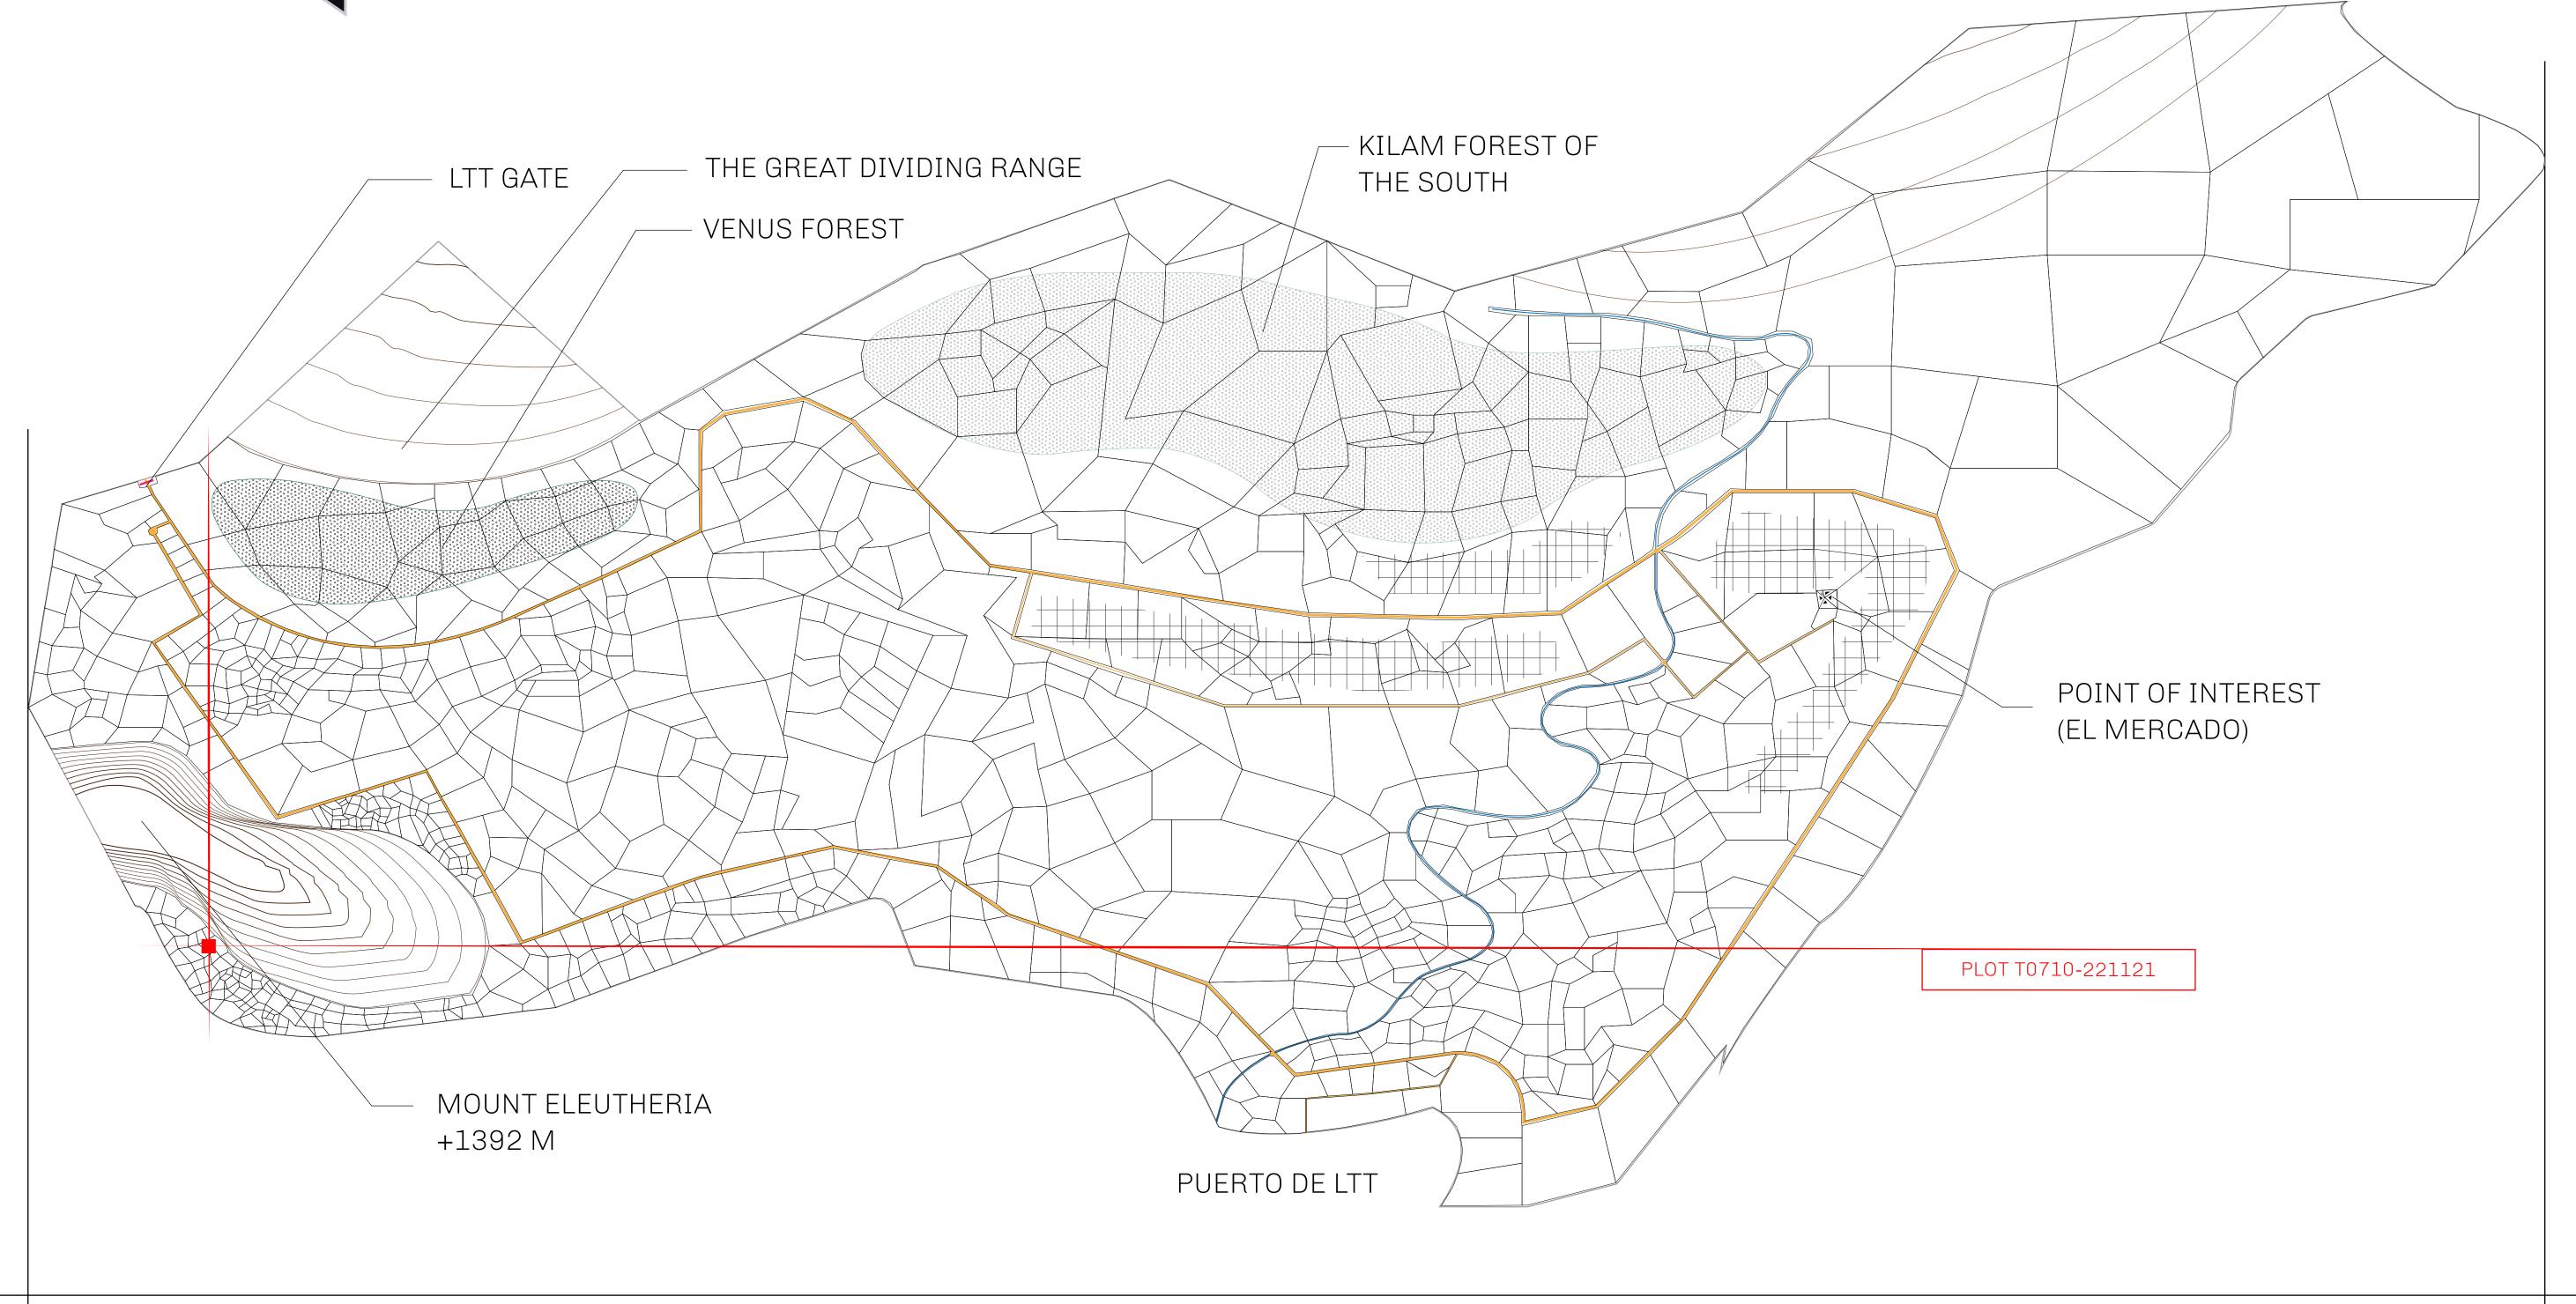

## GEOGRAPHY

COASTLINE
BORDERS
HIGHEST POINT
LOWEST POINT
PLOTS
SCALE

193.03 KM (119.94 MILES)
OCEAN, THE GREAT EMPIRE
MT ELEUTHERIA +1392 M
PUERTO DE LTT 0 M

1045

1:50000

## H.M. LNFT Land Registry

T0710-221121

TITLE NUMBER

ADMINISTRATIVE AREA

TERRITORIO LTT ST

ISSUED 22 November 2021 .

SCALE **1/50000** 

OWNER ENTITLEMENT

Type W-T: Share of 0.1% of all BUN sales (rewarded in Credits) plus 1% of all LTT redeemed based on number of NFT Stories minted; Mint 4 NFT Stories

733 PLOT T0710 BOUNDARY: 1.24 KM PLOT TC PL0TT0715