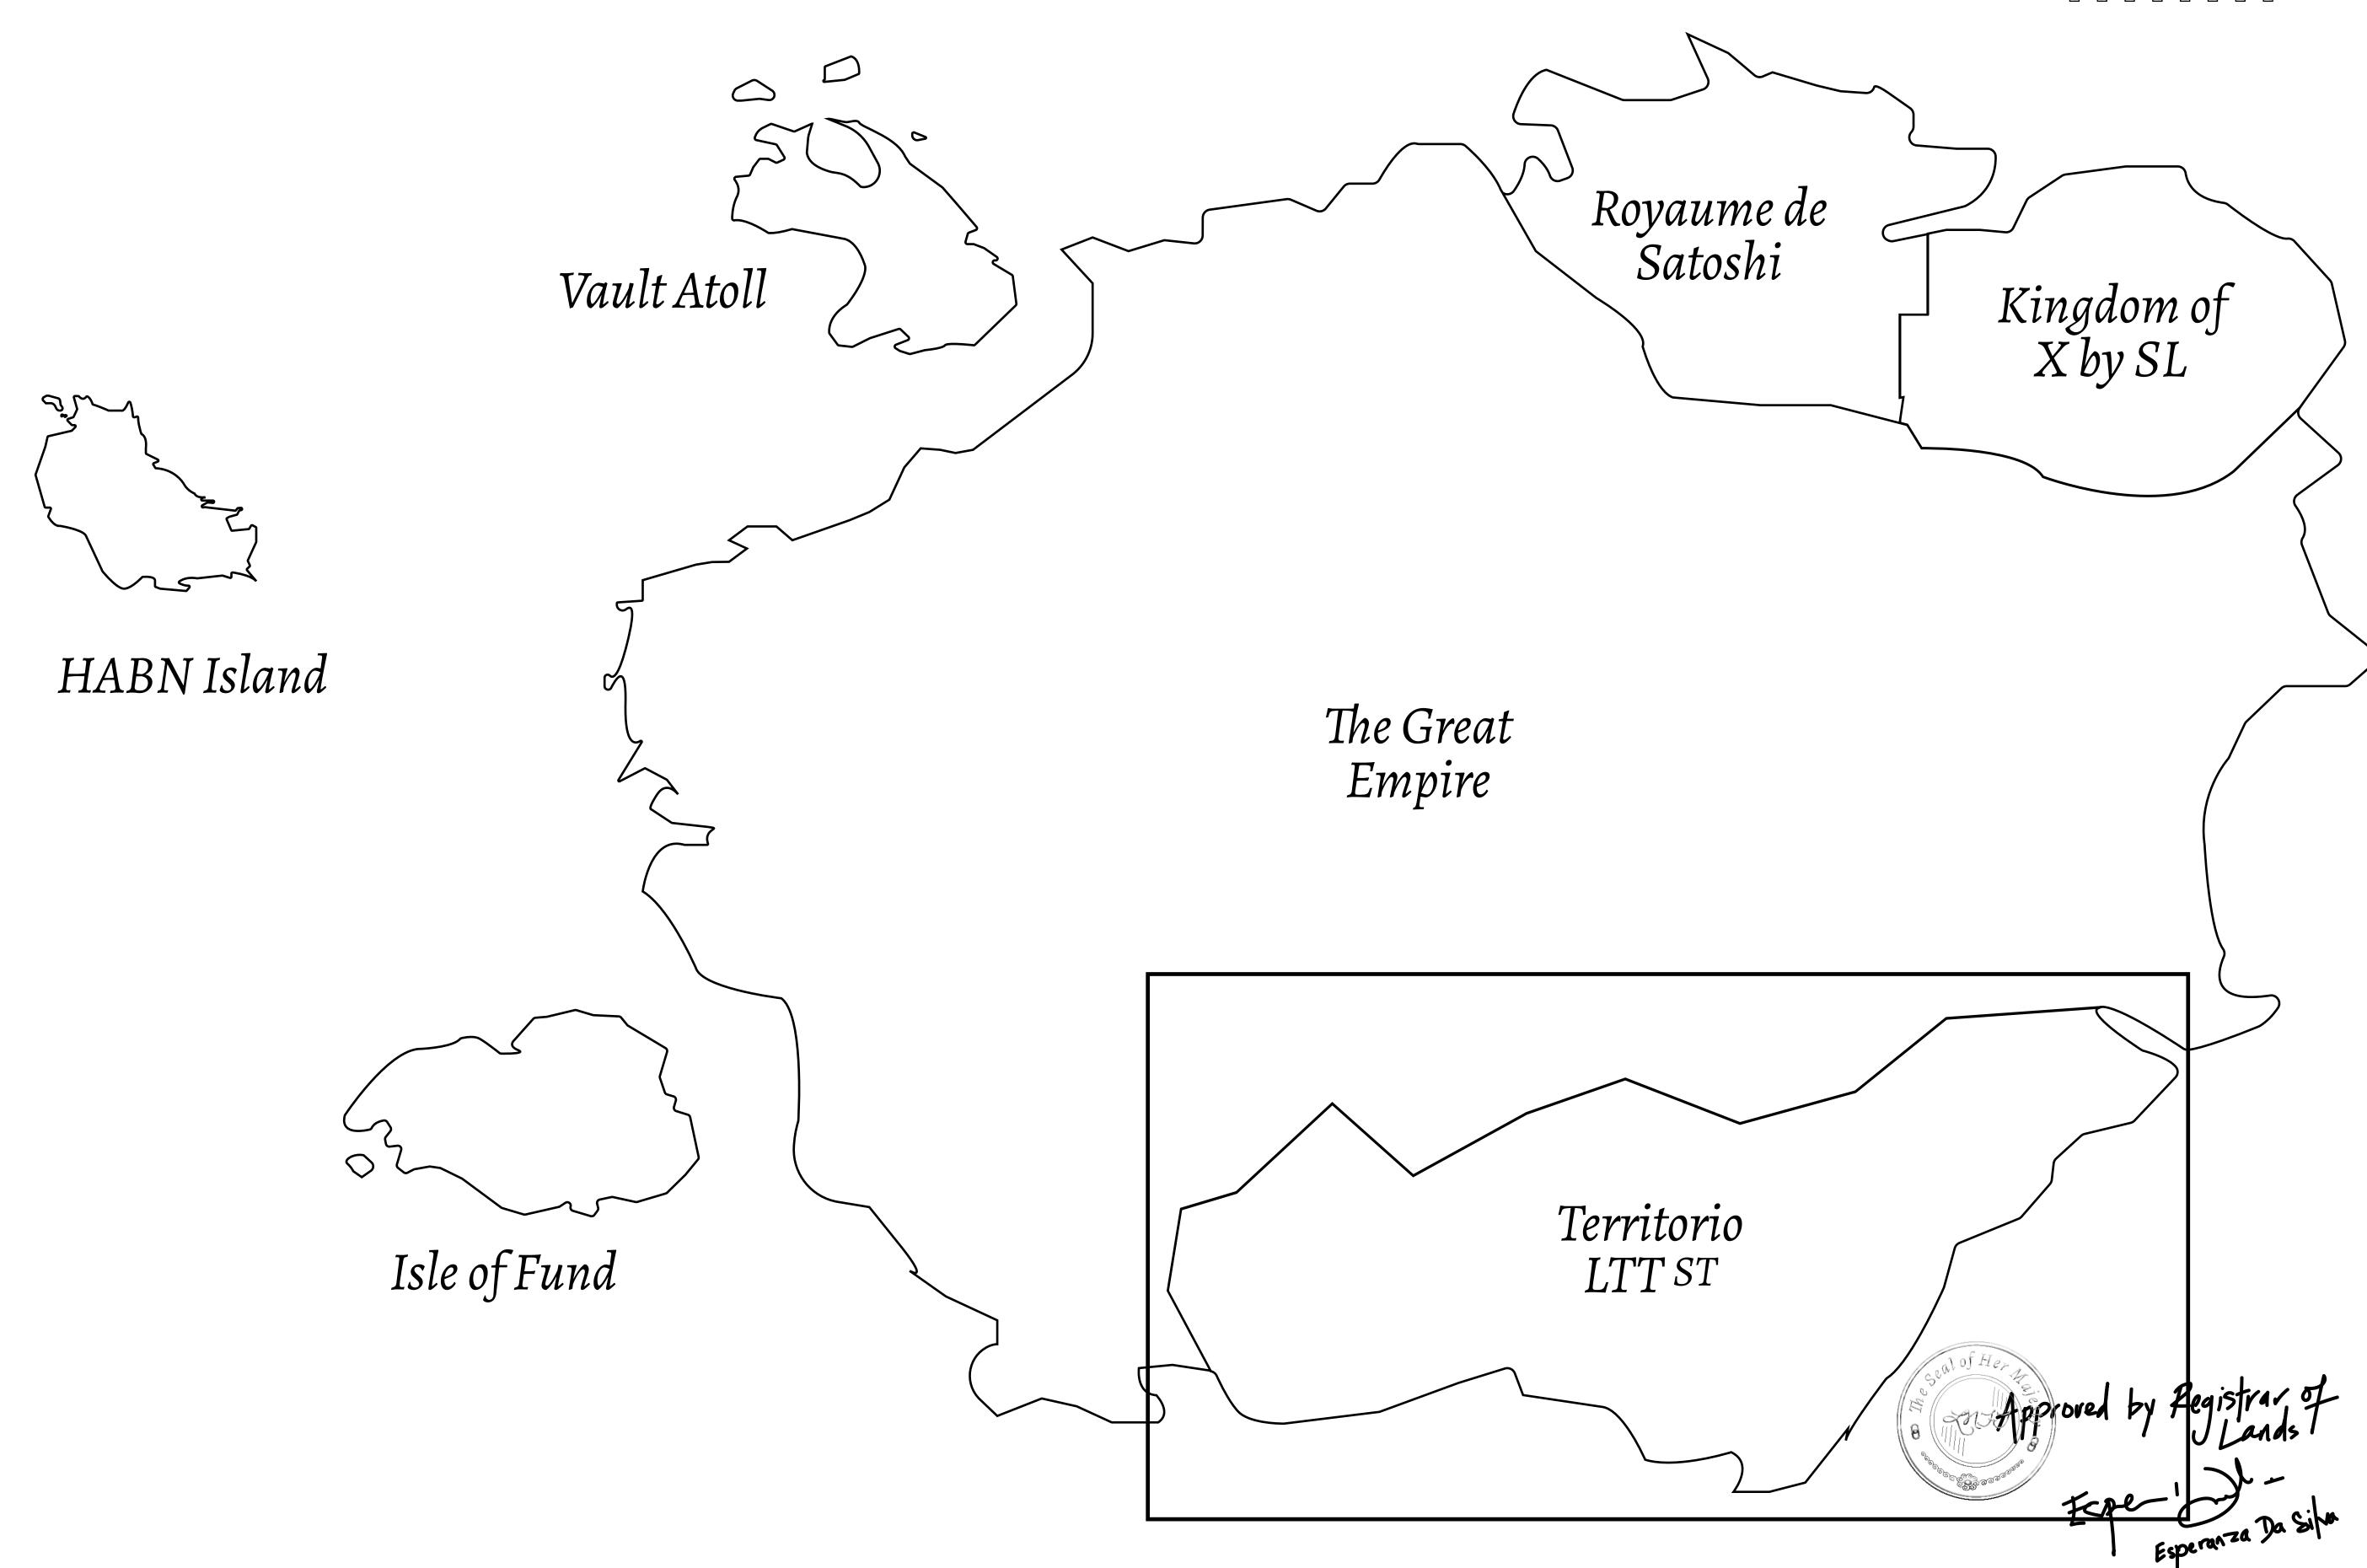

## GEOGRAPHY

COASTLINE BORDERS HIGHEST POINT LOWEST POINT PLOTS SCALE

193.03 KM (119.94 MILES) OCEAN, THE GREAT EMPIRE MT ELEUTHERIA +1392 M PUERTO DE LTT 0 M

1045

1:50000

## H.M. LNFT Land Registry

TITLE NUMBER

T0709-221121

ADMINISTRATIVE AREA

TERRITORIO LTT ST

ISSUED 22 November 2021

SCALE **1/50000** 

OWNER ENTITLEMENT