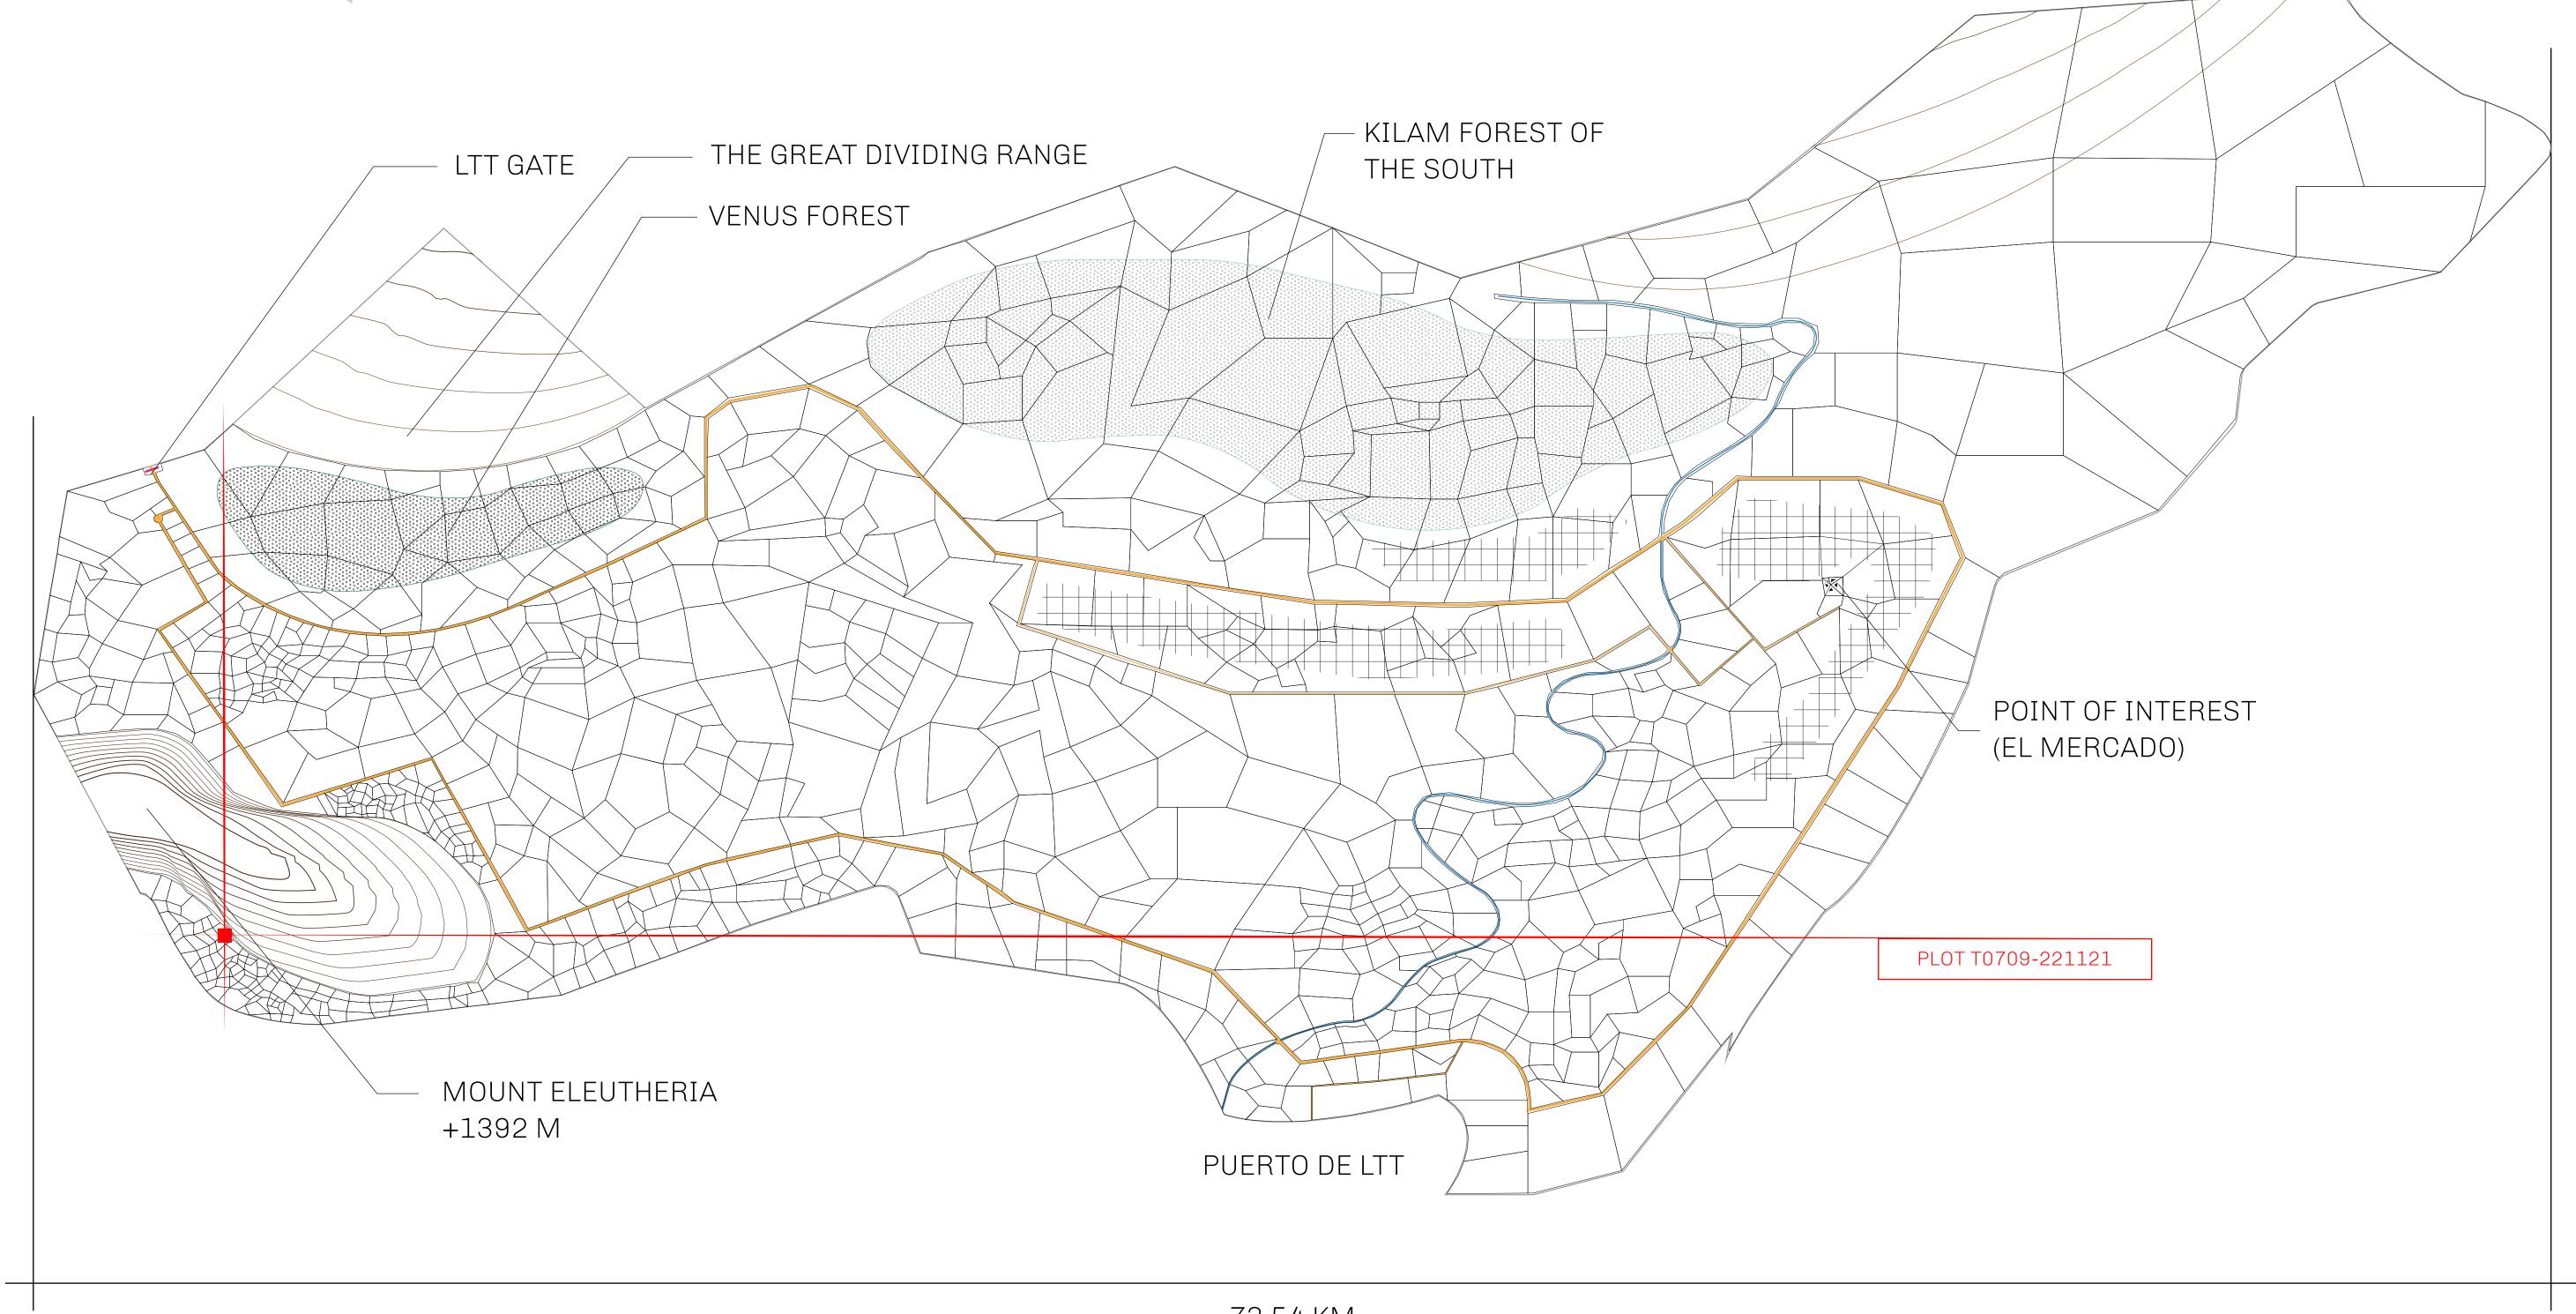

## GEOGRAPHY

COASTLINE BORDERS HIGHEST POINT LOWEST POINT PLOTS SCALE

193.03 KM (119.94 MILES) OCEAN, THE GREAT EMPIRE MT ELEUTHERIA +1392 M PUERTO DE LTT 0 M

1045

1:50000

## H.M. LNFT Land Registry

TITLE NUMBER

T0709-221121

ADMINISTRATIVE AREA

TERRITORIO LTT ST

ISSUED 22 November 2021

SCALE **1/50000** 

OWNER ENTITLEMENT

Type W-T: Share of 0.1% of all BUN sales (rewarded in Credits) plus 1% of all LTT redeemed based on number of NFT Stories minted; Mint 4 NFT Stories

LOT T0734 MOUNT ELEUTHERIA +1392 M BOUNDARY: 1.77 KM PLOT T0710 TO715 PLOT T0708