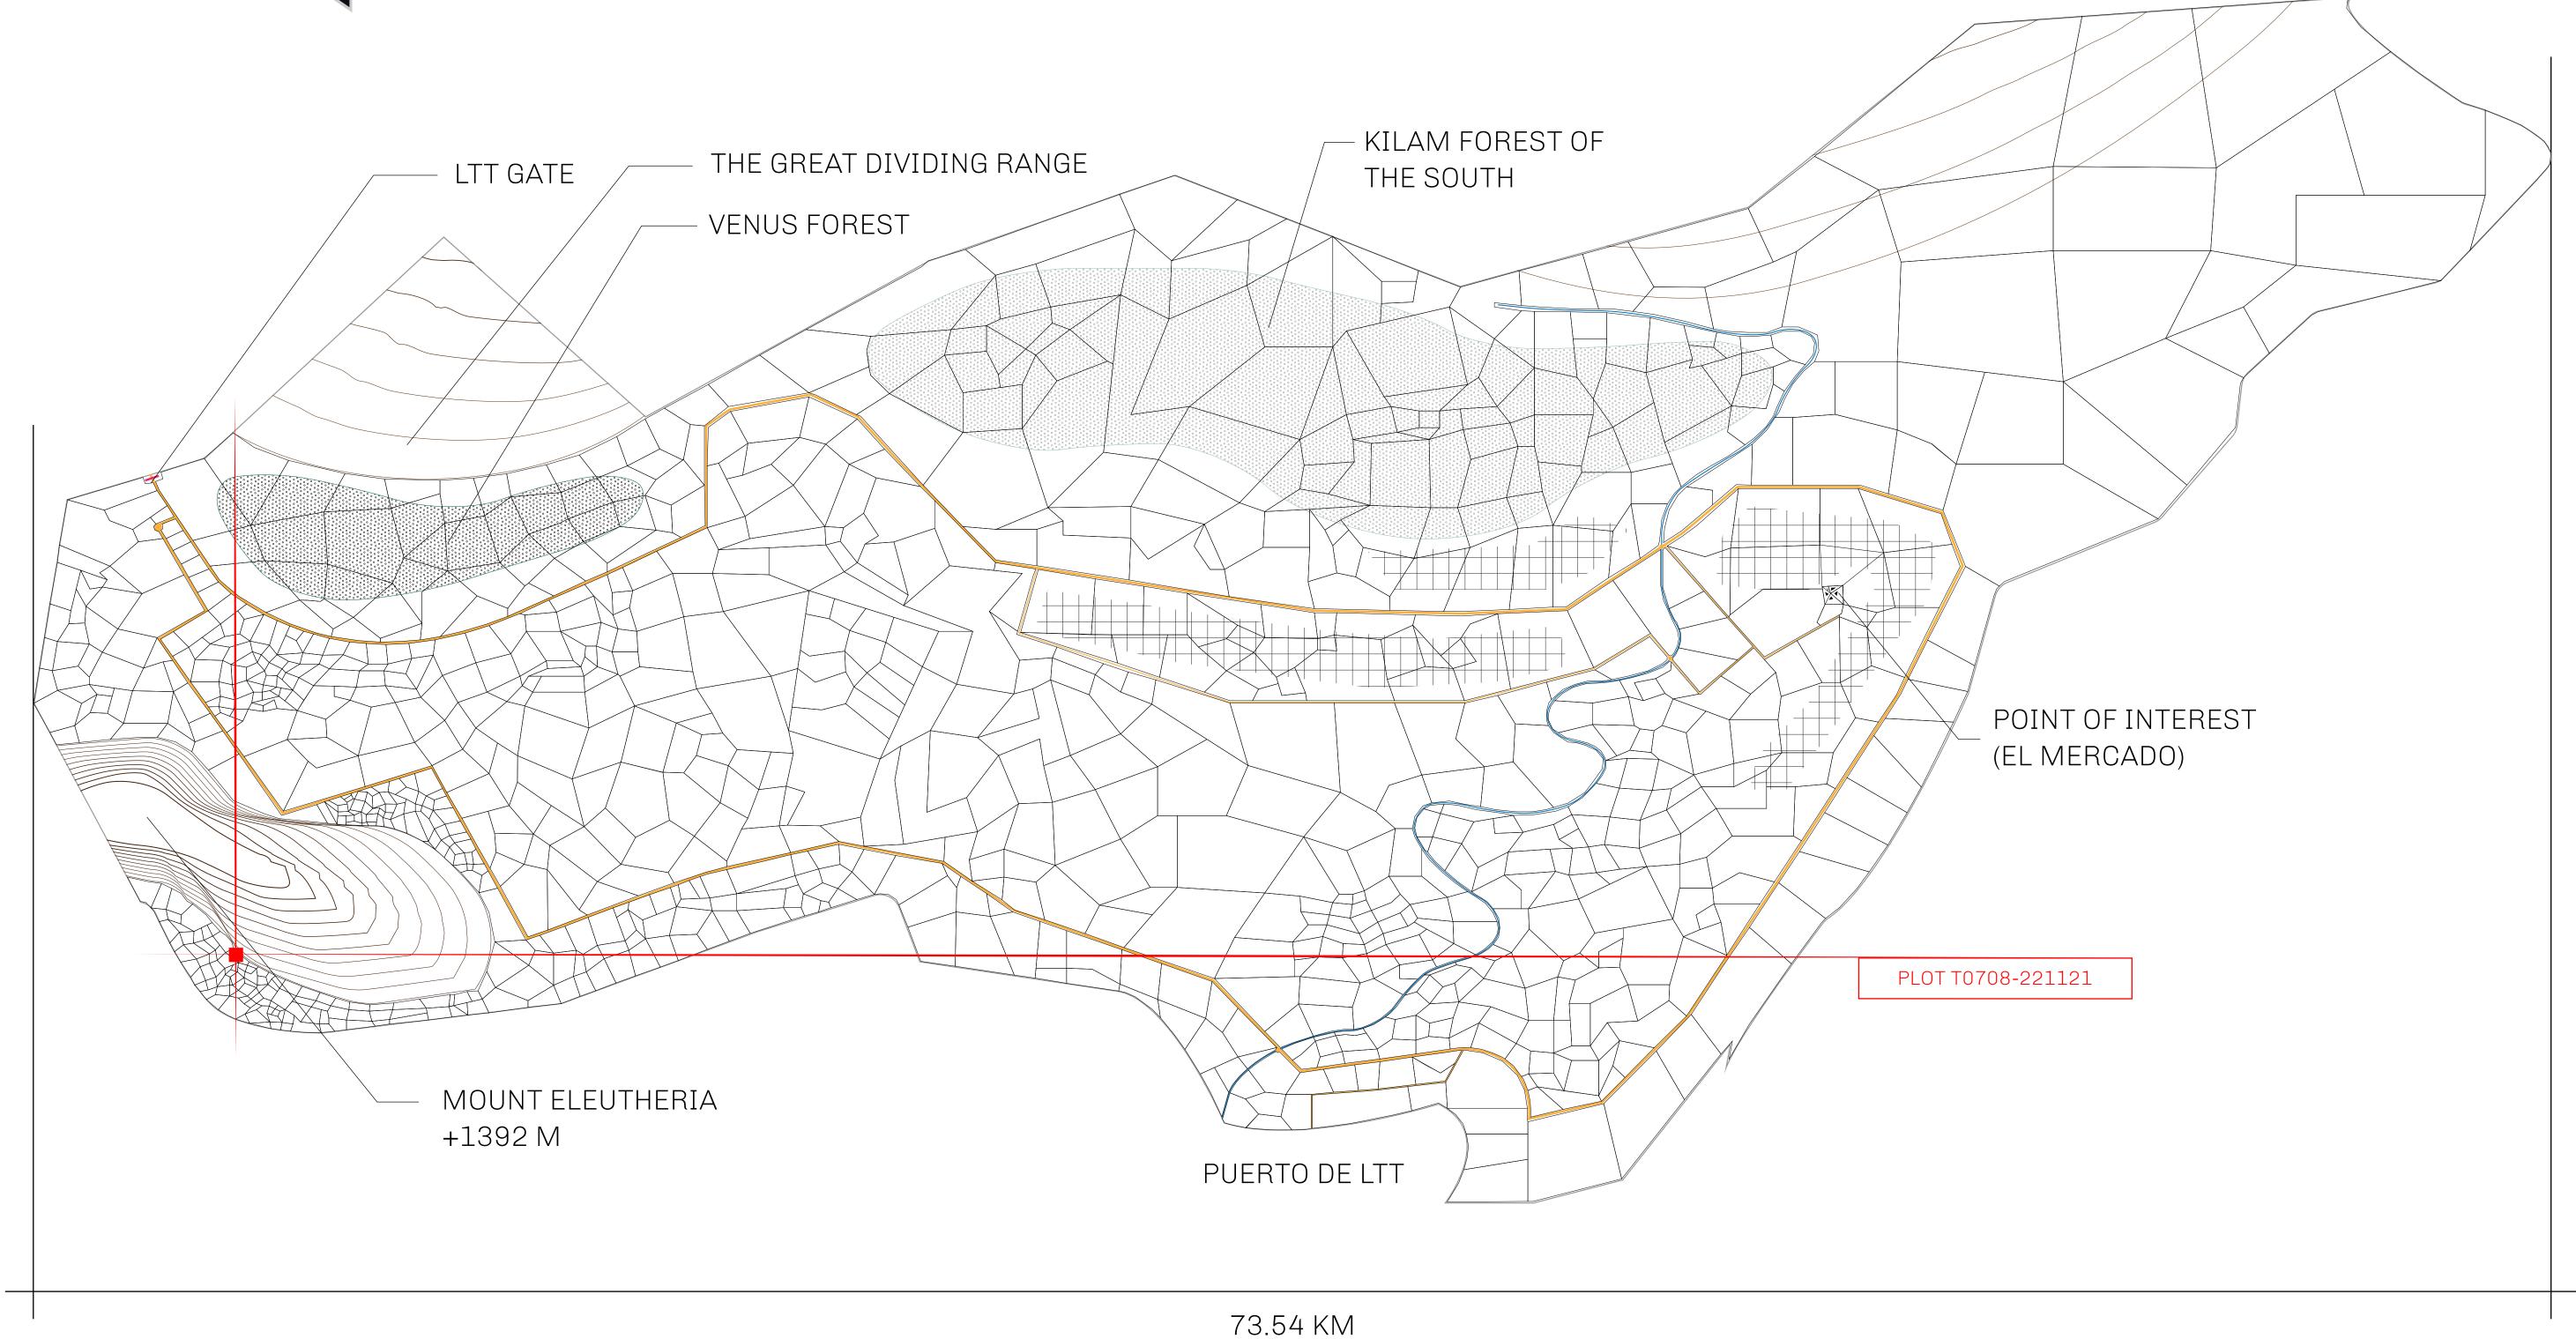

## GEOGRAPHY

COASTLINE BORDERS HIGHEST POINT LOWEST POINT PLOTS SCALE

193.03 KM (119.94 MILES) OCEAN, THE GREAT EMPIRE MT ELEUTHERIA +1392 M PUERTO DE LTT 0 M

1:50000

MOUNT ELEUTHERIA +1392 M PLOT T0708 BOUNDARY: 1.31 KM PLOT T0705 PLOT T0712