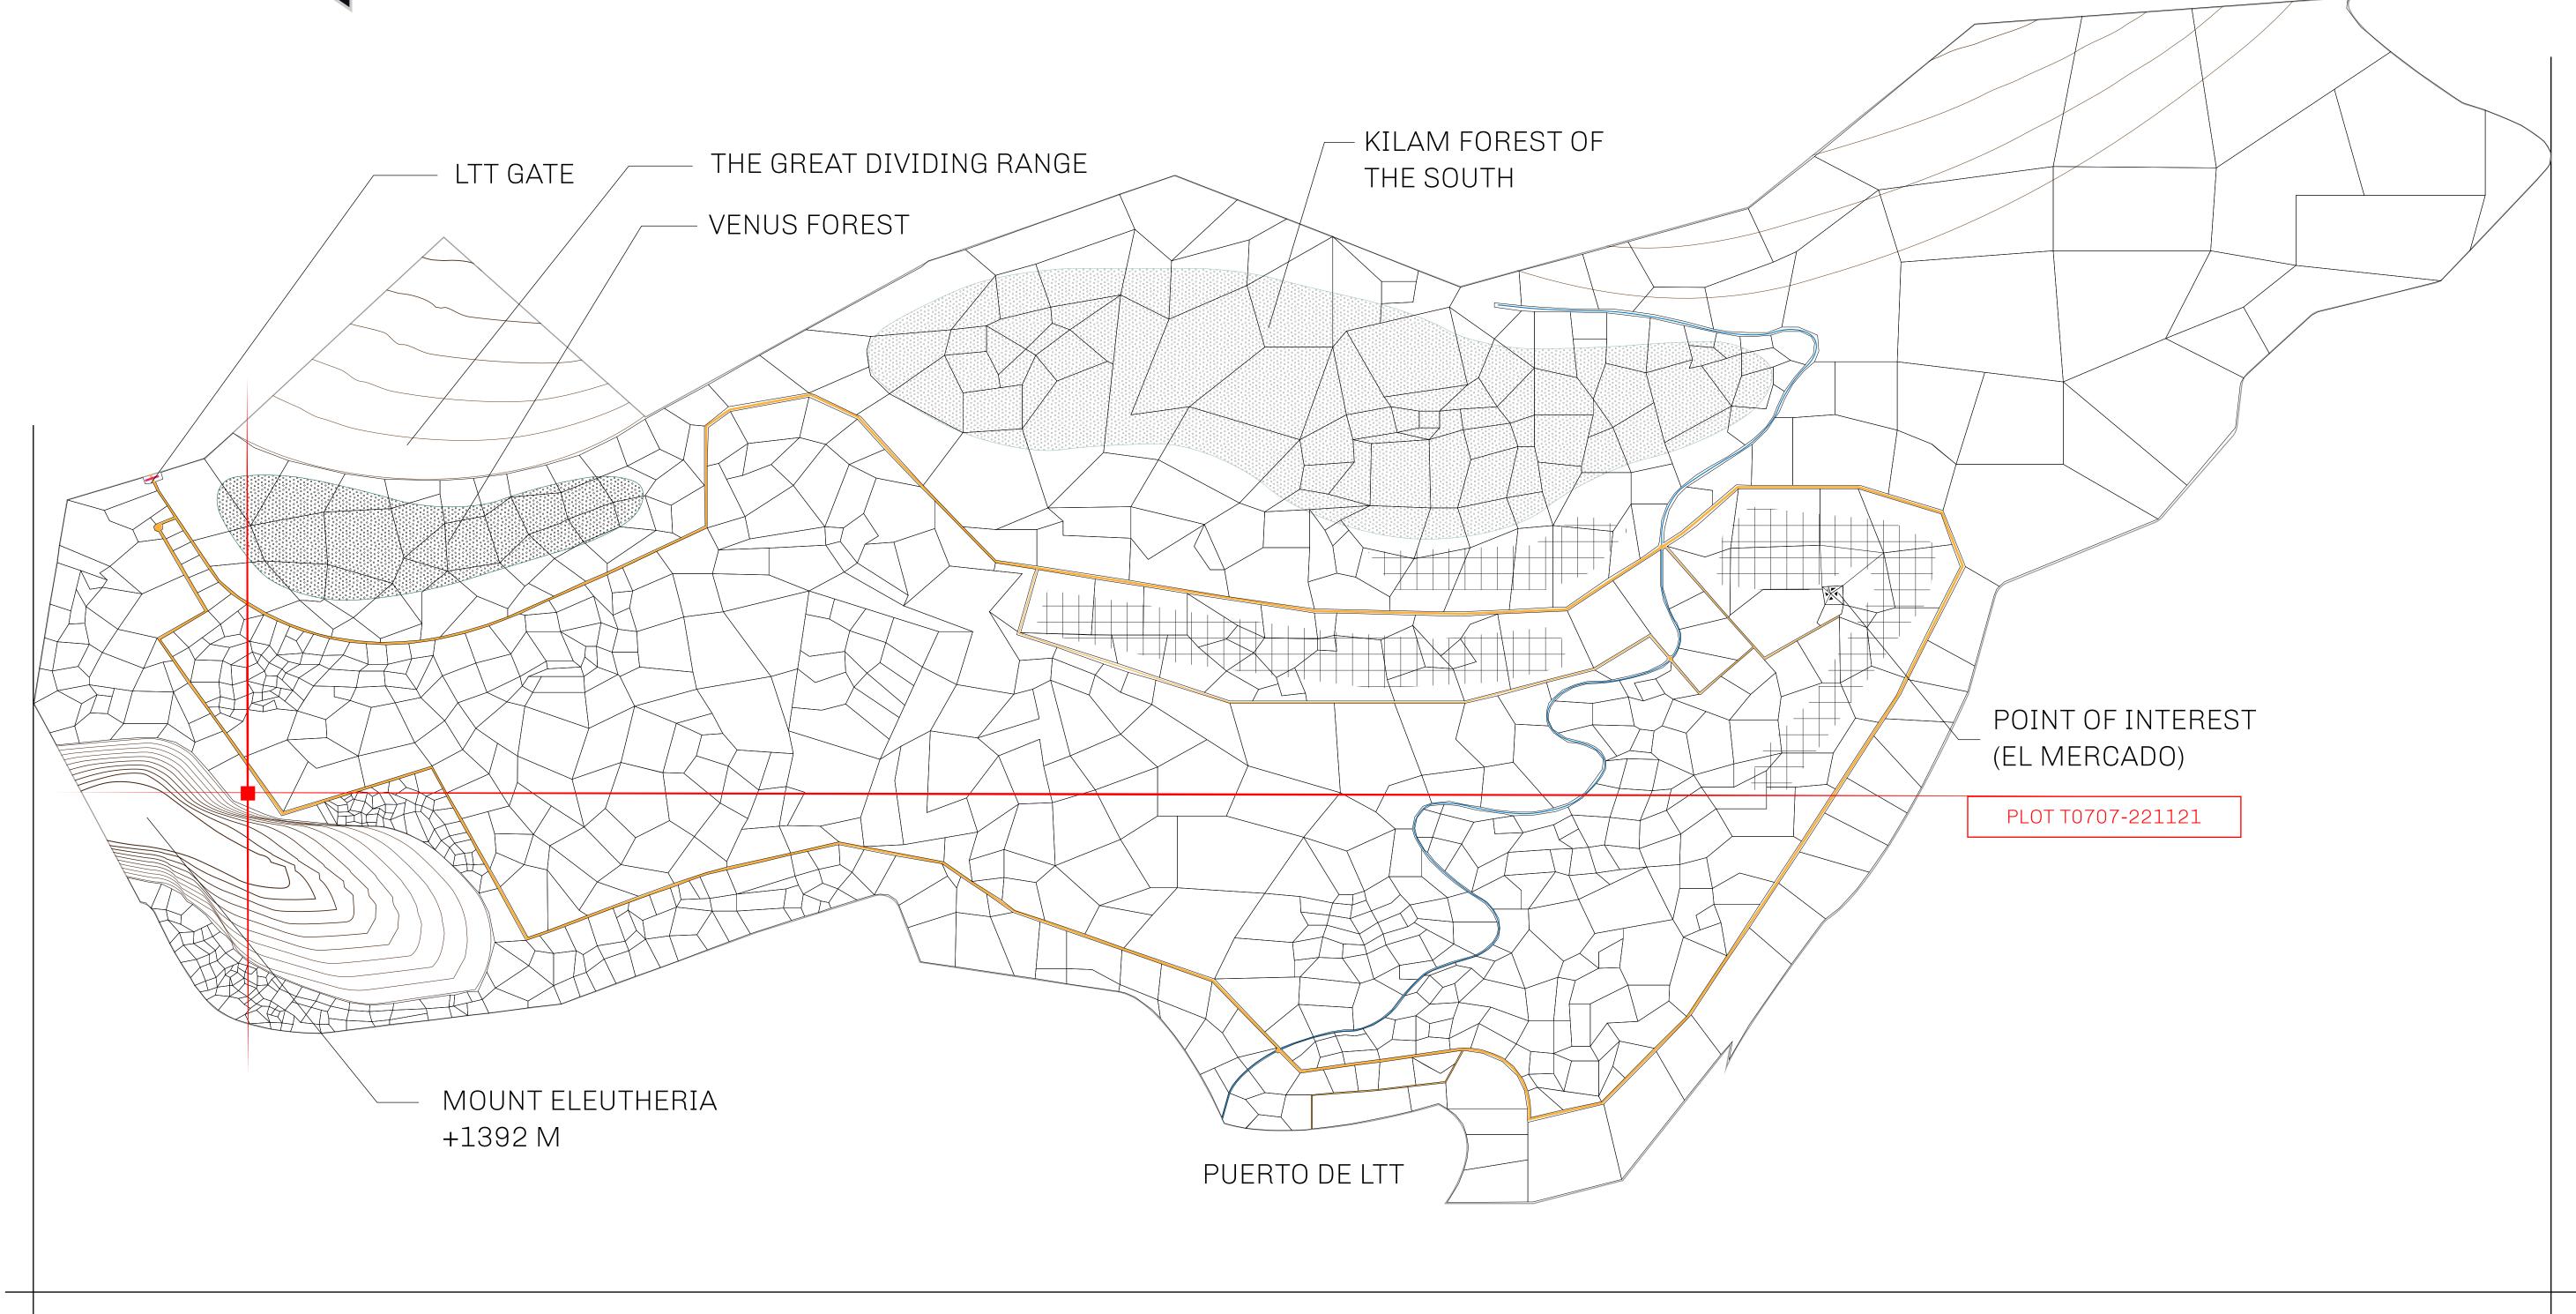

## THE SPANISH ARMADA

The most flamboyant of all of the states, this Spanish-speaking territory houses a clash of cultures. From the LTT trades in the El Mercado district to the solicitations for invites to the Great Empire, and even the traveling Caravans, it is a transient place; people are always on the move on the way to the Great Empire or a trek through the Dividing Range to the Royaume De Satoshi. Commerce uses derivations of LTT such as LTTE, LTTB, and LTTC.

## GEOGRAPHY

COASTLINE
BORDERS
HIGHEST POINT
LOWEST POINT
PLOTS
SCALE

193.03 KM (119.94 MILES)
OCEAN, THE GREAT EMPIRE
MT ELEUTHERIA +1392 M
PUERTO DE LTT 0 M

1045

1:50000