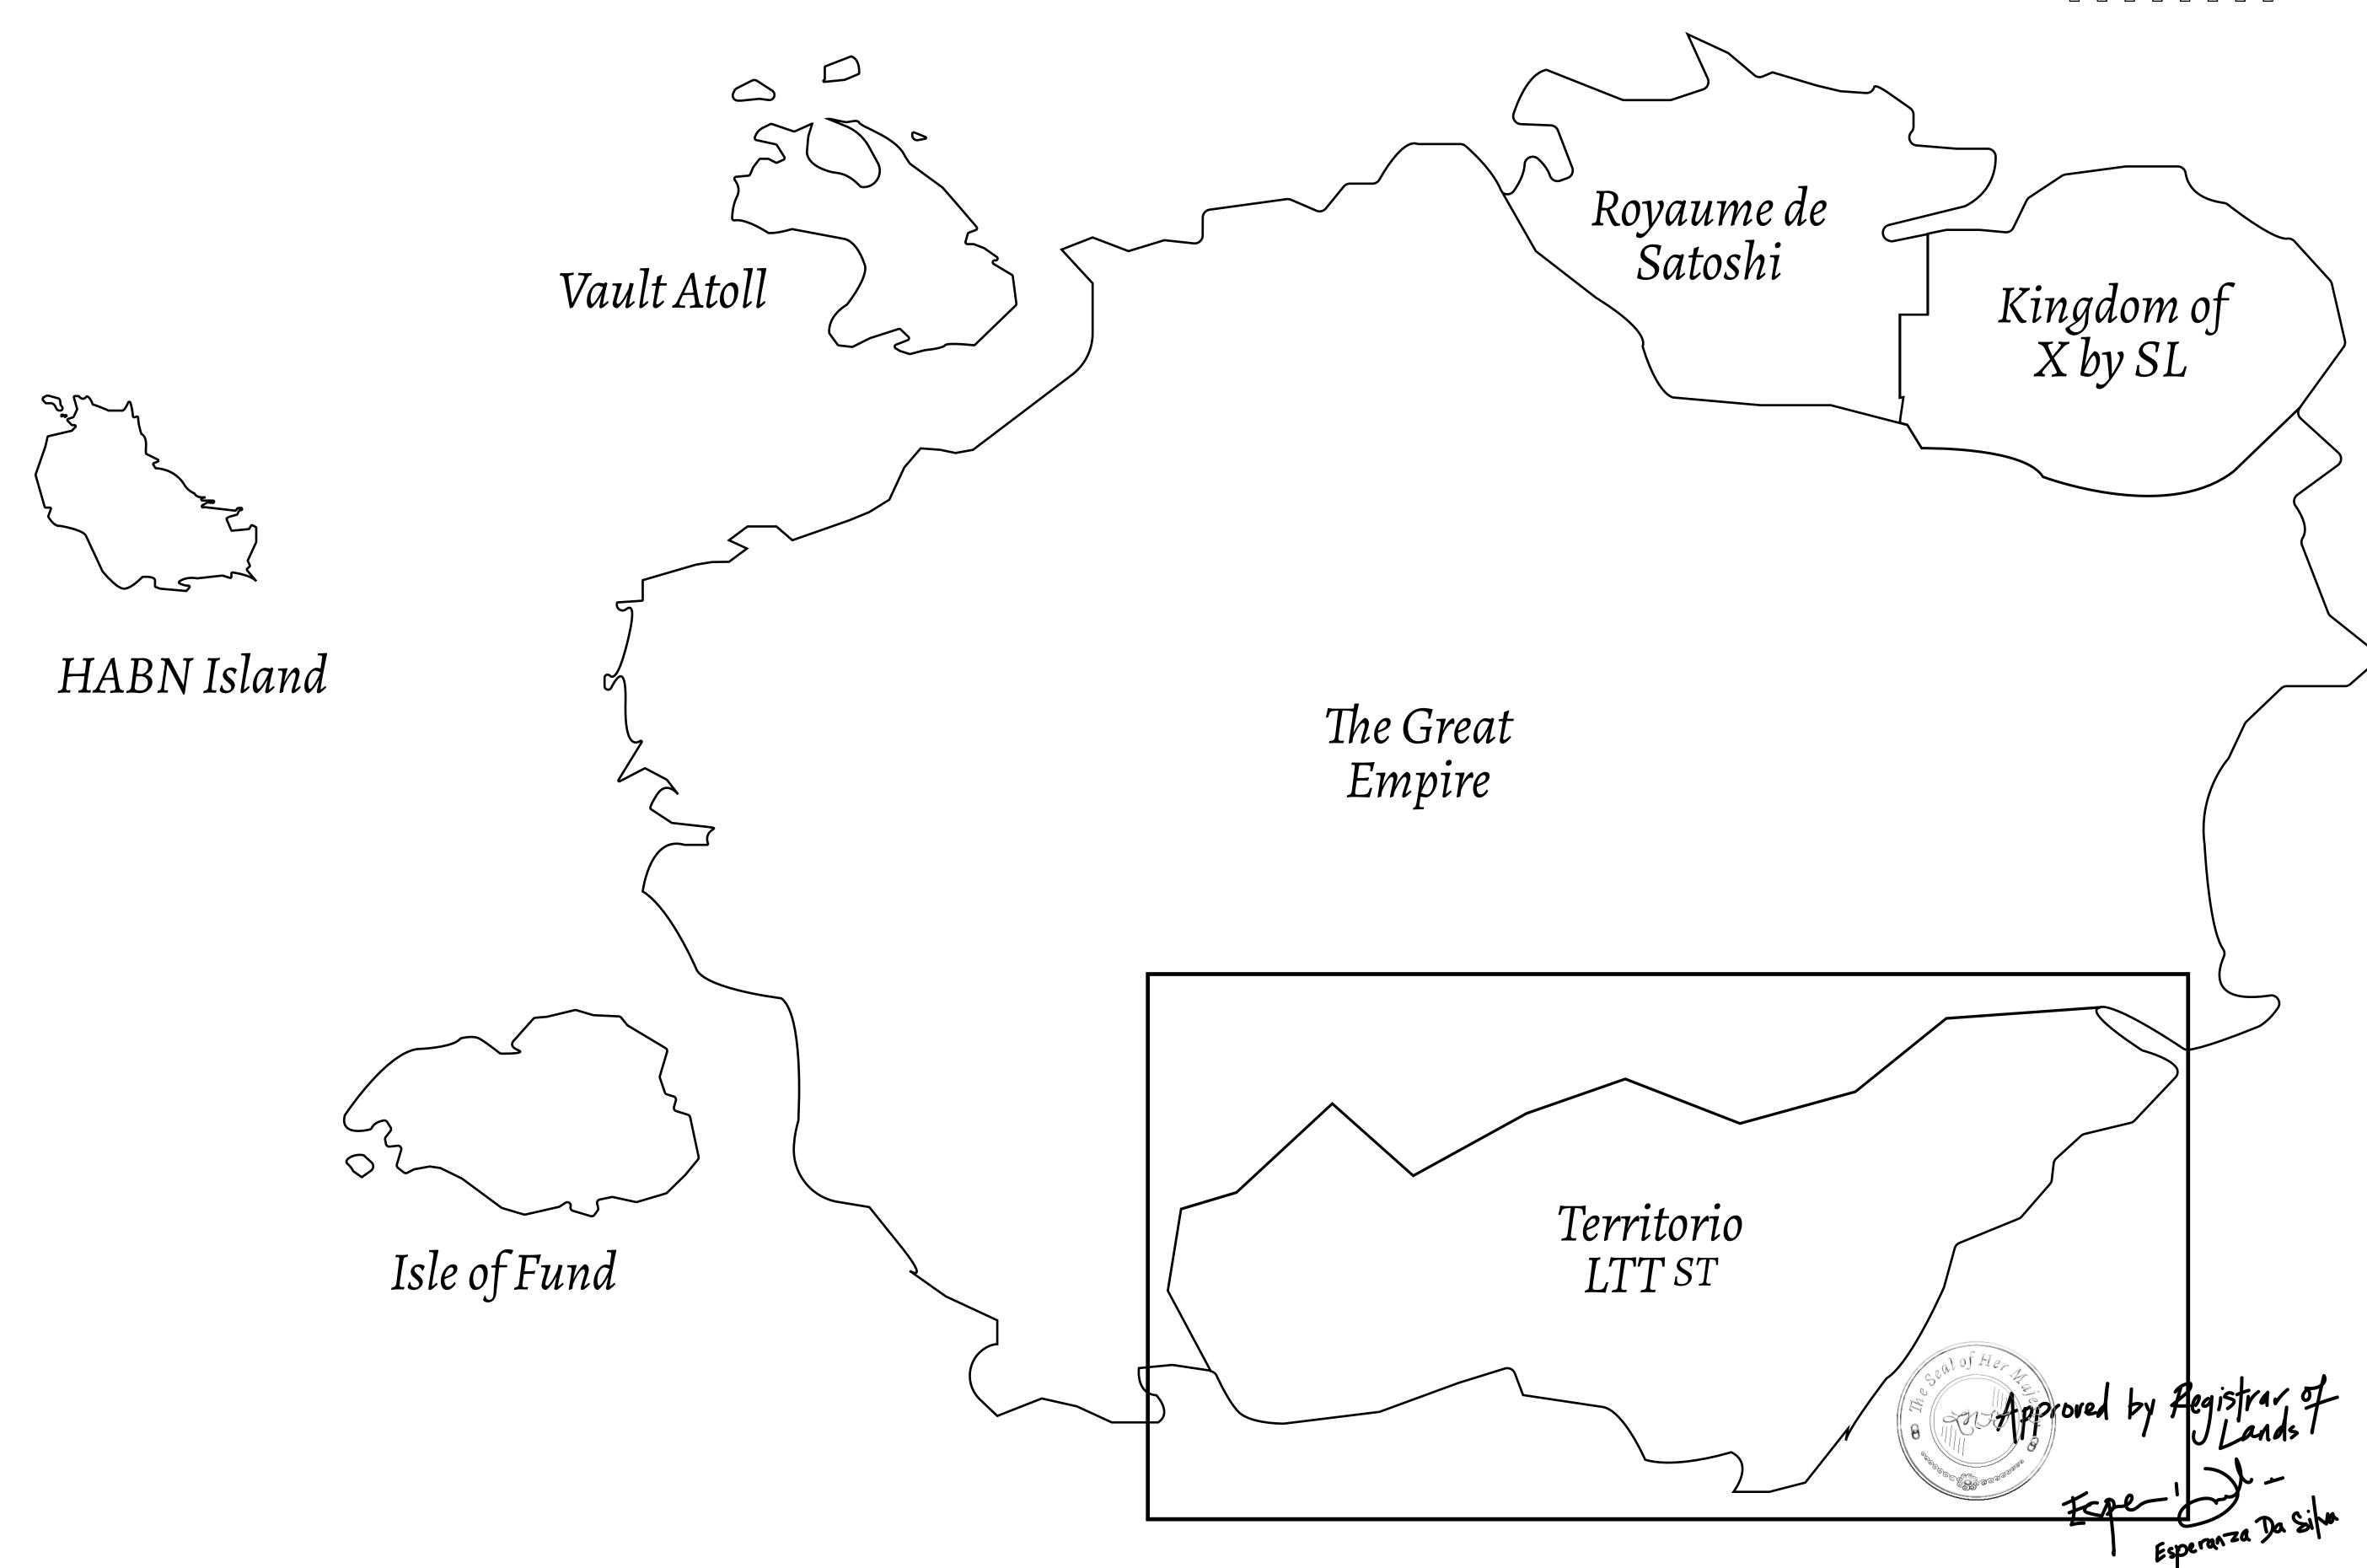

## THE SPANISH ARMADA

The most flamboyant of all of the states, this Spanish-speaking territory houses a clash of cultures. From the LTT trades in the El Mercado district to the solicitations for invites to the Great Empire, and even the traveling Caravans, it is a transient place; people are always on the move on the way to the Great Empire or a trek through the Dividing Range to the Royaume De Satoshi. Commerce uses derivations of LTT such as LTTE, LTTB, and LTTC.

## GEOGRAPHY

COASTLINE
BORDERS
HIGHEST POINT
LOWEST POINT
PLOTS
SCALE

193.03 KM (119.94 MILES)
OCEAN, THE GREAT EMPIRE
MT ELEUTHERIA +1392 M
PUERTO DE LTT 0 M

1045

1:50000

## H.M. LNFT Land Registry

TITLE NUMBER

T0707-221121

ADMINISTRATIVE AREA

TERRITORIO LTT ST

ISSUED 22 November 2021

SCALE **1/50000** 

OWNER ENTITLEMENT