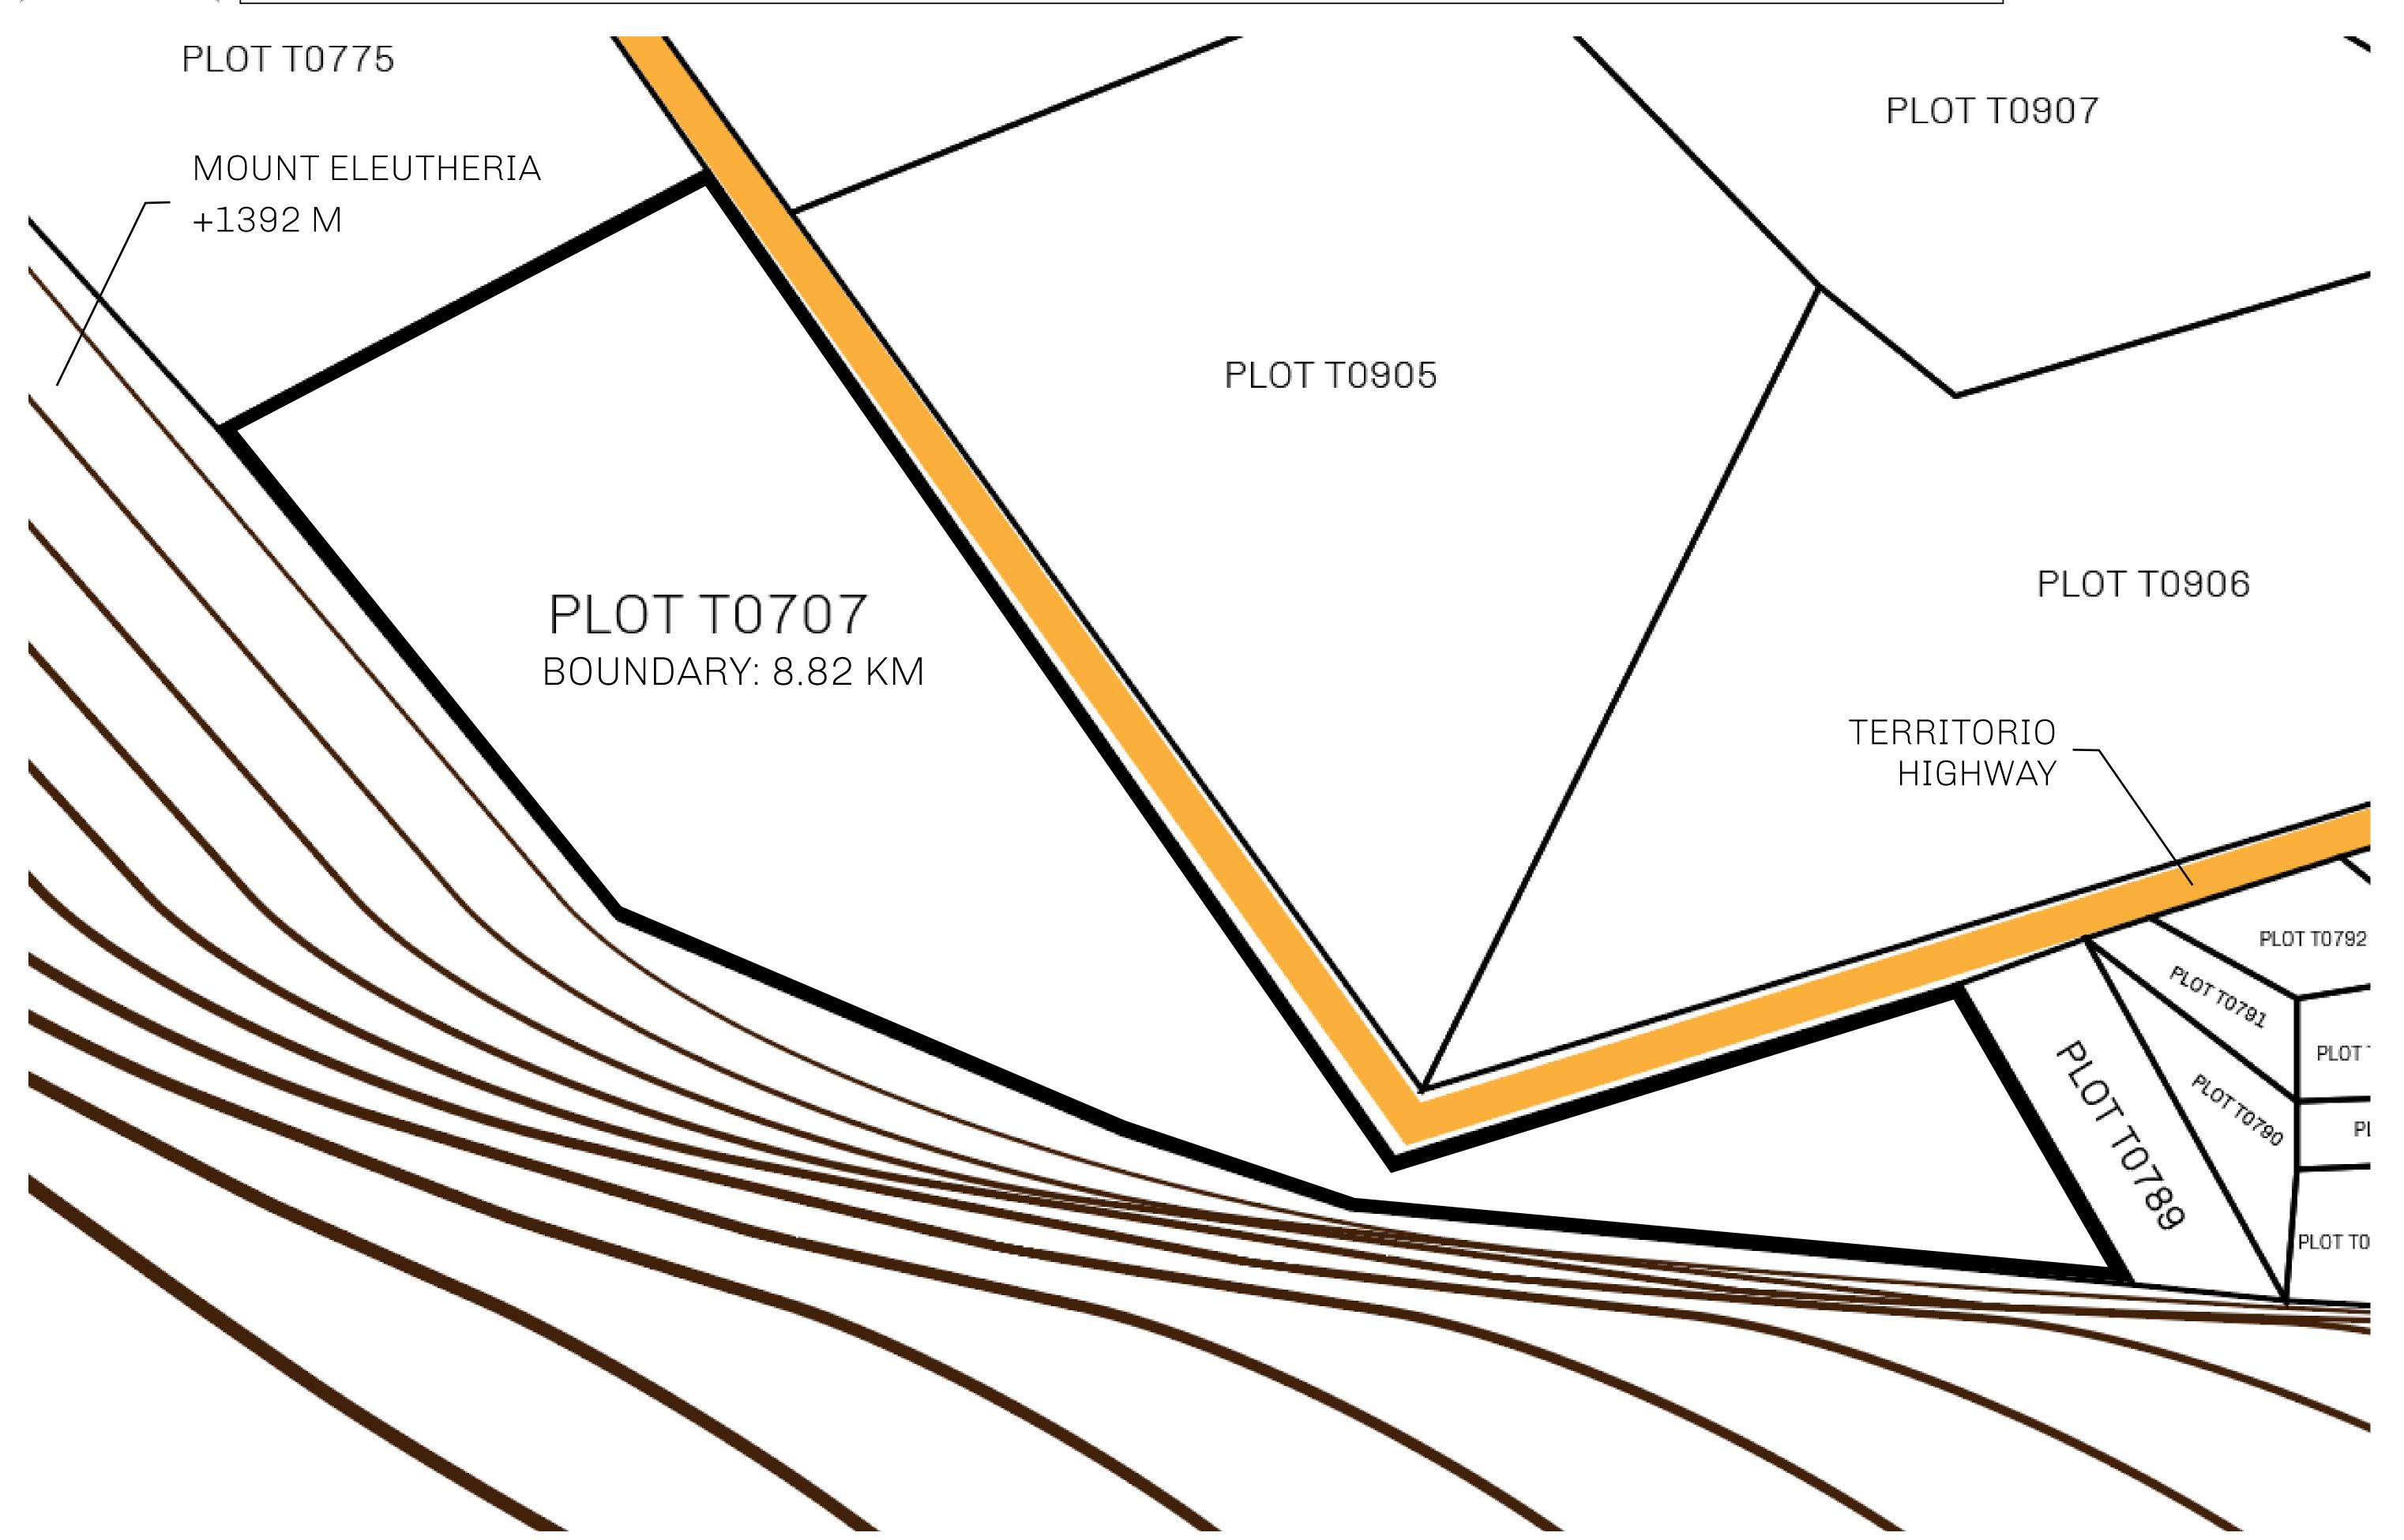

## H.M. LNFT Land Registry

TITLE NUMBER

T0707-221121

ADMINISTRATIVE AREA

TERRITORIO LTT ST

ISSUED 22 November 2021

SCALE **1/50000** 

OWNER ENTITLEMENT