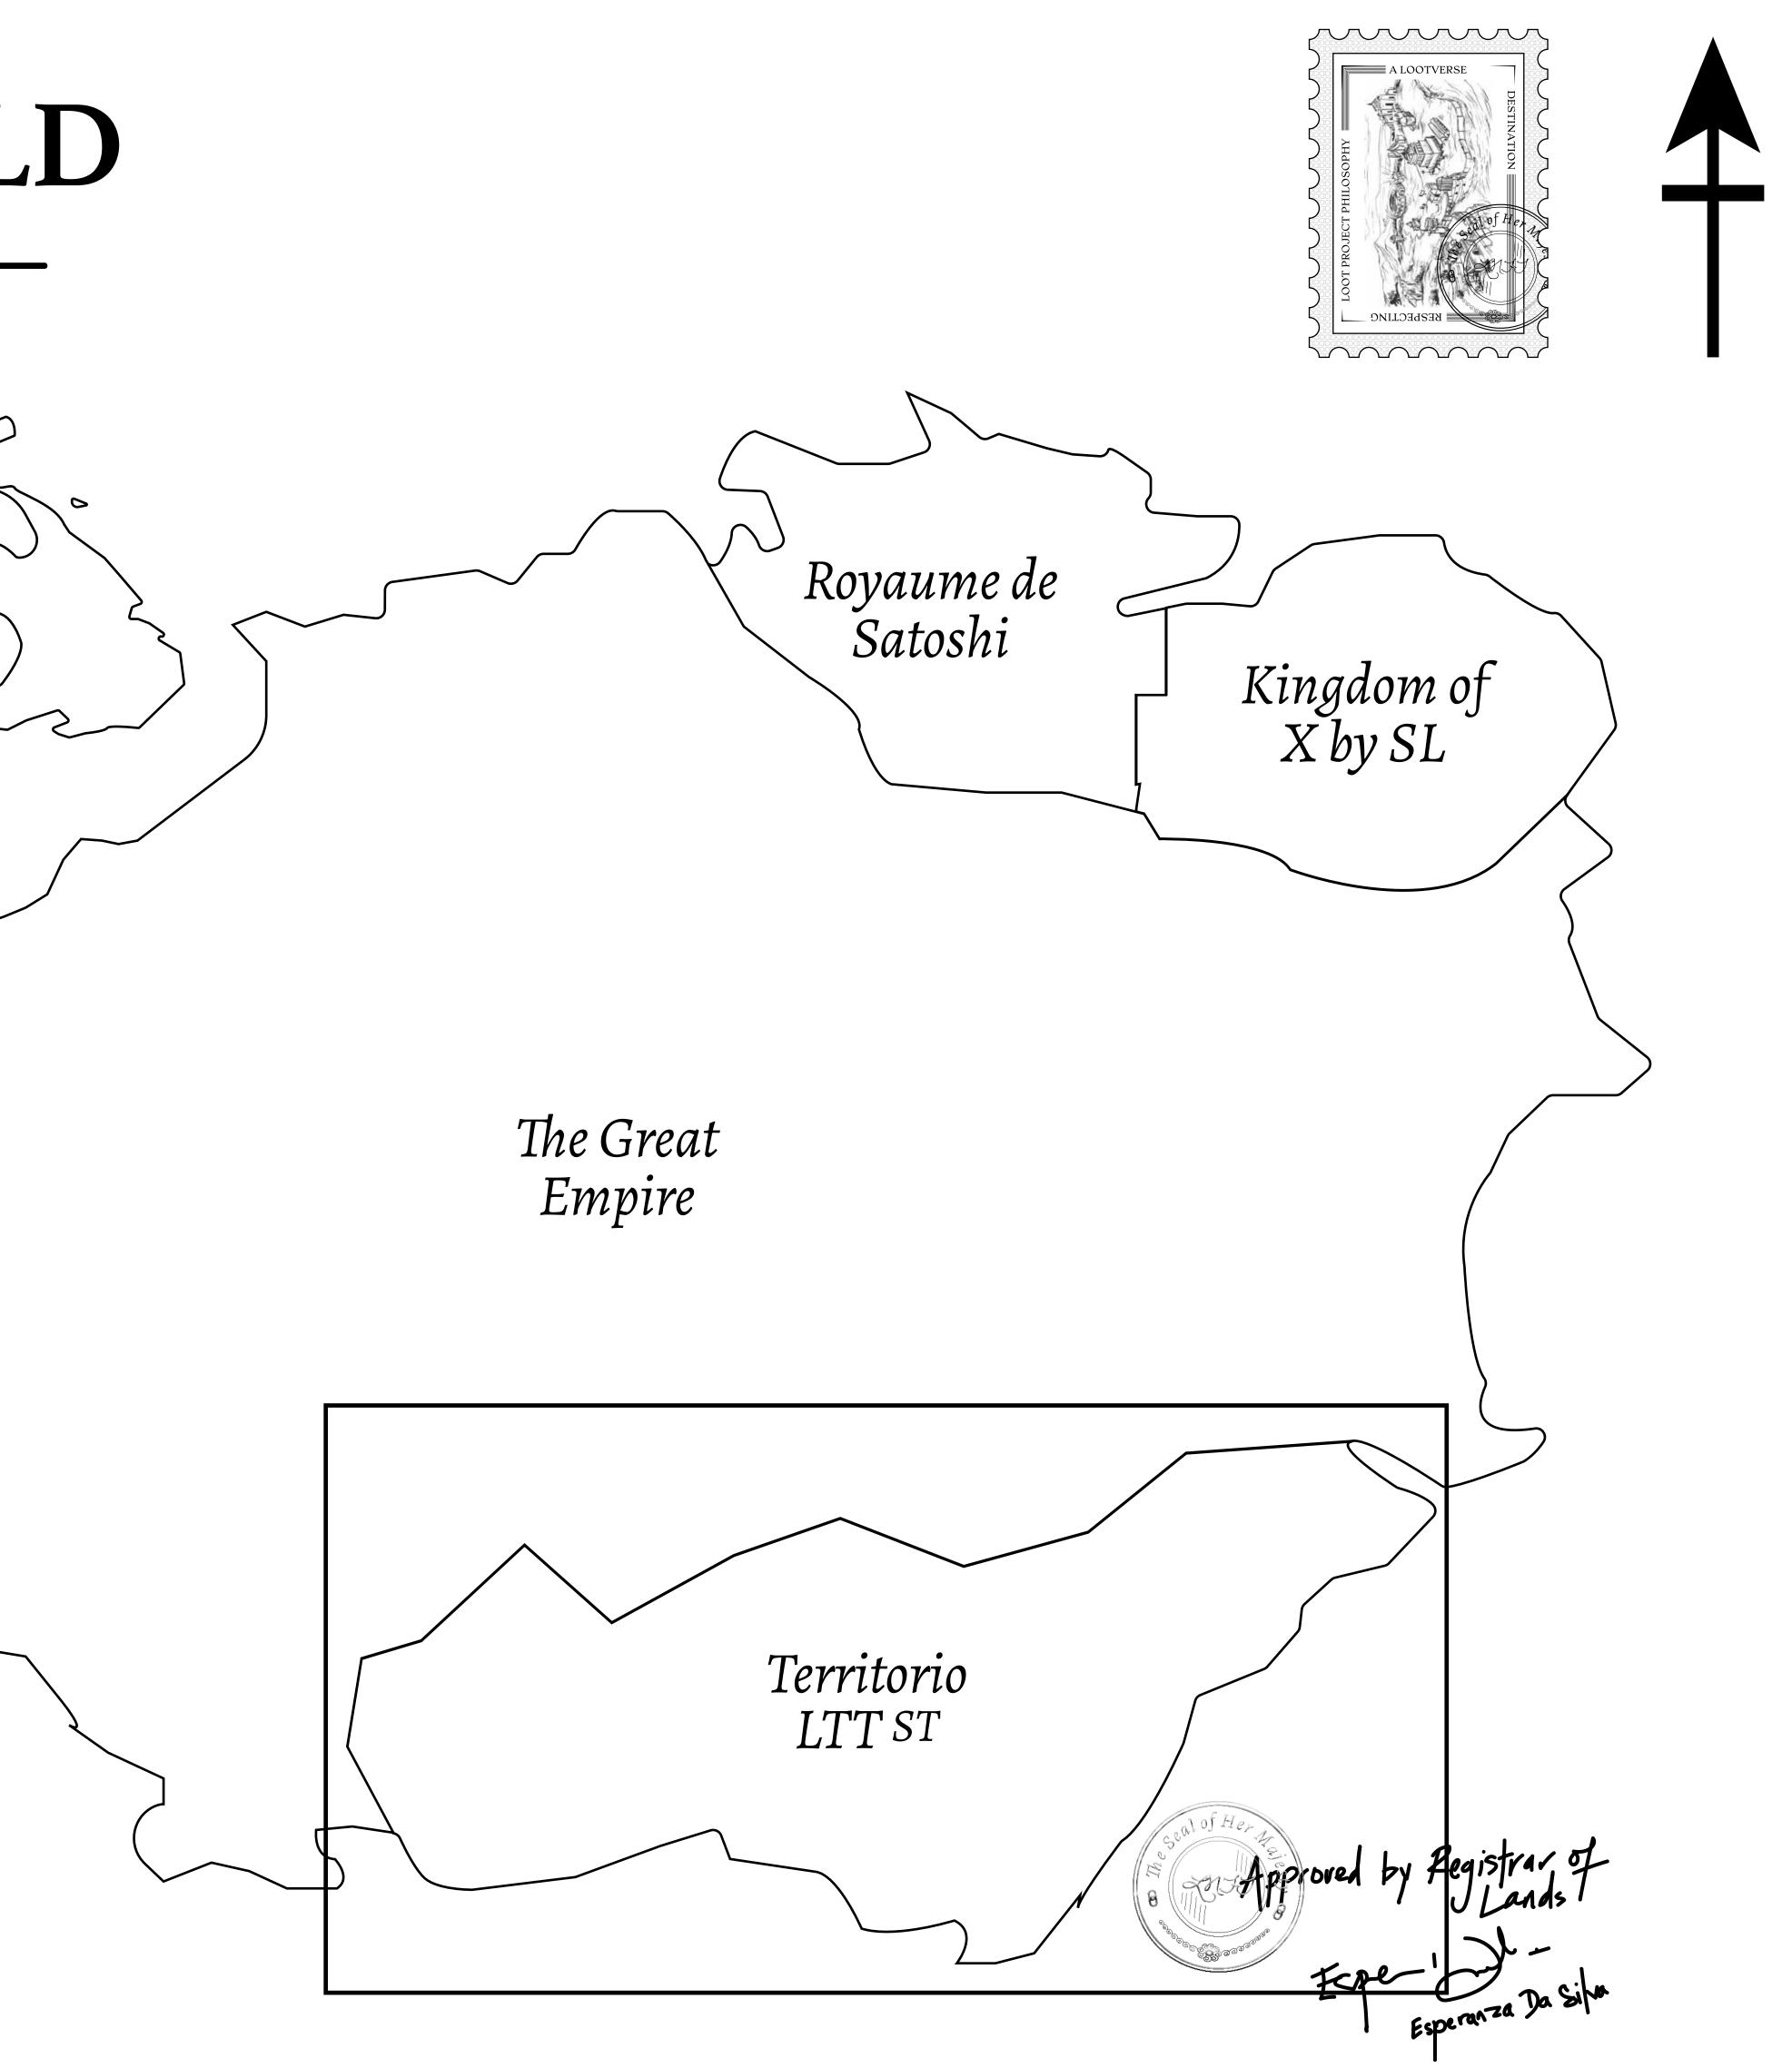

### THE SPANISH ARMADA

The most flamboyant of all of the states, this Spanish-speaking territory houses a clash of cultures. From the LTT trades in the El Mercado district to the solicitations for invites to the Great Empire, and even the traveling Caravans, it is a transient place; people are always on the move on the way to the Great Empire or a trek through the Dividing Range to the Royaume De Satoshi. Commerce uses derivations of LTT such as LTTE, LTTB, and LTTC.

#### GEOGRAPHY

COASTLINE BORDERS HIGHEST POINT LOWEST POINT PLOTS SCALE

193.03 KM (119.94 MILES) OCEAN, THE GREAT EMPIRE MT ELEUTHERIA +1392 M PUERTO DE LTT O M 1045 1:50000

73.54 KM

## H.M. LNFT Land Registry

ADMINISTRATIVE AREA

OWNER ENTITLEMENT

**TERRITORIO LTT ST** 

number of NFT Stories minted; Mint 4 NFT Stories

| y        | TITLE NUMBER               |               |
|----------|----------------------------|---------------|
|          | <b>T0706-221121</b>        |               |
| O LTT ST | ISSUED 22 November 2021 Ch | SCALE 1/50000 |