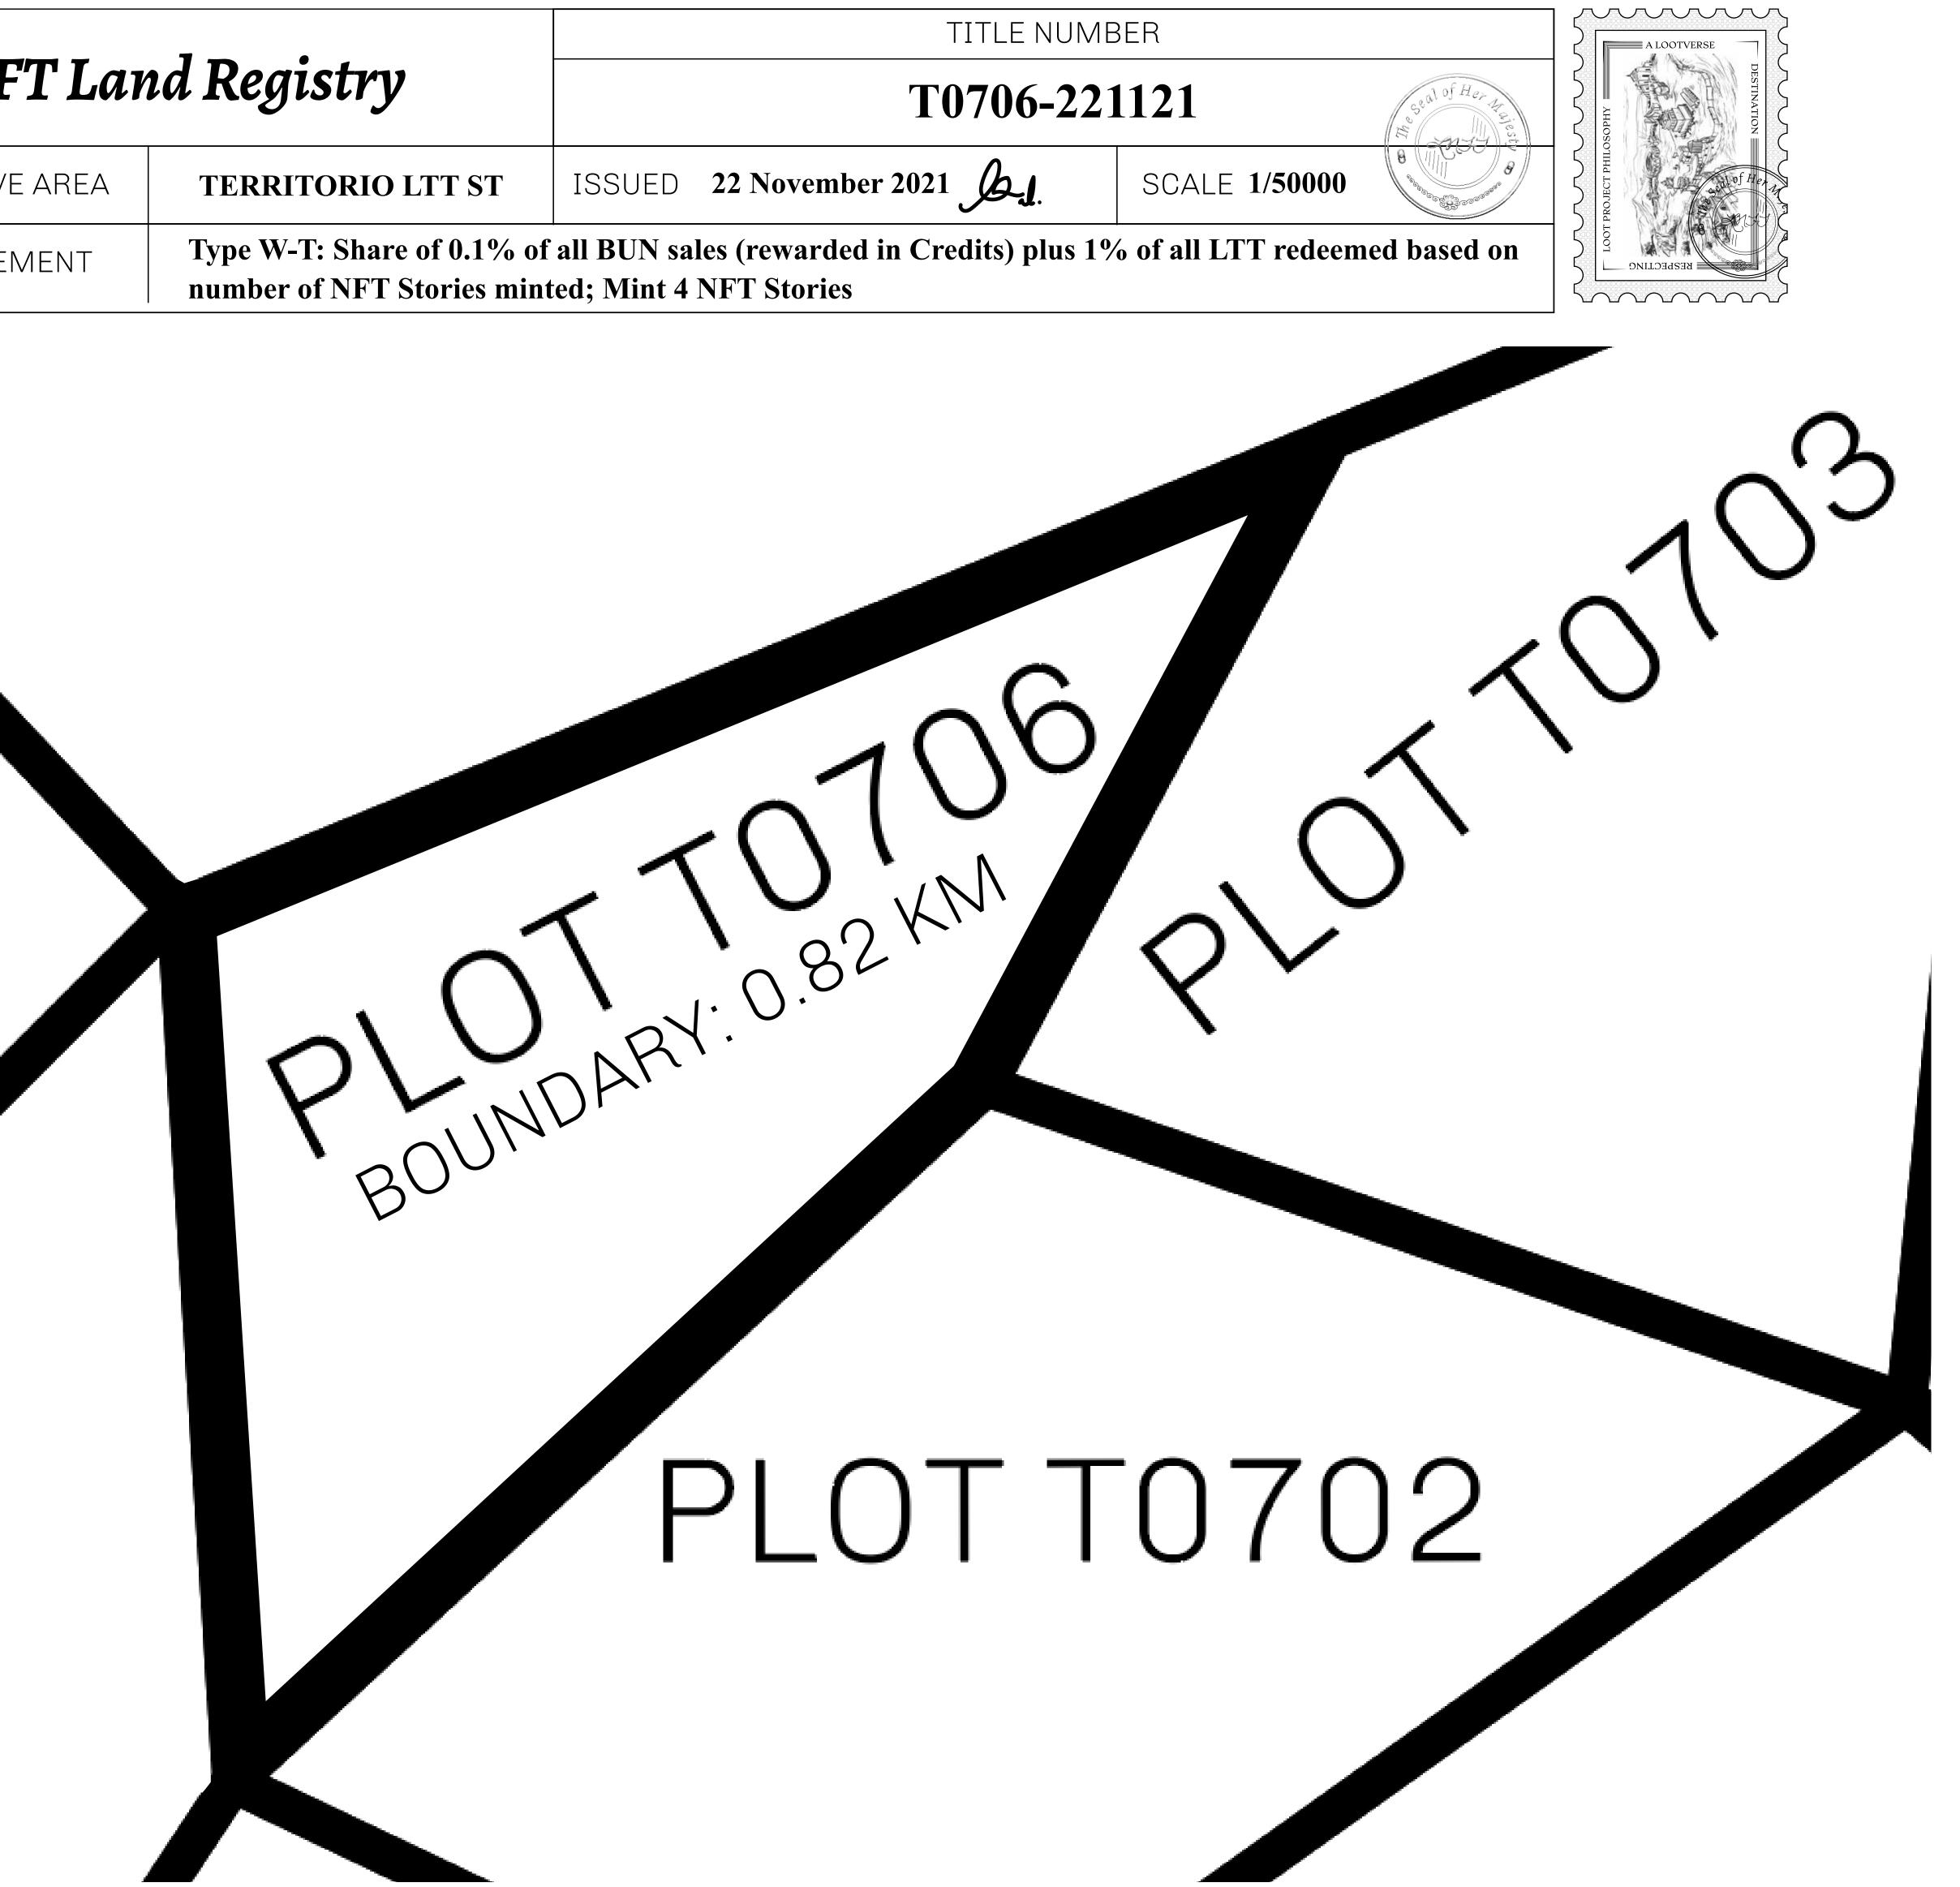

## H.M. LNFT Land Registry

ADMINISTRATIVE AREA

OWNER ENTITLEMENT

**TERRITORIO LTT ST** 

number of NFT Stories minted; Mint 4 NFT Stories

| y        | TITLE NUMBER               |               |
|----------|----------------------------|---------------|
|          | <b>T0706-221121</b>        |               |
| O LTT ST | ISSUED 22 November 2021 Ch | SCALE 1/50000 |