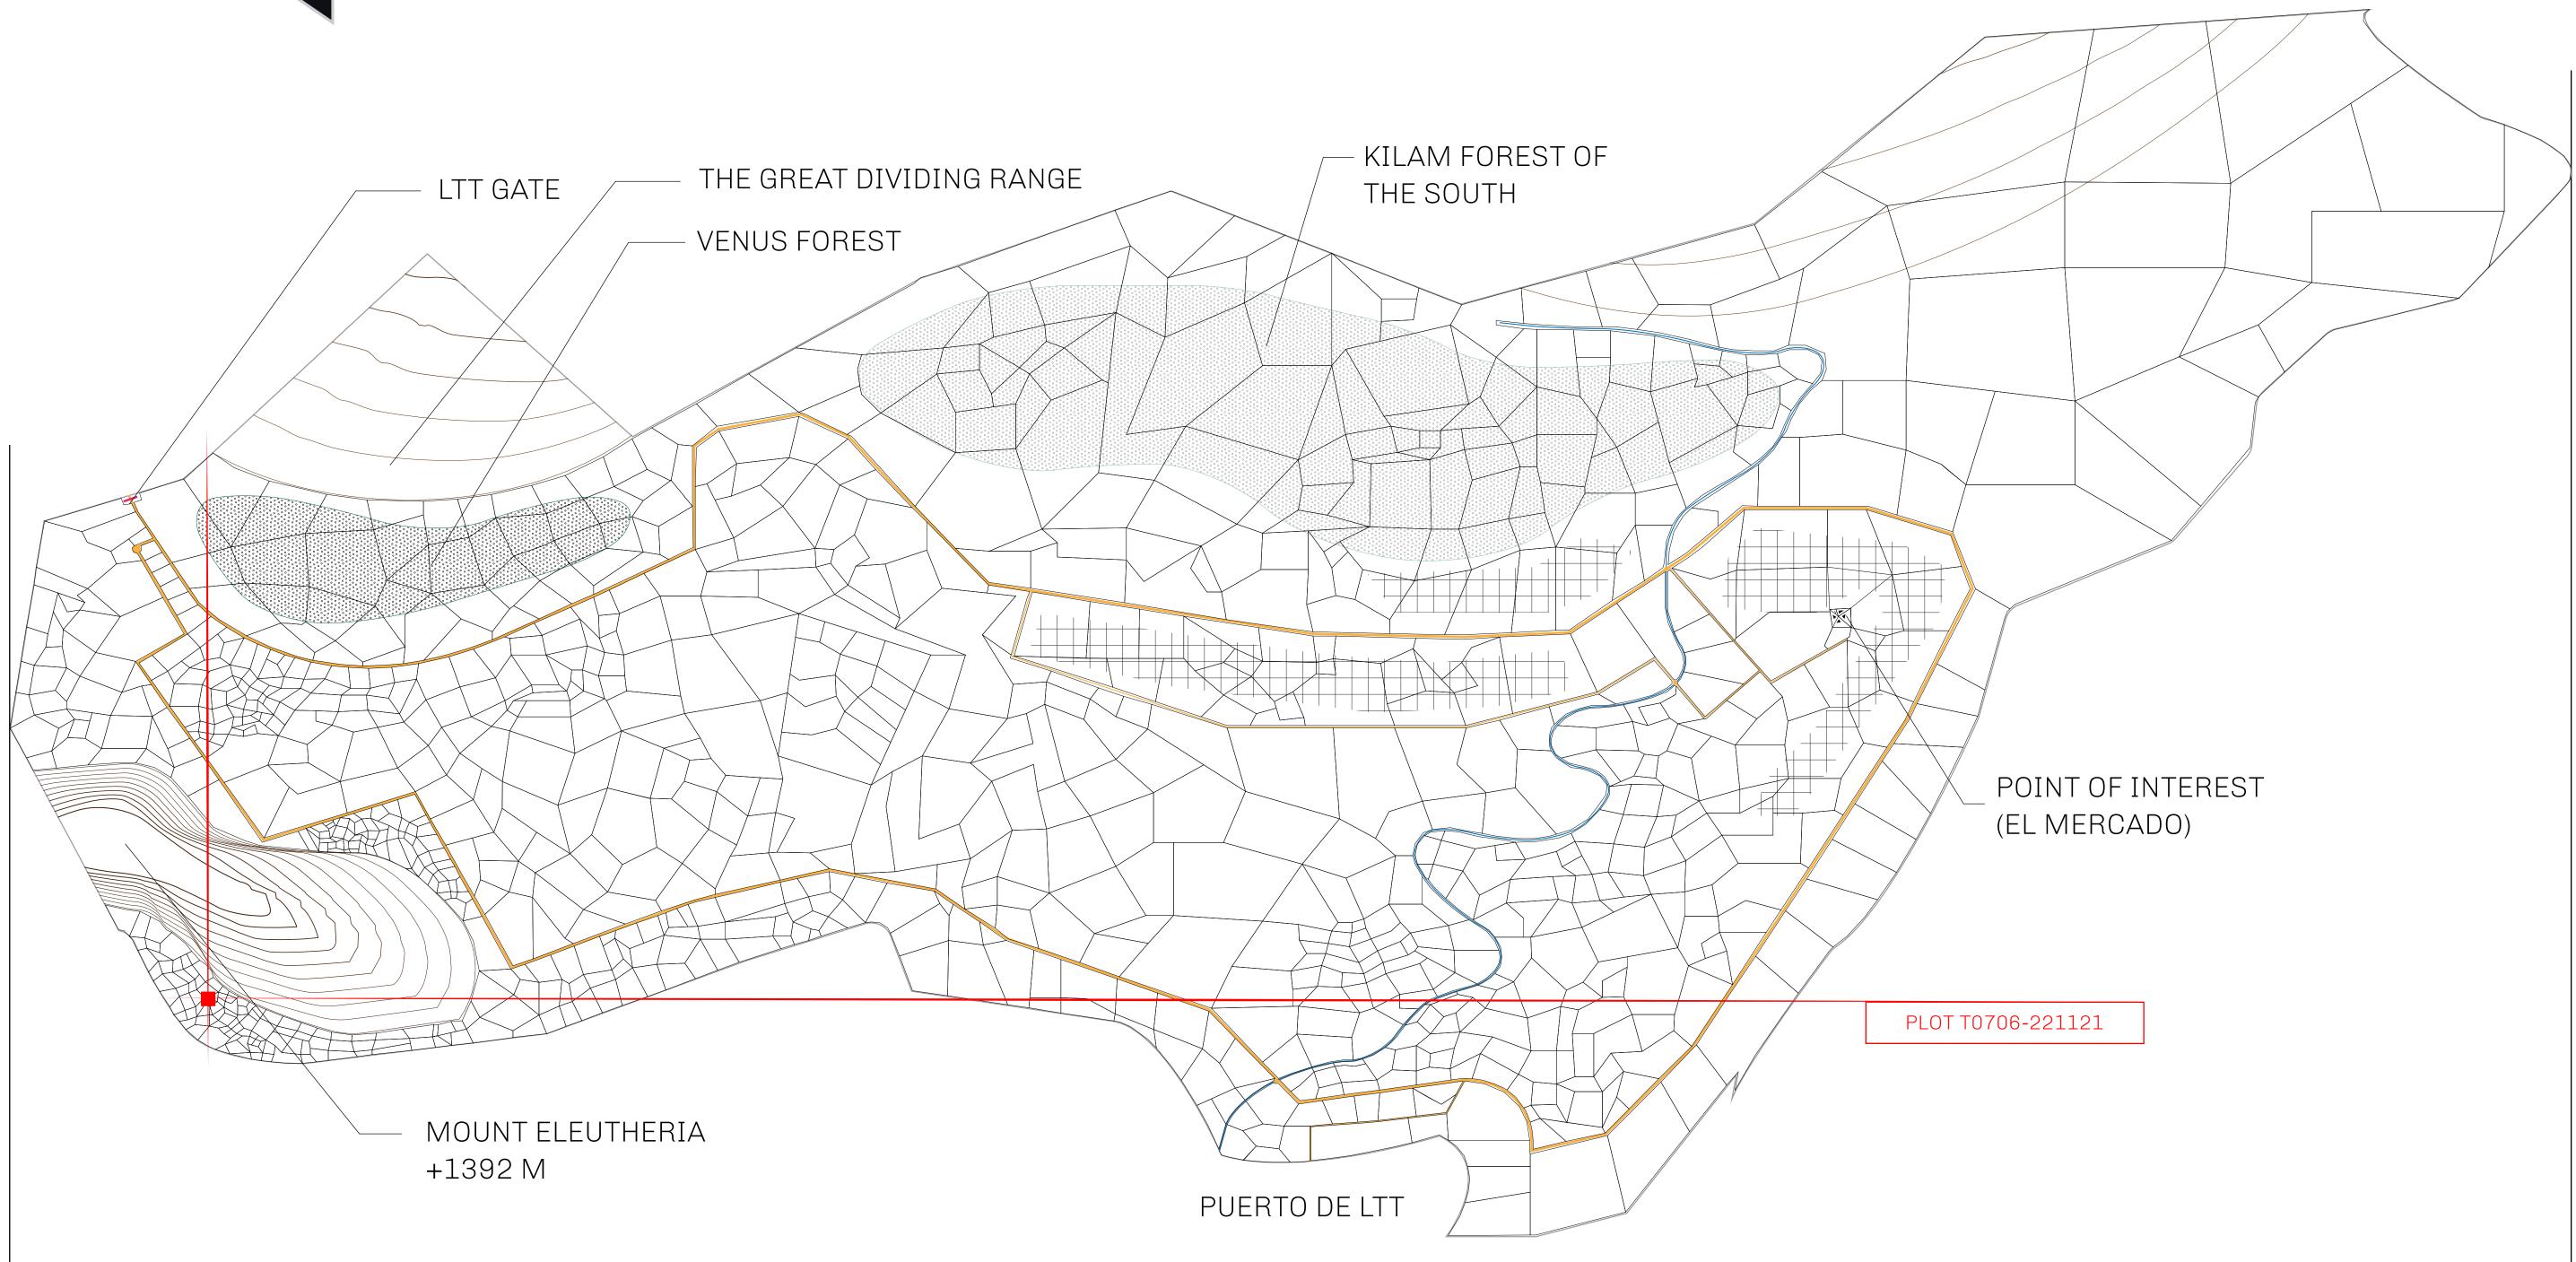

### THE SPANISH ARMADA

The most flamboyant of all of the states, this Spanish-speaking territory houses a clash of cultures. From the LTT trades in the El Mercado district to the solicitations for invites to the Great Empire, and even the traveling Caravans, it is a transient place; people are always on the move on the way to the Great Empire or a trek through the Dividing Range to the Royaume De Satoshi. Commerce uses derivations of LTT such as LTTE, LTTB, and LTTC.

#### GEOGRAPHY

COASTLINE BORDERS HIGHEST POINT LOWEST POINT PLOTS SCALE

193.03 KM (119.94 MILES) OCEAN, THE GREAT EMPIRE MT ELEUTHERIA +1392 M PUERTO DE LTT O M 1045 1:50000

73.54 KM

## H.M. LNFT Land Registry

ADMINISTRATIVE AREA

OWNER ENTITLEMENT

**TERRITORIO LTT ST** 

number of NFT Stories minted; Mint 4 NFT Stories

| y        | TITLE NUMBER               |               |
|----------|----------------------------|---------------|
|          | <b>T0706-221121</b>        |               |
| O LTT ST | ISSUED 22 November 2021 Ch | SCALE 1/50000 |