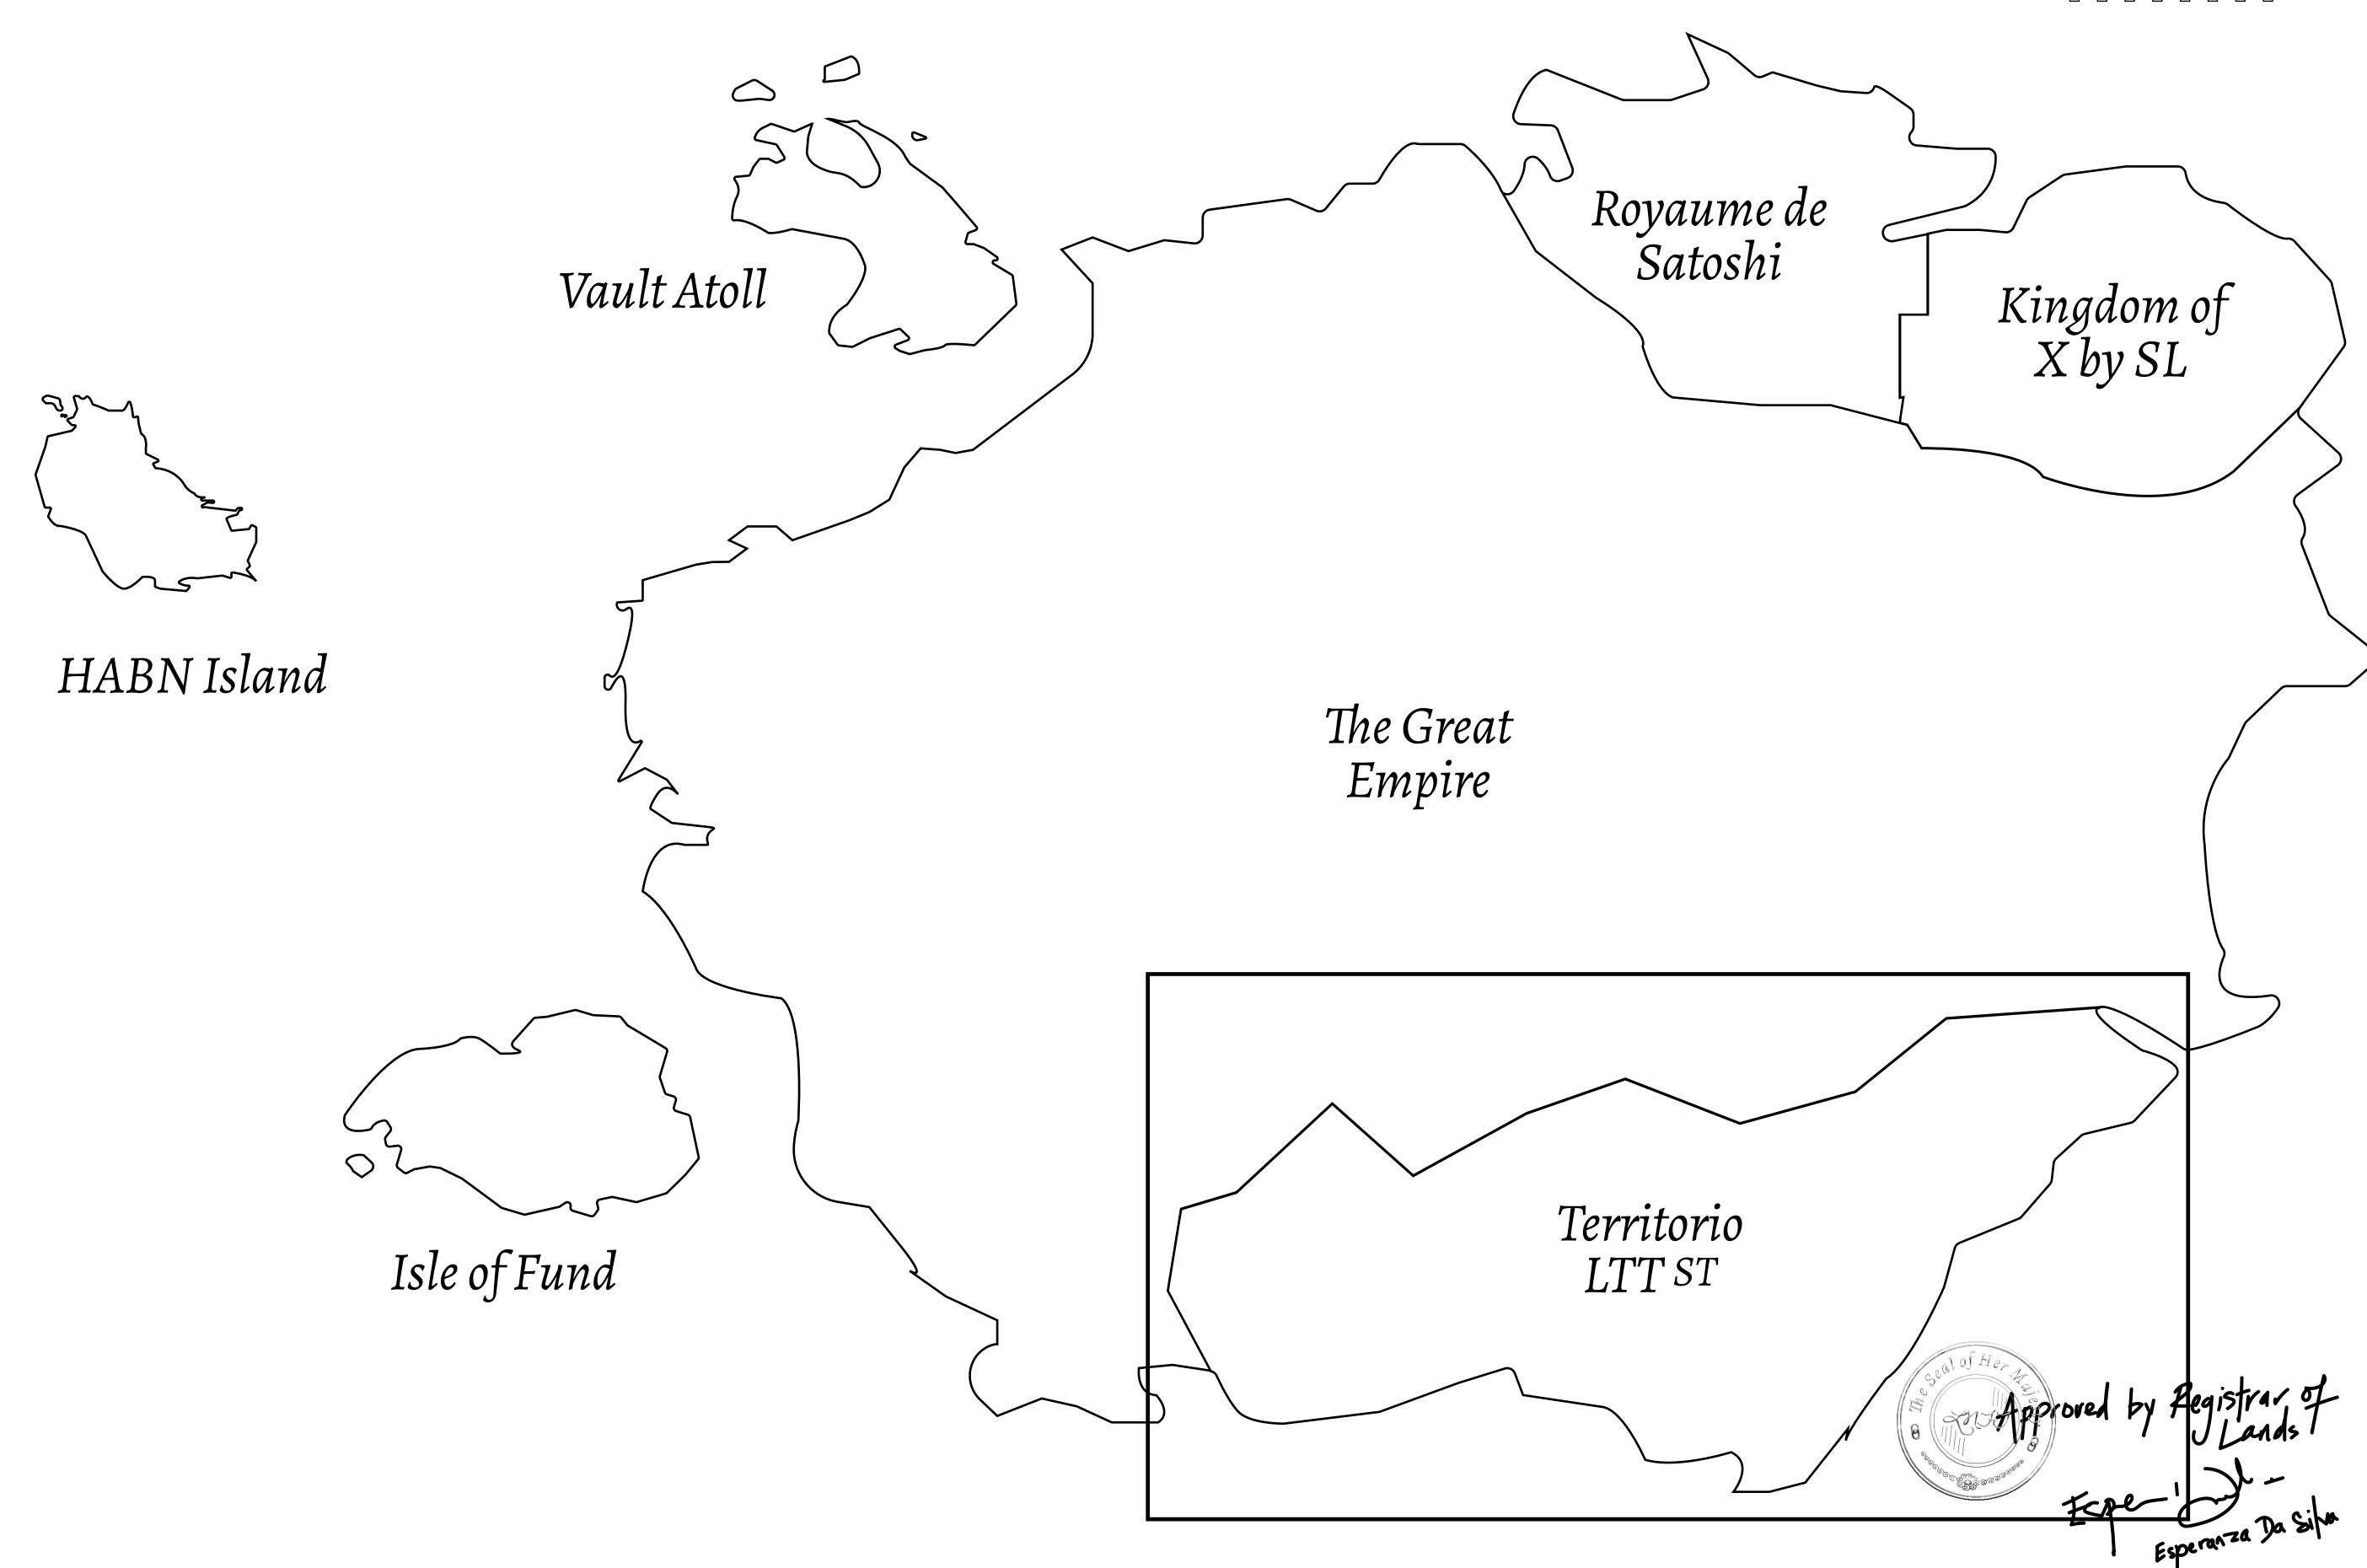

## THE SPANISH ARMADA

The most flamboyant of all of the states, this Spanish-speaking territory houses a clash of cultures. From the LTT trades in the El Mercado district to the solicitations for invites to the Great Empire, and even the traveling Caravans, it is a transient place; people are always on the move on the way to the Great Empire or a trek through the Dividing Range to the Royaume De Satoshi. Commerce uses derivations of LTT such as LTTE, LTTB, and LTTC.

## GEOGRAPHY

COASTLINE
BORDERS
HIGHEST POINT
LOWEST POINT
PLOTS
SCALE

193.03 KM (119.94 MILES)
OCEAN, THE GREAT EMPIRE
MT ELEUTHERIA +1392 M
PUERTO DE LTT 0 M

1045

1:50000

MOUNT ELEUTHERIA +1392 M

BOUNDARY: 0.82 KM