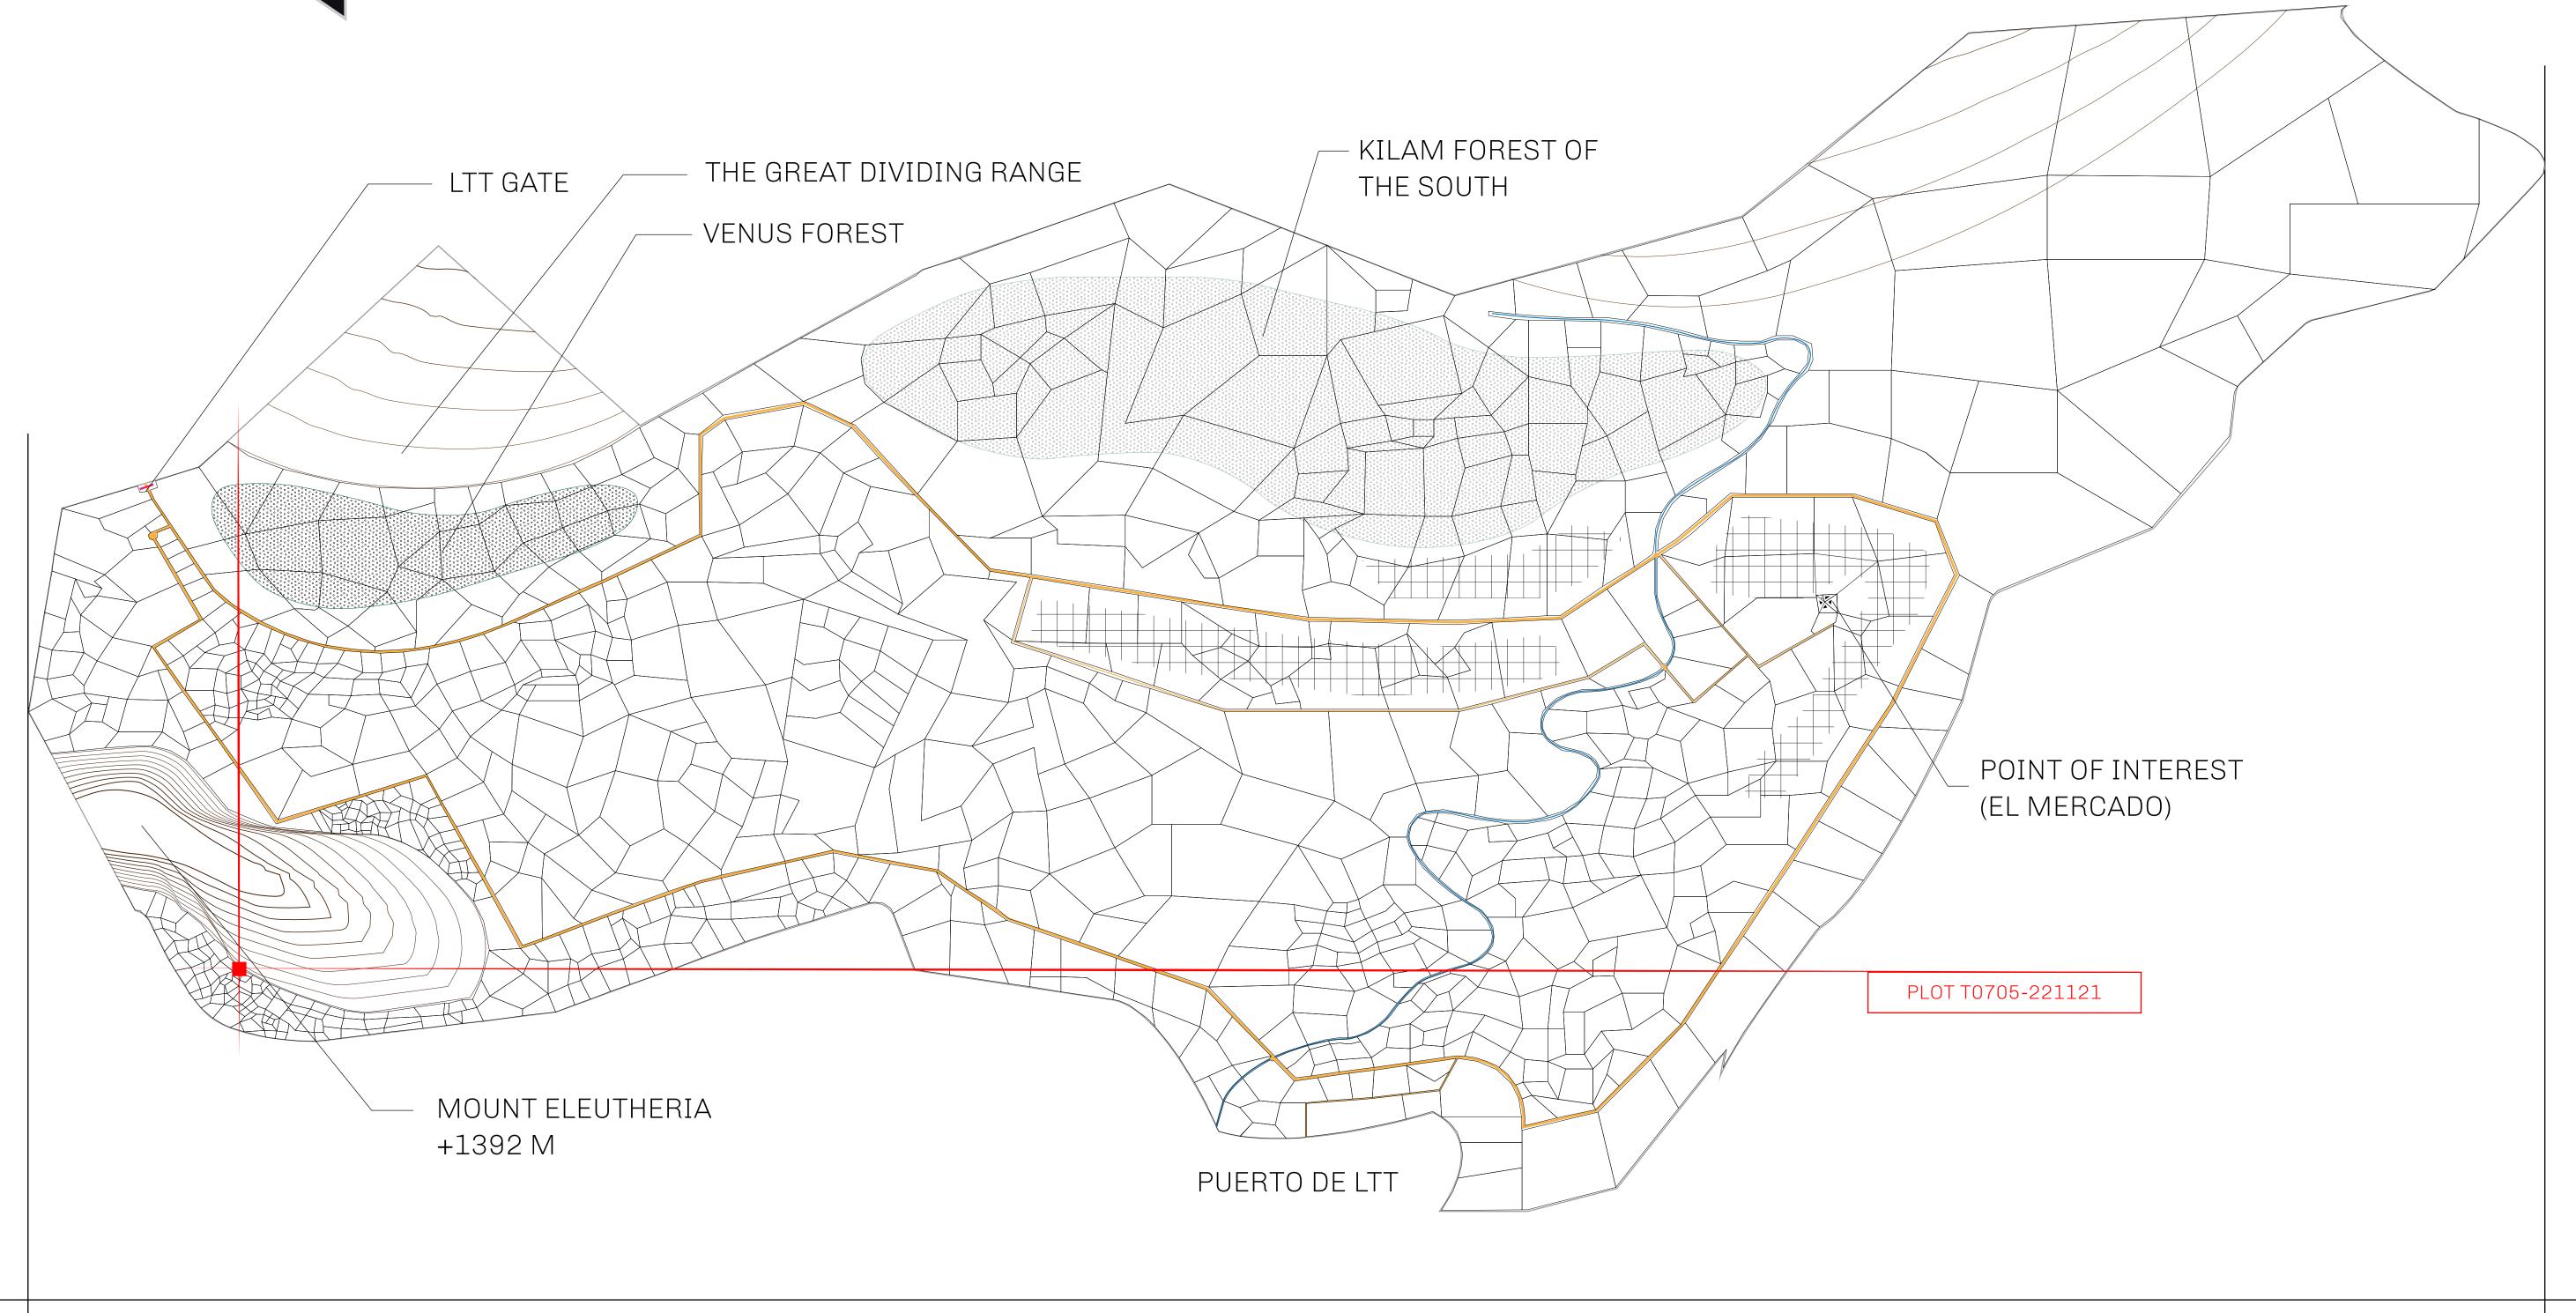

## GEOGRAPHY

COASTLINE
BORDERS
HIGHEST POINT
LOWEST POINT
PLOTS
SCALE

193.03 KM (119.94 MILES)
OCEAN, THE GREAT EMPIRE
MT ELEUTHERIA +1392 M
PUERTO DE LTT 0 M

1045

1:50000

MOUNT ELEUTHERIA +1392 M

BOUNDARY: 0.82 KM