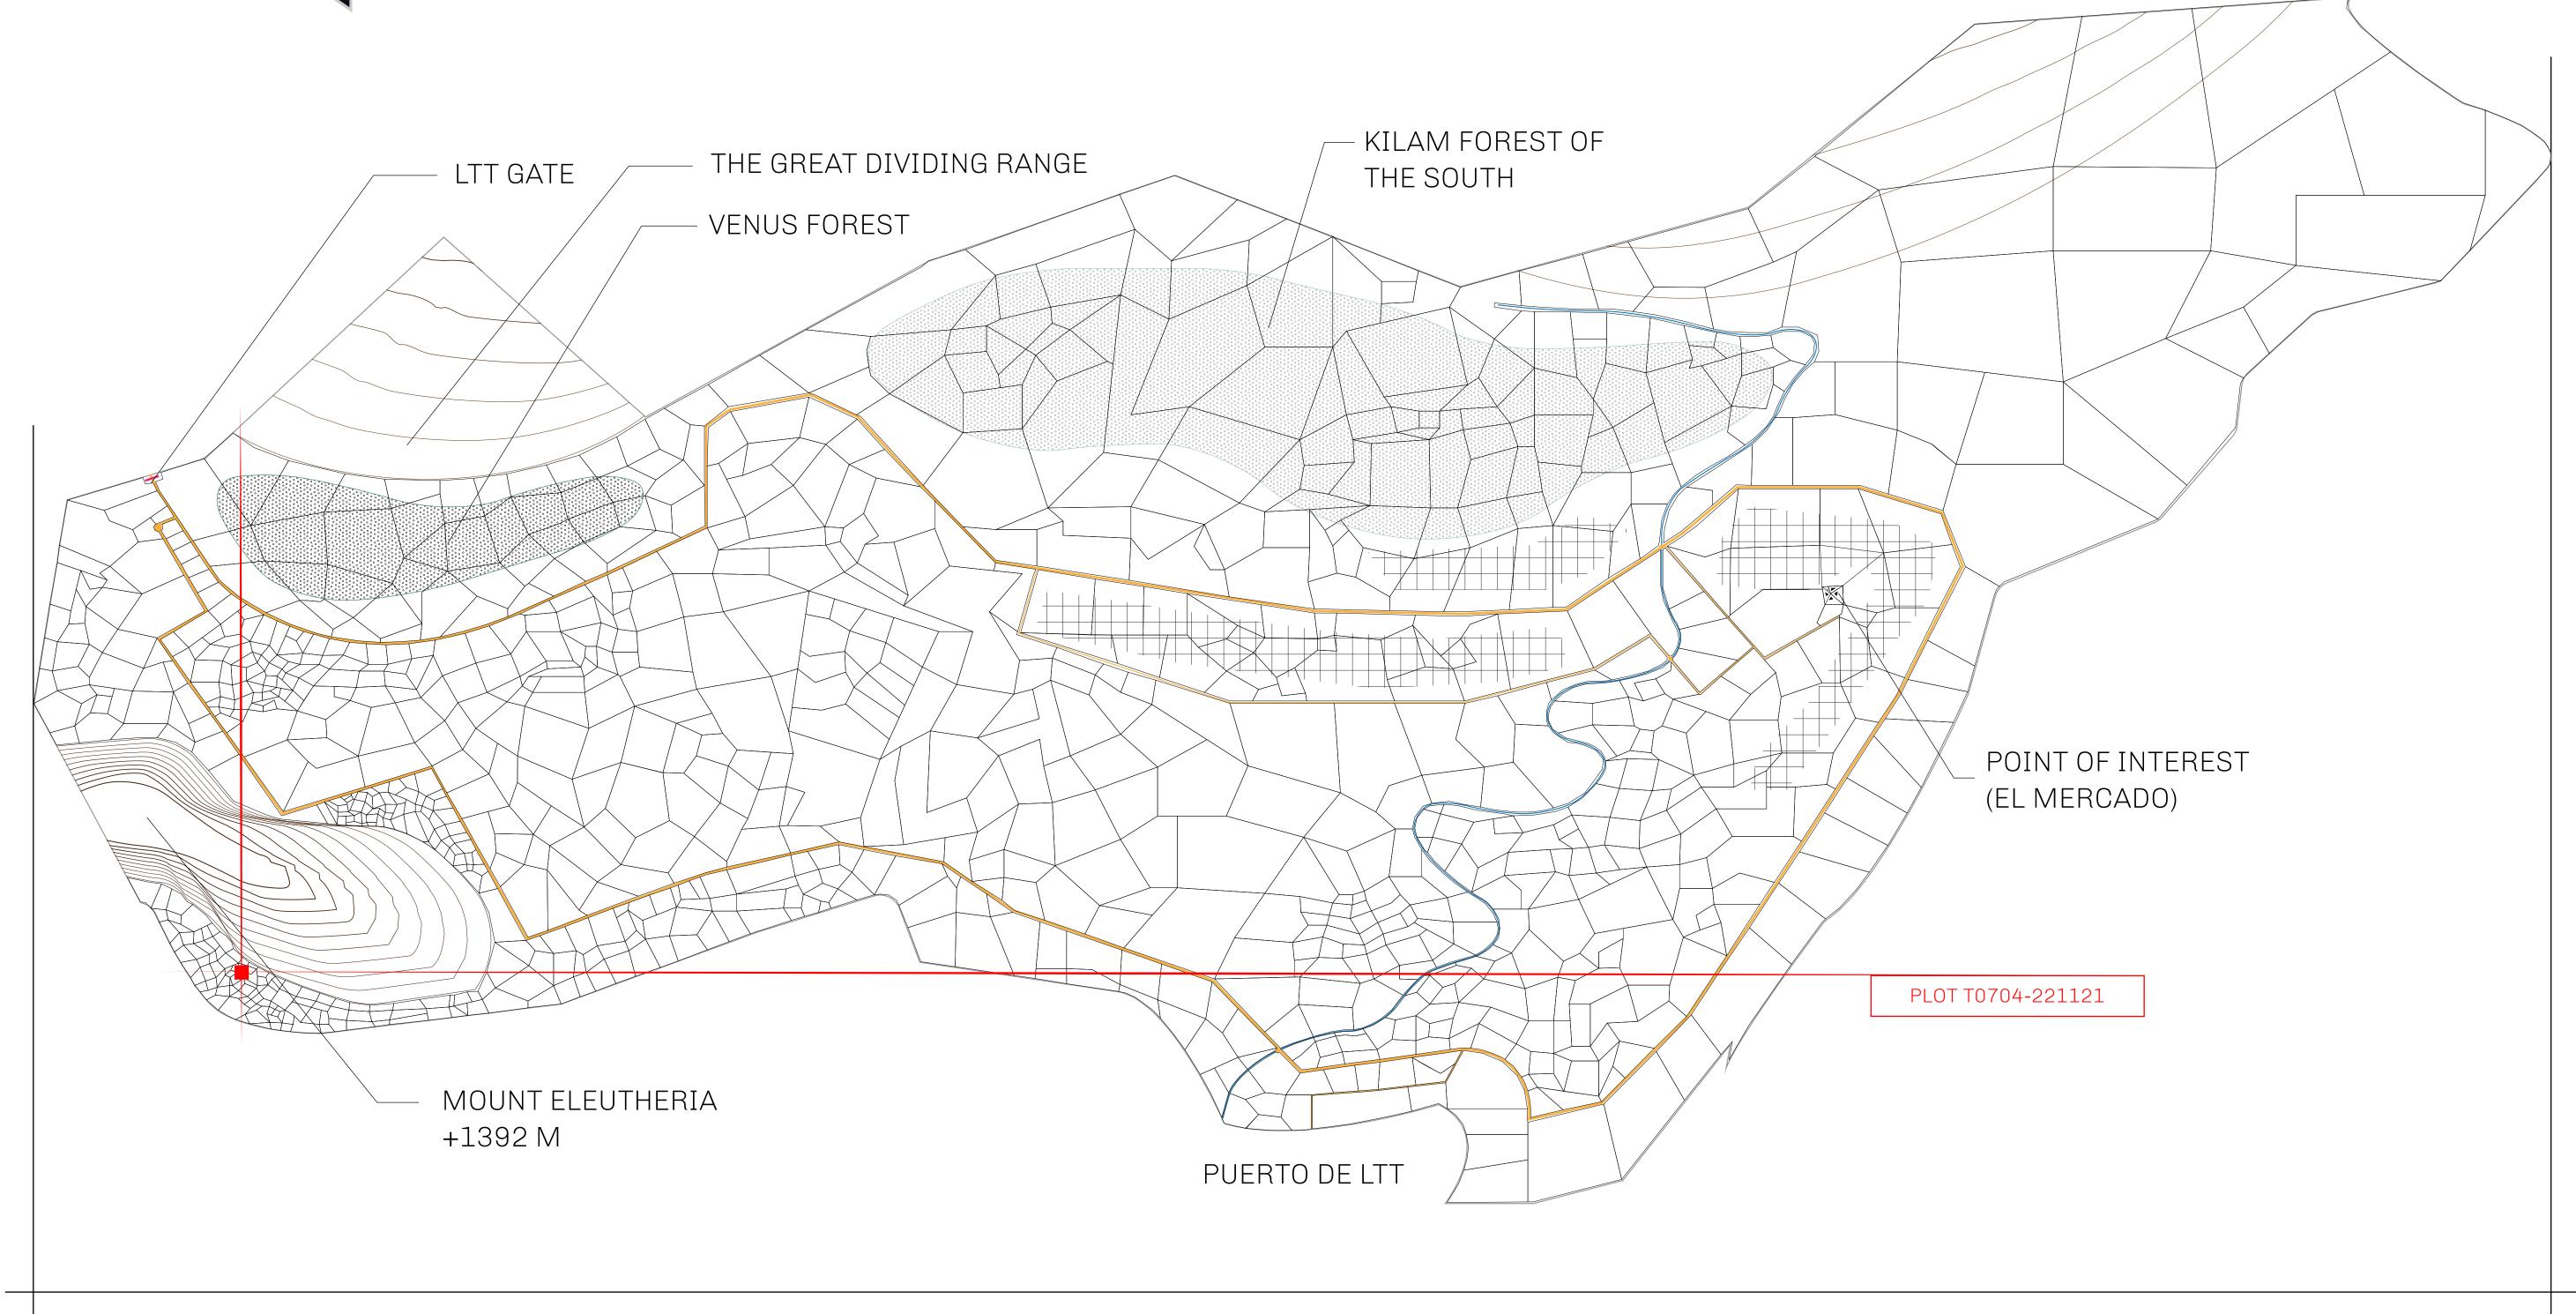

## THE SPANISH ARMADA

The most flamboyant of all of the states, this Spanish-speaking territory houses a clash of cultures. From the LTT trades in the El Mercado district to the solicitations for invites to the Great Empire, and even the traveling Caravans, it is a transient place; people are always on the move on the way to the Great Empire or a trek through the Dividing Range to the Royaume De Satoshi. Commerce uses derivations of LTT such as LTTE, LTTB, and LTTC.

## GEOGRAPHY

COASTLINE
BORDERS
HIGHEST POINT
LOWEST POINT
PLOTS
SCALE

193.03 KM (119.94 MILES)
OCEAN, THE GREAT EMPIRE
MT ELEUTHERIA +1392 M
PUERTO DE LTT 0 M

1045

1:50000

## H.M. LNFT Land Registry

T0704-221121

TITLE NUMBER

ADMINISTRATIVE AREA

TERRITORIO LTT ST

ISSUED 22 November 2021

SC

SCALE **1/50000** 

BOUNDARY: 0.81 KM

PLOTT0701

PLOT