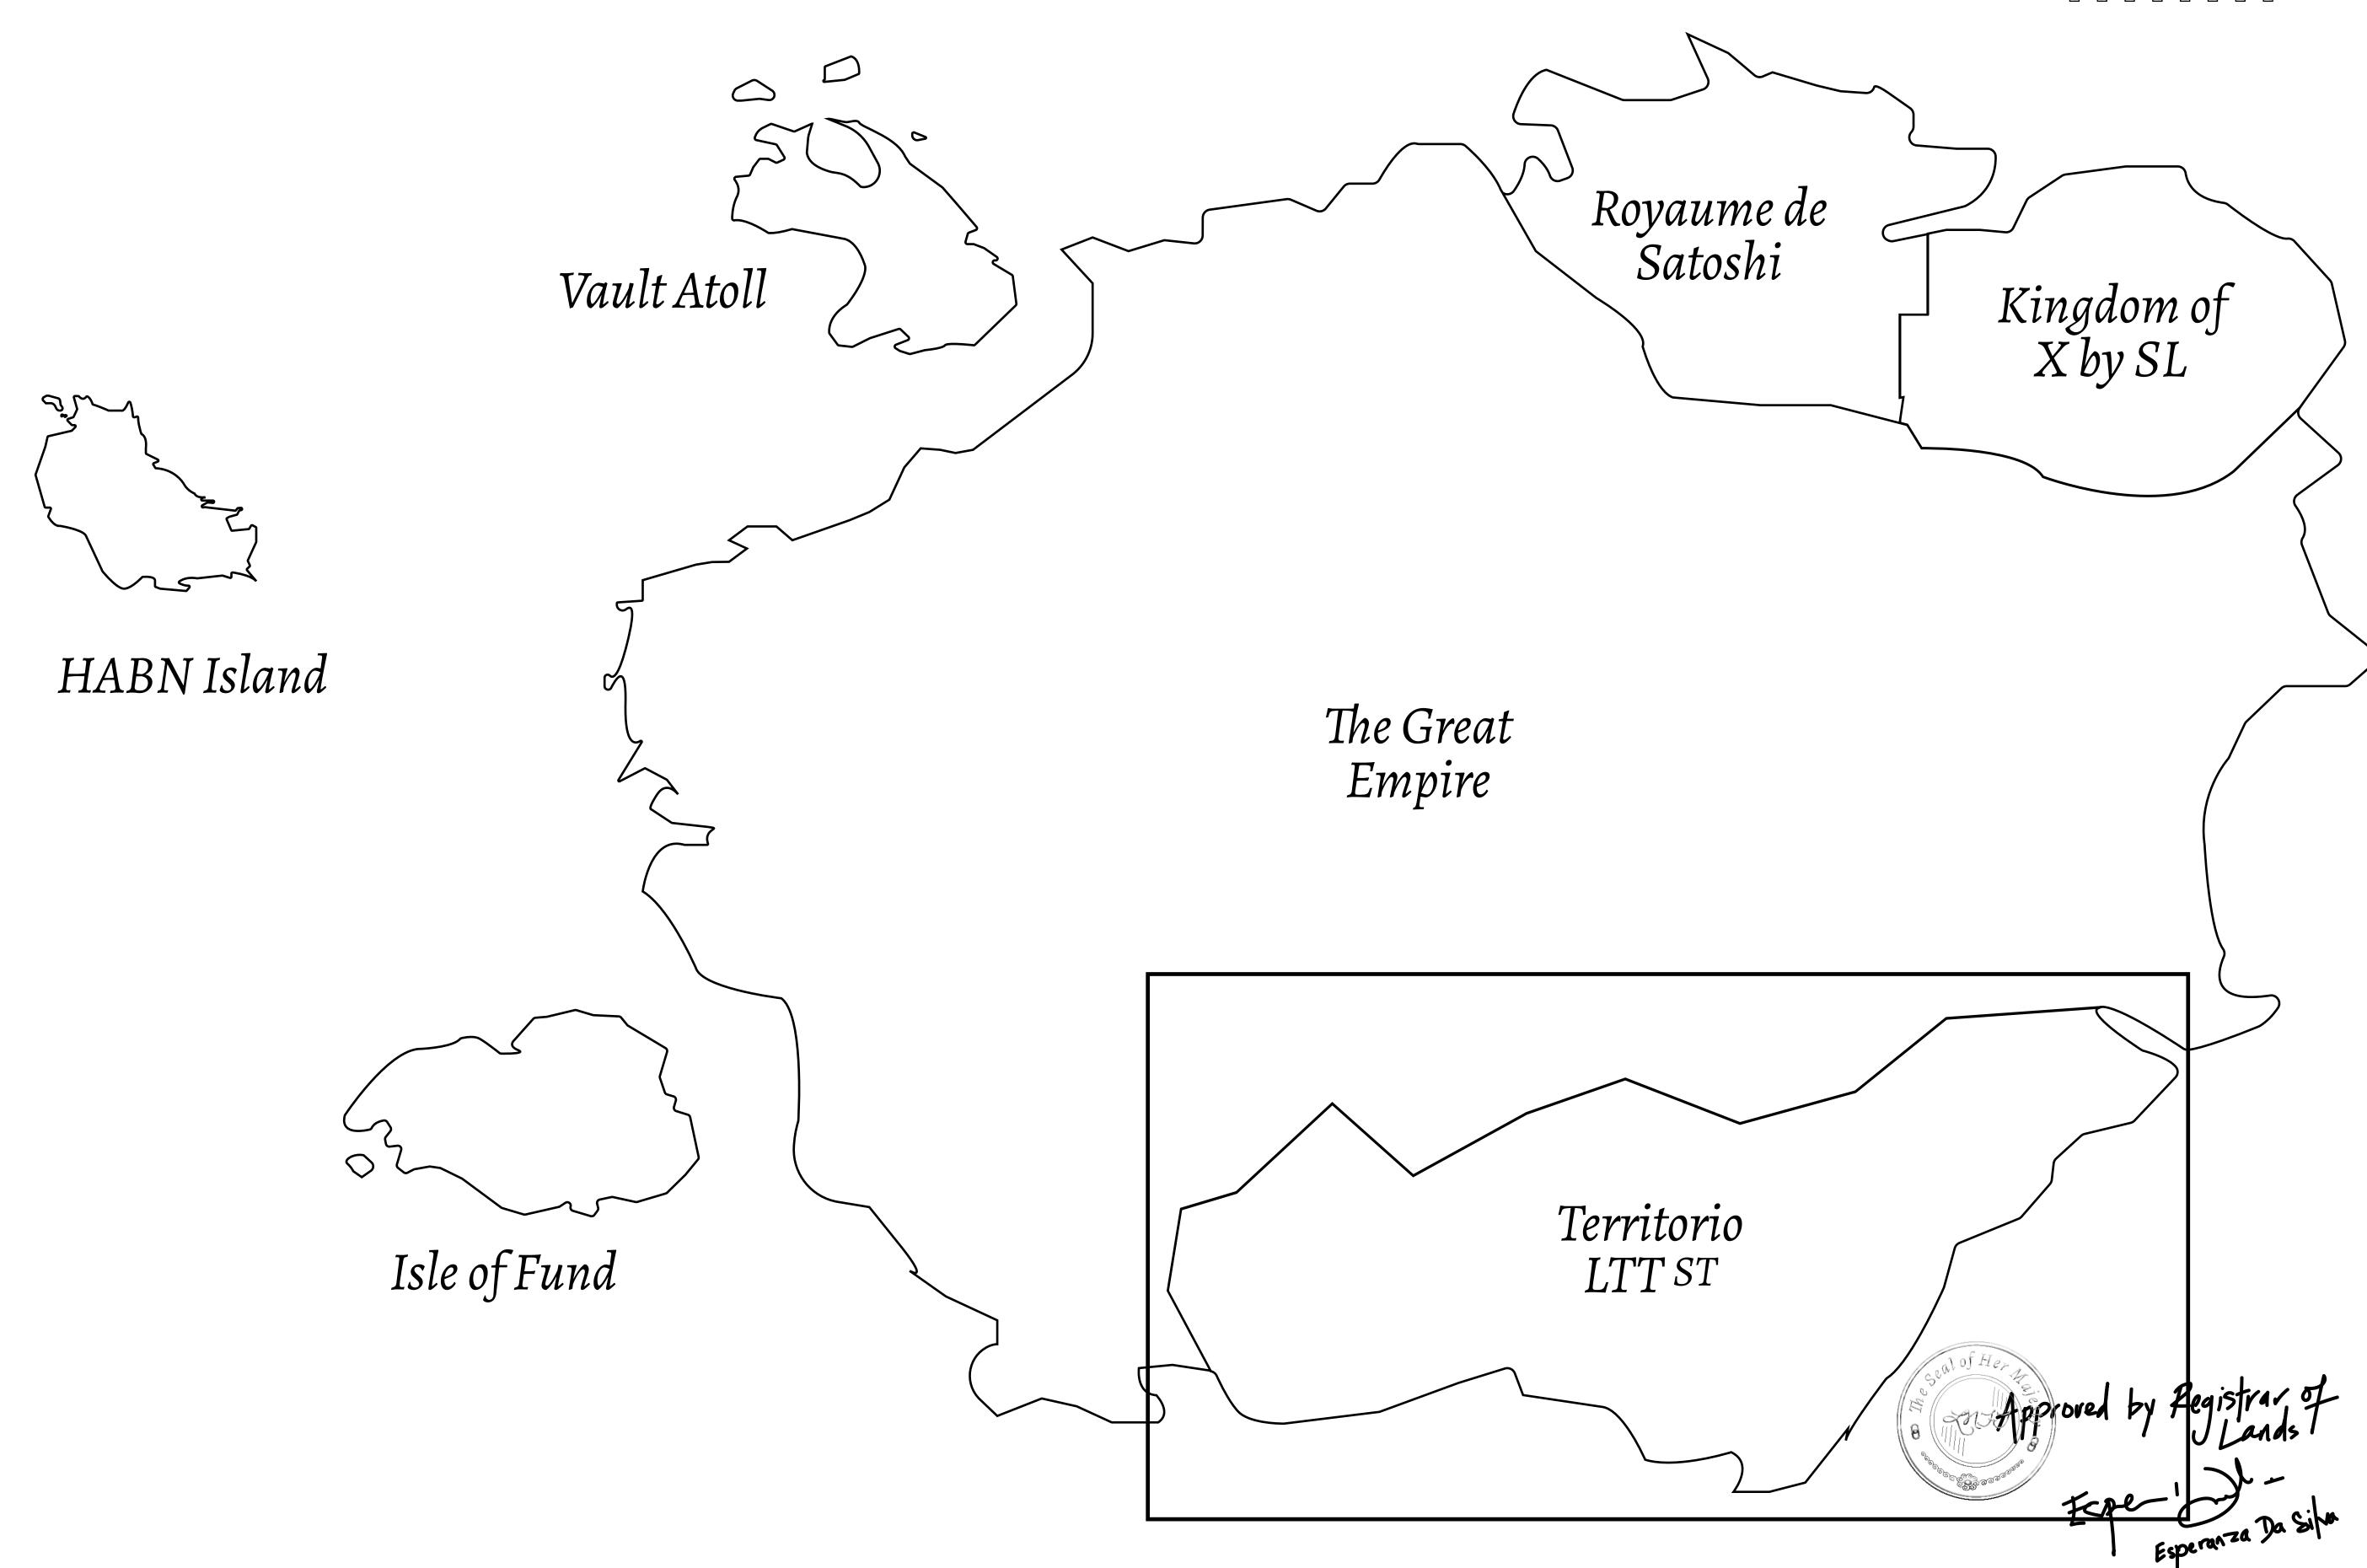

## THE SPANISH ARMADA

The most flamboyant of all of the states, this Spanish-speaking territory houses a clash of cultures. From the LTT trades in the El Mercado district to the solicitations for invites to the Great Empire, and even the traveling Caravans, it is a transient place; people are always on the move on the way to the Great Empire or a trek through the Dividing Range to the Royaume De Satoshi. Commerce uses derivations of LTT such as LTTE, LTTB, and LTTC.

## GEOGRAPHY

COASTLINE
BORDERS
HIGHEST POINT
LOWEST POINT
PLOTS
SCALE

193.03 KM (119.94 MILES)
OCEAN, THE GREAT EMPIRE
MT ELEUTHERIA +1392 M
PUERTO DE LTT 0 M

1045

1:50000

## H.M. LNFT Land Registry

T0704-221121

TITLE NUMBER

ADMINISTRATIVE AREA

TERRITORIO LTT ST

ISSUED 22 November 2021

SC

SCALE **1/50000** 