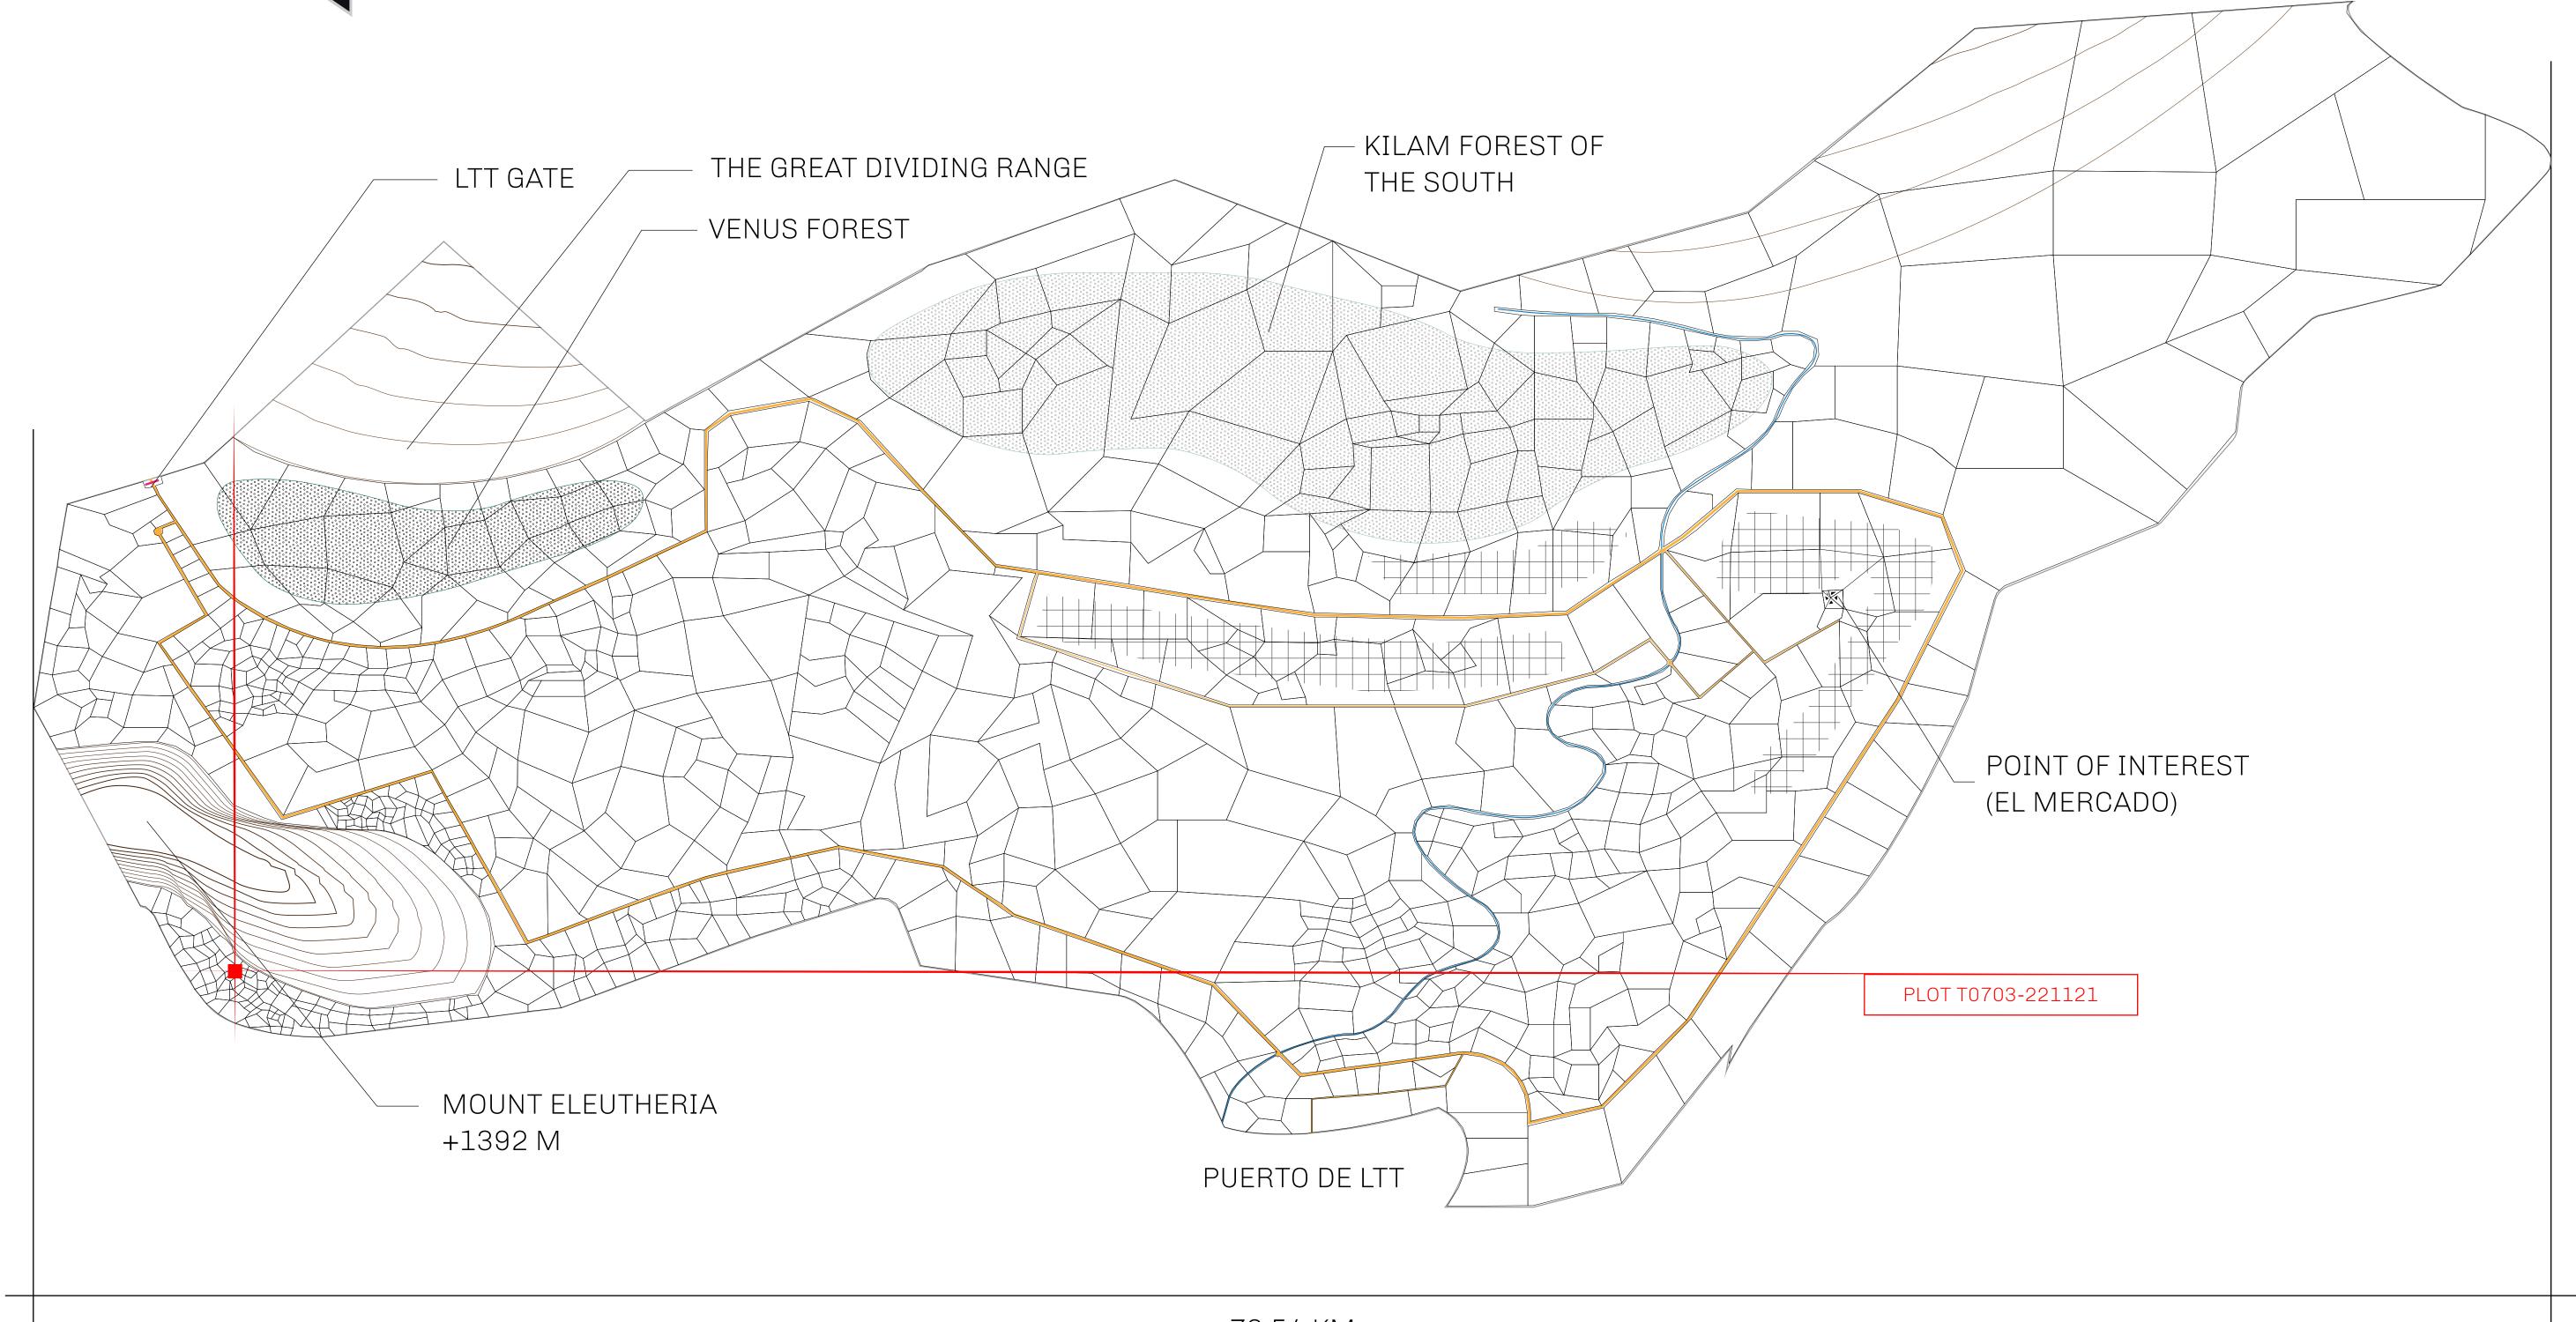

## THE SPANISH ARMADA

The most flamboyant of all of the states, this Spanish-speaking territory houses a clash of cultures. From the LTT trades in the El Mercado district to the solicitations for invites to the Great Empire, and even the traveling Caravans, it is a transient place; people are always on the move on the way to the Great Empire or a trek through the Dividing Range to the Royaume De Satoshi. Commerce uses derivations of LTT such as LTTE, LTTB, and LTTC.

## GEOGRAPHY

COASTLINE
BORDERS
HIGHEST POINT
LOWEST POINT
PLOTS
SCALE

193.03 KM (119.94 MILES)
OCEAN, THE GREAT EMPIRE
MT ELEUTHERIA +1392 M
PUERTO DE LTT 0 M

1045

1:50000

## H.M. LNFT Land Registry

T0703-221121

TITLE NUMBER

ADMINISTRATIVE AREA

TERRITORIO LTT ST

ISSUED 22 November 2021 6.

SCALE **1/50000** 

OWNER ENTITLEMENT