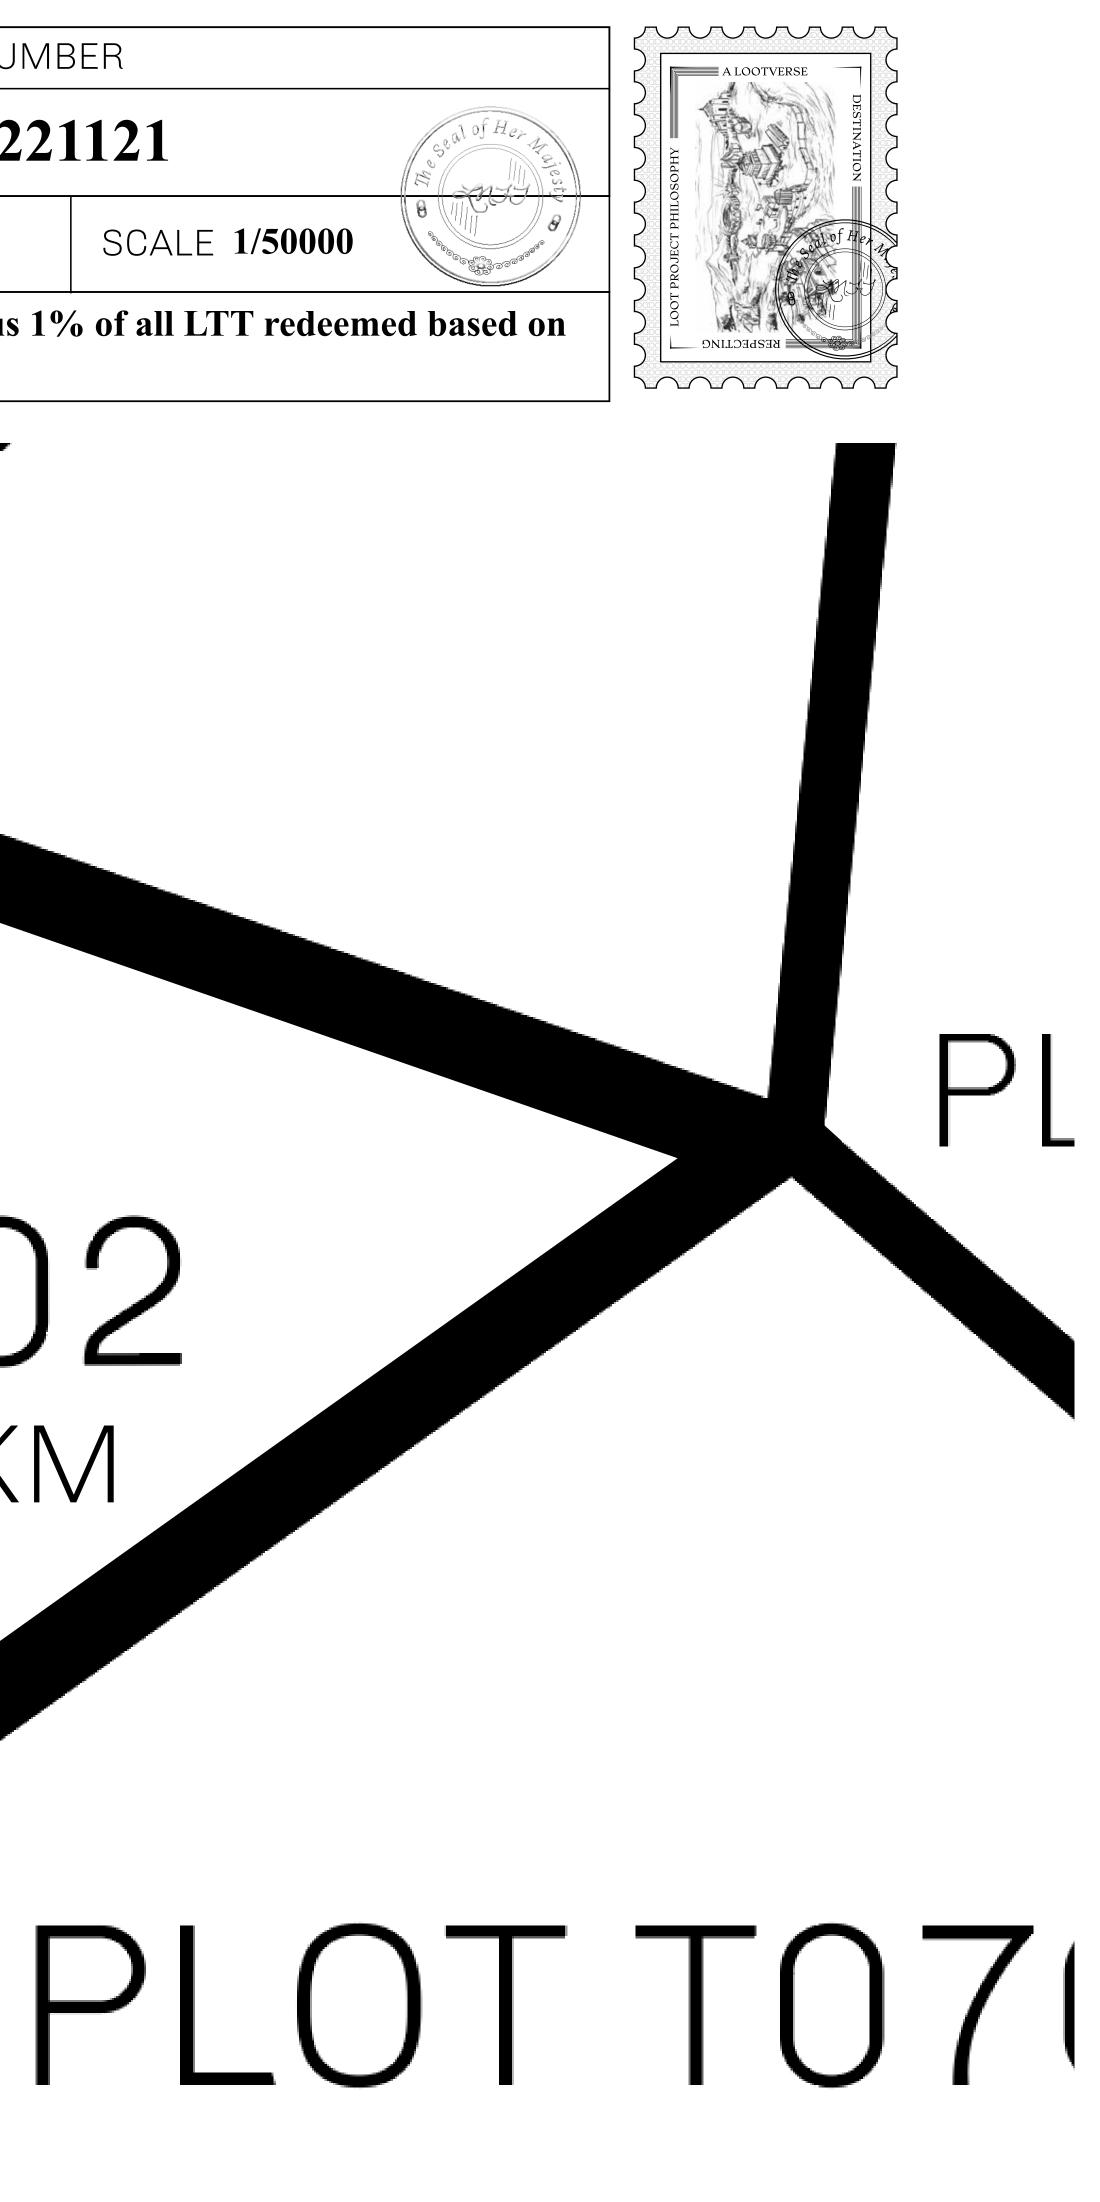

## GEOGRAPHY

COASTLINE BORDERS HIGHEST POINT LOWEST POINT PLOTS SCALE

193.03 KM (119.94 MILES) OCEAN, THE GREAT EMPIRE MT ELEUTHERIA +1392 M PUERTO DE LTT O M 1045 1:50000

73.54 KM

| y        | TITLE NUMBER               |               |
|----------|----------------------------|---------------|
|          | <b>T0702-221121</b>        |               |
| O LTT ST | ISSUED 22 November 2021 J. | SCALE 1/50000 |

## PLOT T0702 BOUNDARY: 0.84 KM