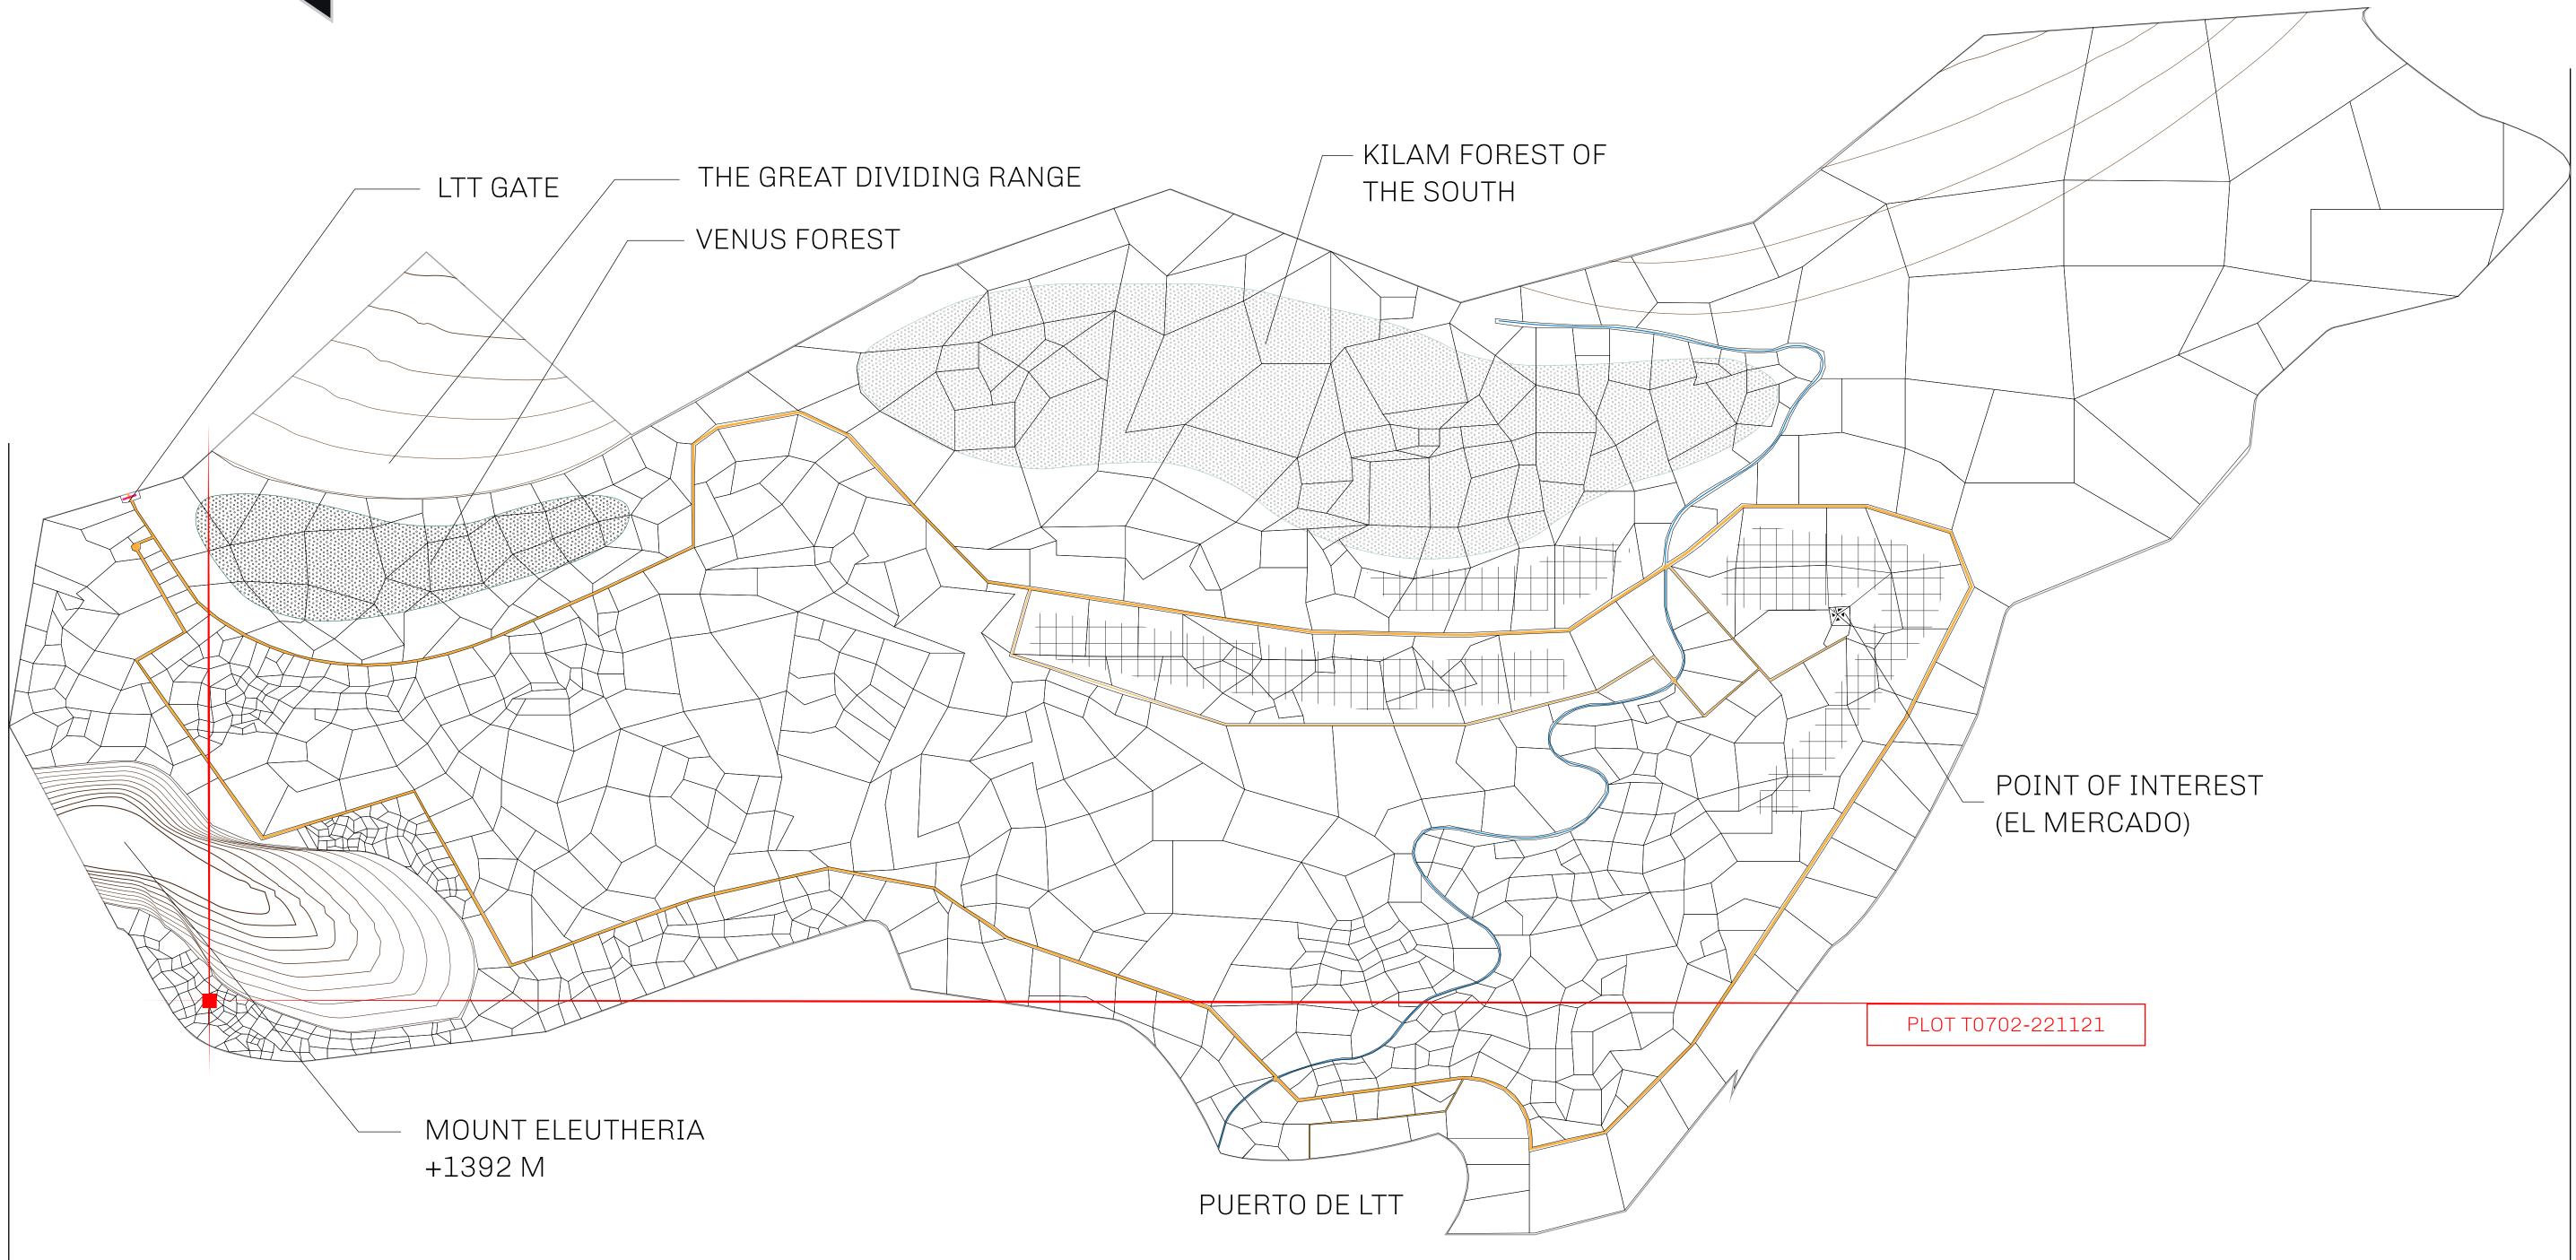

## THE SPANISH ARMADA

The most flamboyant of all of the states, this Spanish-speaking territory houses a clash of cultures. From the LTT trades in the El Mercado district to the solicitations for invites to the Great Empire, and even the traveling Caravans, it is a transient place; people are always on the move on the way to the Great Empire or a trek through the Dividing Range to the Royaume De Satoshi. Commerce uses derivations of LTT such as LTTE, LTTB, and LTTC.

## GEOGRAPHY

COASTLINE BORDERS HIGHEST POINT LOWEST POINT PLOTS SCALE

193.03 KM (119.94 MILES) OCEAN, THE GREAT EMPIRE MT ELEUTHERIA +1392 M PUERTO DE LTT O M 1045 1:50000

73.54 KM

| y        | TITLE NUMBER               |               |
|----------|----------------------------|---------------|
|          | <b>T0702-221121</b>        |               |
| O LTT ST | ISSUED 22 November 2021 J. | SCALE 1/50000 |

## PLOT T0702 BOUNDARY: 0.84 KM