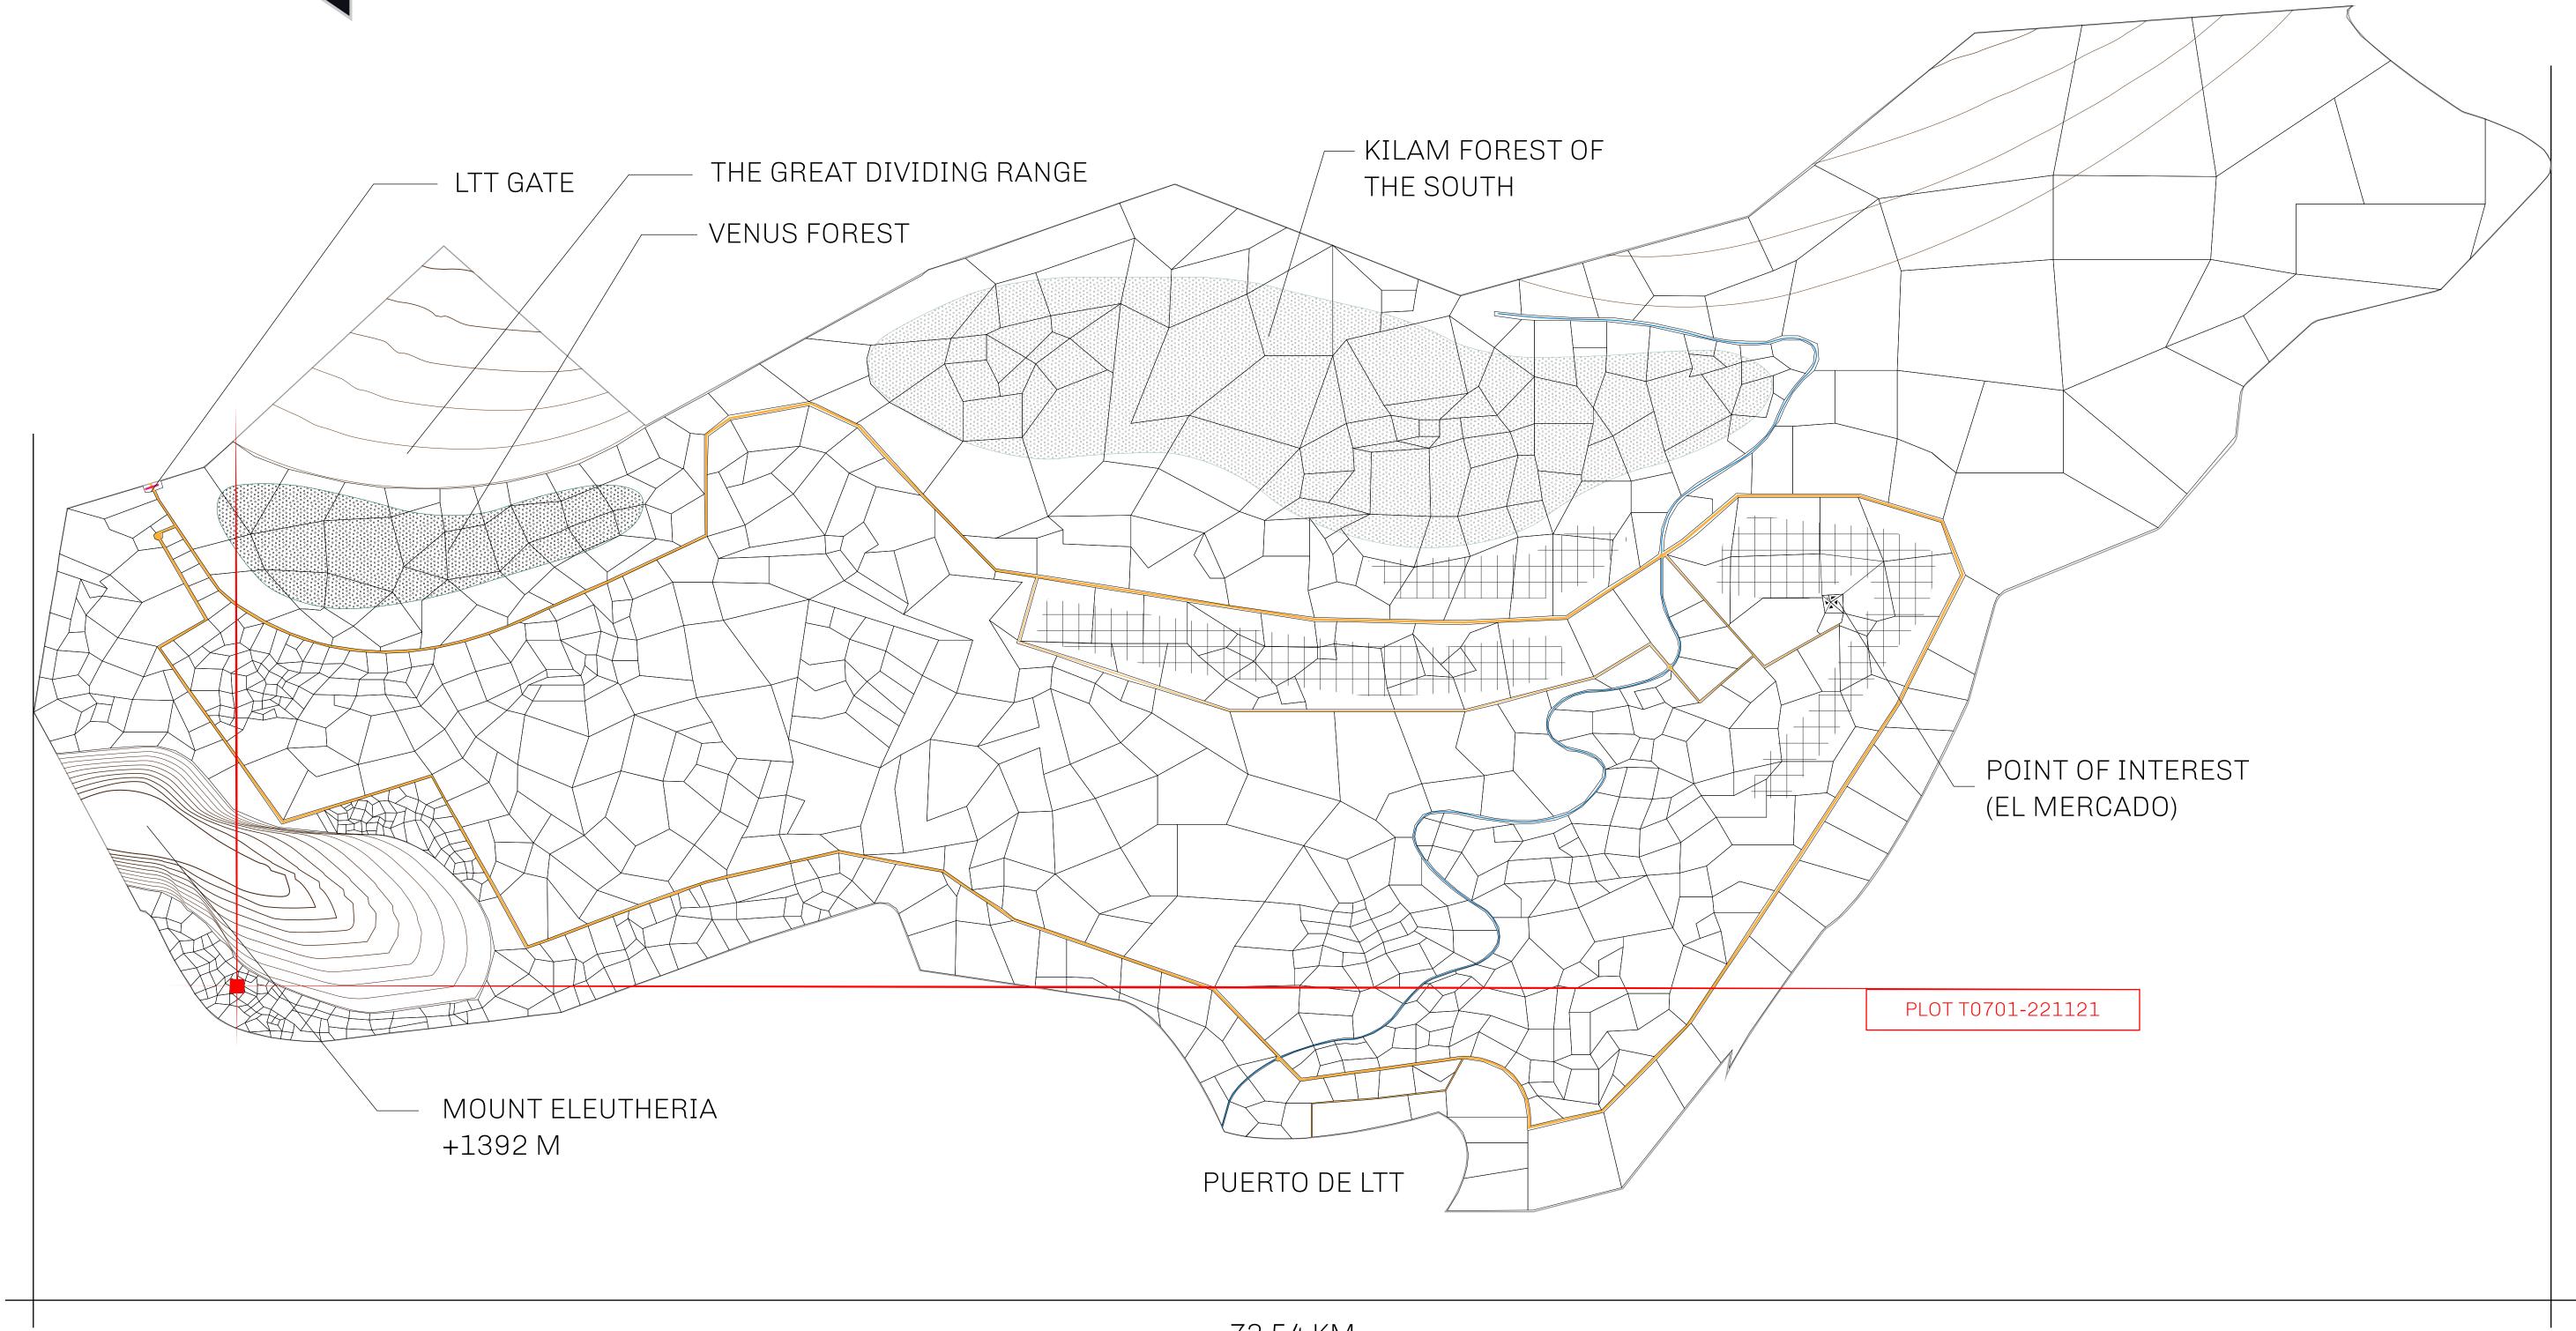

## THE SPANISH ARMADA

The most flamboyant of all of the states, this Spanish-speaking territory houses a clash of cultures. From the LTT trades in the El Mercado district to the solicitations for invites to the Great Empire, and even the traveling Caravans, it is a transient place; people are always on the move on the way to the Great Empire or a trek through the Dividing Range to the Royaume De Satoshi. Commerce uses derivations of LTT such as LTTE, LTTB, and LTTC.

## GEOGRAPHY

COASTLINE BORDERS HIGHEST POINT LOWEST POINT PLOTS SCALE

193.03 KM (119.94 MILES) OCEAN, THE GREAT EMPIRE MT ELEUTHERIA +1392 M PUERTO DE LTT 0 M

1045

1:50000