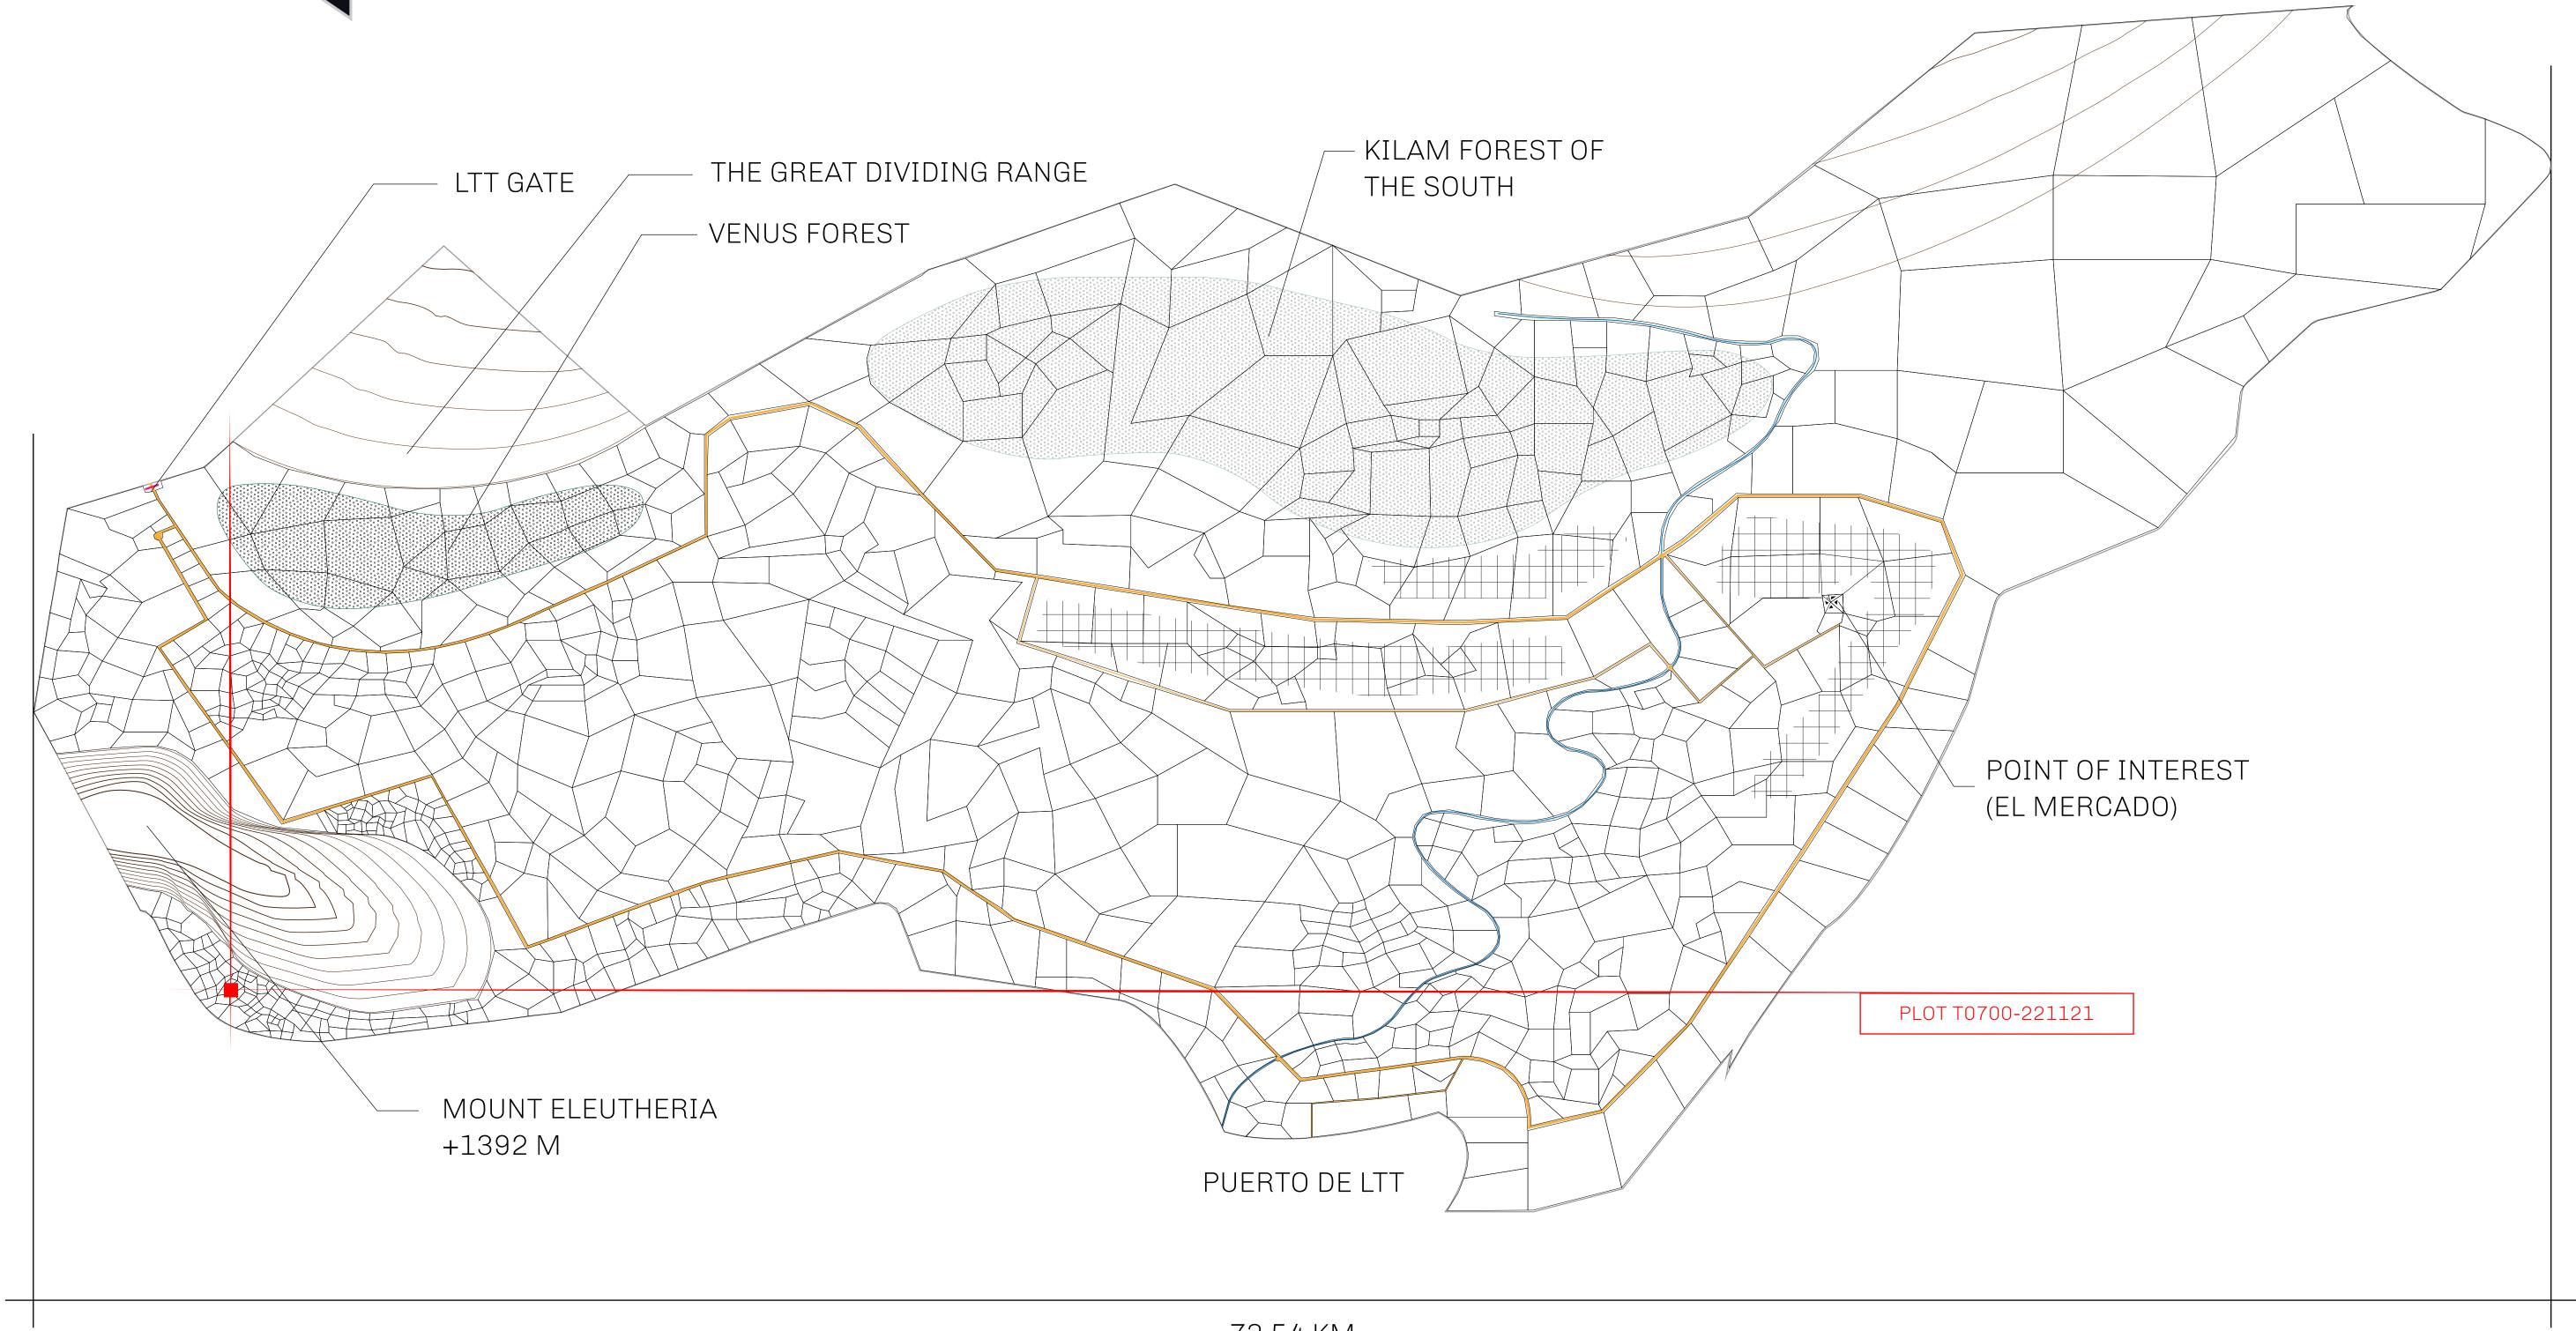

## THE SPANISH ARMADA

The most flamboyant of all of the states, this Spanish-speaking territory houses a clash of cultures. From the LTT trades in the El Mercado district to the solicitations for invites to the Great Empire, and even the traveling Caravans, it is a transient place; people are always on the move on the way to the Great Empire or a trek through the Dividing Range to the Royaume De Satoshi. Commerce uses derivations of LTT such as LTTE, LTTB, and LTTC.

## GEOGRAPHY

COASTLINE BORDERS HIGHEST POINT LOWEST POINT PLOTS SCALE

193.03 KM (119.94 MILES) OCEAN, THE GREAT EMPIRE MT ELEUTHERIA +1392 M PUERTO DE LTT 0 M

1045 1:50000

## H.M. LNFT Land Registry TO700-221121 ADMINISTRATIVE AREA TERRITORIO LTT ST ISSUED 22 November 2021 Jaj. SCALE 1/50000

OWNER ENTITLEMENT

Type W-T: Share of 0.1% of all BUN sales (rewarded in Credits) plus 1% of all LTT redeemed based on number of NFT Stories minted; Mint 4 NFT Stories