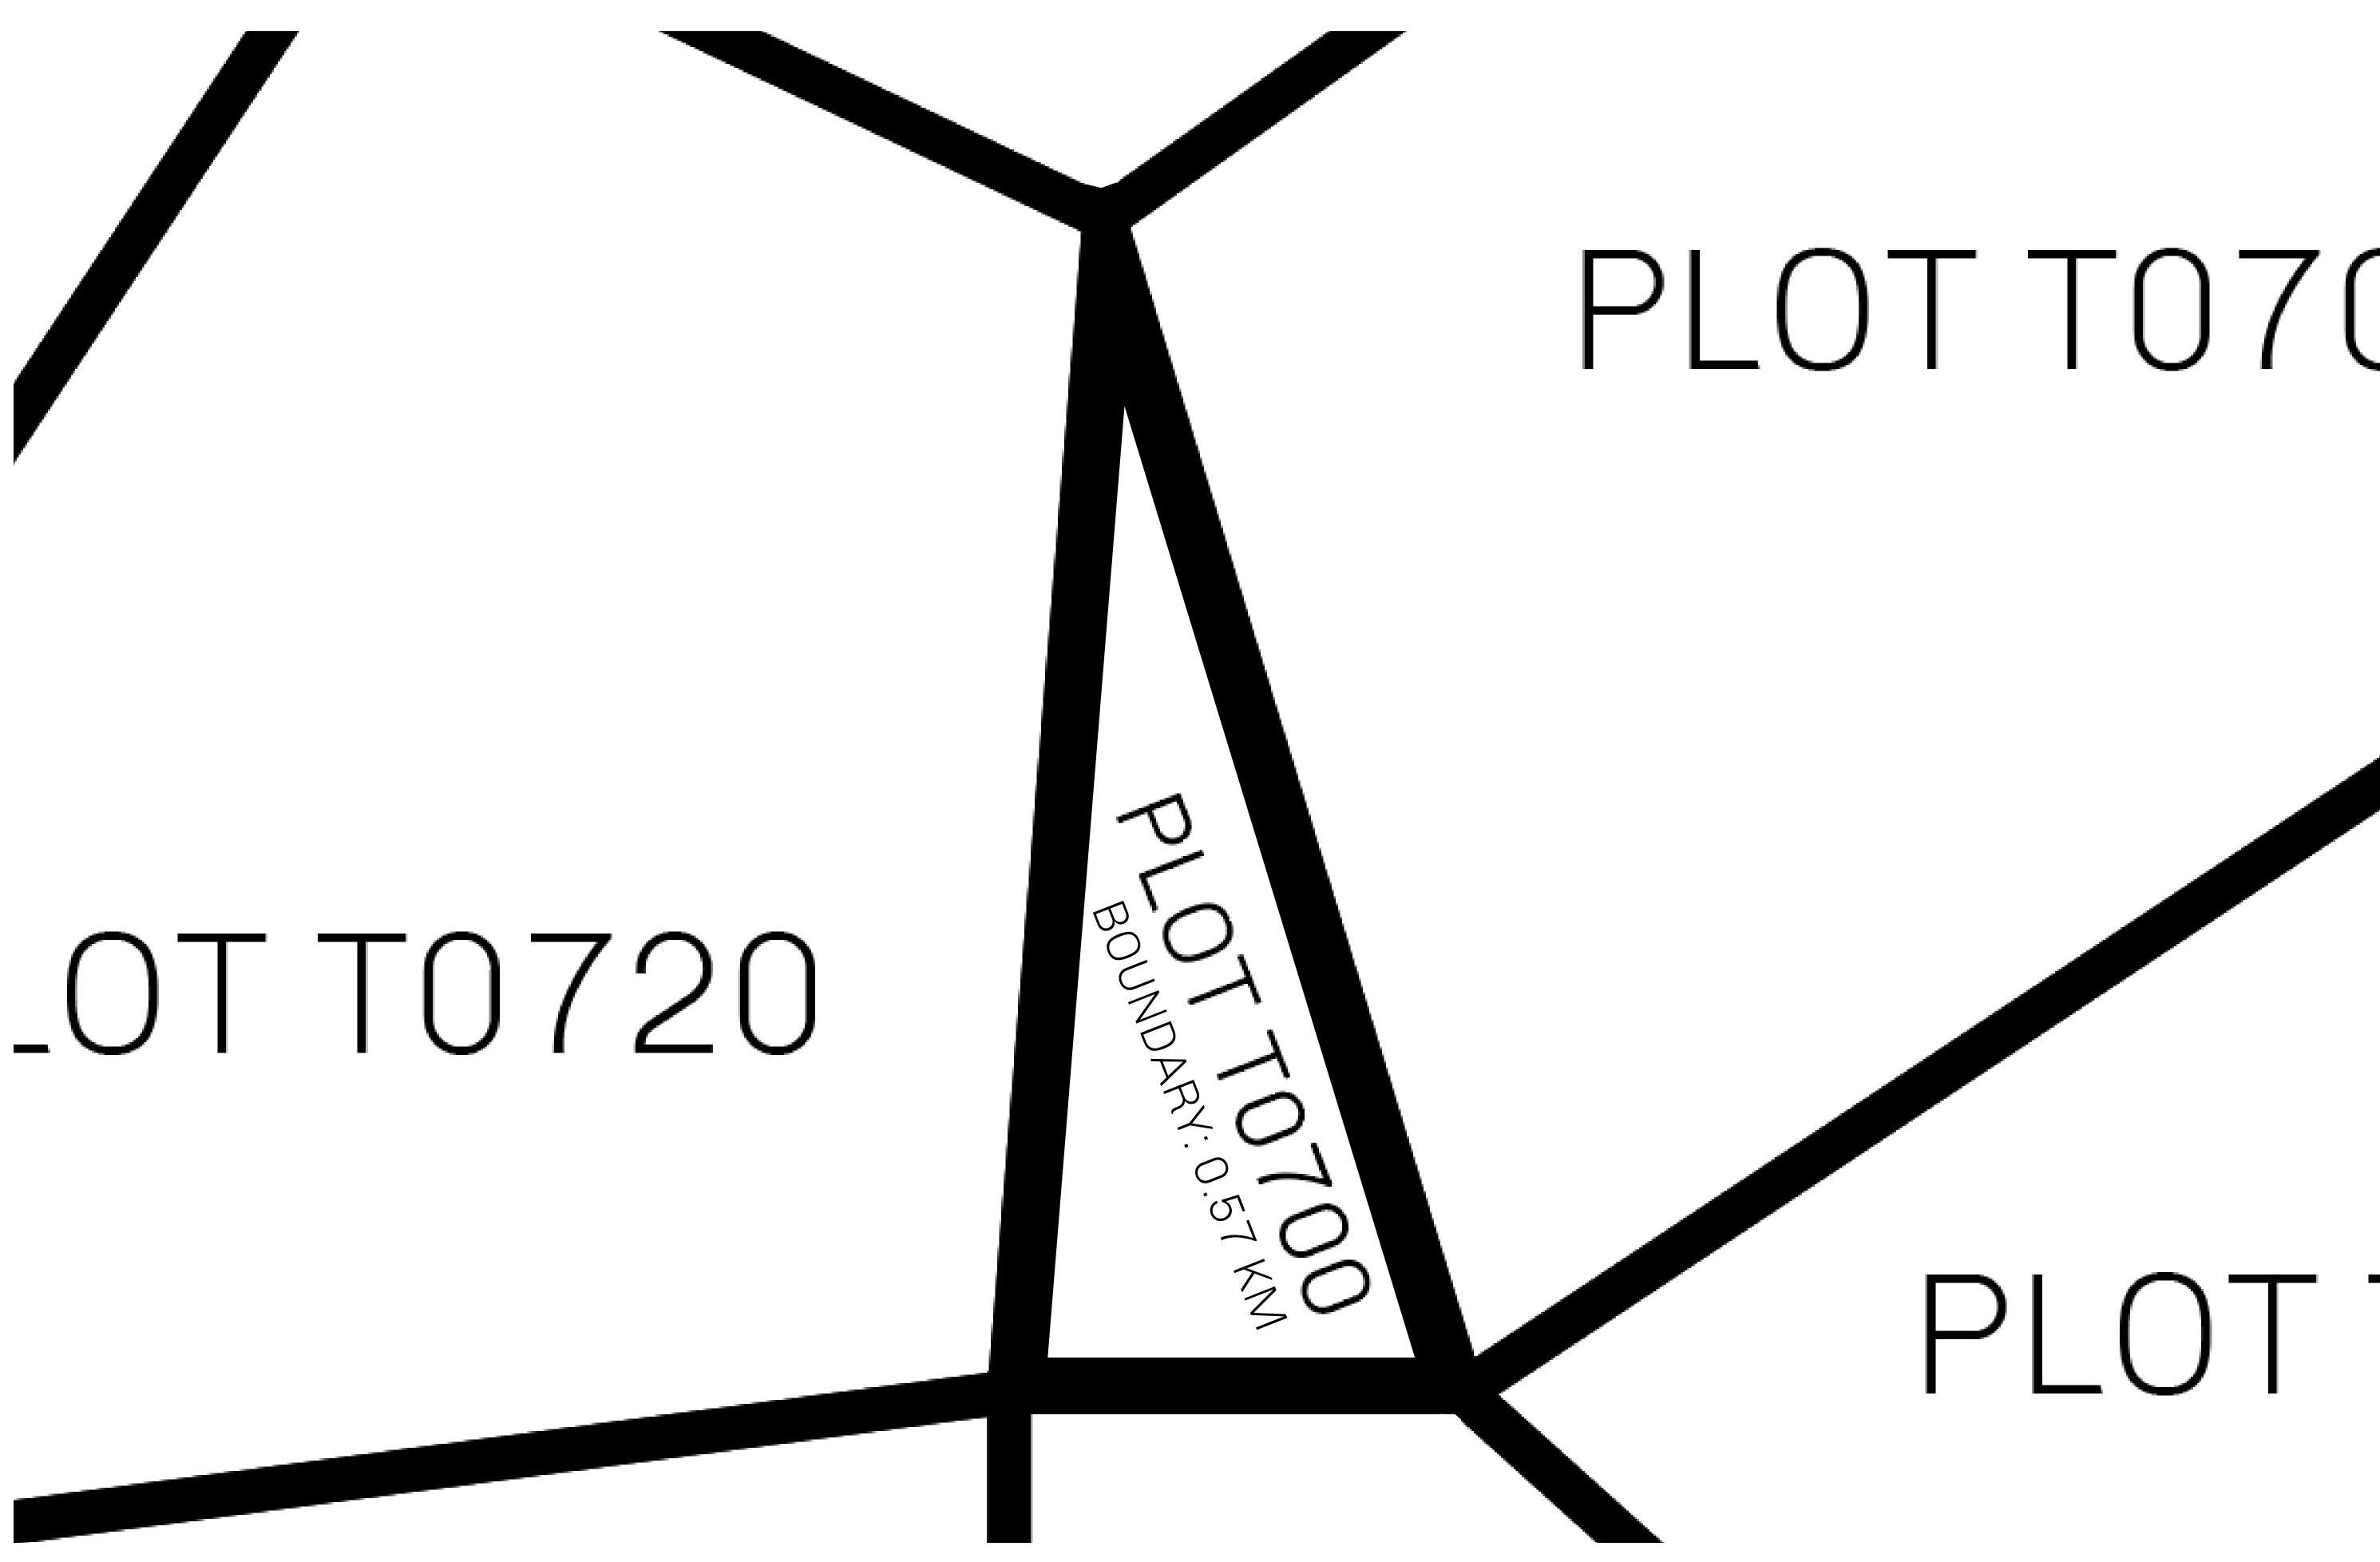

## H.M. LNFT Land Registry TO700-221121 ADMINISTRATIVE AREA TERRITORIO LTT ST ISSUED 22 November 2021 Jaj. SCALE 1/50000

OWNER ENTITLEMENT

Type W-T: Share of 0.1% of all BUN sales (rewarded in Credits) plus 1% of all LTT redeemed based on number of NFT Stories minted; Mint 4 NFT Stories