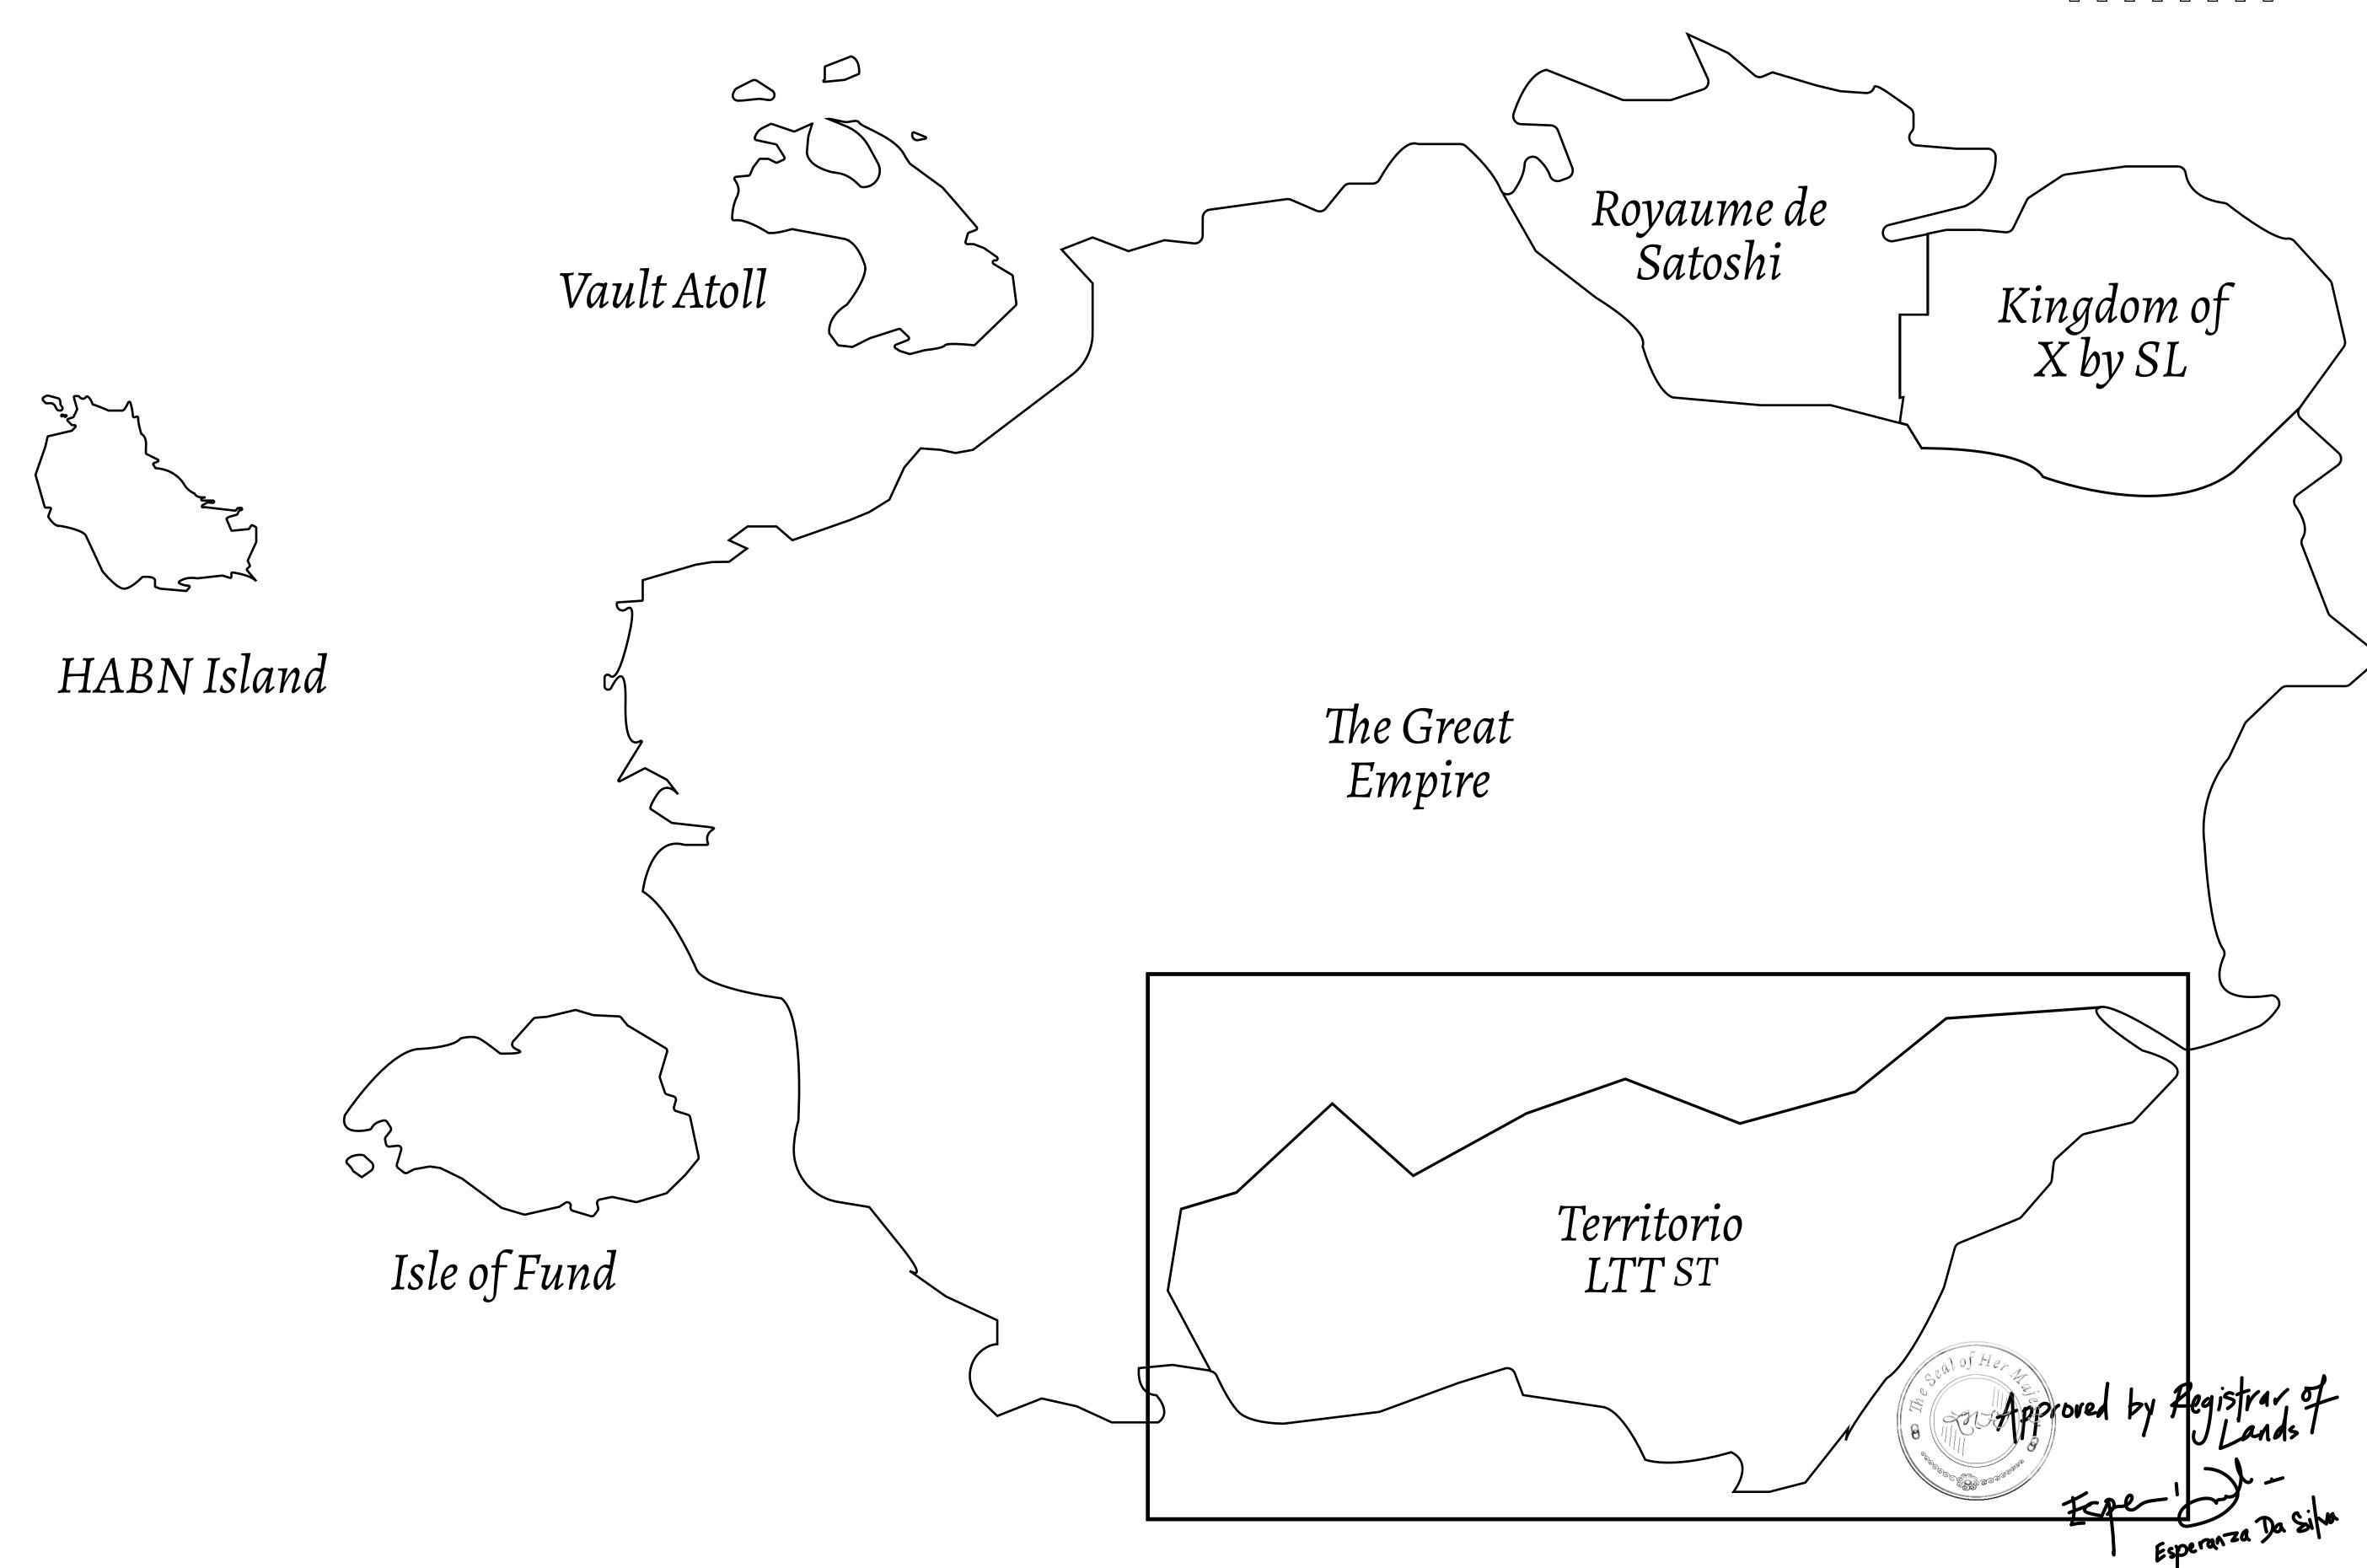

## THE SPANISH ARMADA

The most flamboyant of all of the states, this Spanish-speaking territory houses a clash of cultures. From the LTT trades in the El Mercado district to the solicitations for invites to the Great Empire, and even the traveling Caravans, it is a transient place; people are always on the move on the way to the Great Empire or a trek through the Dividing Range to the Royaume De Satoshi. Commerce uses derivations of LTT such as LTTE, LTTB, and LTTC.

## GEOGRAPHY

COASTLINE
BORDERS
HIGHEST POINT
LOWEST POINT
PLOTS
SCALE

193.03 KM (119.94 MILES)
OCEAN, THE GREAT EMPIRE
MT ELEUTHERIA +1392 M
PUERTO DE LTT 0 M

1045 1:50000

## H.M. LNFT Land Registry

TITLE NUMBER

ADMINISTRATIVE AREA

TERRITORIO LTT ST

ISSUED 22 November 2021

SCALE **1/50000** 

OWNER ENTITLEMENT

Type W-T: Share of 0.1% of all BUN sales (rewarded in Credits) plus 1% of all LTT redeemed based on number of NFT Stories minted; Mint 4 NFT Stories