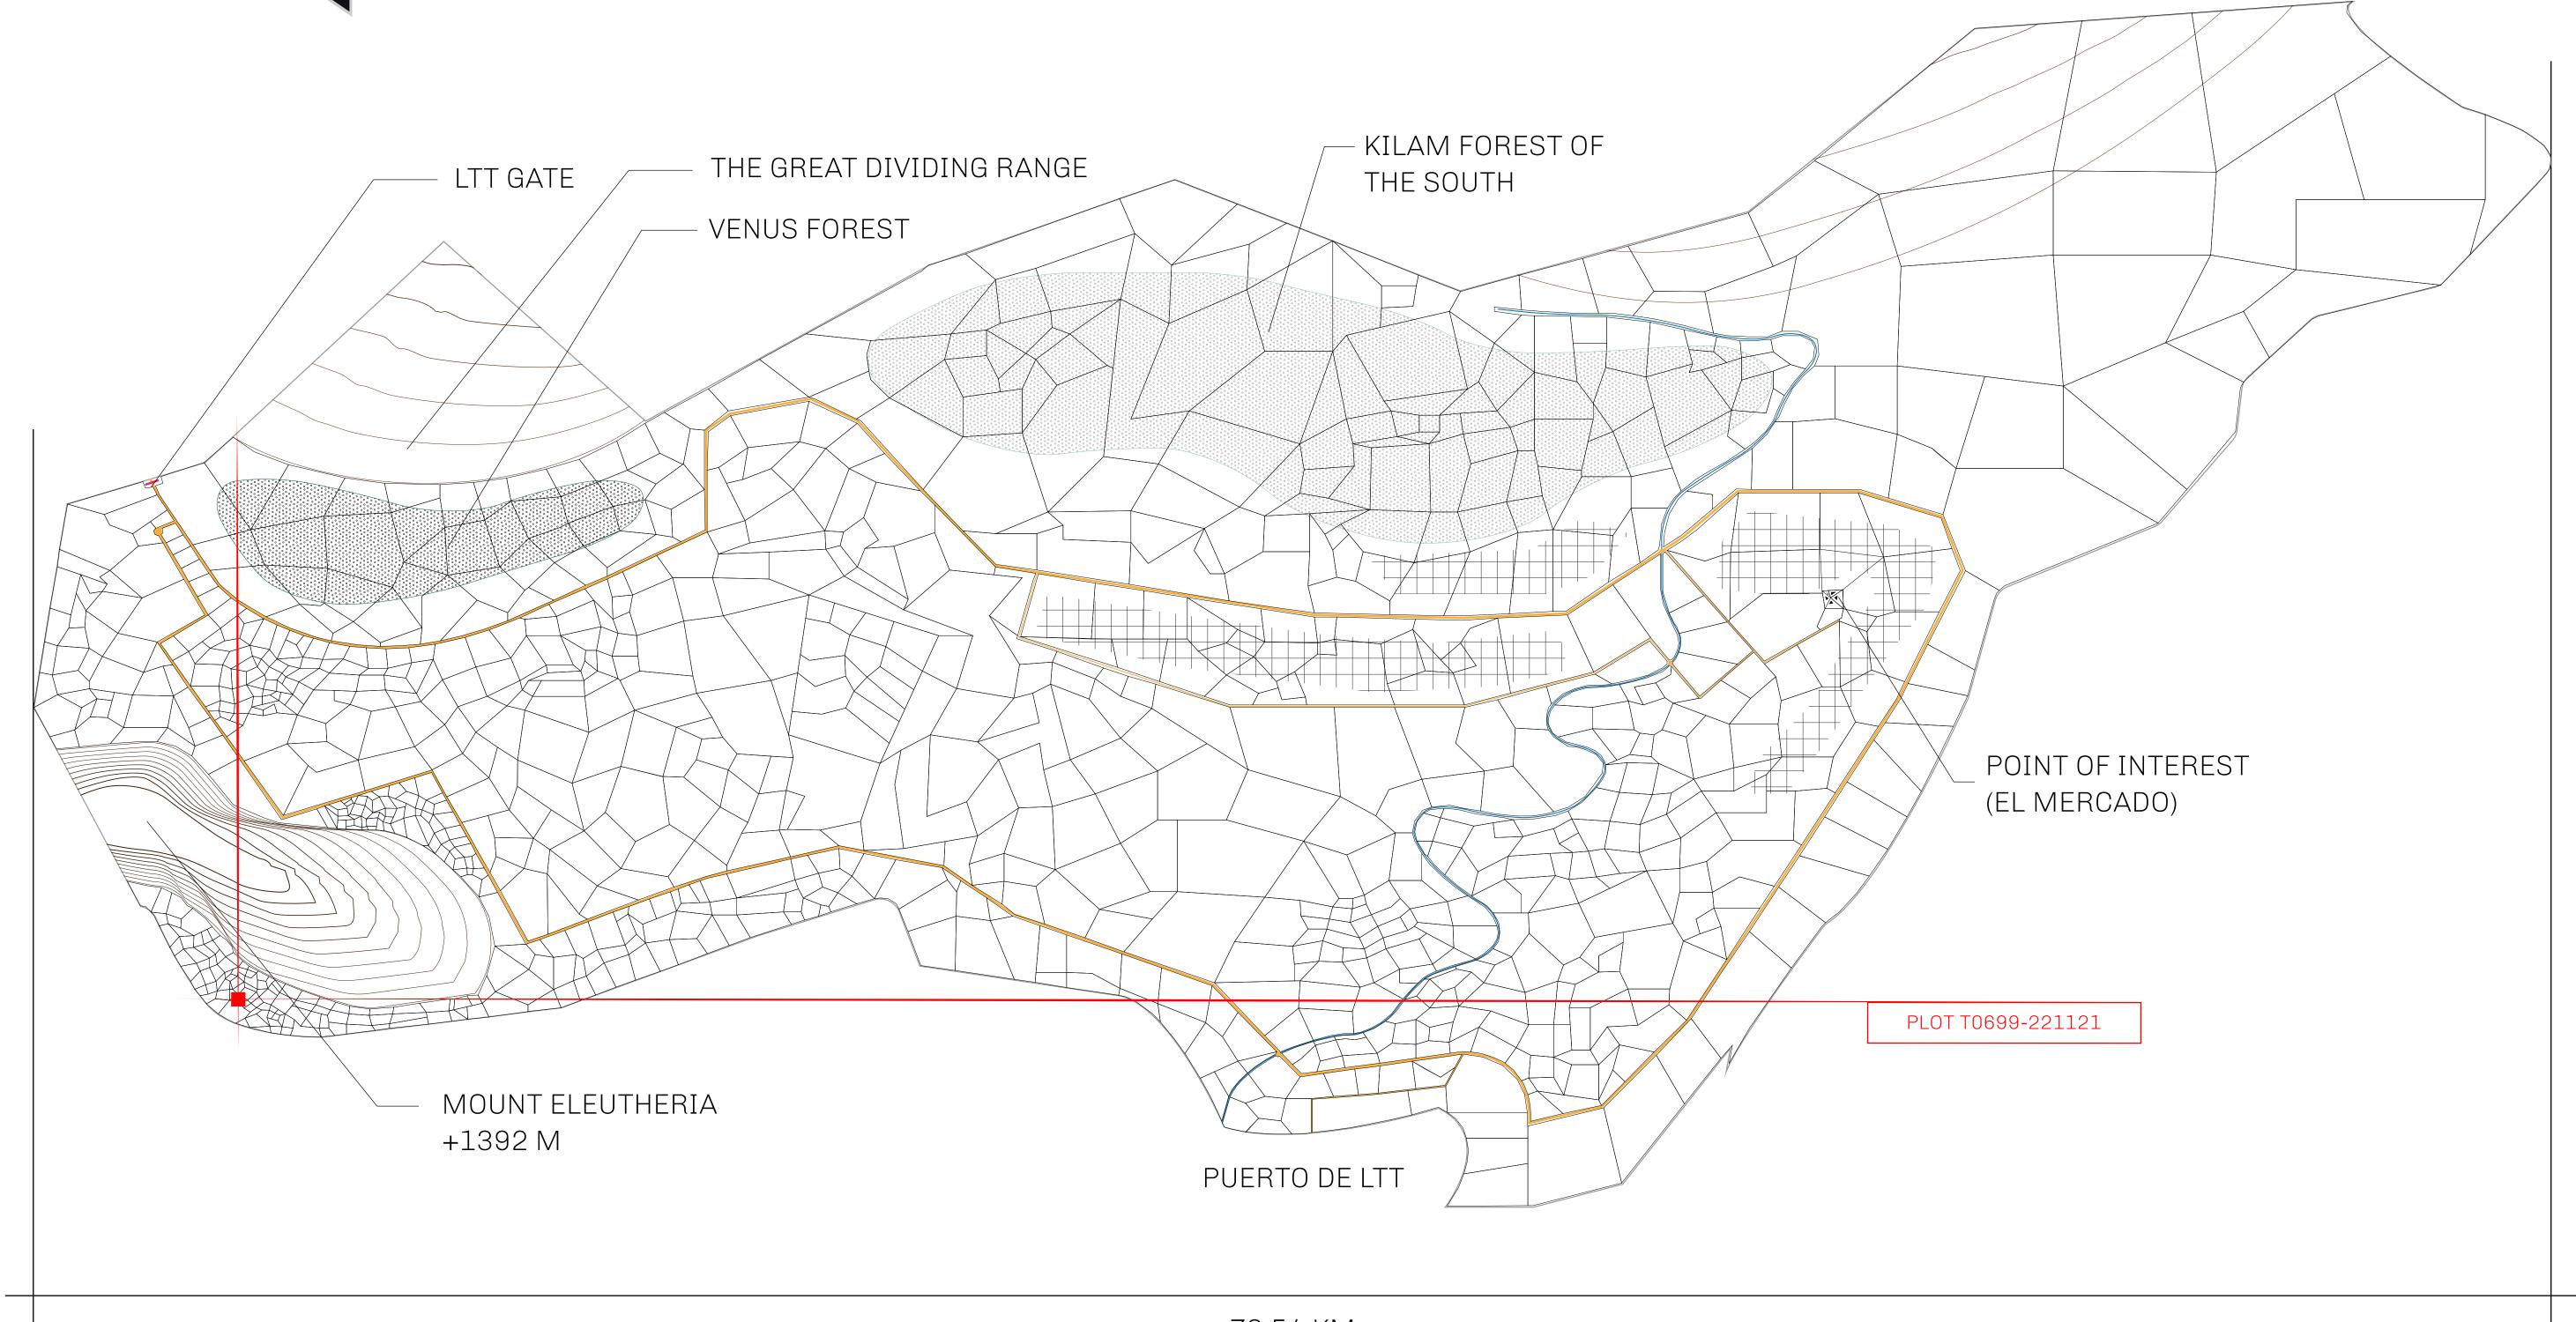

## THE SPANISH ARMADA

The most flamboyant of all of the states, this Spanish-speaking territory houses a clash of cultures. From the LTT trades in the El Mercado district to the solicitations for invites to the Great Empire, and even the traveling Caravans, it is a transient place; people are always on the move on the way to the Great Empire or a trek through the Dividing Range to the Royaume De Satoshi. Commerce uses derivations of LTT such as LTTE, LTTB, and LTTC.

## GEOGRAPHY

COASTLINE
BORDERS
HIGHEST POINT
LOWEST POINT
PLOTS
SCALE

193.03 KM (119.94 MILES)
OCEAN, THE GREAT EMPIRE
MT ELEUTHERIA +1392 M
PUERTO DE LTT 0 M

1045 1:50000

## H.M. LNFT Land Registry

TITLE NUMBER

ADMINISTRATIVE AREA

TERRITORIO LTT ST

ISSUED 22 November 2021

SCALE **1/50000** 

OWNER ENTITLEMENT

Type W-T: Share of 0.1% of all BUN sales (rewarded in Credits) plus 1% of all LTT redeemed based on number of NFT Stories minted; Mint 4 NFT Stories

PL0T T0699

BOUNDARY: 1.14 KM

PL0TT0688