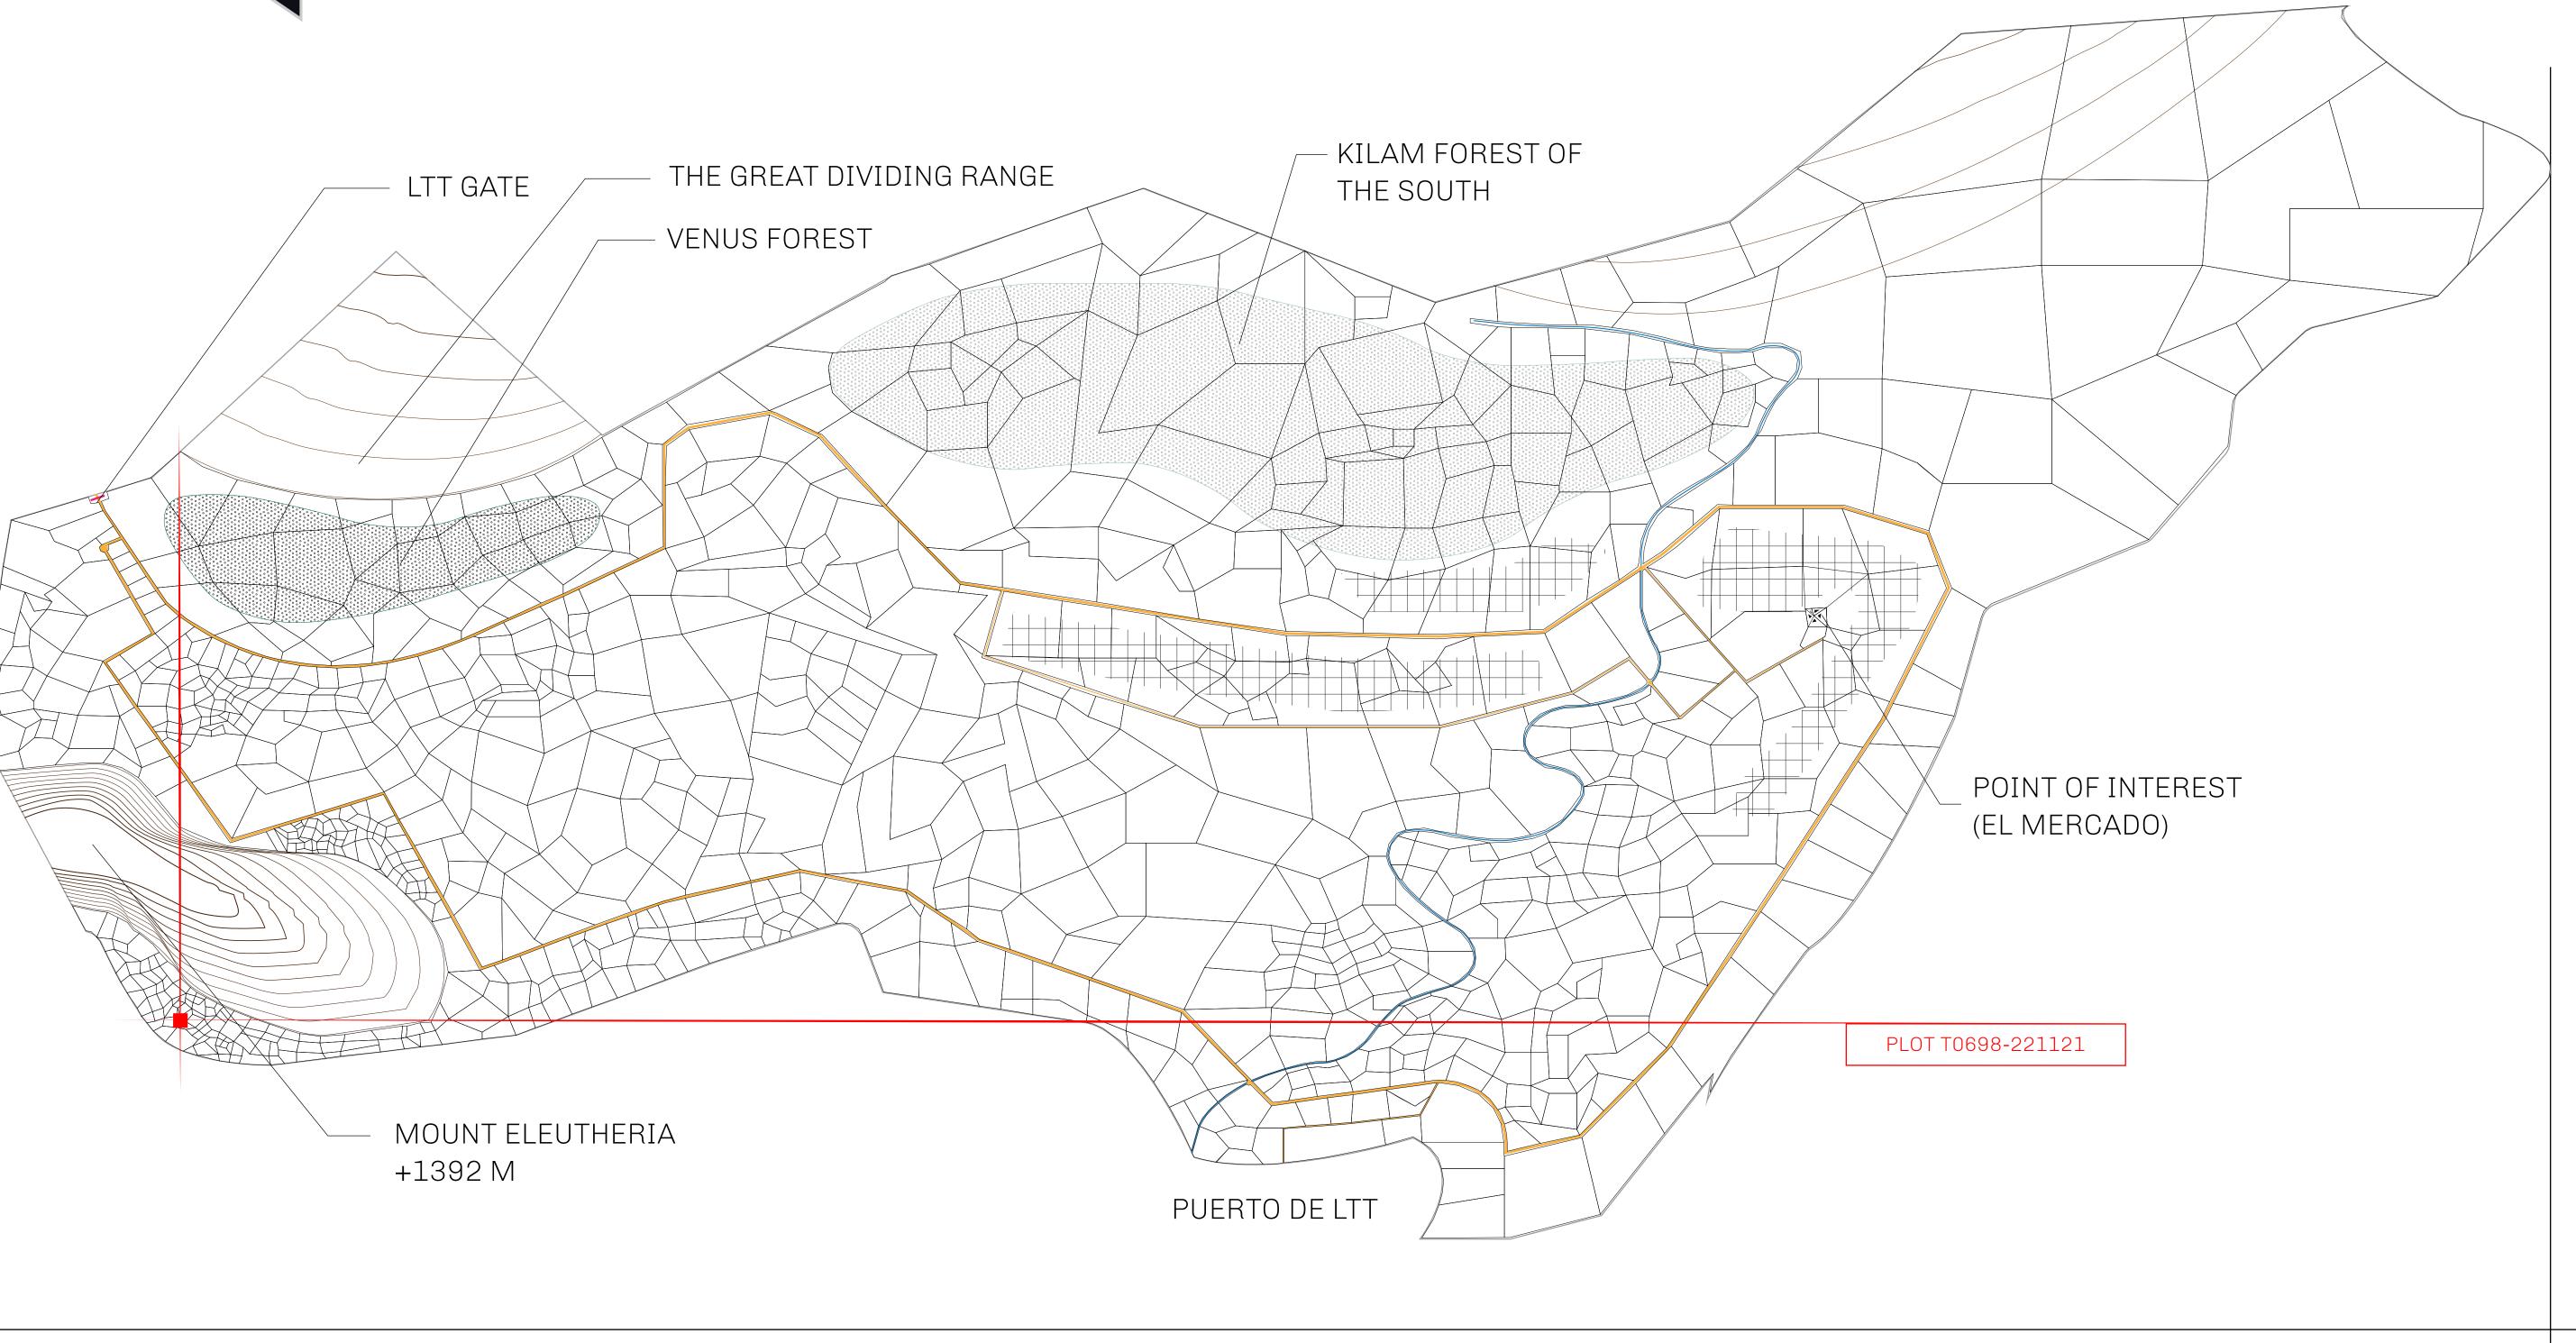

## THE SPANISH ARMADA

The most flamboyant of all of the states, this Spanish-speaking territory houses a clash of cultures. From the LTT trades in the El Mercado district to the solicitations for invites to the Great Empire, and even the traveling Caravans, it is a transient place; people are always on the move on the way to the Great Empire or a trek through the Dividing Range to the Royaume De Satoshi. Commerce uses derivations of LTT such as LTTE, LTTB, and LTTC.

## GEOGRAPHY

COASTLINE
BORDERS
HIGHEST POINT
LOWEST POINT
PLOTS
SCALE

193.03 KM (119.94 MILES)
OCEAN, THE GREAT EMPIRE
MT ELEUTHERIA +1392 M
PUERTO DE LTT 0 M

1045

1:50000

## H.M. LNFT Land Registry

TITLE NUMBER

T0698-221121

ADMINISTRATIVE AREA

TERRITORIO LTT ST

ISSUED 22 November 2021

SCALE **1/50000** 

OWNER ENTITLEMENT

Type W-T: Share of 0.1% of all BUN sales (rewarded in Credits) plus 1% of all LTT redeemed based on number of NFT Stories minted; Mint 4 NFT Stories

TO721

PLOTT0698 BOUNDARY: 0.94 KM

PL0T T0699