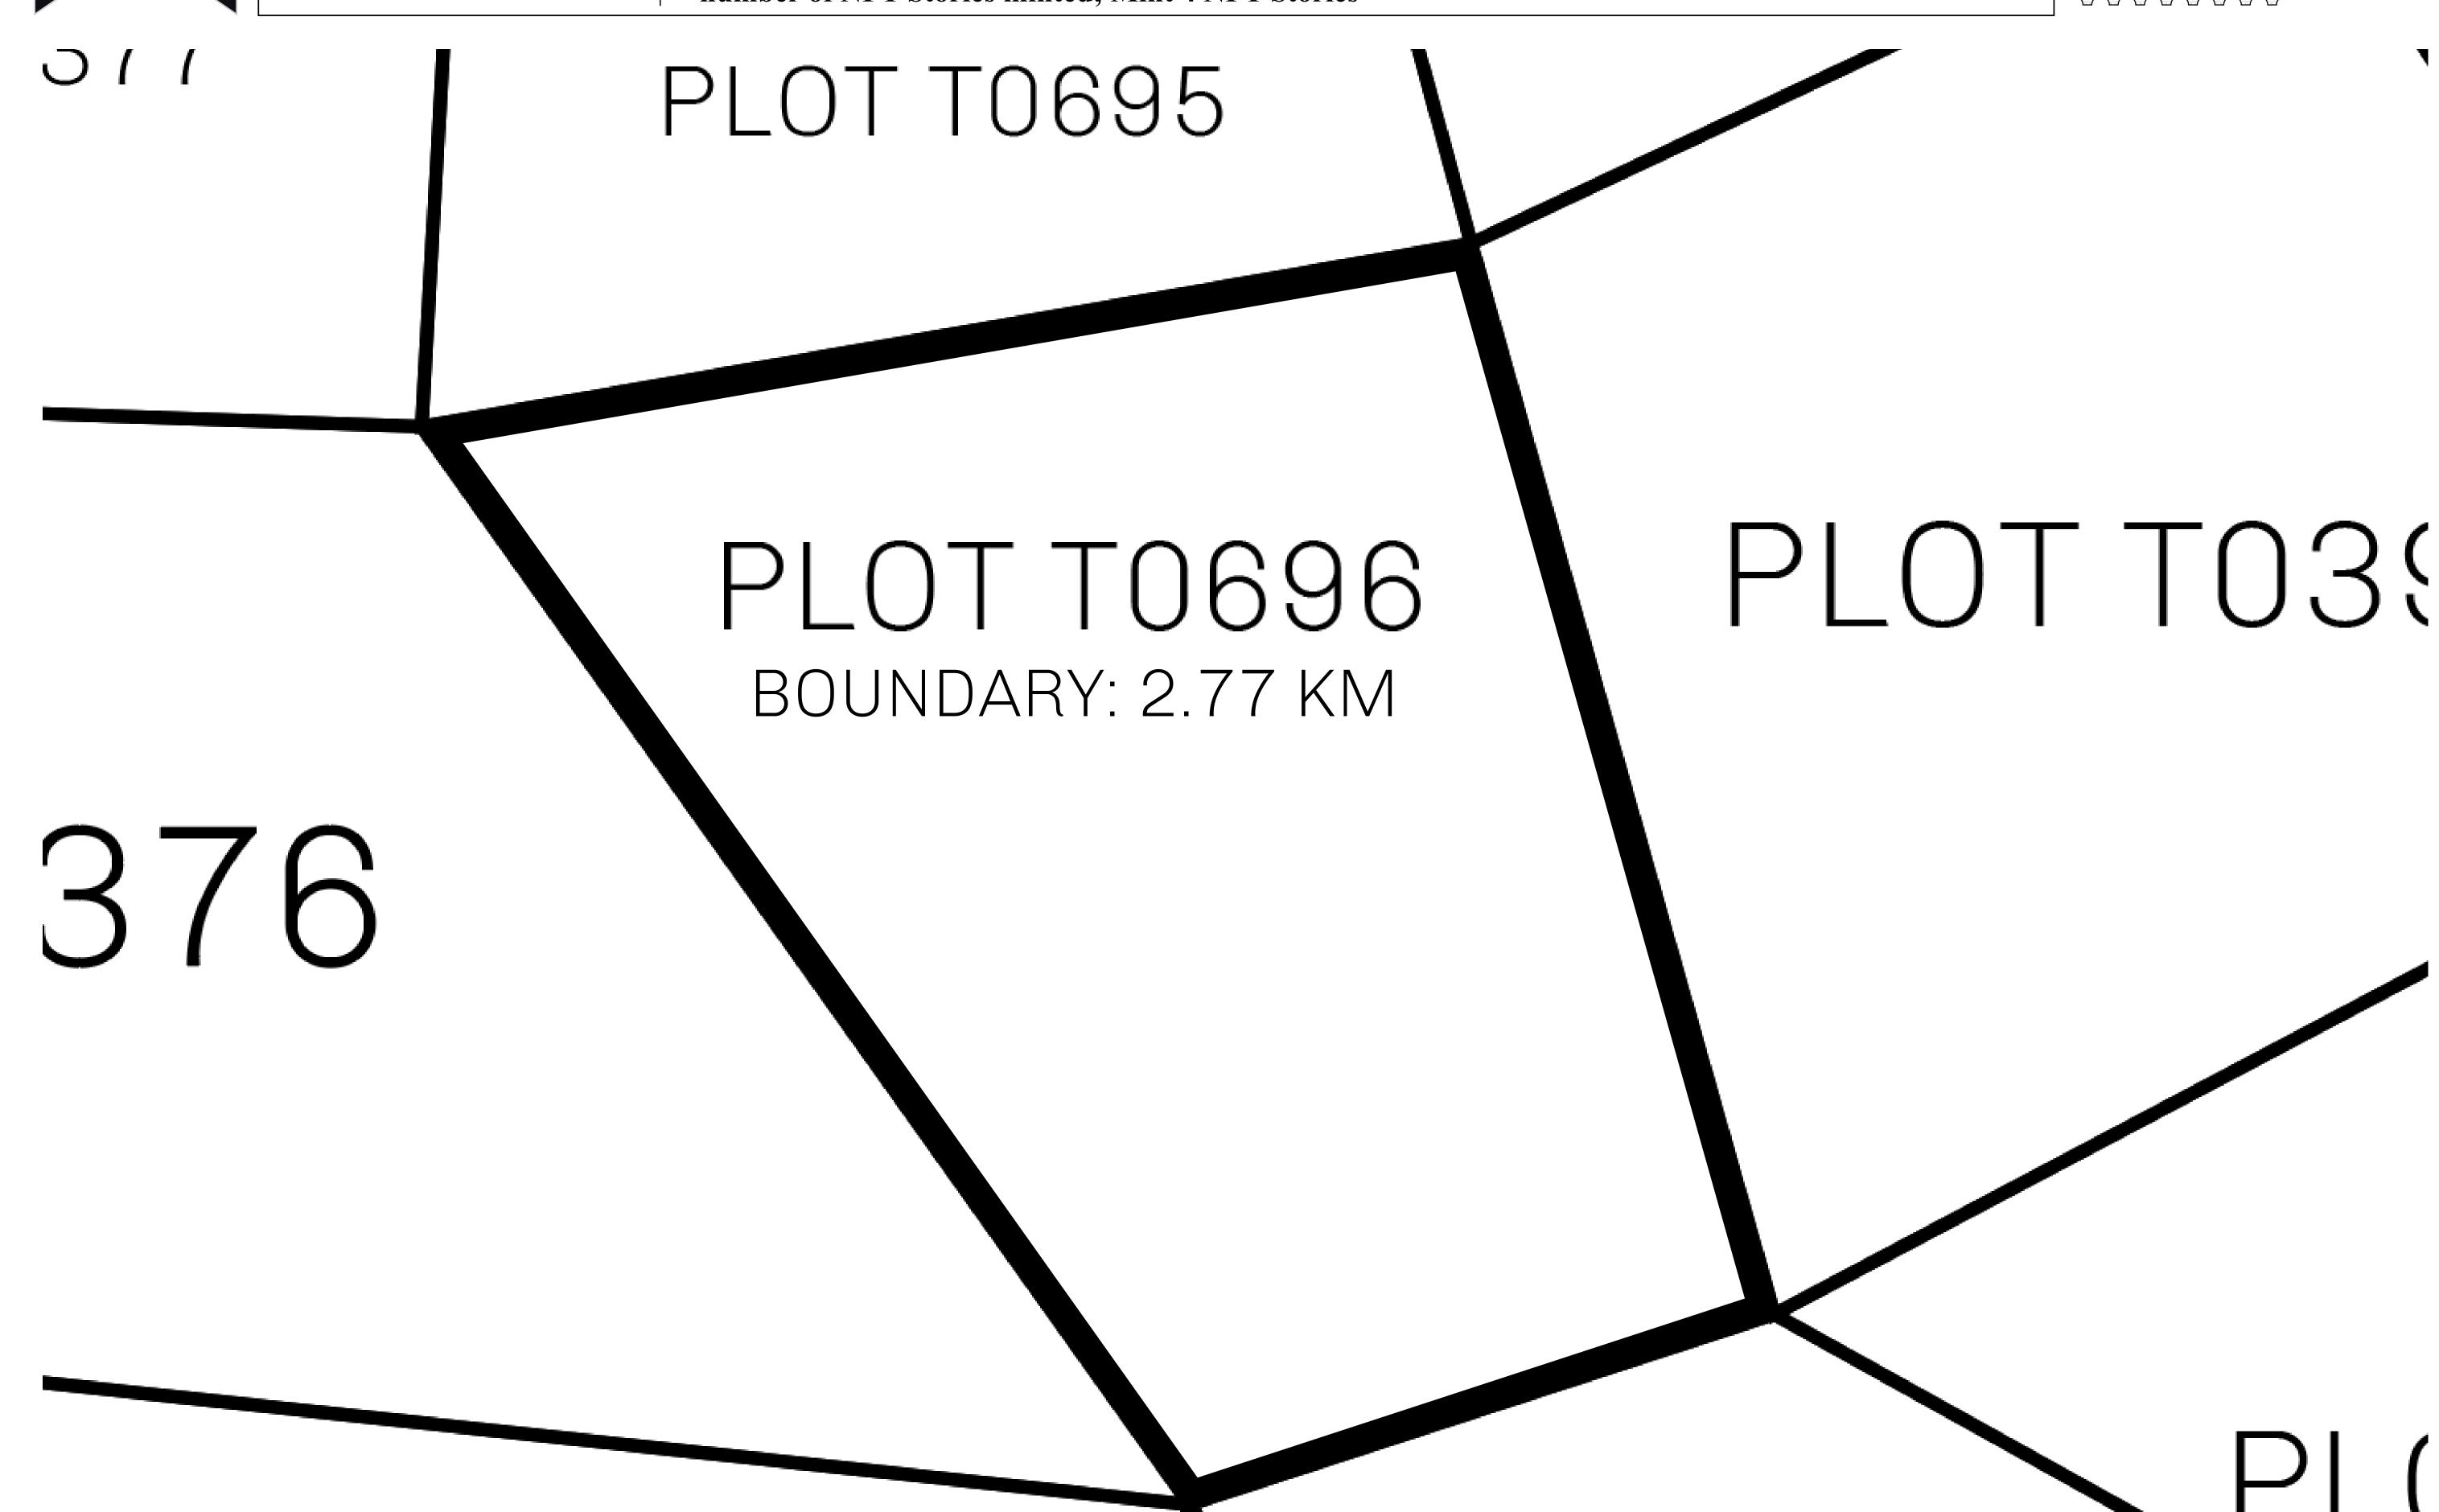

## H.M. LNFT Land Registry

T0696-221121

TITLE NUMBER

SCALE **1/50000** 

OWNER ENTITLEMENT

ADMINISTRATIVE AREA

Type W-T: Share of 0.1% of all BUN sales (rewarded in Credits) plus 1% of all LTT redeemed based on

ISSUED 22 November 2021 ...

number of NFT Stories minted; Mint 4 NFT Stories

TERRITORIO LTT ST