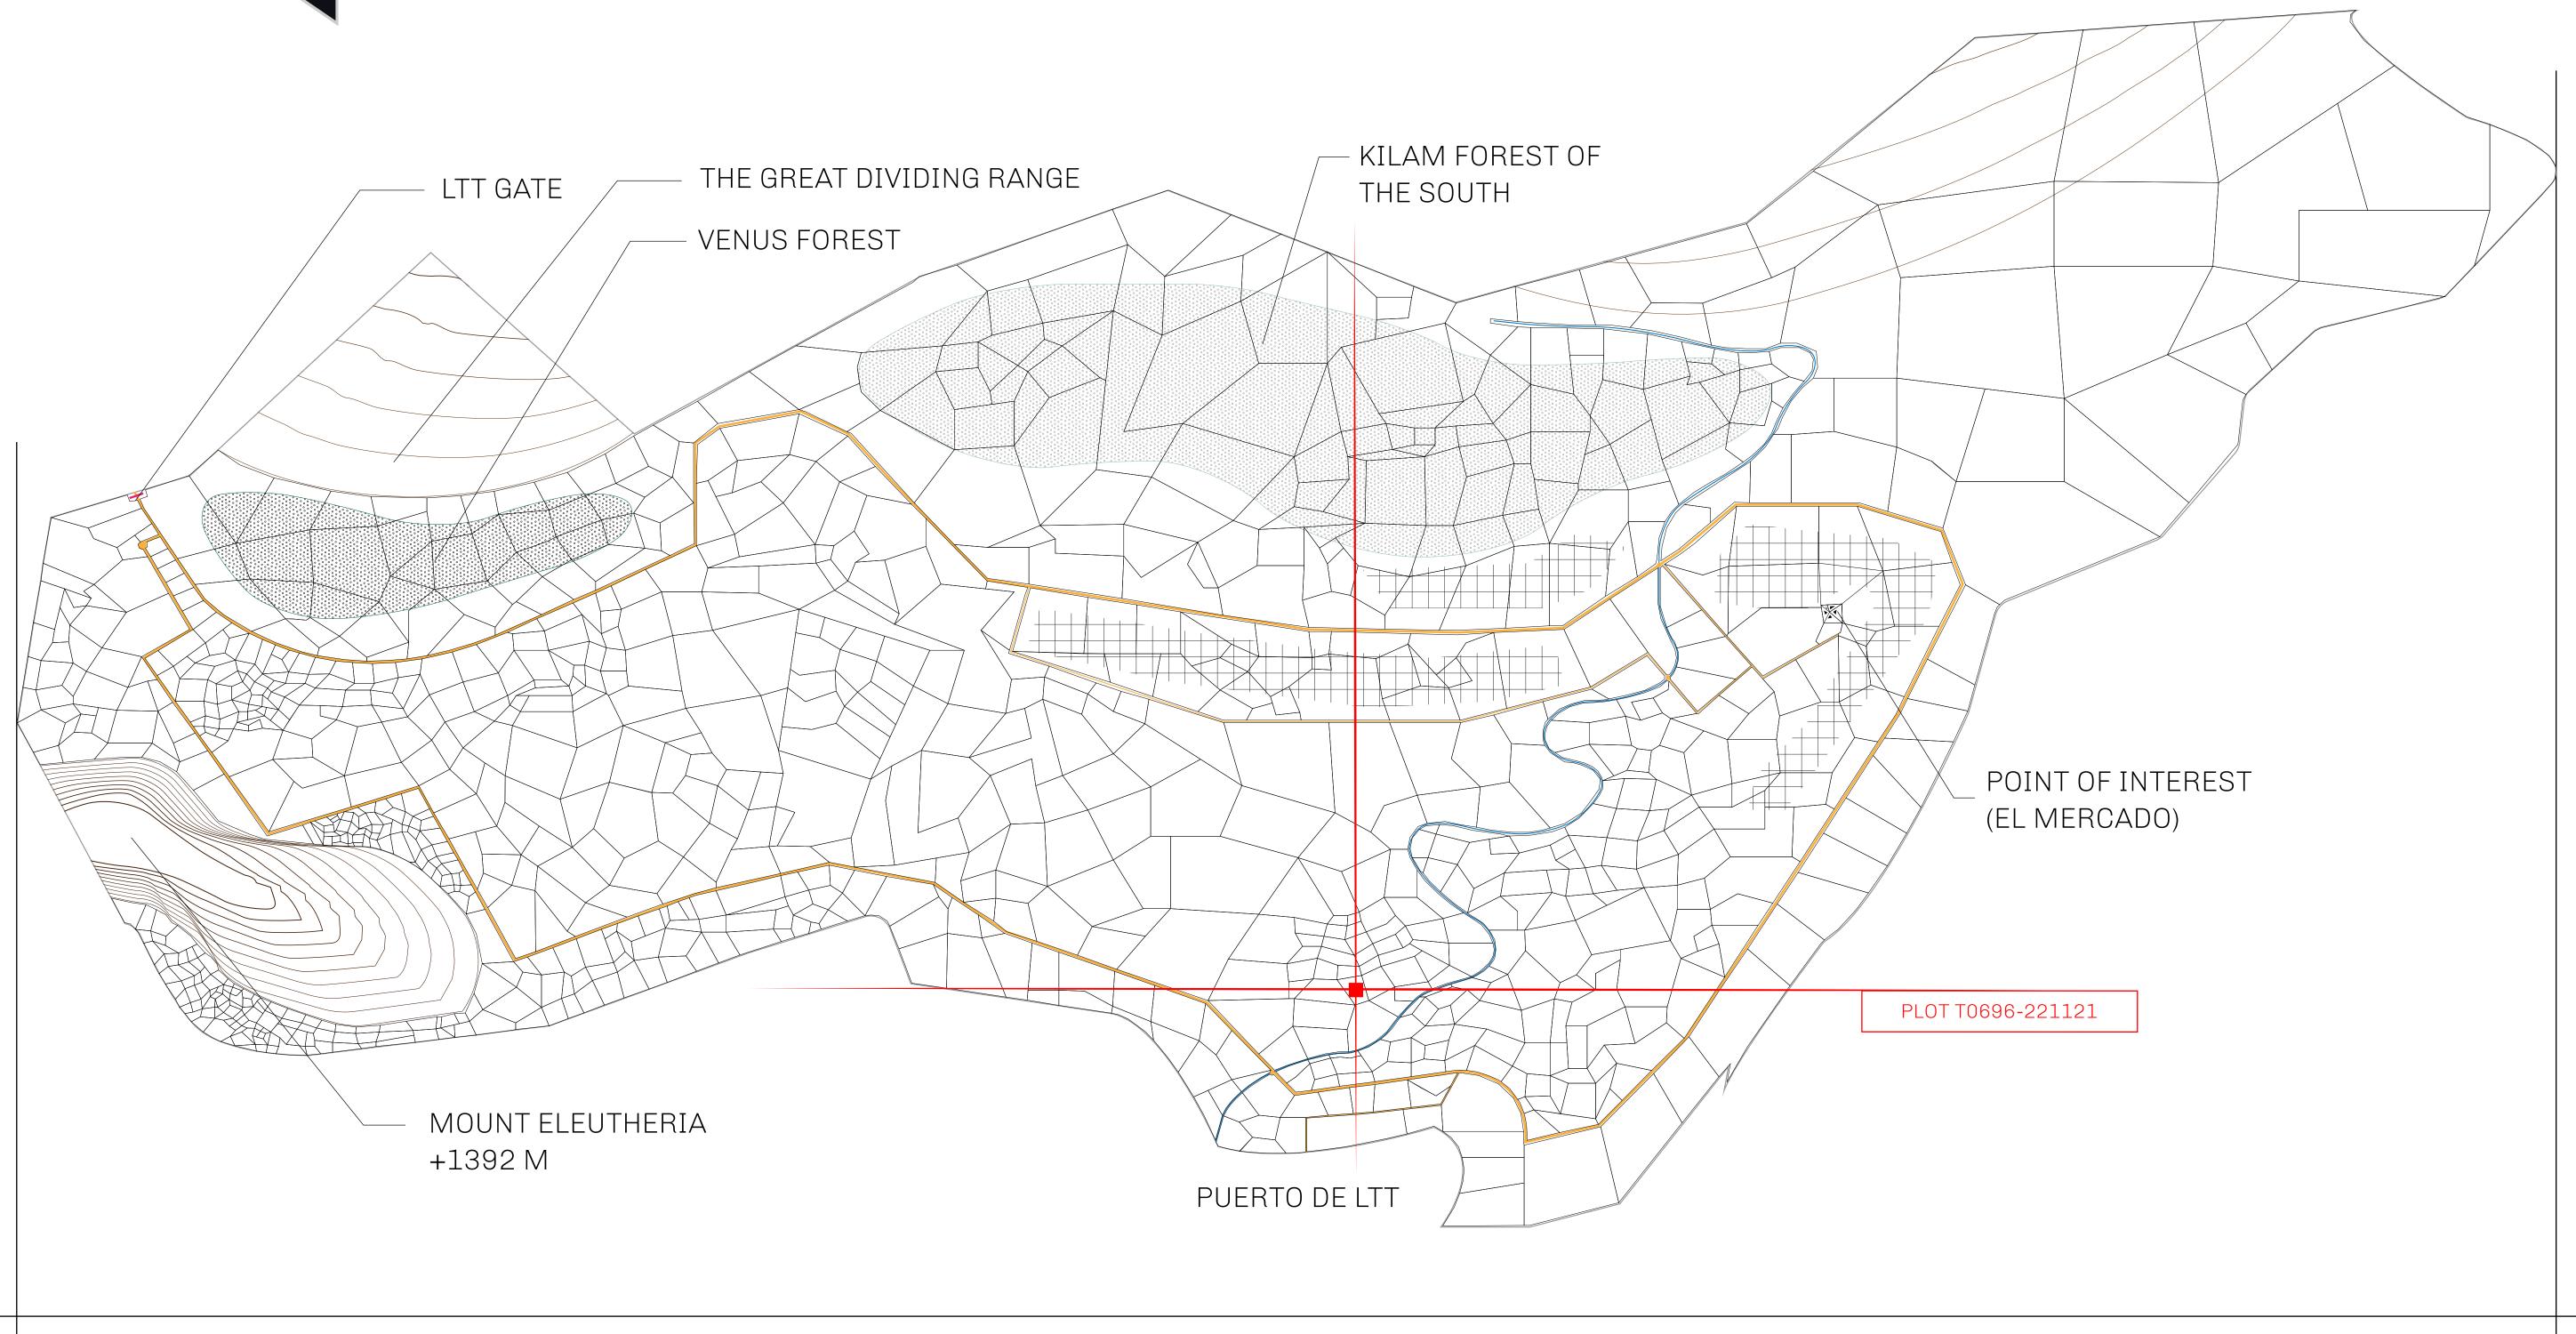

## THE SPANISH ARMADA

The most flamboyant of all of the states, this Spanish-speaking territory houses a clash of cultures. From the LTT trades in the El Mercado district to the solicitations for invites to the Great Empire, and even the traveling Caravans, it is a transient place; people are always on the move on the way to the Great Empire or a trek through the Dividing Range to the Royaume De Satoshi. Commerce uses derivations of LTT such as LTTE, LTTB, and LTTC.

## GEOGRAPHY

COASTLINE
BORDERS
HIGHEST POINT
LOWEST POINT
PLOTS
SCALE

193.03 KM (119.94 MILES)
OCEAN, THE GREAT EMPIRE
MT ELEUTHERIA +1392 M
PUERTO DE LTT 0 M

1045

1:50000

## H.M. LNFT Land Registry

T0696-221121

TITLE NUMBER

SCALE **1/50000** 

OWNER ENTITLEMENT

ADMINISTRATIVE AREA

Type W-T: Share of 0.1% of all BUN sales (rewarded in Credits) plus 1% of all LTT redeemed based on