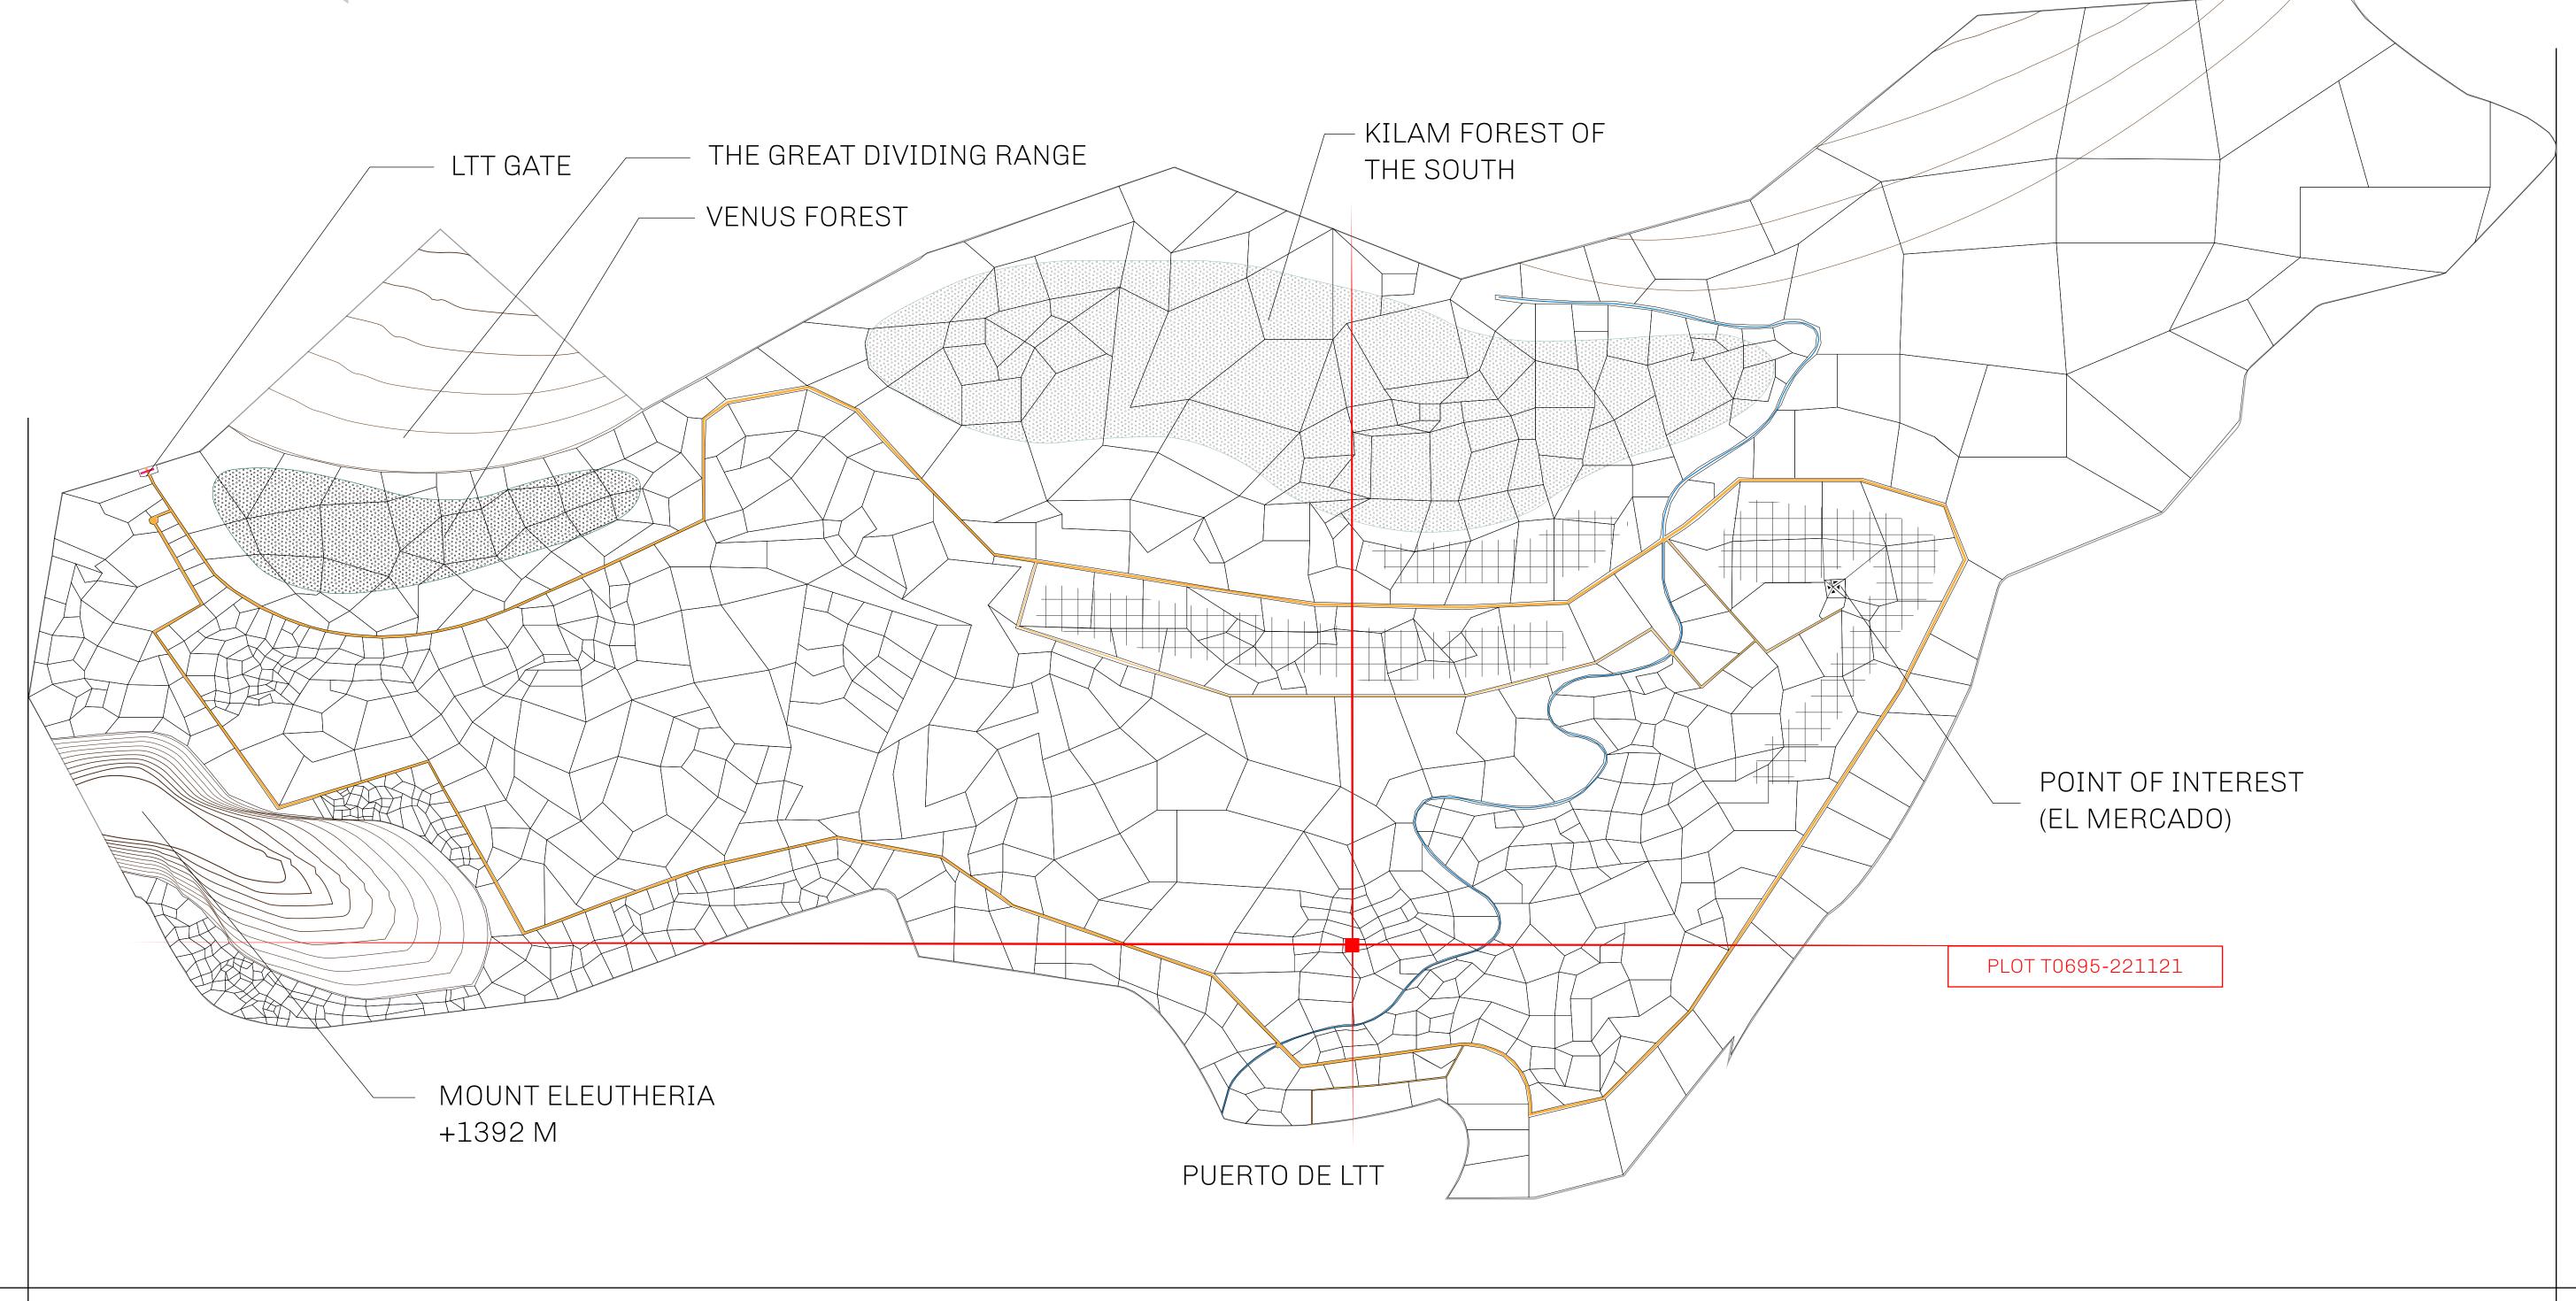

## THE SPANISH ARMADA

The most flamboyant of all of the states, this Spanish-speaking territory houses a clash of cultures. From the LTT trades in the El Mercado district to the solicitations for invites to the Great Empire, and even the traveling Caravans, it is a transient place; people are always on the move on the way to the Great Empire or a trek through the Dividing Range to the Royaume De Satoshi. Commerce uses derivations of LTT such as LTTE, LTTB, and LTTC.

## GEOGRAPHY

COASTLINE
BORDERS
HIGHEST POINT
LOWEST POINT
PLOTS
SCALE

193.03 KM (119.94 MILES)
OCEAN, THE GREAT EMPIRE
MT ELEUTHERIA +1392 M
PUERTO DE LTT 0 M

1045

1:50000

## H.M. LNFT Land Registry

T0695-221121

TITLE NUMBER

ADMINISTRATIVE AREA

TERRITORIO LTT ST

ISSUED 22 November 2021

SCALE **1/50000** 

OWNER ENTITLEMENT