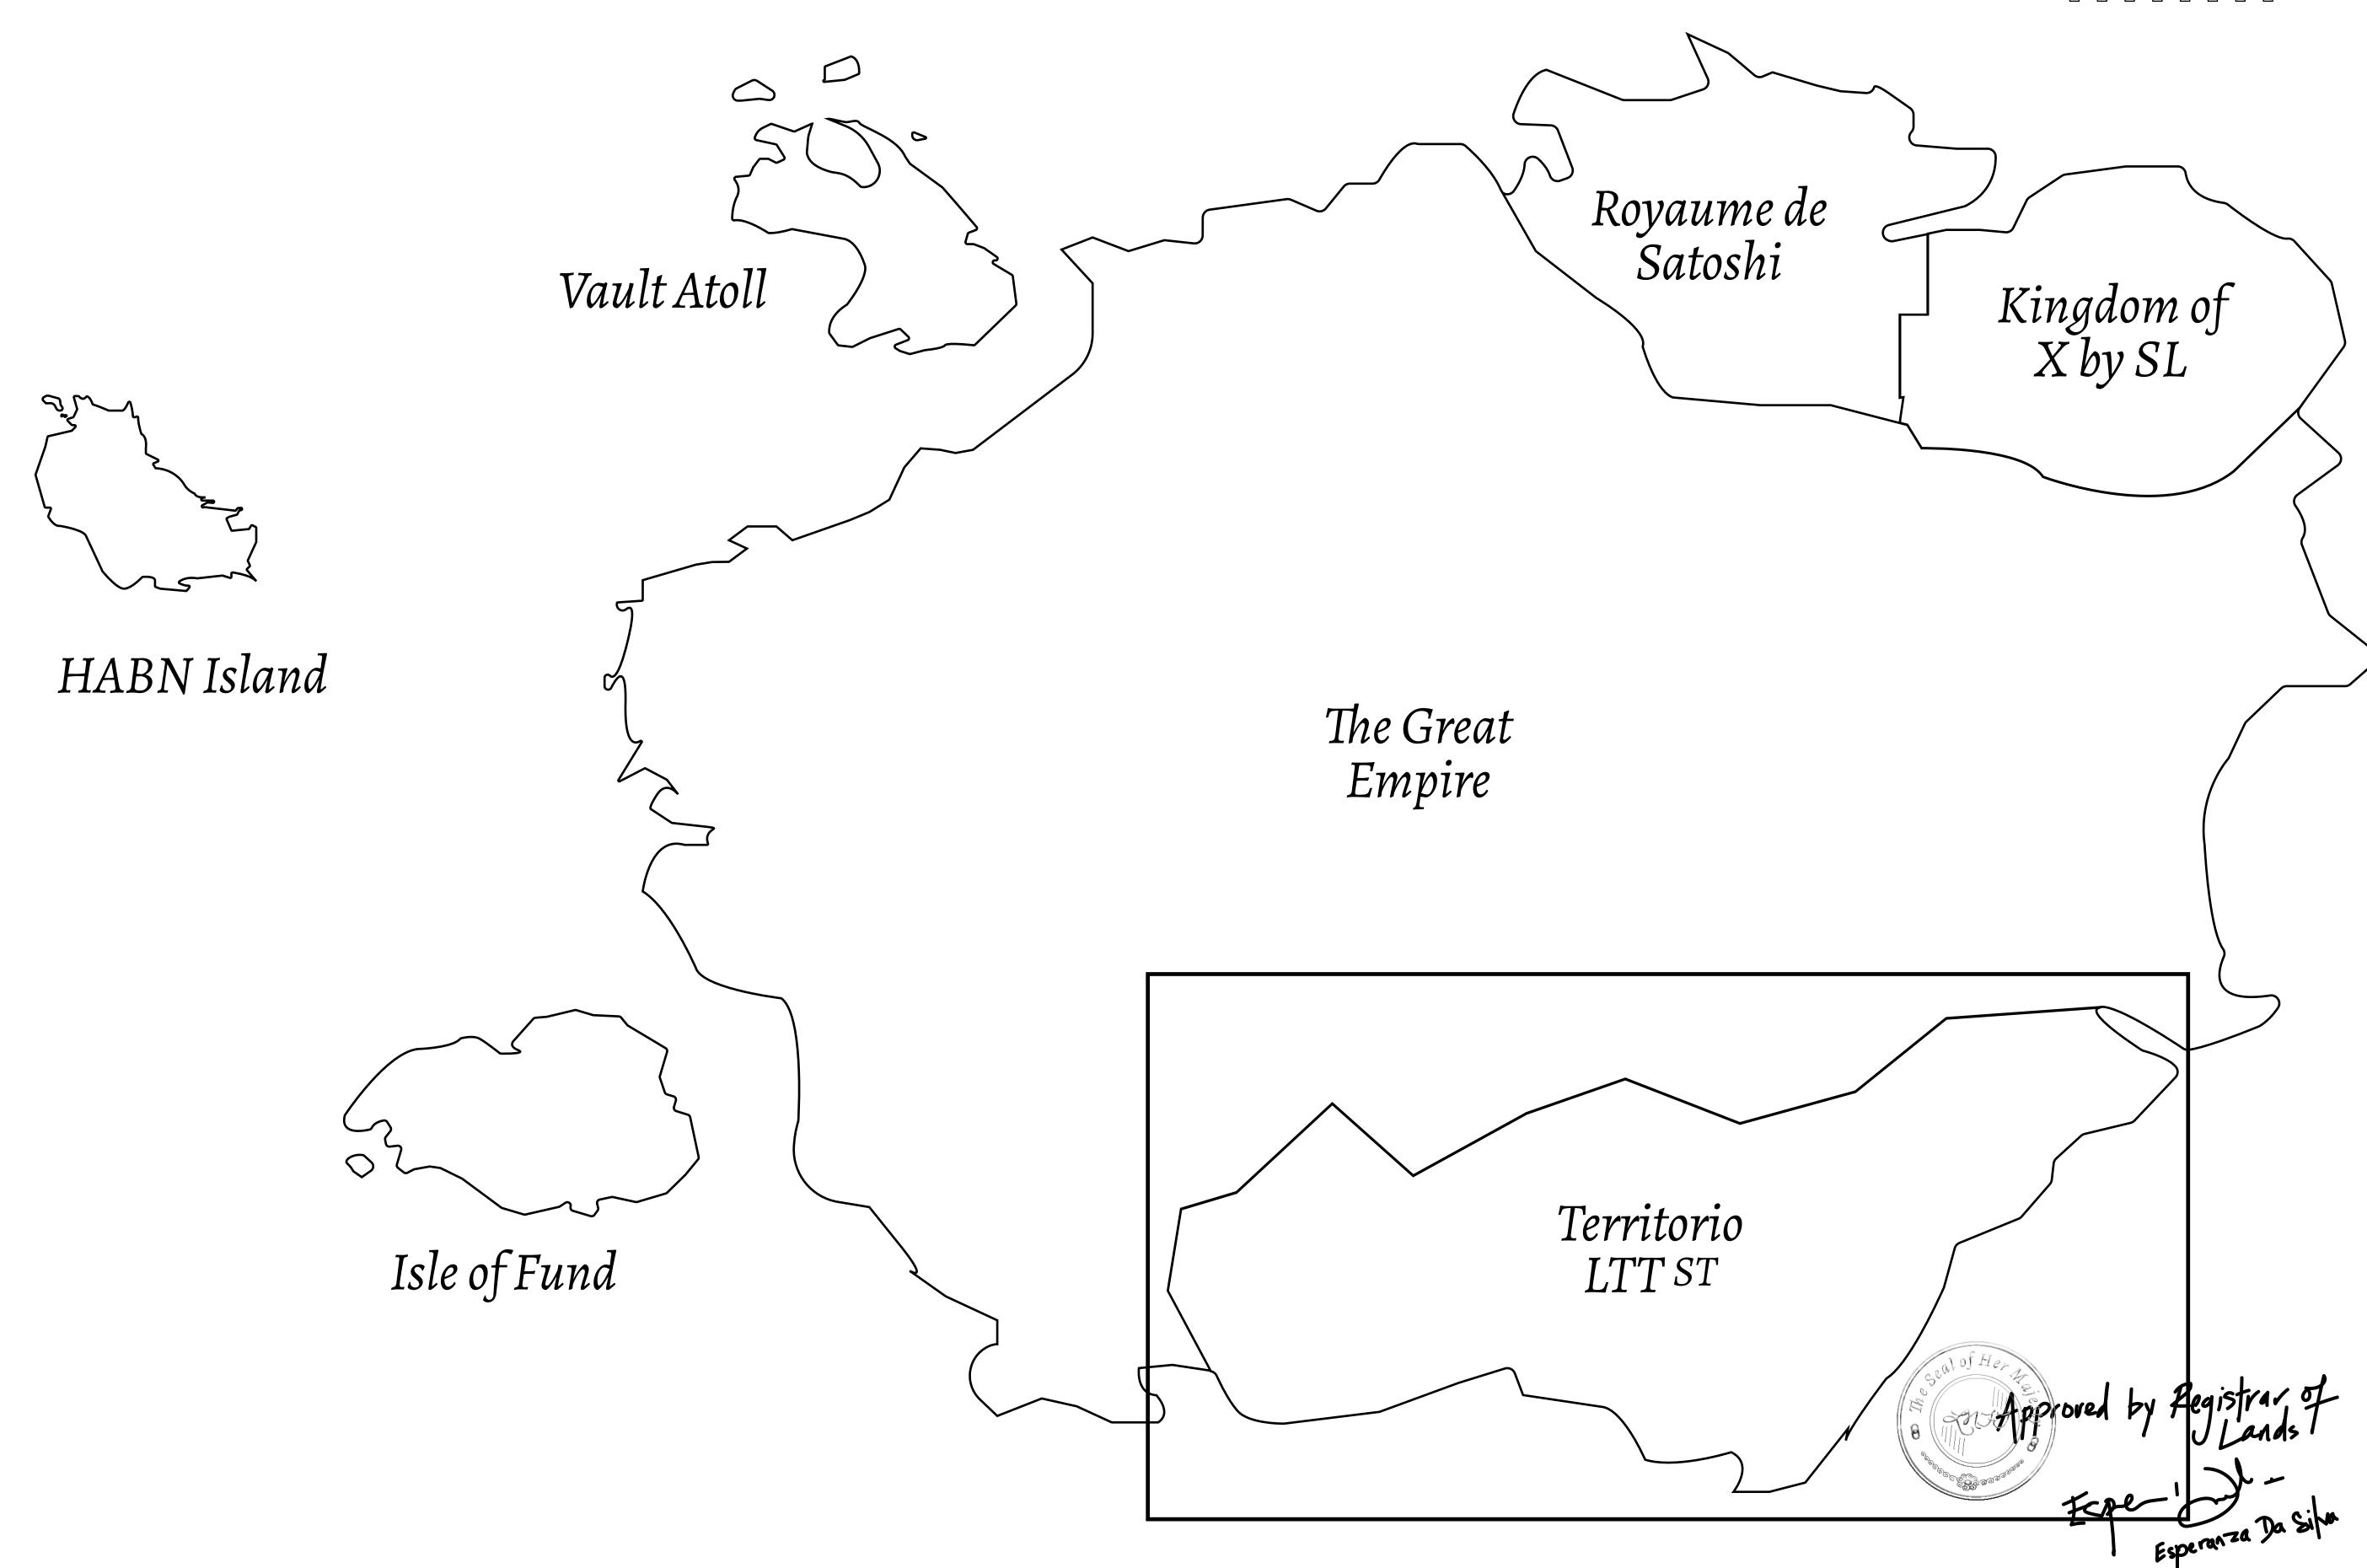

## THE SPANISH ARMADA

The most flamboyant of all of the states, this Spanish-speaking territory houses a clash of cultures. From the LTT trades in the El Mercado district to the solicitations for invites to the Great Empire, and even the traveling Caravans, it is a transient place; people are always on the move on the way to the Great Empire or a trek through the Dividing Range to the Royaume De Satoshi. Commerce uses derivations of LTT such as LTTE, LTTB, and LTTC.

## GEOGRAPHY

COASTLINE
BORDERS
HIGHEST POINT
LOWEST POINT
PLOTS
SCALE

193.03 KM (119.94 MILES)
OCEAN, THE GREAT EMPIRE
MT ELEUTHERIA +1392 M
PUERTO DE LTT 0 M

1045

1:50000

## H.M. LNFT Land Registry

T0695-221121

TITLE NUMBER

ADMINISTRATIVE AREA

TERRITORIO LTT ST

ISSUED 22 November 2021

SCALE **1/50000** 

OWNER ENTITLEMENT