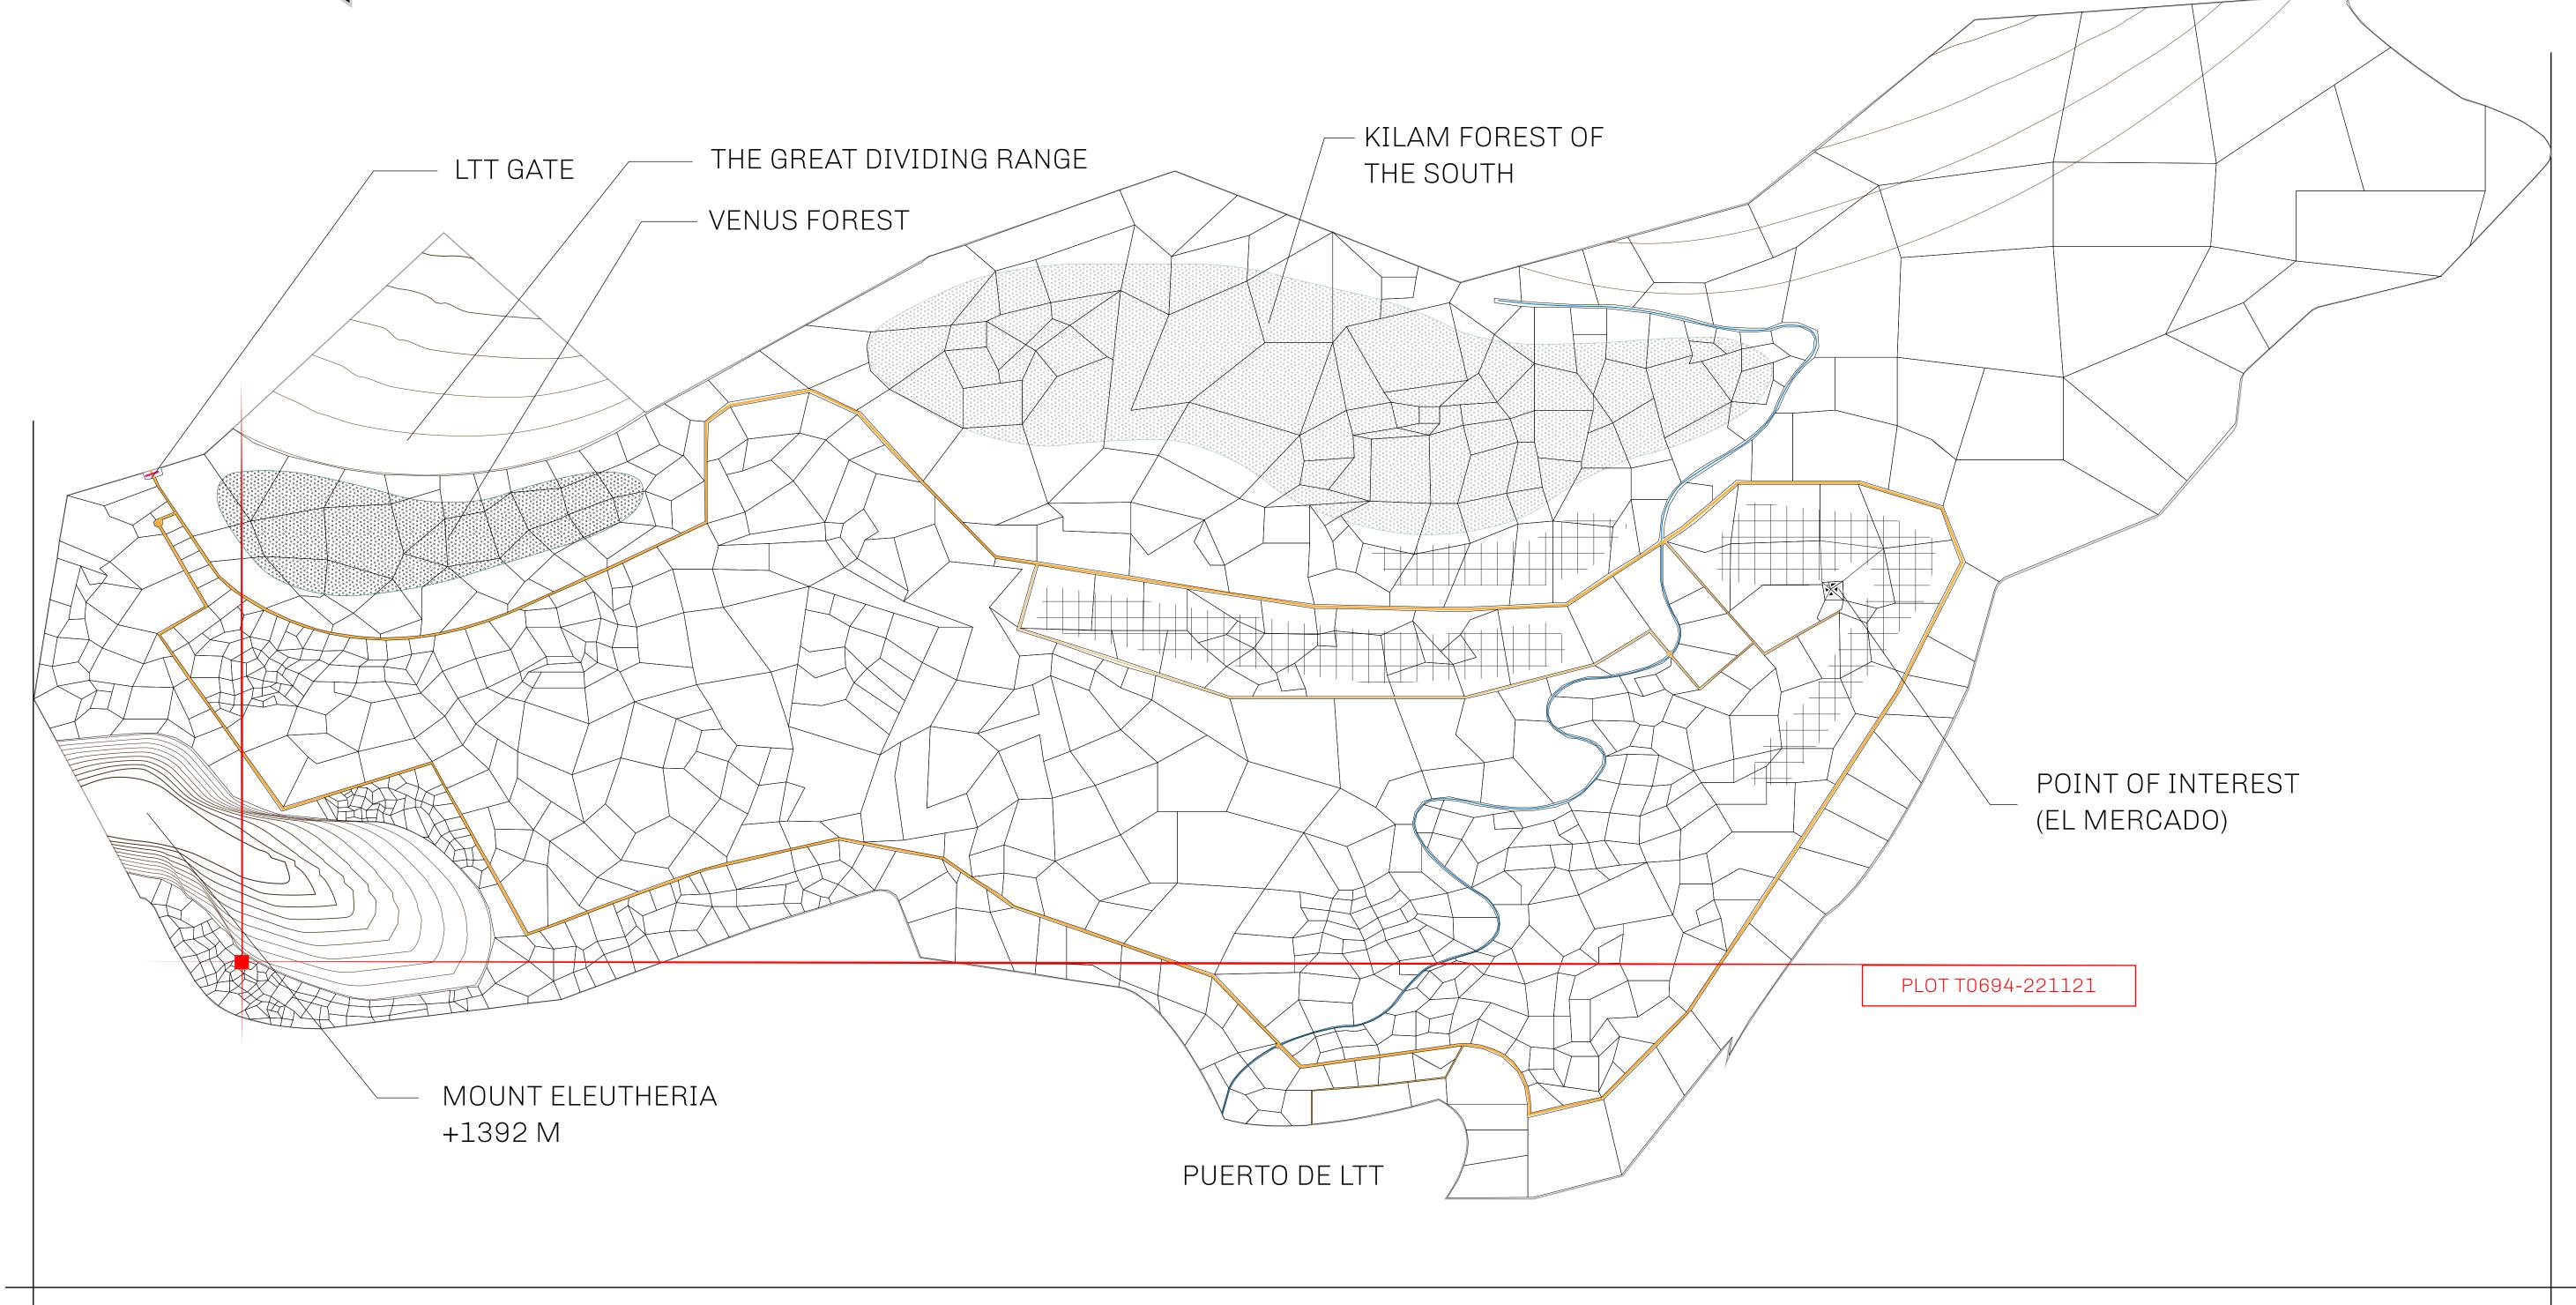

### GEOGRAPHY

COASTLINE
BORDERS
HIGHEST POINT
LOWEST POINT
PLOTS
SCALE

193.03 KM (119.94 MILES)
OCEAN, THE GREAT EMPIRE
MT ELEUTHERIA +1392 M
PUERTO DE LTT 0 M

1045

1:50000

## H.M. LNFT Land Registry

T0694-221121

TITLE NUMBER

ADMINISTRATIVE AREA

TERRITORIO LTT ST

ISSUED 22 November 2021

SCALE **1/50000** 

OWNER ENTITLEMENT

Type W-T: Share of 0.1% of all BUN sales (rewarded in Credits) plus 1% of all LTT redeemed based on number of NFT Stories minted; Mint 4 NFT Stories

PL0T70694

BOUNDARY: 0.85 KM