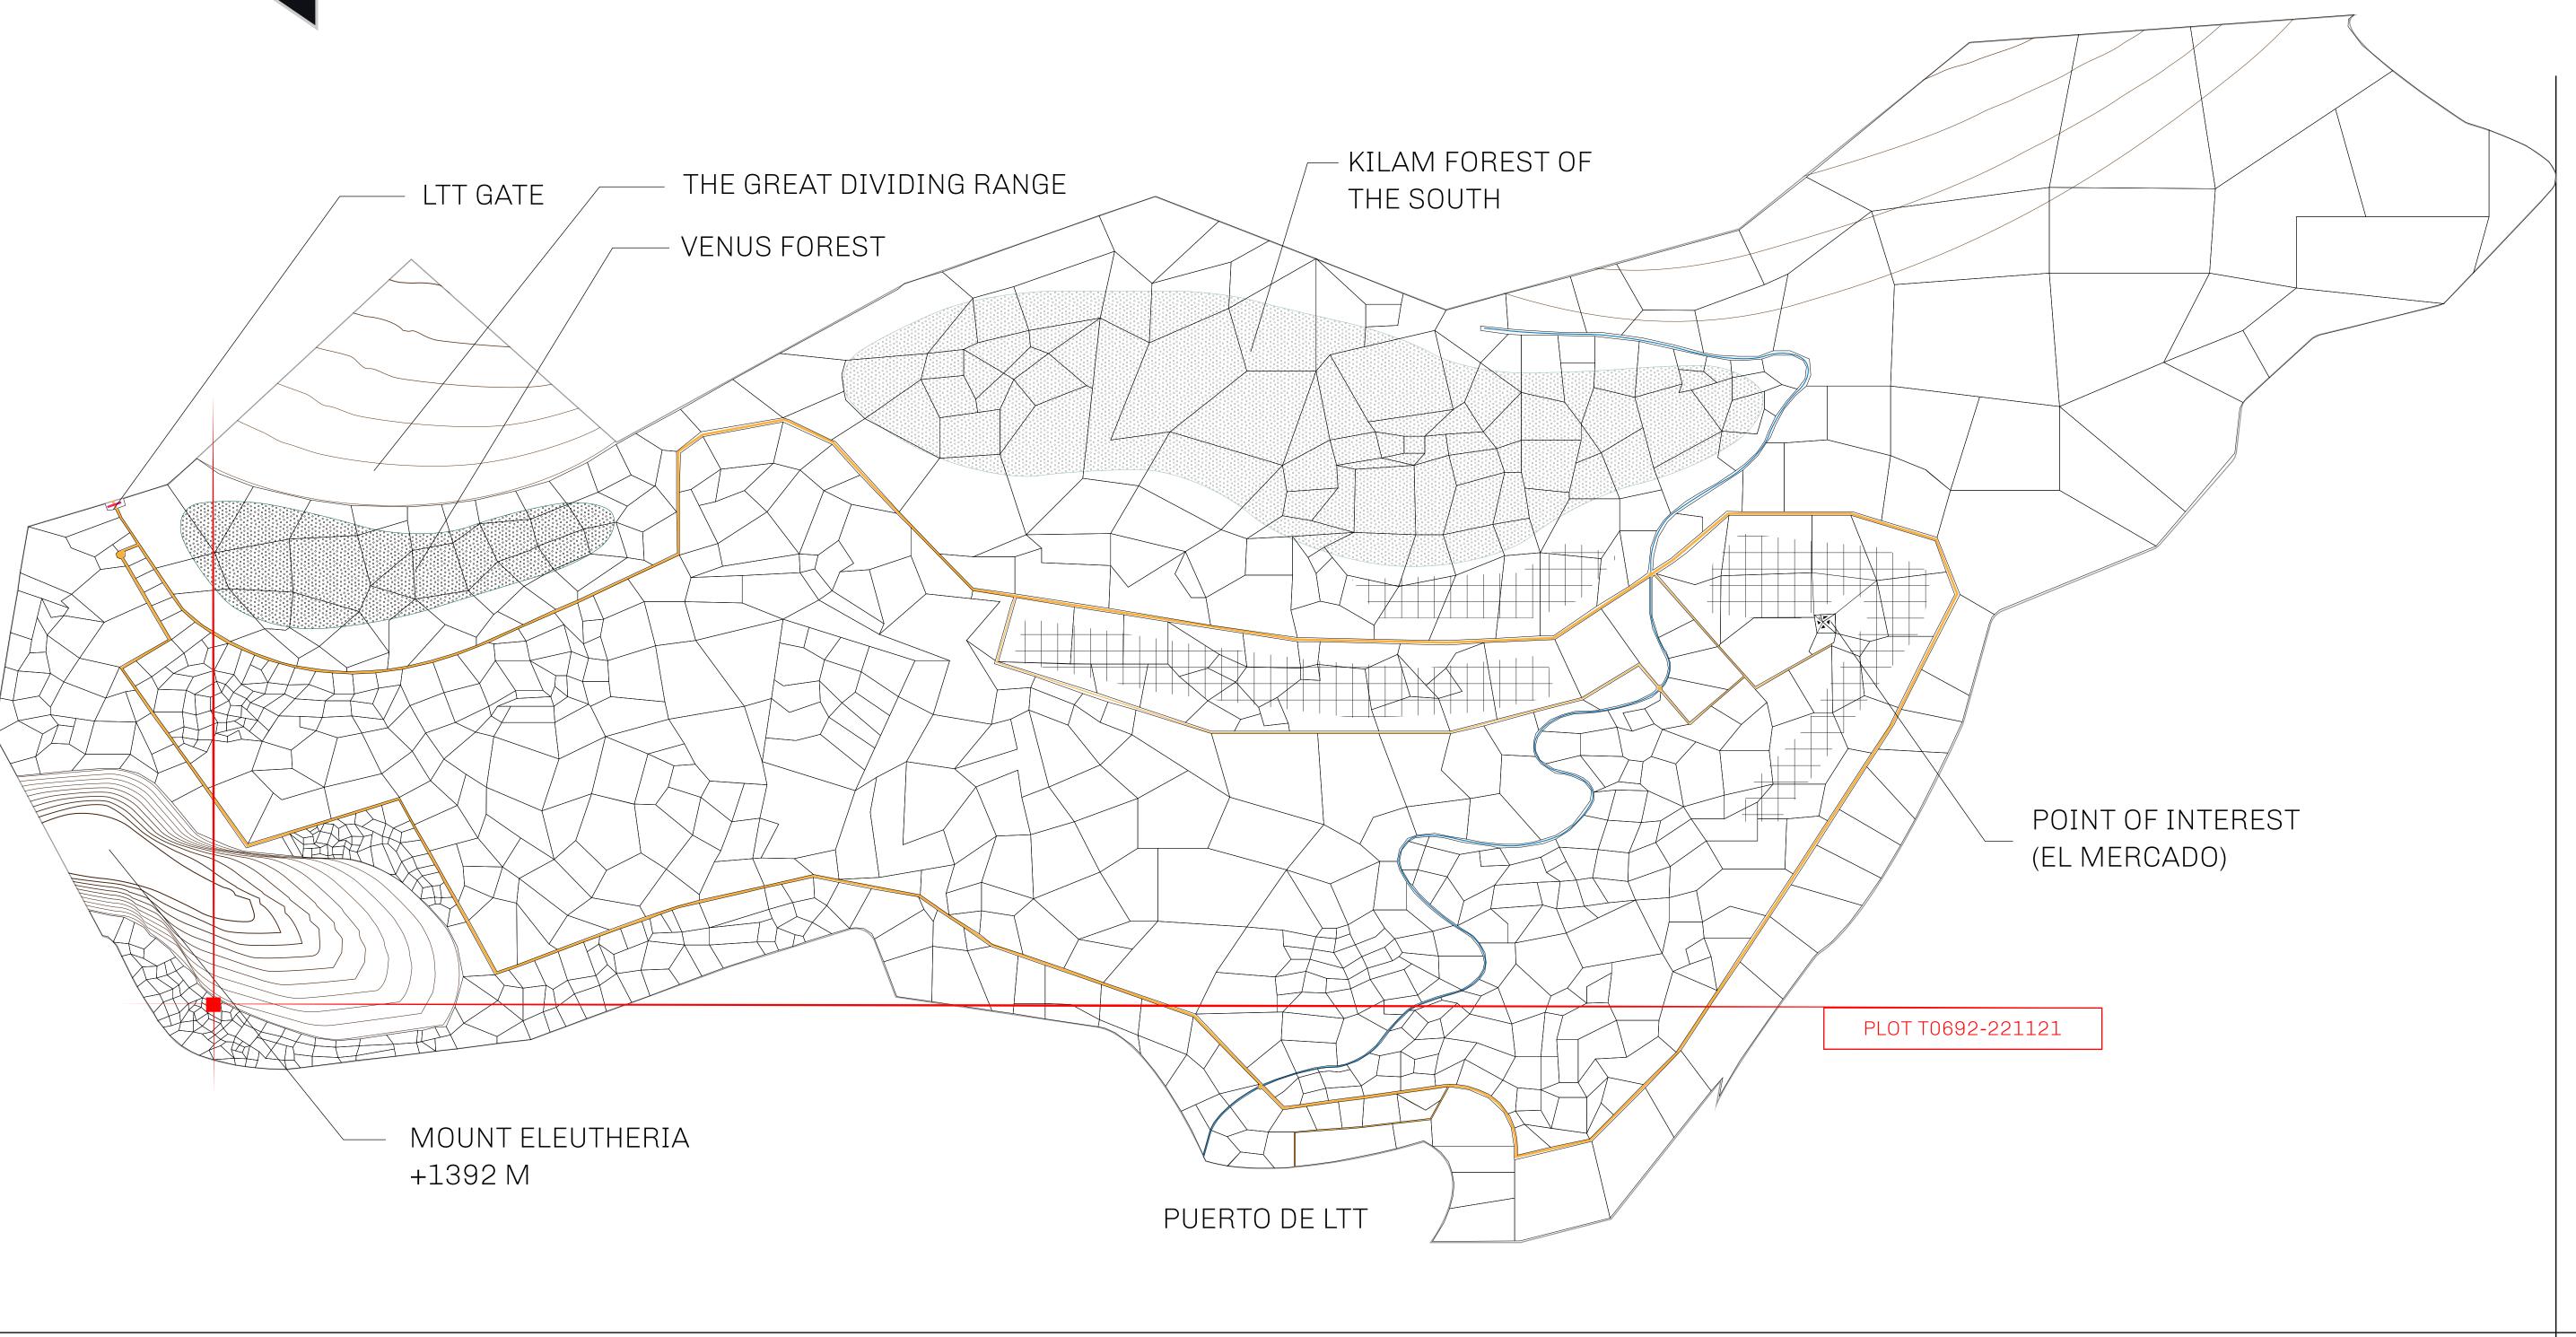

## THE SPANISH ARMADA

The most flamboyant of all of the states, this Spanish-speaking territory houses a clash of cultures. From the LTT trades in the El Mercado district to the solicitations for invites to the Great Empire, and even the traveling Caravans, it is a transient place; people are always on the move on the way to the Great Empire or a trek through the Dividing Range to the Royaume De Satoshi. Commerce uses derivations of LTT such as LTTE, LTTB, and LTTC.

## GEOGRAPHY

COASTLINE
BORDERS
HIGHEST POINT
LOWEST POINT
PLOTS
SCALE

193.03 KM (119.94 MILES)
OCEAN, THE GREAT EMPIRE
MT ELEUTHERIA +1392 M
PUERTO DE LTT 0 M

1045

1:50000

## H.M. LNFT Land Registry

TITLE NUMBER

T0692-221121

ADMINISTRATIVE AREA

TERRITORIO LTT ST

ISSUED 22 November 2021

SCALE **1/50000** 

OWNER ENTITLEMENT

Type W-T: Share of 0.1% of all BUN sales (rewarded in Credits) plus 1% of all LTT redeemed based on

number of NFT Stories minted; Mint 4 NFT Stories

PL0TT0692

BOUNDARY: 0.87 KM