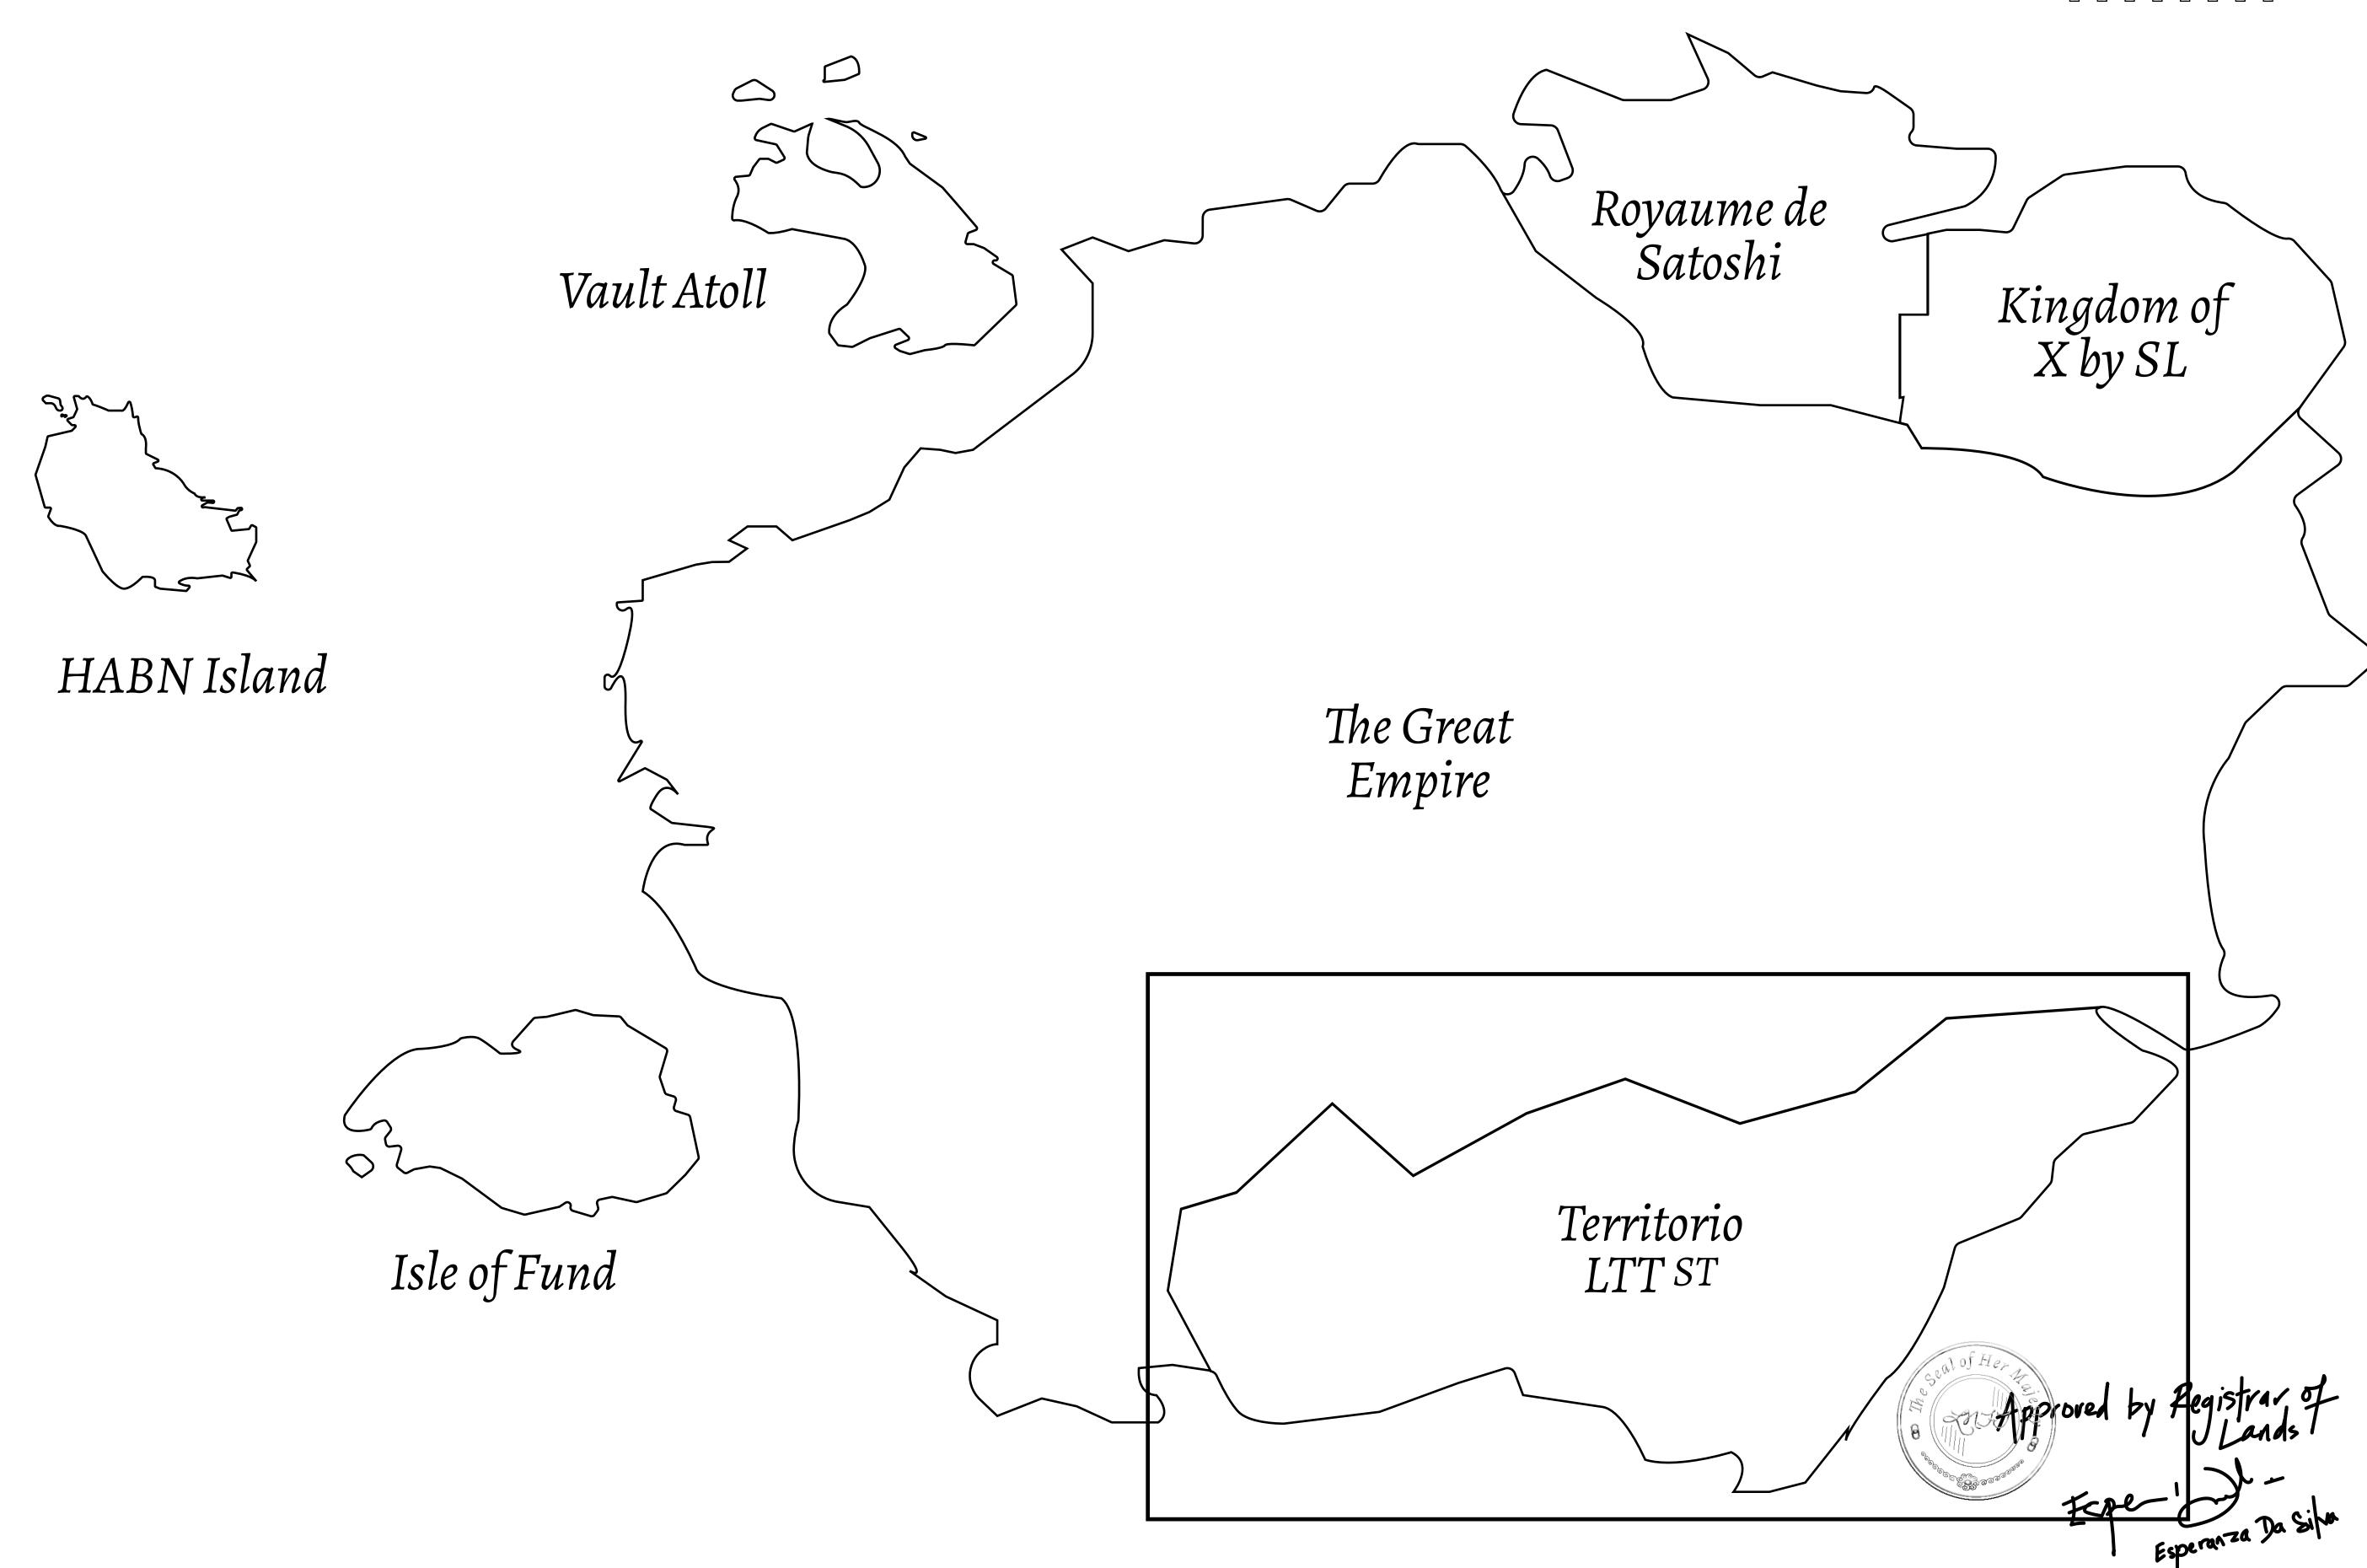

## THE SPANISH ARMADA

The most flamboyant of all of the states, this Spanish-speaking territory houses a clash of cultures. From the LTT trades in the El Mercado district to the solicitations for invites to the Great Empire, and even the traveling Caravans, it is a transient place; people are always on the move on the way to the Great Empire or a trek through the Dividing Range to the Royaume De Satoshi. Commerce uses derivations of LTT such as LTTE, LTTB, and LTTC.

## GEOGRAPHY

COASTLINE
BORDERS
HIGHEST POINT
LOWEST POINT
PLOTS
SCALE

193.03 KM (119.94 MILES)
OCEAN, THE GREAT EMPIRE
MT ELEUTHERIA +1392 M
PUERTO DE LTT 0 M

1045

1:50000

## H.M. LNFT Land Registry

TITLE NUMBER

ADMINISTRATIVE AREA

TERRITORIO LTT ST

ISSUED 22 November 2021 61.

SCALE **1/50000** 

Type W-T: Share of 0.1% of all BUN sales (rewarded in Credits) plus 1% of all LTT redeemed based on OWNER ENTITLEMENT number of NFT Stories minted; Mint 4 NFT Stories