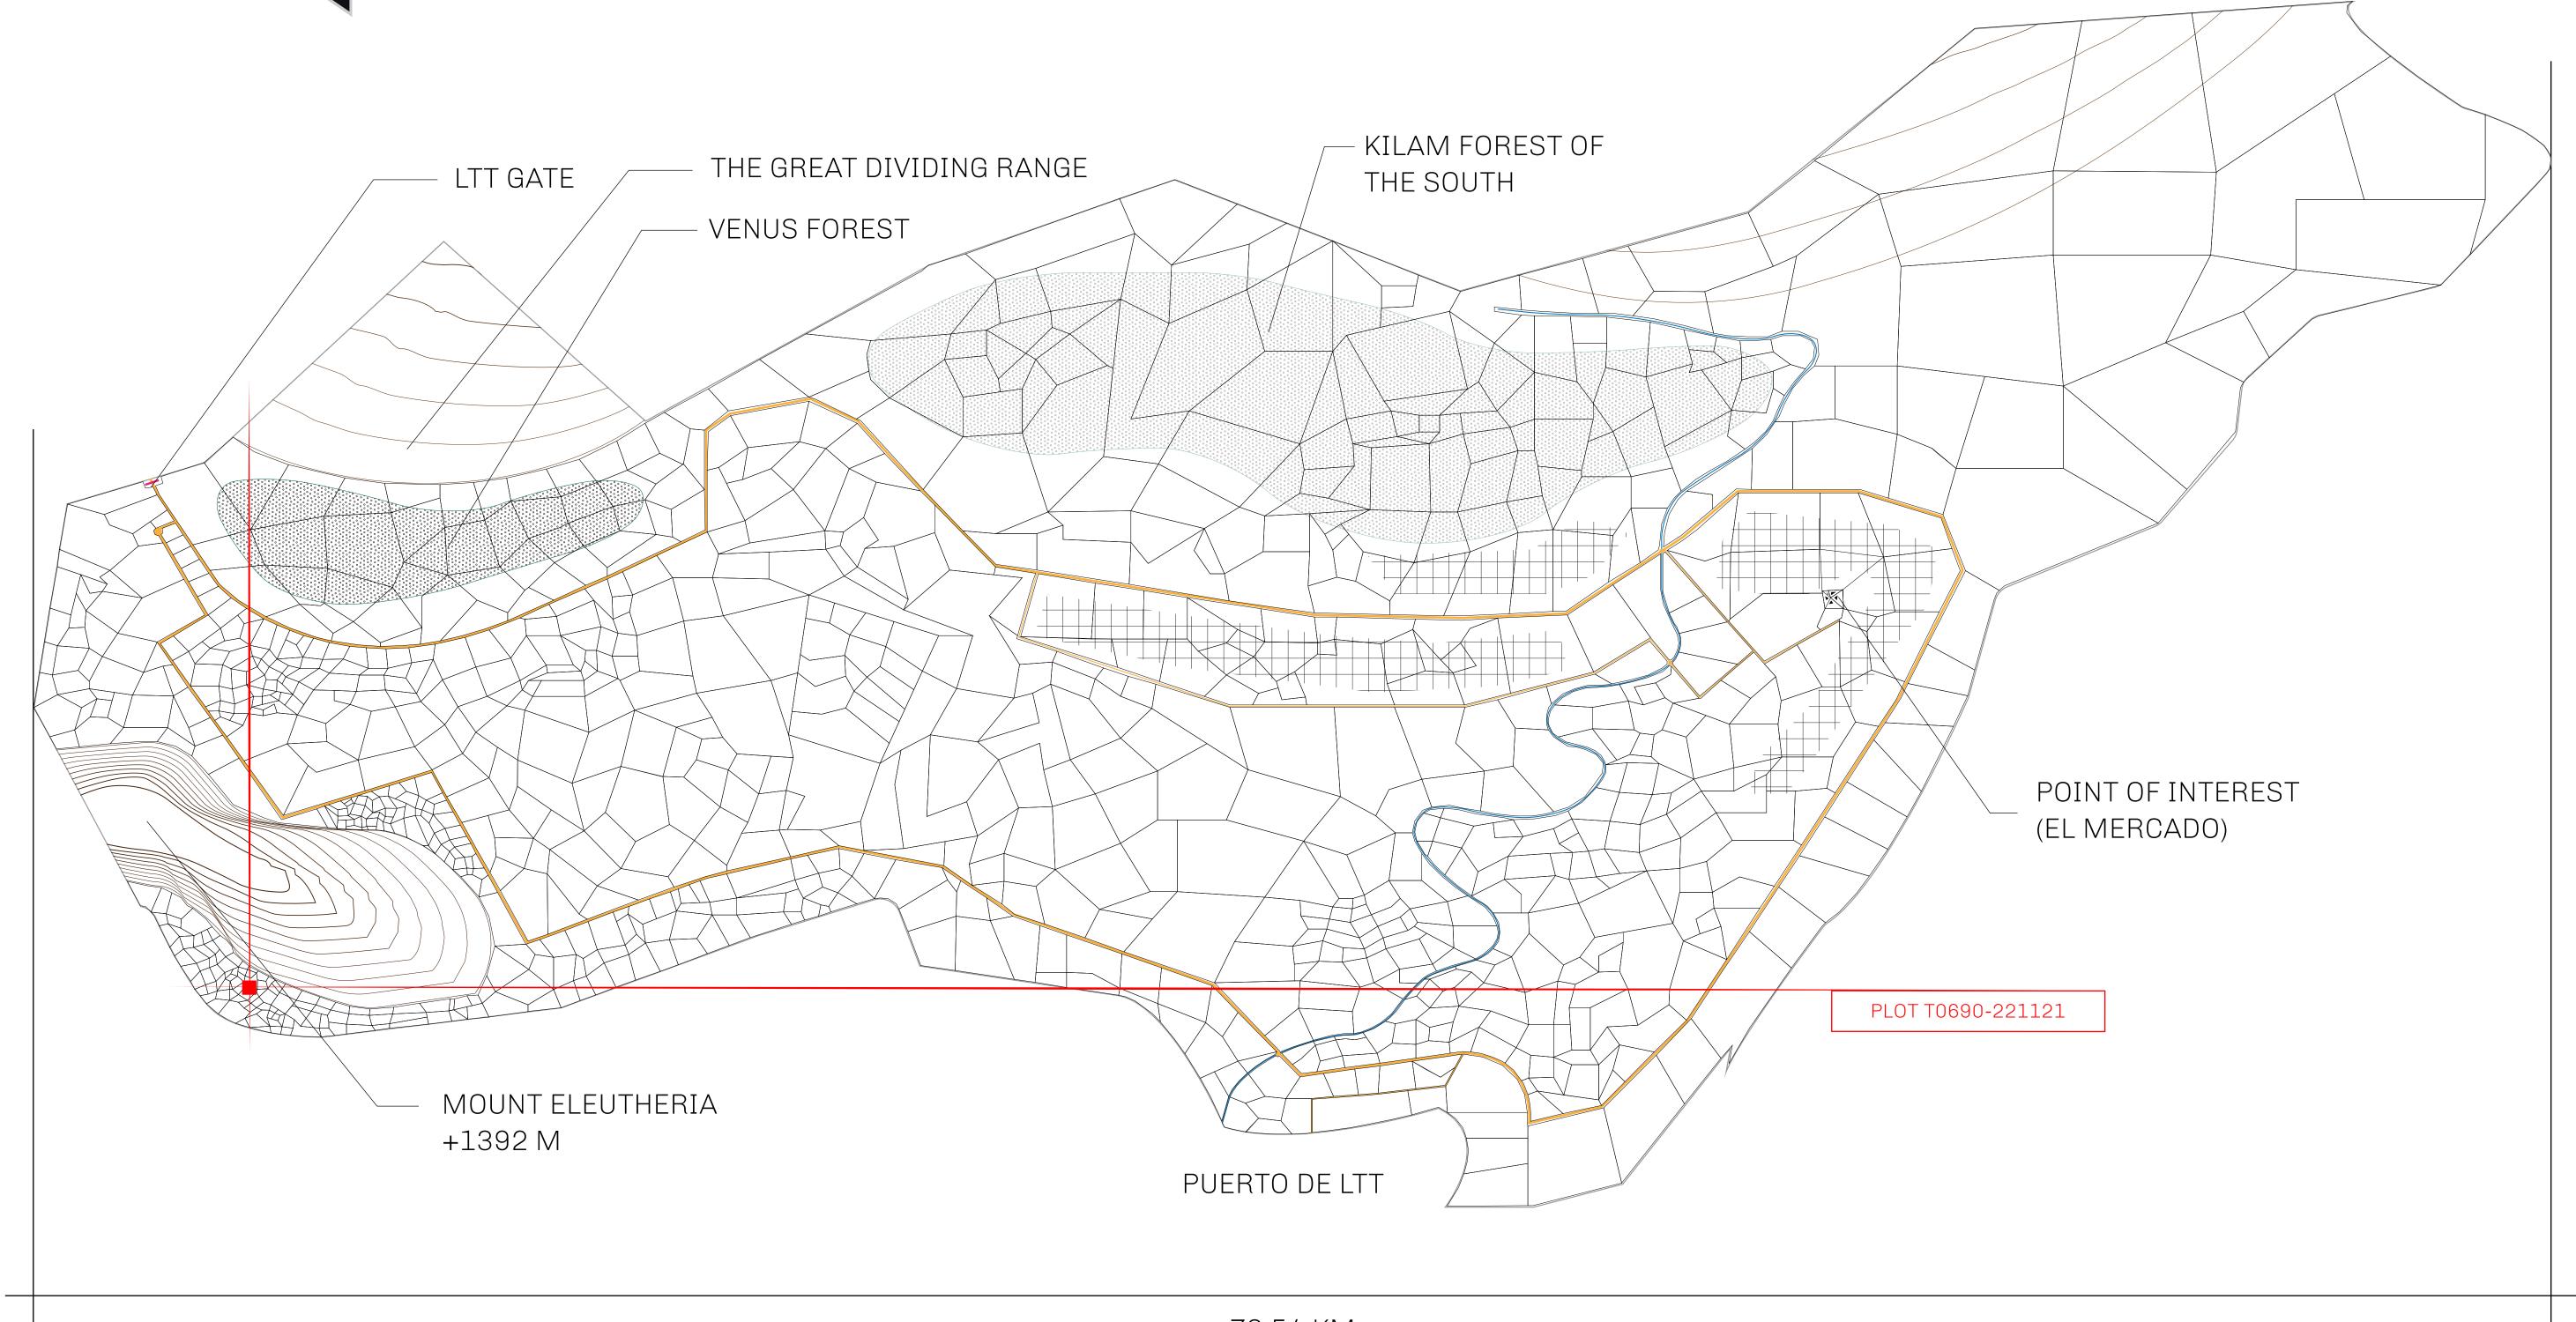

## THE SPANISH ARMADA

The most flamboyant of all of the states, this Spanish-speaking territory houses a clash of cultures. From the LTT trades in the El Mercado district to the solicitations for invites to the Great Empire, and even the traveling Caravans, it is a transient place; people are always on the move on the way to the Great Empire or a trek through the Dividing Range to the Royaume De Satoshi. Commerce uses derivations of LTT such as LTTE, LTTB, and LTTC.

## GEOGRAPHY

COASTLINE
BORDERS
HIGHEST POINT
LOWEST POINT
PLOTS
SCALE

193.03 KM (119.94 MILES)
OCEAN, THE GREAT EMPIRE
MT ELEUTHERIA +1392 M
PUERTO DE LTT 0 M

1045

1:50000