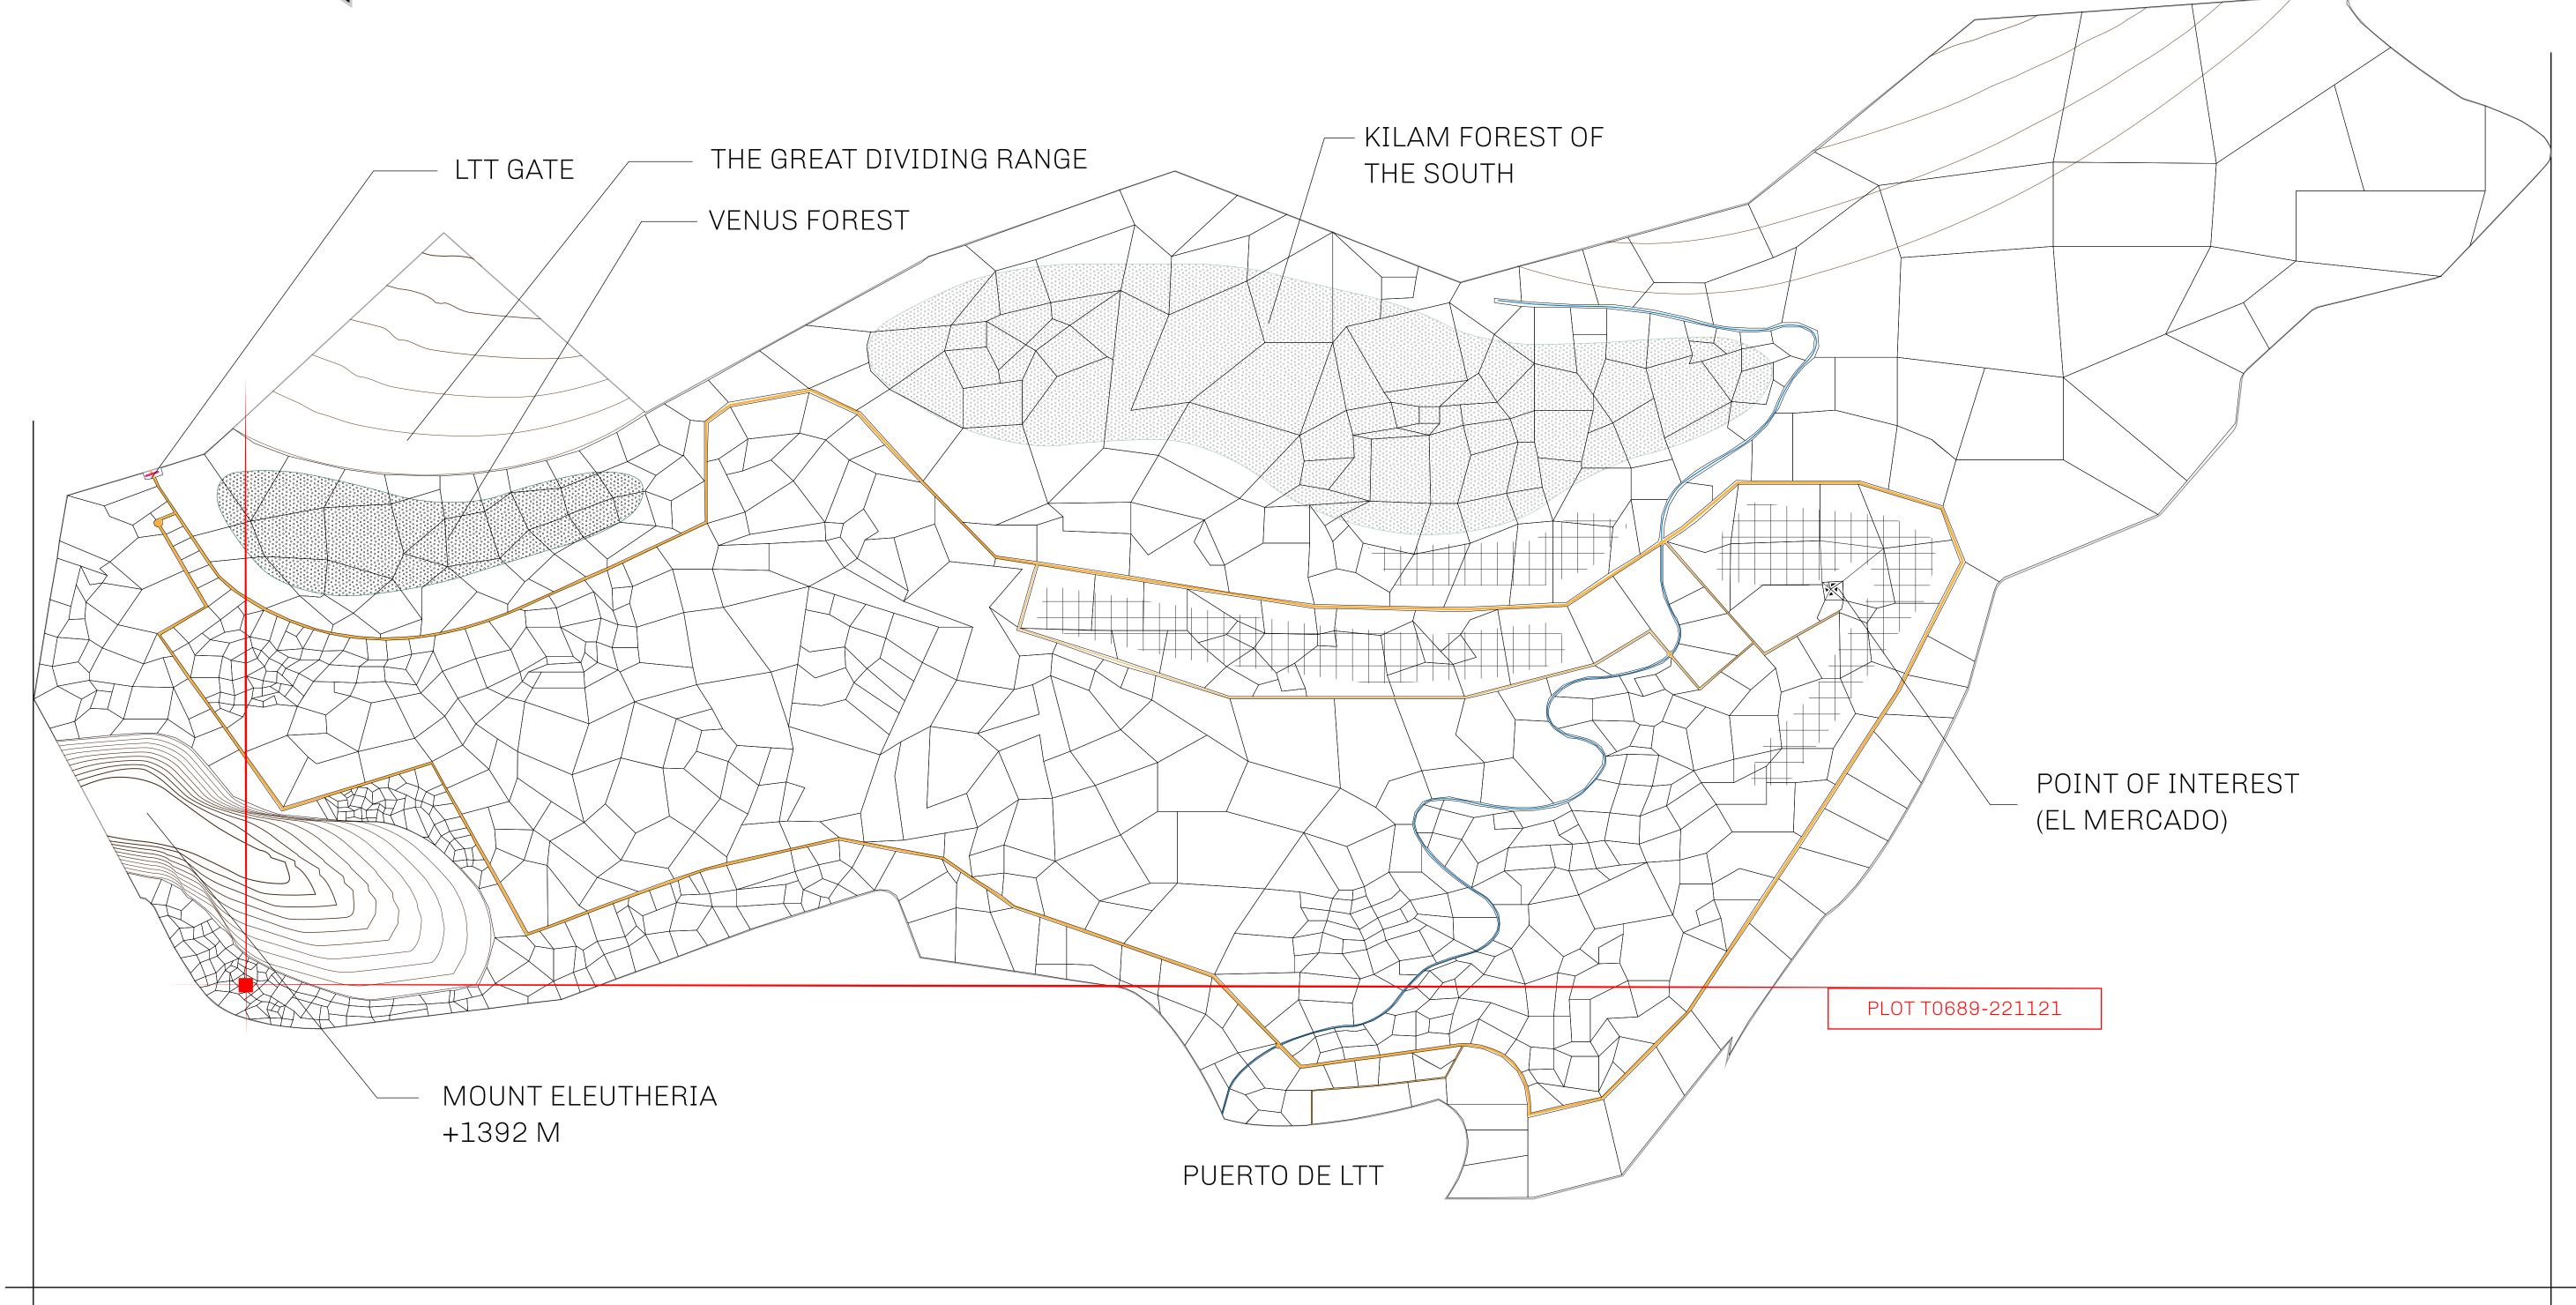

## THE SPANISH ARMADA

The most flamboyant of all of the states, this Spanish-speaking territory houses a clash of cultures. From the LTT trades in the El Mercado district to the solicitations for invites to the Great Empire, and even the traveling Caravans, it is a transient place; people are always on the move on the way to the Great Empire or a trek through the Dividing Range to the Royaume De Satoshi. Commerce uses derivations of LTT such as LTTE, LTTB, and LTTC.

## GEOGRAPHY

COASTLINE
BORDERS
HIGHEST POINT
LOWEST POINT
PLOTS
SCALE

193.03 KM (119.94 MILES)
OCEAN, THE GREAT EMPIRE
MT ELEUTHERIA +1392 M
PUERTO DE LTT 0 M

1045

1:50000

## H.M. LNFT Land Registry

TITLE NUMBER

ADMINISTRATIVE AREA

TERRITORIO LTT ST

ISSUED 22 November 2021

SCALE **1/50000** 

OWNER ENTITLEMENT

Type W-T: Share of 0.1% of all BUN sales (rewarded in Credits) plus 1% of all LTT redeemed based on number of NFT Stories minted; Mint 4 NFT Stories

PL0TT0697

PL0T T0689

BOUNDARY: 1.30 KM

PL0T T0699

PLOT T0685