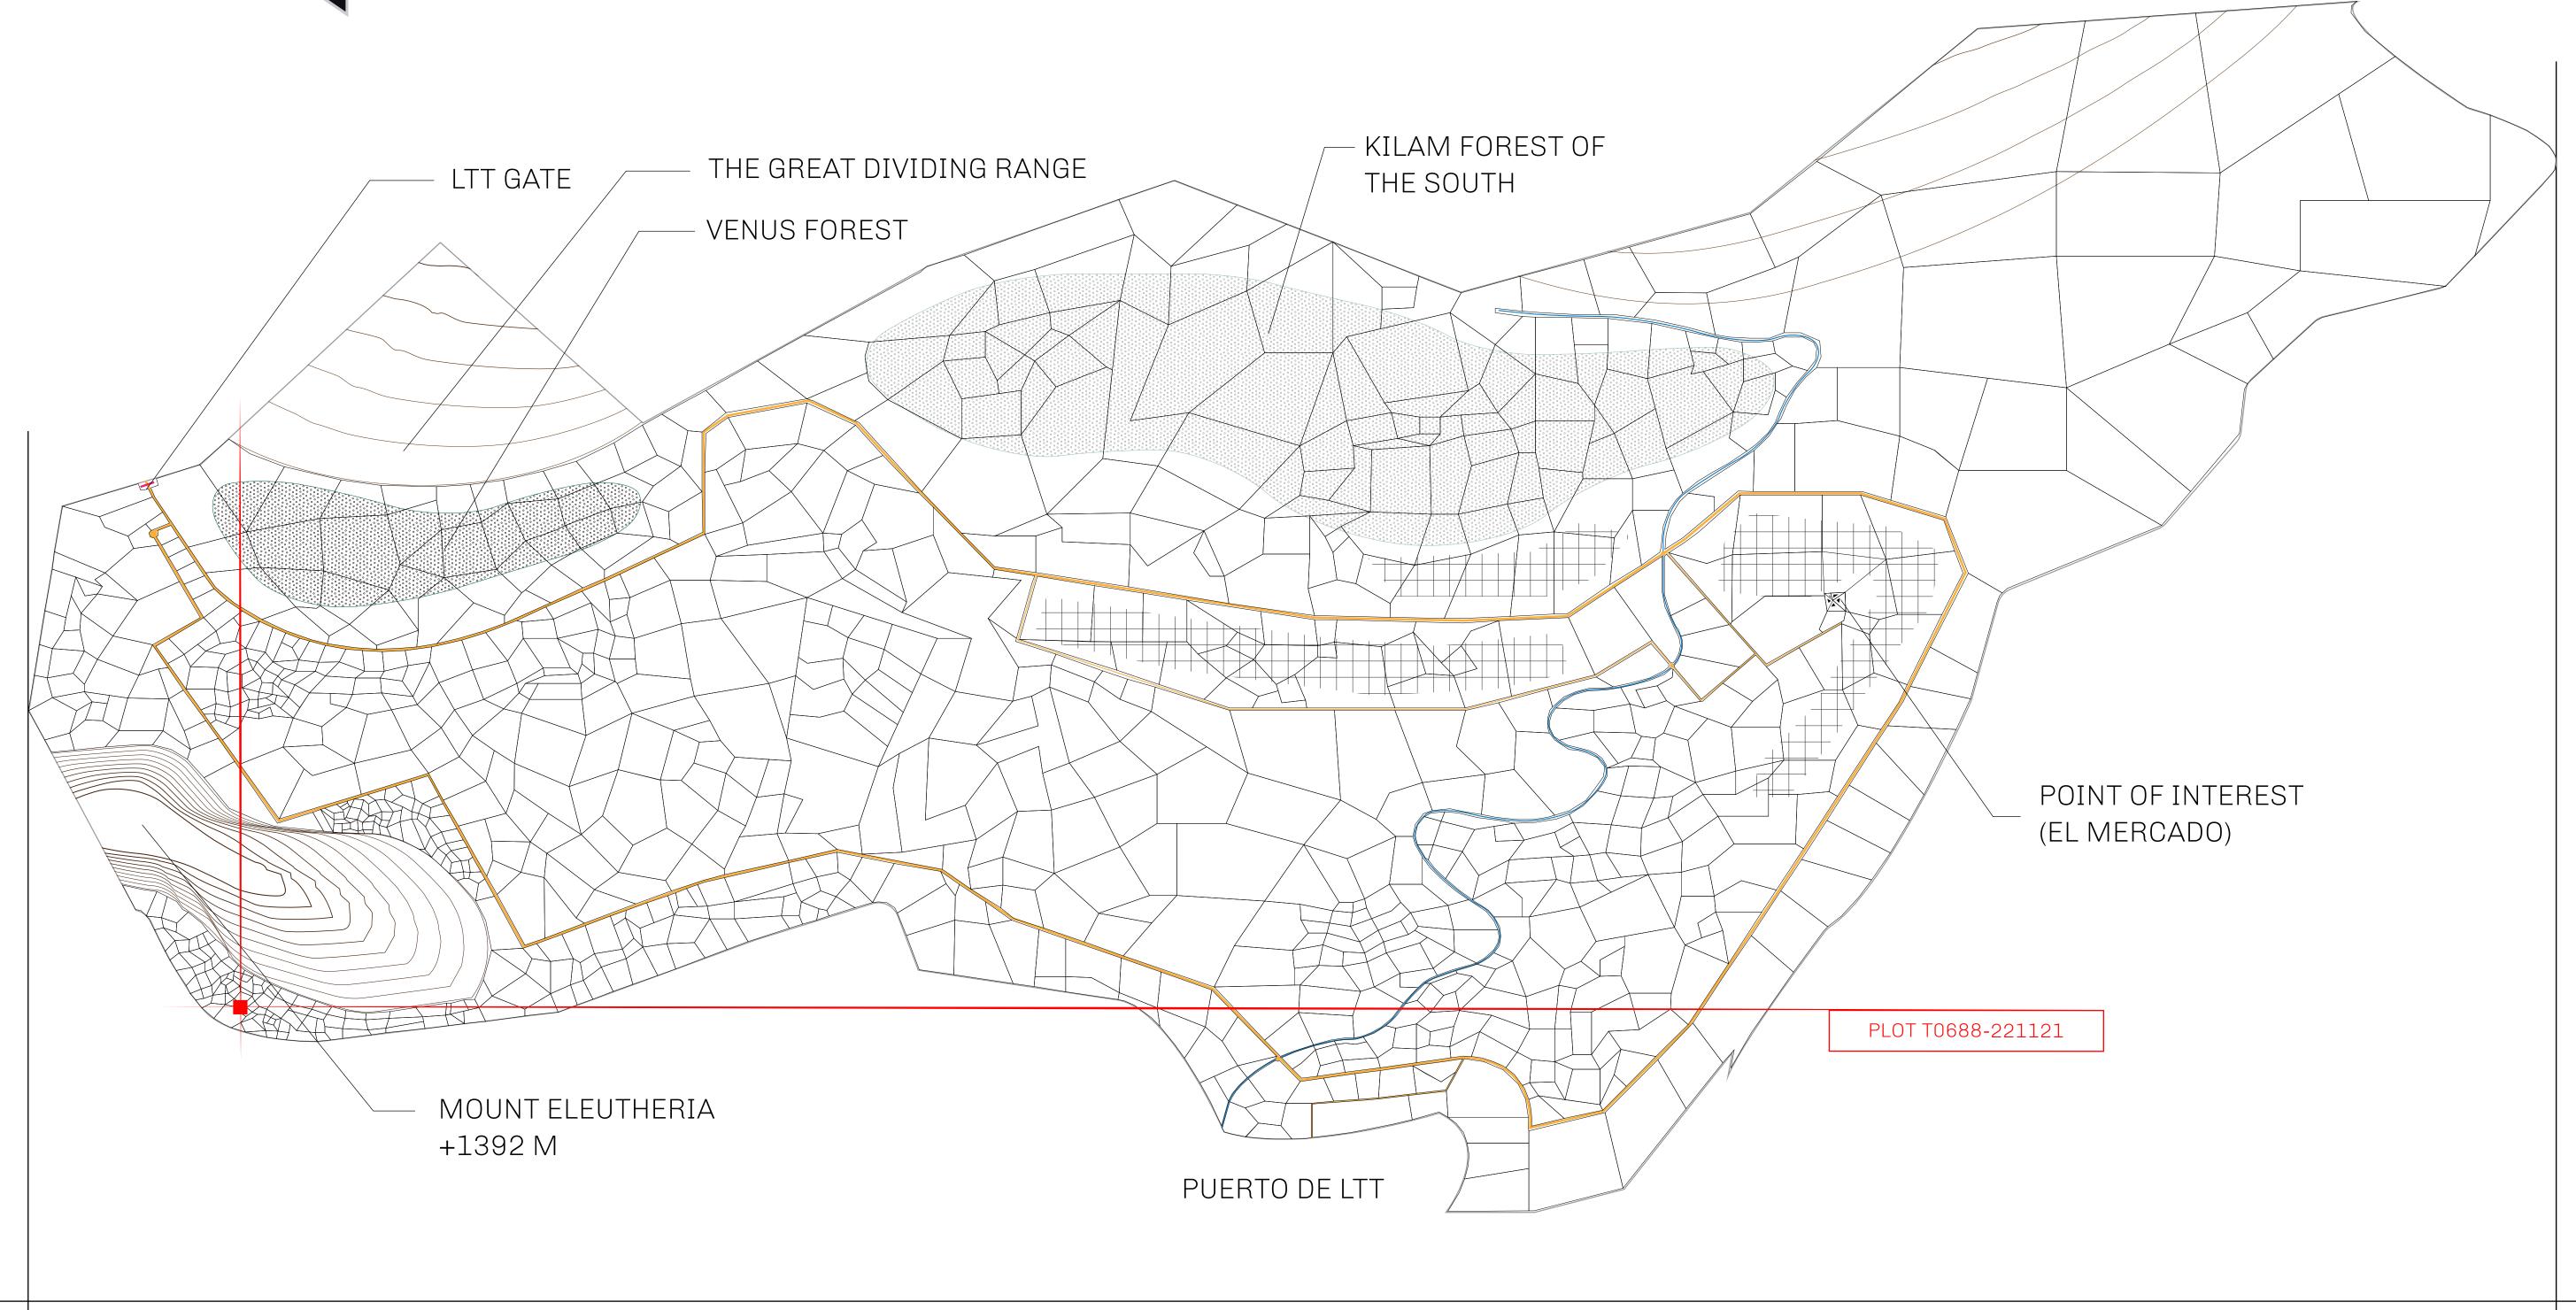

## GEOGRAPHY

COASTLINE
BORDERS
HIGHEST POINT
LOWEST POINT
PLOTS
SCALE

193.03 KM (119.94 MILES)
OCEAN, THE GREAT EMPIRE
MT ELEUTHERIA +1392 M
PUERTO DE LTT 0 M

1045

1:50000

PL0TT0688

BOUNDARY: 0.88 KM

PL0T70687