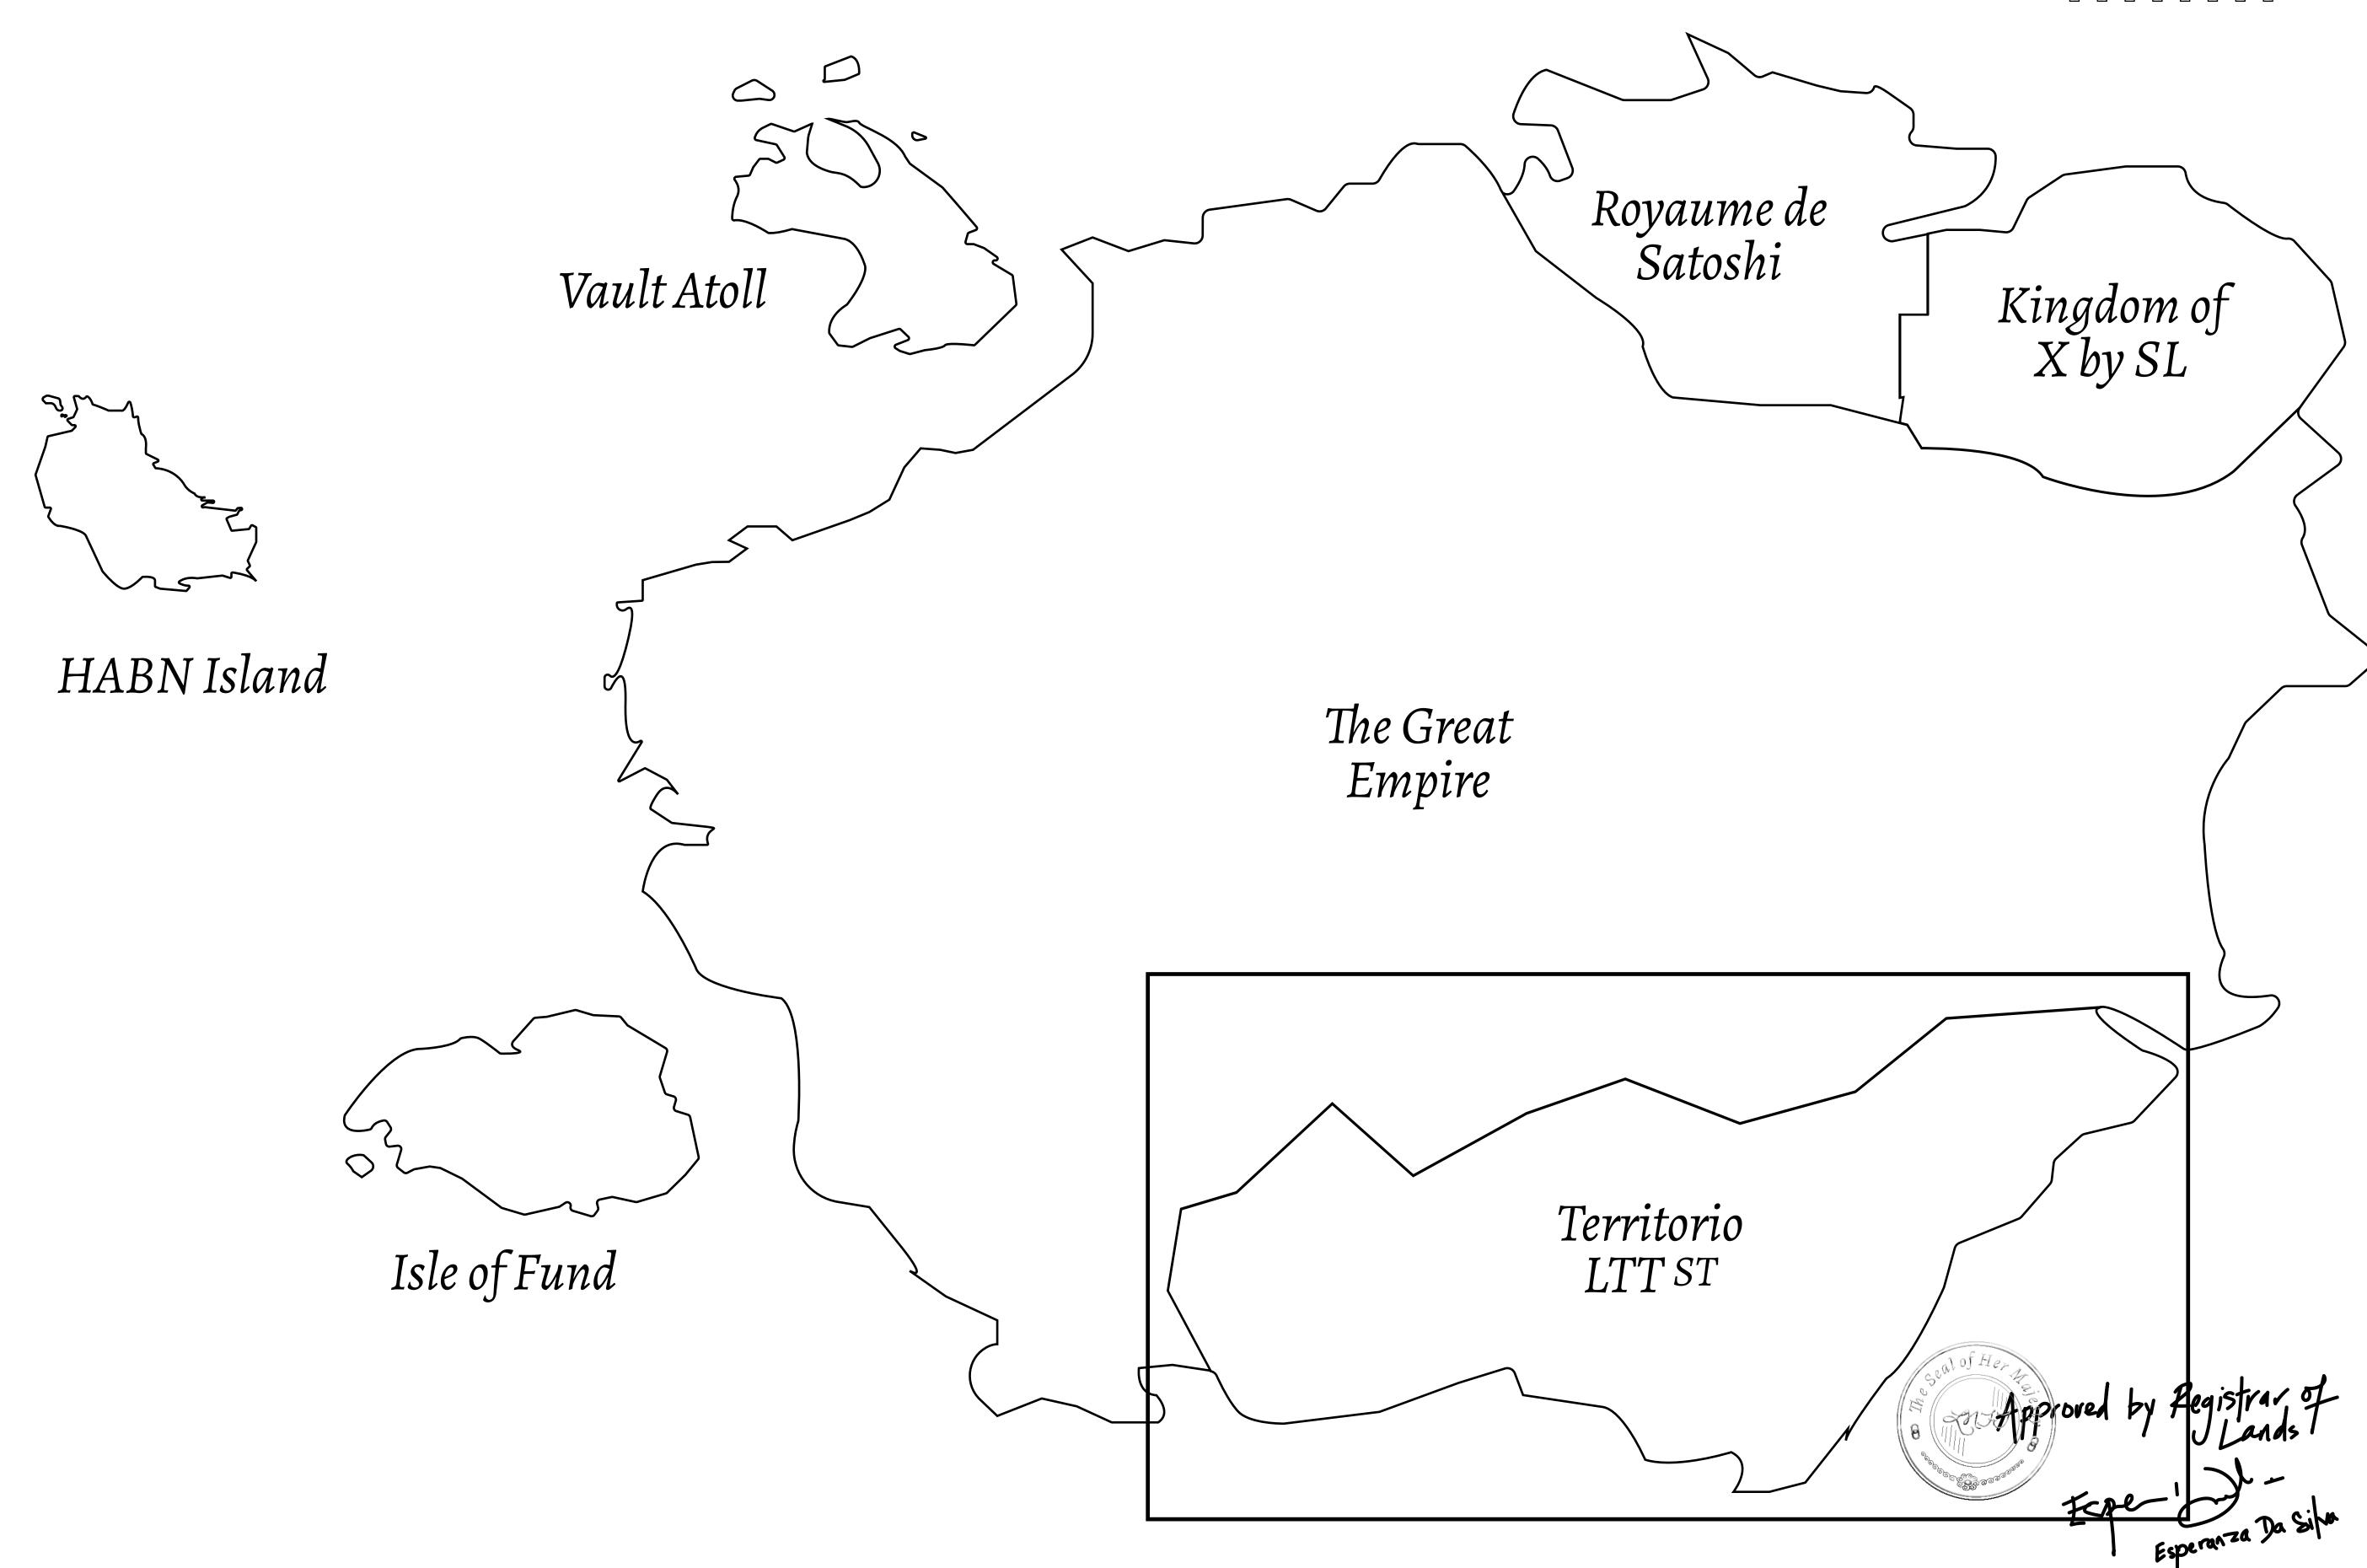

#### THE SPANISH ARMADA

The most flamboyant of all of the states, this Spanish-speaking territory houses a clash of cultures. From the LTT trades in the El Mercado district to the solicitations for invites to the Great Empire, and even the traveling Caravans, it is a transient place; people are always on the move on the way to the Great Empire or a trek through the Dividing Range to the Royaume De Satoshi. Commerce uses derivations of LTT such as LTTE, LTTB, and LTTC.

### GEOGRAPHY

COASTLINE
BORDERS
HIGHEST POINT
LOWEST POINT
PLOTS
SCALE

193.03 KM (119.94 MILES)
OCEAN, THE GREAT EMPIRE
MT ELEUTHERIA +1392 M
PUERTO DE LTT 0 M

1045

1:50000