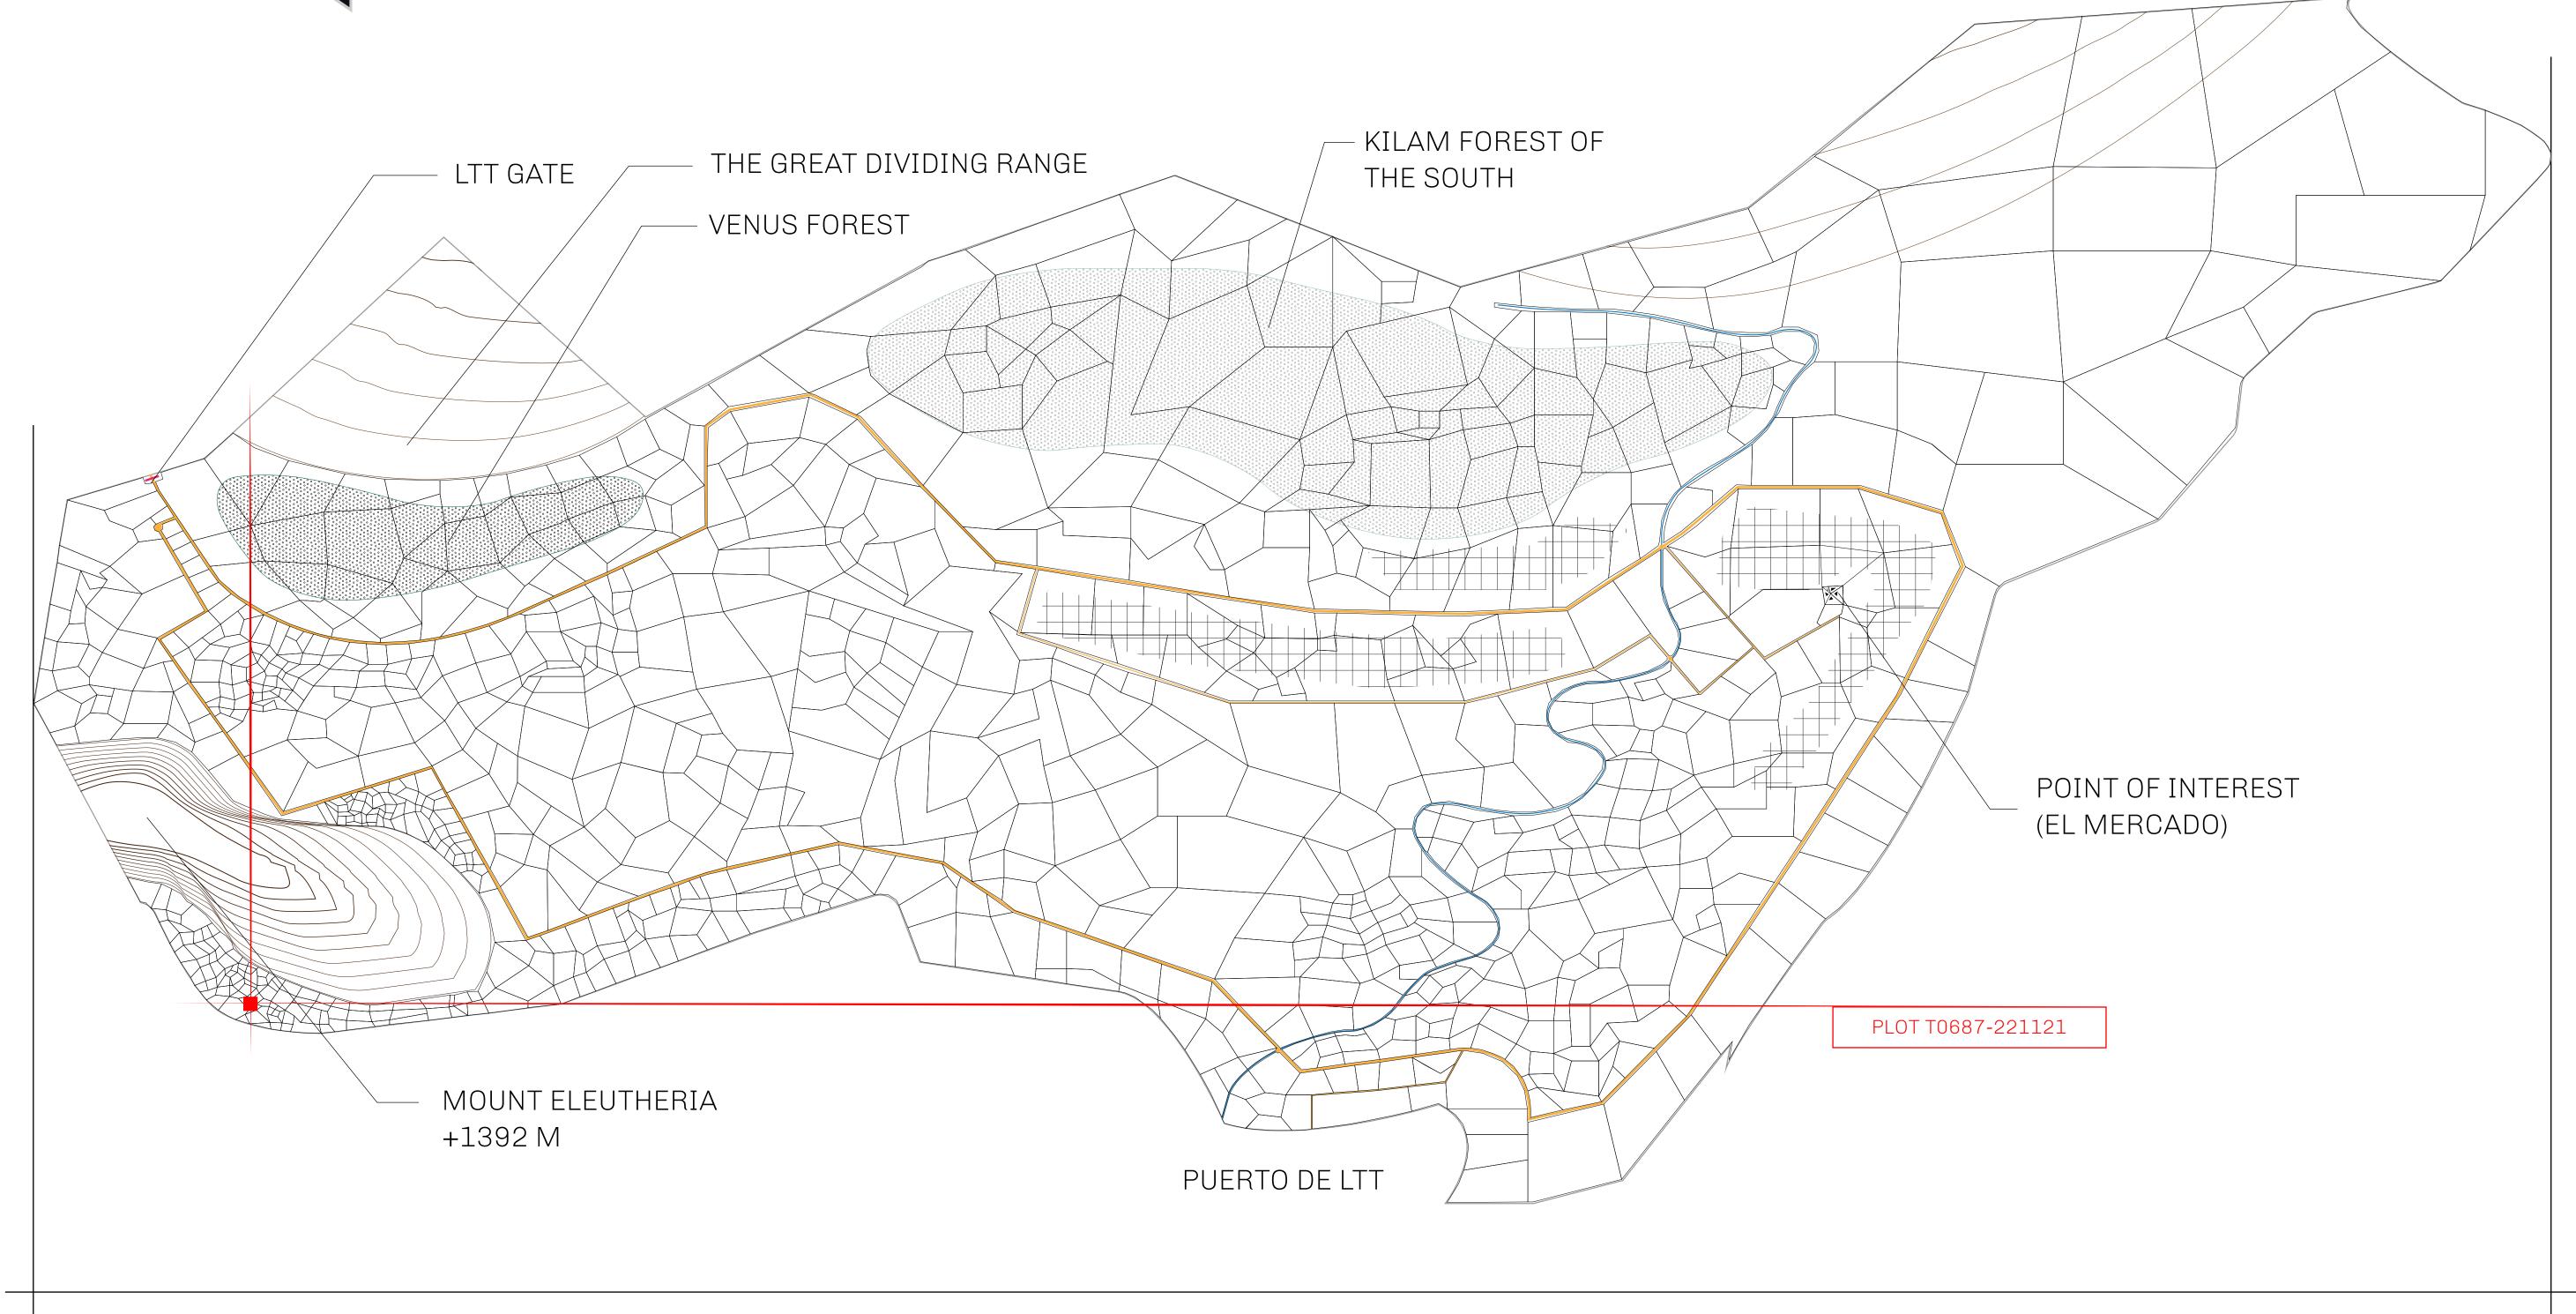

### GEOGRAPHY

COASTLINE
BORDERS
HIGHEST POINT
LOWEST POINT
PLOTS
SCALE

193.03 KM (119.94 MILES)
OCEAN, THE GREAT EMPIRE
MT ELEUTHERIA +1392 M
PUERTO DE LTT 0 M

1045

1:50000

PL0TT0687

BOUNDARY: 0.88 KM

PL0TT0677