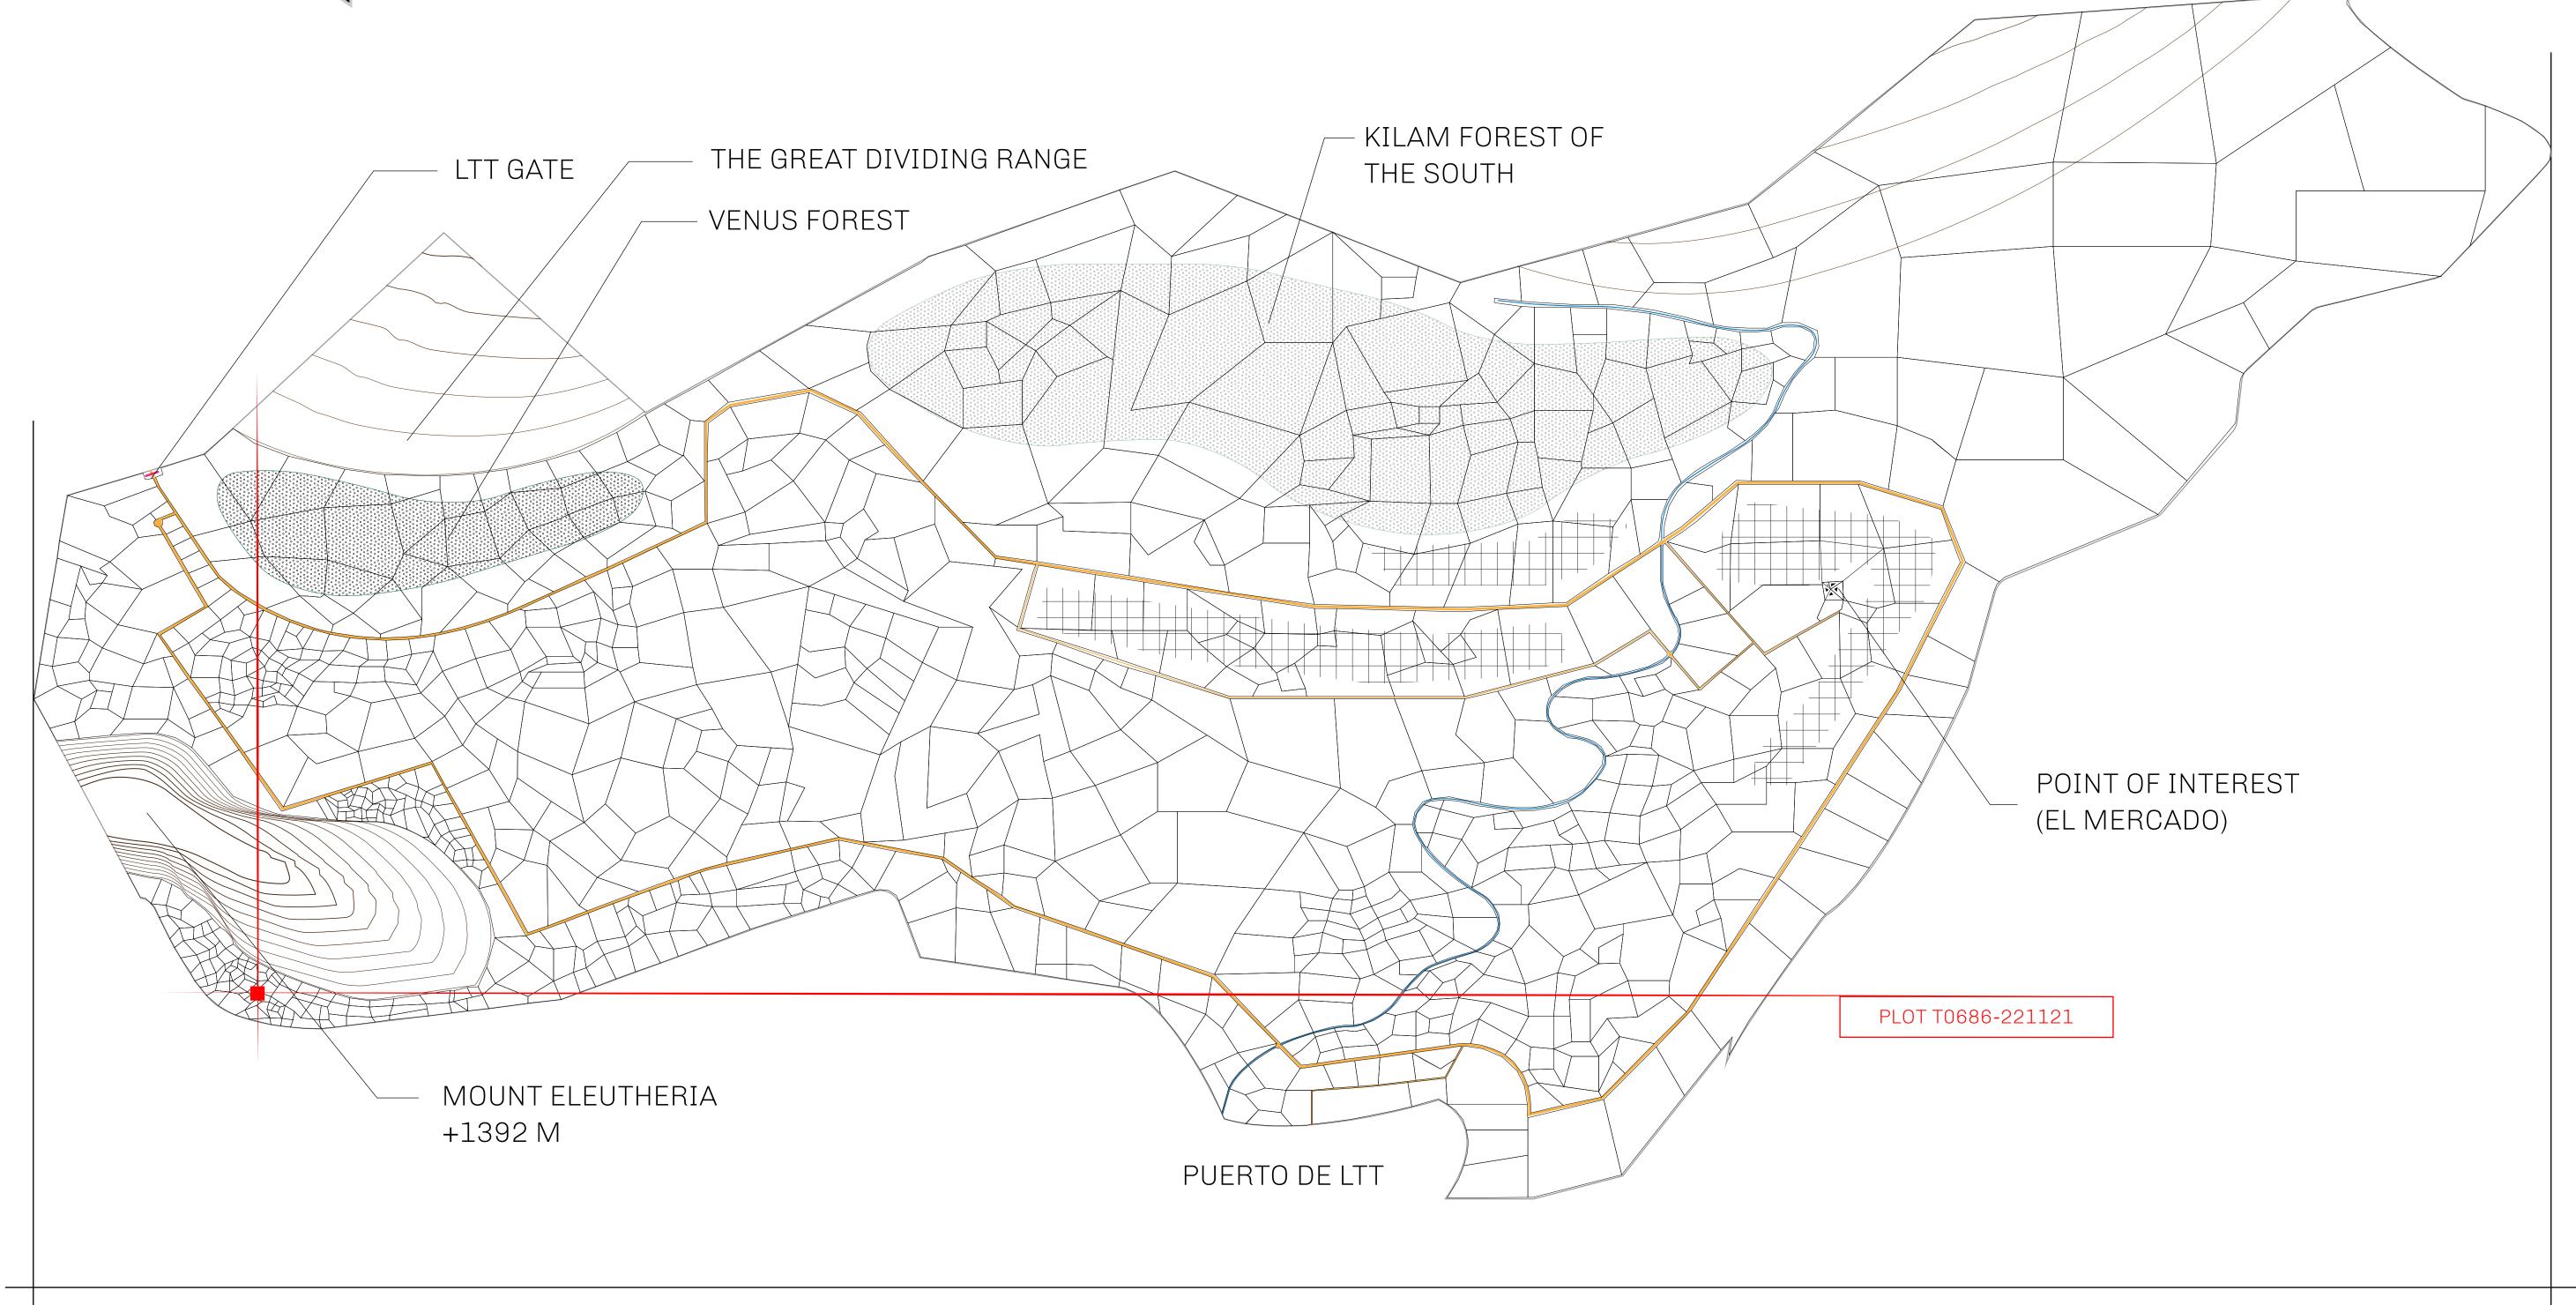

#### GEOGRAPHY

COASTLINE
BORDERS
HIGHEST POINT
LOWEST POINT
PLOTS
SCALE

193.03 KM (119.94 MILES)
OCEAN, THE GREAT EMPIRE
MT ELEUTHERIA +1392 M
PUERTO DE LTT 0 M

1045

1:50000

### T0686-221121

TERRITORIO LTT ST

ISSUED 22 November 2021 . J.

SCALE **1/50000** 

OWNER ENTITLEMENT

Type W-T: Share of 0.1% of all BUN sales (rewarded in Credits) plus 1% of all LTT redeemed based on number of NFT Stories minted; Mint 4 NFT Stories

PL0TT0686

BOUNDARY: 0.97 KM

PL0T T0676