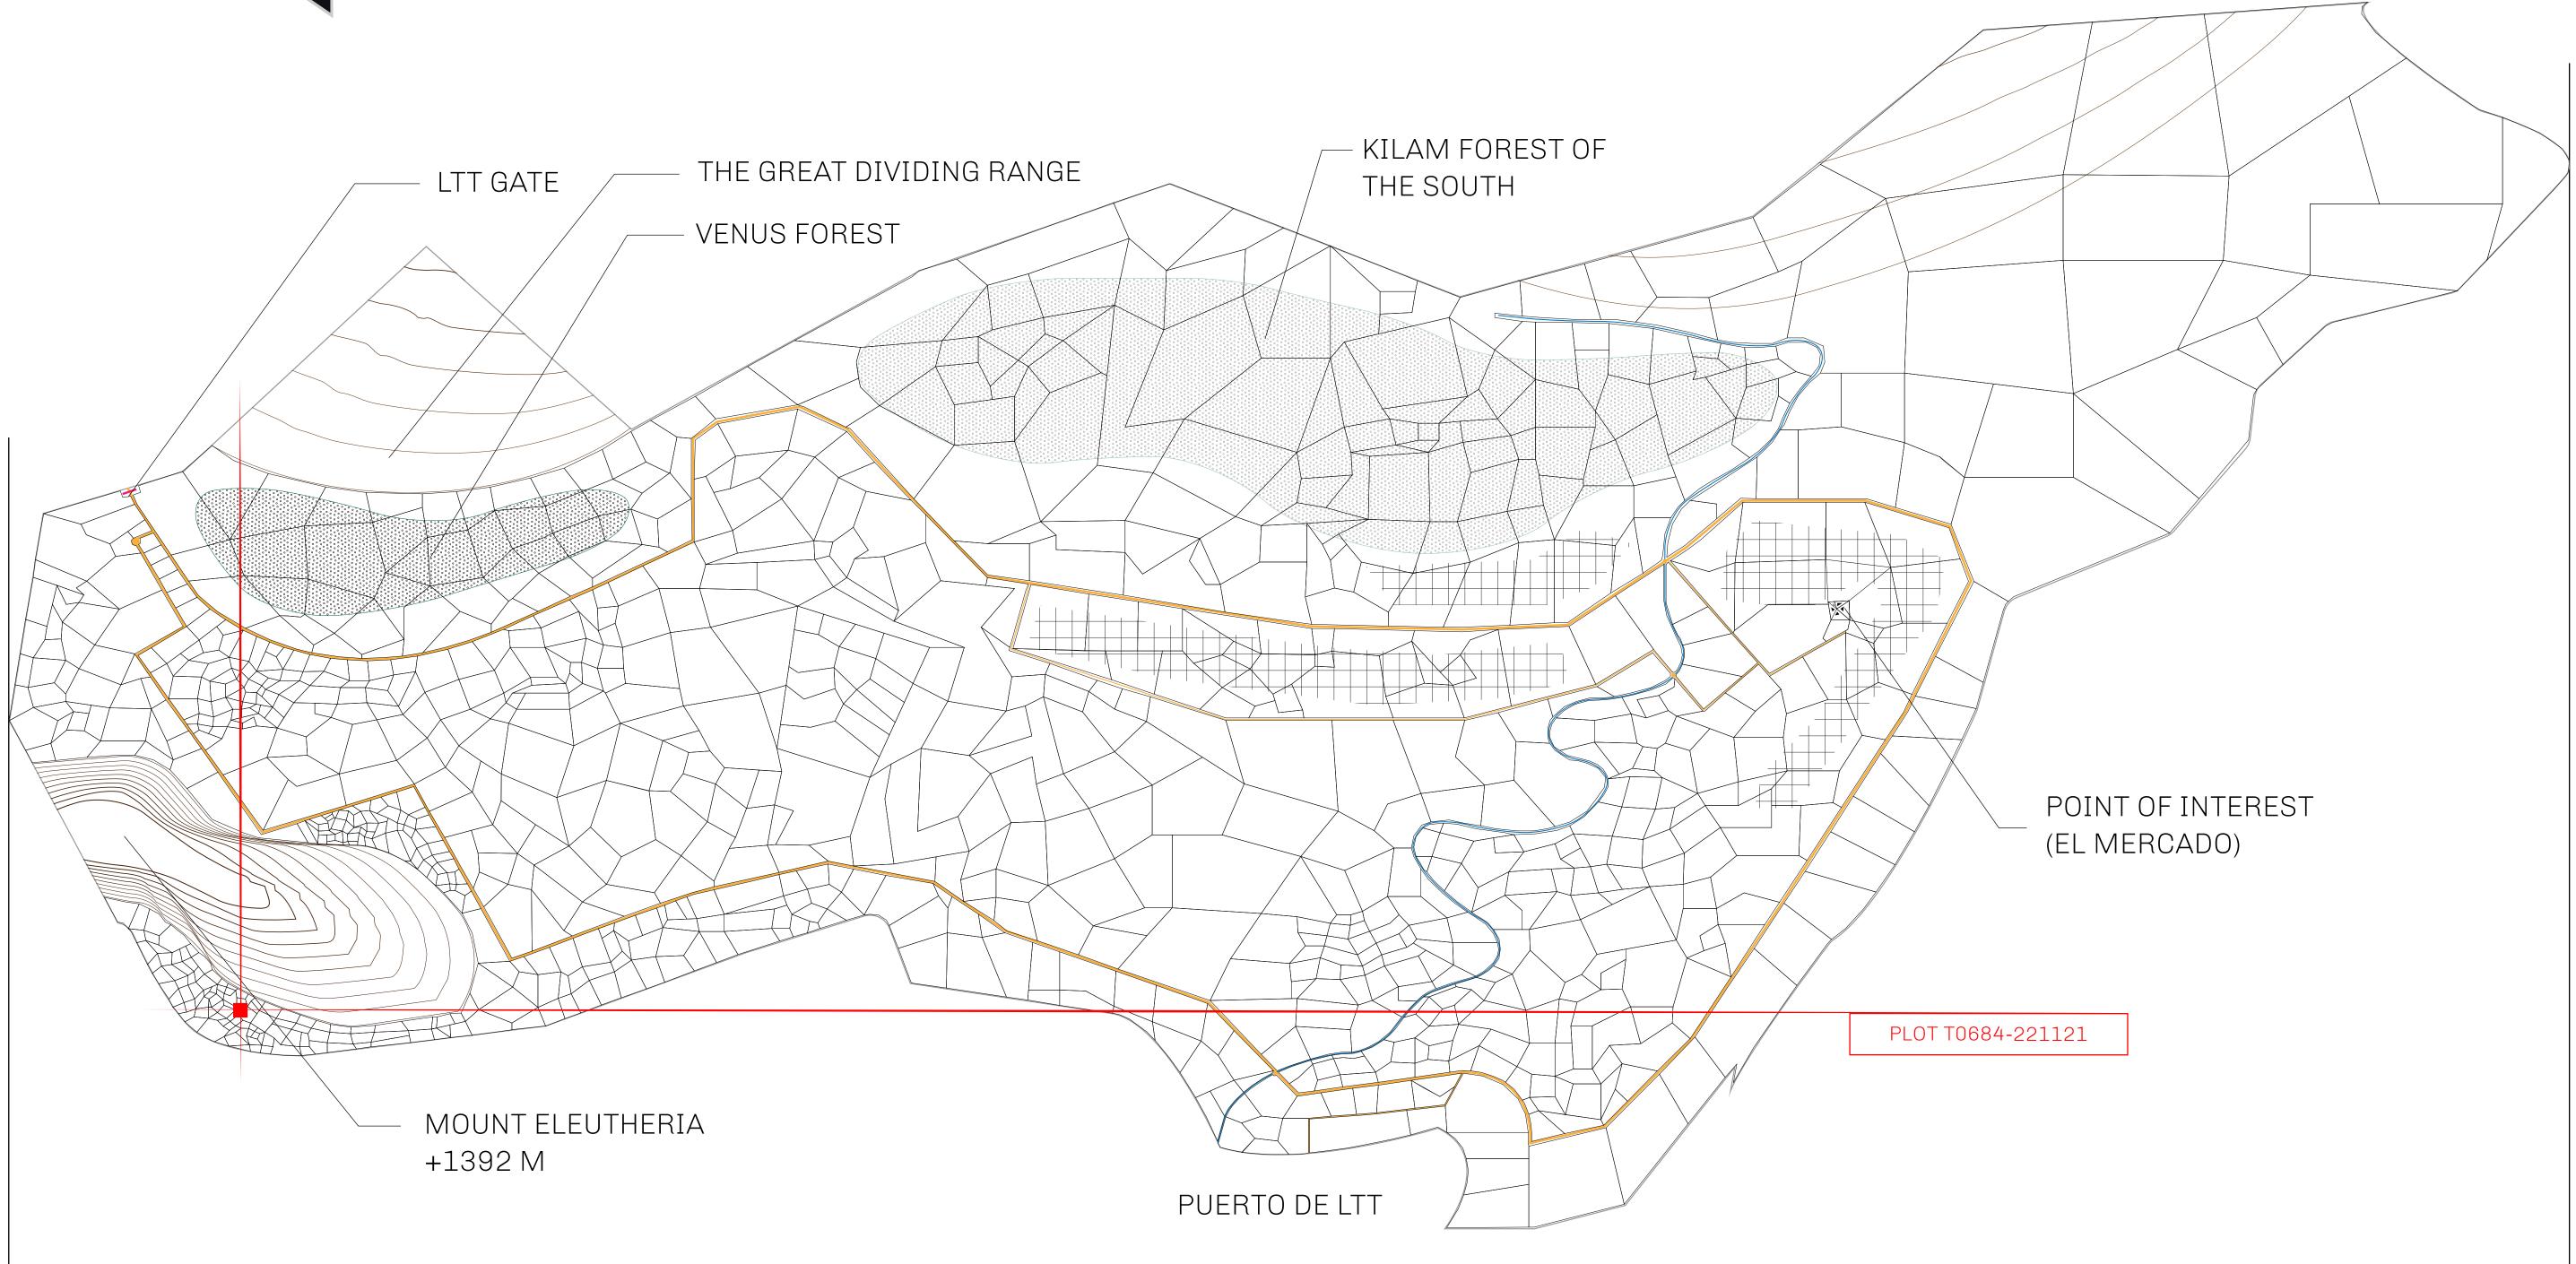

#### GEOGRAPHY

COASTLINE BORDERS HIGHEST POINT LOWEST POINT PLOTS SCALE 193.03 KM (119.94 MILES) OCEAN, THE GREAT EMPIRE MT ELEUTHERIA +1392 M PUERTO DE LTT 0 M 1045 1:50000

73.54 KM

| y        | TITLE NUMBER               |               |
|----------|----------------------------|---------------|
|          | T0684-221121               |               |
| O LTT ST | ISSUED 22 November 2021 J. | SCALE 1/50000 |

# PLOTT0684BOUNDARY: 0.90 KM