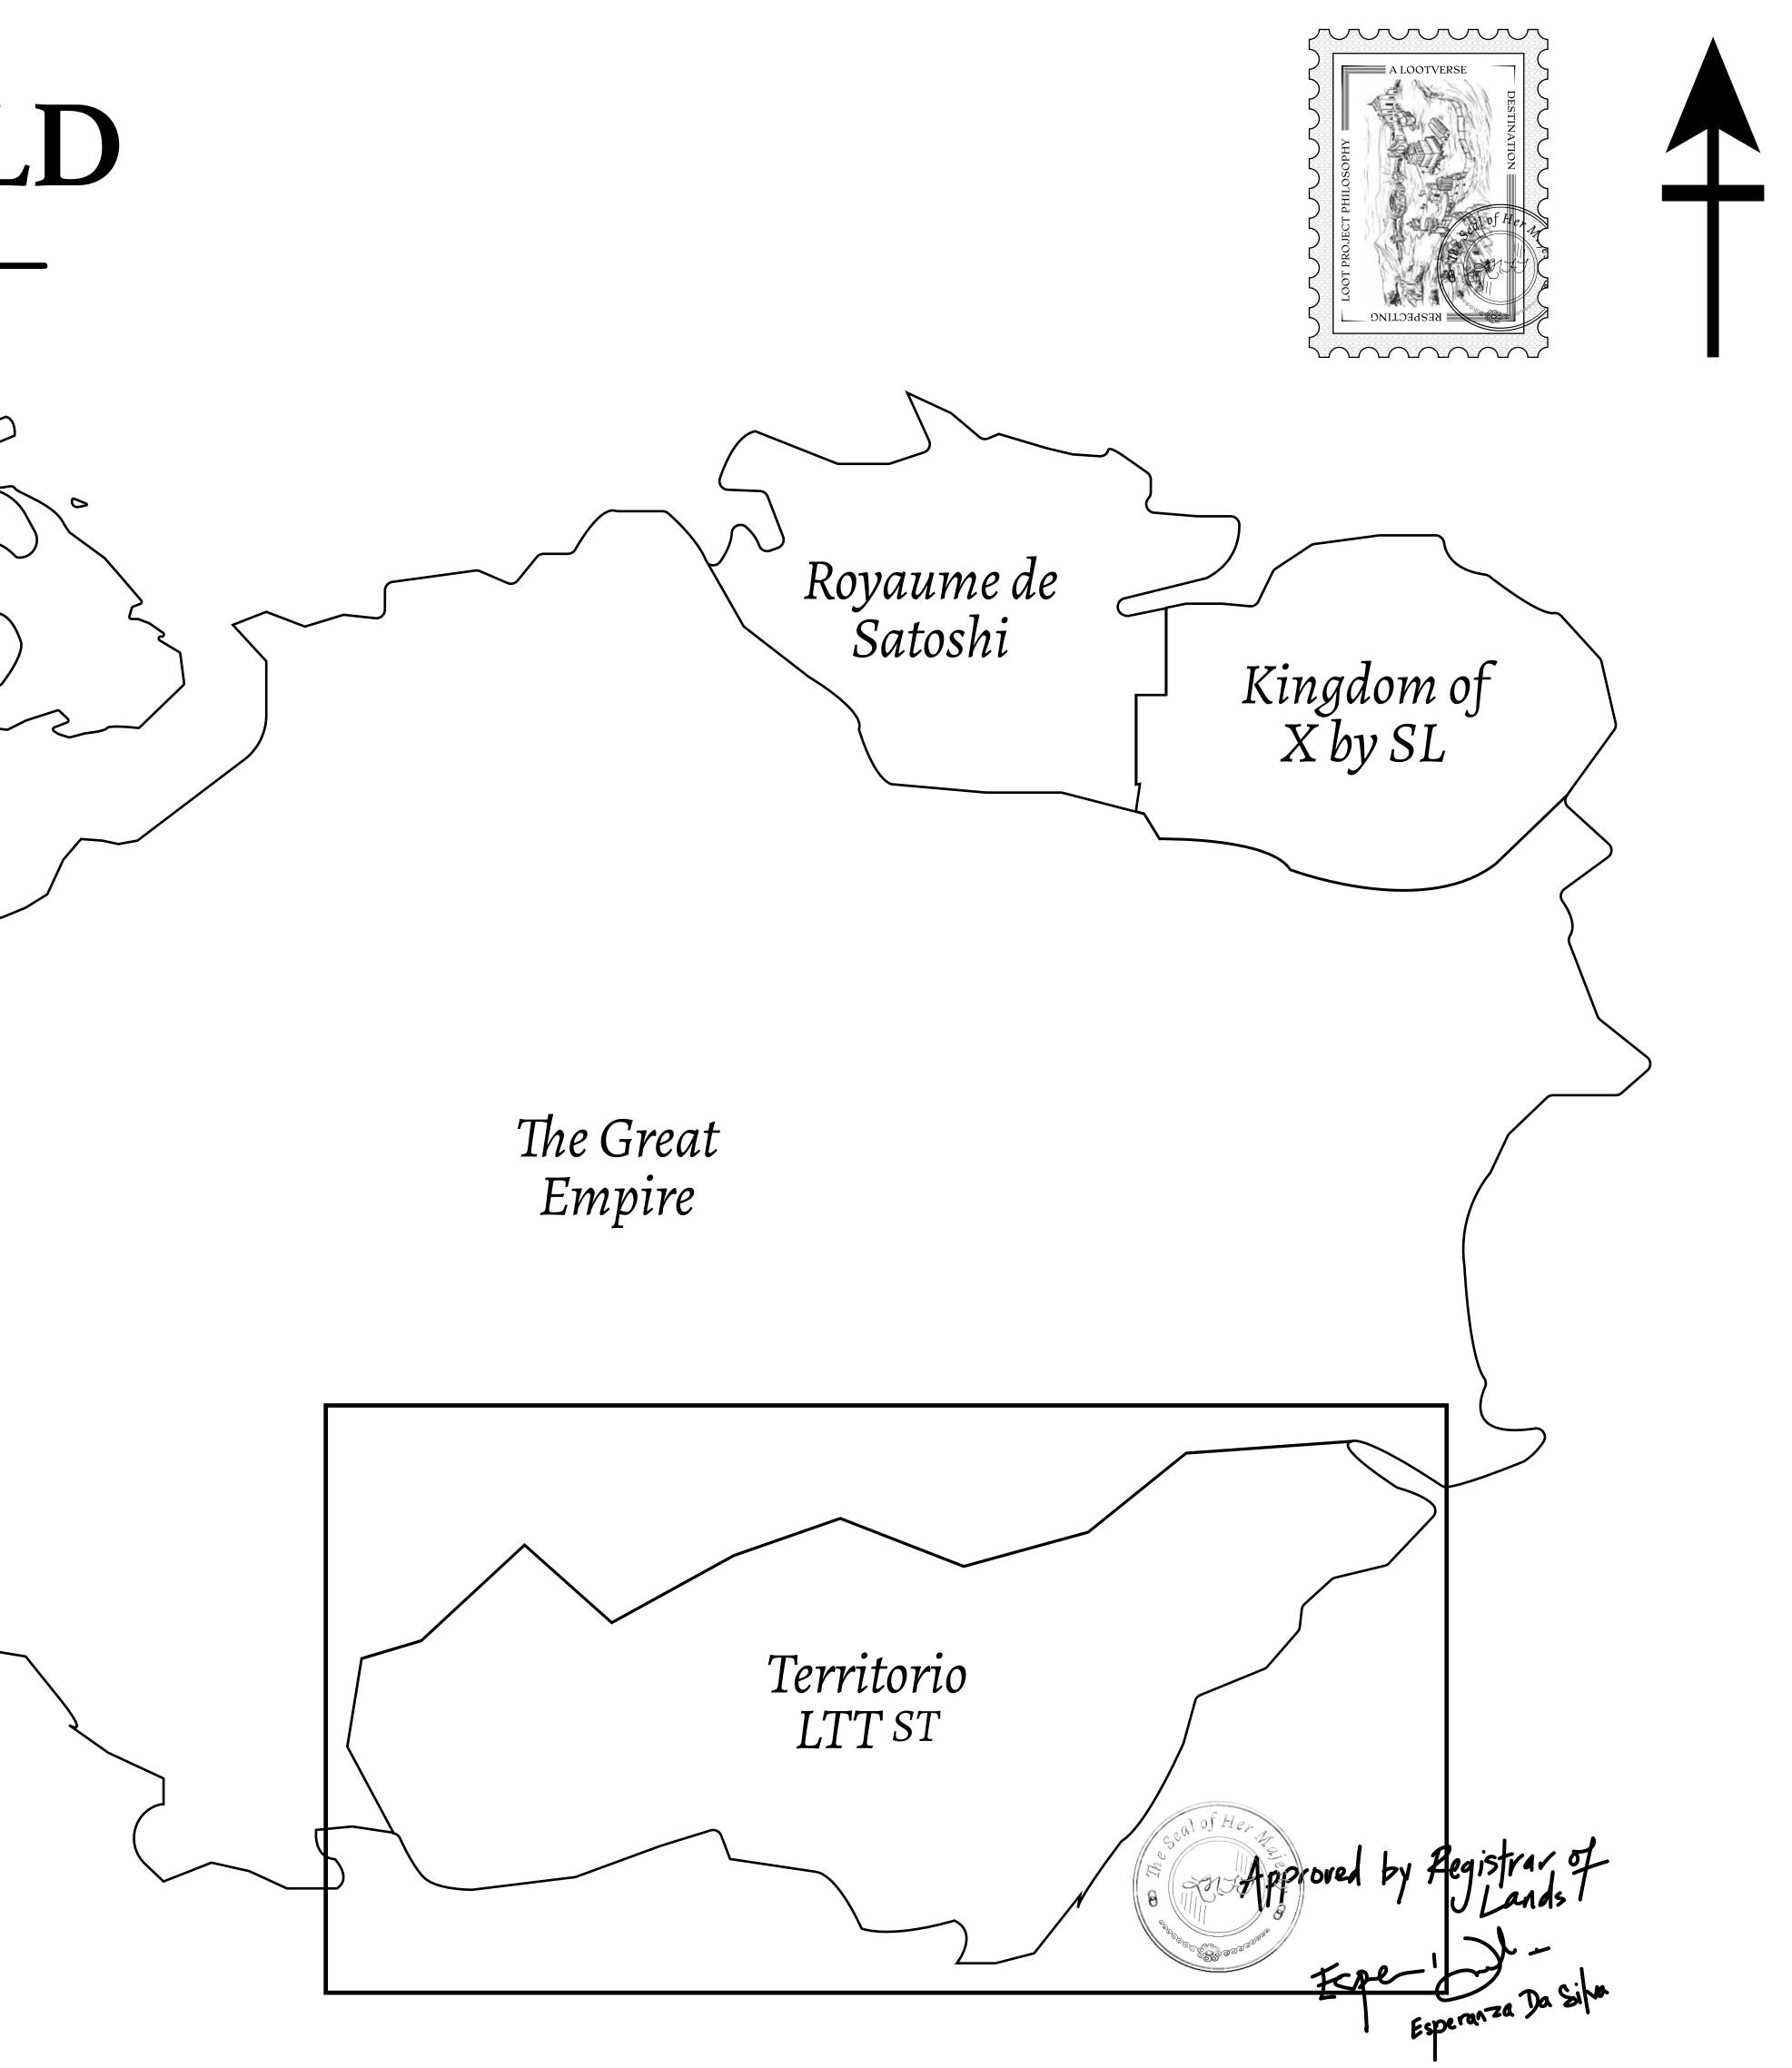

#### THE SPANISH ARMADA

The most flamboyant of all of the states, this Spanish-speaking territory houses a clash of cultures. From the LTT trades in the El Mercado district to the solicitations for invites to the Great Empire, and even the traveling Caravans, it is a transient place; people are always on the move on the way to the Great Empire or a trek through the Dividing Range to the Royaume De Satoshi. Commerce uses derivations of LTT such as LTTE, LTTB, and LTTC.

#### GEOGRAPHY

COASTLINE BORDERS HIGHEST POINT LOWEST POINT PLOTS SCALE 193.03 KM (119.94 MILES) OCEAN, THE GREAT EMPIRE MT ELEUTHERIA +1392 M PUERTO DE LTT 0 M 1045 1:50000

73.54 KM

### H.M. LNFT Land Registry

ADMINISTRATIVE AREA

OWNER ENTITLEMENT

TERRITORIO

Type W-T: Share of 0.1% of all BUN sales (rewarded in Credits) plus 1% of all LTT redeemed based on number of NFT Stories minted; Mint 4 NFT Stories