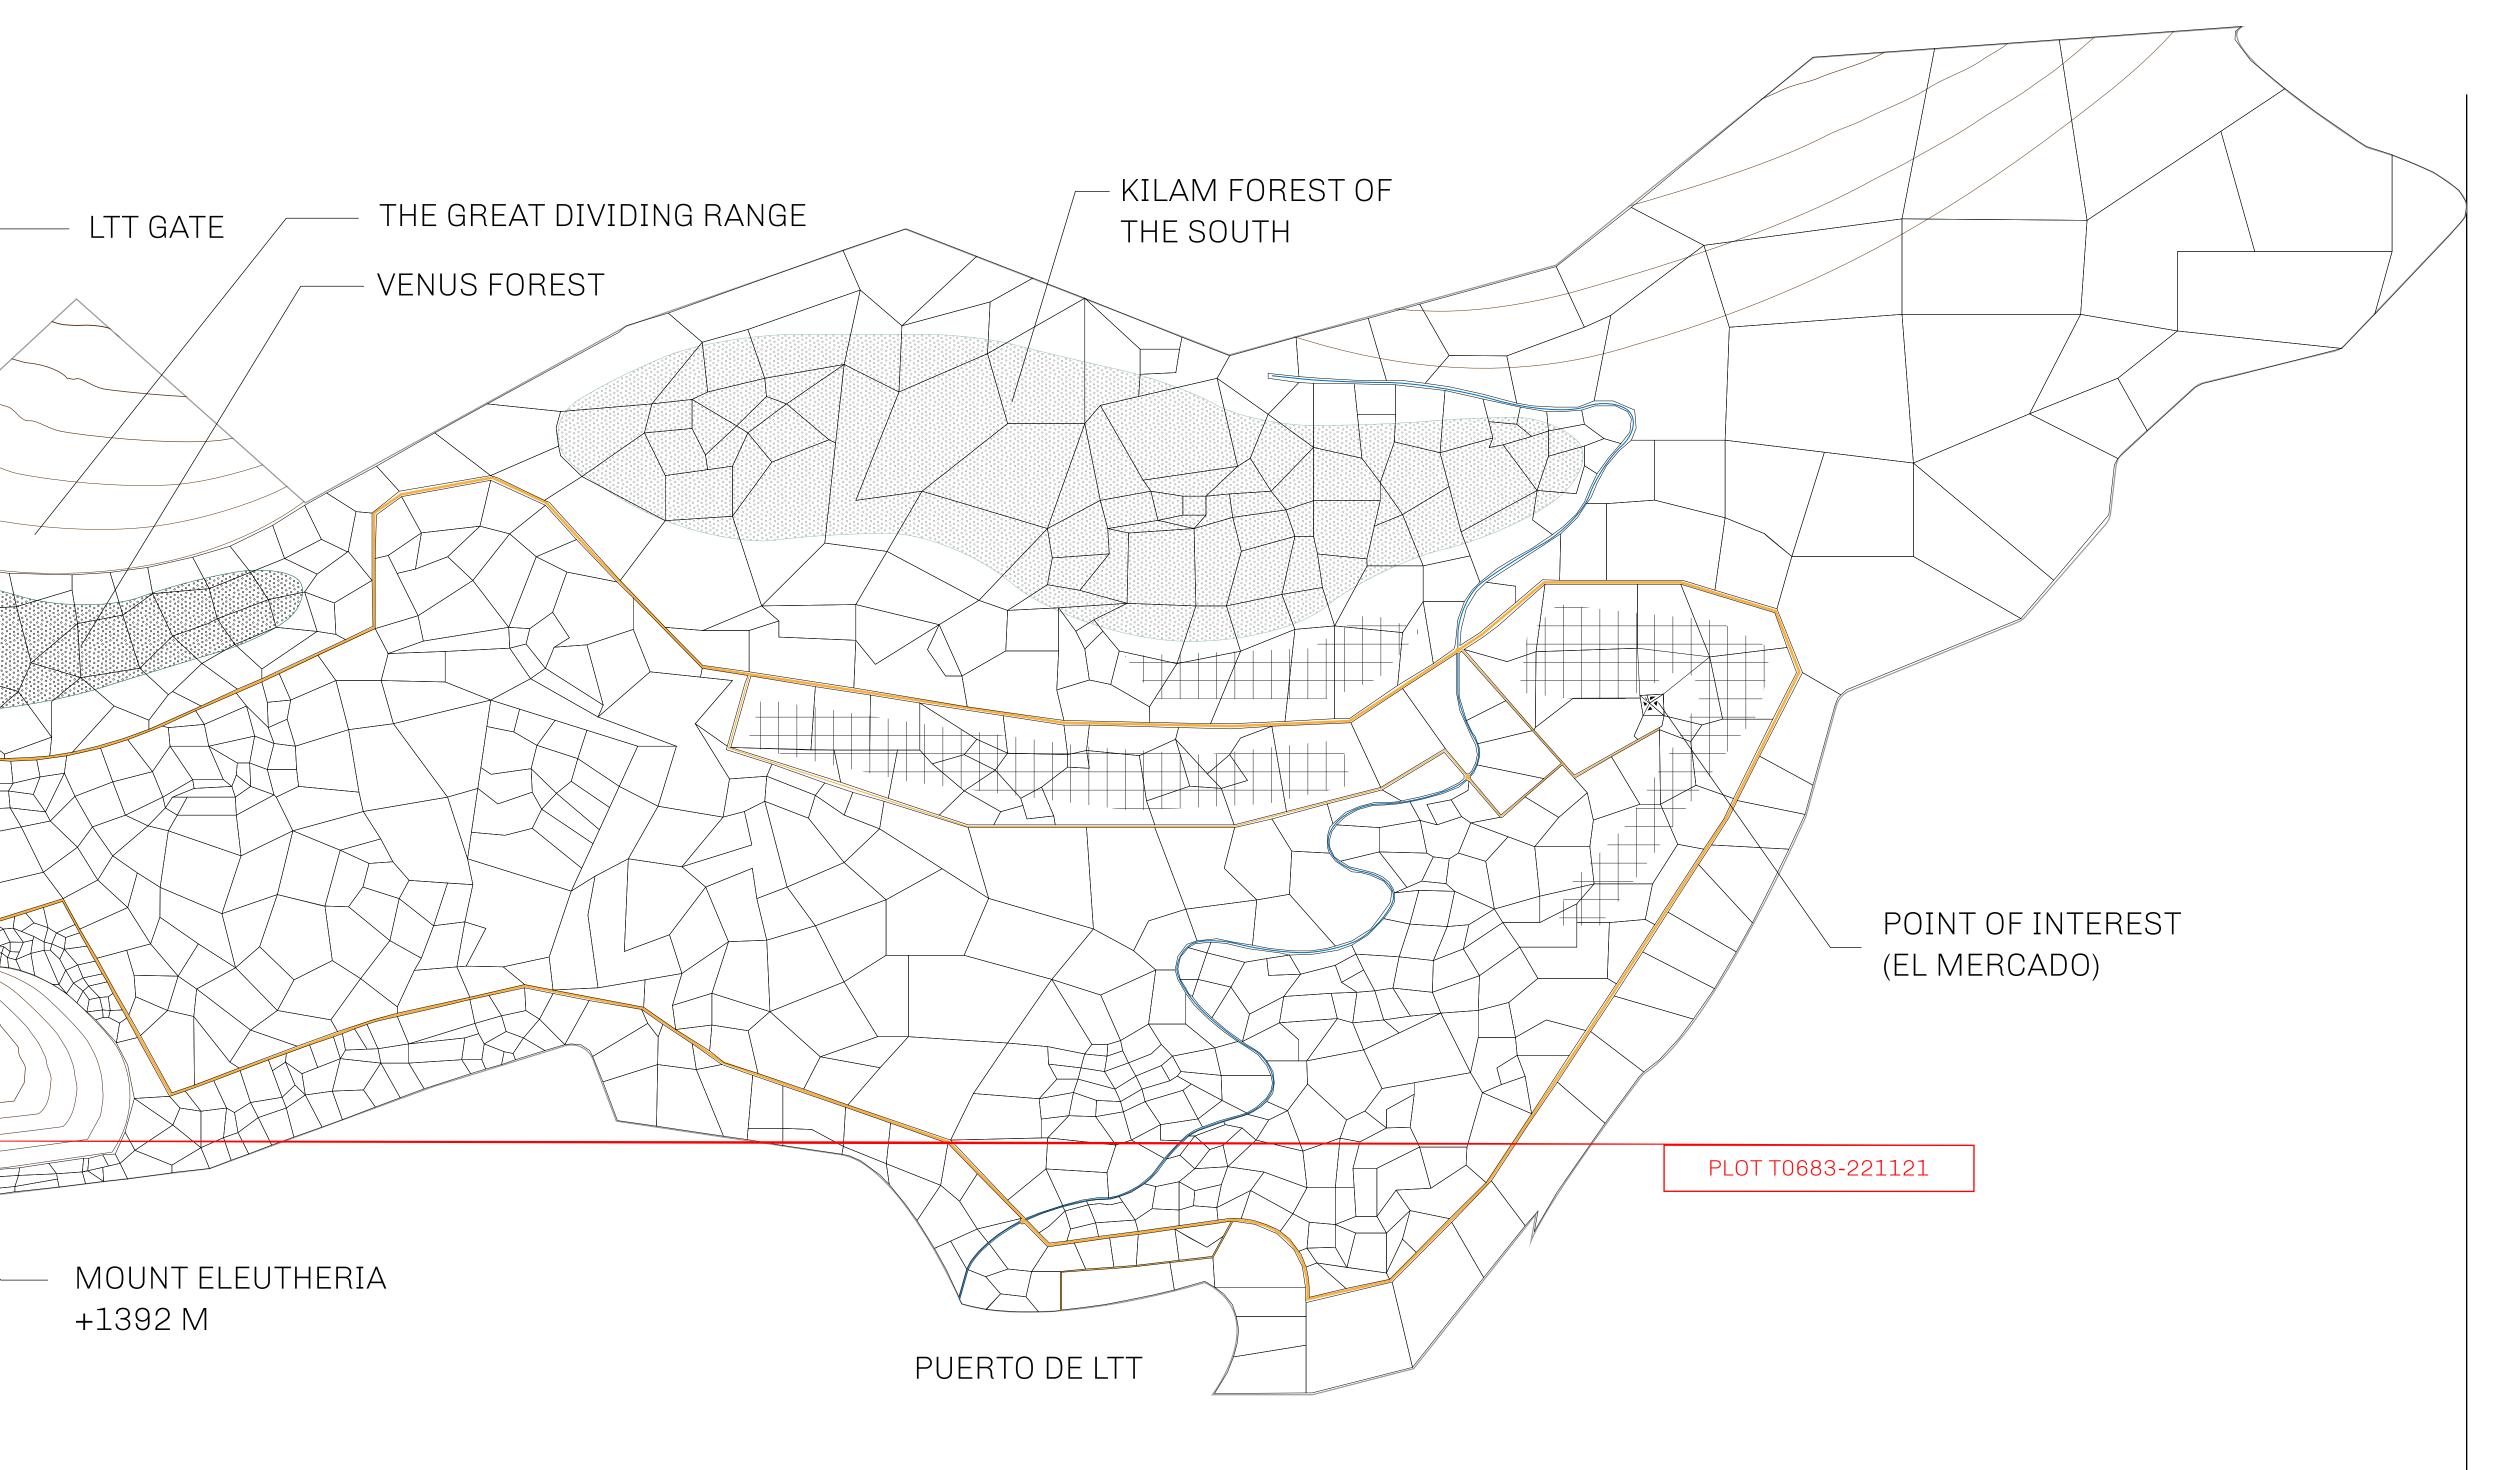

## THE SPANISH ARMADA

The most flamboyant of all of the states, this Spanish-speaking territory houses a clash of cultures. From the LTT trades in the El Mercado district to the solicitations for invites to the Great Empire, and even the traveling Caravans, it is a transient place; people are always on the move on the way to the Great Empire or a trek through the Dividing Range to the Royaume De Satoshi. Commerce uses derivations of LTT such as LTTE, LTTB, and LTTC.

## GEOGRAPHY

COASTLINE
BORDERS
HIGHEST POINT
LOWEST POINT
PLOTS
SCALE

193.03 KM (119.94 MILES)
OCEAN, THE GREAT EMPIRE
MT ELEUTHERIA +1392 M
PUERTO DE LTT 0 M

1045

1:50000

## H.M. LNFT Land Registry

T0683-221121

TITLE NUMBER

ADMINISTRATIVE AREA TERRITORIO LTT ST

ISSUED 22 November 2021 ...

SCALE **1/50000** 

Type W-T: Share of 0.1% of all BUN sales (rewarded in Credits) plus 1% of all LTT redeemed based on OWNER ENTITLEMENT

number of NFT Stories minted; Mint 4 NFT Stories

BOUNDARY: 1.05 KM