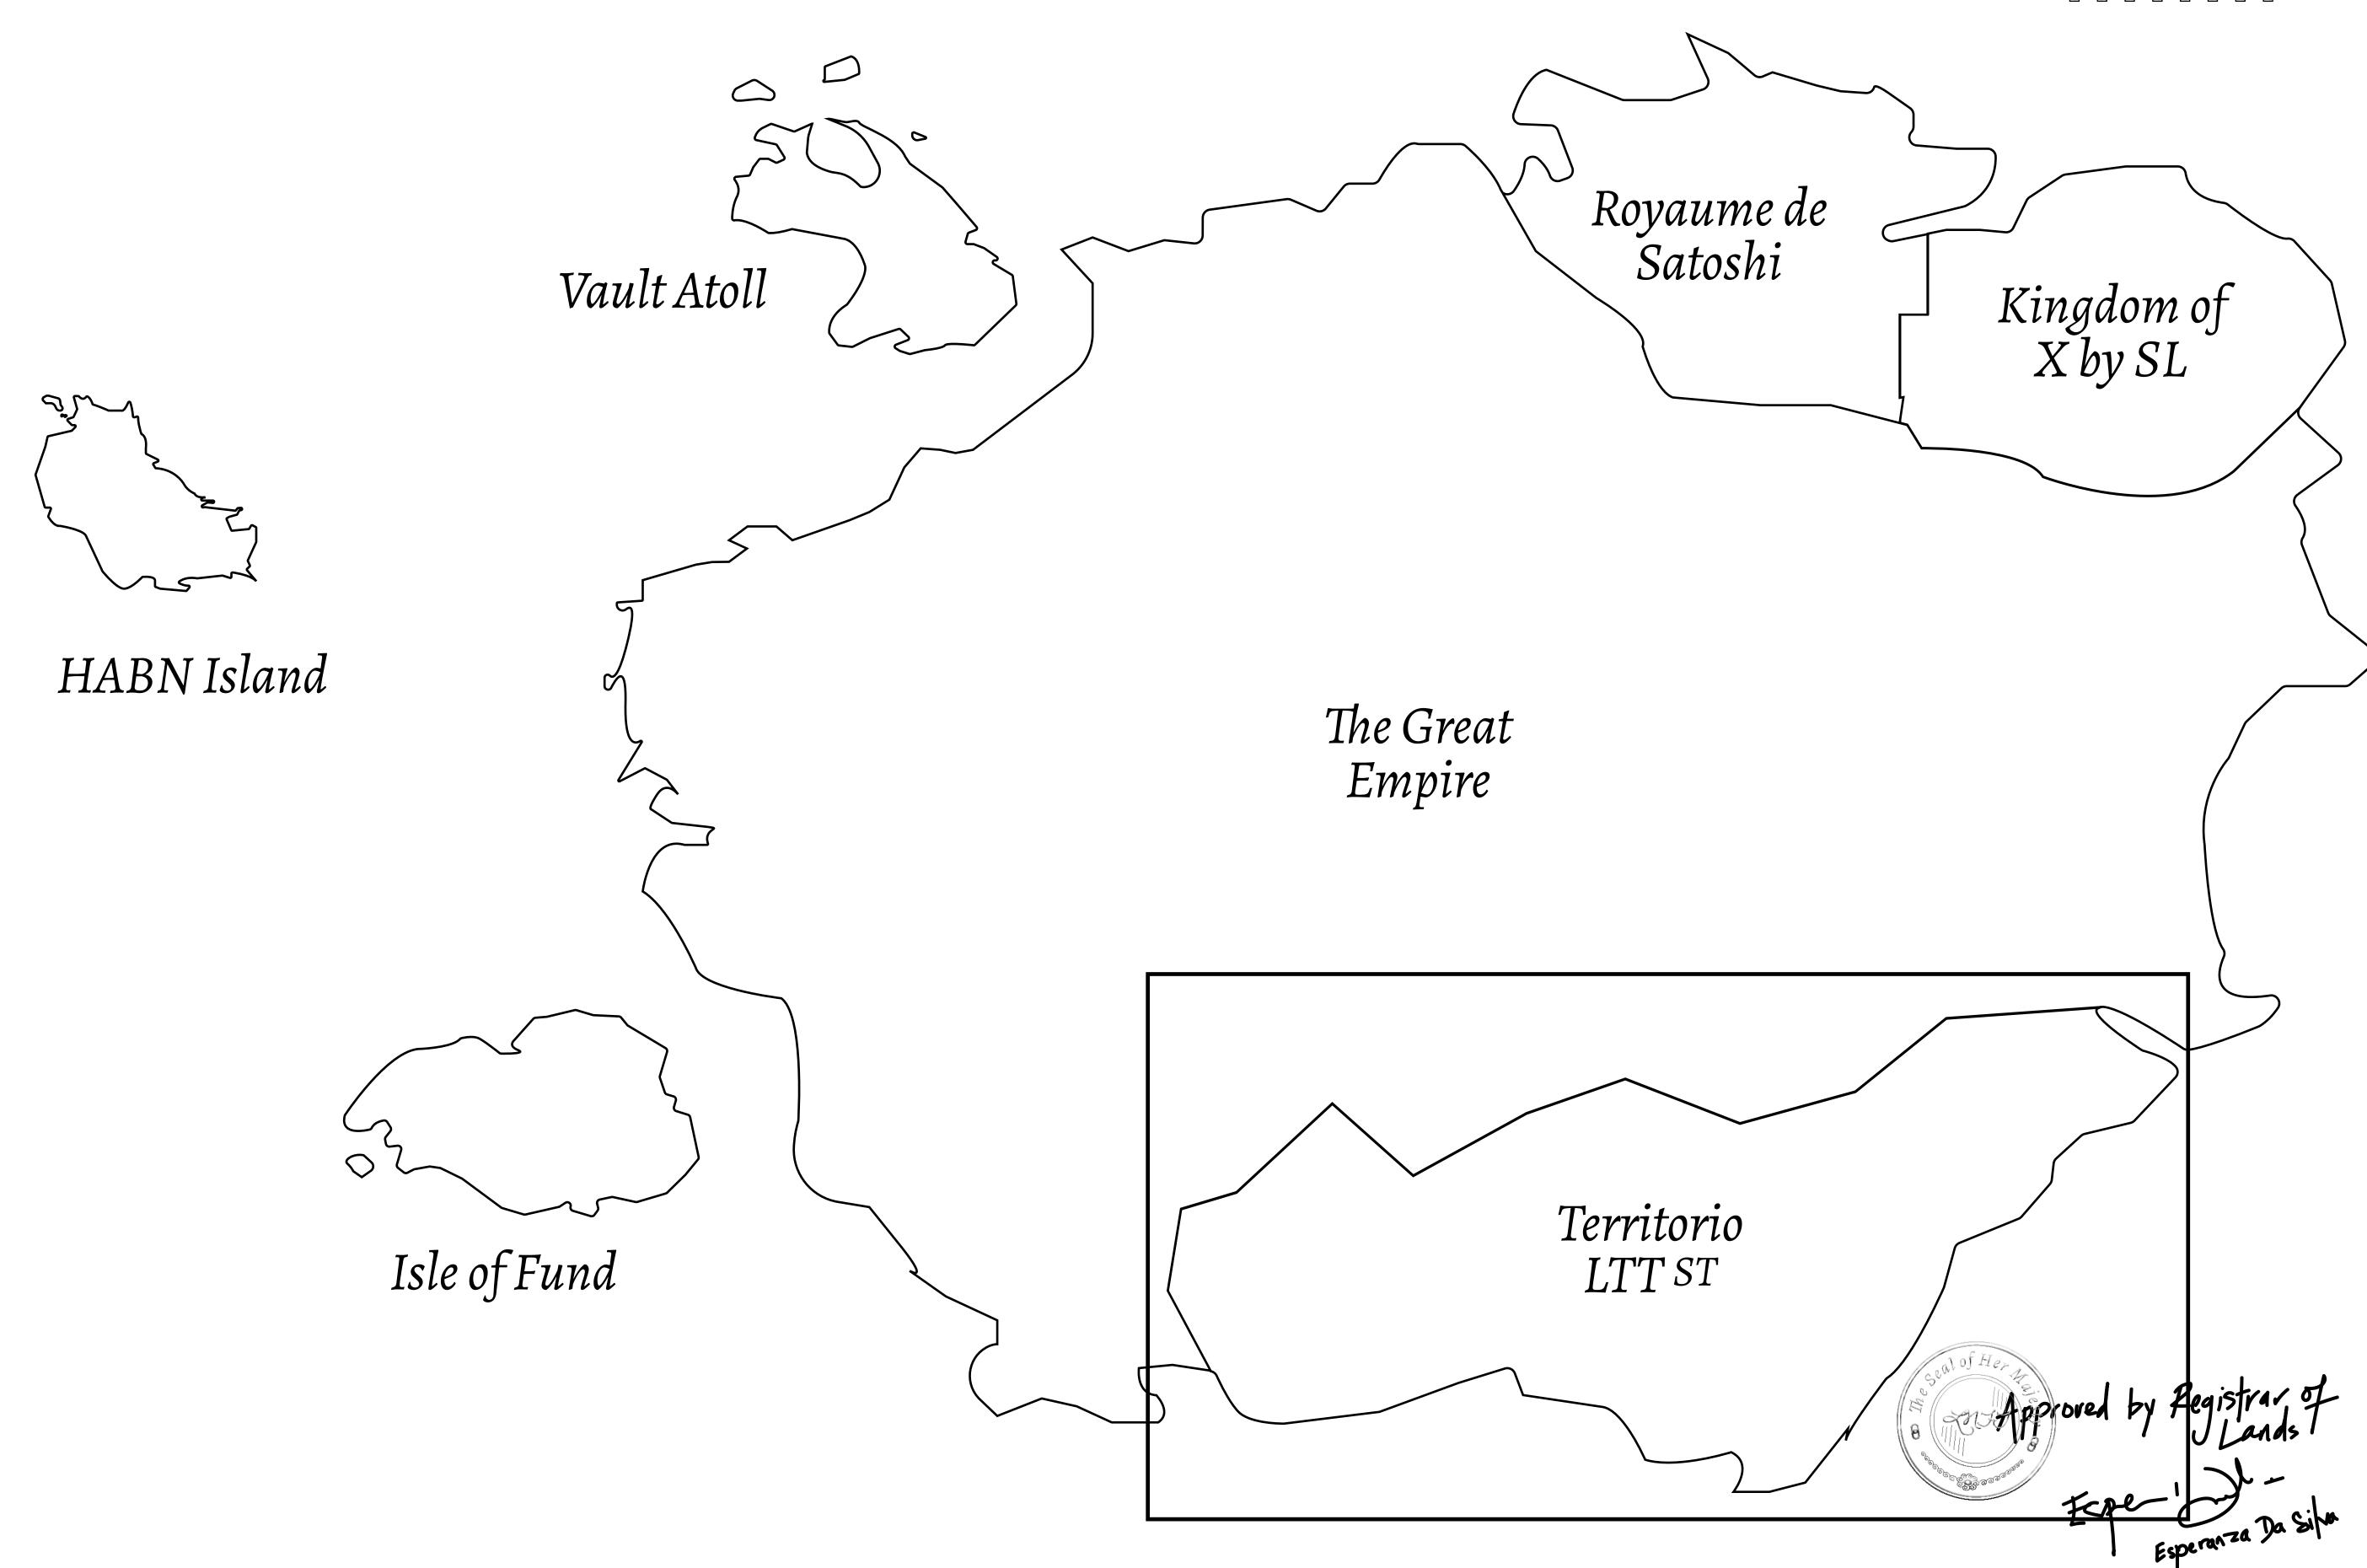

## THE SPANISH ARMADA

The most flamboyant of all of the states, this Spanish-speaking territory houses a clash of cultures. From the LTT trades in the El Mercado district to the solicitations for invites to the Great Empire, and even the traveling Caravans, it is a transient place; people are always on the move on the way to the Great Empire or a trek through the Dividing Range to the Royaume De Satoshi. Commerce uses derivations of LTT such as LTTE, LTTB, and LTTC.

## GEOGRAPHY

COASTLINE
BORDERS
HIGHEST POINT
LOWEST POINT
PLOTS
SCALE

193.03 KM (119.94 MILES)
OCEAN, THE GREAT EMPIRE
MT ELEUTHERIA +1392 M
PUERTO DE LTT 0 M

1045

1:50000

## H.M. LNFT Land Registry

T0683-221121

TITLE NUMBER

ADMINISTRATIVE AREA TERRITORIO LTT ST

ISSUED 22 November 2021 ...

SCALE **1/50000** 

Type W-T: Share of 0.1% of all BUN sales (rewarded in Credits) plus 1% of all LTT redeemed based on OWNER ENTITLEMENT