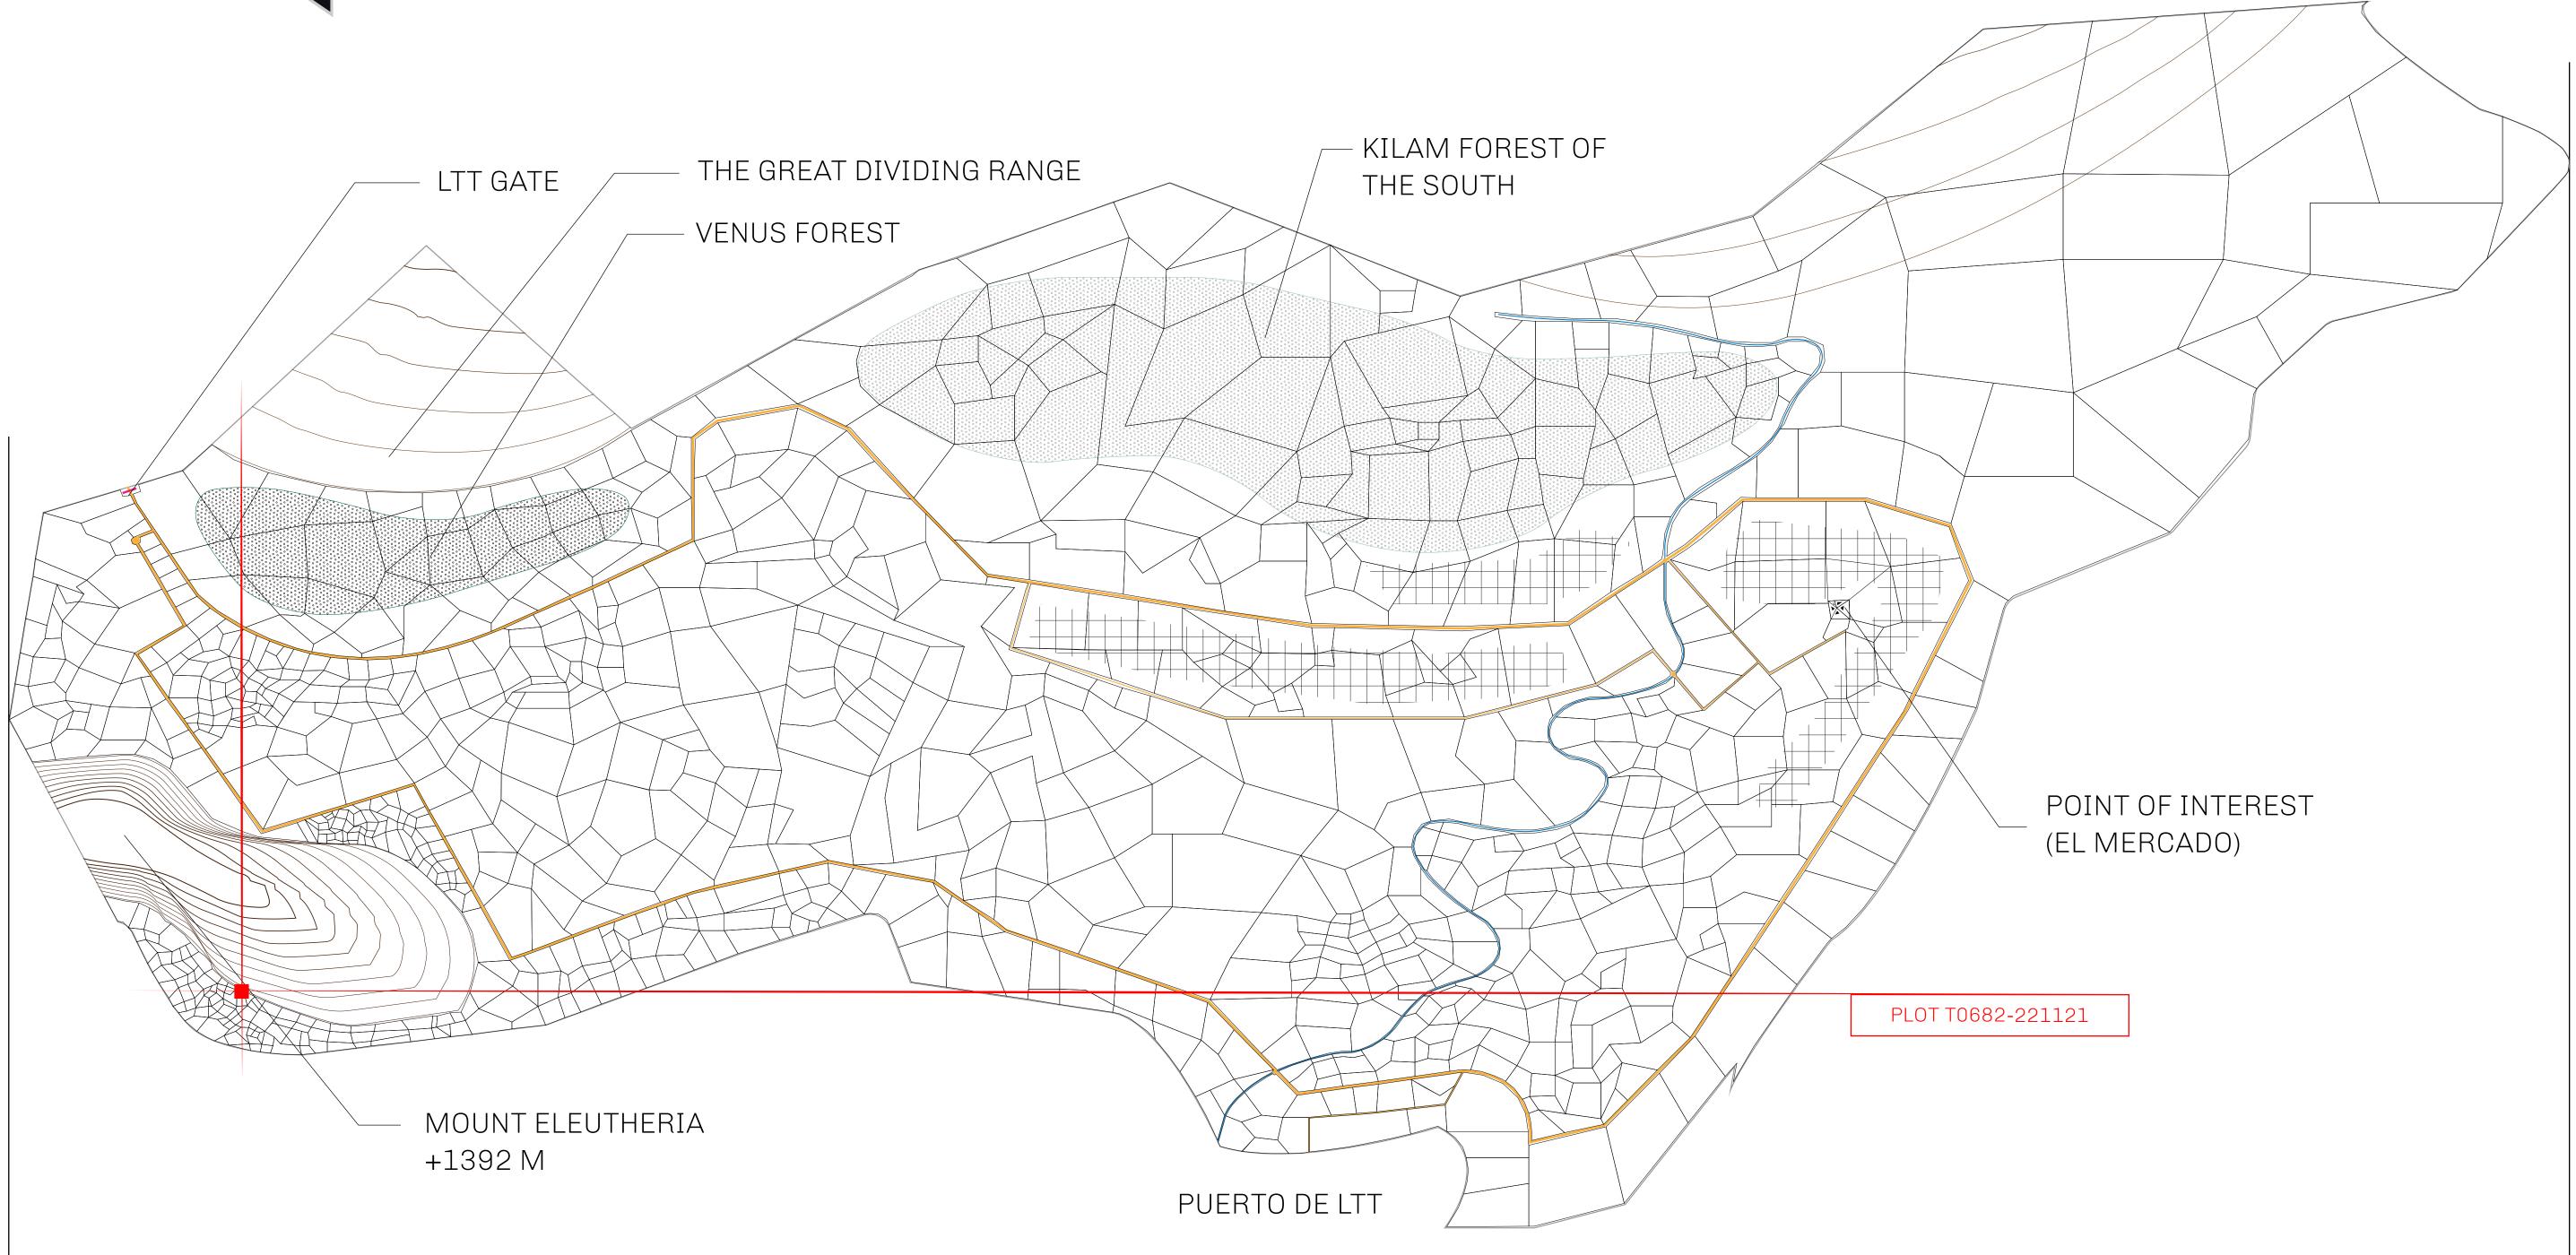

#### GEOGRAPHY

COASTLINE BORDERS HIGHEST POINT LOWEST POINT PLOTS SCALE 193.03 KM (119.94 MILES) OCEAN, THE GREAT EMPIRE MT ELEUTHERIA +1392 M PUERTO DE LTT 0 M 1045 1:50000

73.54 KM

|          | TITLE NUMBER<br><b>T0682-221121</b> |               |
|----------|-------------------------------------|---------------|
| y        |                                     |               |
| O LTT ST | ISSUED 22 November 2021 J.          | SCALE 1/50000 |

#### MOUNT ELEUTHERIA +1392 M

## PLOT T0682 BOUNDARY: 1.03 KM