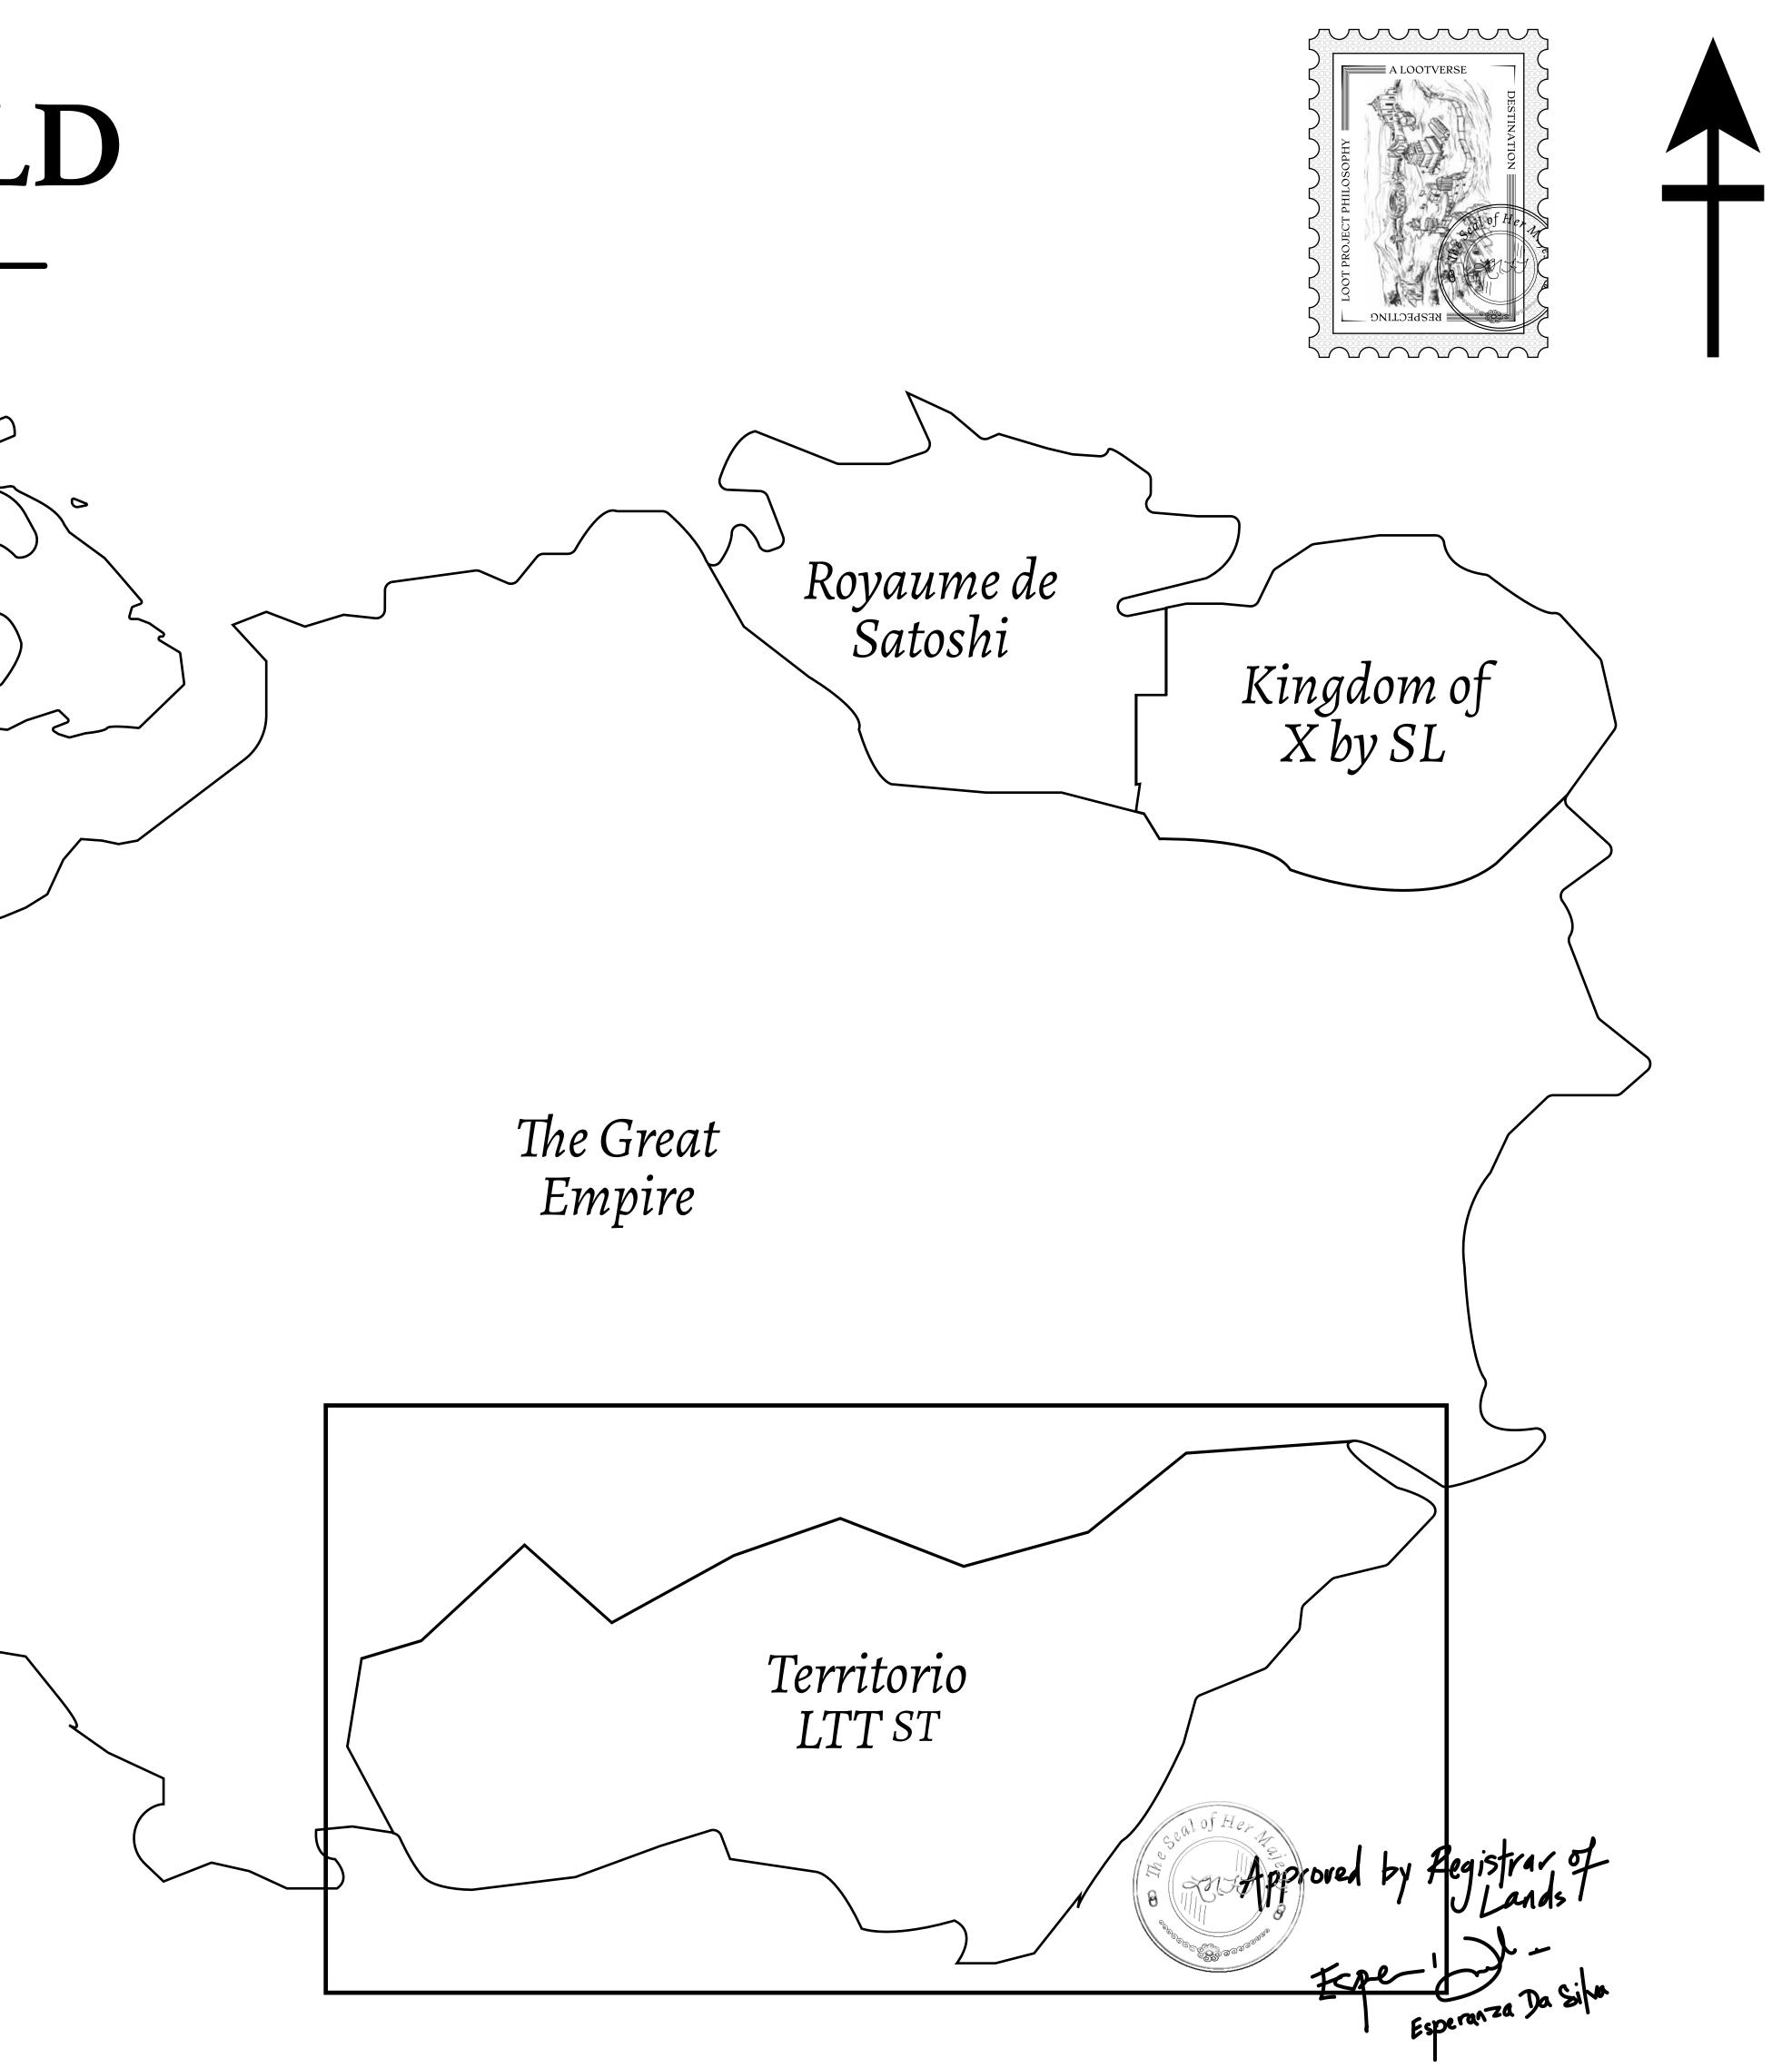

#### THE SPANISH ARMADA

The most flamboyant of all of the states, this Spanish-speaking territory houses a clash of cultures. From the LTT trades in the El Mercado district to the solicitations for invites to the Great Empire, and even the traveling Caravans, it is a transient place; people are always on the move on the way to the Great Empire or a trek through the Dividing Range to the Royaume De Satoshi. Commerce uses derivations of LTT such as LTTE, LTTB, and LTTC.

#### GEOGRAPHY

COASTLINE BORDERS HIGHEST POINT LOWEST POINT PLOTS SCALE 193.03 KM (119.94 MILES) OCEAN, THE GREAT EMPIRE MT ELEUTHERIA +1392 M PUERTO DE LTT 0 M 1045 1:50000

73.54 KM

|          | TITLE NUMBER<br><b>T0682-221121</b> |               |
|----------|-------------------------------------|---------------|
| y        |                                     |               |
| O LTT ST | ISSUED 22 November 2021 J.          | SCALE 1/50000 |