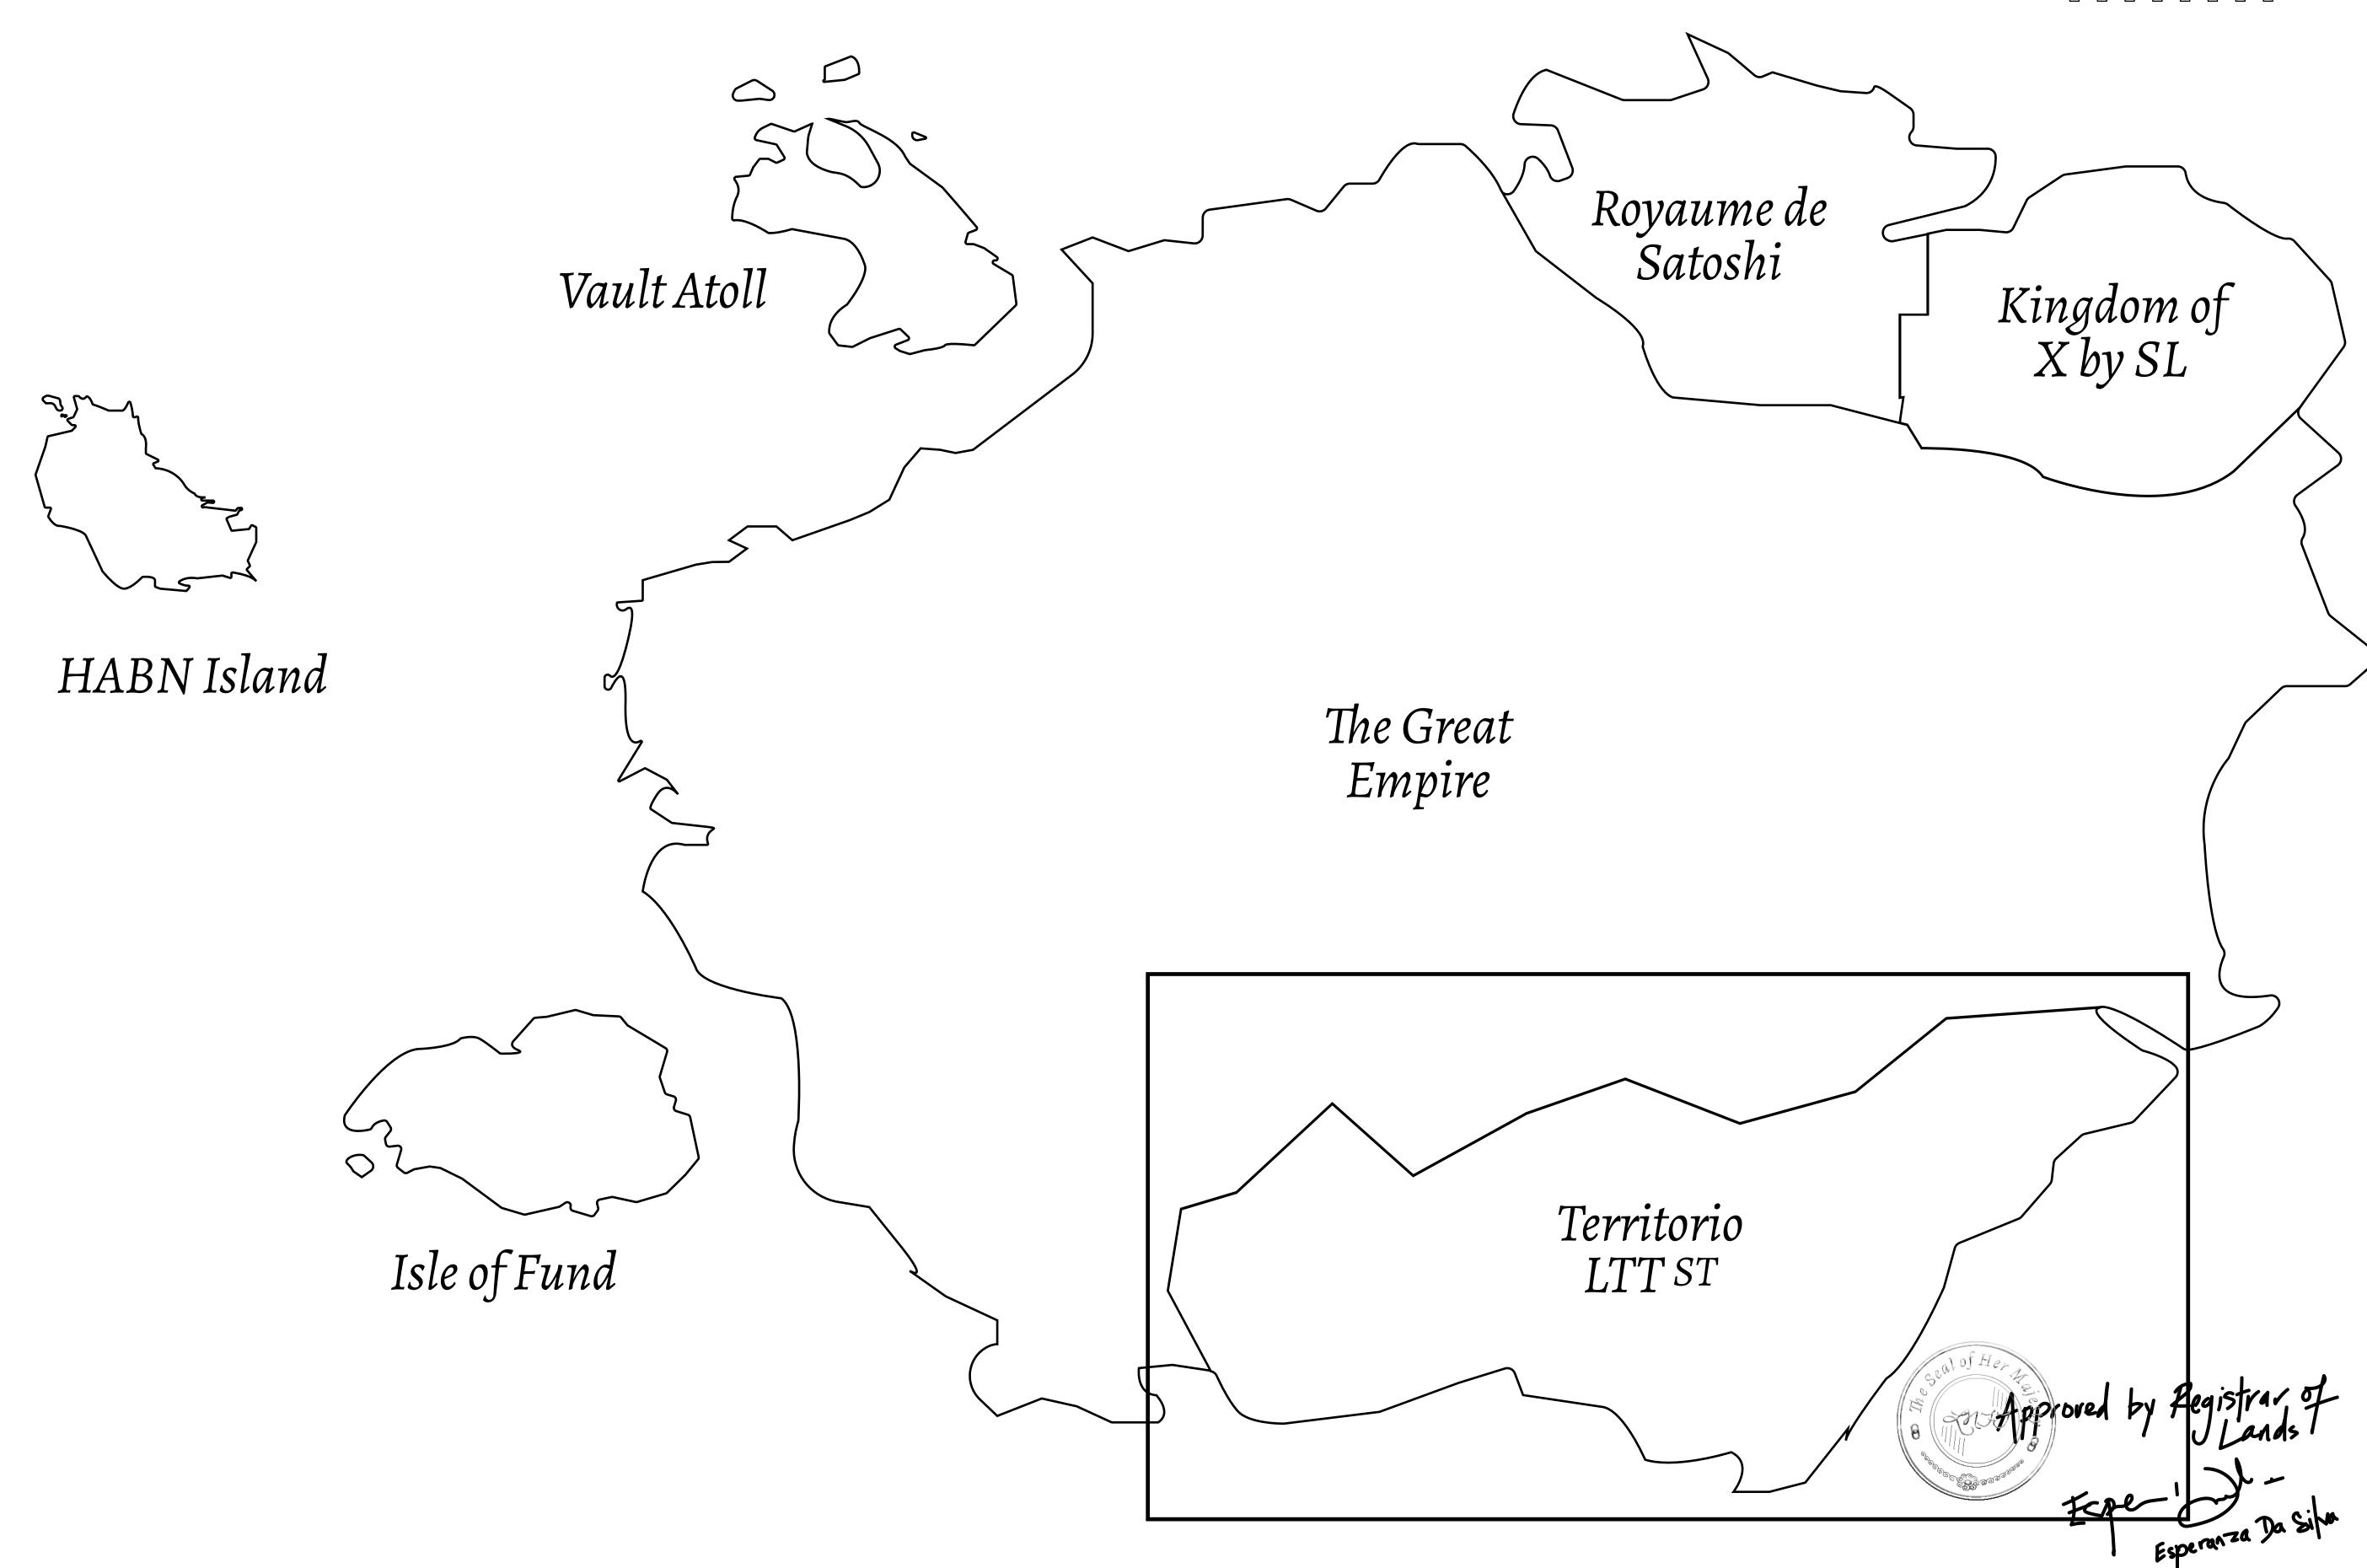

## GEOGRAPHY

COASTLINE
BORDERS
HIGHEST POINT
LOWEST POINT
PLOTS
SCALE

193.03 KM (119.94 MILES)
OCEAN, THE GREAT EMPIRE
MT ELEUTHERIA +1392 M
PUERTO DE LTT 0 M

1045

1:50000

## H.M. LNFT Land Registry

TITLE NUMBER

ADMINISTRATIVE AREA

TERRITORIO LTT ST

ISSUED 22 November 2021 6.

SCALE **1/50000** 

OWNER ENTITLEMENT

Type W-T: Share of 0.1% of all BUN sales (rewarded in Credits) plus 1% of all LTT redeemed based on

number of NFT Stories minted; Mint 4 NFT Stories

T0682

MOUNT ELEUTHERIA +1392 M

BOUNDARY: 0.94 KM

DT T0683

PLOTT068