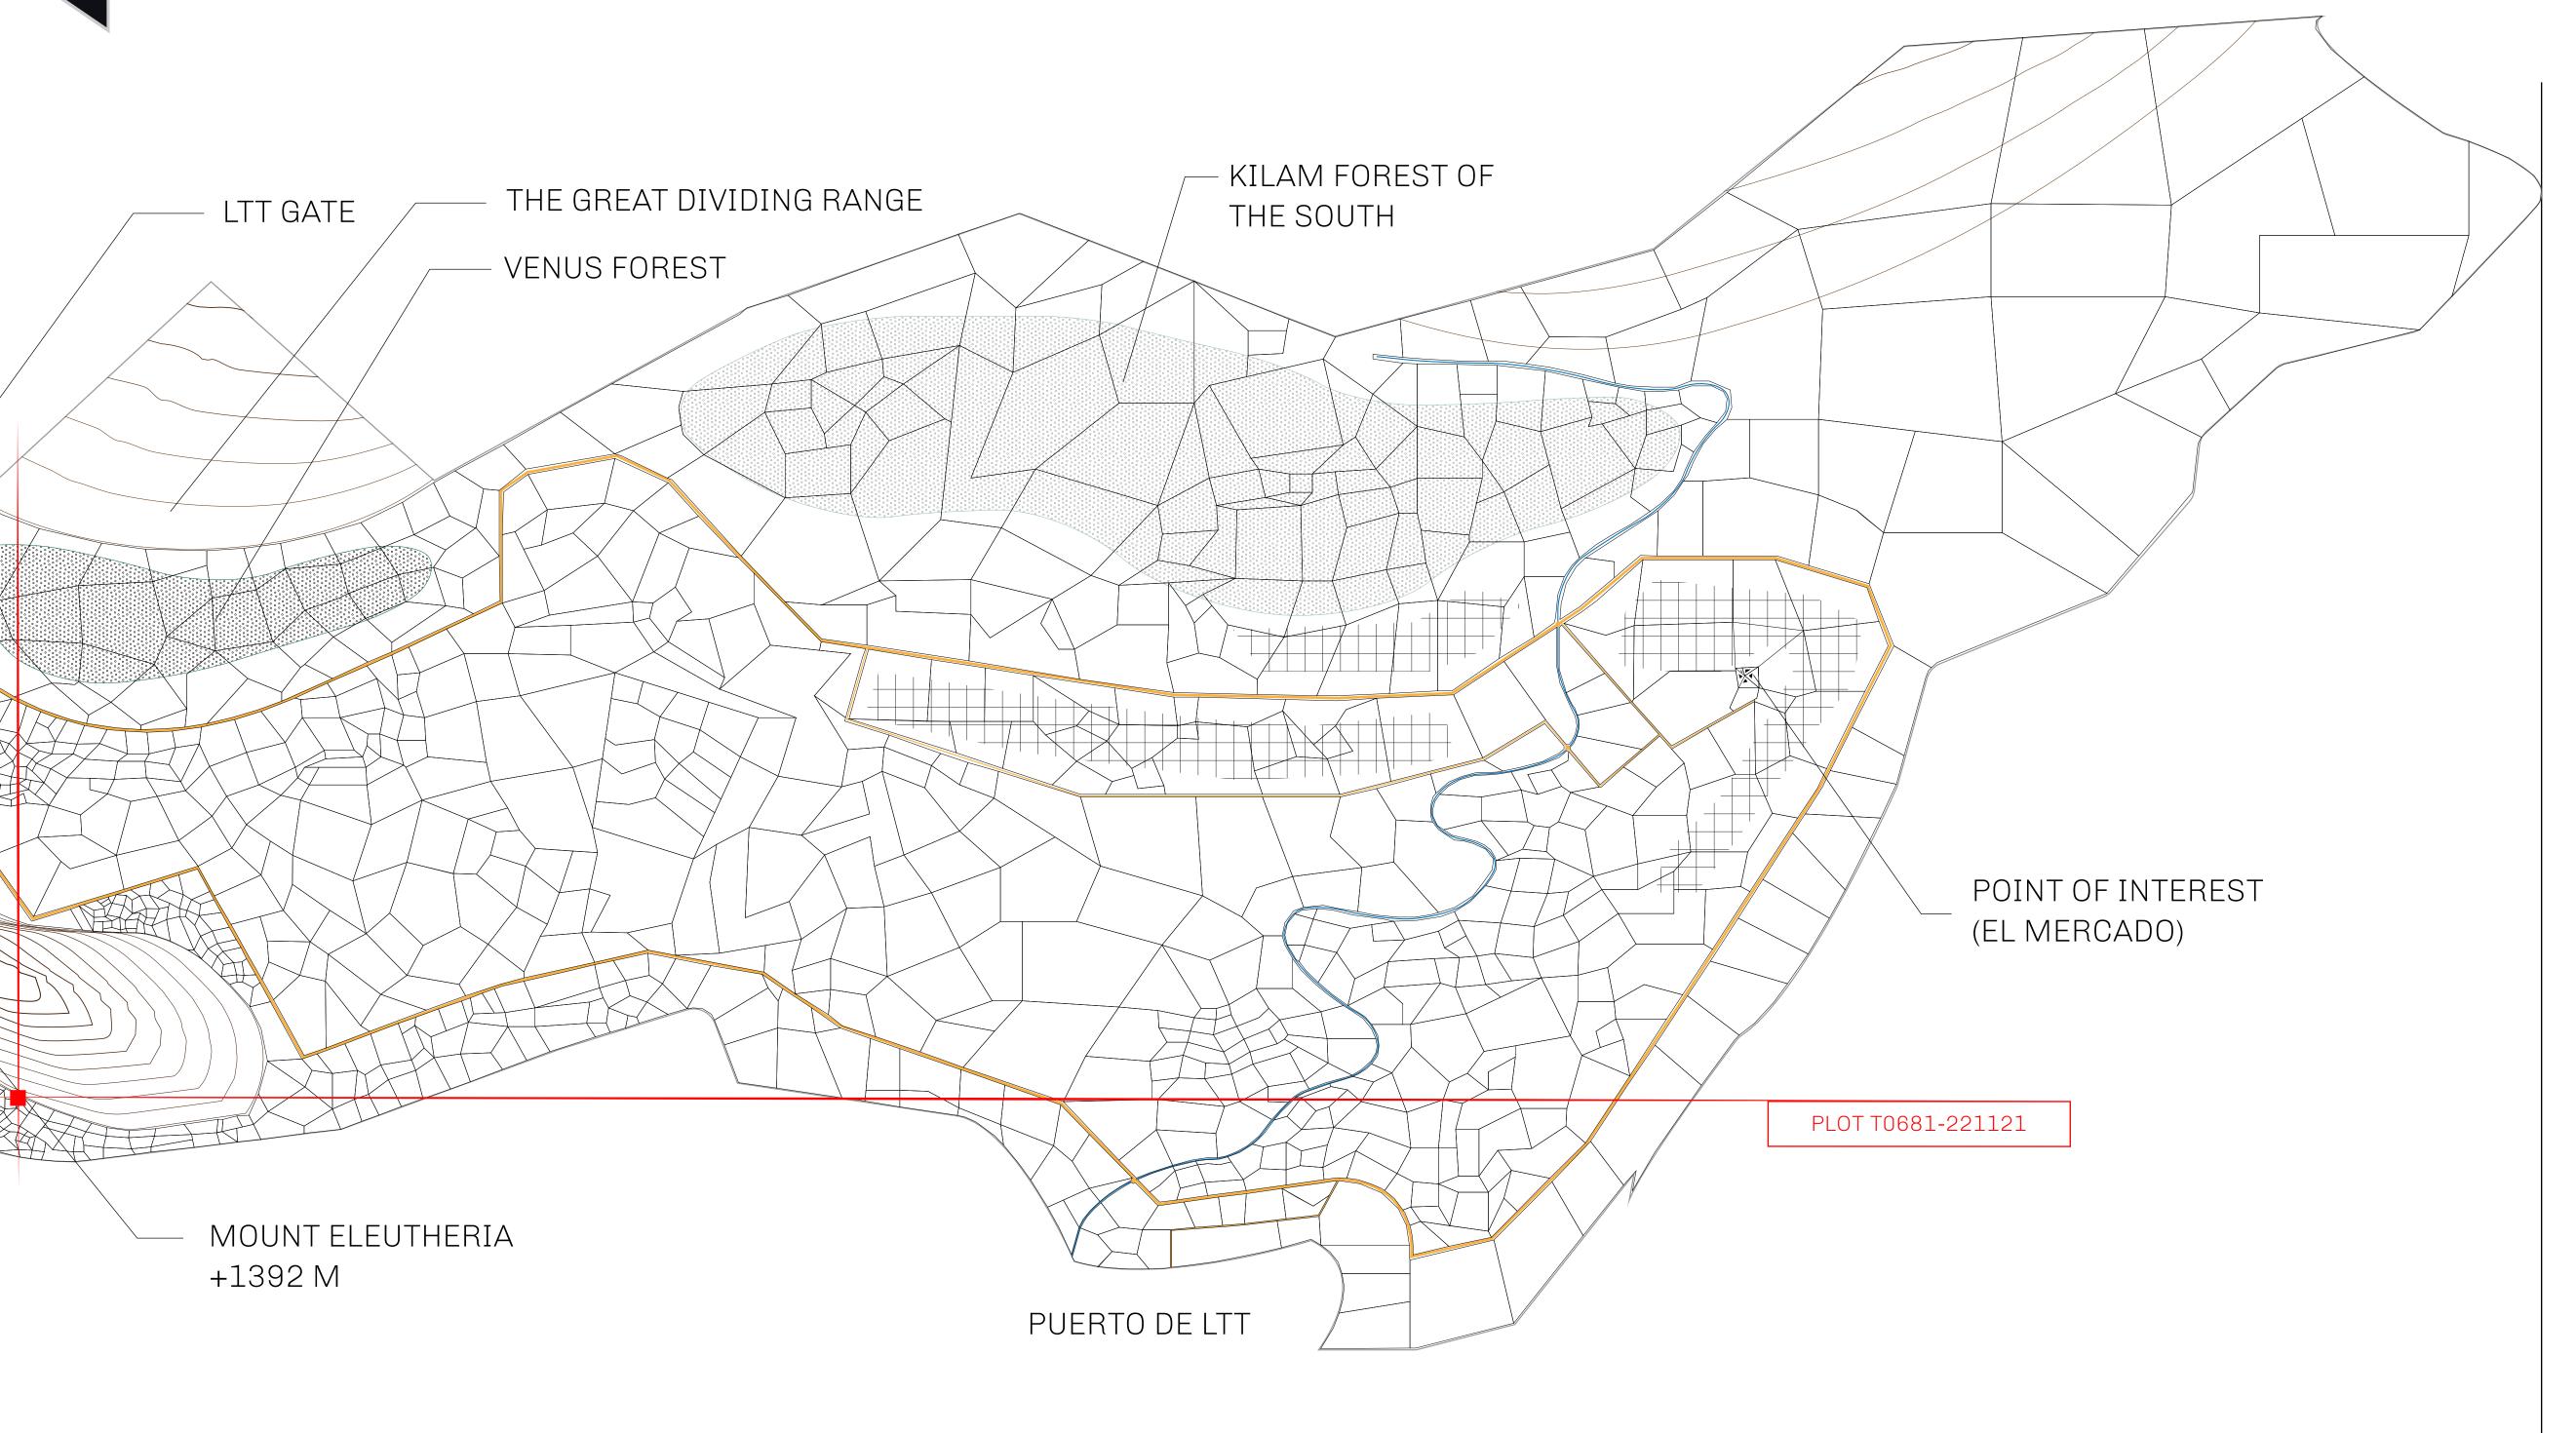

## THE SPANISH ARMADA

The most flamboyant of all of the states, this Spanish-speaking territory houses a clash of cultures. From the LTT trades in the El Mercado district to the solicitations for invites to the Great Empire, and even the traveling Caravans, it is a transient place; people are always on the move on the way to the Great Empire or a trek through the Dividing Range to the Royaume De Satoshi. Commerce uses derivations of LTT such as LTTE, LTTB, and LTTC.

## GEOGRAPHY

COASTLINE
BORDERS
HIGHEST POINT
LOWEST POINT
PLOTS
SCALE

193.03 KM (119.94 MILES)
OCEAN, THE GREAT EMPIRE
MT ELEUTHERIA +1392 M
PUERTO DE LTT 0 M

1045

1:50000

## H.M. LNFT Land Registry

TITLE NUMBER

ADMINISTRATIVE AREA

TERRITORIO LTT ST

ISSUED 22 November 2021 6.

SCALE **1/50000** 

OWNER ENTITLEMENT

Type W-T: Share of 0.1% of all BUN sales (rewarded in Credits) plus 1% of all LTT redeemed based on

number of NFT Stories minted; Mint 4 NFT Stories

T0682

MOUNT ELEUTHERIA +1392 M

BOUNDARY: 0.94 KM

DT T0683

PLOTT068