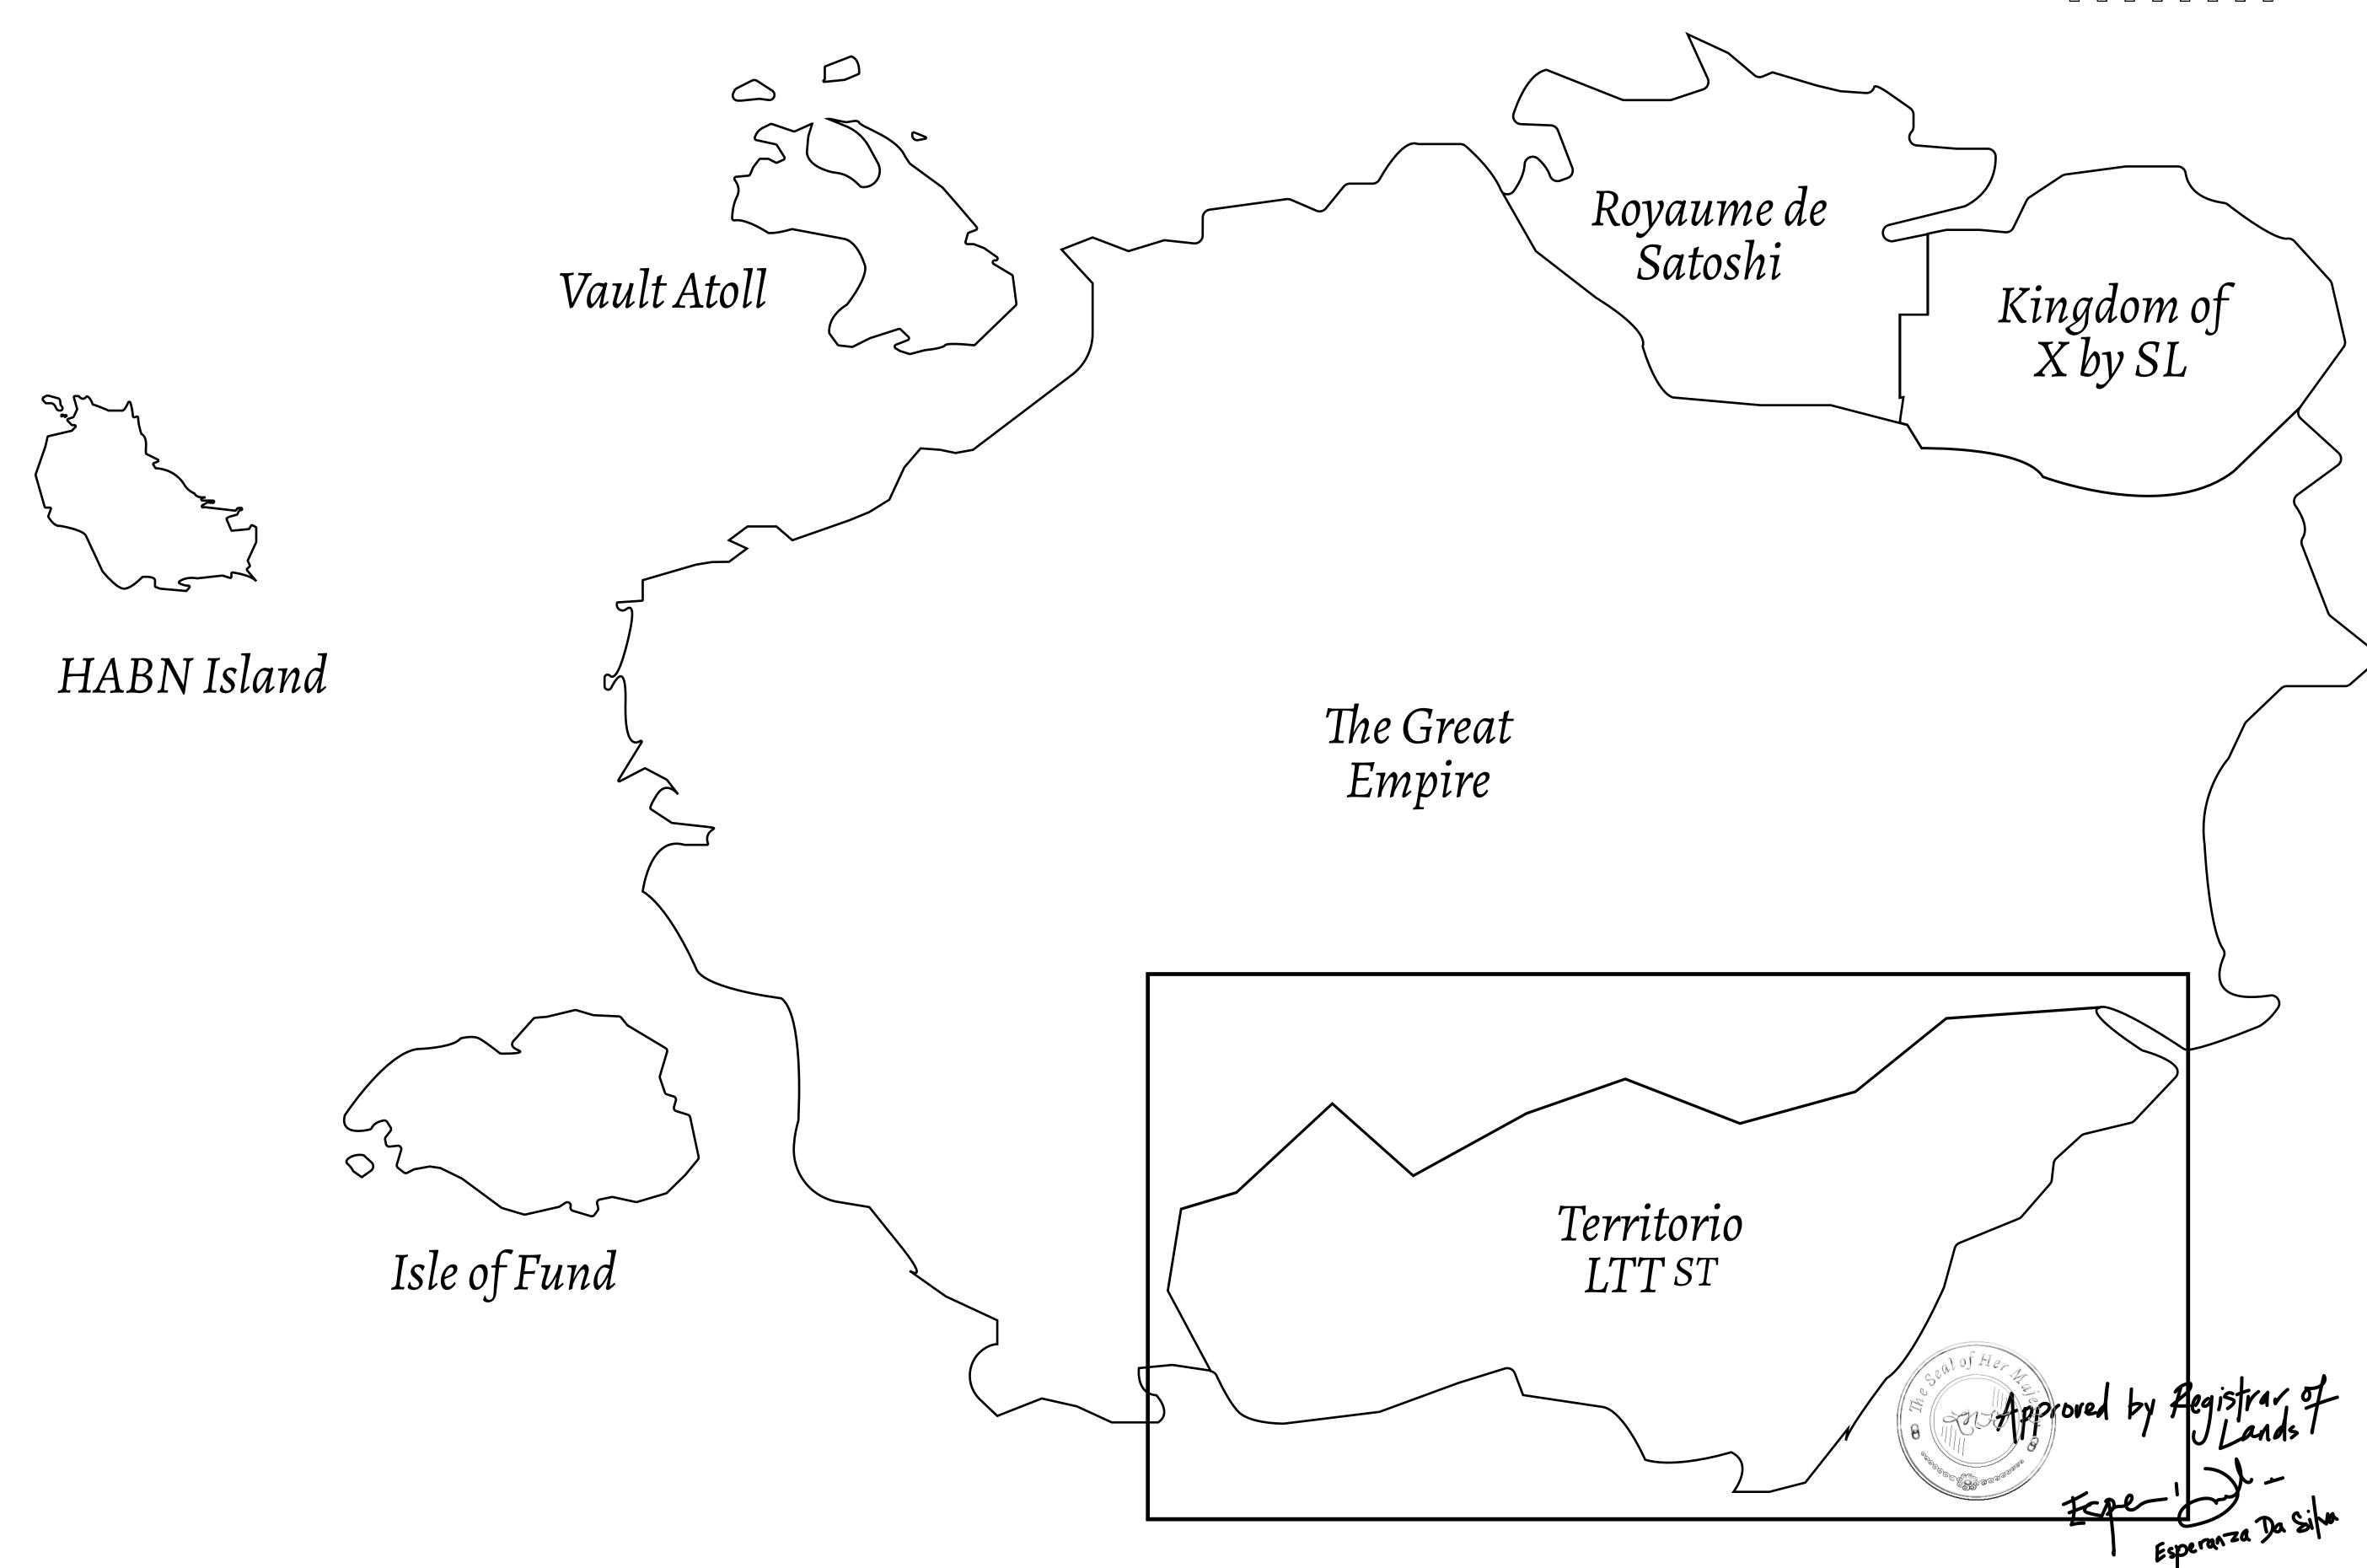

## THE SPANISH ARMADA

The most flamboyant of all of the states, this Spanish-speaking territory houses a clash of cultures. From the LTT trades in the El Mercado district to the solicitations for invites to the Great Empire, and even the traveling Caravans, it is a transient place; people are always on the move on the way to the Great Empire or a trek through the Dividing Range to the Royaume De Satoshi. Commerce uses derivations of LTT such as LTTE, LTTB, and LTTC.

## GEOGRAPHY

COASTLINE
BORDERS
HIGHEST POINT
LOWEST POINT
PLOTS
SCALE

193.03 KM (119.94 MILES)
OCEAN, THE GREAT EMPIRE
MT ELEUTHERIA +1392 M
PUERTO DE LTT 0 M

1045

1:50000

MOUNT ELEUTHERIA +1392 M