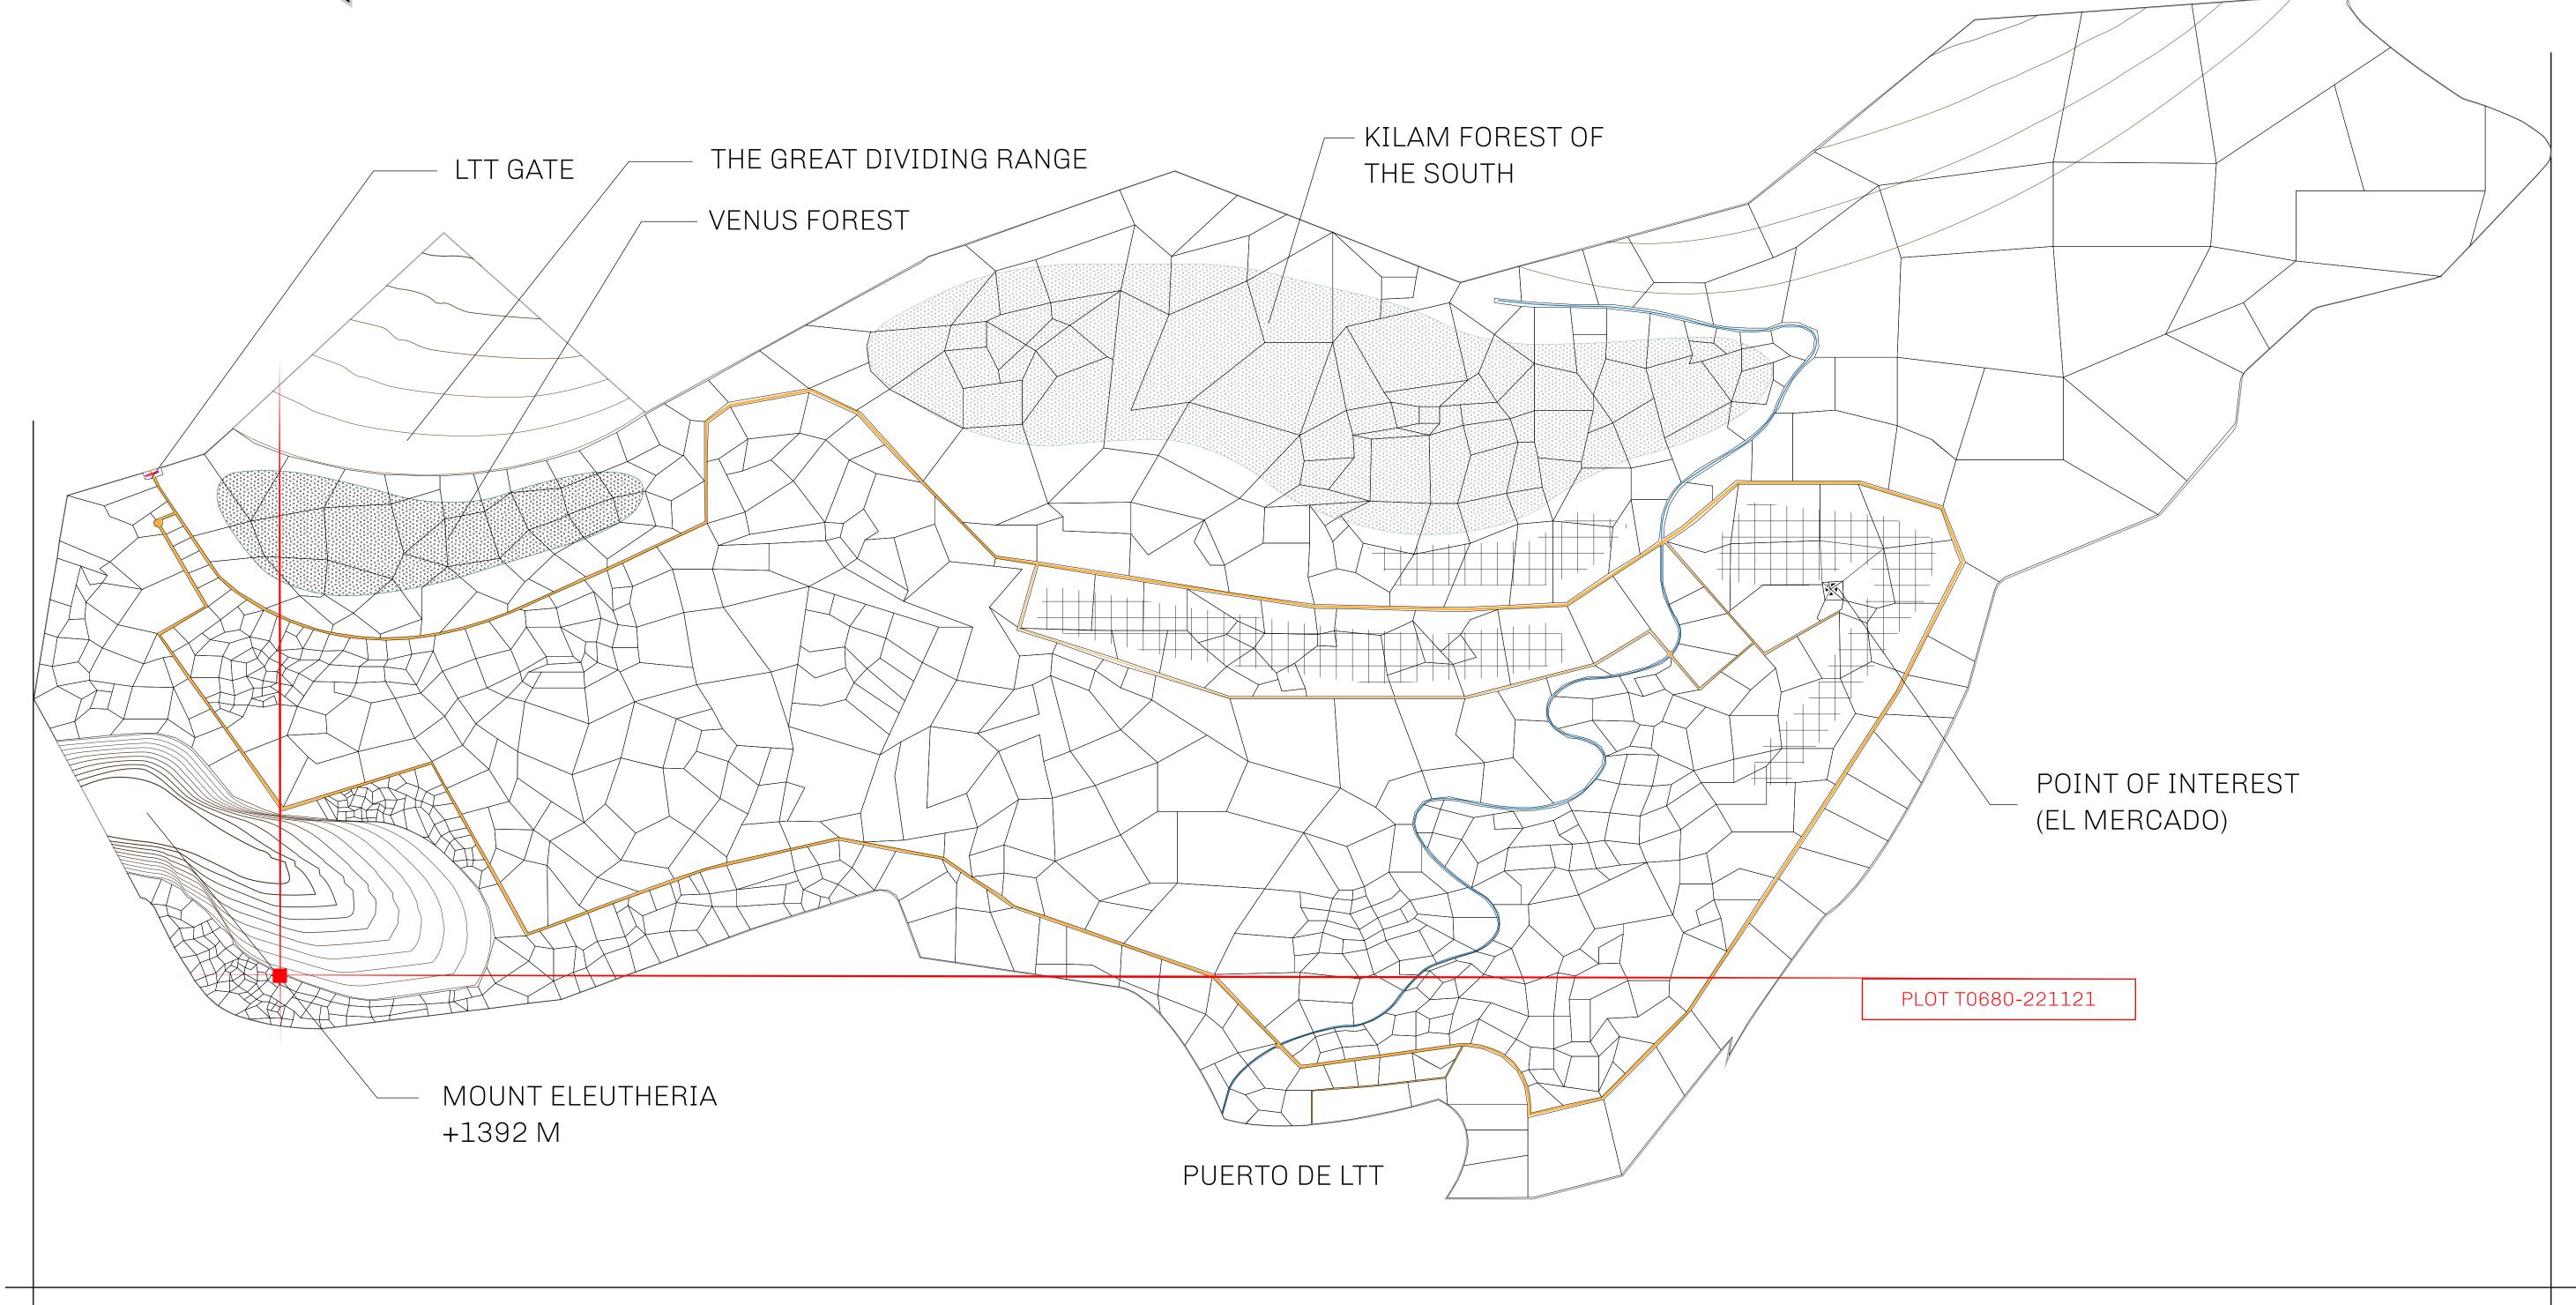

## GEOGRAPHY

COASTLINE
BORDERS
HIGHEST POINT
LOWEST POINT
PLOTS
SCALE

193.03 KM (119.94 MILES)
OCEAN, THE GREAT EMPIRE
MT ELEUTHERIA +1392 M
PUERTO DE LTT 0 M

1045

1:50000

MOUNT ELEUTHERIA +1392 M