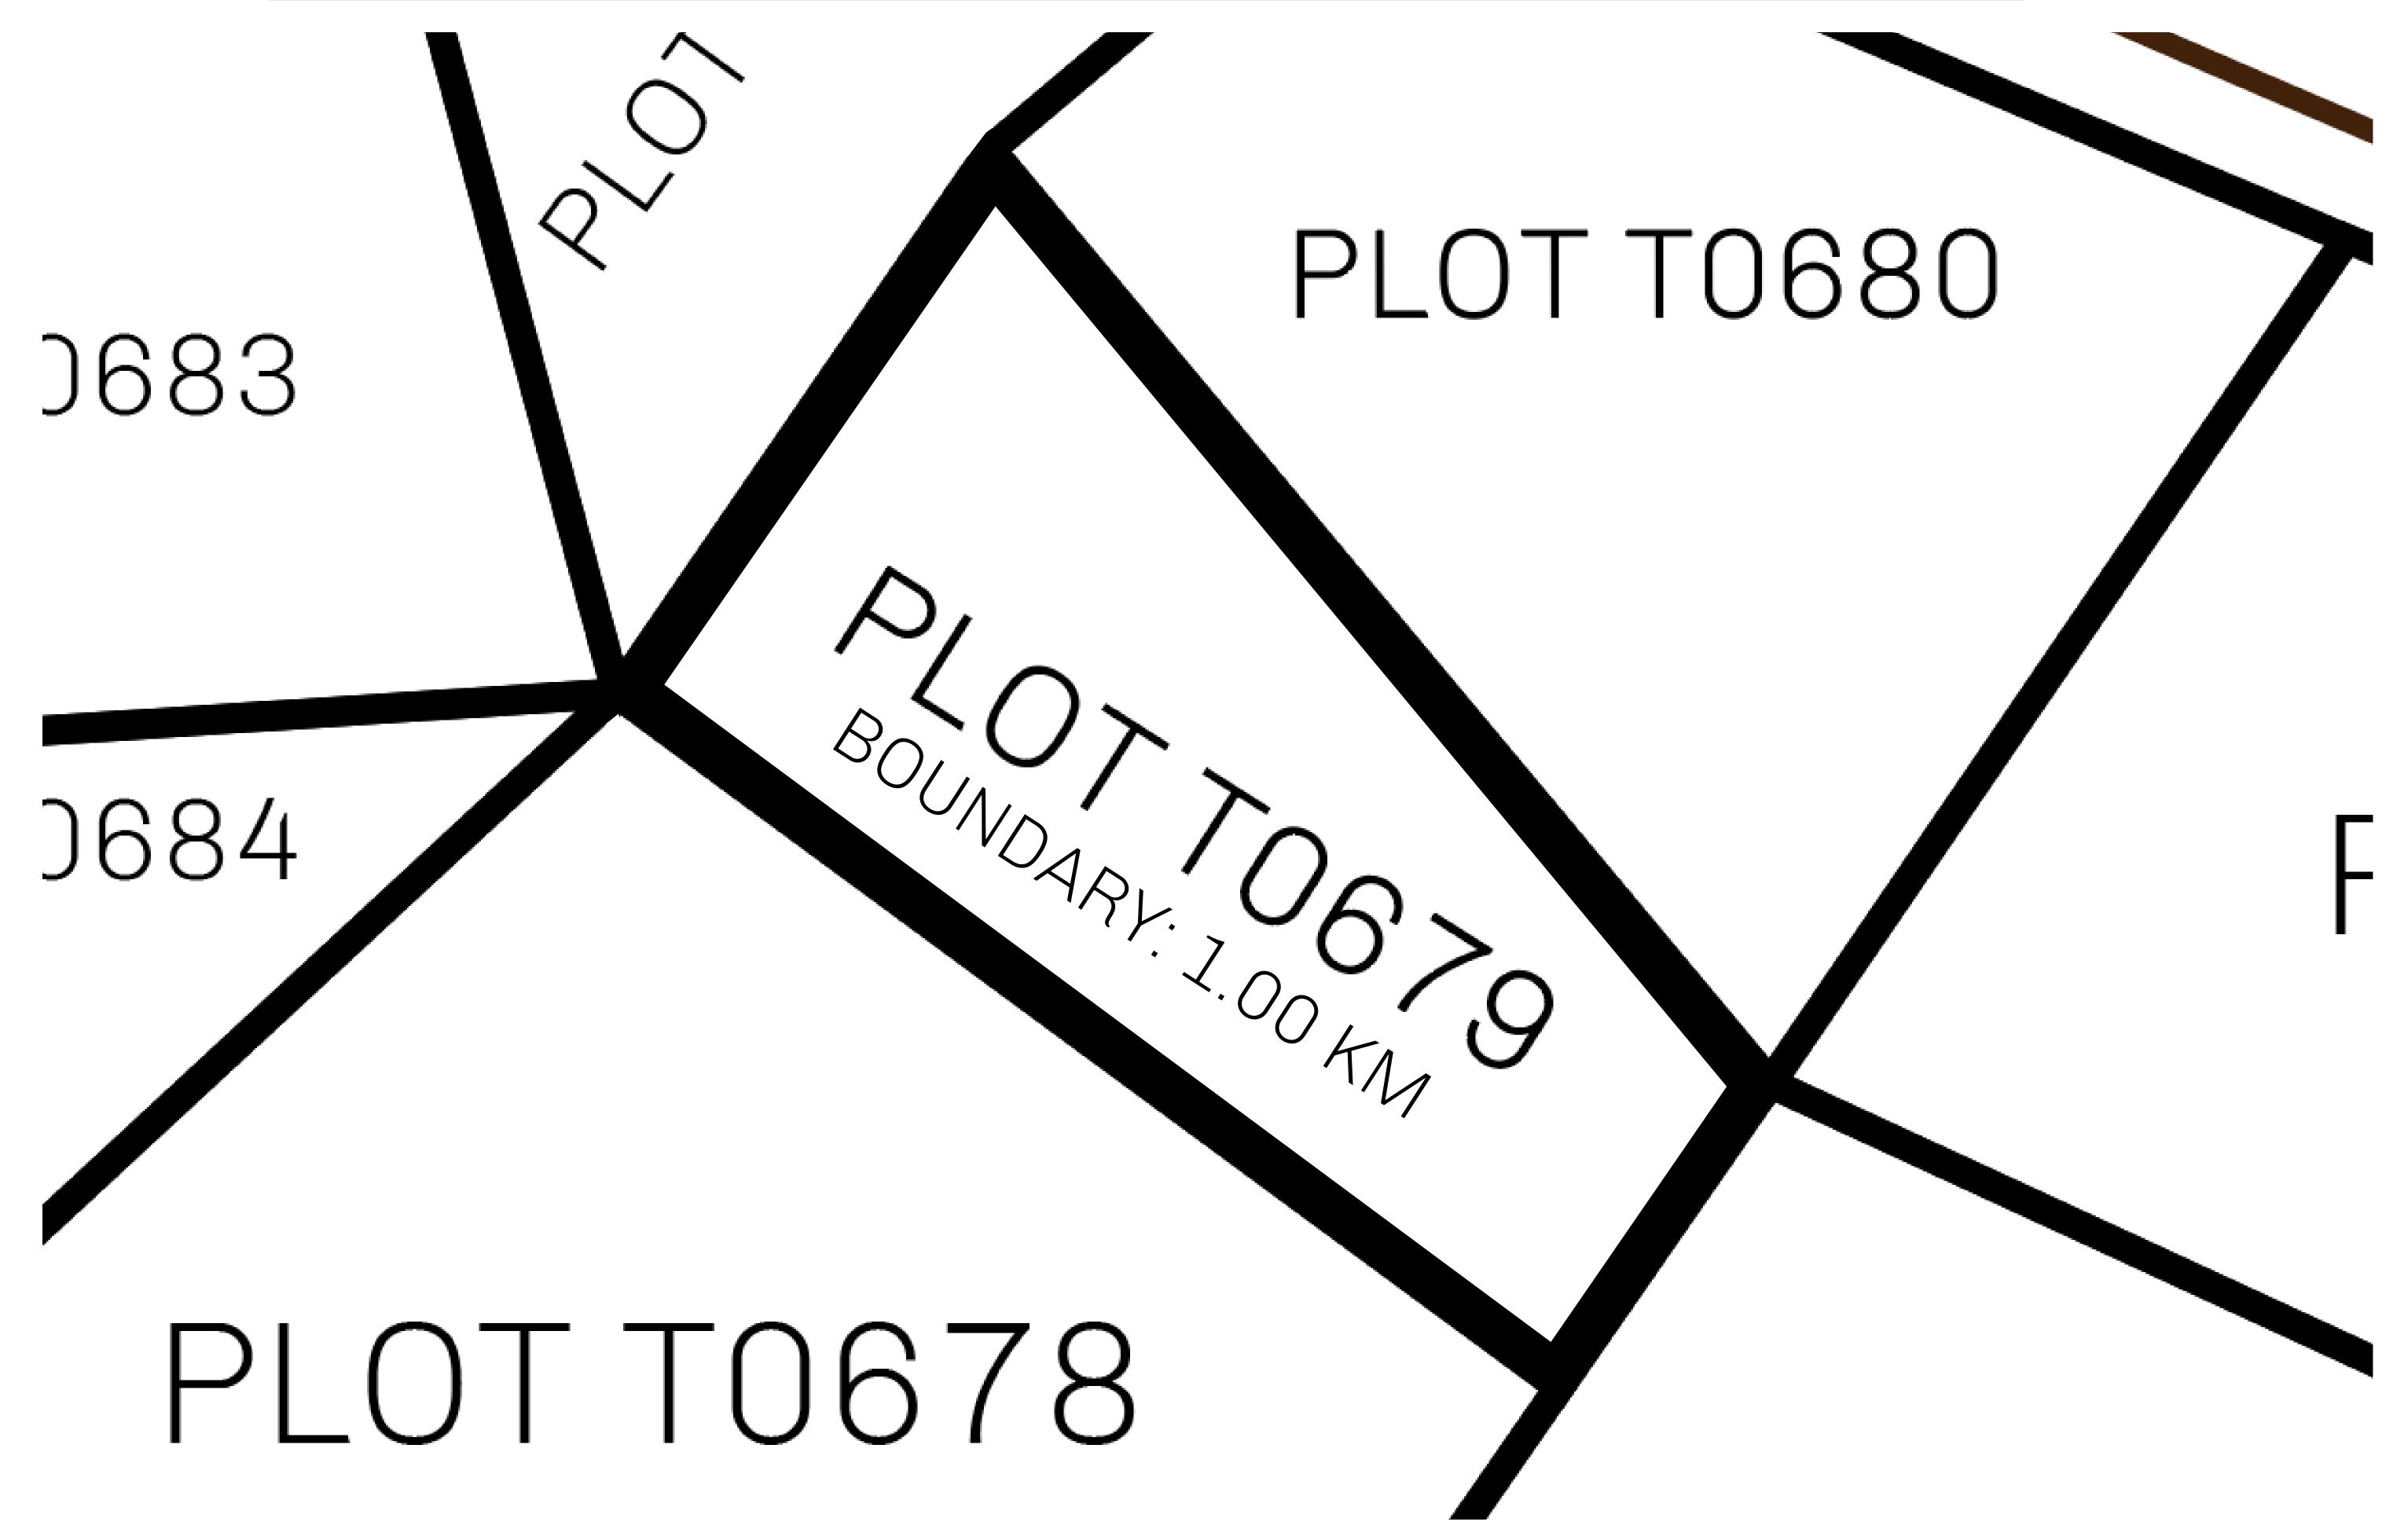

## GEOGRAPHY

COASTLINE
BORDERS
HIGHEST POINT
LOWEST POINT
PLOTS
SCALE

193.03 KM (119.94 MILES)
OCEAN, THE GREAT EMPIRE
MT ELEUTHERIA +1392 M
PUERTO DE LTT 0 M

1045

1:50000

## H.M. LNFT Land Registry

TITLE NUMBER

ADMINISTRATIVE AREA

TERRITORIO LTT ST

ISSUED 22 November 2021 ...

SCALE **1/50000** 

OWNER ENTITLEMENT

Type W-T: Share of 0.1% of all BUN sales (rewarded in Credits) plus 1% of all LTT redeemed based on number of NFT Stories minted; Mint 4 NFT Stories