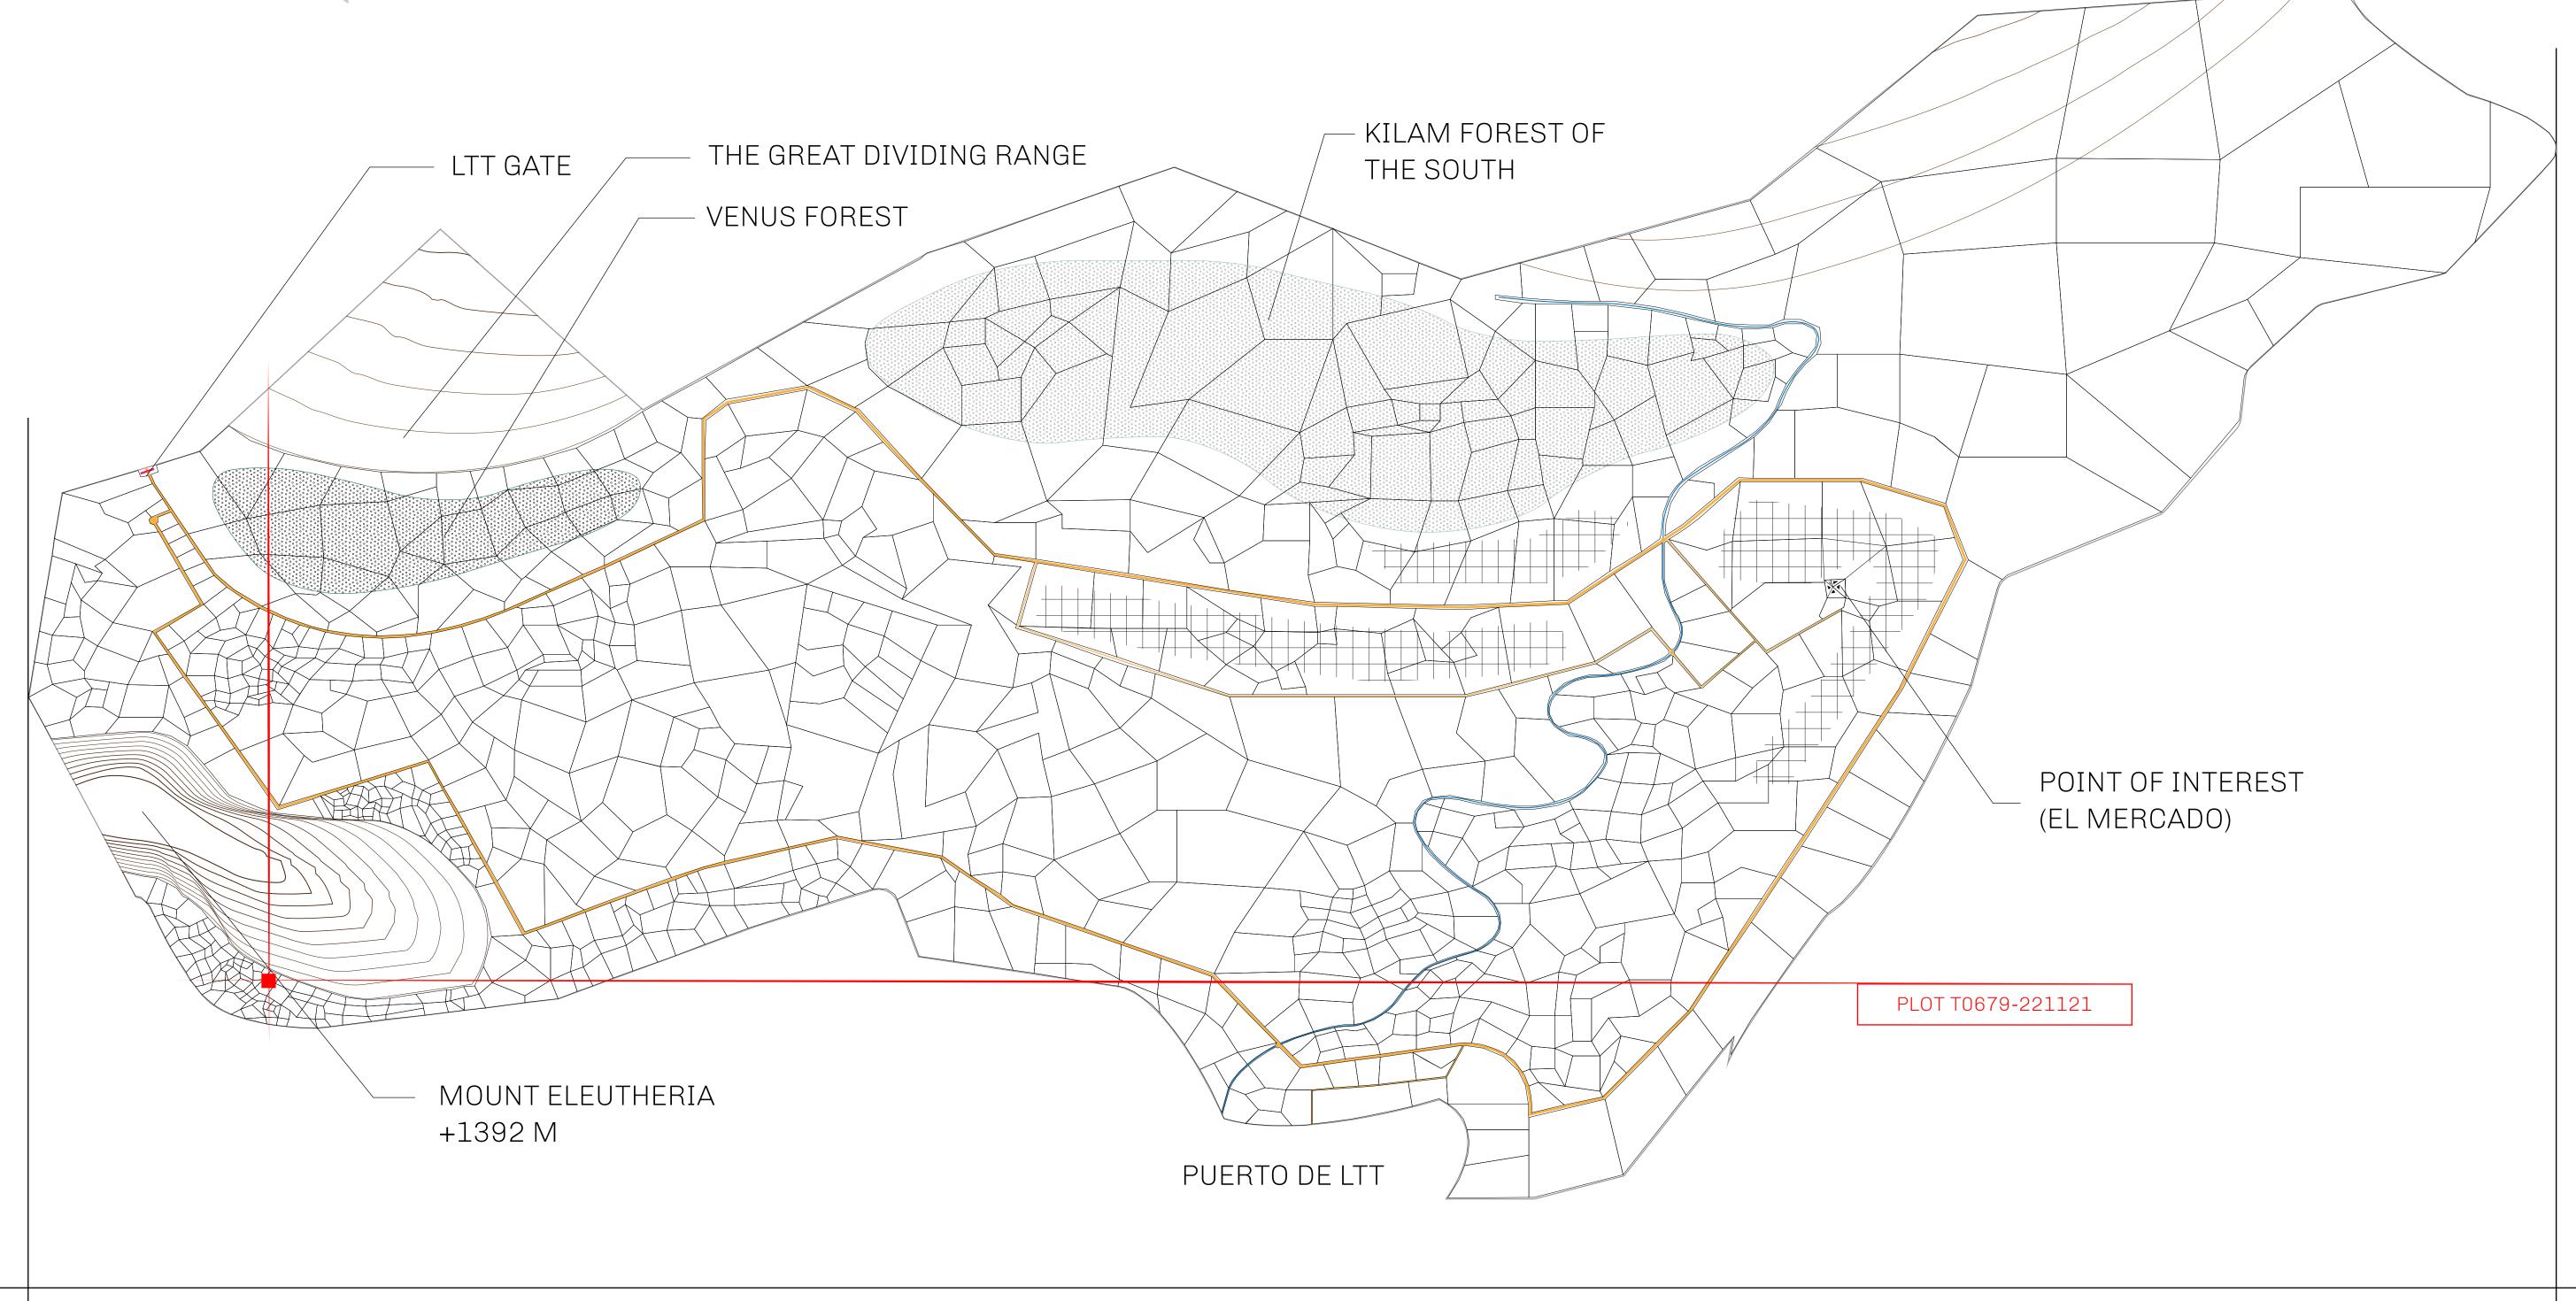

## GEOGRAPHY

COASTLINE
BORDERS
HIGHEST POINT
LOWEST POINT
PLOTS
SCALE

193.03 KM (119.94 MILES)
OCEAN, THE GREAT EMPIRE
MT ELEUTHERIA +1392 M
PUERTO DE LTT 0 M

1045

1:50000