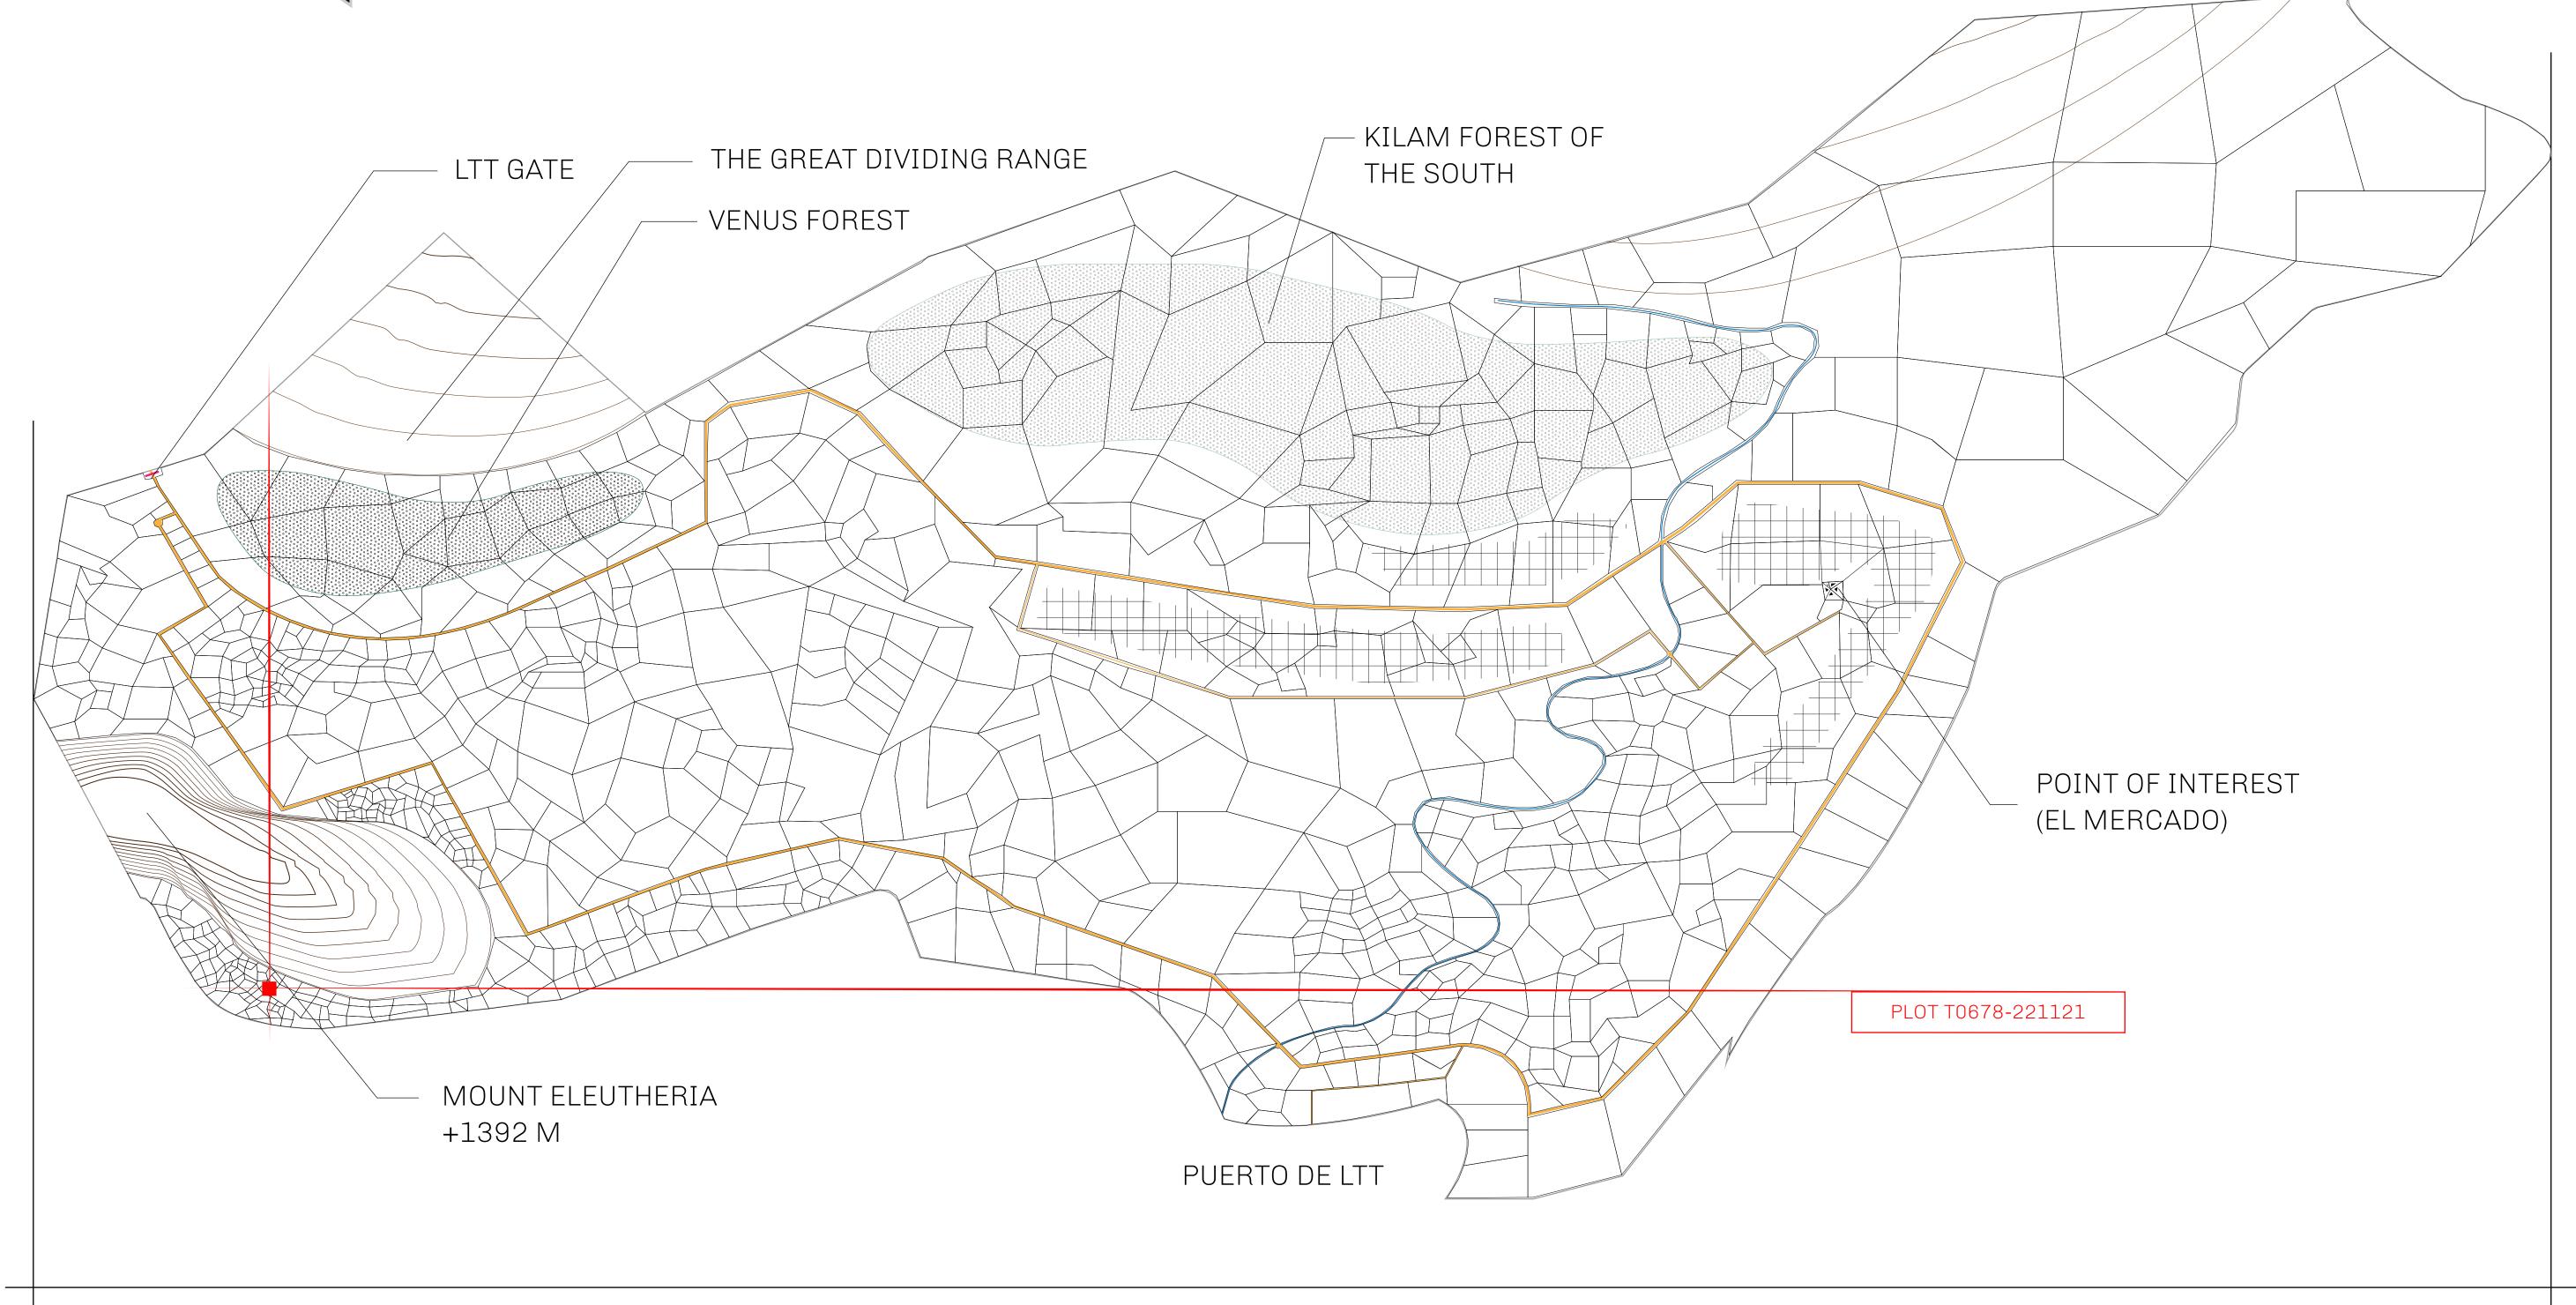

## GEOGRAPHY

COASTLINE
BORDERS
HIGHEST POINT
LOWEST POINT
PLOTS
SCALE

193.03 KM (119.94 MILES)
OCEAN, THE GREAT EMPIRE
MT ELEUTHERIA +1392 M
PUERTO DE LTT 0 M

1045

1:50000

PL0T T0684

PL0T T0678

BOUNDARY: 1.45 KM

)685

PL0T

LOT T0686

PINT THREE