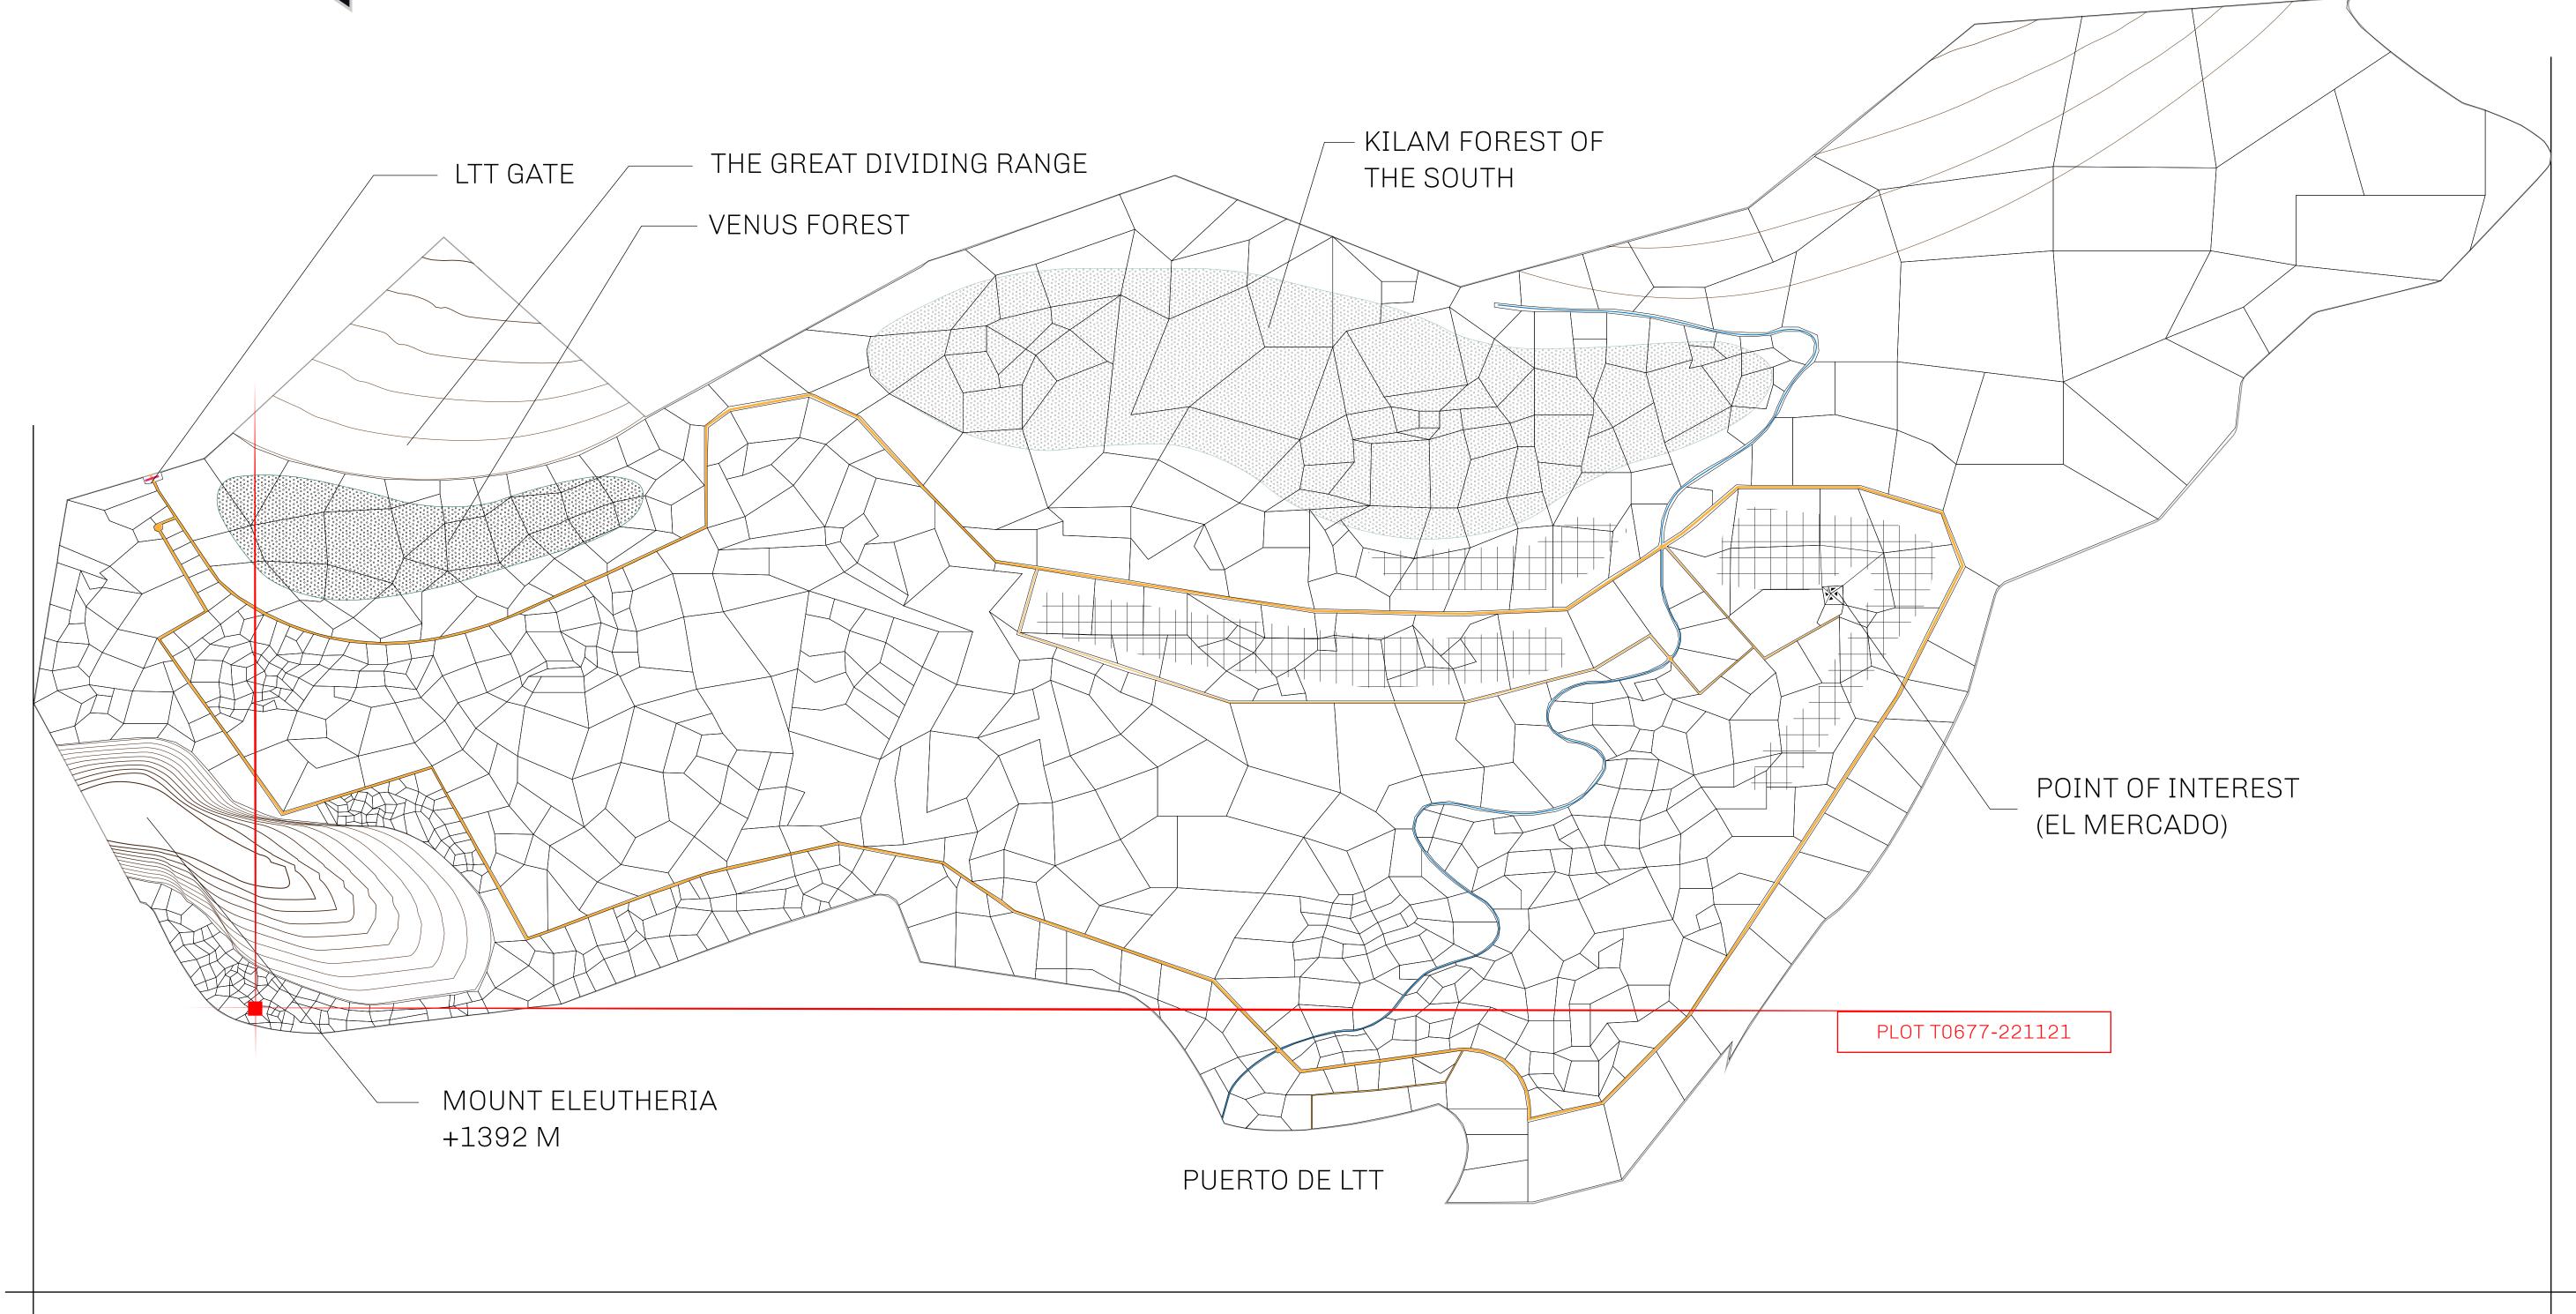

#### GEOGRAPHY

COASTLINE
BORDERS
HIGHEST POINT
LOWEST POINT
PLOTS
SCALE

193.03 KM (119.94 MILES)
OCEAN, THE GREAT EMPIRE
MT ELEUTHERIA +1392 M
PUERTO DE LTT 0 M

1045

1:50000

### H.M. LNFT Land Registry

TITLE NUMBER

ADMINISTRATIVE AREA

TERRITORIO LTT ST

ISSUED 22 November 2021

SCALE **1/50000** 

Type W-T: Share of 0.1% of all BUN sales (rewarded in Credits) plus 1% of all LTT redeemed based on OWNER ENTITLEMENT

# PL0T T0687

PL0T T0677

BOUNDARY: 1.16 KM