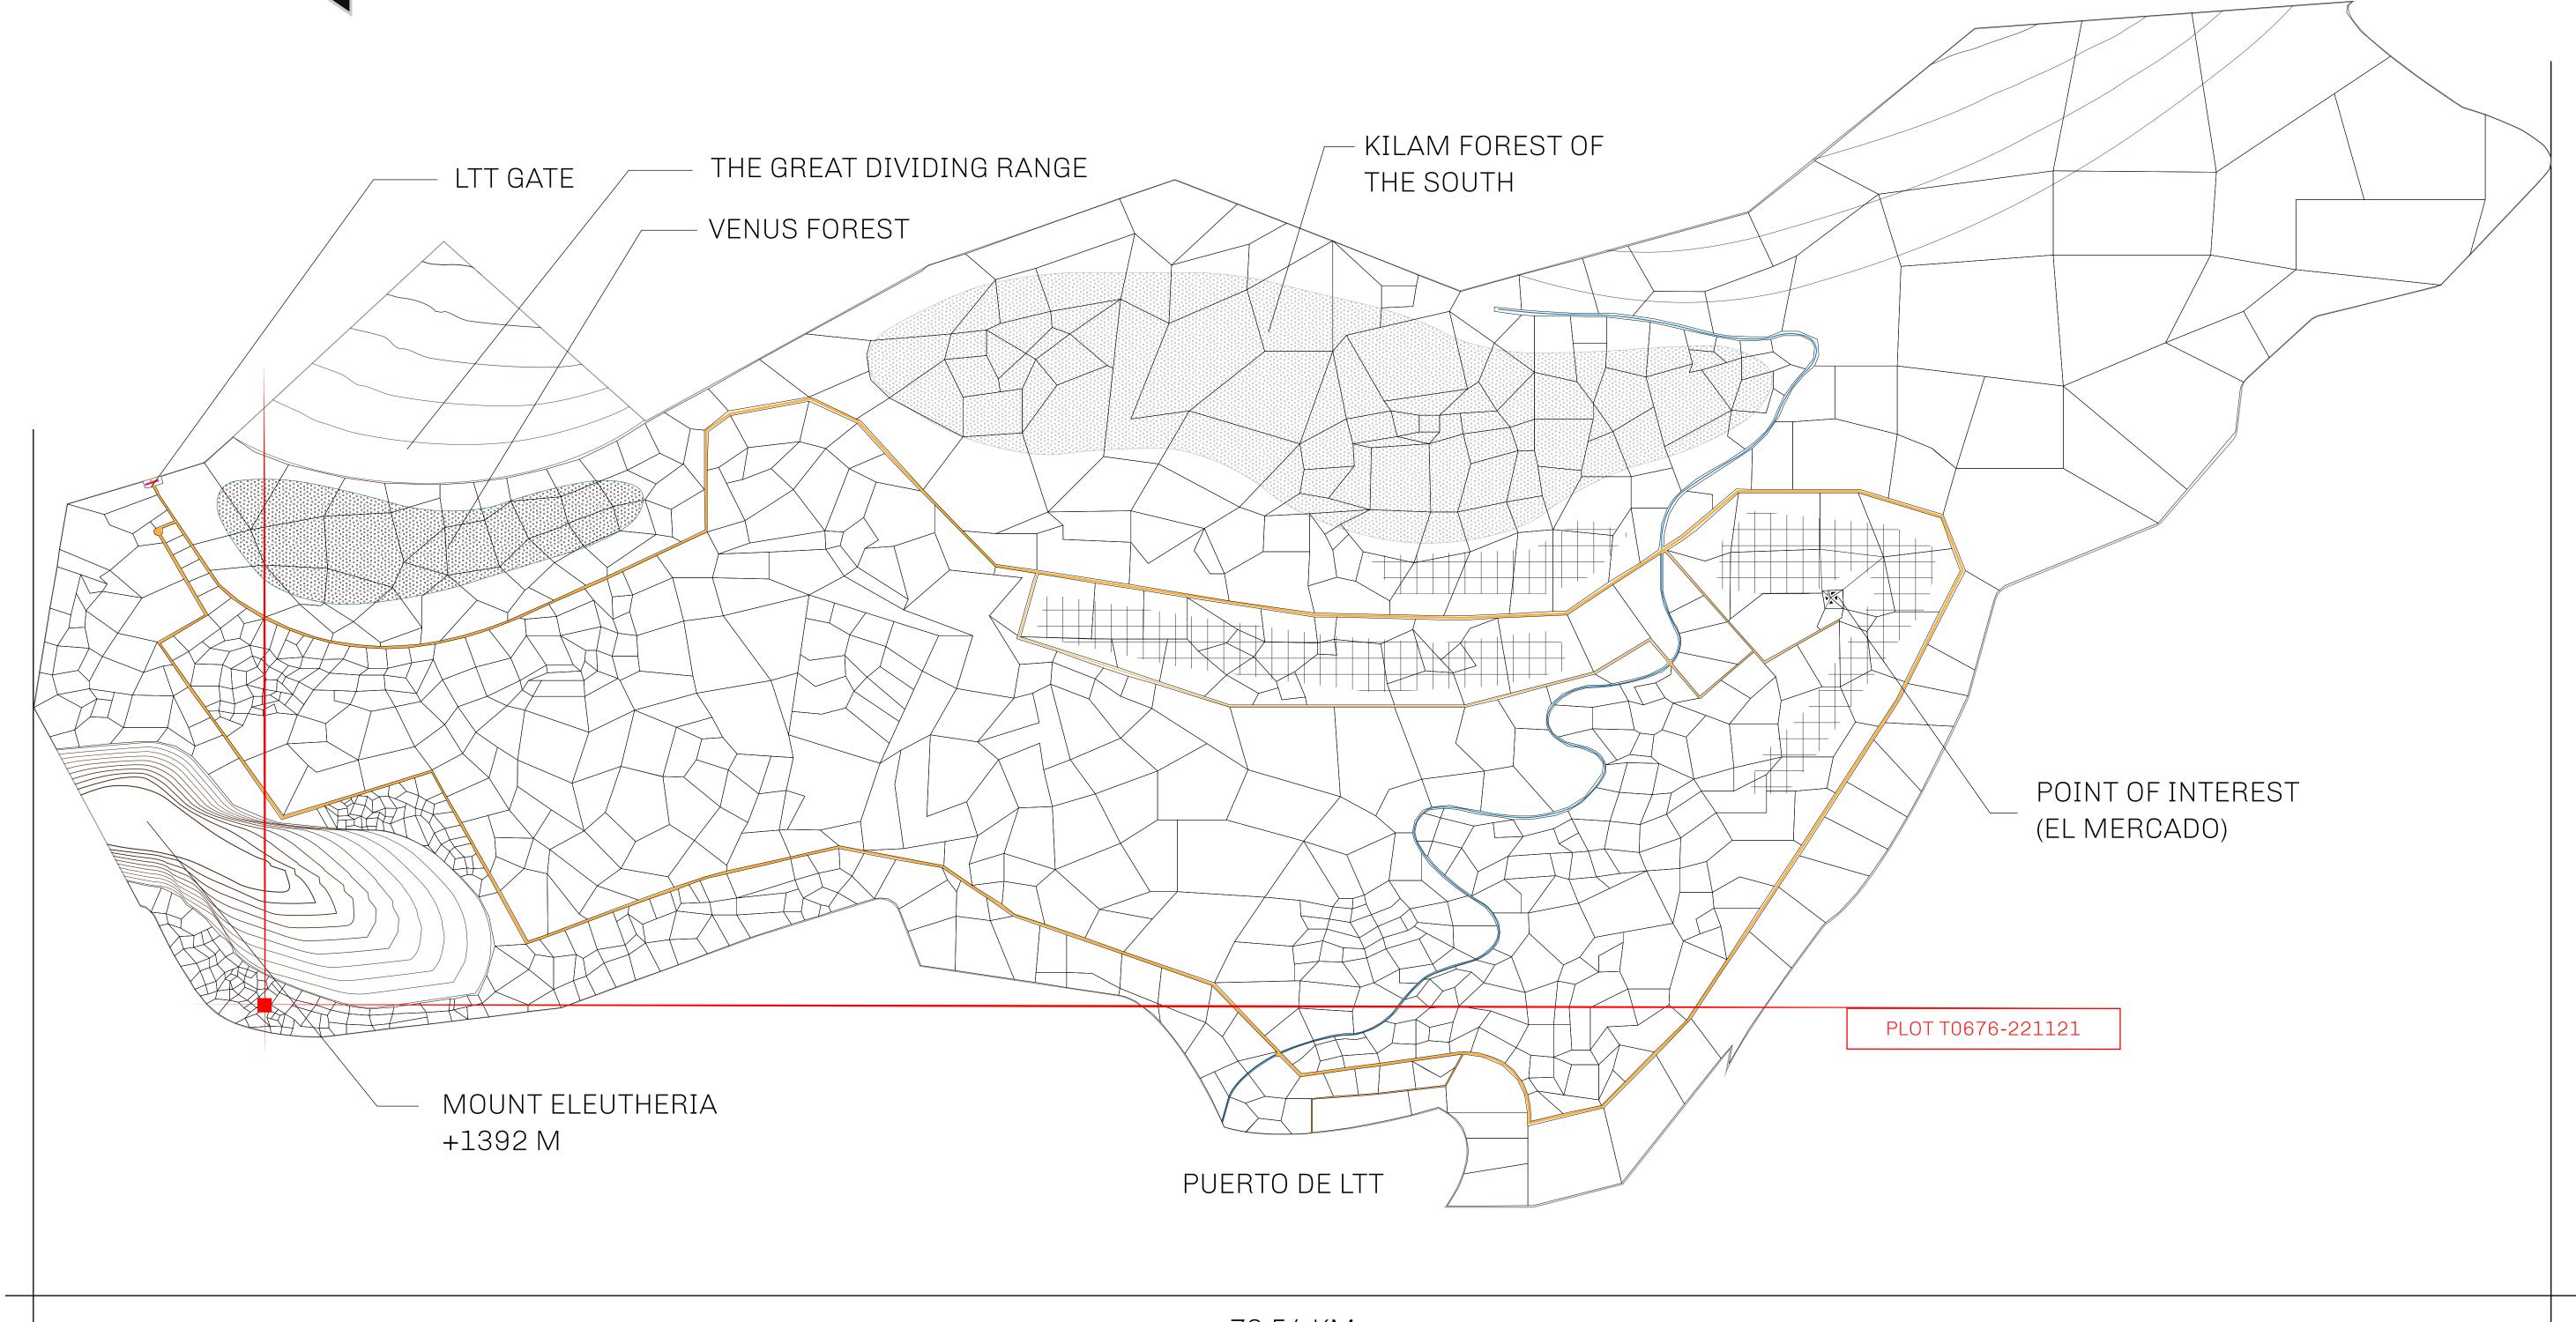

## THE SPANISH ARMADA

The most flamboyant of all of the states, this Spanish-speaking territory houses a clash of cultures. From the LTT trades in the El Mercado district to the solicitations for invites to the Great Empire, and even the traveling Caravans, it is a transient place; people are always on the move on the way to the Great Empire or a trek through the Dividing Range to the Royaume De Satoshi. Commerce uses derivations of LTT such as LTTE, LTTB, and LTTC.

## GEOGRAPHY

COASTLINE
BORDERS
HIGHEST POINT
LOWEST POINT
PLOTS
SCALE

193.03 KM (119.94 MILES)
OCEAN, THE GREAT EMPIRE
MT ELEUTHERIA +1392 M
PUERTO DE LTT 0 M

1045

1:50000

## H.M. LNFT Land Registry

TITLE NUMBER

T0676-221121

ADMINISTRATIVE AREA

TERRITORIO LTT ST

ISSUED 22 November 2021

SCALE **1/50000** 

OWNER ENTITLEMENT

Type W-T: Share of 0.1% of all BUN sales (rewarded in Credits) plus 1% of all LTT redeemed based on number of NFT Stories minted; Mint 4 NFT Stories

PL0T T0676

BOUNDARY: 1.03 KM