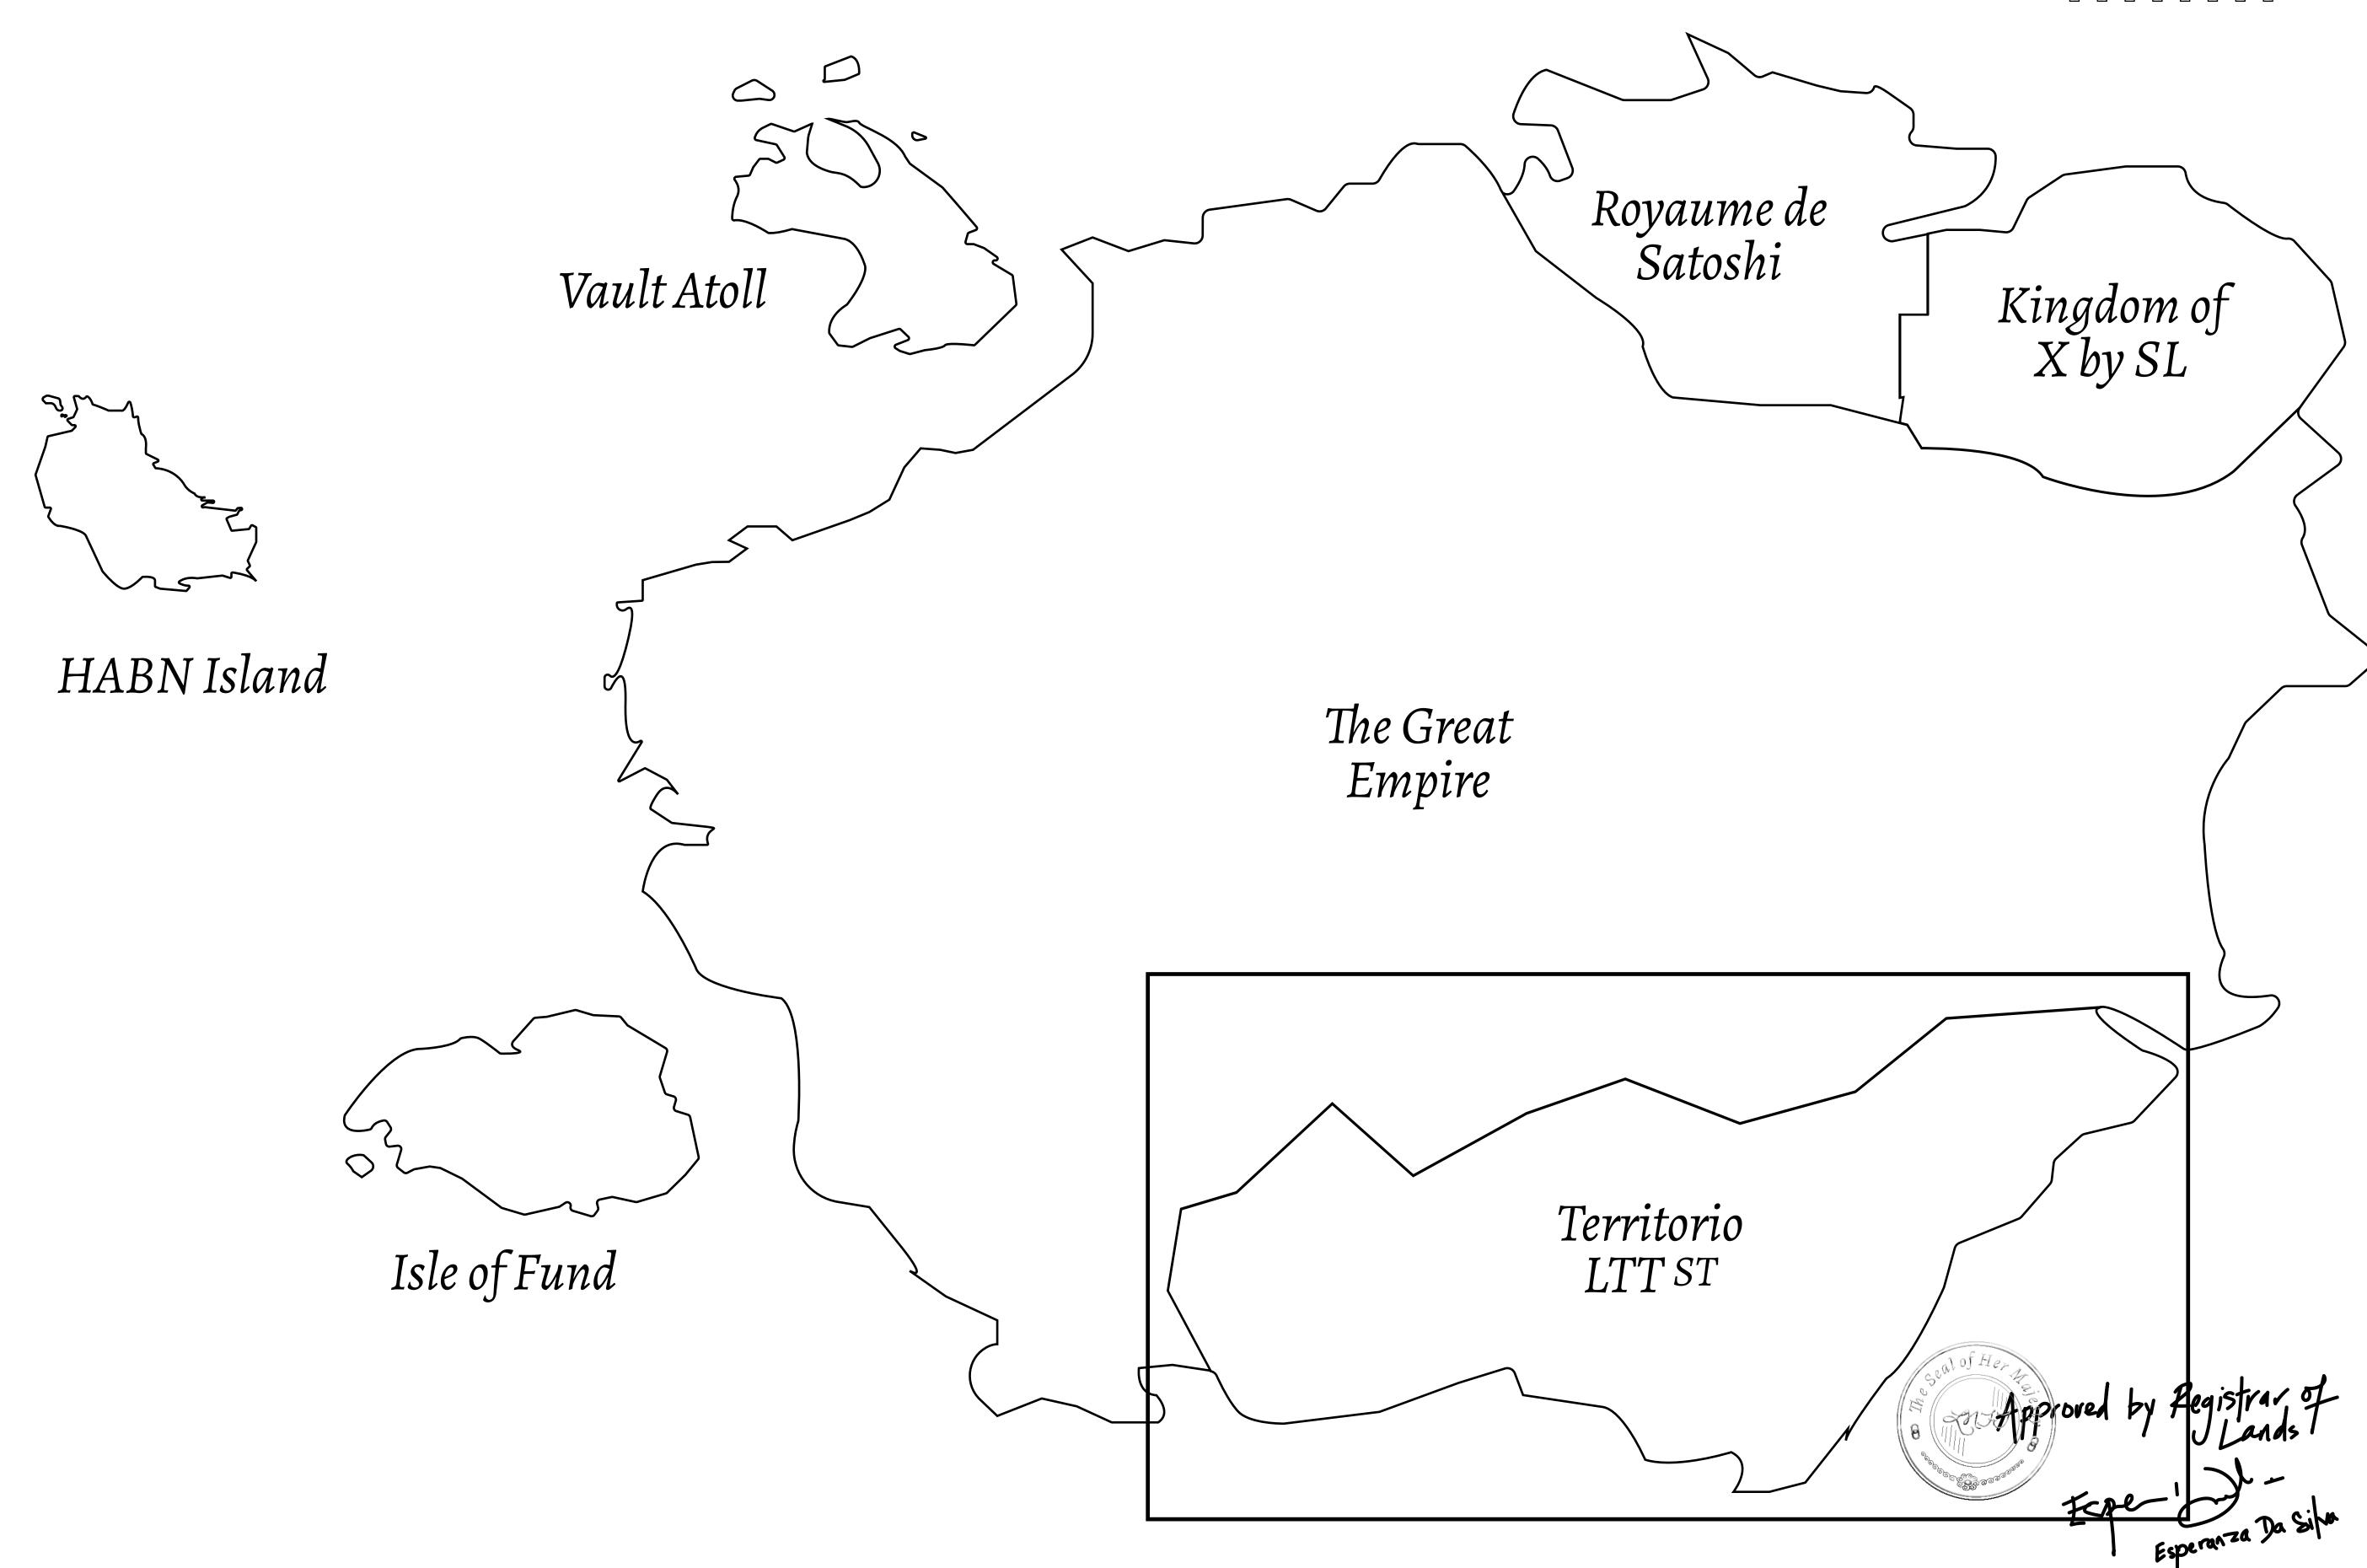

## THE SPANISH ARMADA

The most flamboyant of all of the states, this Spanish-speaking territory houses a clash of cultures. From the LTT trades in the El Mercado district to the solicitations for invites to the Great Empire, and even the traveling Caravans, it is a transient place; people are always on the move on the way to the Great Empire or a trek through the Dividing Range to the Royaume De Satoshi. Commerce uses derivations of LTT such as LTTE, LTTB, and LTTC.

## GEOGRAPHY

COASTLINE
BORDERS
HIGHEST POINT
LOWEST POINT
PLOTS
SCALE

193.03 KM (119.94 MILES)
OCEAN, THE GREAT EMPIRE
MT ELEUTHERIA +1392 M
PUERTO DE LTT 0 M

1045

1:50000

## H.M. LNFT Land Registry

T0675-221121

TITLE NUMBER

ADMINISTRATIVE AREA

TERRITORIO LTT ST

ISSUED 22 November 2021

SCALE **1/50000** 

OWNER ENTITLEMENT