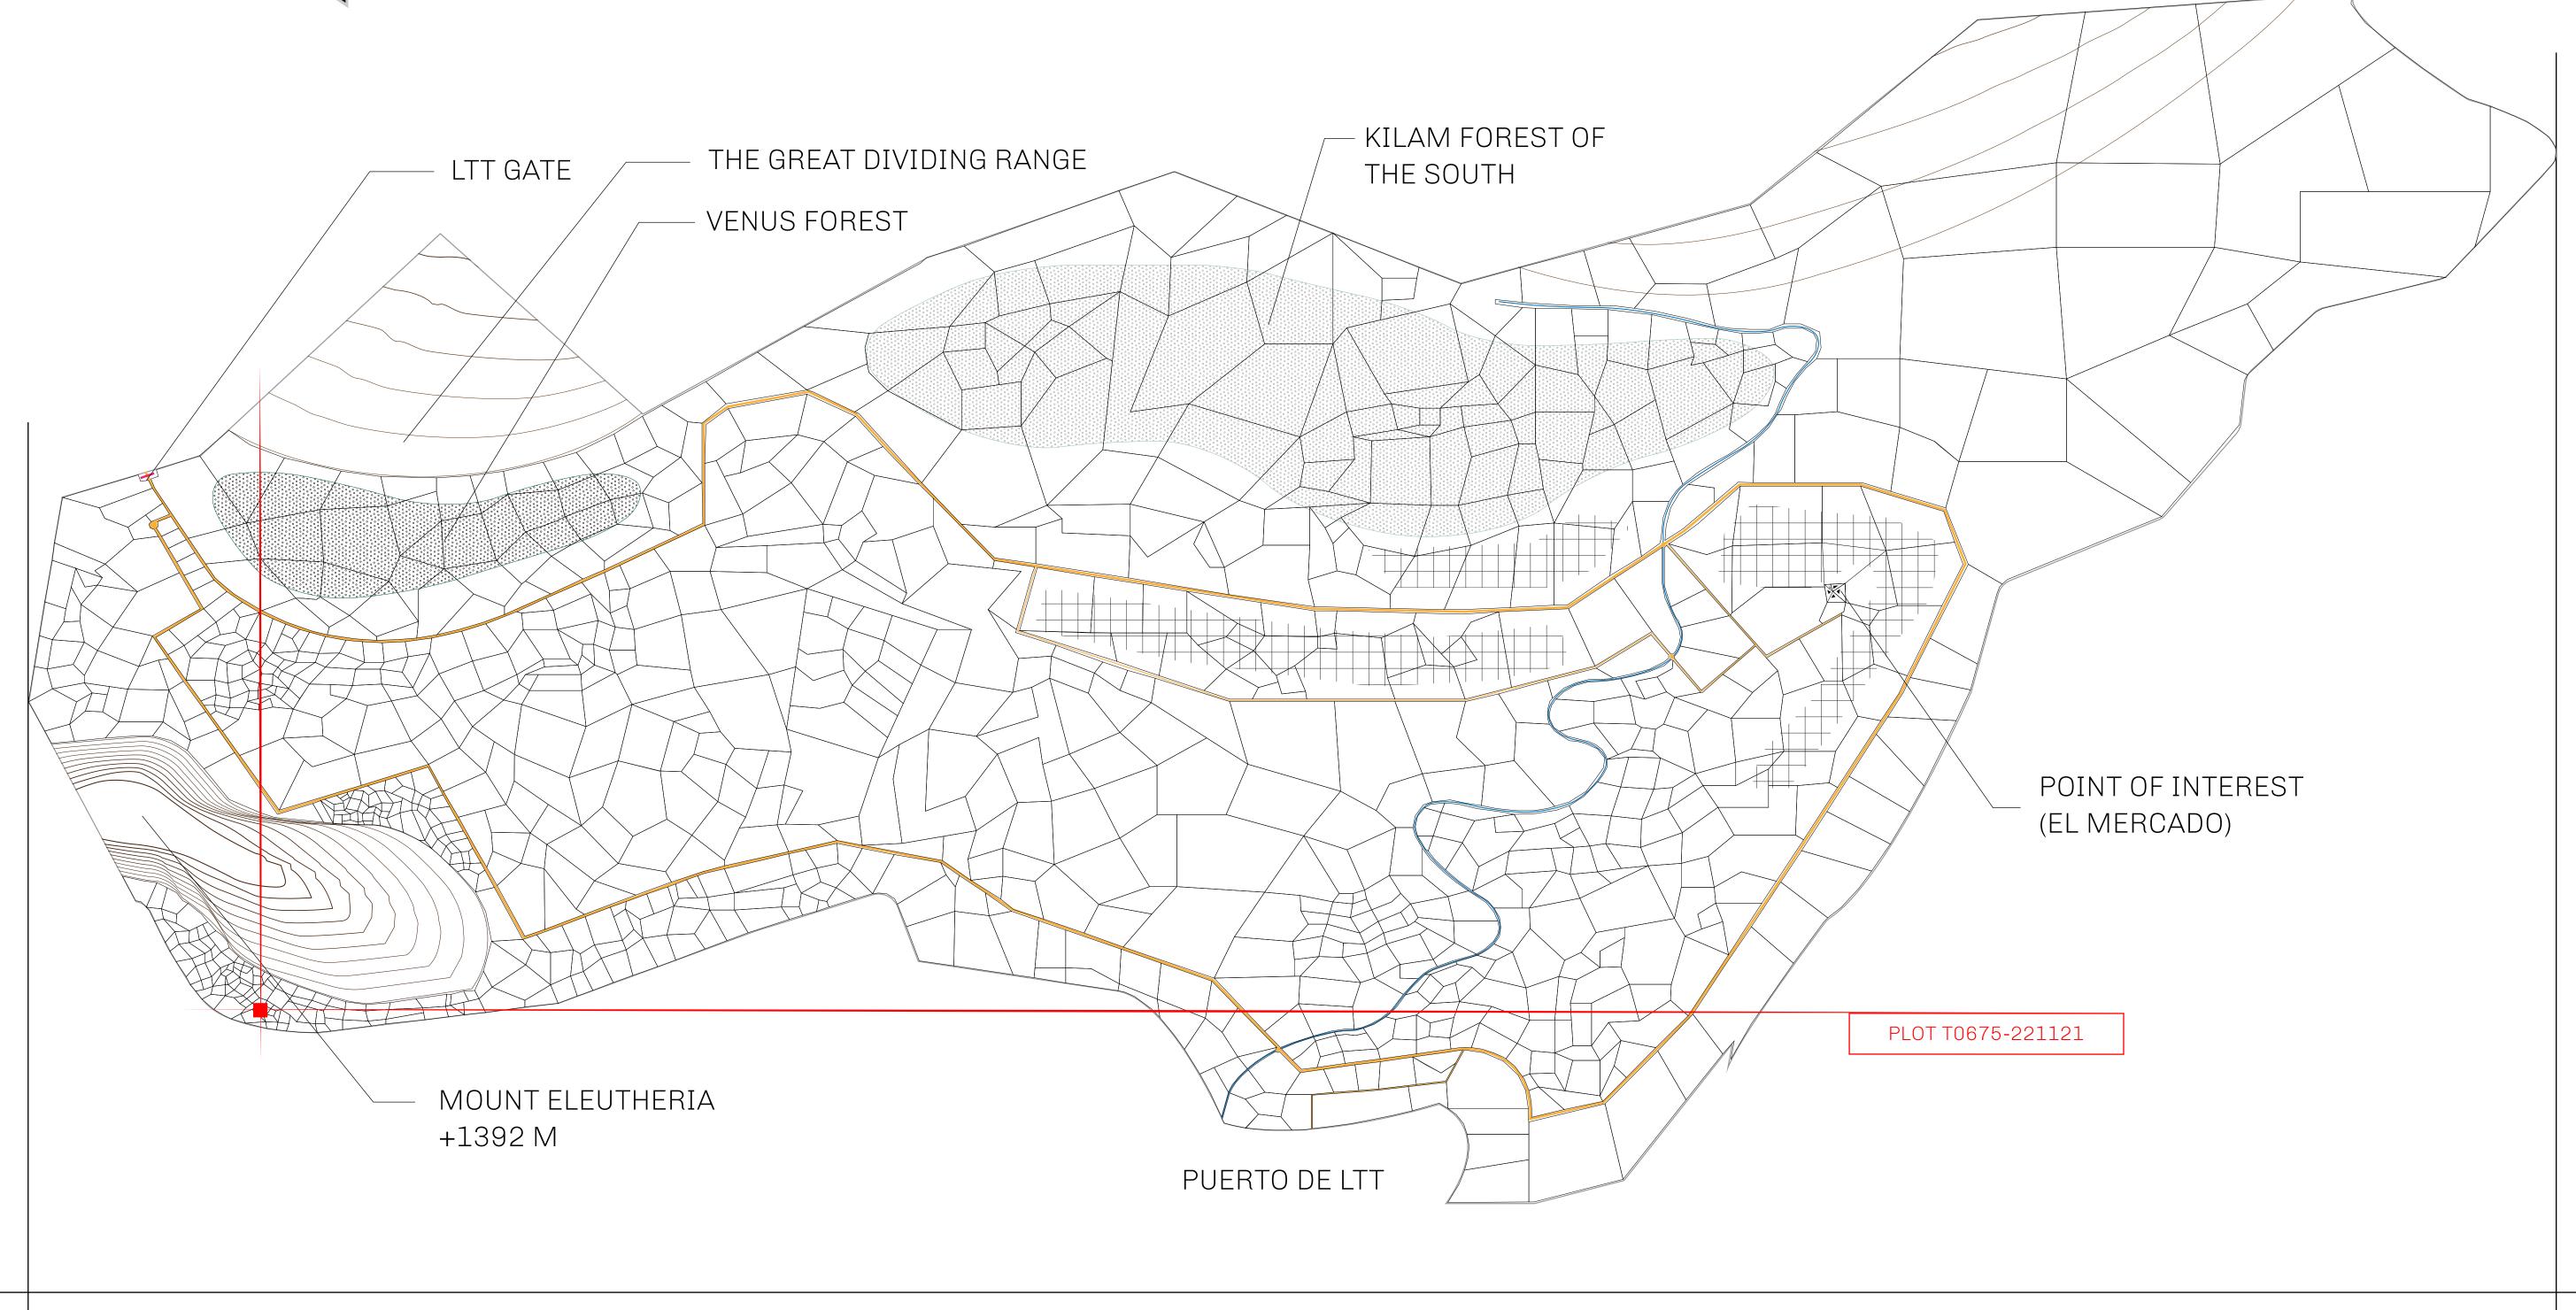

## THE SPANISH ARMADA

The most flamboyant of all of the states, this Spanish-speaking territory houses a clash of cultures. From the LTT trades in the El Mercado district to the solicitations for invites to the Great Empire, and even the traveling Caravans, it is a transient place; people are always on the move on the way to the Great Empire or a trek through the Dividing Range to the Royaume De Satoshi. Commerce uses derivations of LTT such as LTTE, LTTB, and LTTC.

## GEOGRAPHY

COASTLINE
BORDERS
HIGHEST POINT
LOWEST POINT
PLOTS
SCALE

193.03 KM (119.94 MILES)
OCEAN, THE GREAT EMPIRE
MT ELEUTHERIA +1392 M
PUERTO DE LTT 0 M

1045

1:50000

## H.M. LNFT Land Registry

T0675-221121

TITLE NUMBER

ADMINISTRATIVE AREA

TERRITORIO LTT ST

ISSUED 22 November 2021

SCALE **1/50000** 

OWNER ENTITLEMENT

Type W-T: Share of 0.1% of all BUN sales (rewarded in Credits) plus 1% of all LTT redeemed based on number of NFT Stories minted; Mint 4 NFT Stories

PLOT T0677\_

PL0T T0675

BOUNDARY: 1.42 KM

PLO

PLOT T0670