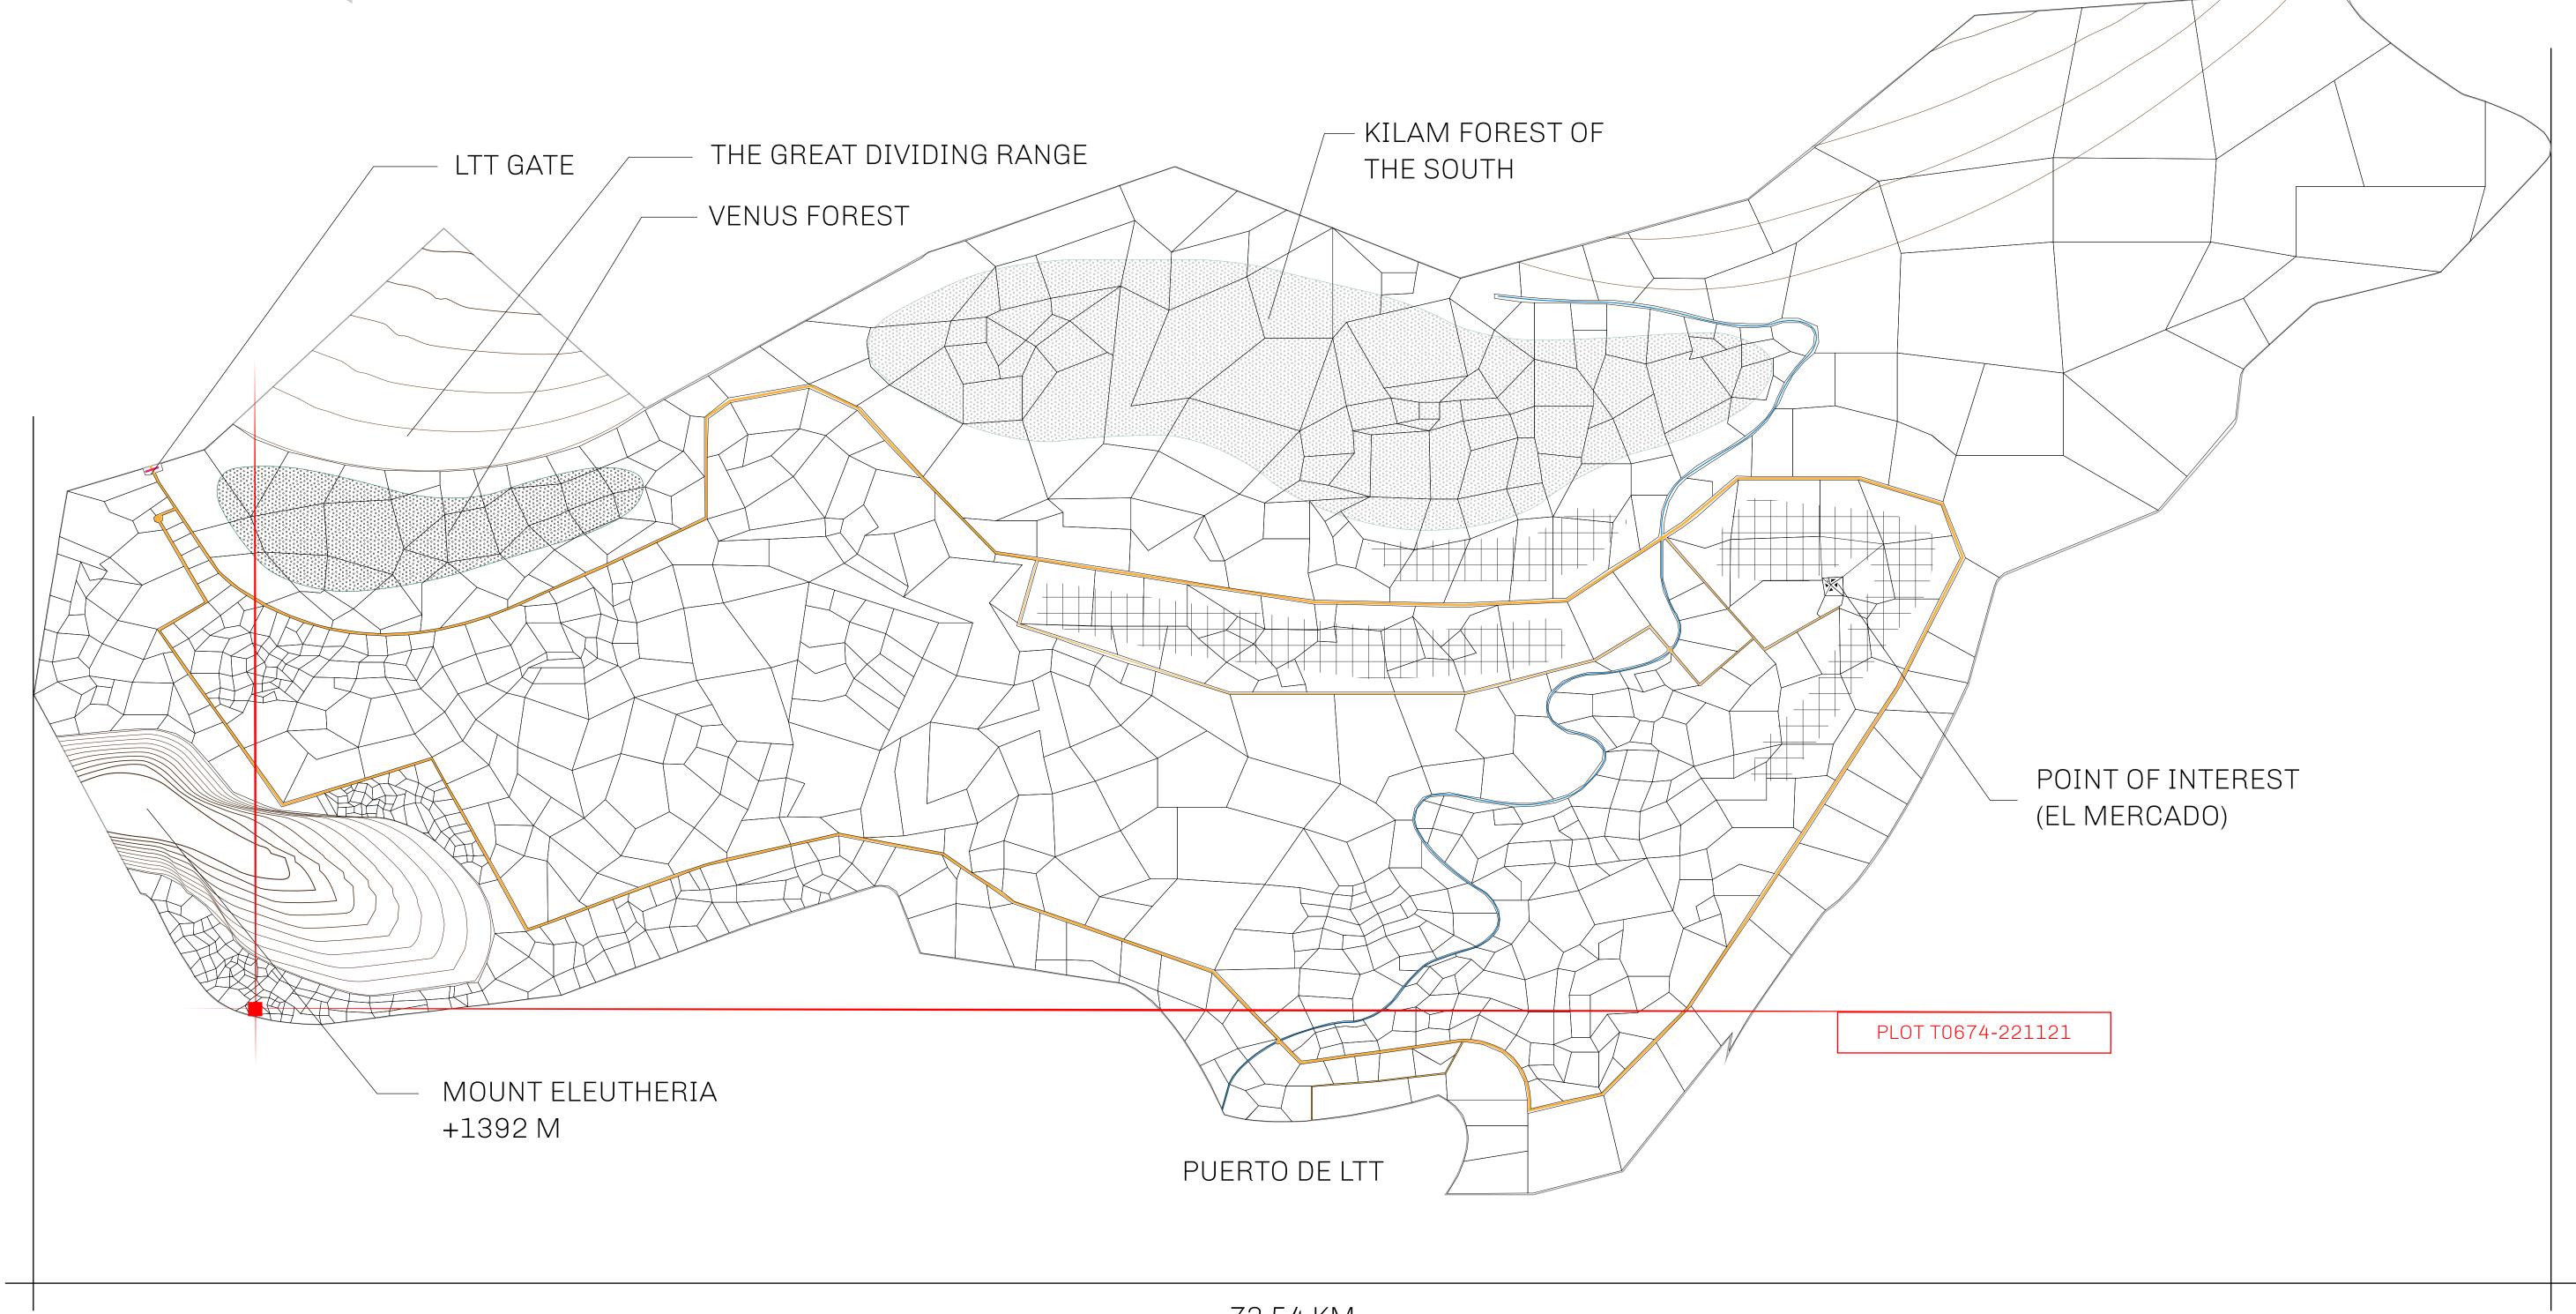

## GEOGRAPHY

COASTLINE
BORDERS
HIGHEST POINT
LOWEST POINT
PLOTS
SCALE

193.03 KM (119.94 MILES)
OCEAN, THE GREAT EMPIRE
MT ELEUTHERIA +1392 M
PUERTO DE LTT 0 M

1045 1:50000