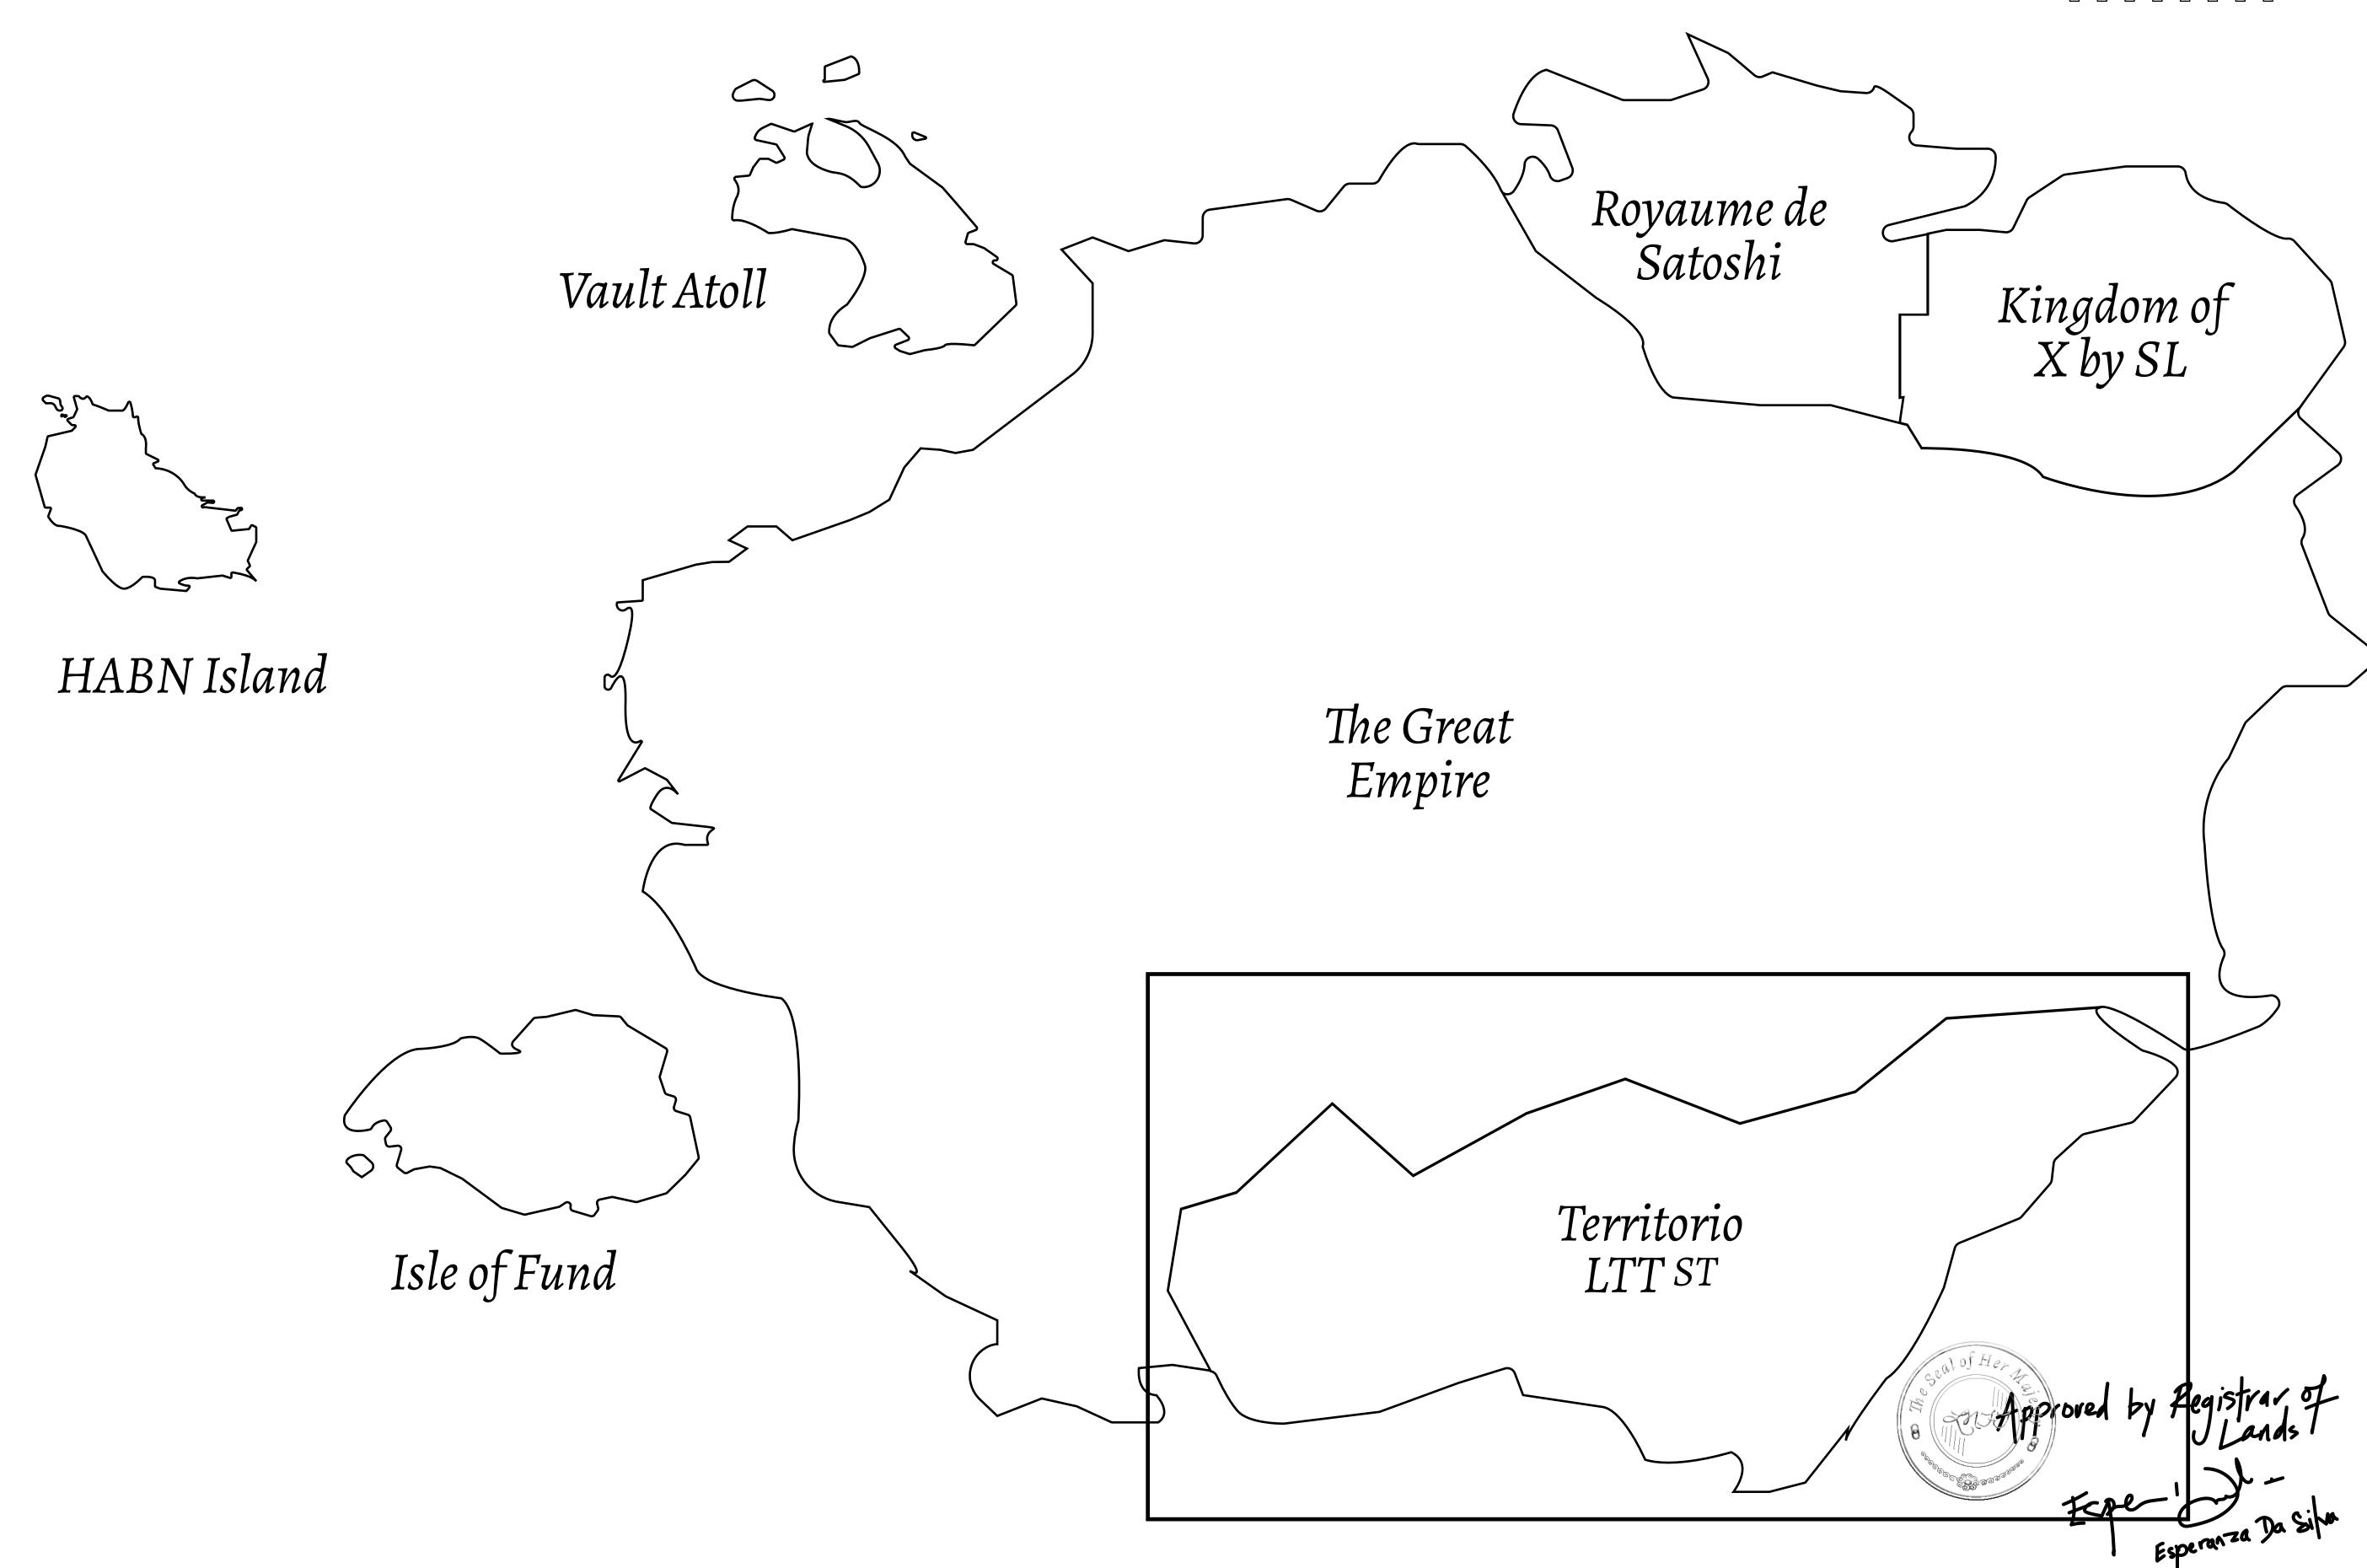

## THE SPANISH ARMADA

The most flamboyant of all of the states, this Spanish-speaking territory houses a clash of cultures. From the LTT trades in the El Mercado district to the solicitations for invites to the Great Empire, and even the traveling Caravans, it is a transient place; people are always on the move on the way to the Great Empire or a trek through the Dividing Range to the Royaume De Satoshi. Commerce uses derivations of LTT such as LTTE, LTTB, and LTTC.

## GEOGRAPHY

COASTLINE
BORDERS
HIGHEST POINT
LOWEST POINT
PLOTS
SCALE

193.03 KM (119.94 MILES)
OCEAN, THE GREAT EMPIRE
MT ELEUTHERIA +1392 M
PUERTO DE LTT 0 M

1045 1:50000

## H.M. LNFT Land Registry

T0674-221121

TITLE NUMBER

ADMINISTRATIVE AREA

TERRITORIO LTT ST

ISSUED 22 November 2021

SCALE **1/50000** 

OWNER ENTITLEMENT

Type W-T: Share of 0.1% of all BUN sales (rewarded in Credits) plus 1% of all LTT redeemed based on number of NFT Stories minted; Mint 4 NFT Stories

PL0T T0675

PLOT TO

BOUNDARY: 1.76 KM

'23

PL0T T0673

OCEAN