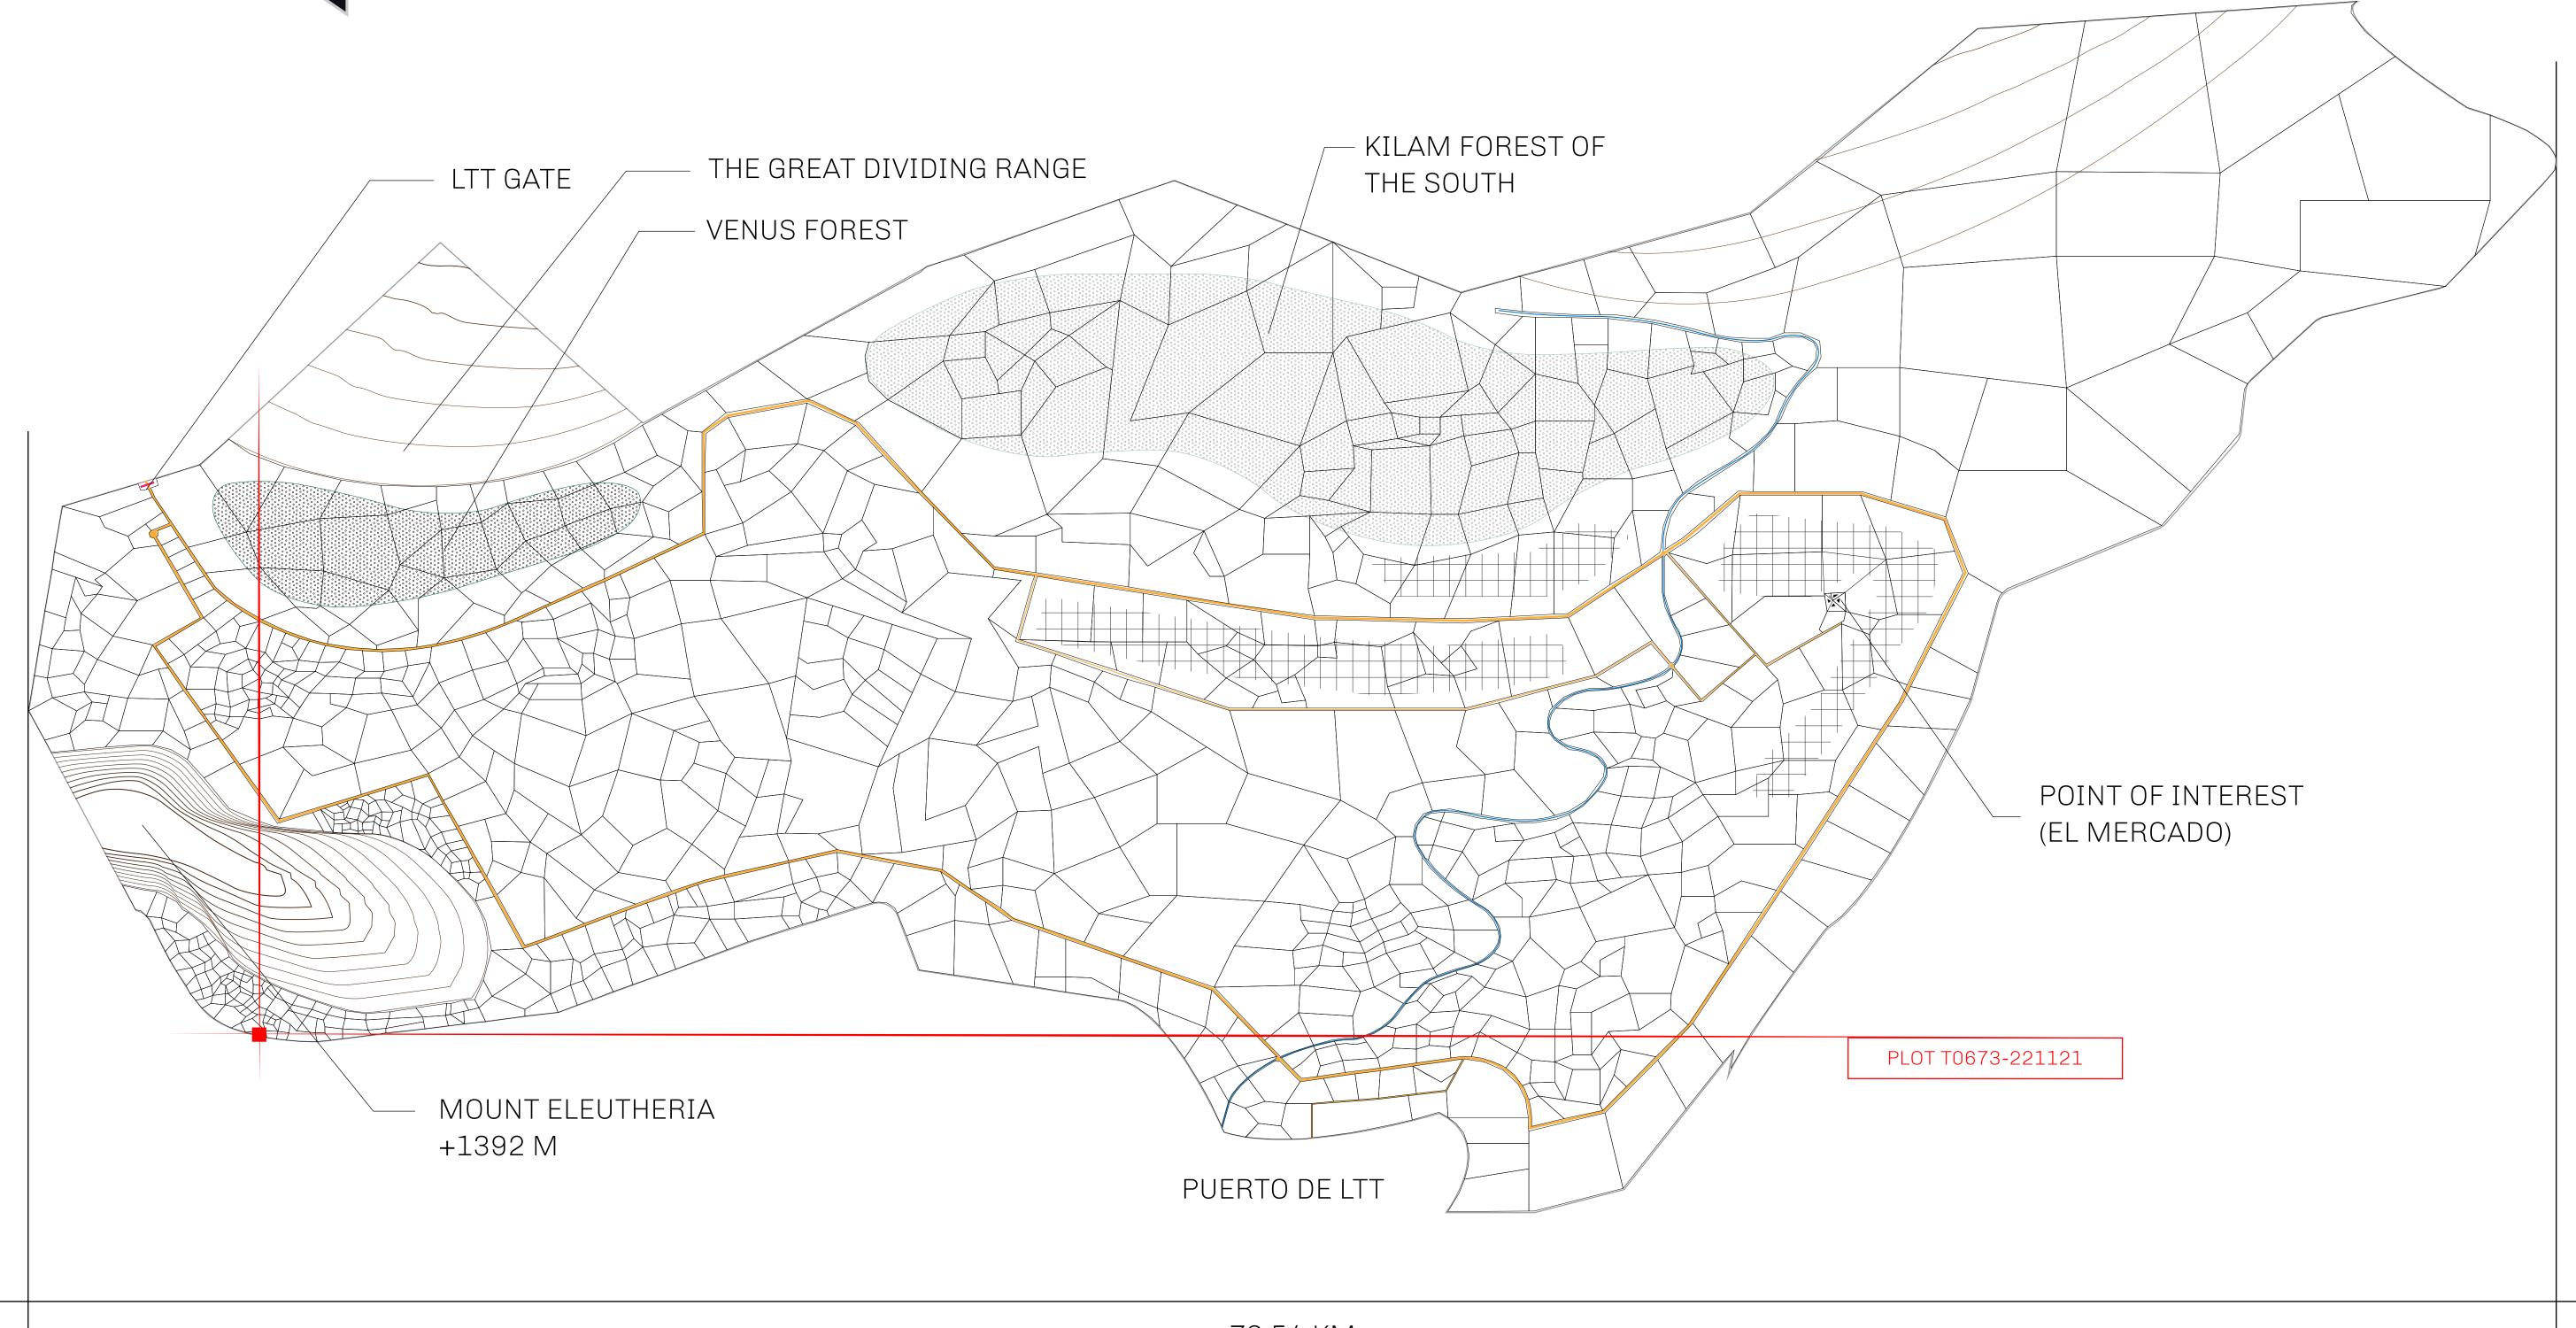

## GEOGRAPHY

COASTLINE BORDERS HIGHEST POINT LOWEST POINT PLOTS SCALE

193.03 KM (119.94 MILES) OCEAN, THE GREAT EMPIRE MT ELEUTHERIA +1392 M PUERTO DE LTT 0 M

1045

1:50000

## H.M. LNFT Land Registry

T0673-221121

TITLE NUMBER

ADMINISTRATIVE AREA

TERRITORIO LTT ST

ISSUED 22 November 2021

SCALE **1/50000** 

OWNER ENTITLEMENT

Type W-T: Share of 0.1% of all BUN sales (rewarded in Credits) plus 1% of all LTT redeemed based on number of NFT Stories minted; Mint 4 NFT Stories

PL0T T0674

PL0T T0673

BOUNDARY: 1.42 KM

OCEAN