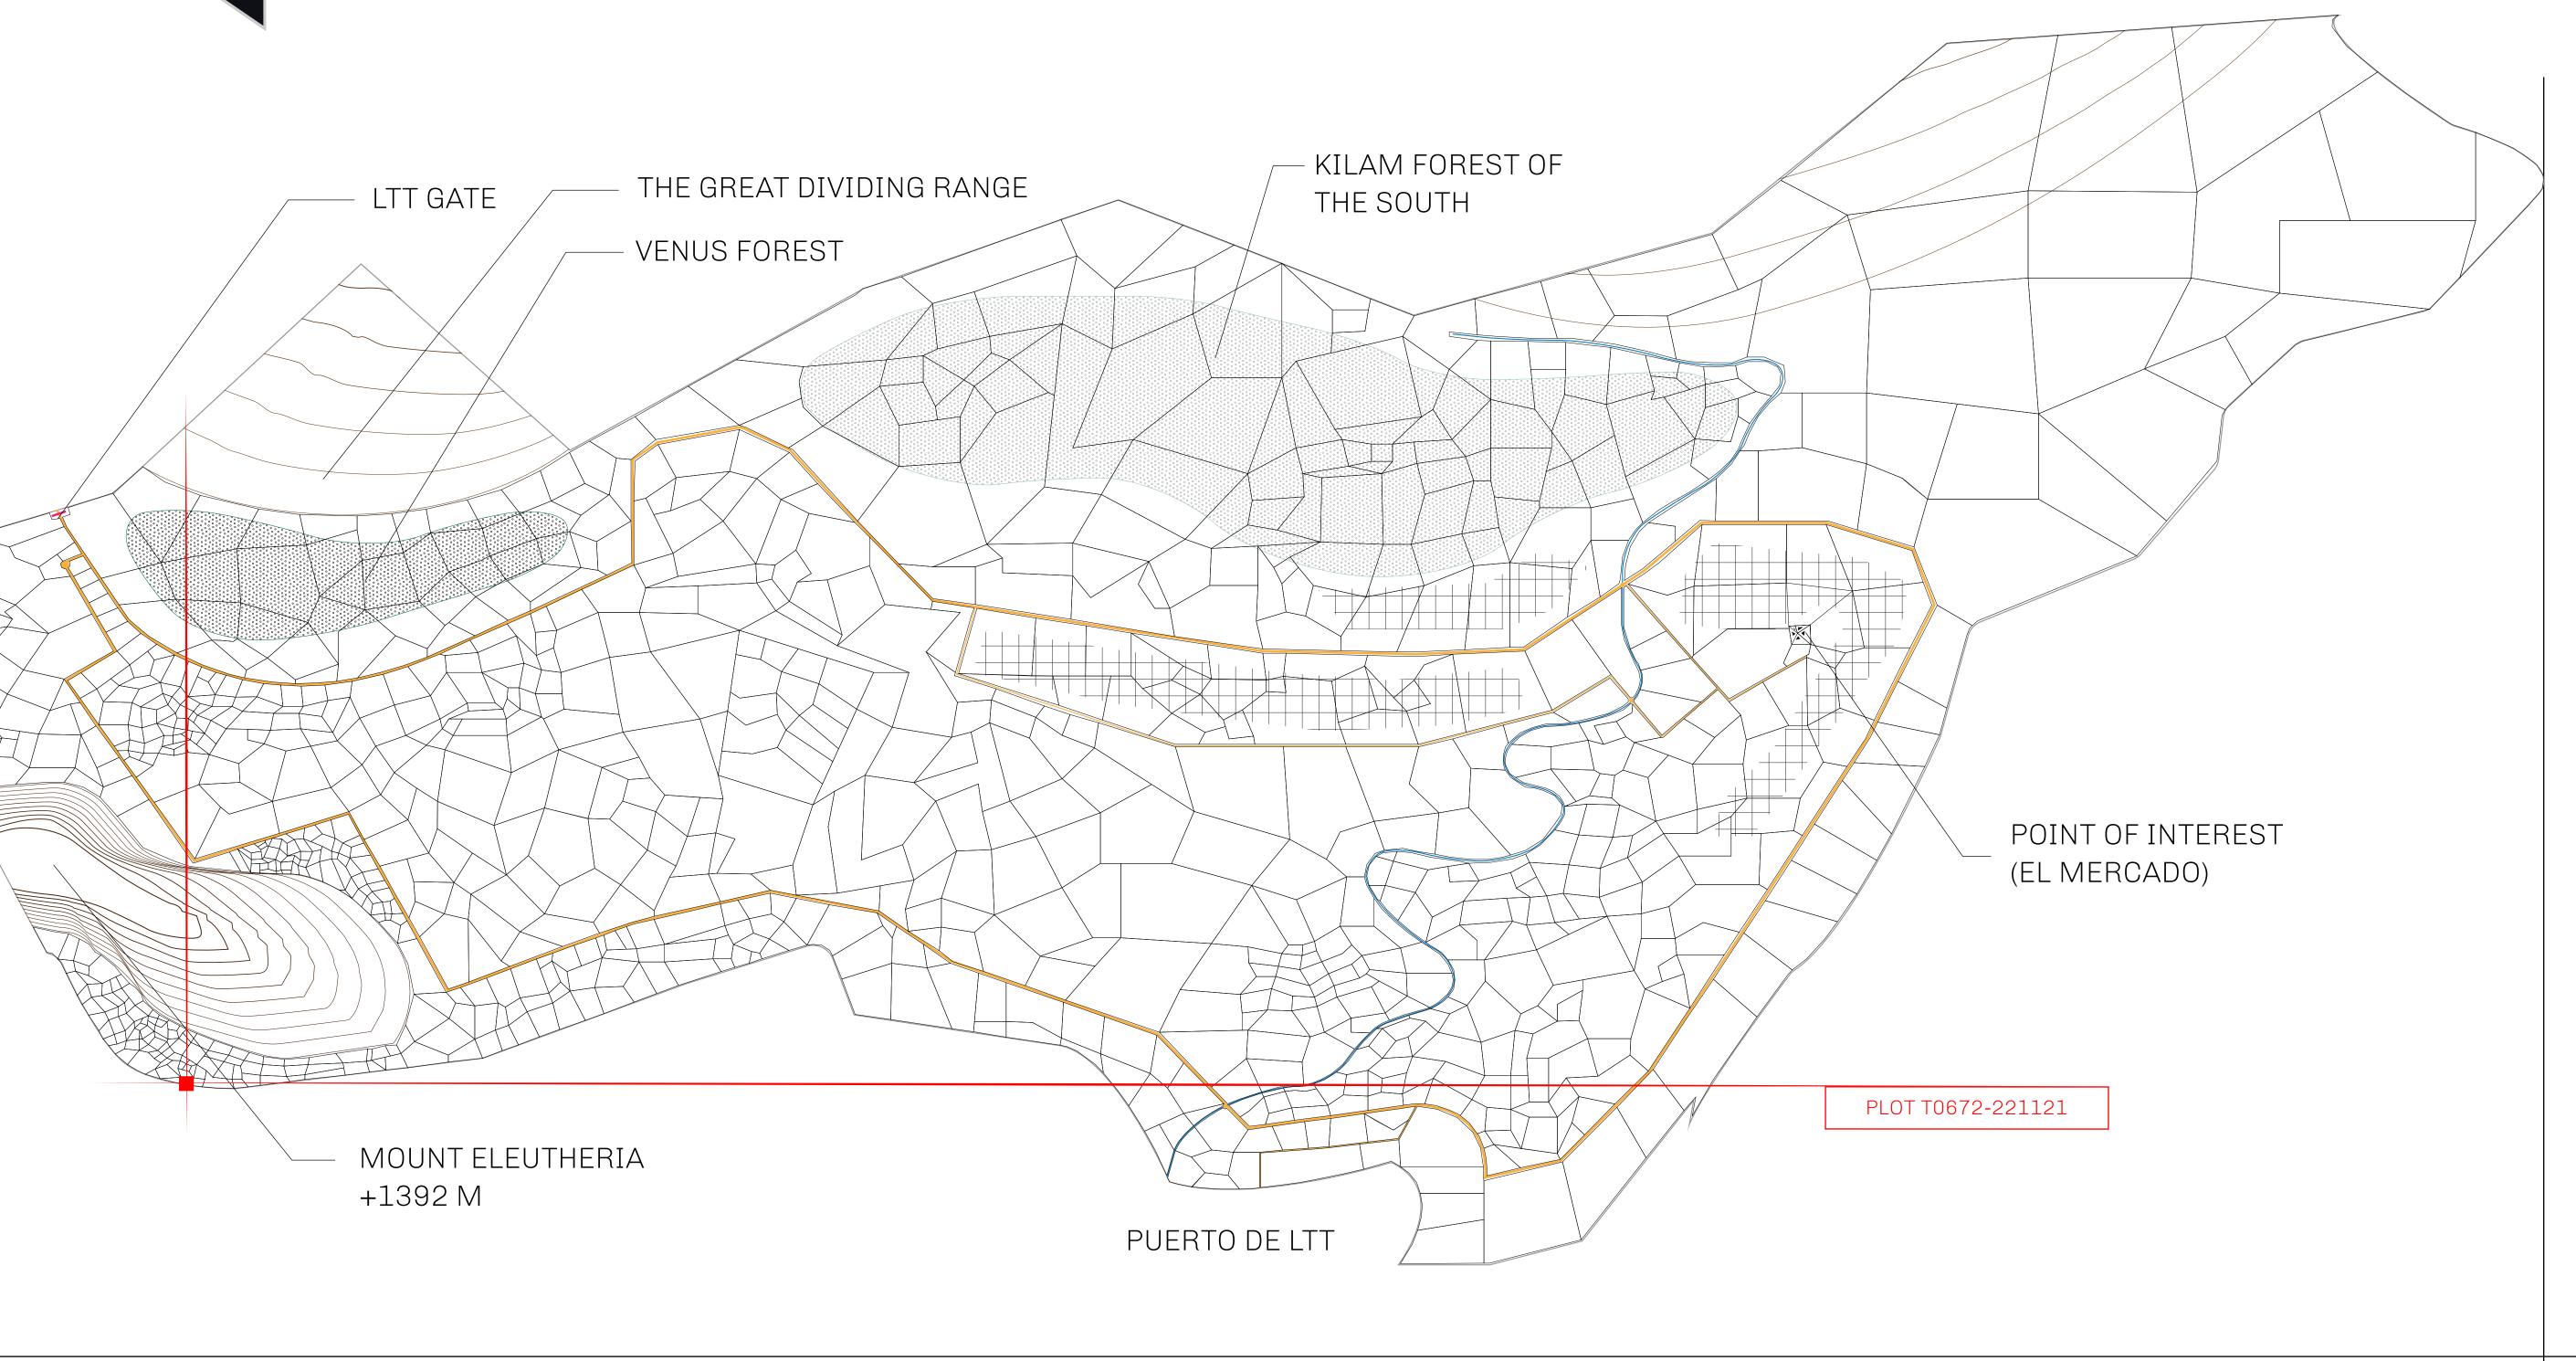

## GEOGRAPHY

COASTLINE
BORDERS
HIGHEST POINT
LOWEST POINT
PLOTS
SCALE

193.03 KM (119.94 MILES)
OCEAN, THE GREAT EMPIRE
MT ELEUTHERIA +1392 M
PUERTO DE LTT 0 M

1045

1:50000

## H.M. LNFT Land Registry

TITLE NUMBER

T0672-221121

TERRITORIO LTT ST

SCALE **1/50000** 

Type W-T: Share of 0.1% of all BUN sales (rewarded in Credits) plus 1% of all LTT redeemed based on OWNER ENTITLEMENT number of NFT Stories minted; Mint 4 NFT Stories