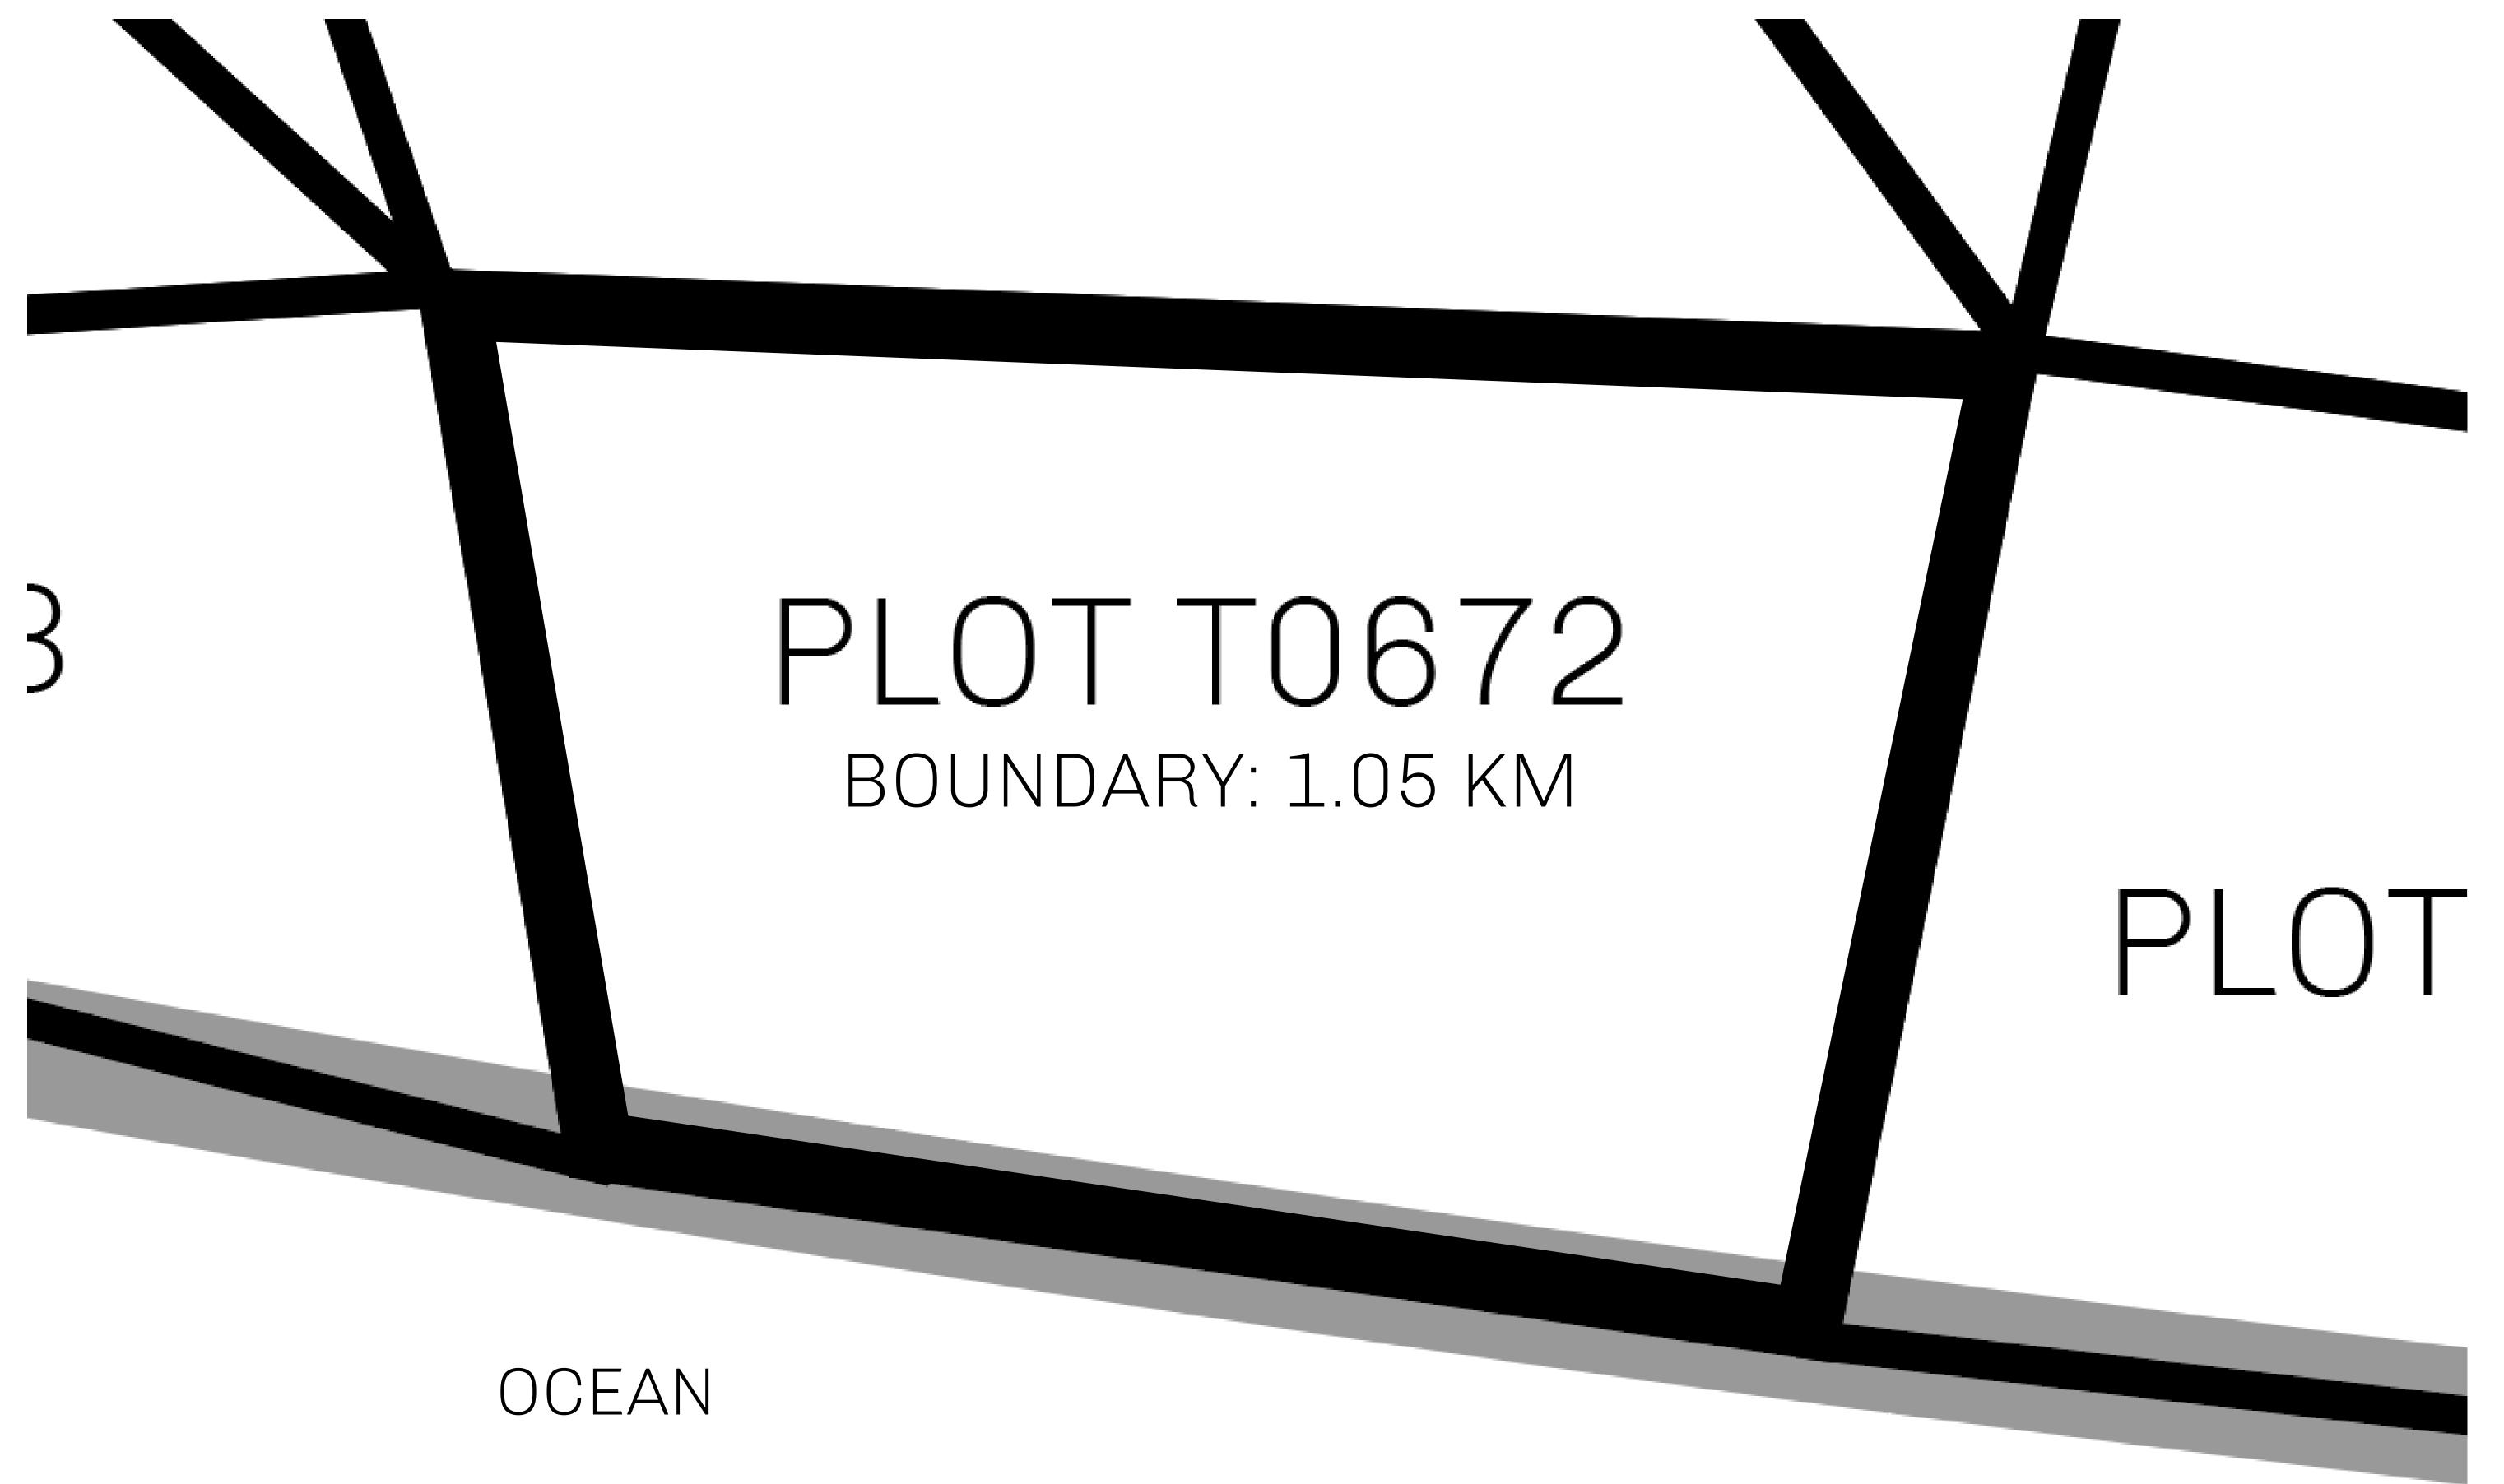

## H.M. LNFT Land Registry

TITLE NUMBER

T0672-221121

TERRITORIO LTT ST

SCALE **1/50000** 

Type W-T: Share of 0.1% of all BUN sales (rewarded in Credits) plus 1% of all LTT redeemed based on OWNER ENTITLEMENT number of NFT Stories minted; Mint 4 NFT Stories