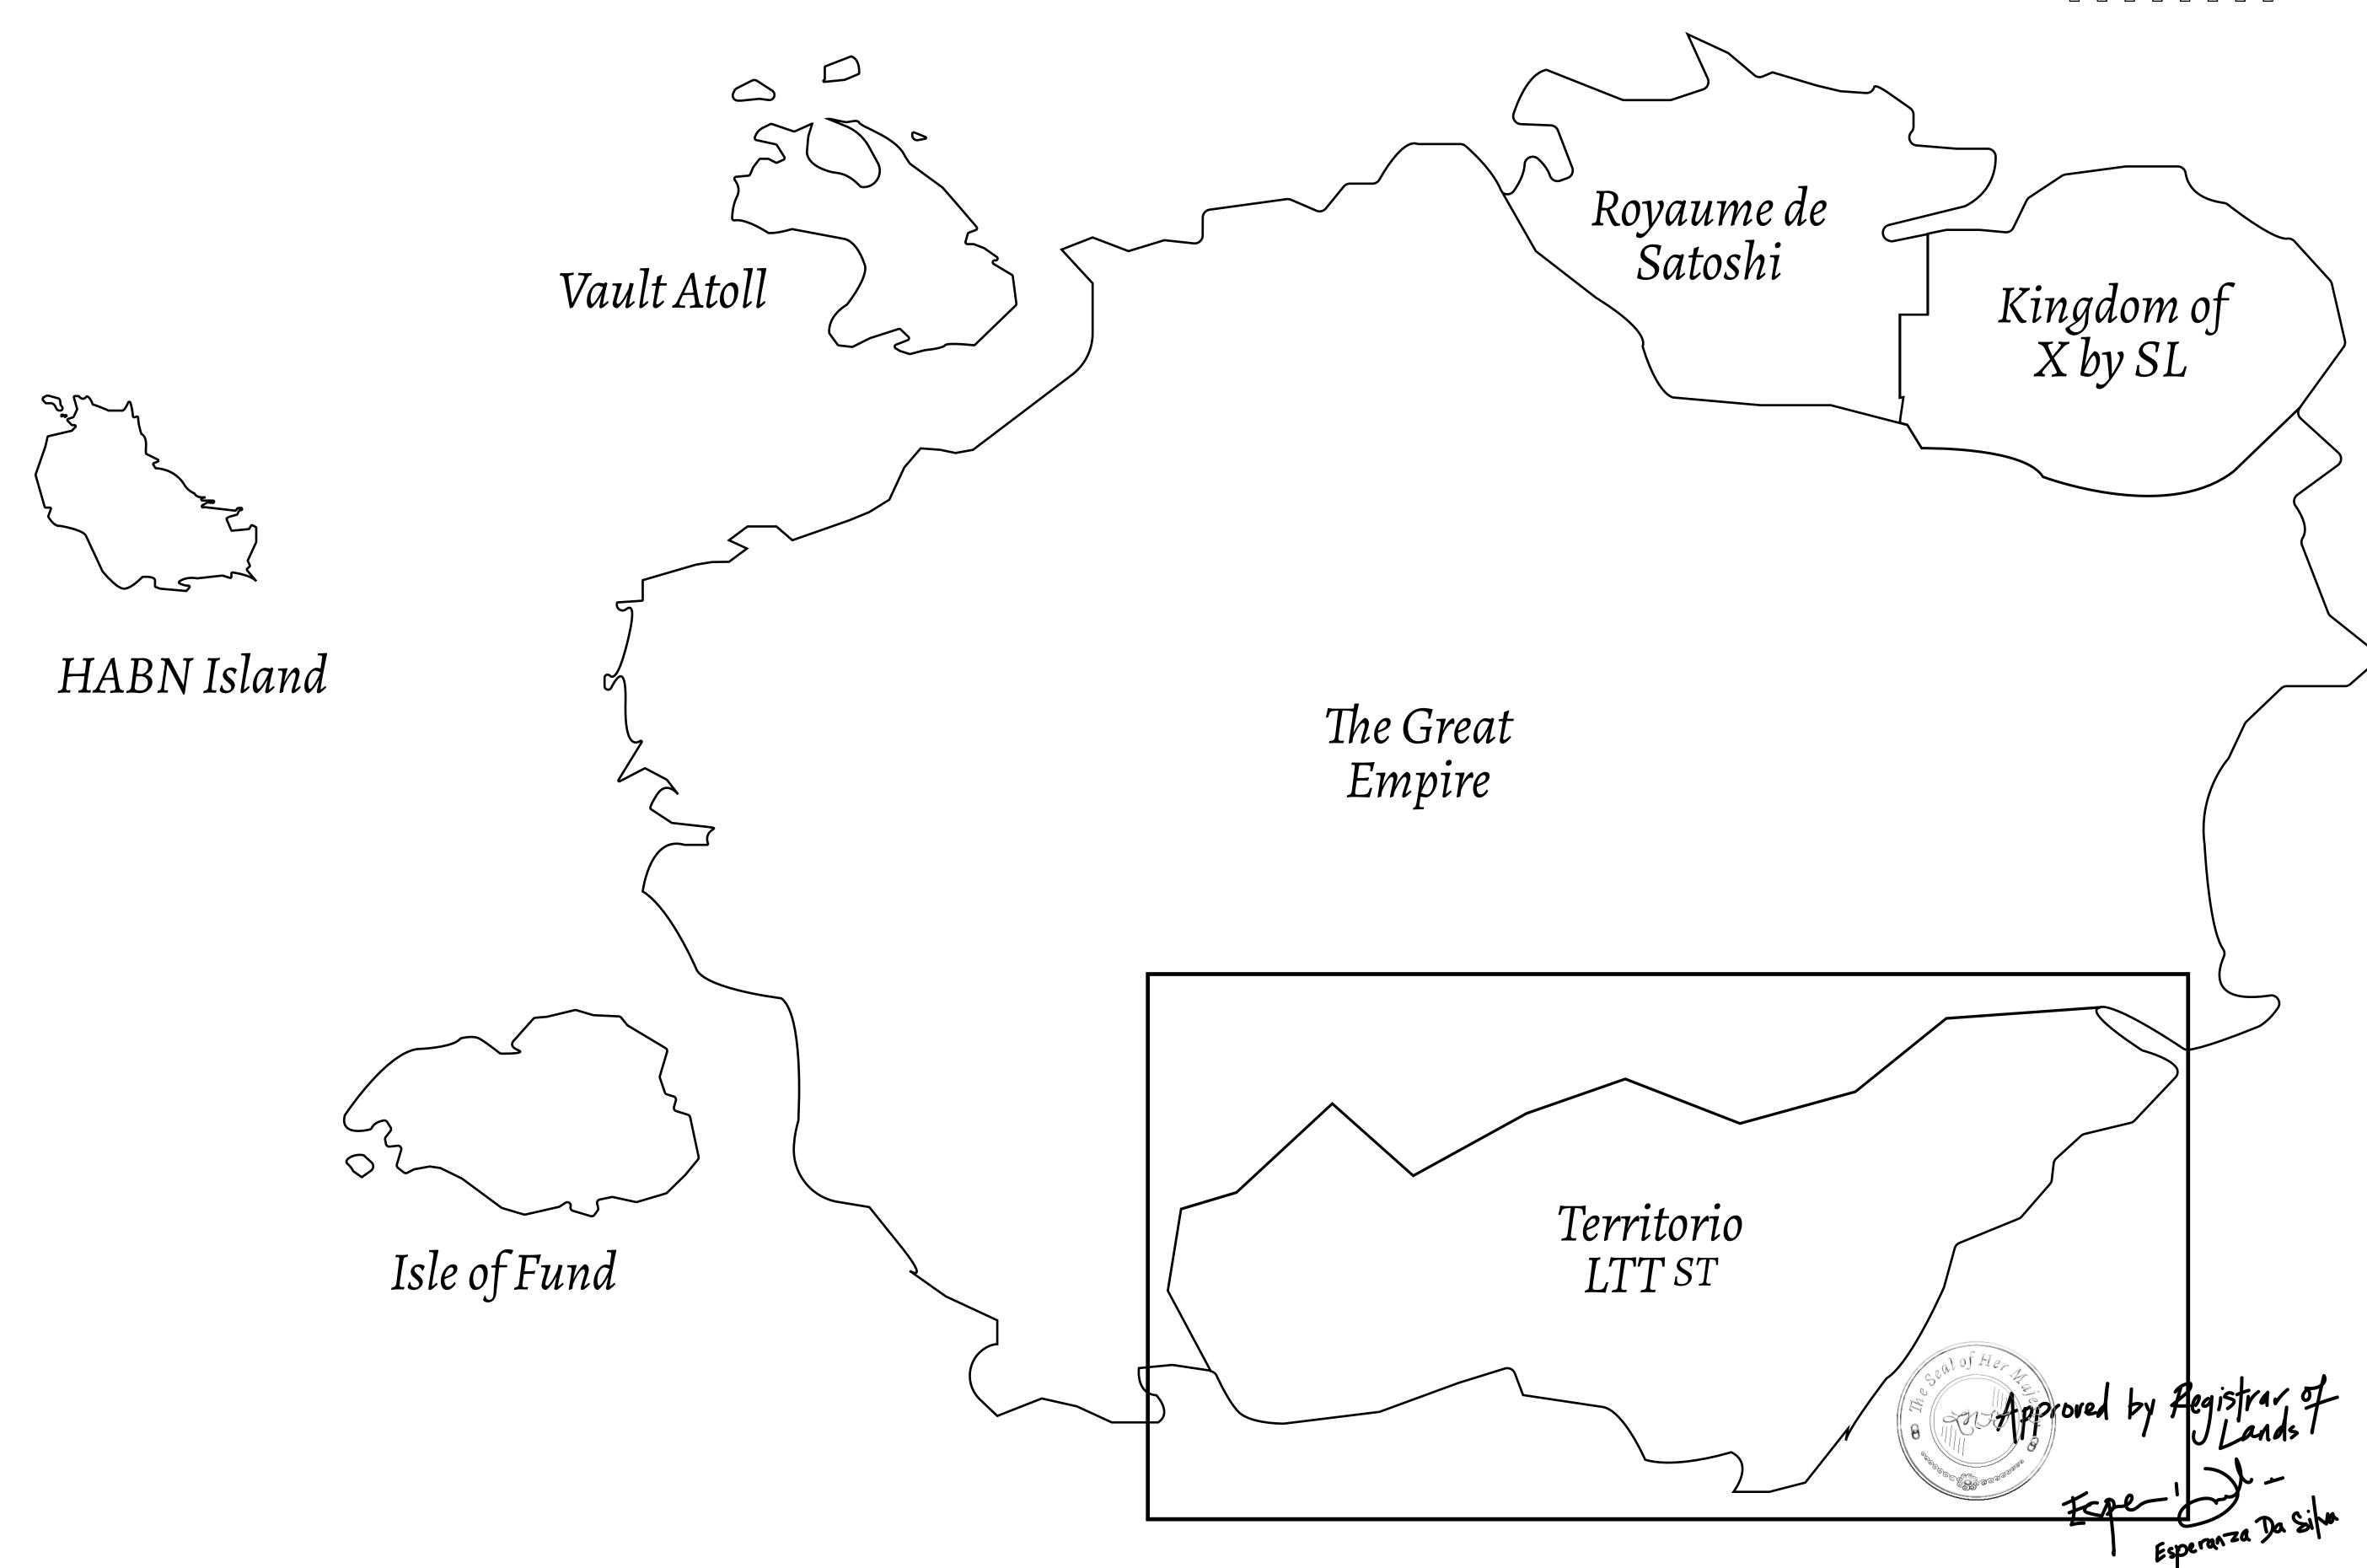

## THE SPANISH ARMADA

The most flamboyant of all of the states, this Spanish-speaking territory houses a clash of cultures. From the LTT trades in the El Mercado district to the solicitations for invites to the Great Empire, and even the traveling Caravans, it is a transient place; people are always on the move on the way to the Great Empire or a trek through the Dividing Range to the Royaume De Satoshi. Commerce uses derivations of LTT such as LTTE, LTTB, and LTTC.

## GEOGRAPHY

COASTLINE
BORDERS
HIGHEST POINT
LOWEST POINT
PLOTS
SCALE

193.03 KM (119.94 MILES)
OCEAN, THE GREAT EMPIRE
MT ELEUTHERIA +1392 M
PUERTO DE LTT 0 M

1045

1:50000

## H.M. LNFT Land Registry

TITLE NUMBER

T0672-221121

TERRITORIO LTT ST

SCALE **1/50000** 

Type W-T: Share of 0.1% of all BUN sales (rewarded in Credits) plus 1% of all LTT redeemed based on OWNER ENTITLEMENT number of NFT Stories minted; Mint 4 NFT Stories