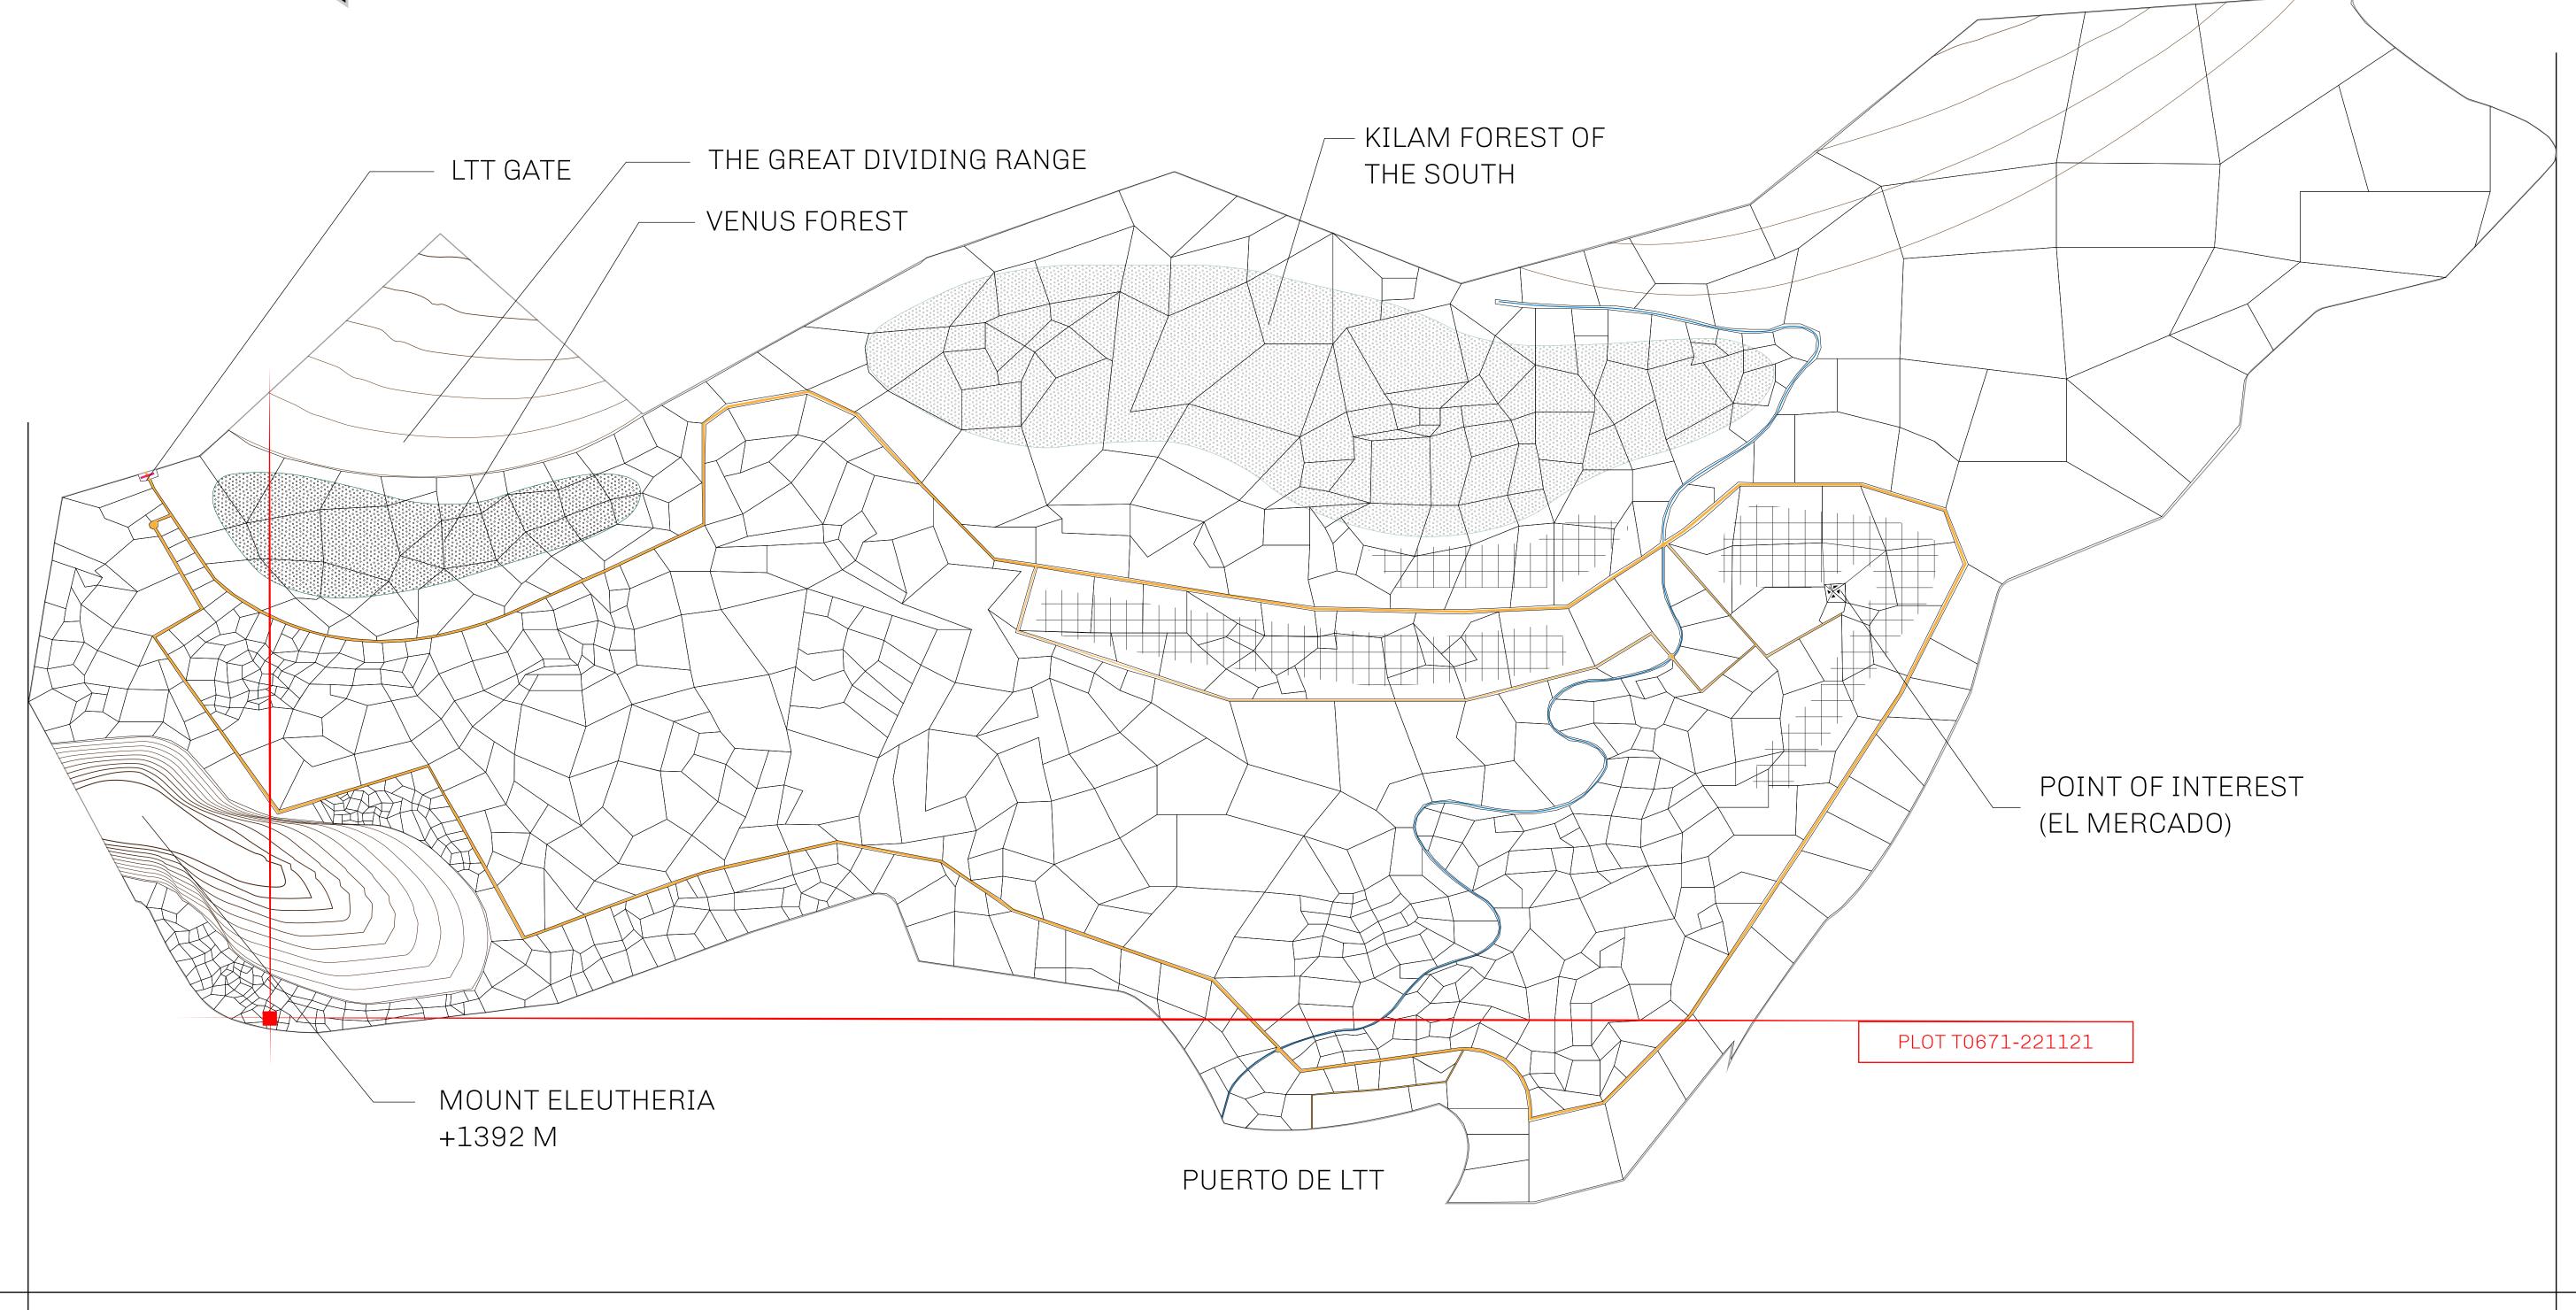

#### GEOGRAPHY

COASTLINE
BORDERS
HIGHEST POINT
LOWEST POINT
PLOTS
SCALE

193.03 KM (119.94 MILES)
OCEAN, THE GREAT EMPIRE
MT ELEUTHERIA +1392 M
PUERTO DE LTT 0 M

1045

1:50000

### H.M. LNFT Land Registry

T0671-221121

TITLE NUMBER

ADMINISTRATIVE AREA

TERRITORIO LTT ST

ISSUED 22 November 2021

SCALE **1/50000** 

Type W-T: Share of 0.1% of all BUN sales (rewarded in Credits) plus 1% of all LTT redeemed based on OWNER ENTITLEMENT number of NFT Stories minted; Mint 4 NFT Stories

# PL0TT0671

BOUNDARY: 1.16 KM