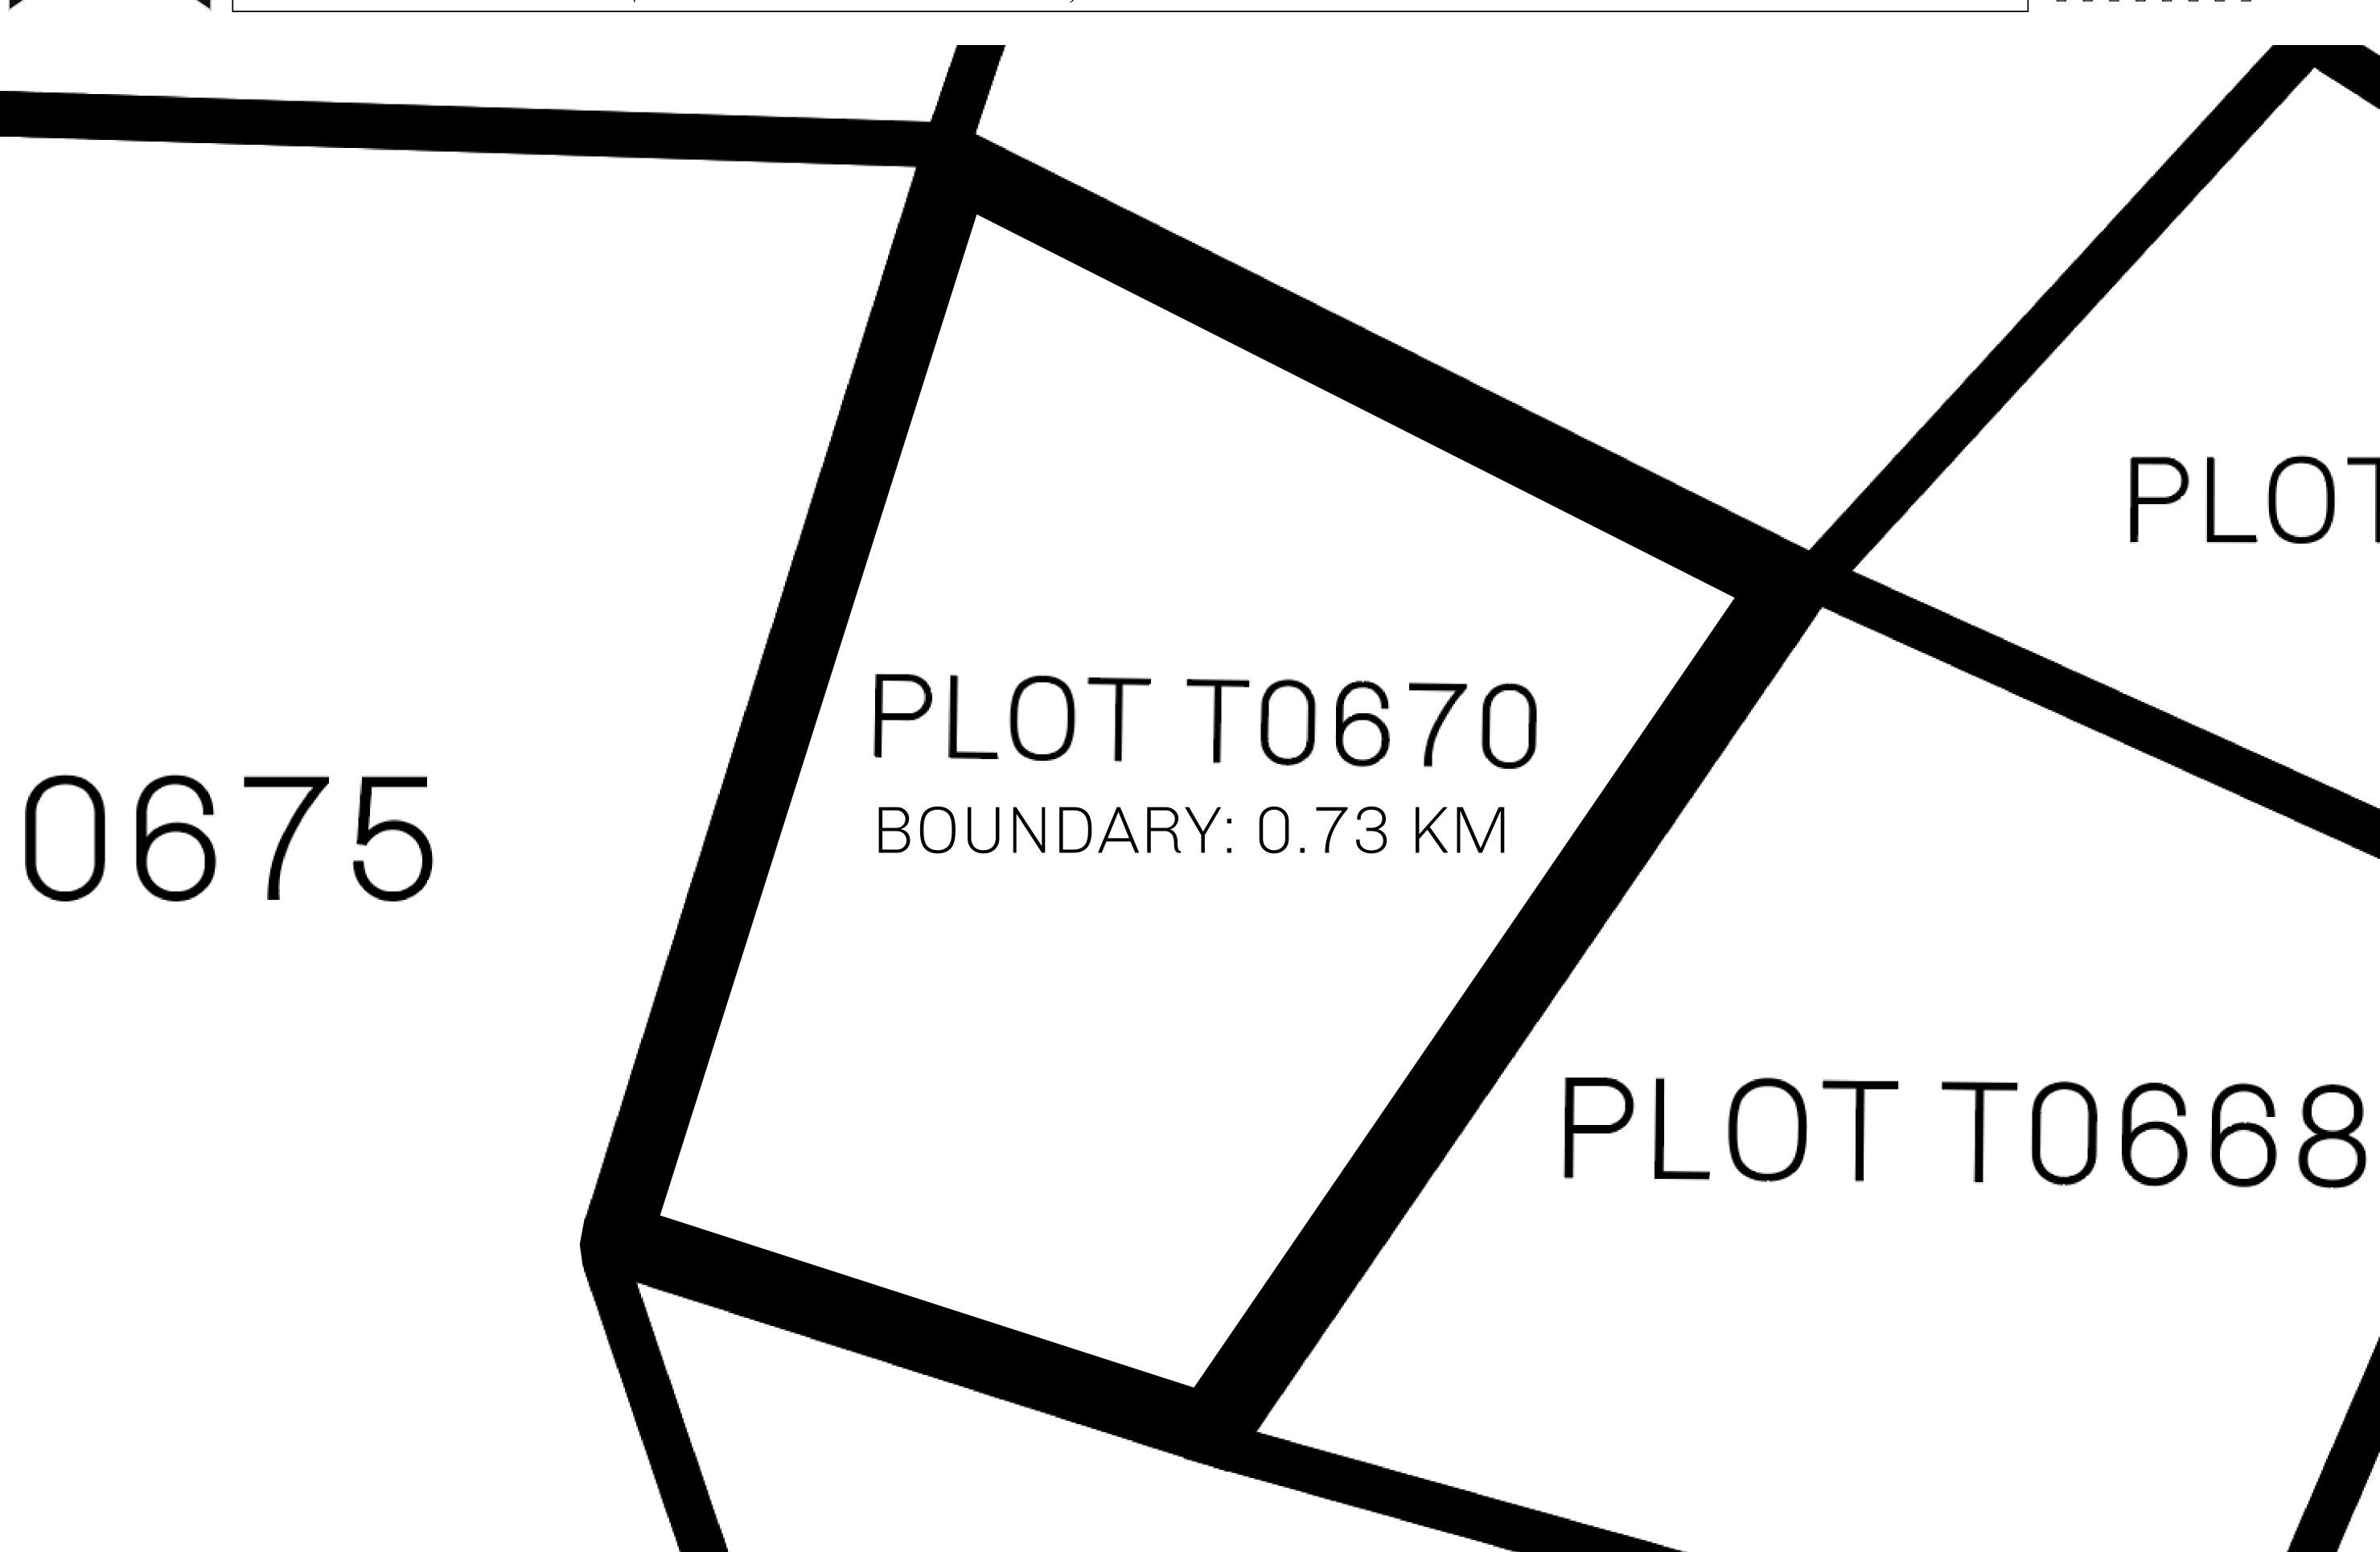

## H.M. LNFT Land Registry

T0670-221121

TITLE NUMBER

ADMINISTRATIVE AREA TERRITORIO LTT ST

ISSUED 22 November 2021

SCALE **1/50000** 

OWNER ENTITLEMENT

Type W-T: Share of 0.1% of all BUN sales (rewarded in Credits) plus 1% of all LTT redeemed based on number of NFT Stories minted; Mint 4 NFT Stories