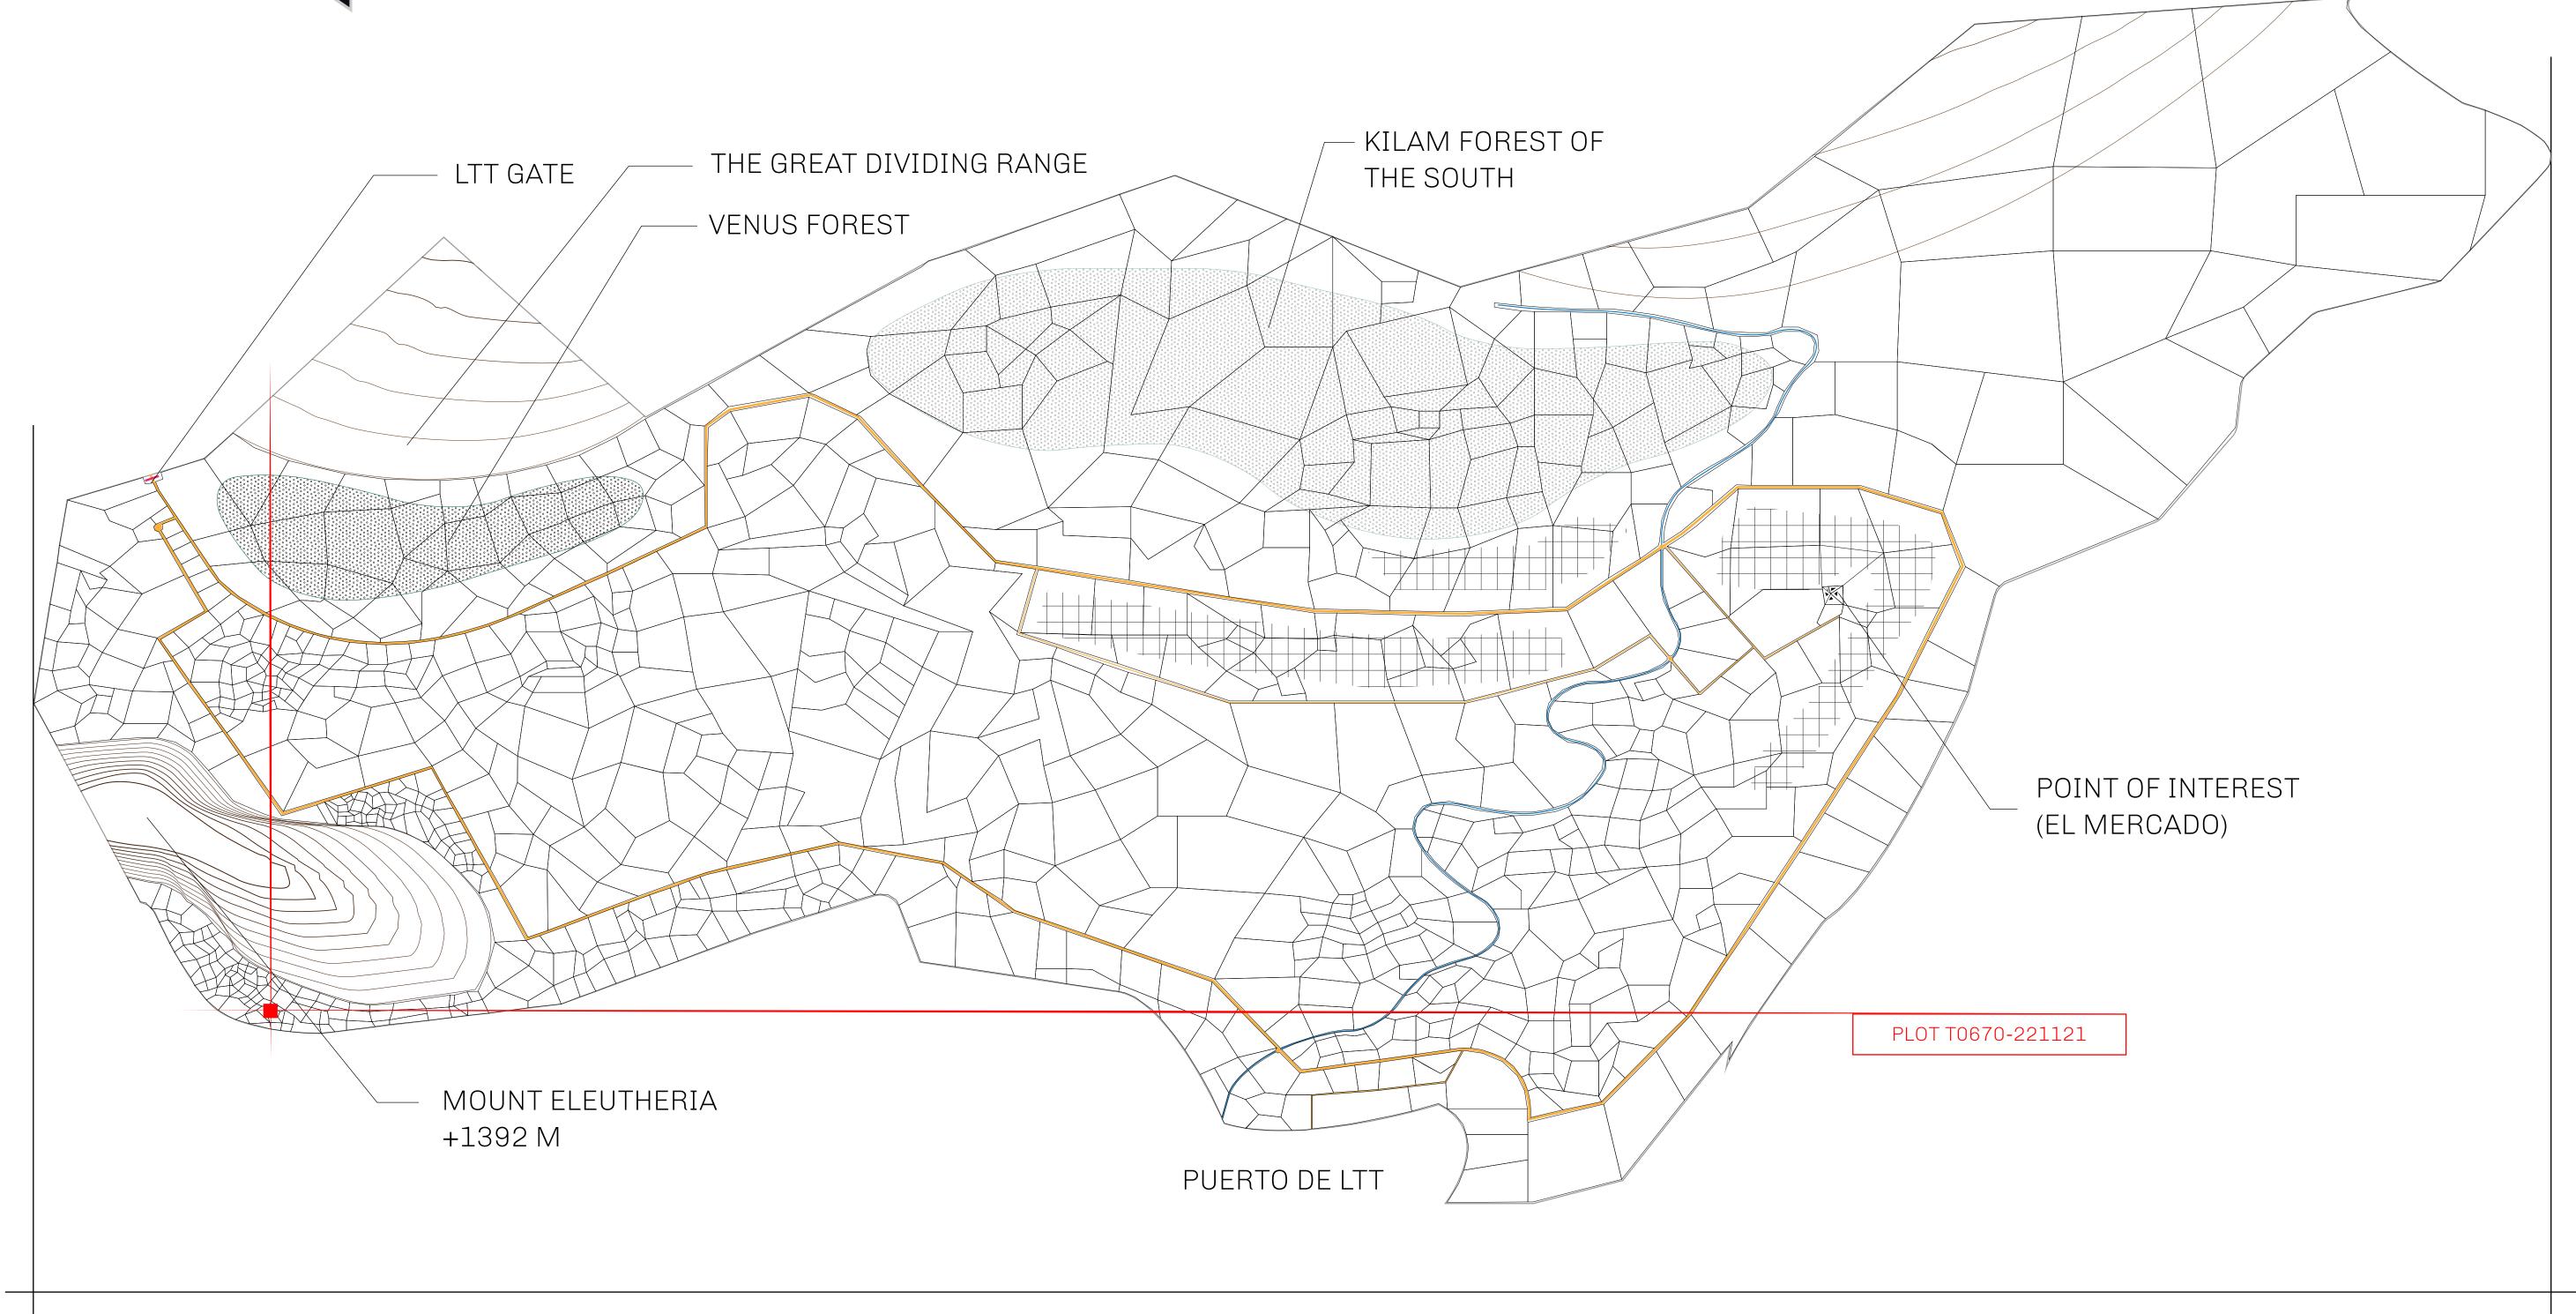

## THE SPANISH ARMADA

The most flamboyant of all of the states, this Spanish-speaking territory houses a clash of cultures. From the LTT trades in the El Mercado district to the solicitations for invites to the Great Empire, and even the traveling Caravans, it is a transient place; people are always on the move on the way to the Great Empire or a trek through the Dividing Range to the Royaume De Satoshi. Commerce uses derivations of LTT such as LTTE, LTTB, and LTTC.

## GEOGRAPHY

COASTLINE
BORDERS
HIGHEST POINT
LOWEST POINT
PLOTS
SCALE

193.03 KM (119.94 MILES)
OCEAN, THE GREAT EMPIRE
MT ELEUTHERIA +1392 M
PUERTO DE LTT 0 M

1045

1:50000