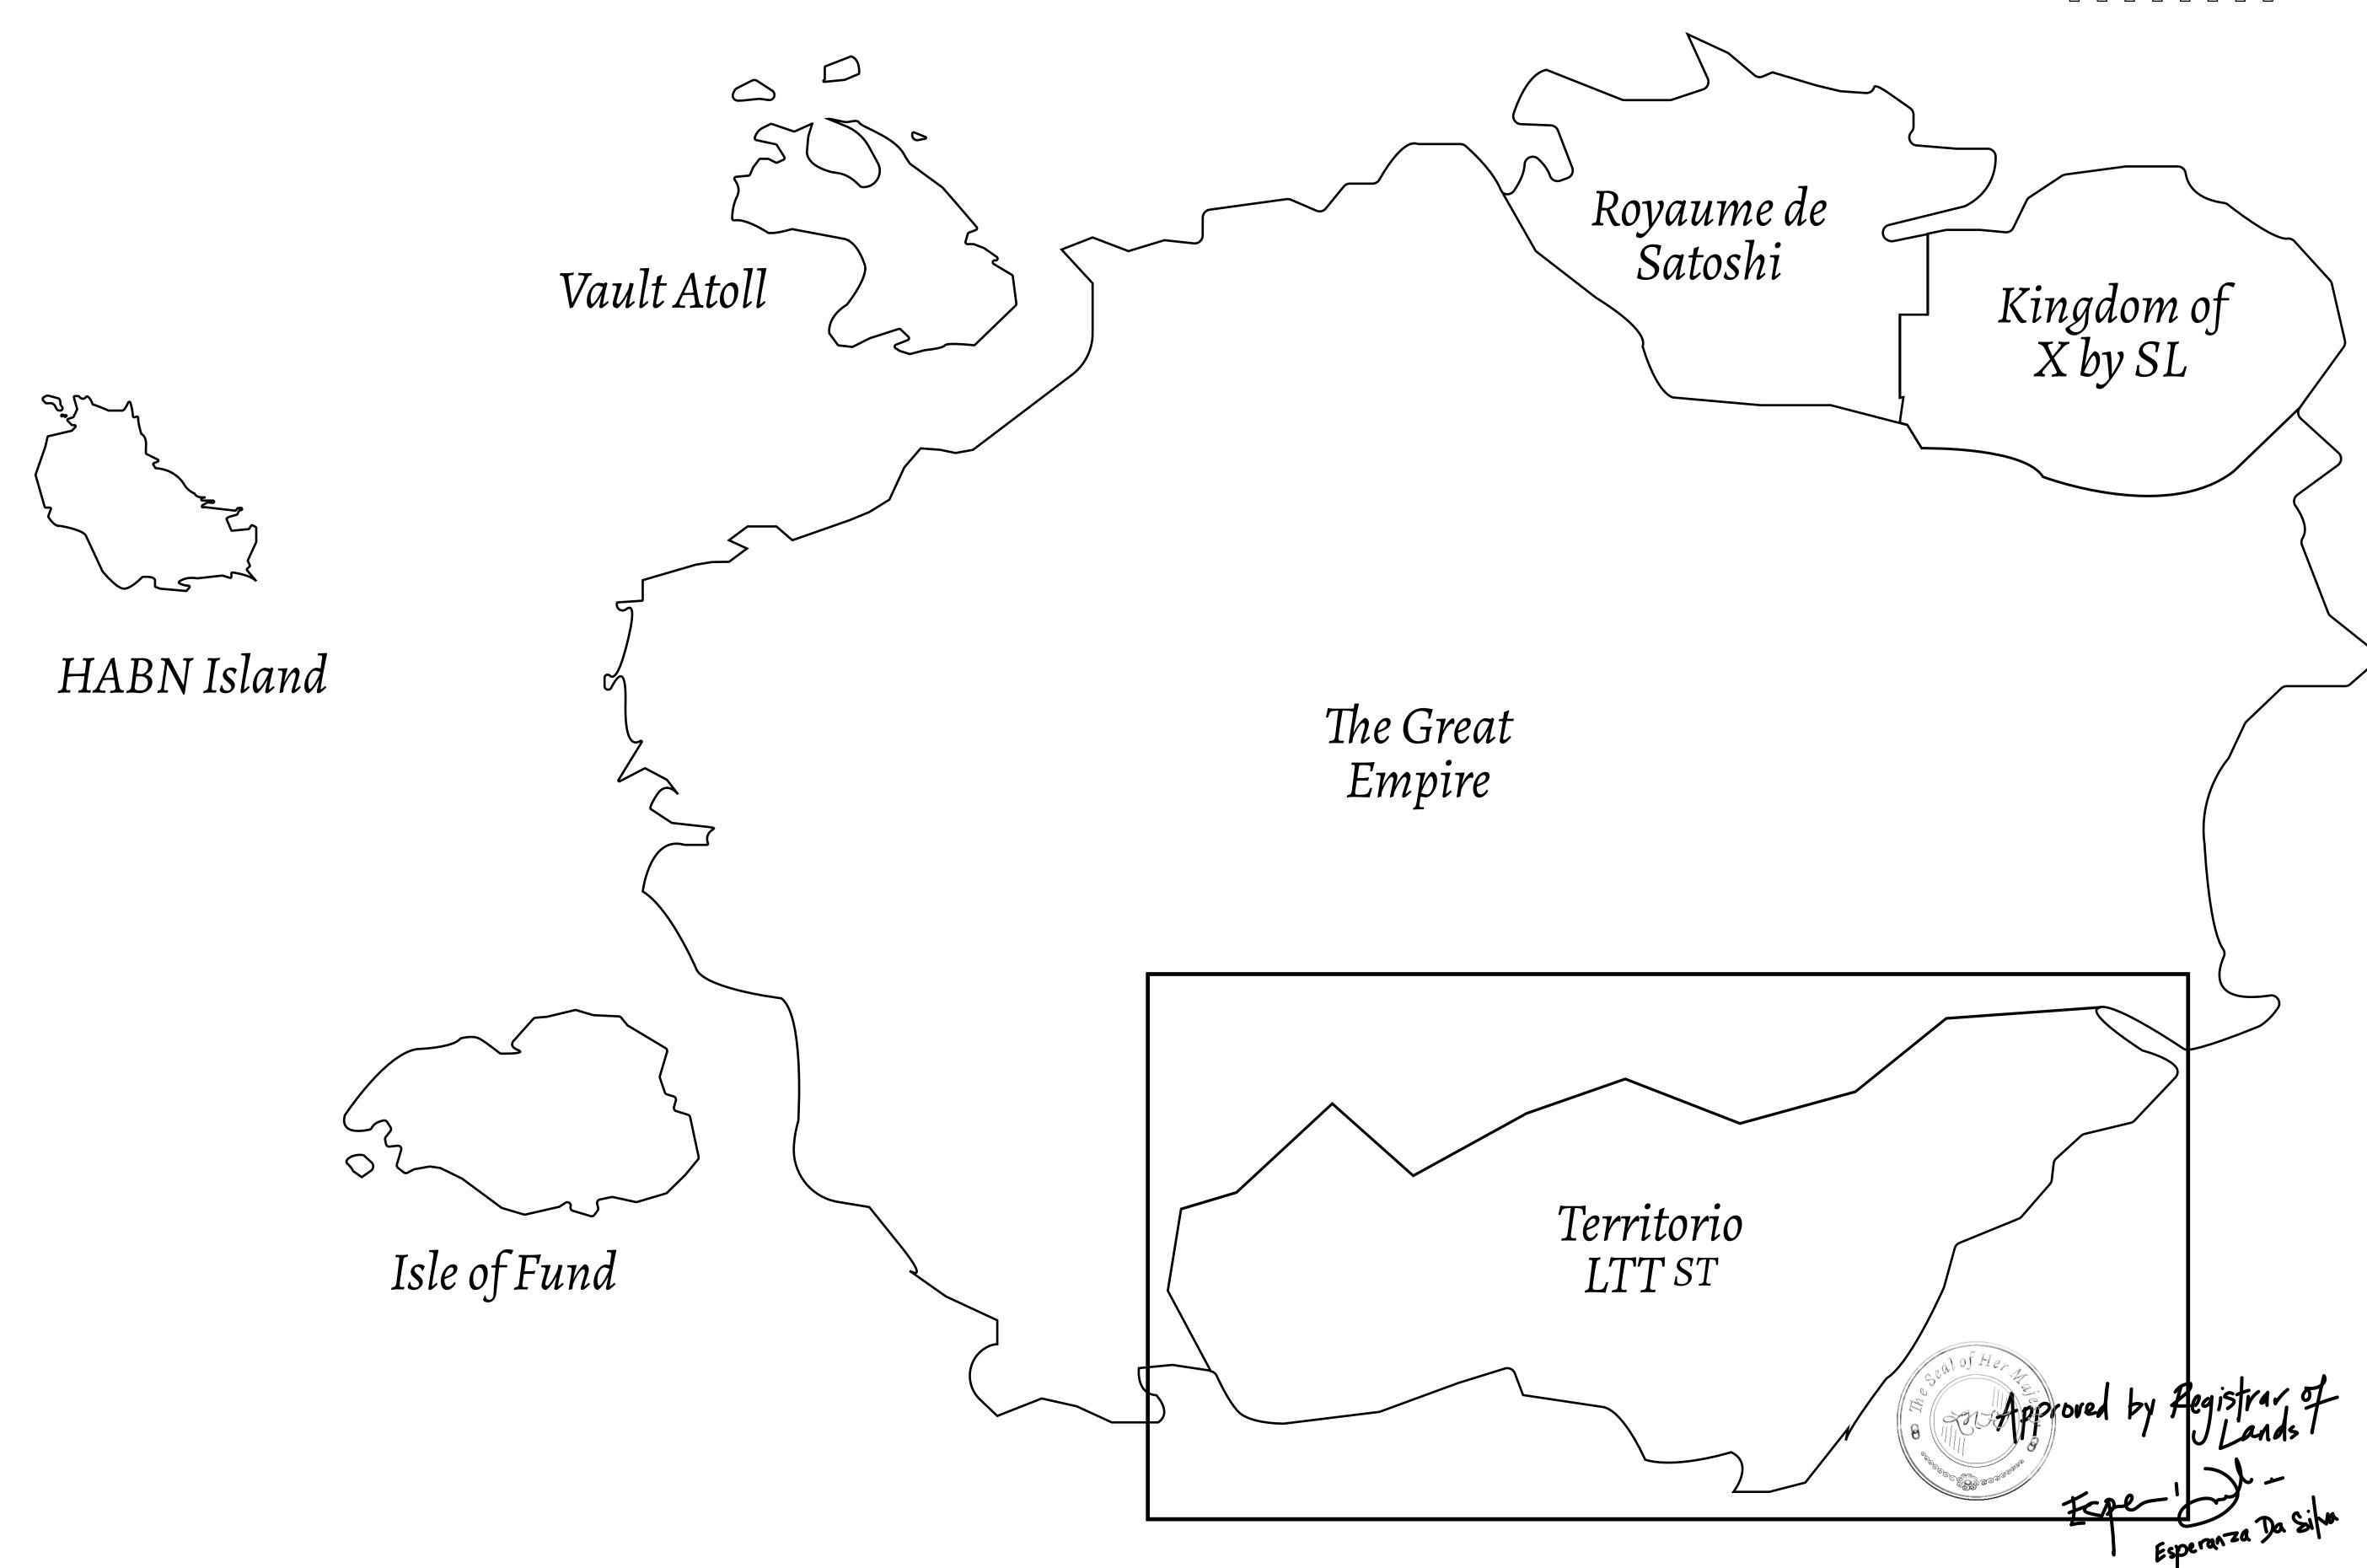

## THE SPANISH ARMADA

The most flamboyant of all of the states, this Spanish-speaking territory houses a clash of cultures. From the LTT trades in the El Mercado district to the solicitations for invites to the Great Empire, and even the traveling Caravans, it is a transient place; people are always on the move on the way to the Great Empire or a trek through the Dividing Range to the Royaume De Satoshi. Commerce uses derivations of LTT such as LTTE, LTTB, and LTTC.

## GEOGRAPHY

COASTLINE
BORDERS
HIGHEST POINT
LOWEST POINT
PLOTS
SCALE

193.03 KM (119.94 MILES)
OCEAN, THE GREAT EMPIRE
MT ELEUTHERIA +1392 M
PUERTO DE LTT 0 M

1045

1:50000

## H.M. LNFT Land Registry

T0670-221121

TITLE NUMBER

ADMINISTRATIVE AREA TERRITORIO LTT ST

ISSUED 22 November 2021

SCALE **1/50000** 

OWNER ENTITLEMENT

Type W-T: Share of 0.1% of all BUN sales (rewarded in Credits) plus 1% of all LTT redeemed based on number of NFT Stories minted; Mint 4 NFT Stories