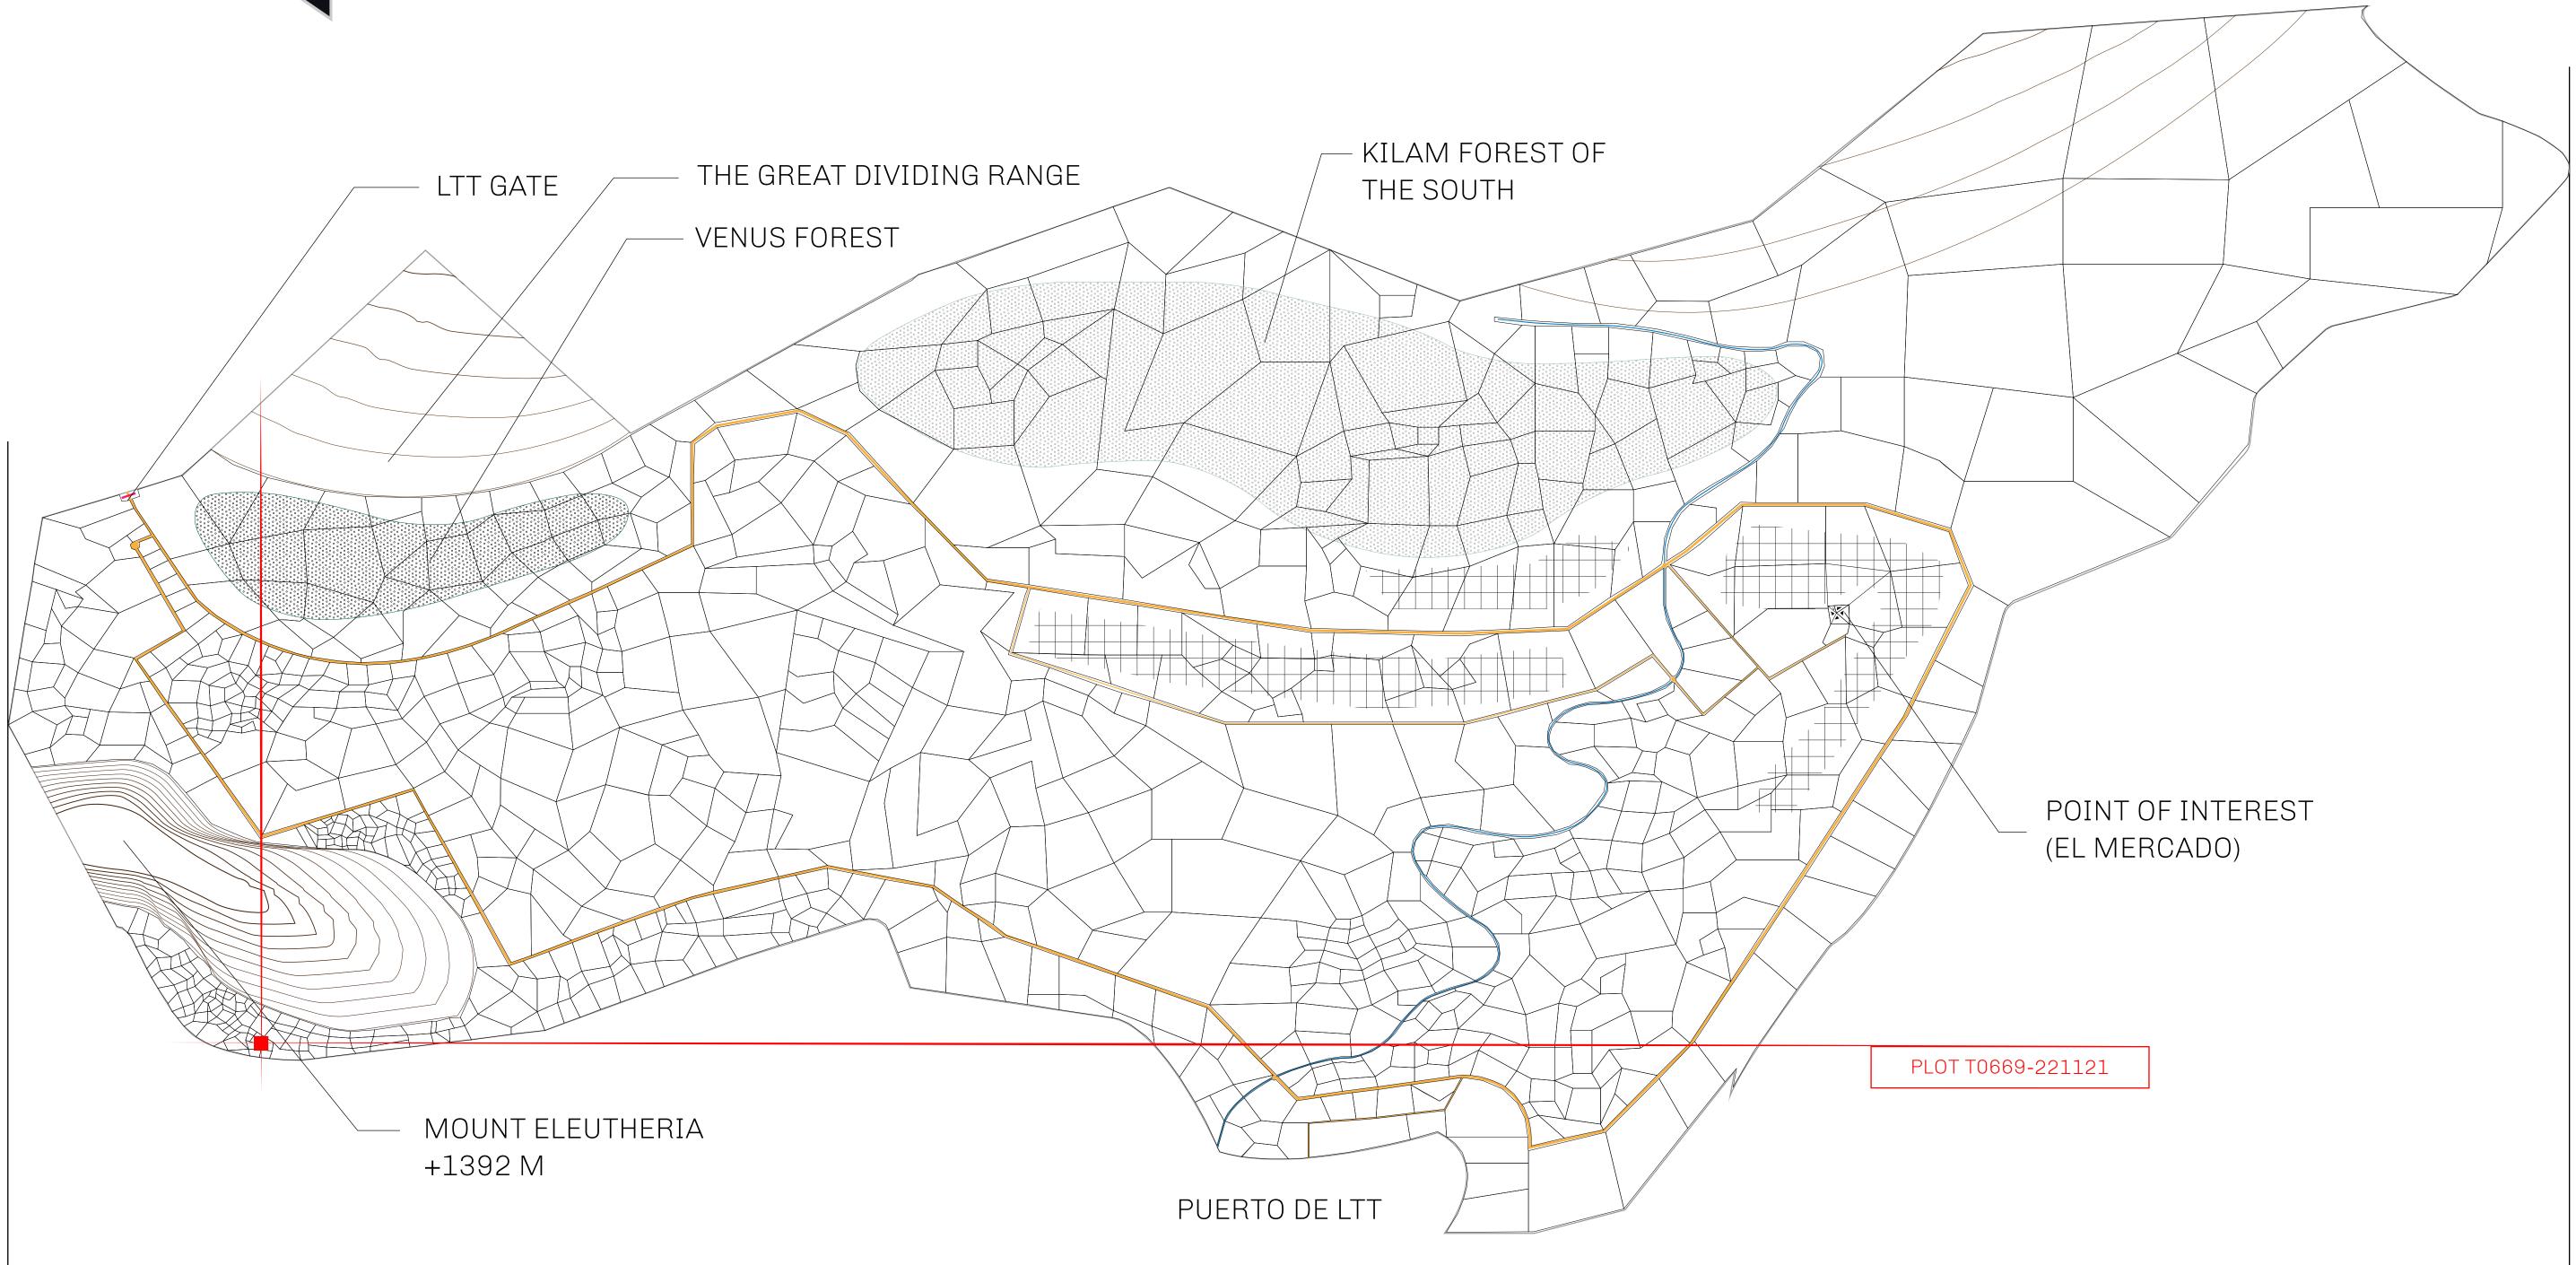

### THE SPANISH ARMADA

The most flamboyant of all of the states, this Spanish-speaking territory houses a clash of cultures. From the LTT trades in the El Mercado district to the solicitations for invites to the Great Empire, and even the traveling Caravans, it is a transient place; people are always on the move on the way to the Great Empire or a trek through the Dividing Range to the Royaume De Satoshi. Commerce uses derivations of LTT such as LTTE, LTTB, and LTTC.

### GEOGRAPHY

COASTLINE BORDERS HIGHEST POINT LOWEST POINT PLOTS SCALE

193.03 KM (119.94 MILES) OCEAN, THE GREAT EMPIRE MT ELEUTHERIA +1392 M PUERTO DE LTT O M 1045 1:50000

73.54 KM

## H.M. LNFT Land Registry

ADMINISTRATIVE AREA

OWNER ENTITLEMENT

**TERRITORIO** 

Type W-T: Share of 0.1% of all BUN sales (rewarded in Credits) plus 1% of all LTT redeemed based on number of NFT Stories minted; Mint 4 NFT Stories

## PLOT T0669 BOUNDARY: 0.92 KM