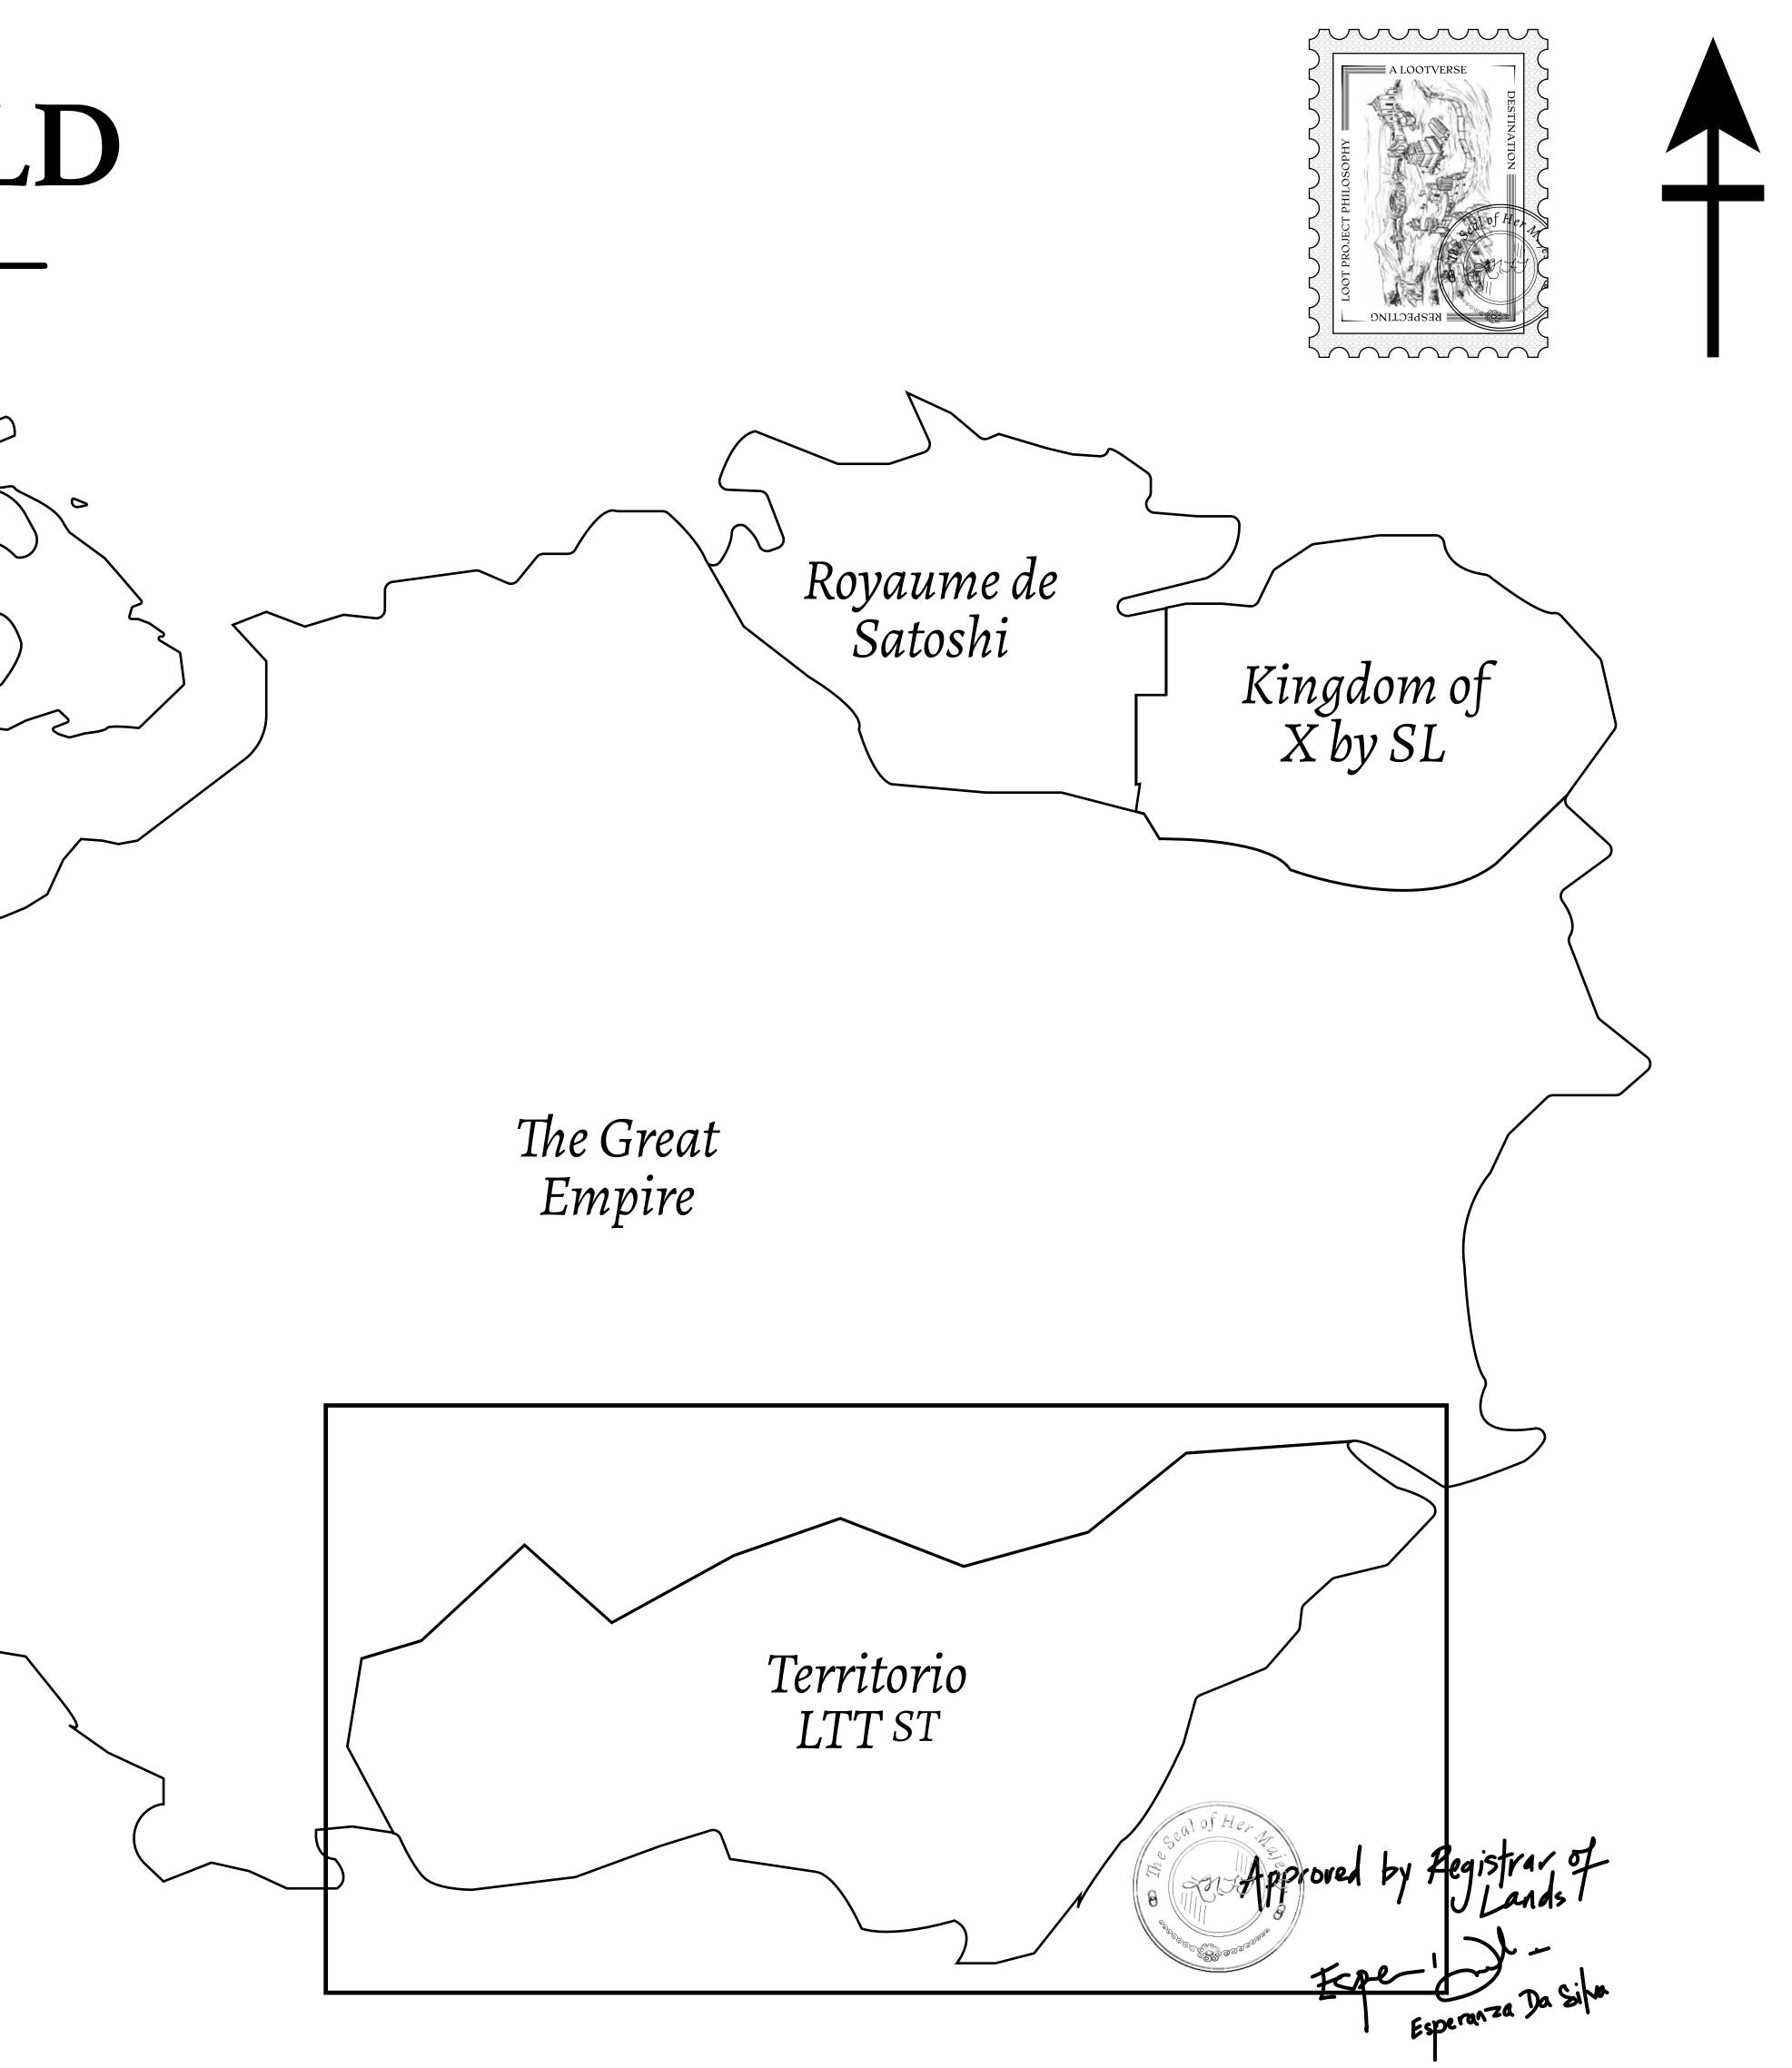

### THE SPANISH ARMADA

The most flamboyant of all of the states, this Spanish-speaking territory houses a clash of cultures. From the LTT trades in the El Mercado district to the solicitations for invites to the Great Empire, and even the traveling Caravans, it is a transient place; people are always on the move on the way to the Great Empire or a trek through the Dividing Range to the Royaume De Satoshi. Commerce uses derivations of LTT such as LTTE, LTTB, and LTTC.

### GEOGRAPHY

COASTLINE BORDERS HIGHEST POINT LOWEST POINT PLOTS SCALE

193.03 KM (119.94 MILES) OCEAN, THE GREAT EMPIRE MT ELEUTHERIA +1392 M PUERTO DE LTT O M 1045 1:50000

73.54 KM

## H.M. LNFT Land Registry

ADMINISTRATIVE AREA

OWNER ENTITLEMENT

**TERRITORIO** 

Type W-T: Share of 0.1% of all BUN sales (rewarded in Credits) plus 1% of all LTT redeemed based on number of NFT Stories minted; Mint 4 NFT Stories