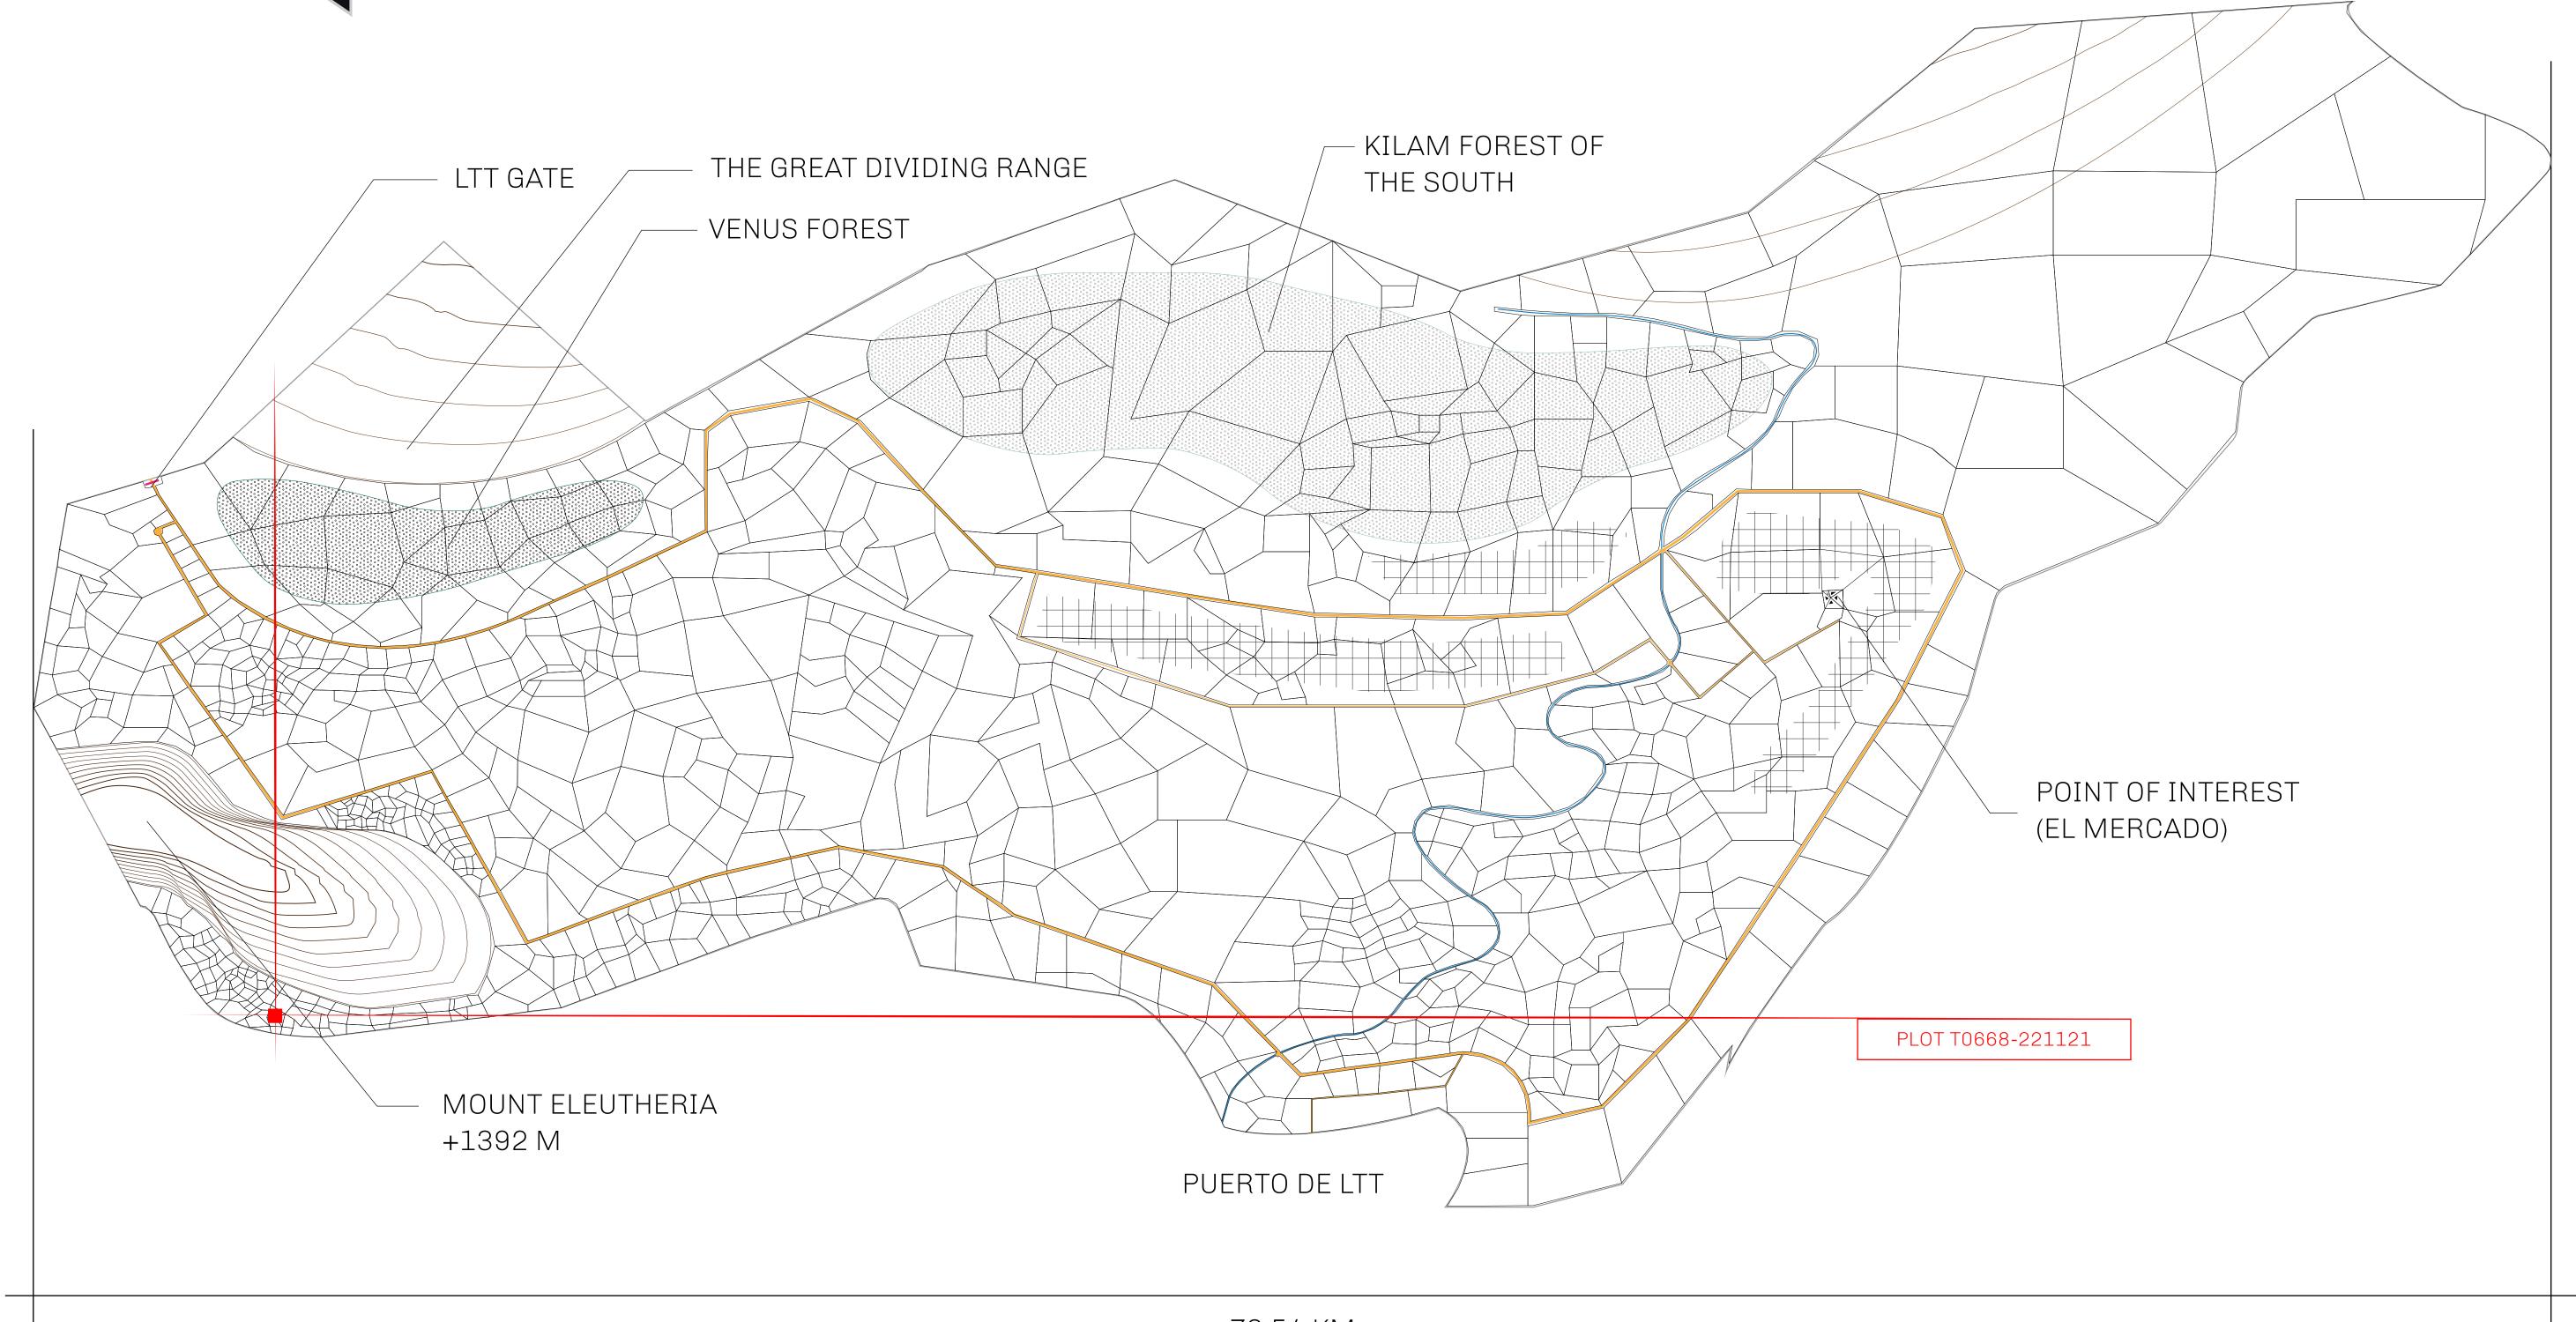

## THE SPANISH ARMADA

The most flamboyant of all of the states, this Spanish-speaking territory houses a clash of cultures. From the LTT trades in the El Mercado district to the solicitations for invites to the Great Empire, and even the traveling Caravans, it is a transient place; people are always on the move on the way to the Great Empire or a trek through the Dividing Range to the Royaume De Satoshi. Commerce uses derivations of LTT such as LTTE, LTTB, and LTTC.

## GEOGRAPHY

COASTLINE
BORDERS
HIGHEST POINT
LOWEST POINT
PLOTS
SCALE

193.03 KM (119.94 MILES)
OCEAN, THE GREAT EMPIRE
MT ELEUTHERIA +1392 M
PUERTO DE LTT 0 M

1045

1:50000

## H.M. LNFT Land Registry

T0668-221121

TITLE NUMBER

ADMINISTRATIVE AREA

TERRITORIO LTT ST

ISSUED 22 November 2021

SCALE **1/50000** 

OWNER ENTITLEMENT