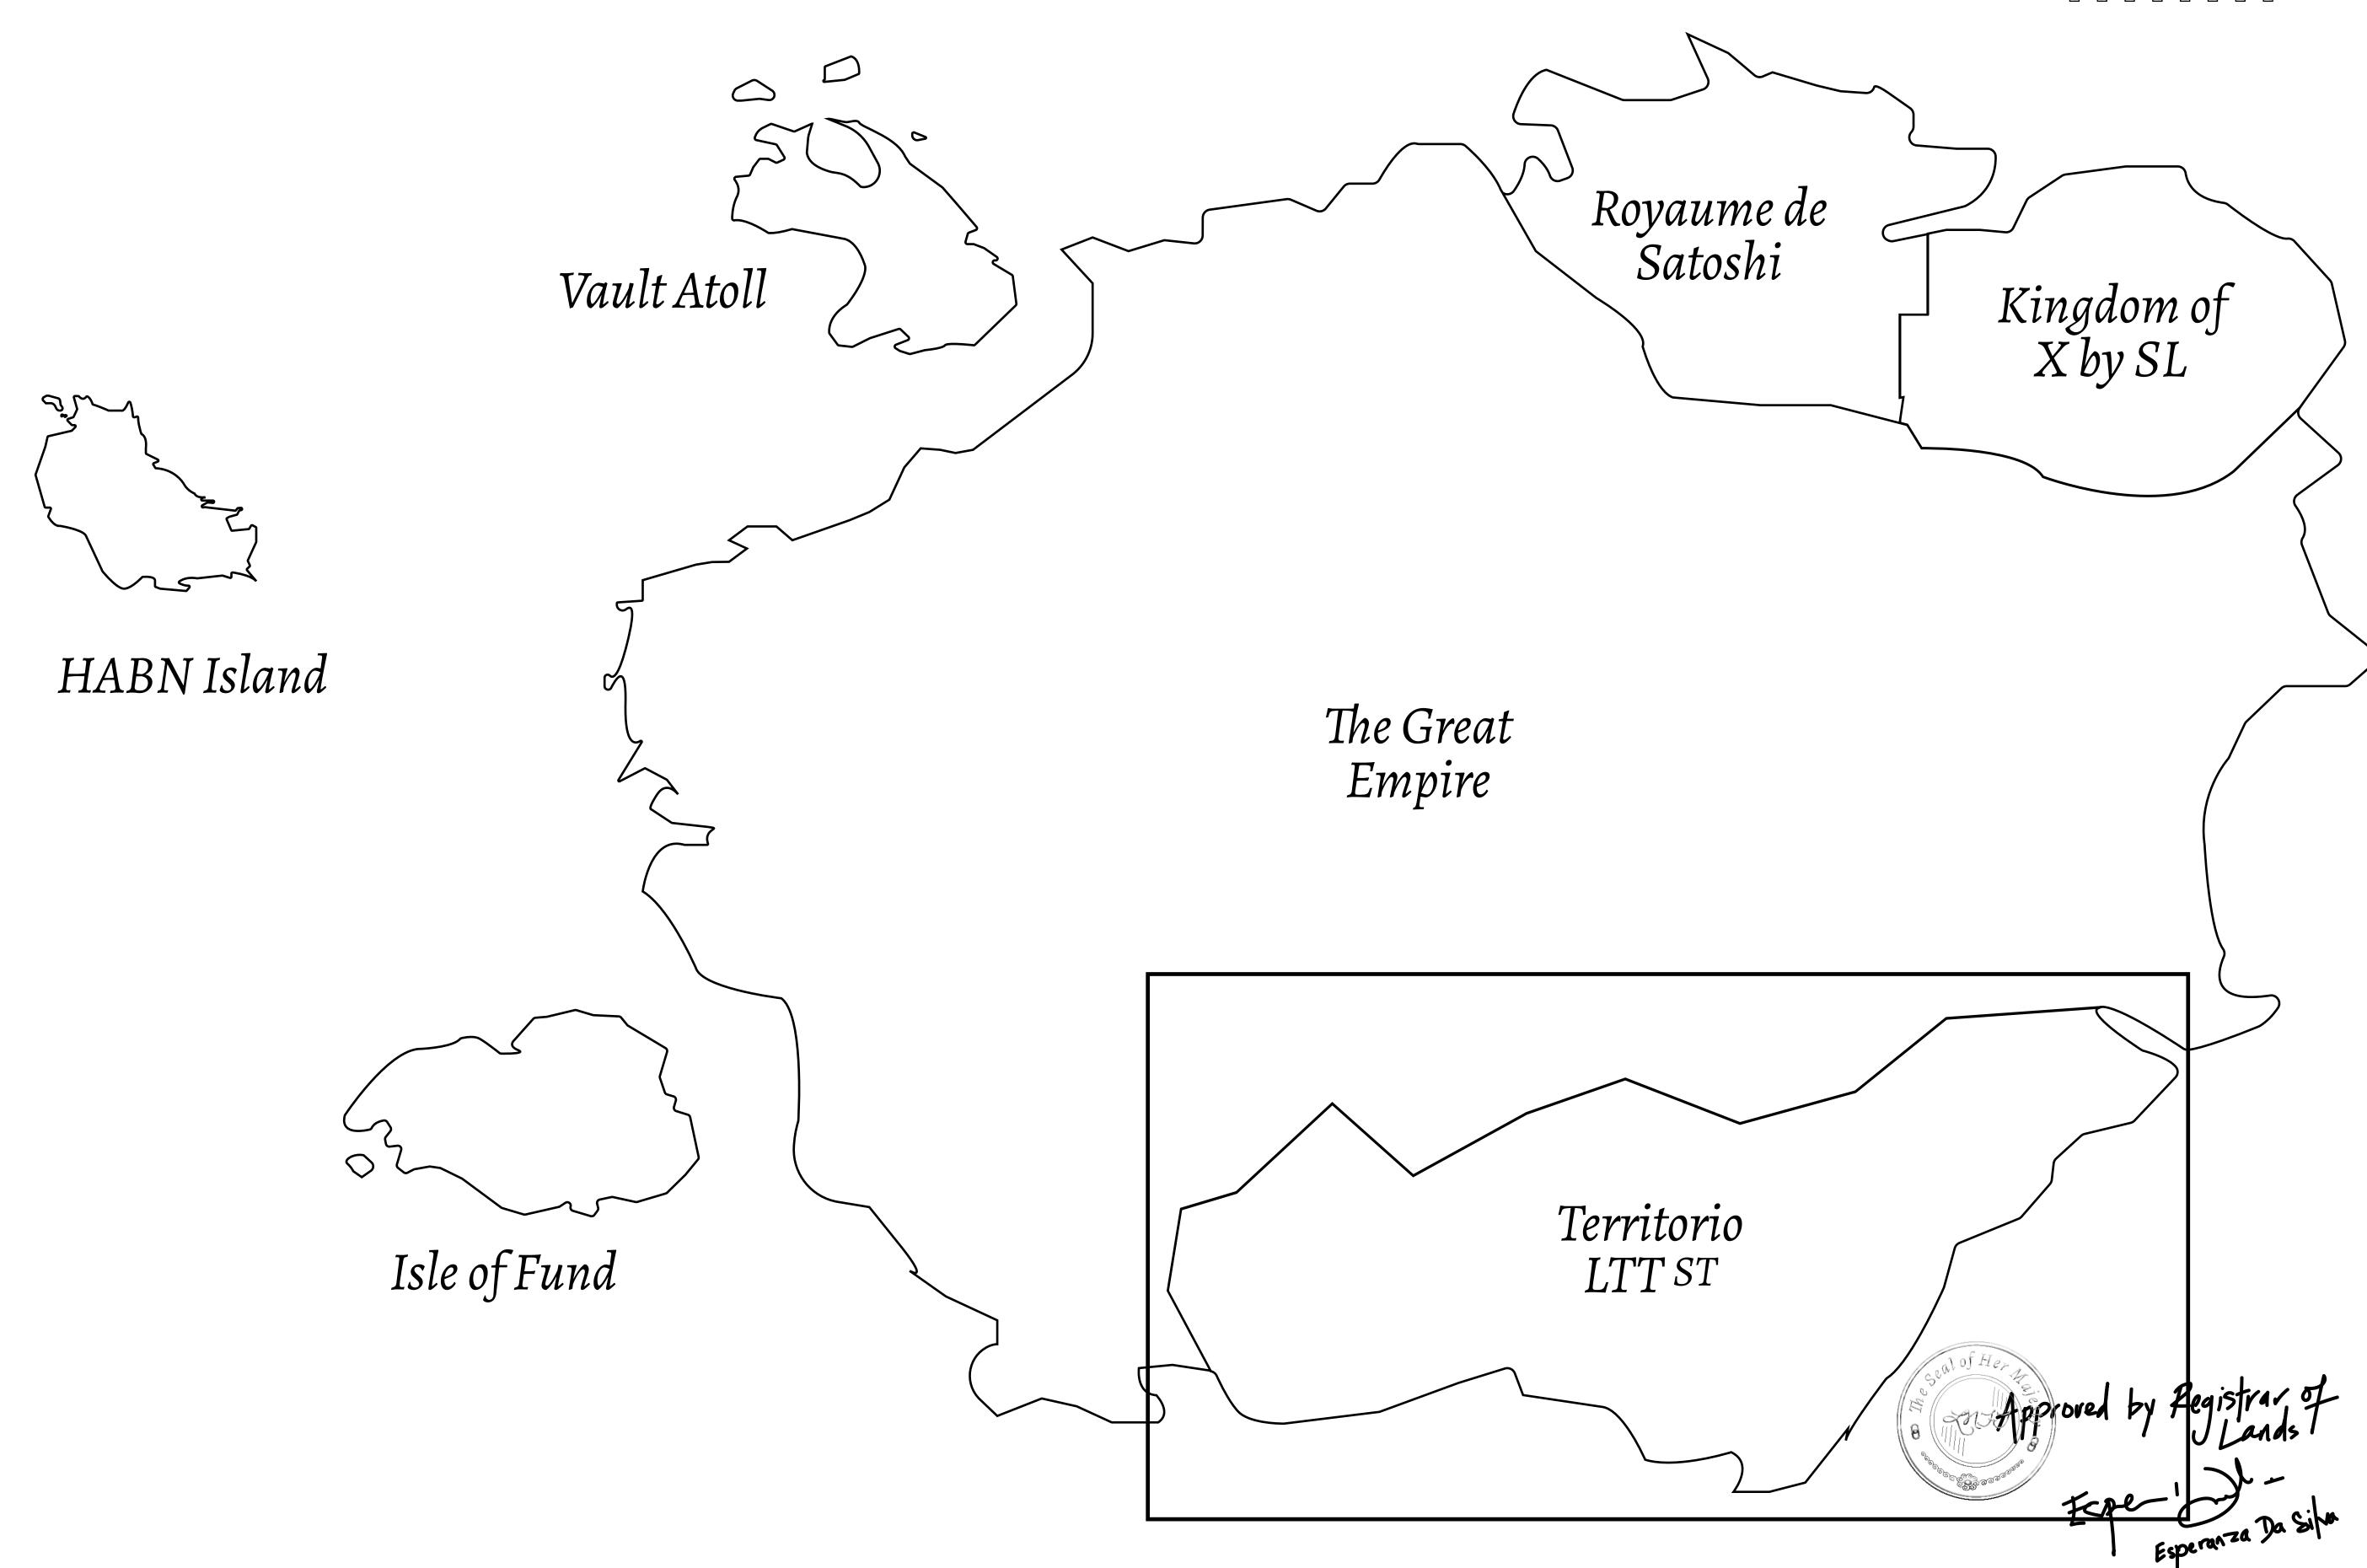

## THE SPANISH ARMADA

The most flamboyant of all of the states, this Spanish-speaking territory houses a clash of cultures. From the LTT trades in the El Mercado district to the solicitations for invites to the Great Empire, and even the traveling Caravans, it is a transient place; people are always on the move on the way to the Great Empire or a trek through the Dividing Range to the Royaume De Satoshi. Commerce uses derivations of LTT such as LTTE, LTTB, and LTTC.

## GEOGRAPHY

COASTLINE
BORDERS
HIGHEST POINT
LOWEST POINT
PLOTS
SCALE

193.03 KM (119.94 MILES)
OCEAN, THE GREAT EMPIRE
MT ELEUTHERIA +1392 M
PUERTO DE LTT 0 M

1045

1:50000

## H.M. LNFT Land Registry

T0668-221121

TITLE NUMBER

ADMINISTRATIVE AREA

TERRITORIO LTT ST

ISSUED 22 November 2021

SCALE **1/50000** 

OWNER ENTITLEMENT

Type W-T: Share of 0.1% of all BUN sales (rewarded in Credits) plus 1% of all LTT redeemed based on number of NFT Stories minted; Mint 4 NFT Stories

PL0T T0667

PLOTT068

BOUNDARY: 0.73 KM