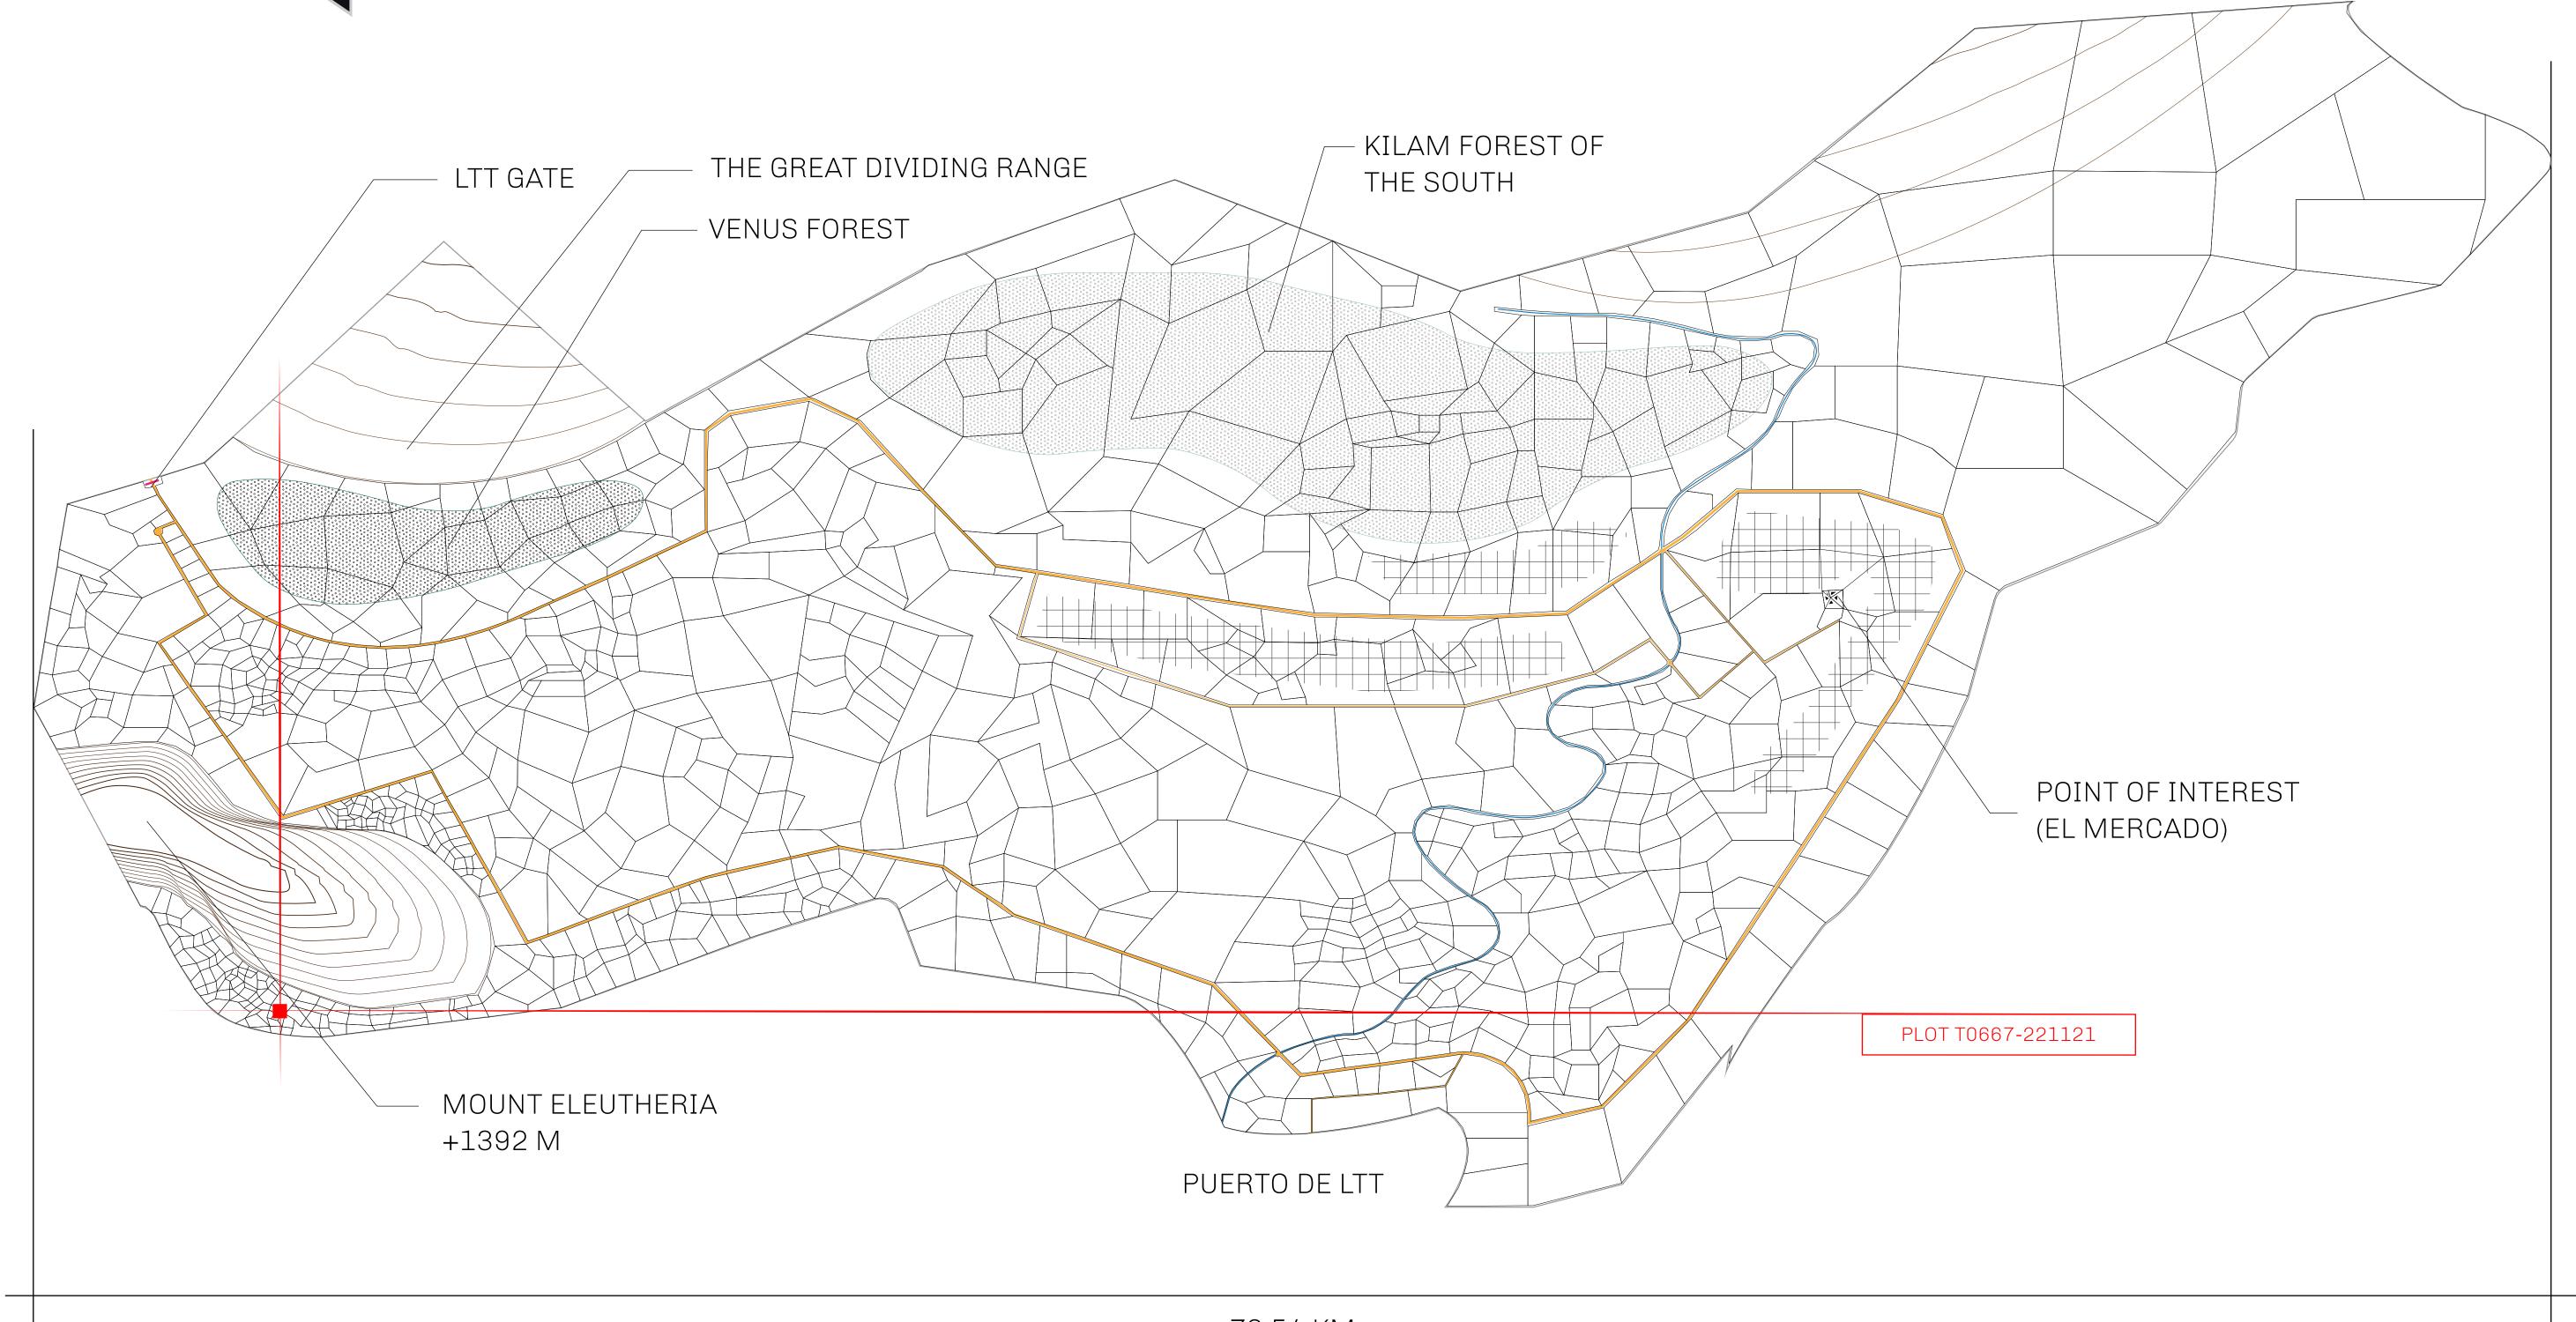

## GEOGRAPHY

COASTLINE
BORDERS
HIGHEST POINT
LOWEST POINT
PLOTS
SCALE

193.03 KM (119.94 MILES)
OCEAN, THE GREAT EMPIRE
MT ELEUTHERIA +1392 M
PUERTO DE LTT 0 M

1045

1:50000

## H.M. LNFT Land Registry

TITLE NUMBER

TERRITORIO LTT ST

ISSUED 22 November 2021 ...

SCALE **1/50000** 

Type W-T: Share of 0.1% of all BUN sales (rewarded in Credits) plus 1% of all LTT redeemed based on OWNER ENTITLEMENT