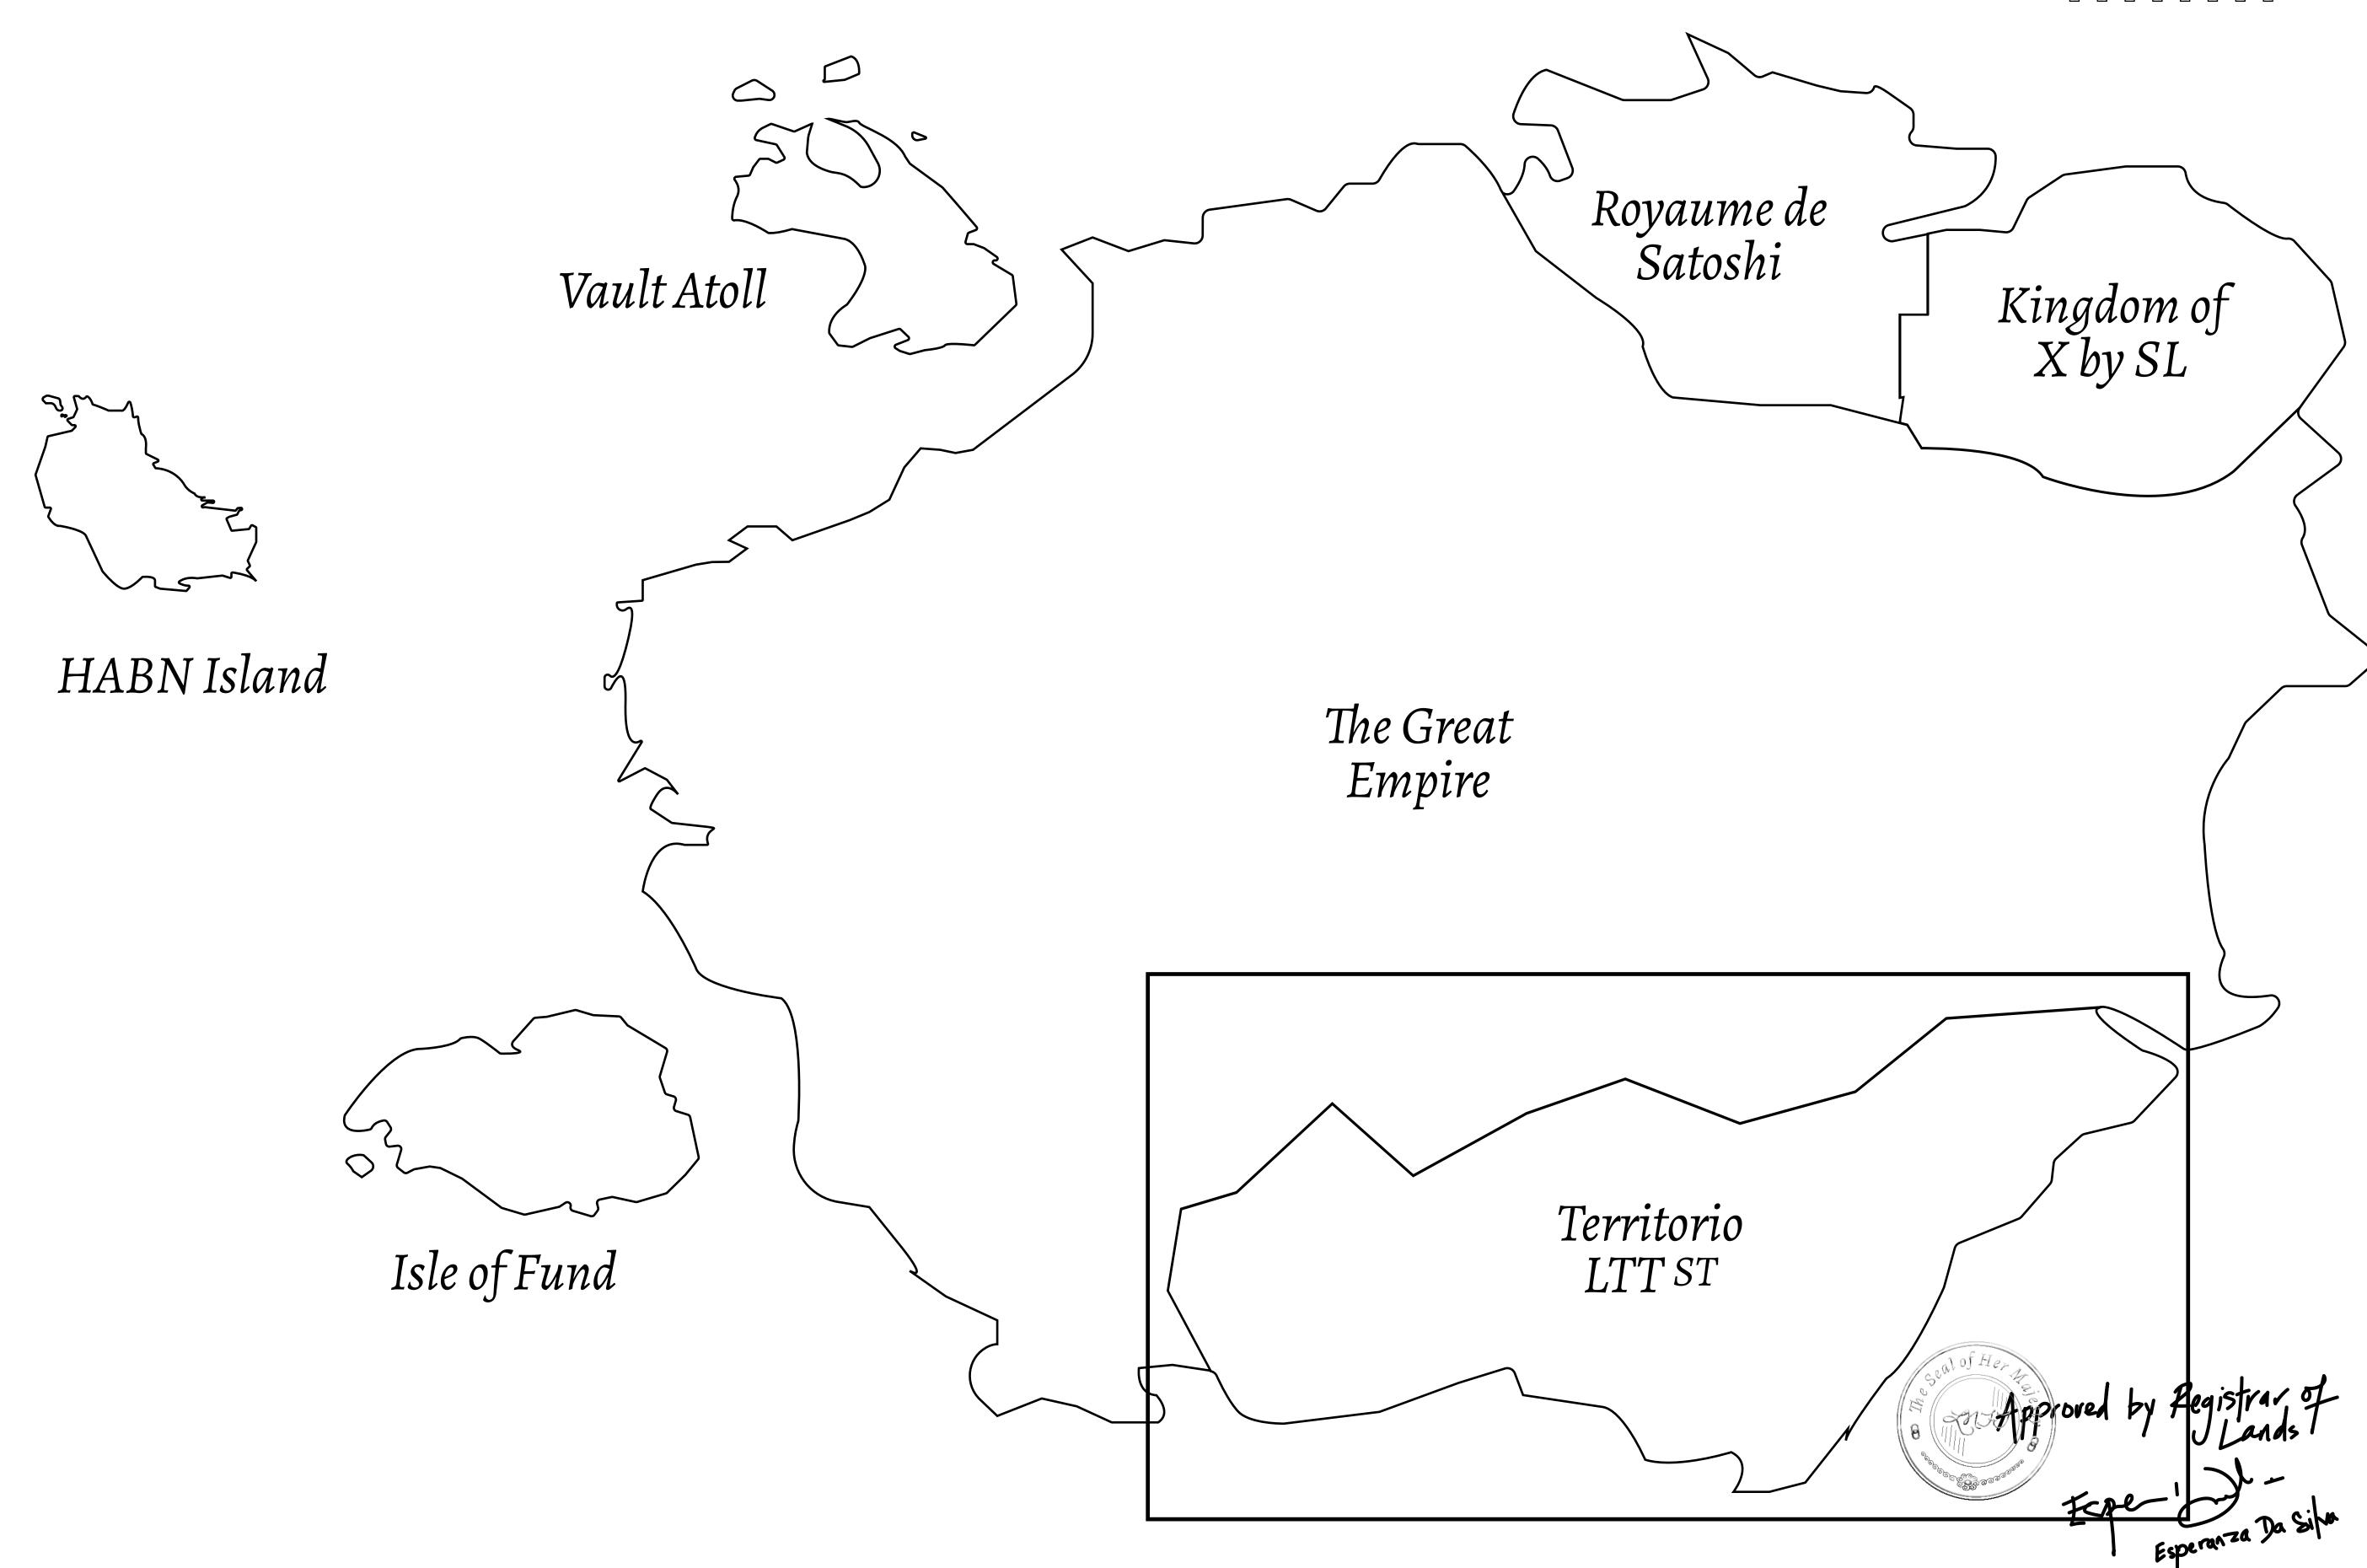

## THE SPANISH ARMADA

The most flamboyant of all of the states, this Spanish-speaking territory houses a clash of cultures. From the LTT trades in the El Mercado district to the solicitations for invites to the Great Empire, and even the traveling Caravans, it is a transient place; people are always on the move on the way to the Great Empire or a trek through the Dividing Range to the Royaume De Satoshi. Commerce uses derivations of LTT such as LTTE, LTTB, and LTTC.

## GEOGRAPHY

COASTLINE
BORDERS
HIGHEST POINT
LOWEST POINT
PLOTS
SCALE

193.03 KM (119.94 MILES)
OCEAN, THE GREAT EMPIRE
MT ELEUTHERIA +1392 M
PUERTO DE LTT 0 M

1045

1:50000

## H.M. LNFT Land Registry

TITLE NUMBER

TERRITORIO LTT ST

ISSUED 22 November 2021 ...

SCALE **1/50000** 

Type W-T: Share of 0.1% of all BUN sales (rewarded in Credits) plus 1% of all LTT redeemed based on OWNER ENTITLEMENT